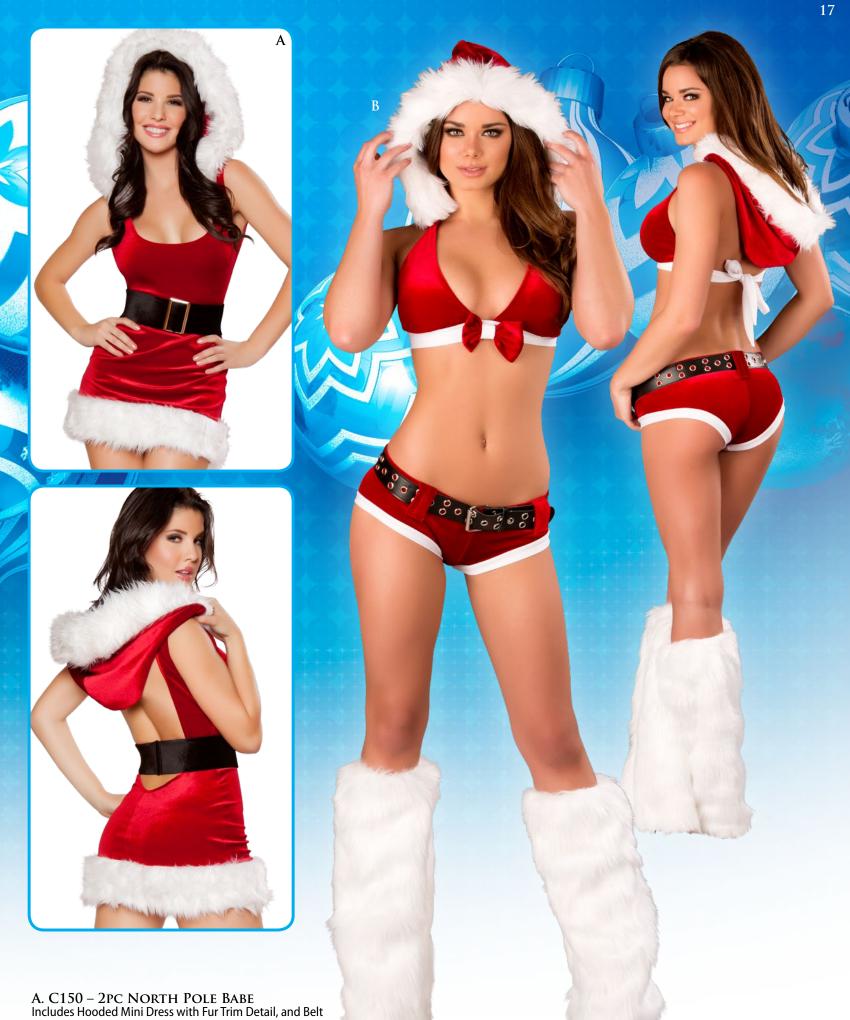

カタログNo. LRB2013\_XMAS

スマートフォンからは Lady Cat Smart http://smart.ladycat.com

携帯からは Cat Fish Mini http://catfishmini.com

C160 – FUR TRIMMED HAT C121 – FUR LEG WARMER

C151 – 1PC SANTA'S SNOWFLAKE Includes Mini Dress with Front Lace-up Ribbon Detail and Fur Trim Color: Red/White • Size: Small, Medium, Large • Fabric: Stretch Velvet 5