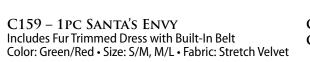

C121 – FUR LEG WARMER

A. C139 – 1PC SANTA'S ENVY Includes Fur Trimmed Mini Dress with Buckle Color: Red/White/Black • Size: S/M, M/L • Fabric: Stretch Velvet

B. C148 – 2PC SANTA'S CUTIE Includes Cropped Halter Top, High-Waisted Skirt with Built-in Belt and Fur Trim Color: Red/White • Size: Small, Medium, Large • Fabric: Stretch Velvet