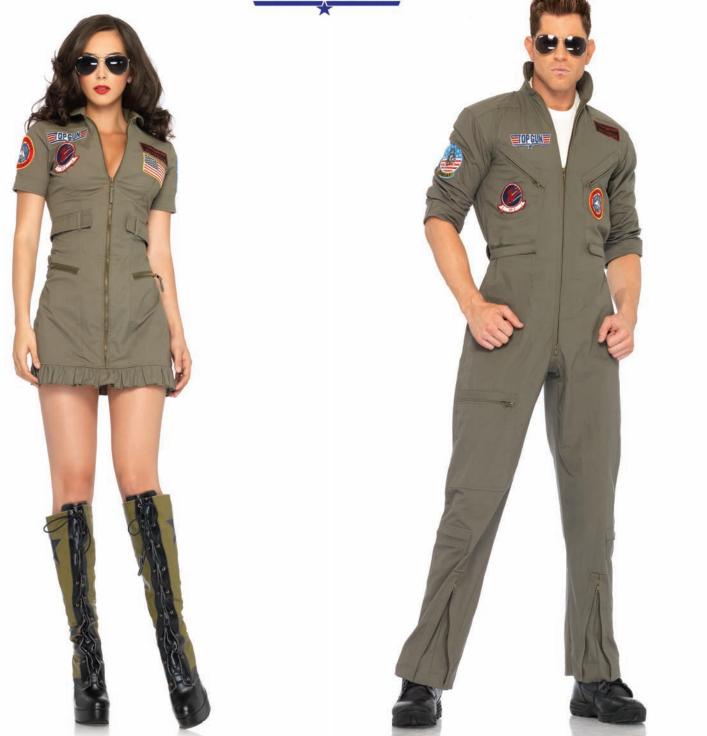

# TG83700

2 PC. Top Gun Women's Flight Dress, includes zipper front flight dress with interchangeable Maverick and Goose name badges, includes logo aviator sunglasses.

> Color: Khaki. Size: S, M, L.

L

TG83702

2 PC. Top Gun Men's Flight Suit, includes zipper front flight suit with interchangeable Maverick and Goose name badges, includes logo aviator sunglasses.

> Color: Khaki. Size: SM, ML, XL.

> > ML

XL