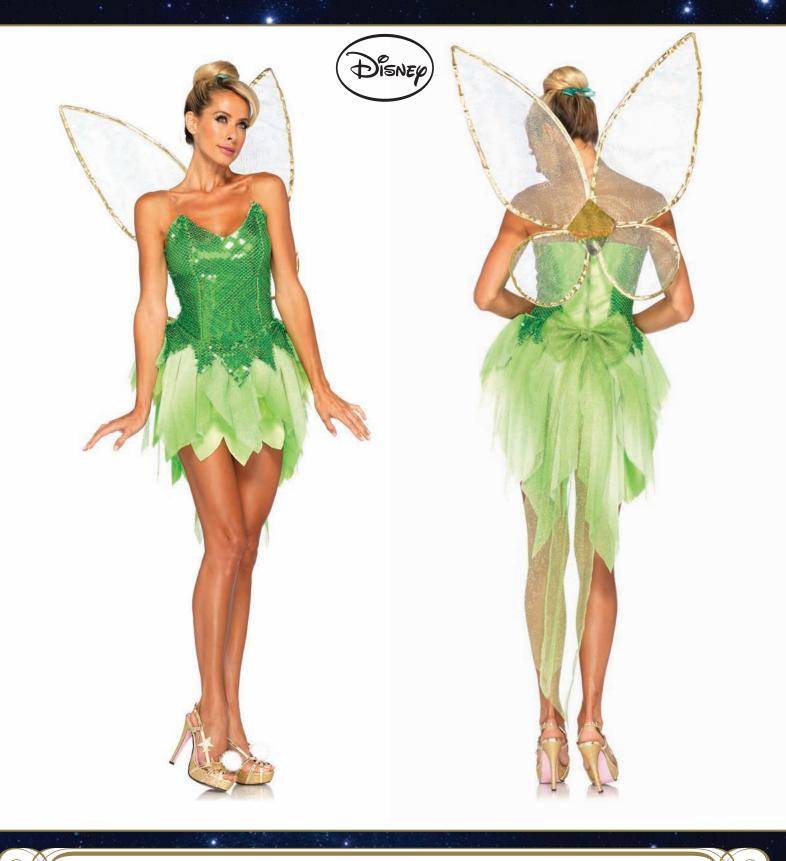

# DP85074

5 PC. Pixie Dust Tink, includes sequin dress with sheared glitter skirt, removable back bow with train, optional clear straps, fairy wings, and lurex pom pom shoe clips.

Color: Green.

Size: S, M, L.