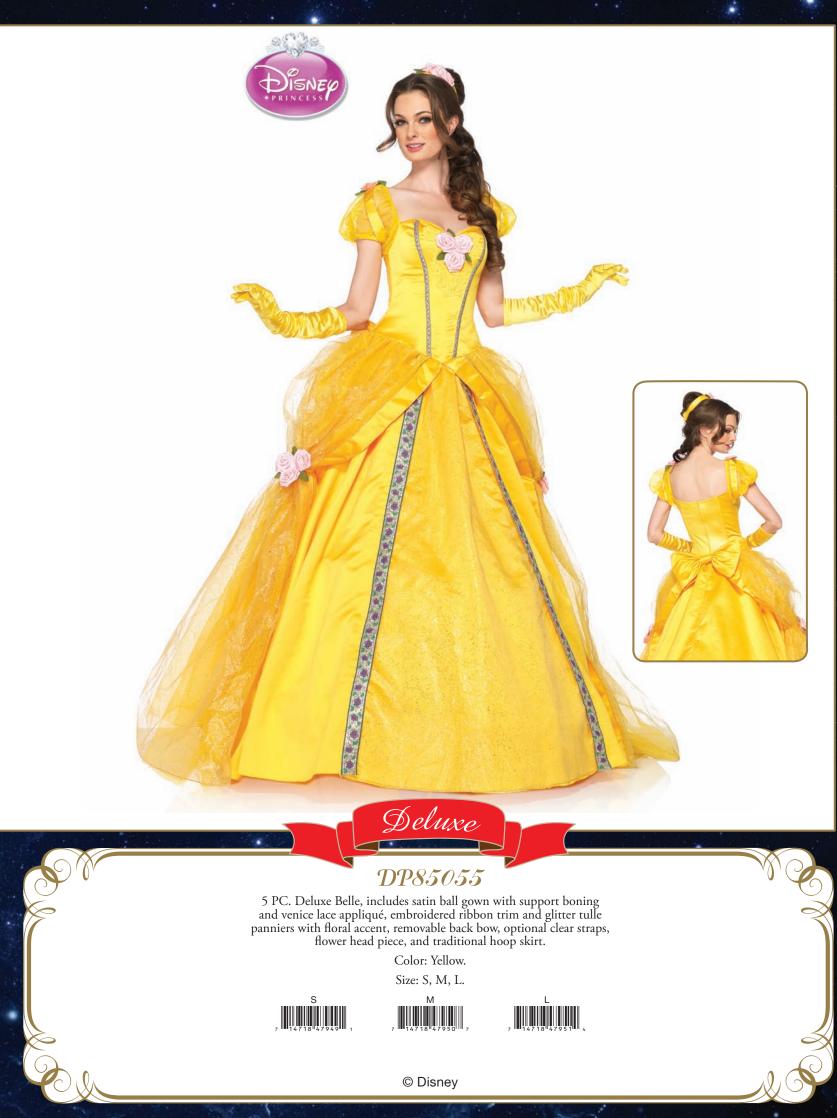

3 PC. Glass Slipper Cinderella, includes dress with bow bodice accent and glitter tulle overlay, ribbon choker, and matching head piece.

Color: Blue.

11

© Disney

12