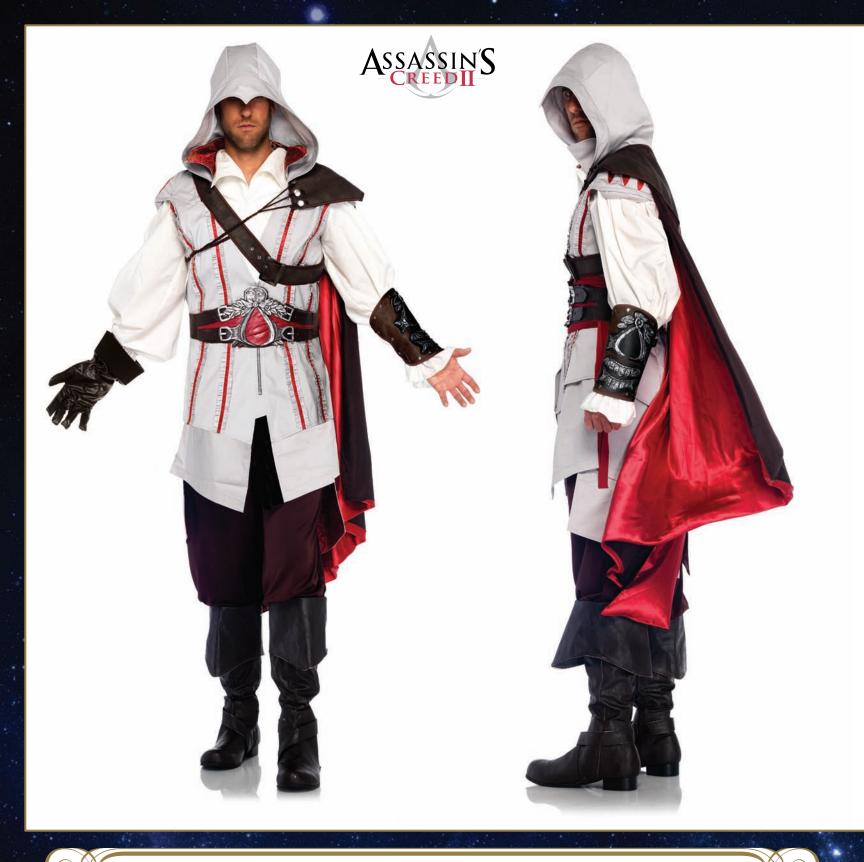

# AS85034

8 PC. Ezio, includes button front shirt, hooded zipper vest, pants, cummerbund, belt, faux suede cape with cross over chest strap, glove and arm cuff.

Color: Grey.

Size: SM, ML, XL.

22