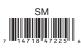

## AS85172

5 PC. Connor, includes hooded vest jacket with inner jacket and belt, harness, glove, gauntlet, and chaps. Color: White.

Size: SM, ML, XL.