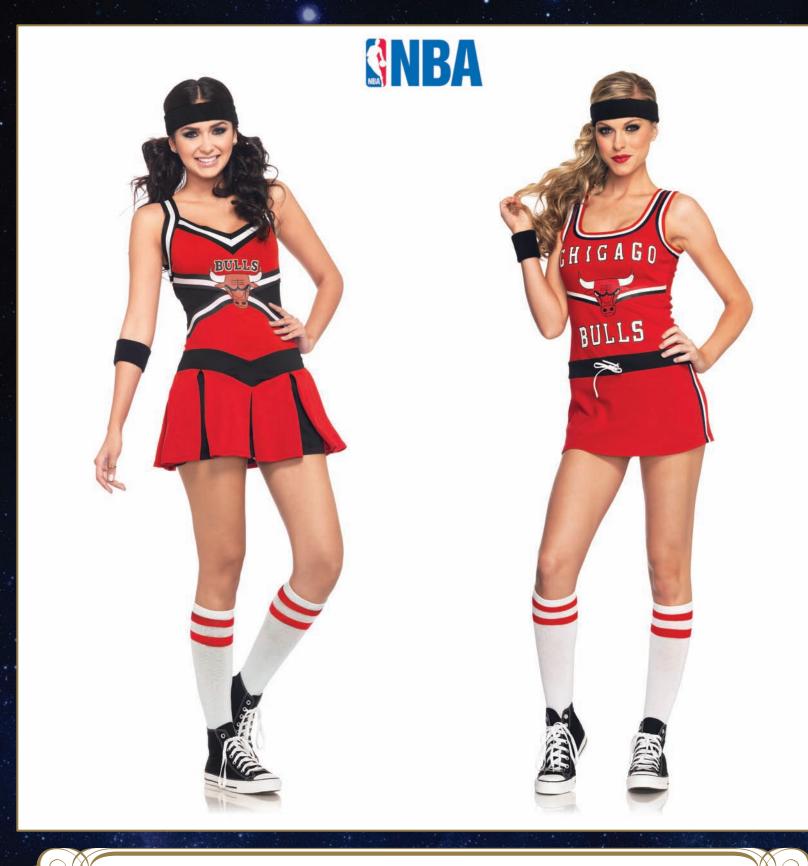

### N83962

2 PC. Chicago Bulls Cheerleader, includes logo cheer dress with pleated skirt and matching athletic knee socks.

Color: Red/Black. Size: SM, ML, XL.

XL

**N83969** 2 PC. Chicago Bulls Dress, includes logo dress and matching athletic knee socks. Color: Red. Size: SM, ML.