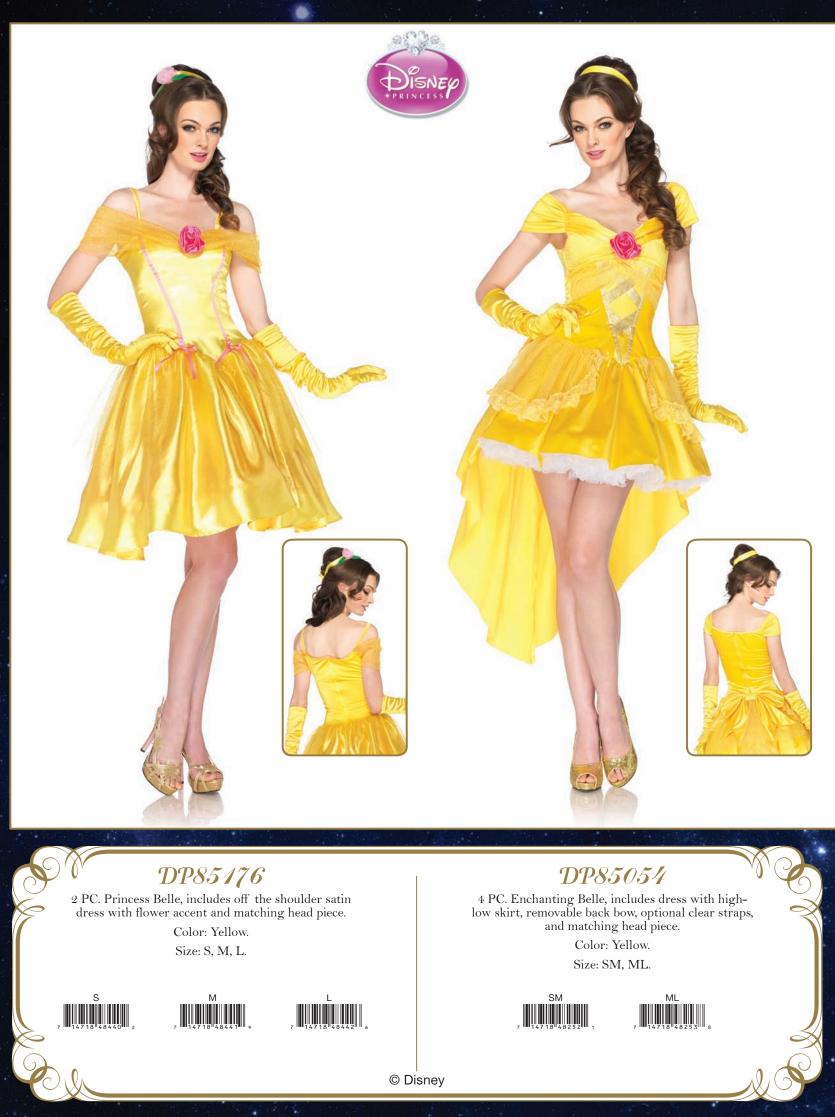

P85126X15             | GR83916   | A. S. Barra                             | WWC4819842 |
| DF 05057 |    | DF 00120A10            | GH05910   | 100000000000000000000000000000000000000 |            |

www.facebook.com/LegAve







## DP85145

2 PC. Ursula, includes velvet dress with pleated ribbon trim, bendable sequin dot tentacle skirt, and optional clear straps.

Color: Black.

Size: S, M, L.





© Disney



### DP85145X

Ursula, features velvet dress with pleated ribbon trim and bendable sequin dot tentacle skirt.

Color: Black. Size: 1X/2X.





Color: Pink.

Size: S, M, L.







© Disney



### DP85063

3 PC. Maleficent, includes satin trimmed velvet dress with stay up collar and attached sheer cape, neck piece, and horn headband.

Color: Black.

Size: S, M, L.





7

© Disney







#### **DP85148** 3 PC. Beast, includes jacket, neck scarf, and furry character hood. Color: Blue. Size: ML, XL.



© Disney

10



4 PC. Prince Charming, includes jacket with fringed epaulettes and gold rope detail, sash, belt, and pants. Color: Blue/Burgundy. Size: S, M, L, XL.









3 PC. Glass Slipper Cinderella, includes dress with bow bodice accent and glitter tulle overlay, ribbon choker, and matching head piece.

Color: Blue.







11

© Disney



12















# DP85074

5 PC. Pixie Dust Tink, includes sequin dress with sheared glitter skirt, removable back bow with train, optional clear straps, fairy wings, and lurex pom pom shoe clips.

Color: Green.

Size: S, M, L.





© Disney









# AS85034

8 PC. Ezio, includes button front shirt, hooded zipper vest, pants,