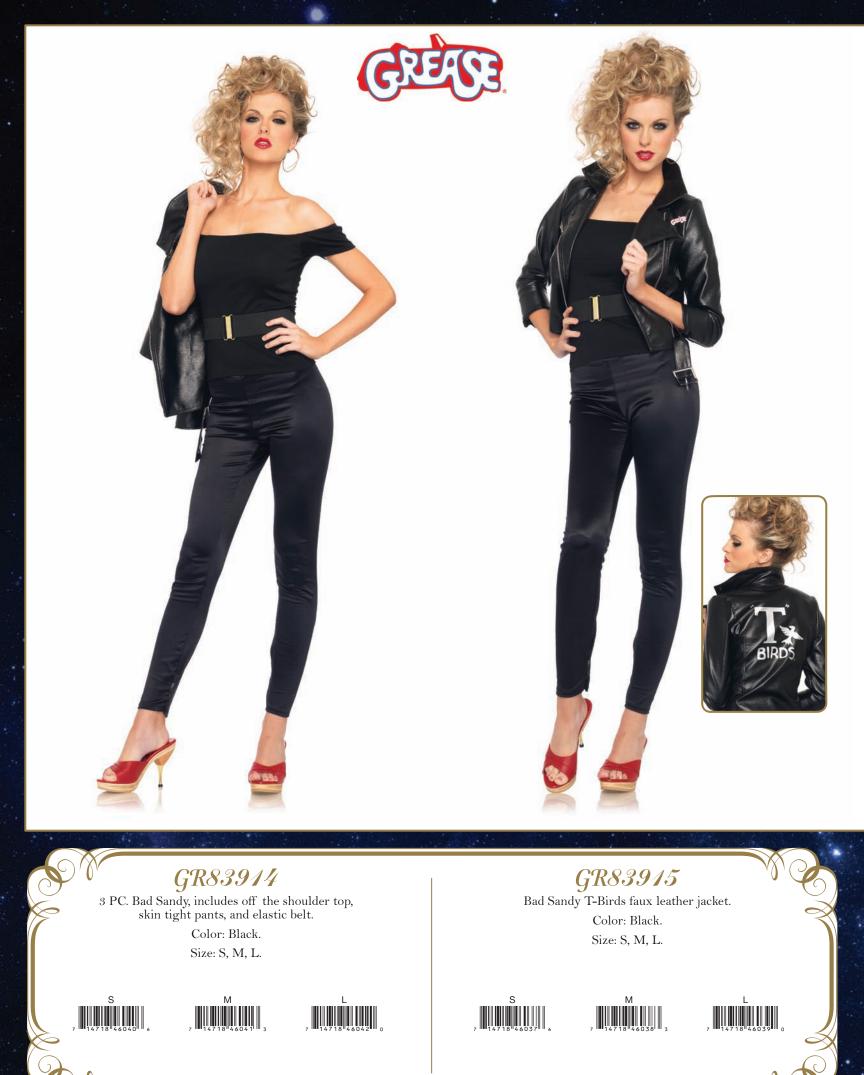

#### **FD83704** 3 PC. Flashdance Sweatshirt Dress, includes off the shoulder logo dress, leg warmers, and matching headband.

Color: Grey.

Size: SM, ML.

**GR85034** Men's faux leather T-Birds jacket. Color: Black. Size: ML, XL.