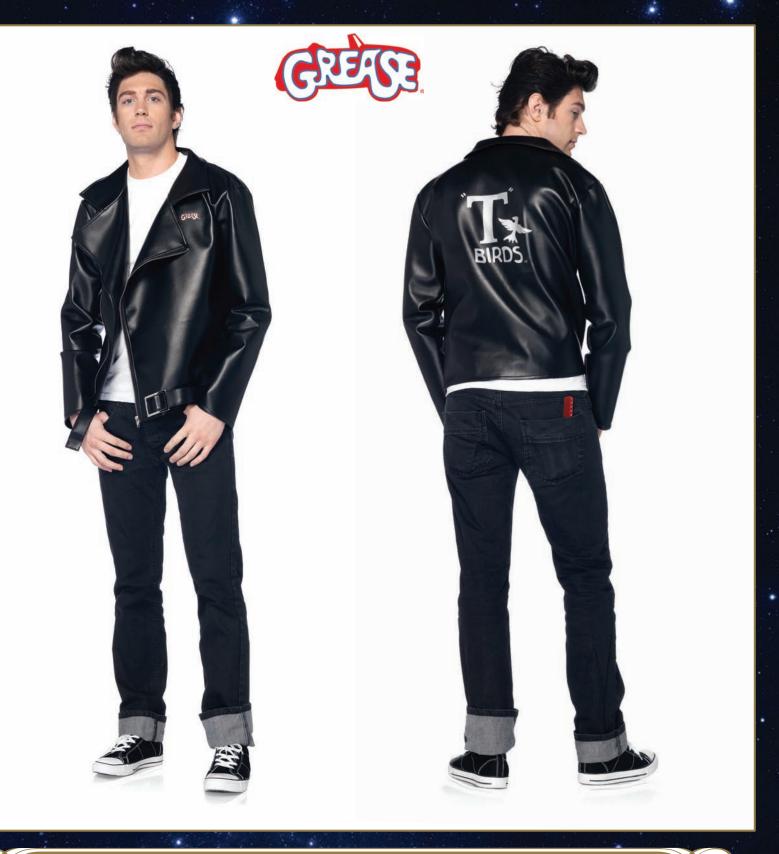

#### **FD83704** 3 PC. Flashdance Sweatshirt Dress, includes off the shoulder logo dress, leg warmers, and matching headband.

Color: Grey.

Size: SM, ML.

**GR85034** Men's faux leather T-Birds jacket. Color: Black. Size: ML, XL.