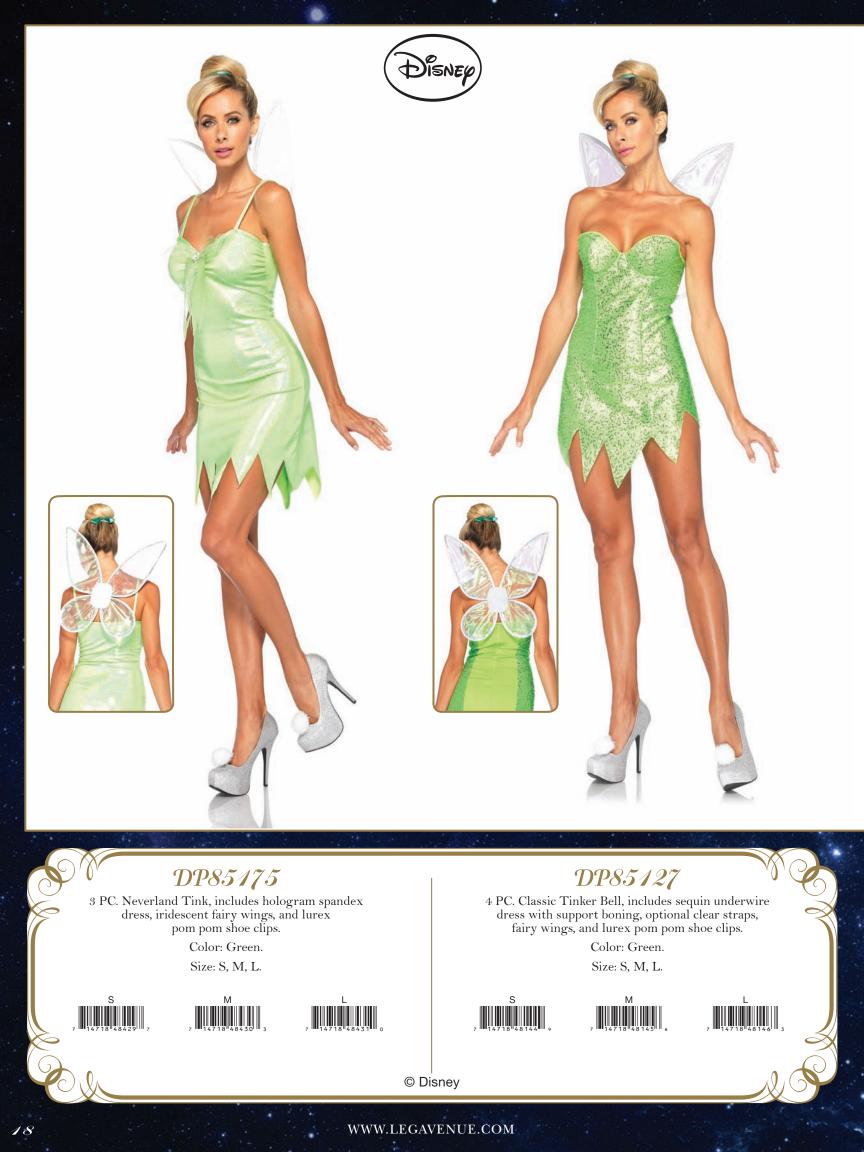

# DP85074

5 PC. Pixie Dust Tink, includes sequin dress with sheared glitter skirt, removable back bow with train, optional clear straps, fairy wings, and lurex pom pom shoe clips.

Color: Green.

Size: S, M, L.