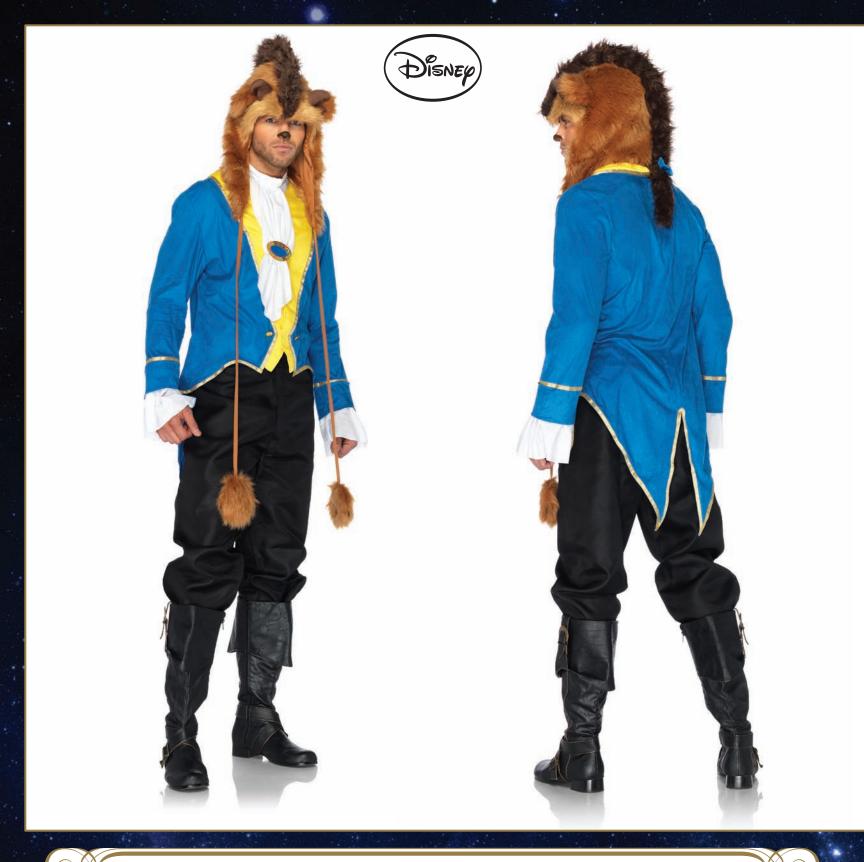

#### **DP85148** 3 PC. Beast, includes jacket, neck scarf, and furry character hood. Color: Blue. Size: ML, XL.

© Disney

10

4 PC. Prince Charming, includes jacket with fringed epaulettes and gold rope detail, sash, belt, and pants. Color: Blue/Burgundy. Size: S, M, L, XL.