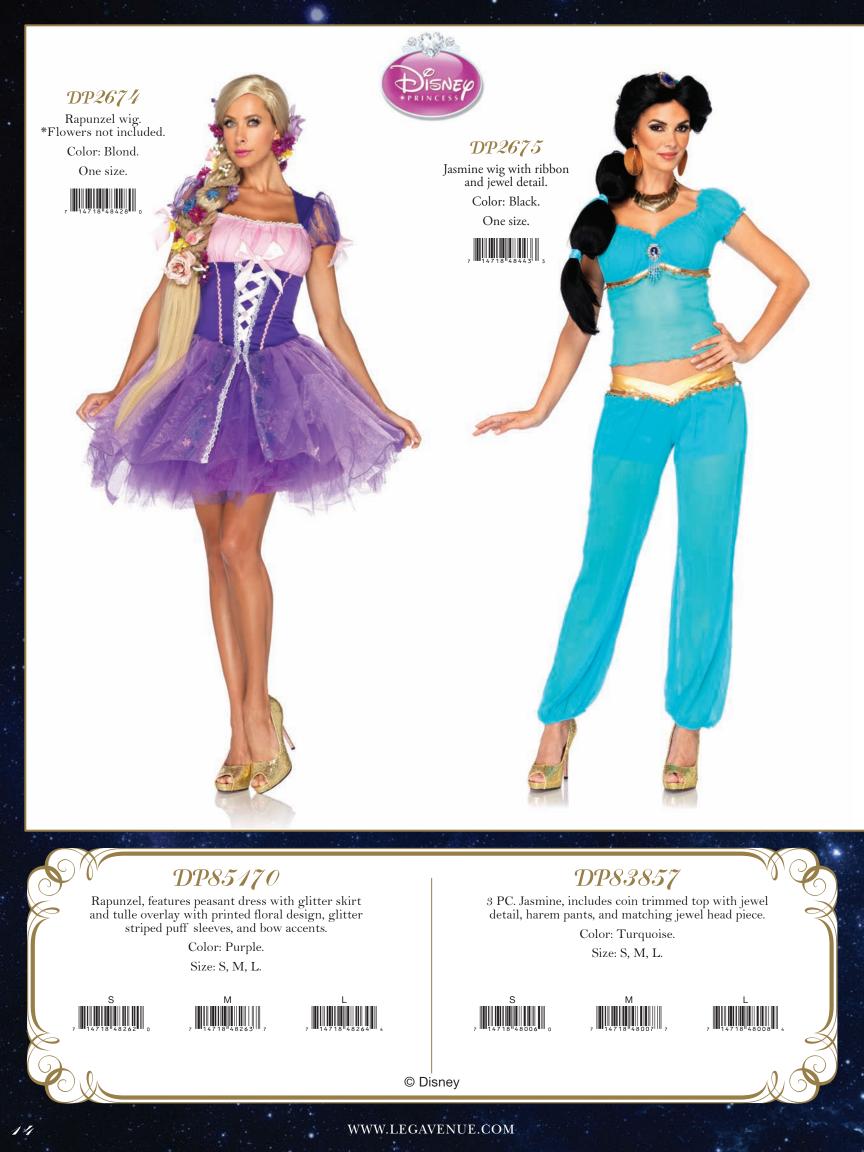

ribbon trim and bendable sequin dot tentacle skirt.

Color: Black. Size: 1X/2X.





Color: Pink.

Size: S, M, L.







© Disney



### DP85063

3 PC. Maleficent, includes satin trimmed velvet dress with stay up collar and attached sheer cape, neck piece, and horn headband.

Color: Black.

Size: S, M, L.





7

© Disney







#### **DP85148** 3 PC. Beast, includes jacket, neck scarf, and furry character hood. Color: Blue. Size: ML, XL.



© Disney

10



4 PC. Prince Charming, includes jacket with fringed epaulettes and gold rope detail, sash, belt, and pants. Color: Blue/Burgundy. Size: S, M, L, XL.









3 PC. Glass Slipper Cinderella, includes dress with bow bodice accent and glitter tulle overlay, ribbon choker, and matching head piece.

Color: Blue.







11

© Disney



12















# DP85074

5 PC. Pixie Dust Tink, includes sequin dress with sheared glitter skirt, removable back bow with train, optional clear straps, fairy wings, and lurex pom pom shoe clips.

Color: Green.

Size: S, M, L.





© Disney









# AS85034

8 PC. Ezio, includes button front shirt, hooded zipper vest, pants, cummerbund, belt, faux suede cape with cross over chest strap, glove and arm cuff.

Color: Grey.

Size: SM, ML, XL.



22





## AS85172

5 PC. Connor, includes hooded vest jacket with inner jacket and belt, harness, glove, gauntlet, and chaps. Color: White.

Size: SM, ML, XL.







#### ST85081

5 PC. Ryu, includes gi top and pants, belt, hand pads, and head band. Color: White. Size: SM, ML.



24

**ST85082** 4 PC. Ken, includes gi top and pants, belt, and hand pads