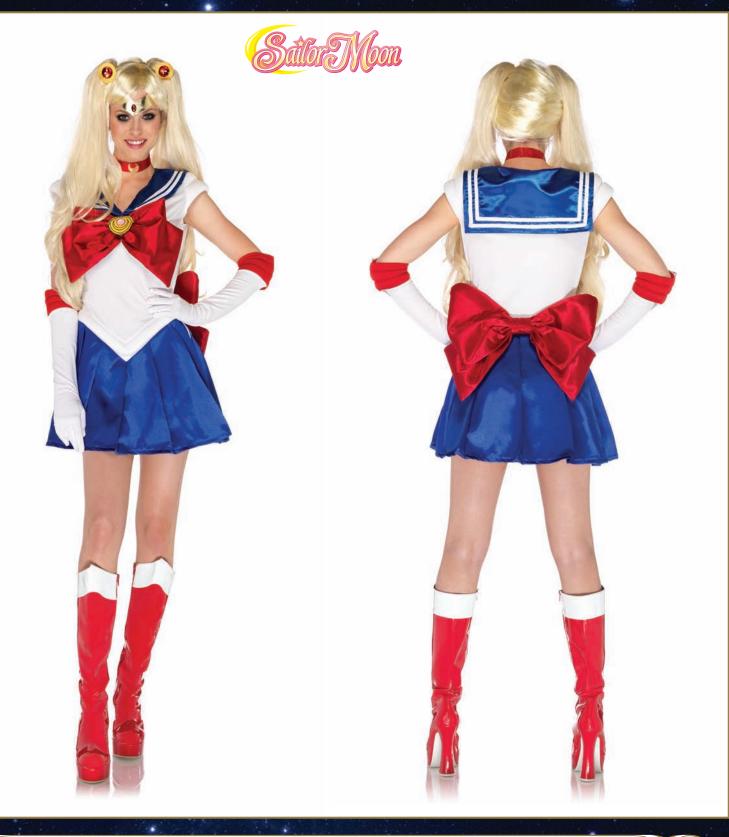

pe, neck piece, and horn headband.

Color: Black.

Size: S, M, L.





7

© Disney







#### **DP85148** 3 PC. Beast, includes jacket, neck scarf, and furry character hood. Color: Blue. Size: ML, XL.



© Disney

10



4 PC. Prince Charming, includes jacket with fringed epaulettes and gold rope detail, sash, belt, and pants. Color: Blue/Burgundy. Size: S, M, L, XL.









3 PC. Glass Slipper Cinderella, includes dress with bow bodice accent and glitter tulle overlay, ribbon choker, and matching head piece.

Color: Blue.







11

© Disney



12















# DP85074

5 PC. Pixie Dust Tink, includes sequin dress with sheared glitter skirt, removable back bow with train, optional clear straps, fairy wings, and lurex pom pom shoe clips.

Color: Green.

Size: S, M, L.





© Disney









# AS85034

8 PC. Ezio, includes button front shirt, hooded zipper vest, pants, cummerbund, belt, faux suede cape with cross over chest strap, glove and arm cuff.

Color: Grey.

Size: SM, ML, XL.



22





## AS85172

5 PC. Connor, includes hooded vest jacket with inner jacket and belt, harness, glove, gauntlet, and chaps. Color: White.

Size: SM, ML, XL.







#### ST85081

5 PC. Ryu, includes gi top and pants, belt, hand pads, and head band. Color: White. Size: SM, ML.



24

**ST85082** 4 PC. Ken, includes gi top and pants, belt, and hand pads. Color: Red. Size: SM, ML.







### ST85083

3 PC. Chun-Li, includes romper dress with signature character detail, bun covers with ribbon accents, and spiked wrist cuffs.

Color: Blue.

Size: SM, ML.







2 PC. Lakers Cheerleader, inclu