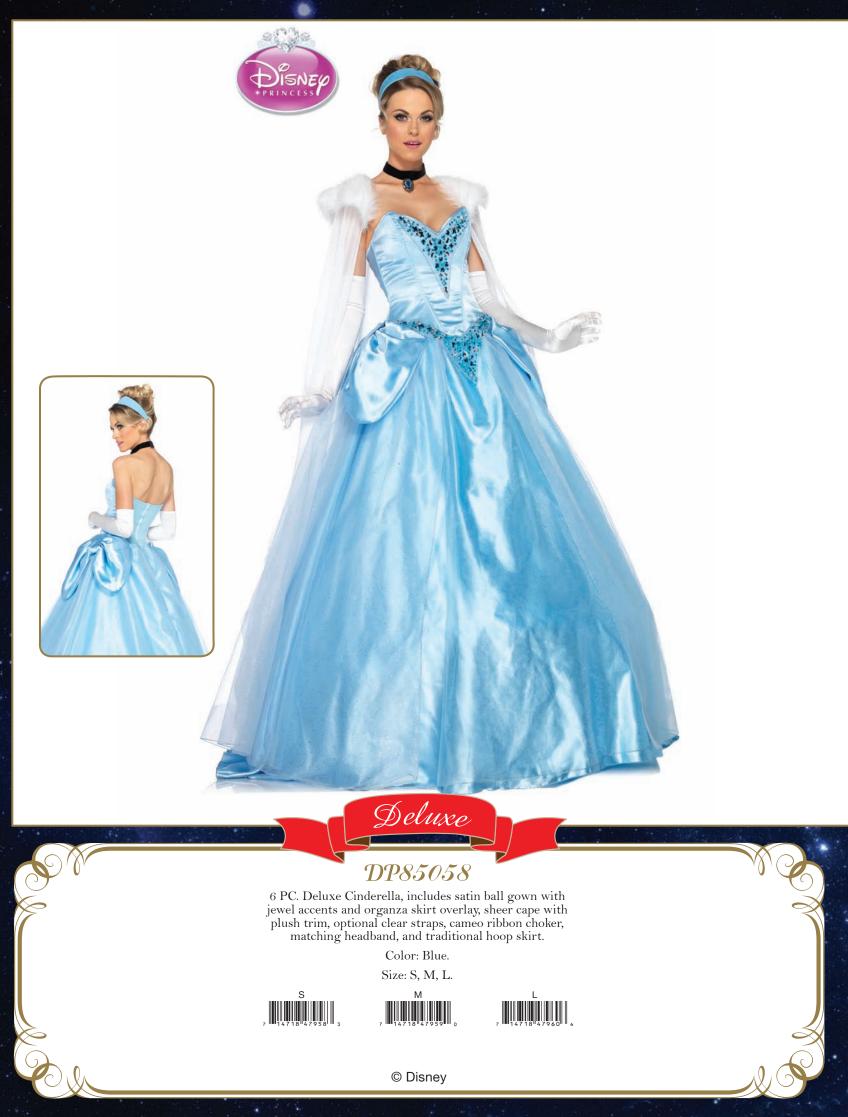

3 PC. Glass Slipper Cinderella, includes dress with bow bodice accent and glitter tulle overlay, ribbon choker, and matching head piece.

Color: Blue.

11

© Disney

12