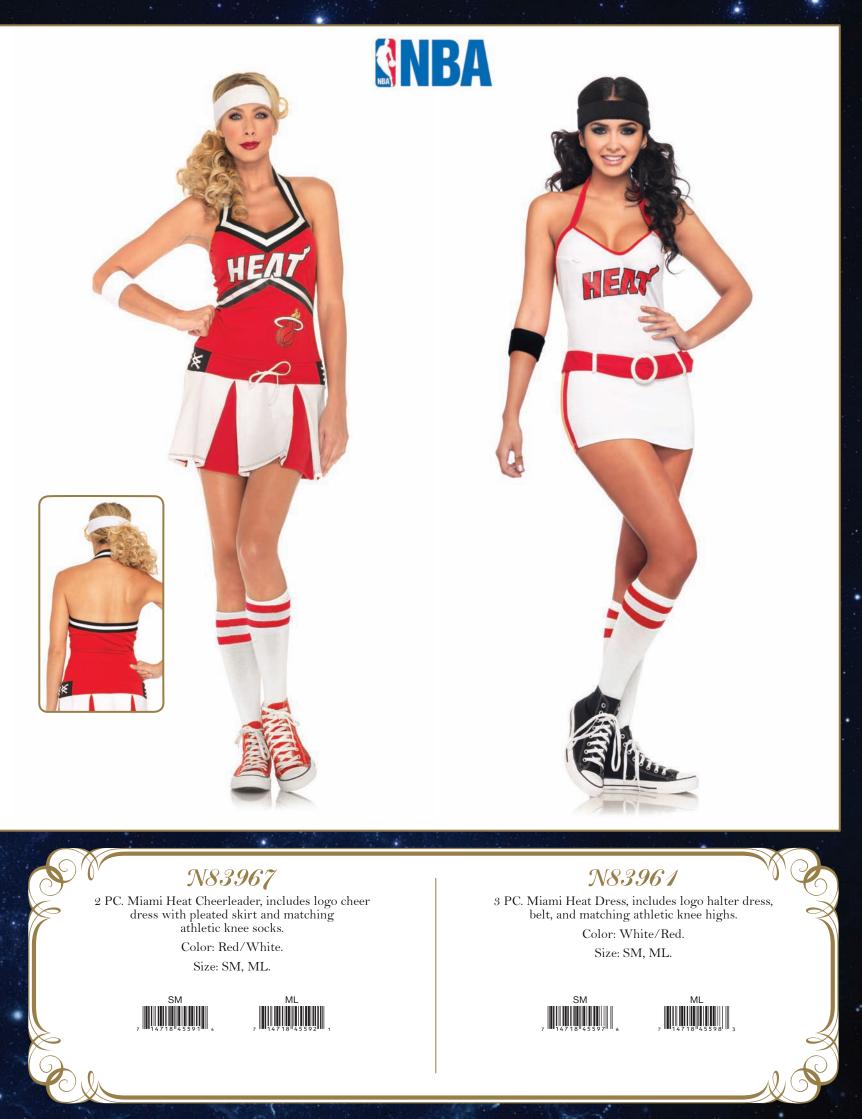

### N83962

2 PC. Chicago Bulls Cheerleader, includes logo cheer dress with pleated skirt and matching athletic knee socks.

Color: Red/Black. Size: SM, ML, XL.

XL

**N83969** 2 PC. Chicago Bulls Dress, includes logo dress and matching athletic knee socks. Color: Red. Size: SM, ML.