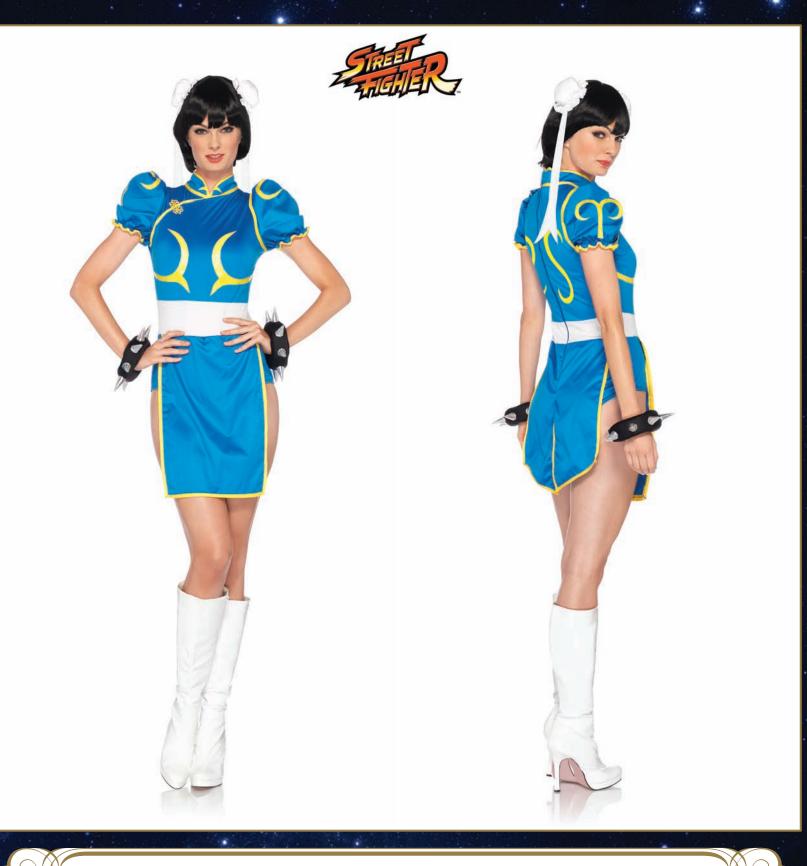

### ST85083

3 PC. Chun-Li, includes romper dress with signature character detail, bun covers with ribbon accents, and spiked wrist cuffs.

Color: Blue.

Size: SM, ML.

2 PC. Lakers Cheerleader, includes logo cheer dress with pleated skirt and matching athletic knee socks. Color: Purple/Gold. Size: SM, ML, XL.