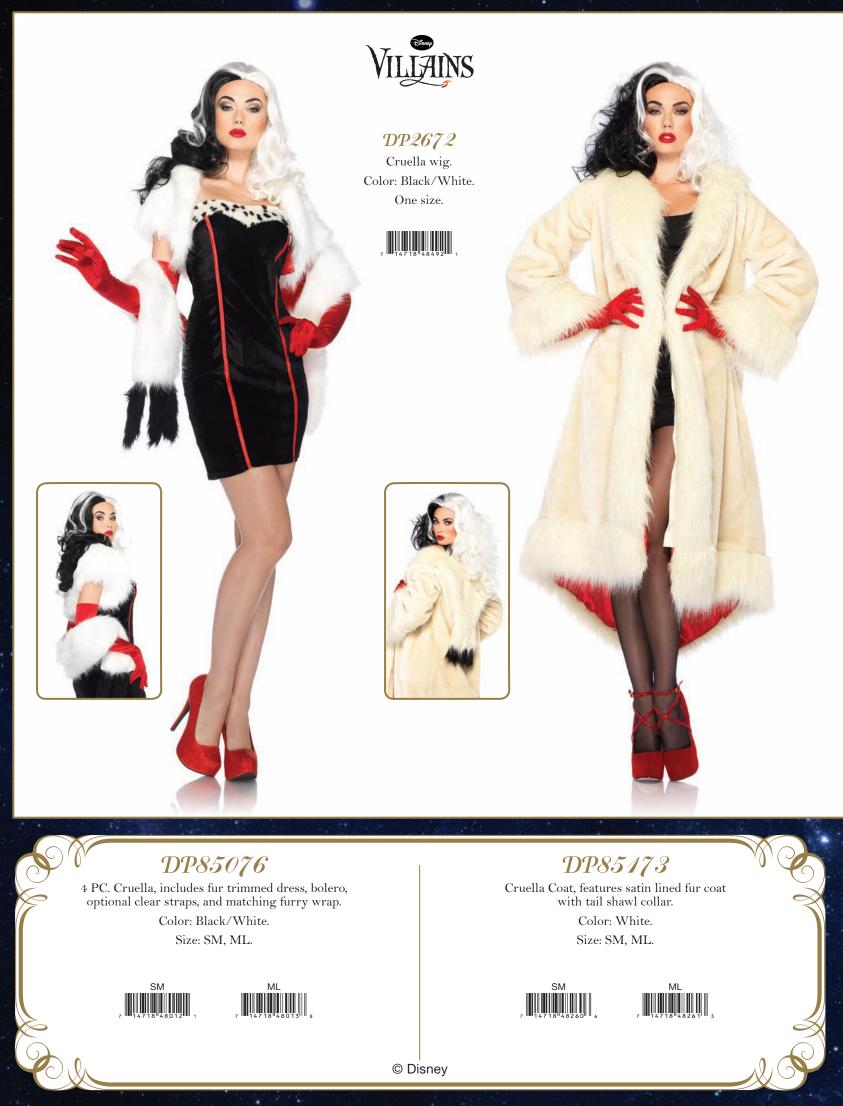

### DP85063

3 PC. Maleficent, includes satin trimmed velvet dress with stay up collar and attached sheer cape, neck piece, and horn headband.

Color: Black.

Size: S, M, L.

7

© Disney