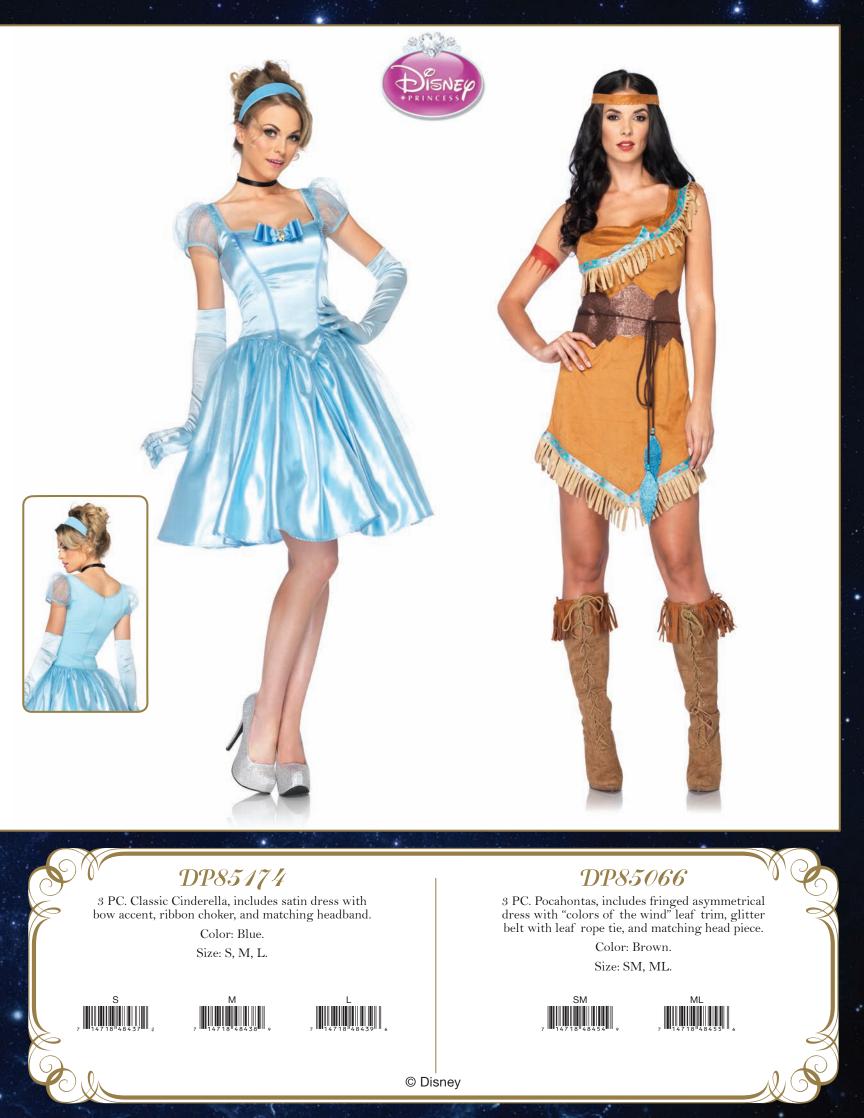

3 PC. Glass Slipper Cinderella, includes dress with bow bodice accent and glitter tulle overlay, ribbon choker, and matching head piece.

Color: Blue.

11

© Disney

12