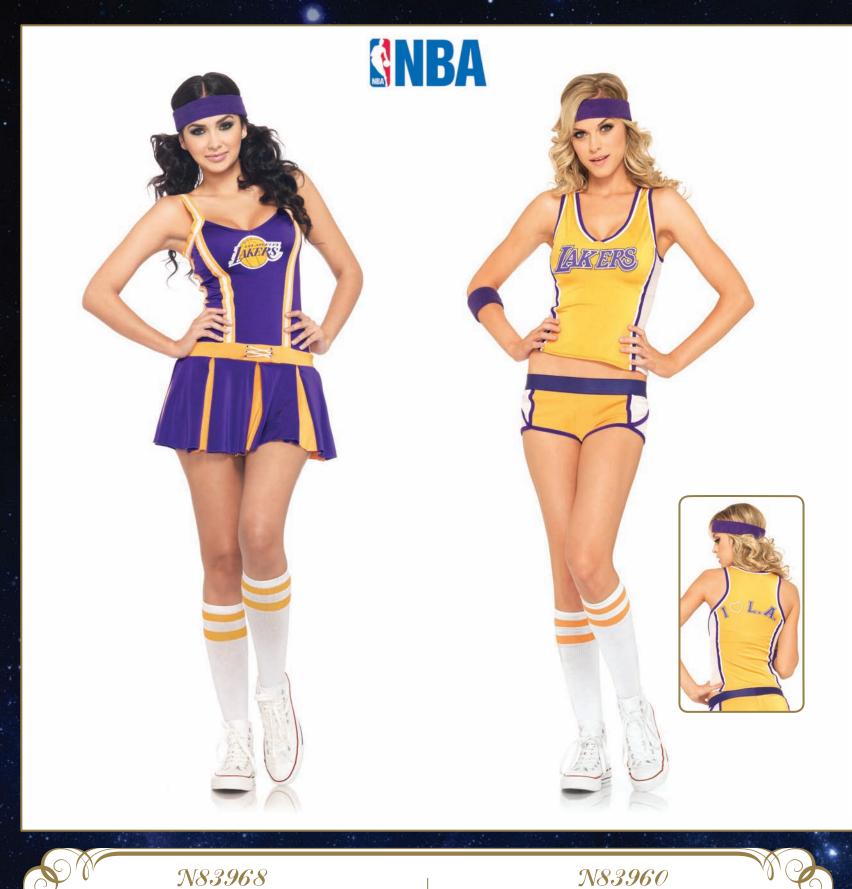

### ST85083

3 PC. Chun-Li, includes romper dress with signature character detail, bun covers with ribbon accents, and spiked wrist cuffs.

Color: Blue.

Size: SM, ML.

2 PC. Lakers Cheerleader, includes logo cheer dress with pleated skirt and matching athletic knee socks. Color: Purple/Gold. Size: SM, ML, XL.

3 PC. Lakers Set, includes logo top, matching shorts, and athletic knee socks. Color: Gold/Purple. Size: S, M, L, XL.

M

## N83972

2 PC. Lakers Dress, includes logo dress and athletic knee socks. Color: Purple/White. Size: SM, ML, XL.

XL

X