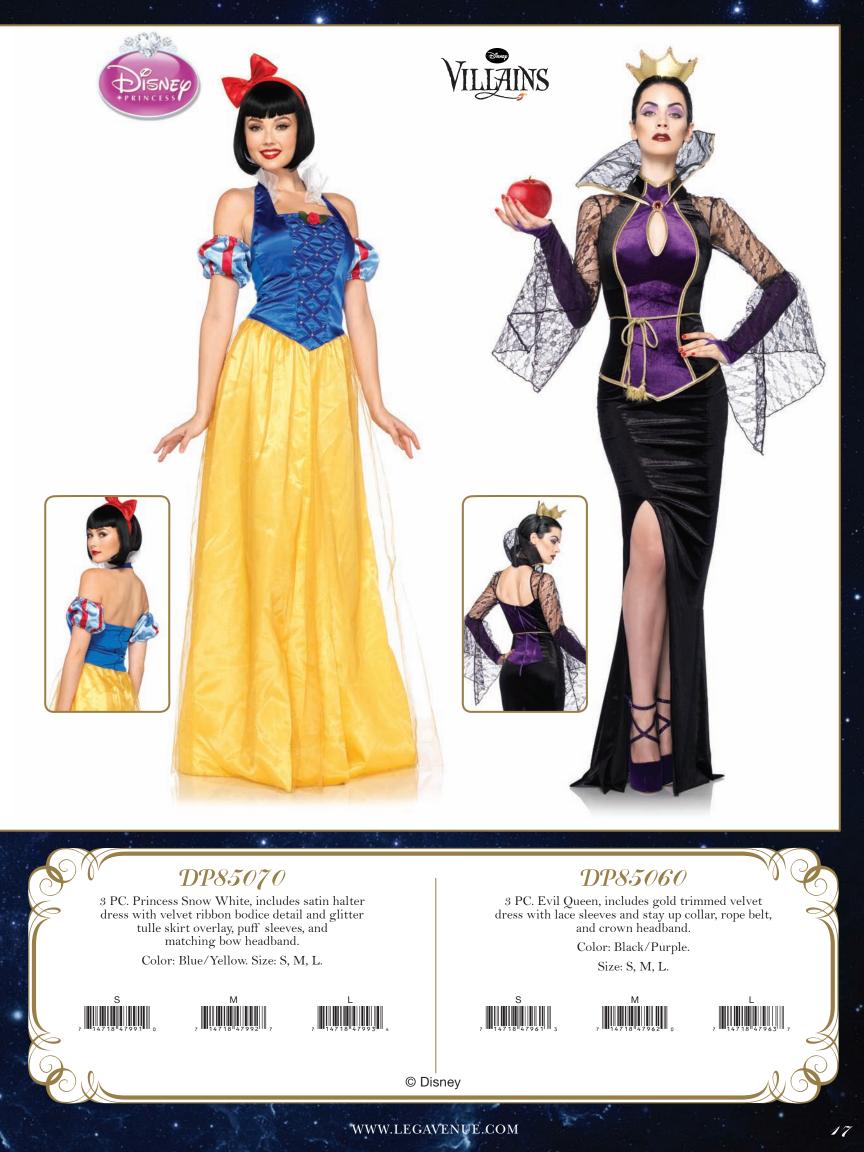

### DP85063

3 PC. Maleficent, includes satin trimmed velvet dress with stay up collar and attached sheer cape, neck piece, and horn headband.

Color: Black.

Size: S, M, L.

7

© Disney