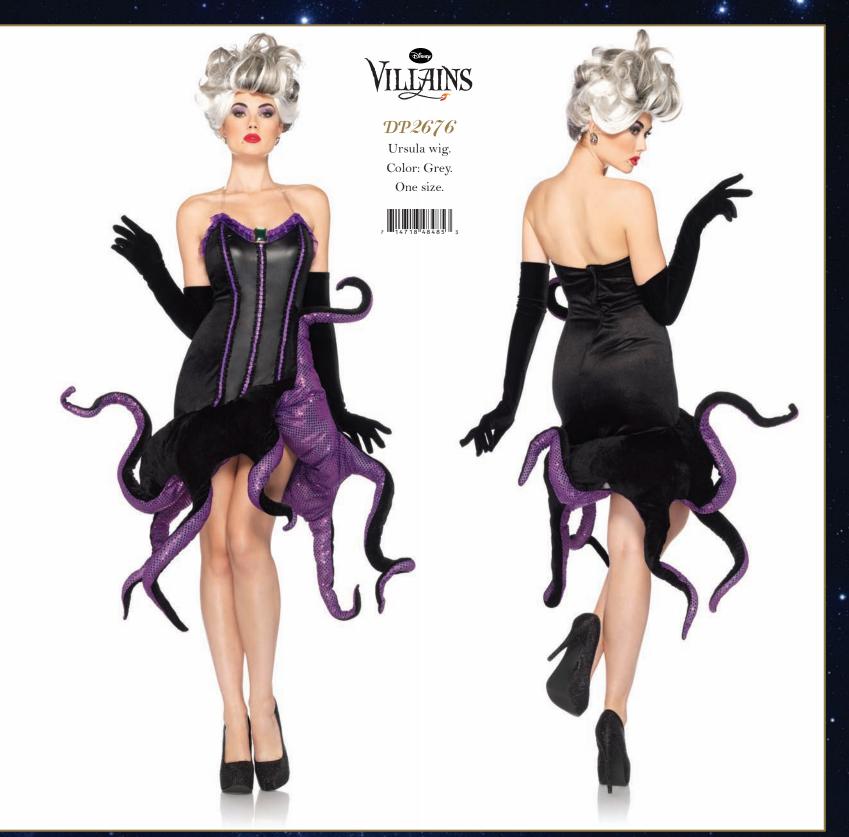

## DP85145

2 PC. Ursula, includes velvet dress with pleated ribbon trim, bendable sequin dot tentacle skirt, and optional clear straps.

Color: Black.

Size: S, M, L.

© Disney

### DP85145X

Ursula, features velvet dress with pleated ribbon trim and bendable sequin dot tentacle skirt.

Color: Black. Size: 1X/2X.

Color: Pink.

Size: S, M, L.

© Disney