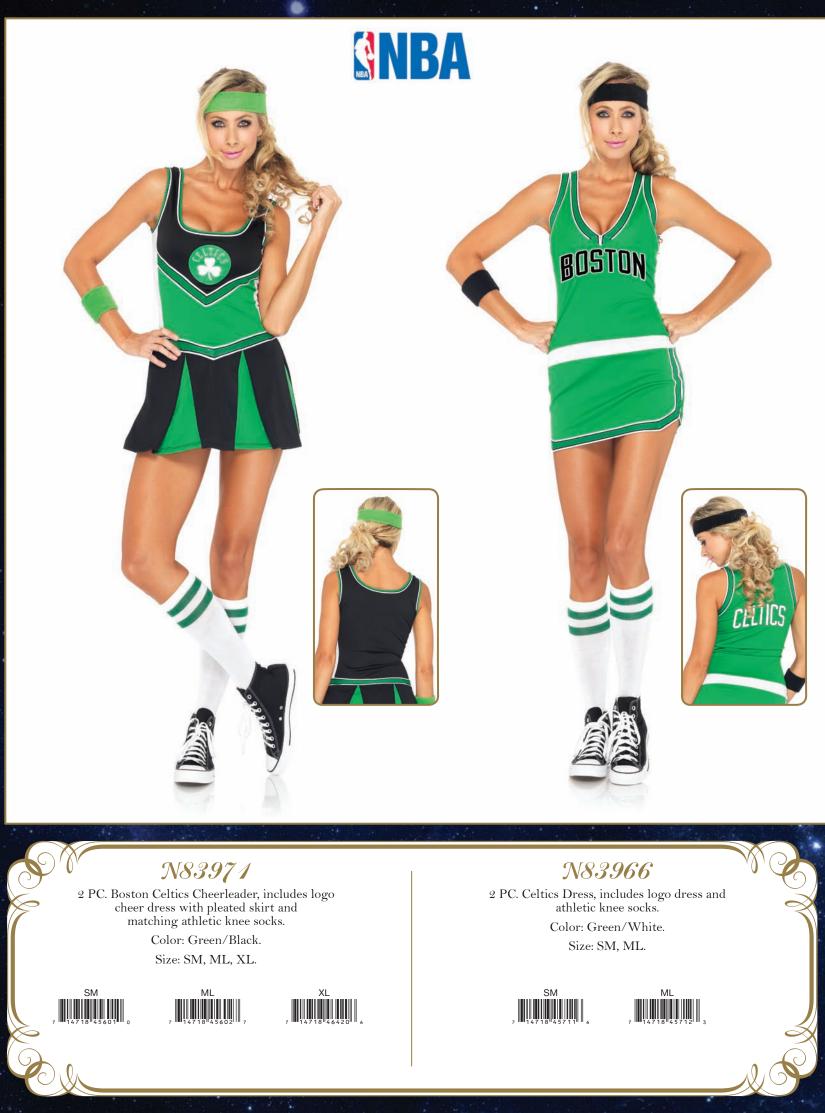

### ST85083

3 PC. Chun-Li, includes romper dress with signature character detail, bun covers with ribbon accents, and spiked wrist cuffs.

Color: Blue.

Size: SM, ML.

2 PC. Lakers Cheerleader, includes logo cheer dress with pleated skirt and matching athletic knee socks. Color: Purple/Gold. Size: SM, ML, XL.