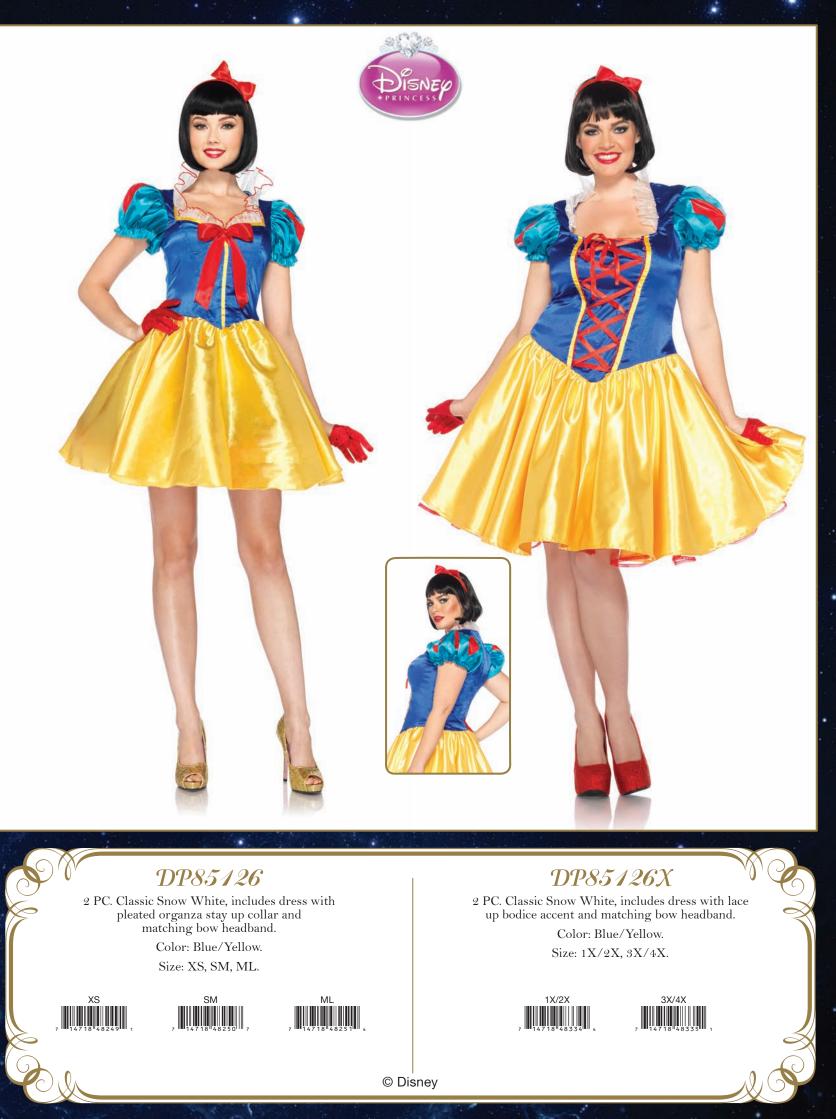

bbon trim and bendable sequin dot tentacle skirt.

Color: Black. Size: 1X/2X.





Color: Pink.

Size: S, M, L.







© Disney



### DP85063

3 PC. Maleficent, includes satin trimmed velvet dress with stay up collar and attached sheer cape, neck piece, and horn headband.

Color: Black.

Size: S, M, L.





7

© Disney







#### **DP85148** 3 PC. Beast, includes jacket, neck scarf, and furry character hood. Color: Blue. Size: ML, XL.



© Disney

10



4 PC. Prince Charming, includes jacket with fringed epaulettes and gold rope detail, sash, belt, and pants. Color: Blue/Burgundy. Size: S, M, L, XL.









3 PC. Glass Slipper Cinderella, includes dress with bow bodice accent and glitter tulle overlay, ribbon choker, and matching head piece.

Color: Blue.







11

© Disney



12















# DP85074

5 PC. Pixie Dust Tink, includes sequin dress with sheared glitter skirt, removable back bow with train, optional clear straps, fairy wings, and lurex pom pom shoe clips.

Color: Green.

Size: S, M, L.





© Disney









# AS85034

8 PC. Ezio, includes button front shirt, hooded zipper vest, pants, cummerbund, belt, faux suede cape with cross over chest strap, glove and arm cuff.

Color: Grey.

Size: SM, ML, XL.



22





## AS85172

5 PC. Connor, includes hooded vest jacket with inner jacket and belt, harness, glove, gauntlet, and chaps. Color: White.

Size: SM, ML, XL.







#### ST85081

5 PC. Ryu, includes gi top and pants, belt, hand pads, and head band. Color: White. Size: SM, ML.



24

**ST85082** 4 PC. Ken, includes gi top and pants, belt, and hand pads.