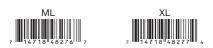

#### **DP85148** 3 PC. Beast, includes jacket, neck scarf, and furry character hood. Color: Blue. Size: ML, XL.

© Disney

10

4 PC. Prince Charming, includes jacket with fringed epaulettes and gold rope detail, sash, belt, and pants. Color: Blue/Burgundy. Size: S, M, L, XL.

3 PC. Glass Slipper Cinderella, includes dress with bow bodice accent and glitter tulle overlay, ribbon choker, and matching head piece.

Color: Blue.

11

© Disney

12