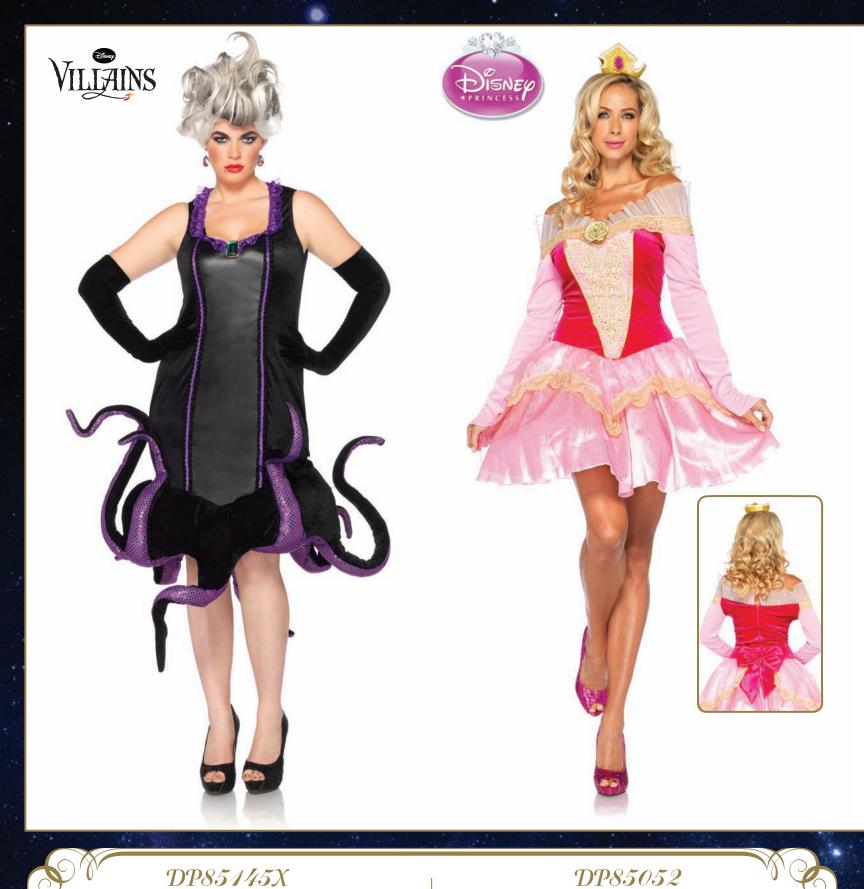

## DP85145

2 PC. Ursula, includes velvet dress with pleated ribbon trim, bendable sequin dot tentacle skirt, and optional clear straps.

Color: Black.

Size: S, M, L.

© Disney

### DP85145X

Ursula, features velvet dress with pleated ribbon trim and bendable sequin dot tentacle skirt.

Color: Black. Size: 1X/2X.

Color: Pink.

Size: S, M, L.

© Disney