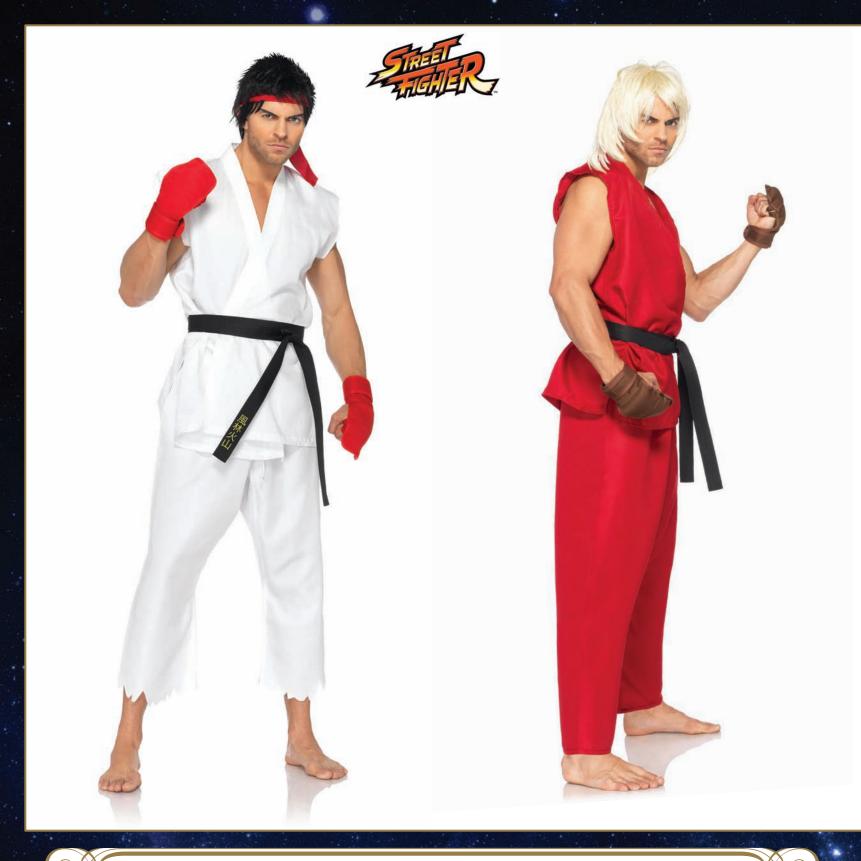

#### ST85081

5 PC. Ryu, includes gi top and pants, belt, hand pads, and head band. Color: White. Size: SM, ML.

24

**ST85082** 4 PC. Ken, includes gi top and pants, belt, and hand pads. Color: Red. Size: SM, ML.