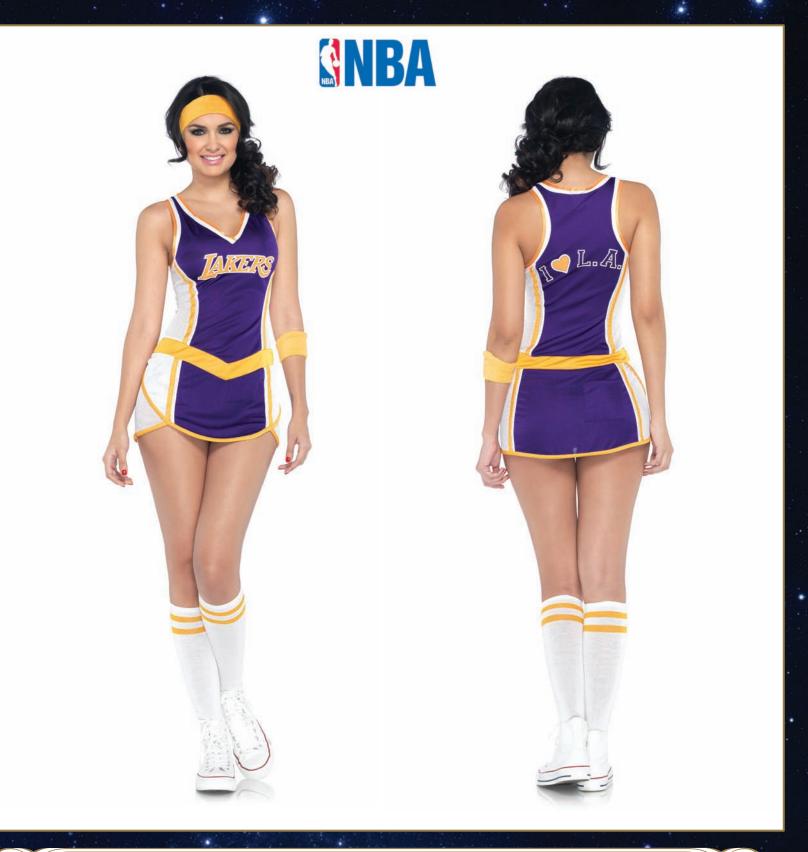

## N83972

2 PC. Lakers Dress, includes logo dress and athletic knee socks. Color: Purple/White. Size: SM, ML, XL.

XL

X