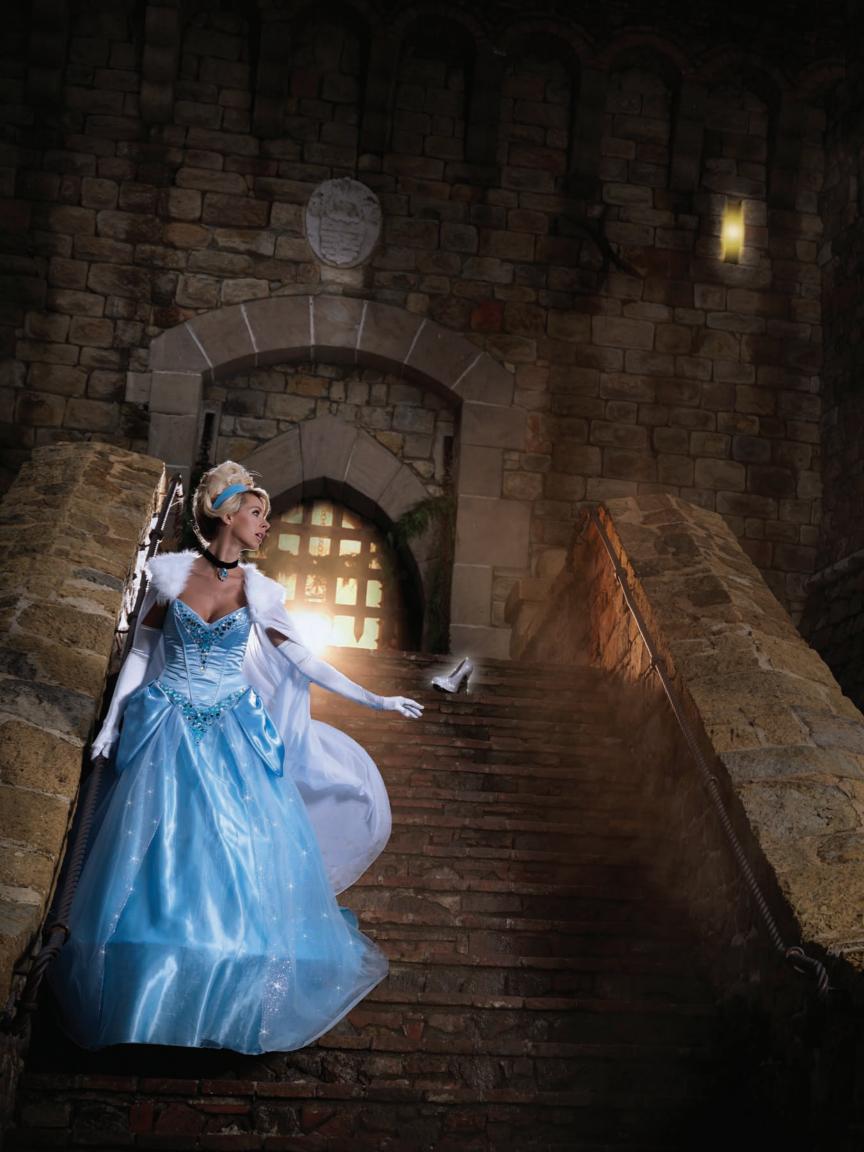

3 PC. Glass Slipper Cinderella, includes dress with bow bodice accent and glitter tulle overlay, ribbon choker, and matching head piece.

Color: Blue.

11

© Disney

12