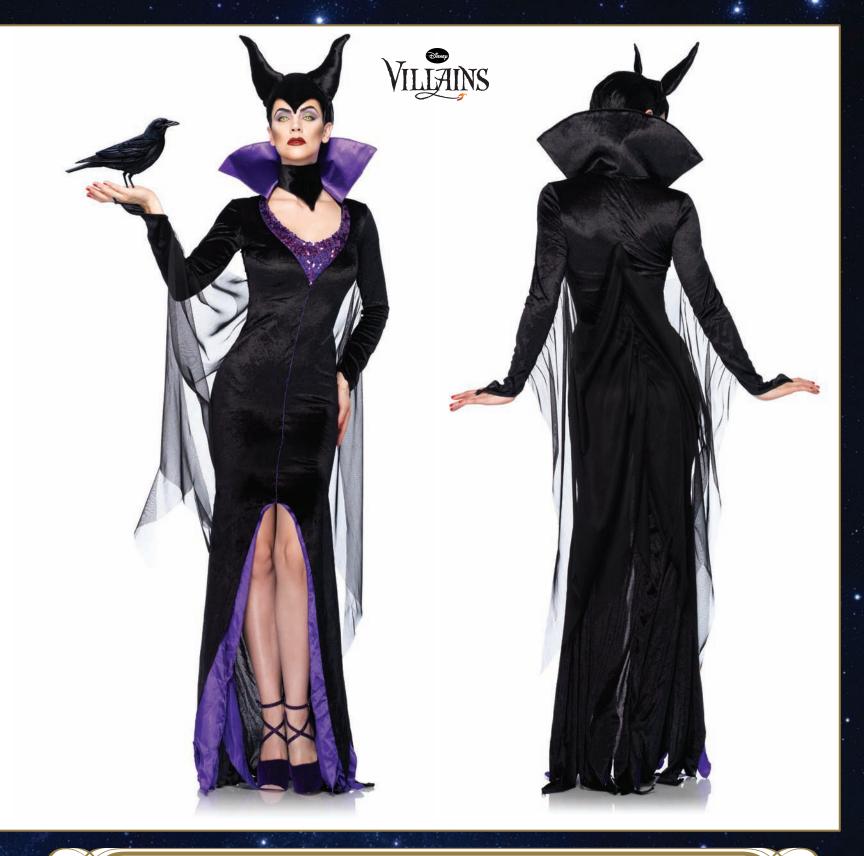

### DP85063

3 PC. Maleficent, includes satin trimmed velvet dress with stay up collar and attached sheer cape, neck piece, and horn headband.

Color: Black.

Size: S, M, L.

7

© Disney