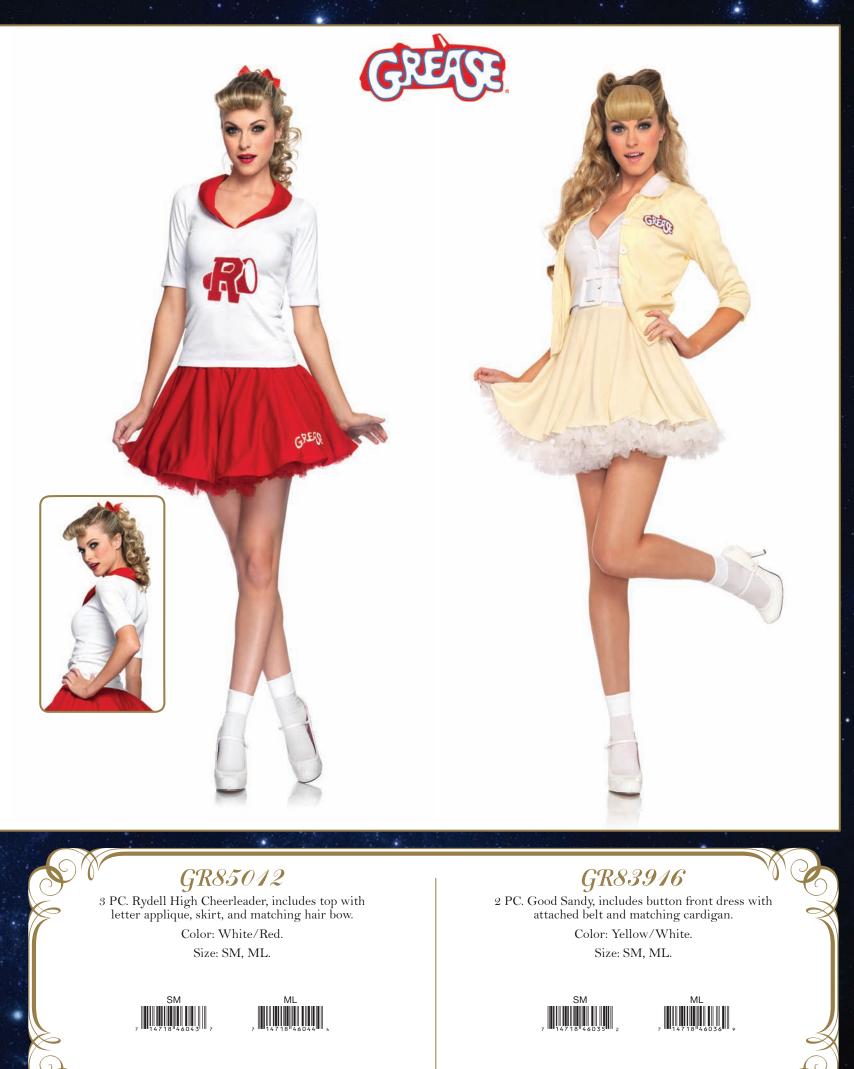

r front flight suit with interchangeable Maverick and Goose name badges, includes logo aviator sunglasses.

> Color: Khaki. Size: SM, ML, XL.

> > ML



XL



# TG85046X

2 PC. Top Gun Flight Dress, includes zipper front flight dress with interchangeable Maverick/Goose name badges and matching logo aviator sunglasses.

Color: Khaki. Size: 1X/2X, 3X/4X.

1X/2X





2 PC. Top Gun Men's Bomber Jacket Set, includes authentic looking jacket with embroidered patches and logo aviator sunglasses.

Color: Brown.

Size: S, M, L.





L 7 14718 42667 9





**TG48164** Top Gun boy's flight suit. Color: Khaki. Size: XS, S, M, L.



6







3



#### **FD83704** 3 PC. Flashdance Sweatshirt Dress, includes off the shoulder logo dress, leg warmers, and matching headband.

Color: Grey.

Size: SM, ML.









**GR85034** Men's faux leather T-Birds jacket. Color: Black. Size: ML, XL.



3



















44









## http://www.ebookcat.net

にまとめています。多数のeBookカタログをご用意していますので、 是非、ご利用ください。





© 2013 Leg Avenue Inc. All Rights Reserved.