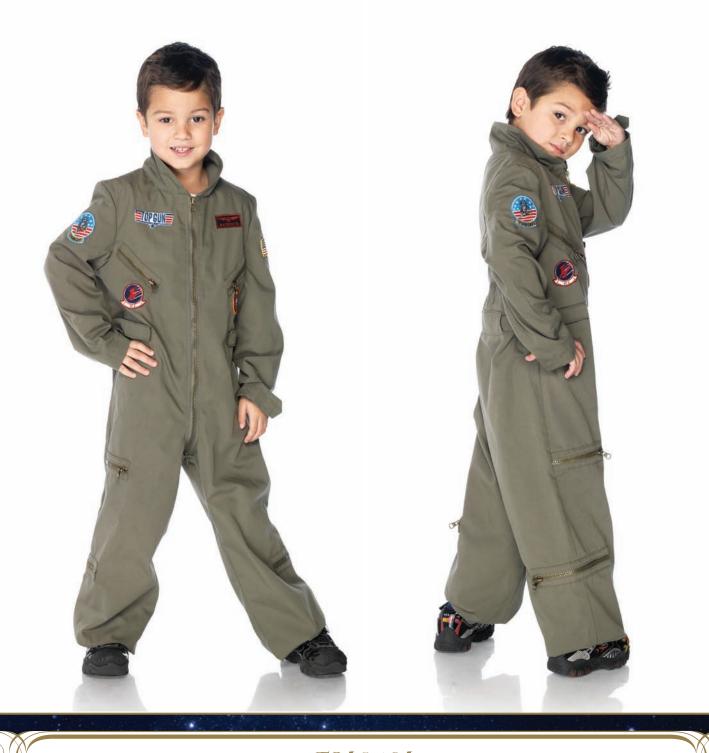

Color: Brown.

Size: S, M, L.

L 7 14718 42667 9

**TG48164** Top Gun boy's flight suit. Color: Khaki. Size: XS, S, M, L.

6

3