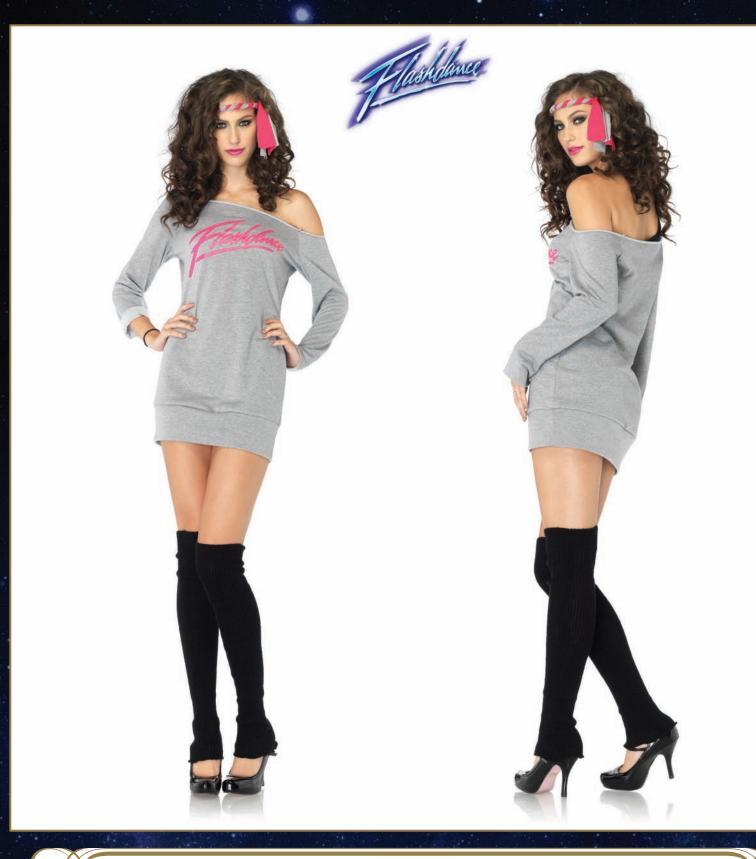

#### **FD83704** 3 PC. Flashdance Sweatshirt Dress, includes off the shoulder logo dress, leg warmers, and matching headband.

Color: Grey.

Size: SM, ML.

**GR85034** Men's faux leather T-Birds jacket. Color: Black. Size: ML, XL.