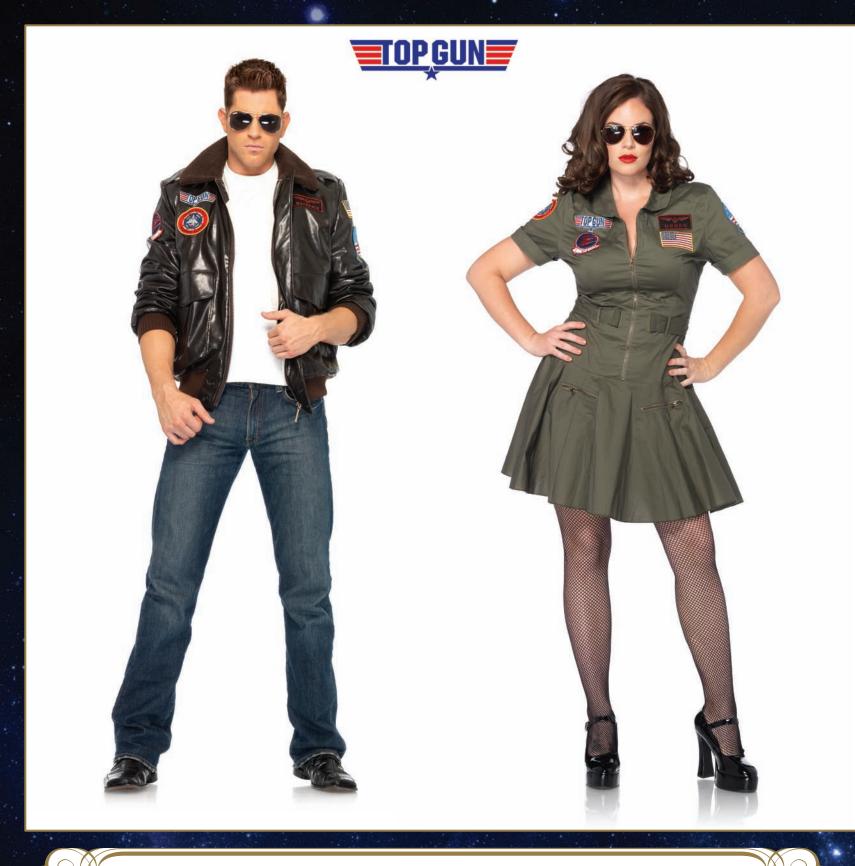

2 PC. Top Gun Men's Flight Suit, includes zipper front flight suit with interchangeable Maverick and Goose name badges, includes logo aviator sunglasses.

> Color: Khaki. Size: SM, ML, XL.

> > ML

XL

# TG85046X

2 PC. Top Gun Flight Dress, includes zipper front flight dress with interchangeable Maverick/Goose name badges and matching logo aviator sunglasses.

Color: Khaki. Size: 1X/2X, 3X/4X.

1X/2X

2 PC. Top Gun Men's Bomber Jacket Set, includes authentic looking jacket with embroidered patches and logo aviator sunglasses.