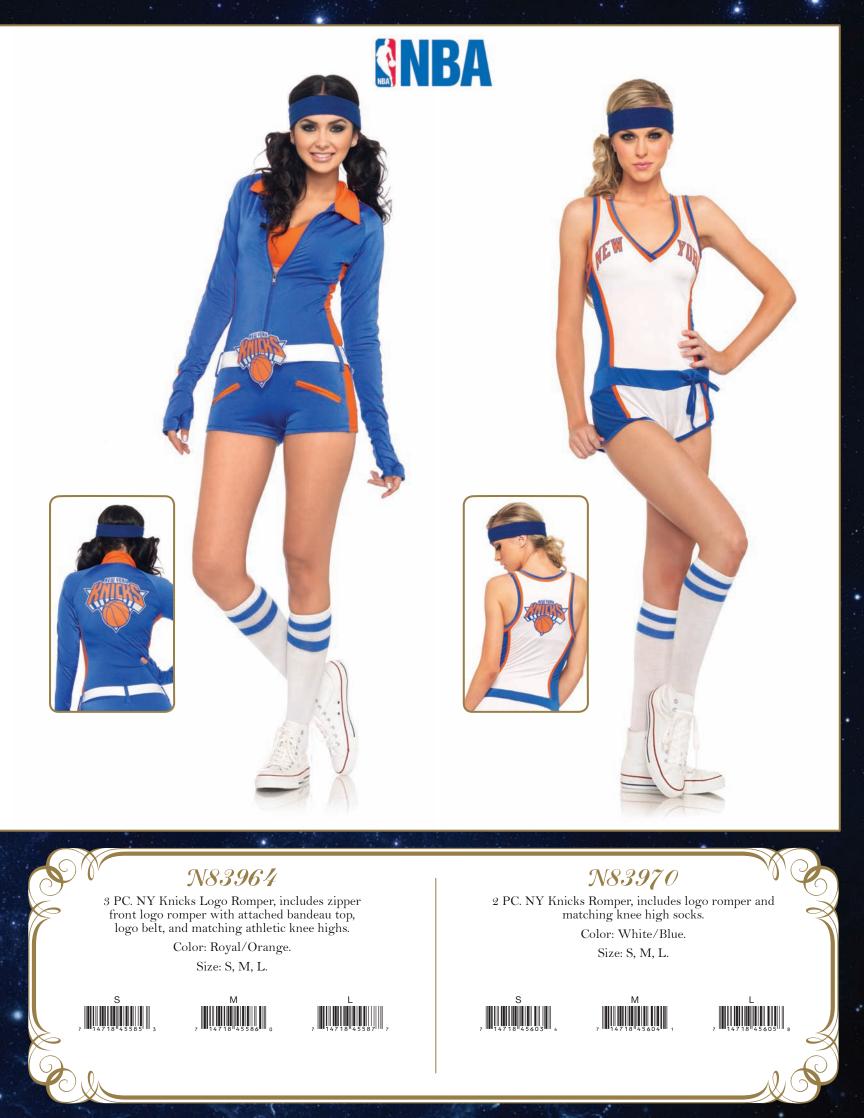

### ST85083

3 PC. Chun-Li, includes romper dress with signature character detail, bun covers with ribbon accents, and spiked wrist cuffs.

Color: Blue.

Size: SM, ML.

2 PC. Lakers Cheerleader, includes logo cheer dress with pleated skirt and matching athletic knee socks. Color: Purple/Gold. Size: SM, ML, XL.

3 PC. Lakers Set, includes logo top, matching shorts, and athletic knee socks. Color: Gold/Purple. Size: S, M, L, XL.

M

## N83972

2 PC. Lakers Dress, includes logo dress and athletic knee socks. Color: Purple/White. Size: SM, ML, XL.

XL

X