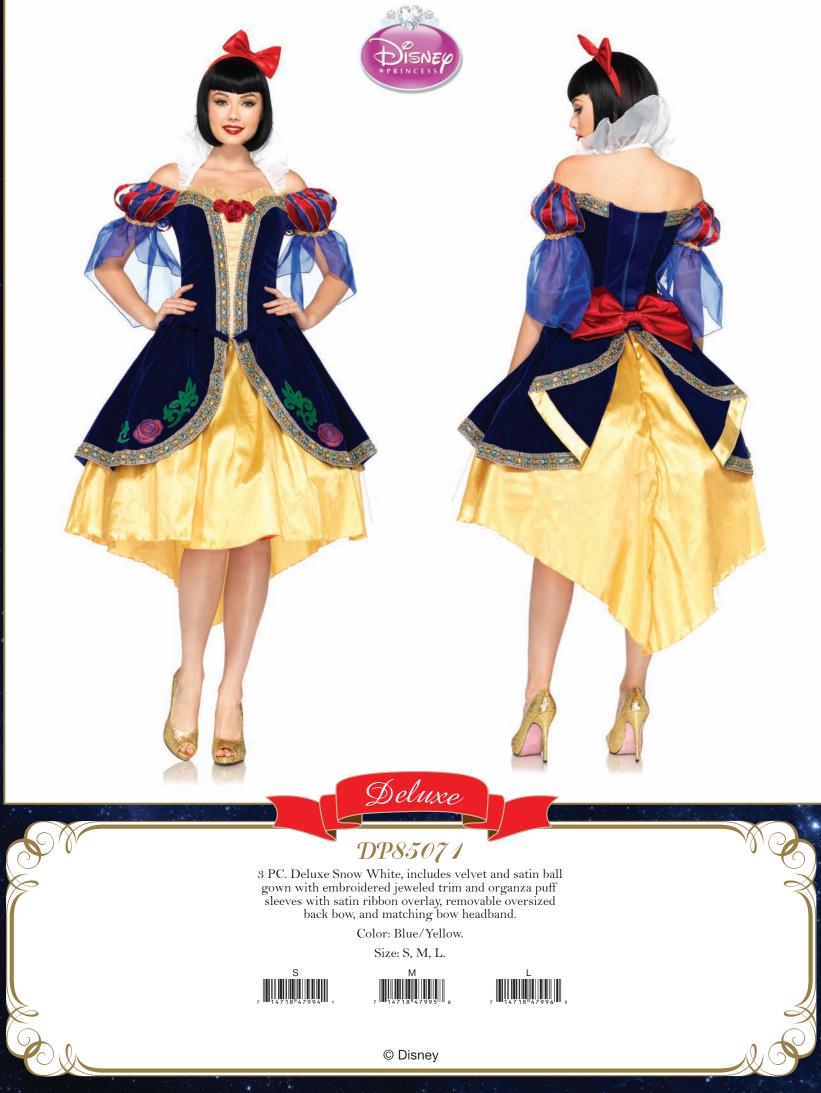

on trim and bendable sequin dot tentacle skirt.

Color: Black. Size: 1X/2X.





Color: Pink.

Size: S, M, L.







© Disney



### DP85063

3 PC. Maleficent, includes satin trimmed velvet dress with stay up collar and attached sheer cape, neck piece, and horn headband.

Color: Black.

Size: S, M, L.





7

© Disney







#### **DP85148** 3 PC. Beast, includes jacket, neck scarf, and furry character hood. Color: Blue. Size: ML, XL.



© Disney

10



4 PC. Prince Charming, includes jacket with fringed epaulettes and gold rope detail, sash, belt, and pants. Color: Blue/Burgundy. Size: S, M, L, XL.









3 PC. Glass Slipper Cinderella, includes dress with bow bodice accent and glitter tulle overlay, ribbon choker, and matching head piece.

Color: Blue.







11

© Disney



12















# DP85074

5 PC. Pixie Dust Tink, includes sequin dress with sheared glitter skirt, removable back bow with train, optional clear straps, fairy wings, and lurex pom pom shoe clips.

Color: Green.

Size: S, M, L.





© Disney









# AS85034

8 PC. Ezio, includes button front shirt, hooded zipper vest, pants, cummerbund, belt, faux suede cape with cross over chest strap, glove and arm cuff.

Color: Grey.

Size: SM, ML, XL.



22





## AS85172

5 PC. Connor, includes hooded vest jacket with inner jacket and belt, harness, glove, gauntlet, and chaps. Color: White.

Size: SM, ML, XL.







#### ST85081

5 PC. Ryu, includes gi top and pants, belt, hand pads, and head band. Color: White. Size: SM, ML.



24

**ST85082** 4 PC. Ken, includes gi top and pants, belt, and hand pads. Co