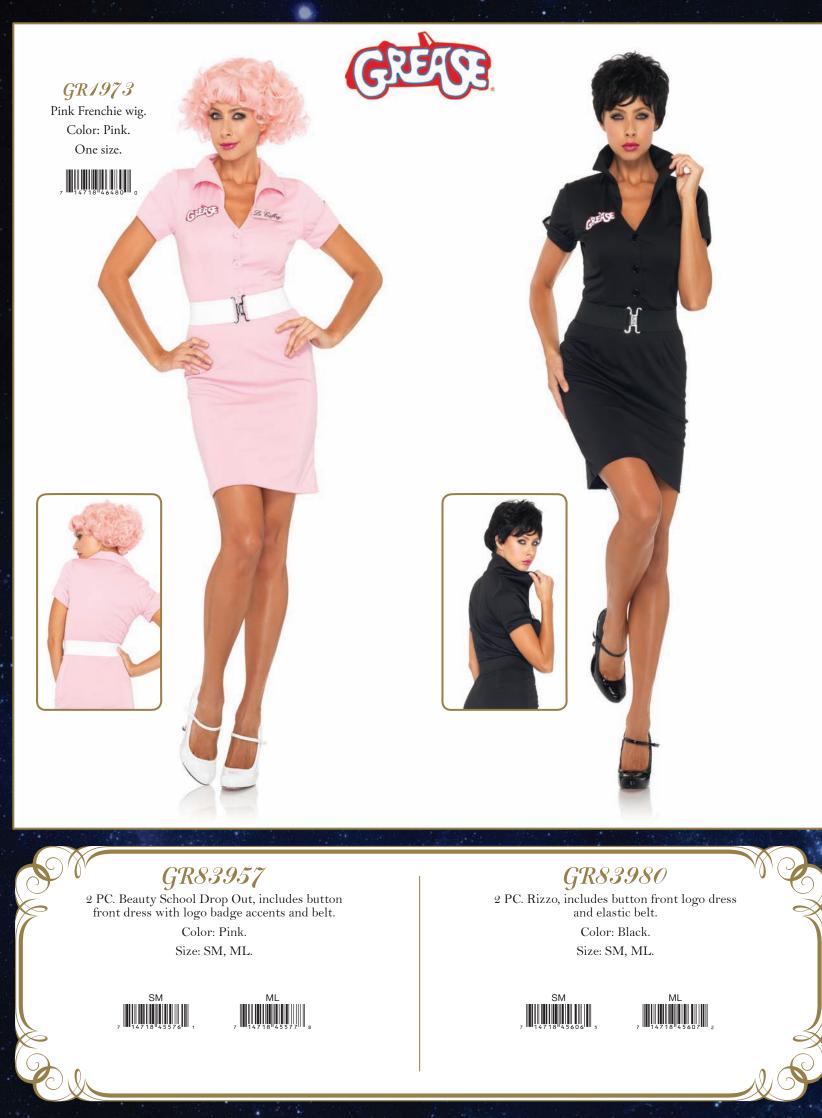

aviator sunglasses.

> Color: Khaki. Size: SM, ML, XL.

> > ML



XL



# TG85046X

2 PC. Top Gun Flight Dress, includes zipper front flight dress with interchangeable Maverick/Goose name badges and matching logo aviator sunglasses.

Color: Khaki. Size: 1X/2X, 3X/4X.

1X/2X





2 PC. Top Gun Men's Bomber Jacket Set, includes authentic looking jacket with embroidered patches and logo aviator sunglasses.

Color: Brown.

Size: S, M, L.





L 7 14718 42667 9





**TG48164** Top Gun boy's flight suit. Color: Khaki. Size: XS, S, M, L.



6







3



#### **FD83704** 3 PC. Flashdance Sweatshirt Dress, includes off the shoulder logo dress, leg warmers, and matching headband.

Color: Grey.

Size: SM, ML.









**GR85034** Men's faux leather T-Birds jacket. Color: Black. Size: ML, XL.



3



















44









## http://www.ebookcat.net

にまとめています。多数のeBookカタログをご用意していますので、 是非、ご利用ください。





© 2013 Leg Avenue Inc. All Rights Reserved.