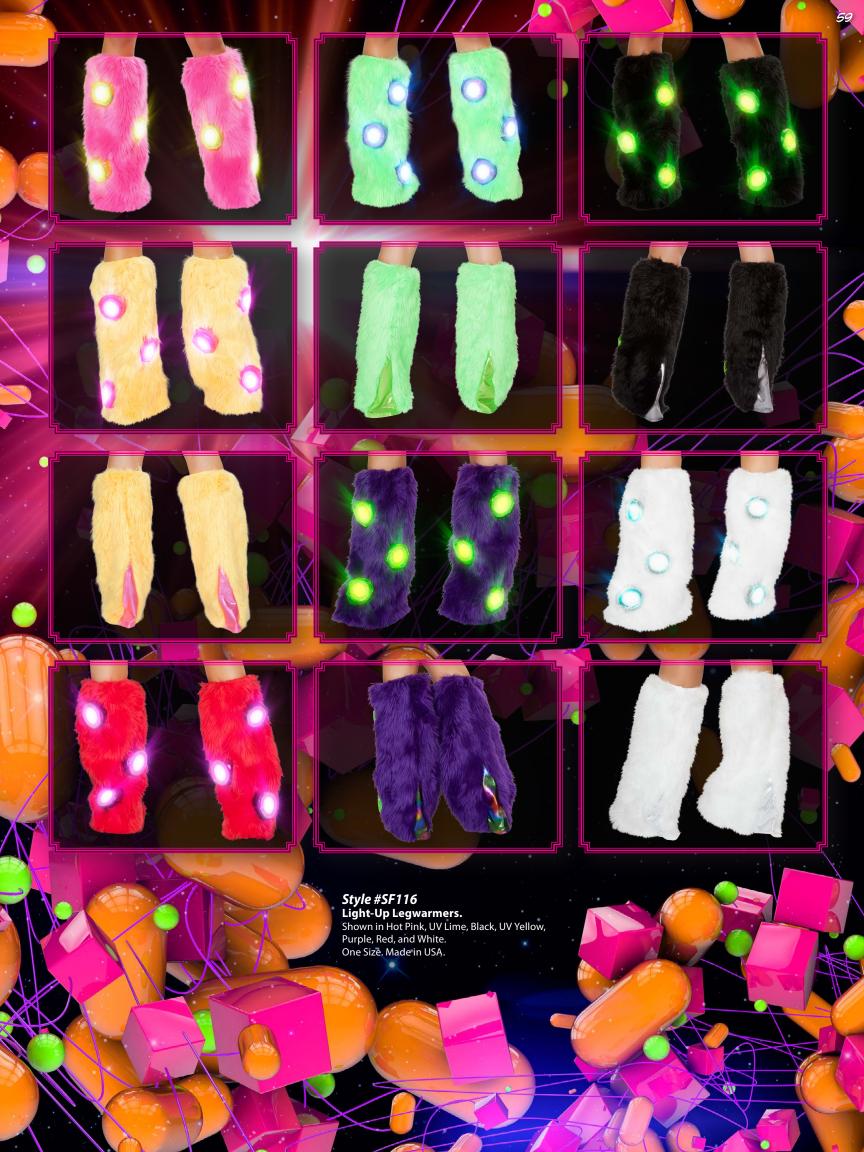

Style #SF135 Band Short. Shown in White. S/M, M/L. Made in USA. Style #SF127 Criss-Cross Romper. Shown in Hot Pink. S/M, M/L. Made in USA. Style #SF137 Band Legwarmers. Shown in White. One Size. Made in USA. Style #8003 Basic Legwarmers Shown in Hot Pink. One Size. Made in USA.