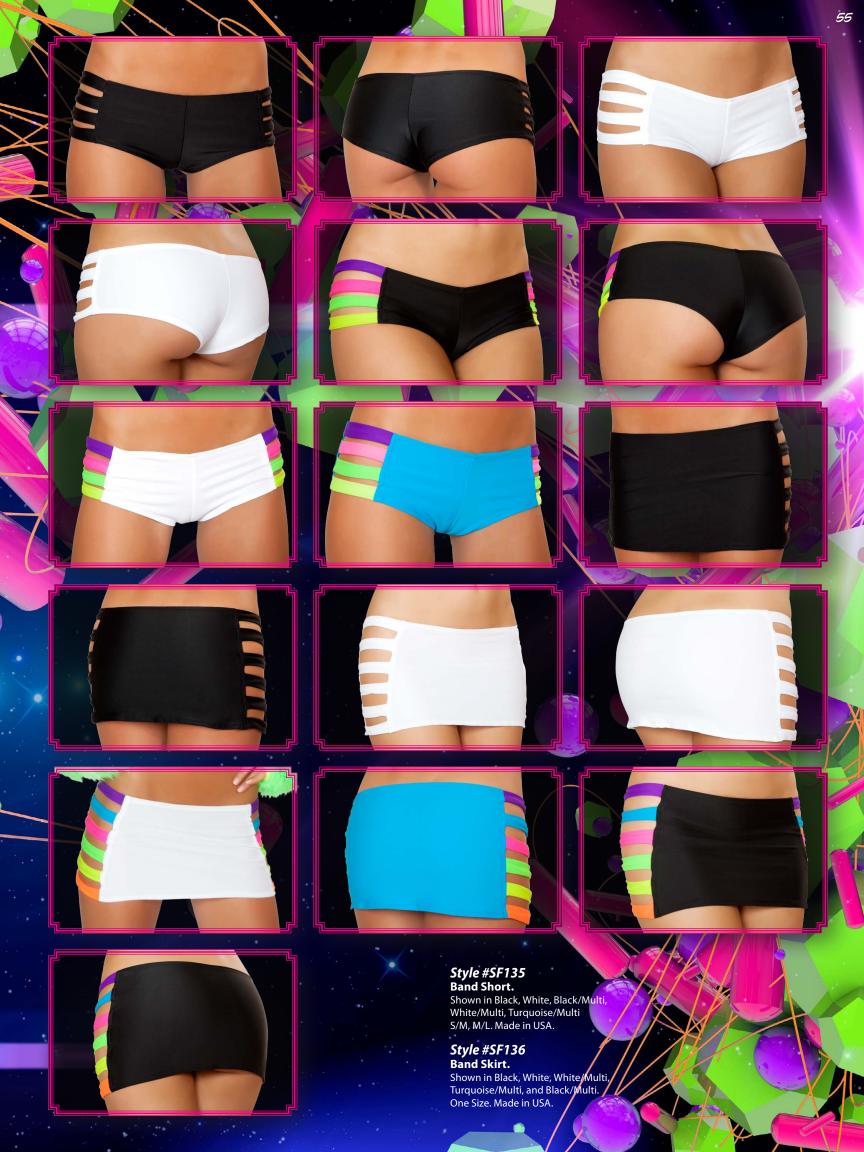

Style #SF135 Band Short. Shown in White. S/M, M/L. Made in USA. Style #SF127 Criss-Cross Romper. Shown in Hot Pink. S/M, M/L. Made in USA. Style #SF137 Band Legwarmers. Shown in White. One Size. Made in USA. Style #8003 Basic Legwarmers Shown in Hot Pink. One Size. Made in USA.