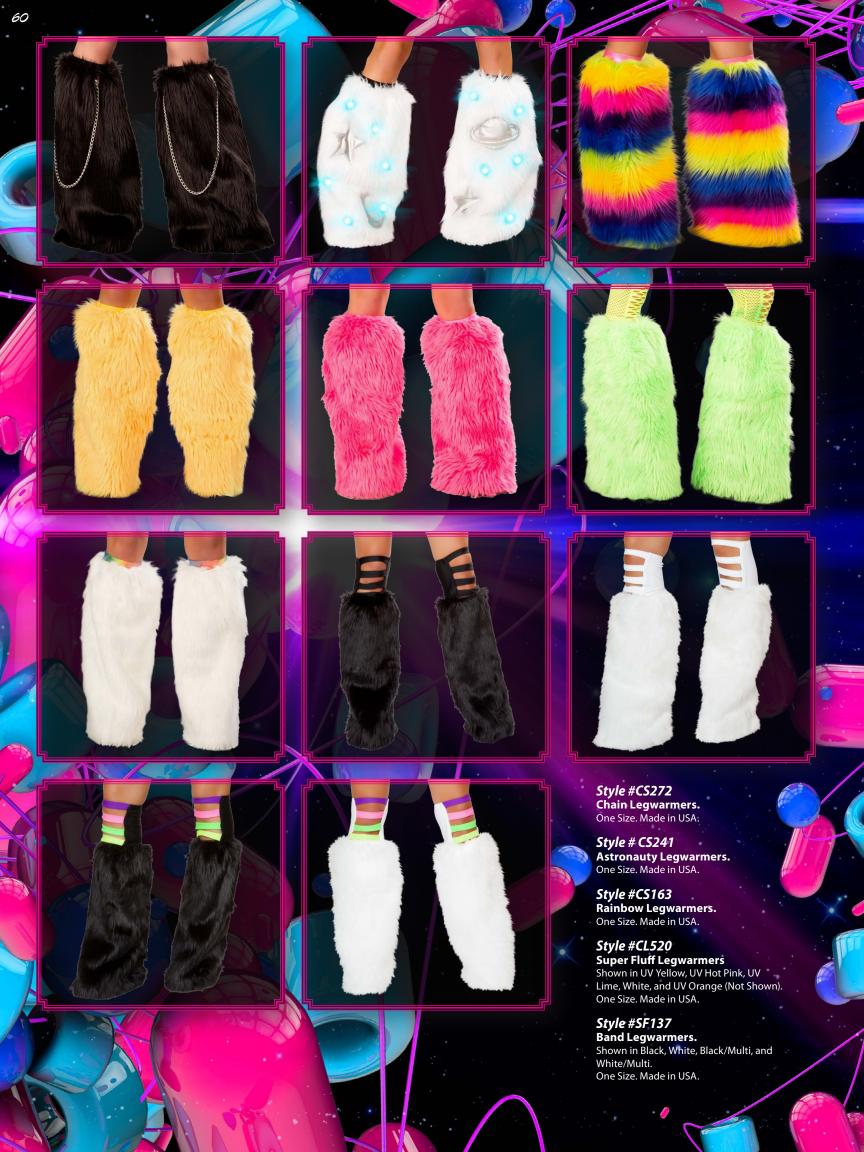

Style #SF119 Spike Fur Coat. Shown in White/Black. One Size. Made in USA.

Style #SF120 Fur Coat. Shown in White Tiger. One Size. Made in USA. Style #SF132 Lace-Up Dress in Heavy Scuba. Shown in Black/Black. One Size. Made in USA. Style #8003 Basic Legwarmers Shown in Black. One Size. Made in USA. Style #SF133 Lace-Up Tube Top and Skirt Set in Heavy Scuba. Shown in Black/Black. One Size. Made in USA.

Style #SF135 Band Short. Shown in White. S/M, M/L. Made in USA. Style #SF127 Criss-Cross Romper. Shown in Hot Pink. S/M, M/L. Made in USA. Style #SF137 Band Legwarmers. Shown in White. One Size. Made in USA. Style #8003 Basic Legwarmers Shown in Hot Pink. One Size. Made in USA.