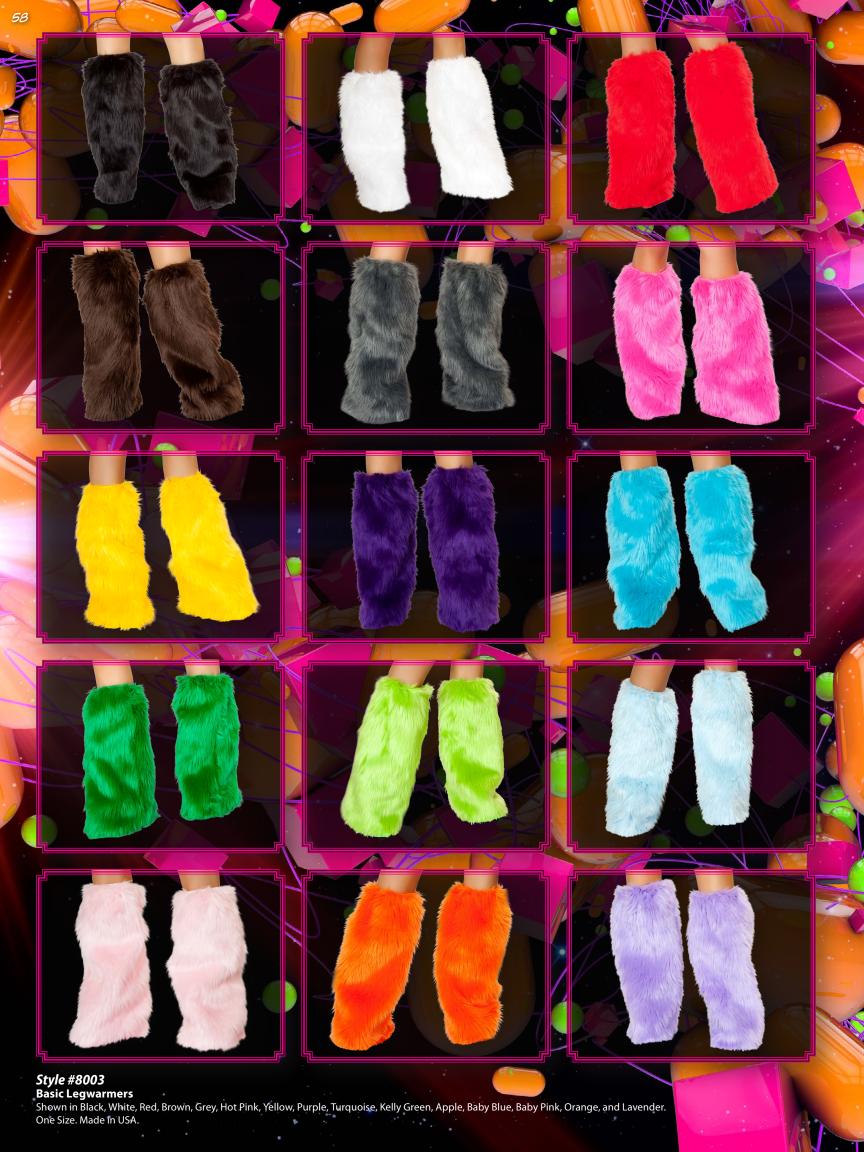

Style #SF119 Spike Fur Coat. Shown in White/Black. One Size. Made in USA.

Style #SF120 Fur Coat. Shown in White Tiger. One Size. Made in USA. Style #SF132 Lace-Up Dress in Heavy Scuba. Shown in Black/Black. One Size. Made in USA. Style #8003 Basic Legwarmers Shown in Black. One Size. Made in USA. Style #SF133 Lace-Up Tube Top and Skirt Set in Heavy Scuba. Shown in Black/Black. One Size. Made in USA.

Style #SF135 Band Short. Shown in White. S/M, M/L. Made in USA. Style #SF127 Criss-Cross Romper. Shown in Hot Pink. S/M, M/L. Made in USA. Style #SF137 Band Legwarmers. Shown in White. One Size. Made in USA. Style #8003 Basic Legwarmers Shown in Hot Pink. One Size. Made in USA.