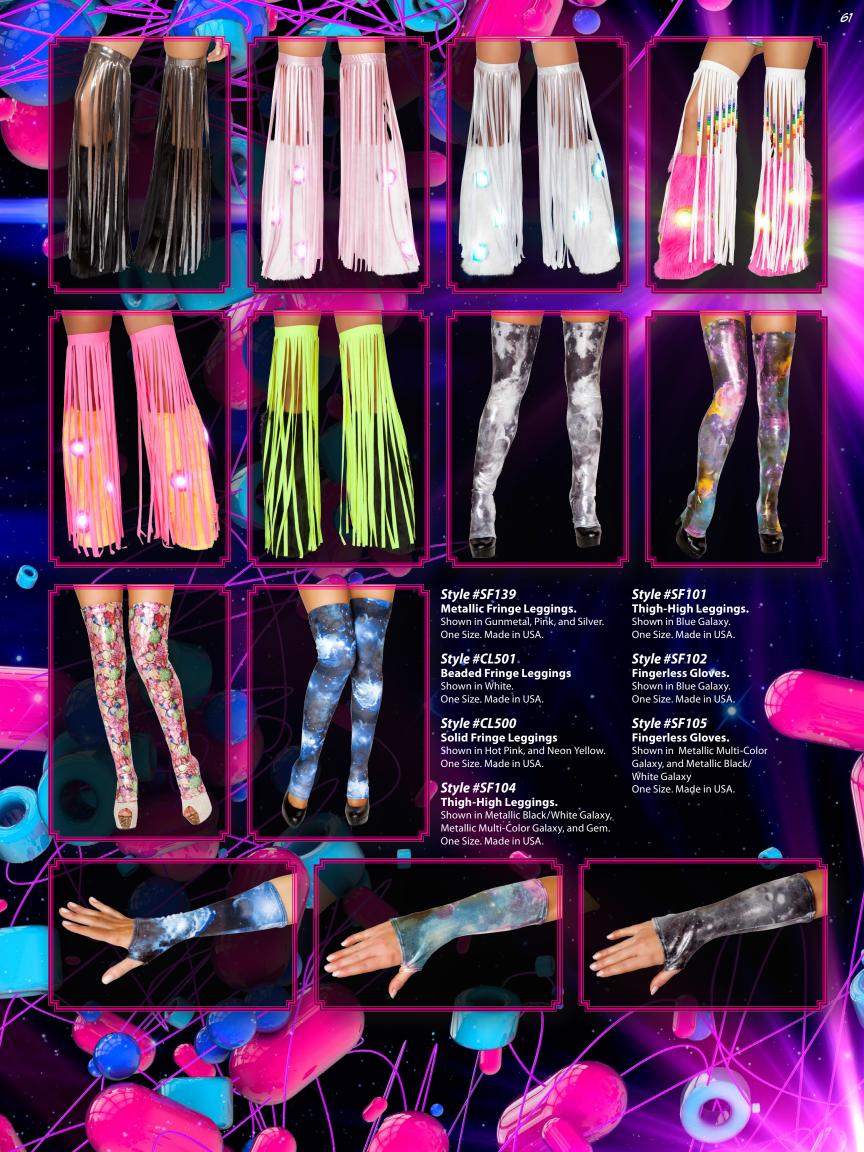

uba. Shown in Black/Black. One Size. Made in USA. Style #8003 Basic Legwarmers Shown in Black. One Size. Made in USA. Style #SF133 Lace-Up Tube Top and Skirt Set in Heavy Scuba. Shown in Black/Black. One Size. Made in USA.



Style #SF119 Spike Fur Coat. Shown in White/Hot Pink. One Size. Made in USA.

Style #CL523 Long Rainbow Fur Coat. Shown in Rainbow. One Size. Made in USA. Style #SF134 String Top. Shown in White. One Size. Made in USA.

Style #SF135 Band Short. Shown in White. S/M, M/L. Made in USA. Style #SF127 Criss-Cross Romper. Shown in Hot Pink. S/M, M/L. Made in USA. Style #SF137 Band Legwarmers. Shown in White. One Size. Made in USA. Style #8003 Basic Legwarmers Shown in Hot Pink. One Size. Made in USA.