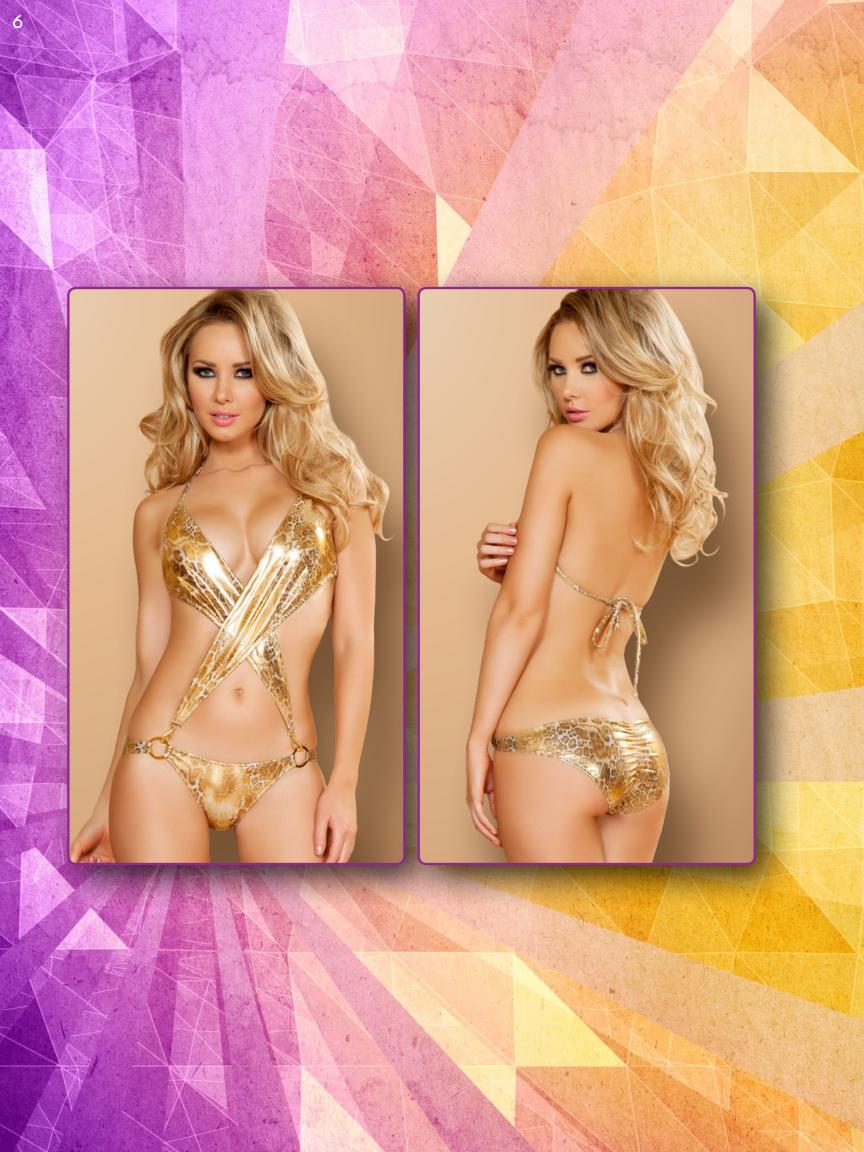

Metallic Pucker-Back Crystal Buckle Bikini Set. Colors: Rainbow, Silver, Copper Snake, Gold Cheetah. Nylon/Spandex. S,M,L. Front Lined. Made in USA.

Metallic Criss-Cross Monokini with Heavy Clips Colors: Gold Cheetah, Silver Spray, Mirror Leopard. Nylon/Spandex. S/M, M/L. Front Lined. Made in USA.