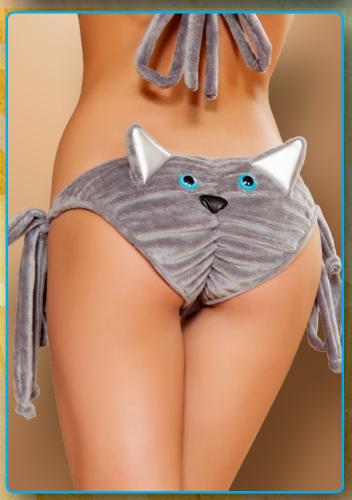

## #CC106

**Wolf Tie-Side Bikini.** Color: Grey. Polyester Faux Fur Cuddle. Front Lined. S/M, M/L. Made In USA.

#CC107 TOP IMAGE