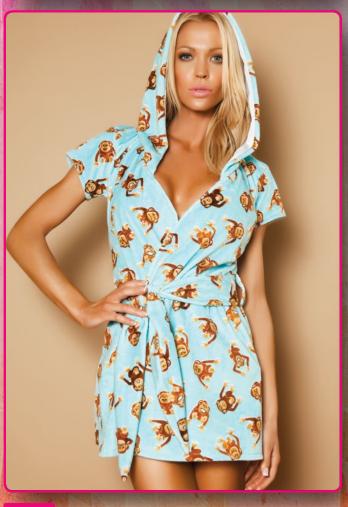

#### #2128

Hooded Mini Robe with Ties in Faux Fur Cuddle. Color: Cheeky Monkey. Polyester Faux Fur Cuddle. One Size. Made in USA.

#2145 TOPIMAGE

Pucker-Back Tie-Side Cuddle Bikini Set with Acrylic Rings. Color: Hoot. Polyester Faux Fur Cuddle. One Size. Front Lined. Made in USA.