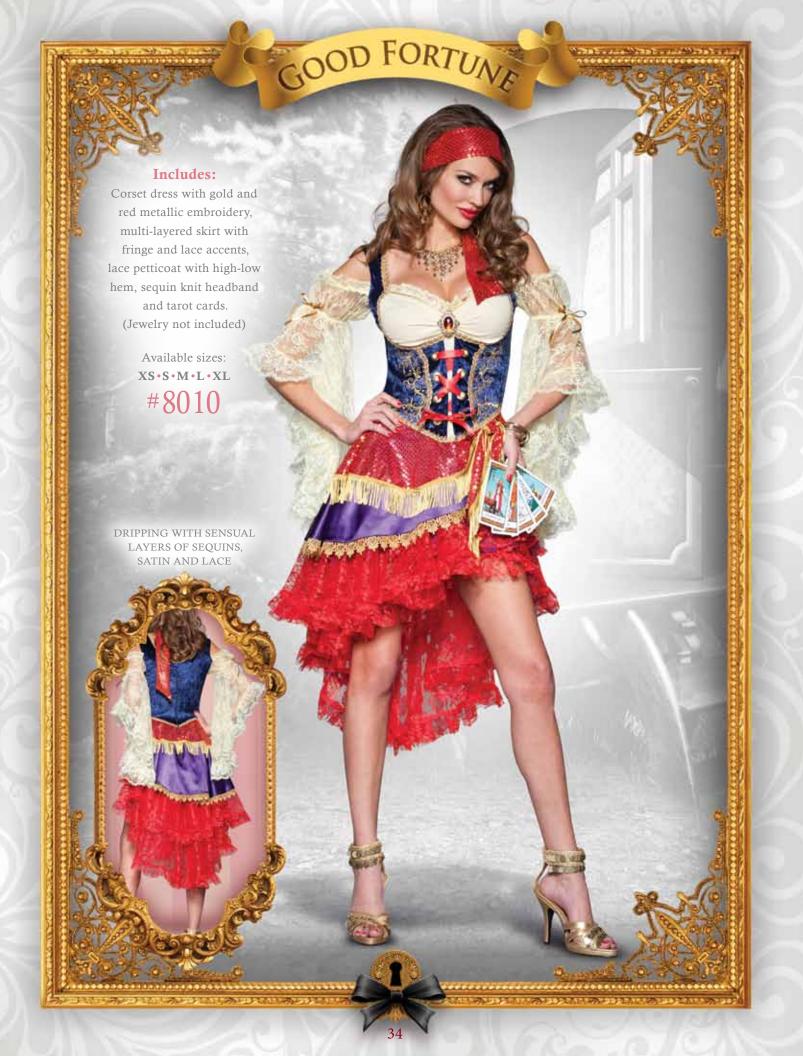

Includes: Dress with chiffon overlays, spandex details, Greek key trim and printed chiffon arm drapes with attached cuffs and gold leaf crown headpiece. (Jewelry not included)

25002 • Available sizes: XS • S • M • L • XL

Includes: Satin and flocked velvet dress with corset-like boning, lace trim details and brooch, tulle petticoat and satin with lace overlay collar with jewel drop.

(Jewelry and fishnets not included)

25003 • Available sizes: XS • S • M • L • XL

## SHERWOOD SWEETIE

Includes: Panne dress with corset-like boning, lace inset bodice and ribbon closure and gold trim, faux leather belt, tulle petticoat, faux leather cuffs and panne hat with gold trim and feather.

25009 • Available sizes: XS • S • M • L • XL



Includes: Satin and panne dress w