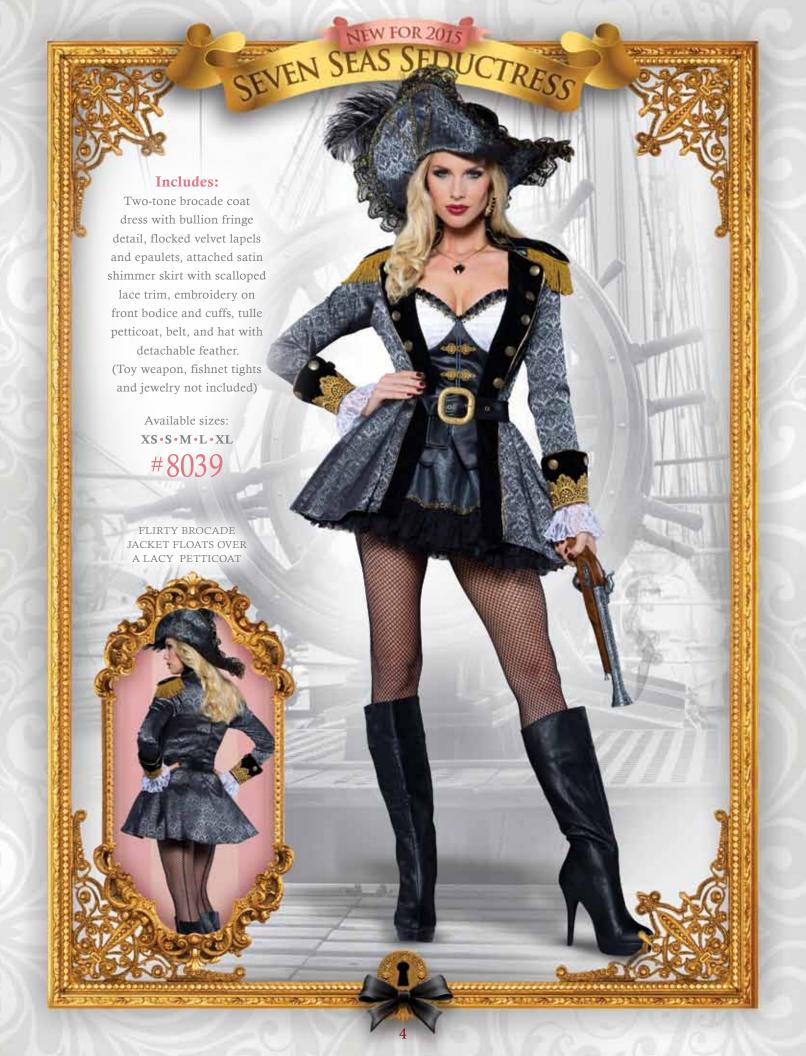

Includes: Dress with chiffon overlays, spandex details, Greek key trim and printed chiffon arm drapes with attached cuffs and gold leaf crown headpiece. (Jewelry not included)

25002 • Available sizes: XS • S • M • L • XL

Includes: Satin and flocked velvet dress with corset-like boning, lace trim details and brooch, tulle petticoat and satin with lace overlay collar with jewel drop.

(Jewelry and fishnets not included)

25003 • Available sizes: XS • S • M • L • XL

## SHERWOOD SWEETIE

Includes: Panne dress with corset-like boning, lace inset bodice and ribbon closure and gold trim, faux leather belt, tulle petticoat, faux leather cuffs and panne hat with gold trim and feather.

25009 • Available sizes: XS • S