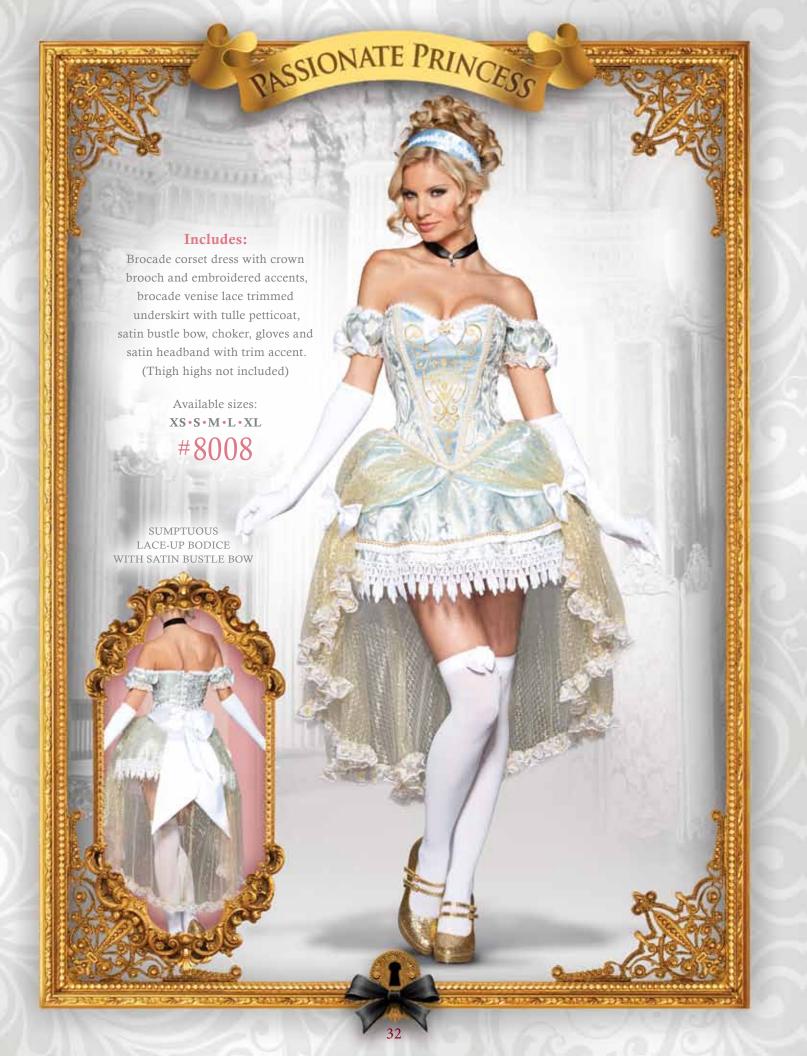

Includes: Dress with chiffon overlays, spandex details, Greek key trim and printed chiffon arm drapes with attached cuffs and gold leaf crown headpiece. (Jewelry not included)

25002 • Available sizes: XS • S • M • L • XL

Includes: Satin and flocked velvet dress with corset-like boning, lace trim details and brooch, tulle petticoat and satin with lace overlay collar with jewel drop.

(Jewelry and fishnets not included)

25003 • Available sizes: XS • S • M • L • XL

## SHERWOOD SWEETIE

Includes: Panne dress with corset-like boning, lace inset bodice and ribbon closure and gold trim, faux leather belt, tulle petticoat, faux leather cuffs and panne hat with gold trim and feather.

25009 • Available sizes: XS • S • M • L • XL



Includes: Satin and panne dre