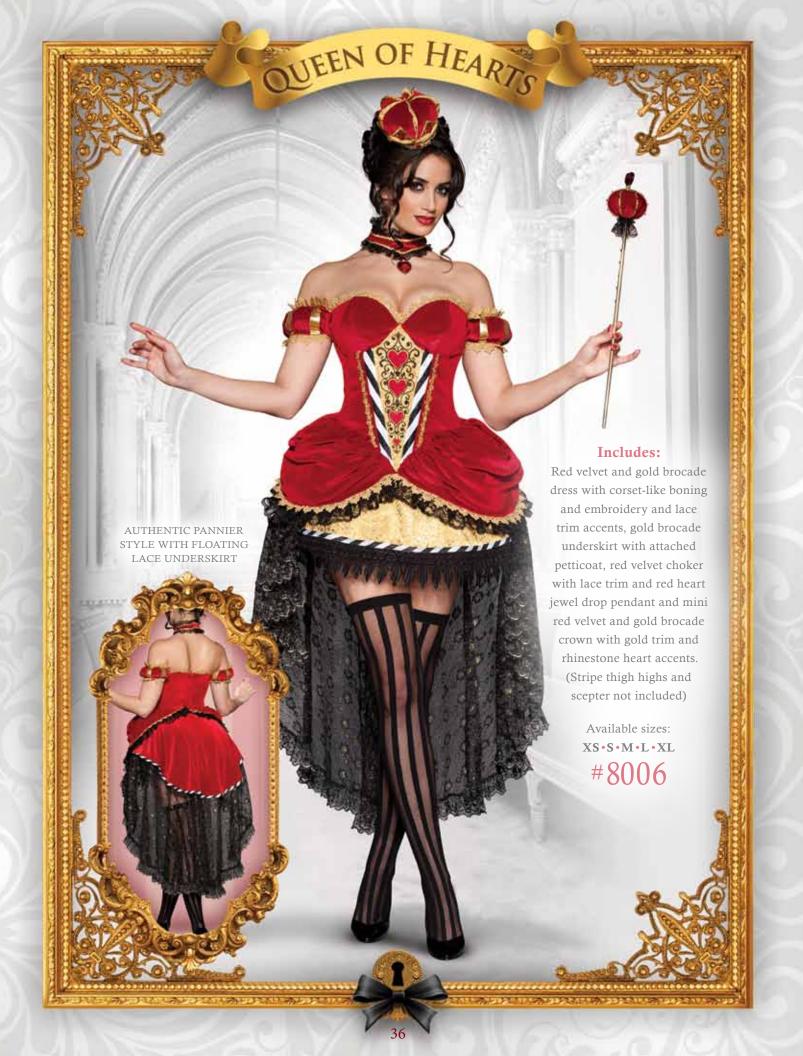

Includes: Dress with chiffon overlays, spandex details, Greek key trim and printed chiffon arm drapes with attached cuffs and gold leaf crown headpiece. (Jewelry not included)

25002 • Available sizes: XS • S • M • L • XL

Includes: Satin and flocked velvet dress with corset-like boning, lace trim details and brooch, tulle petticoat and satin with lace overlay collar with jewel drop.

(Jewelry and fishnets not included)

25003 • Available sizes: XS • S • M • L • XL

## SHERWOOD SWEETIE

Includes: Panne dress with corset-like boning, lace inset bodice and ribbon closure and gold trim, faux leather belt, tulle petticoat, faux leather cuffs and panne hat with gold trim and feather.

25009 • Available sizes: XS • S • M • L • XL



Includes: Satin and panne dress with