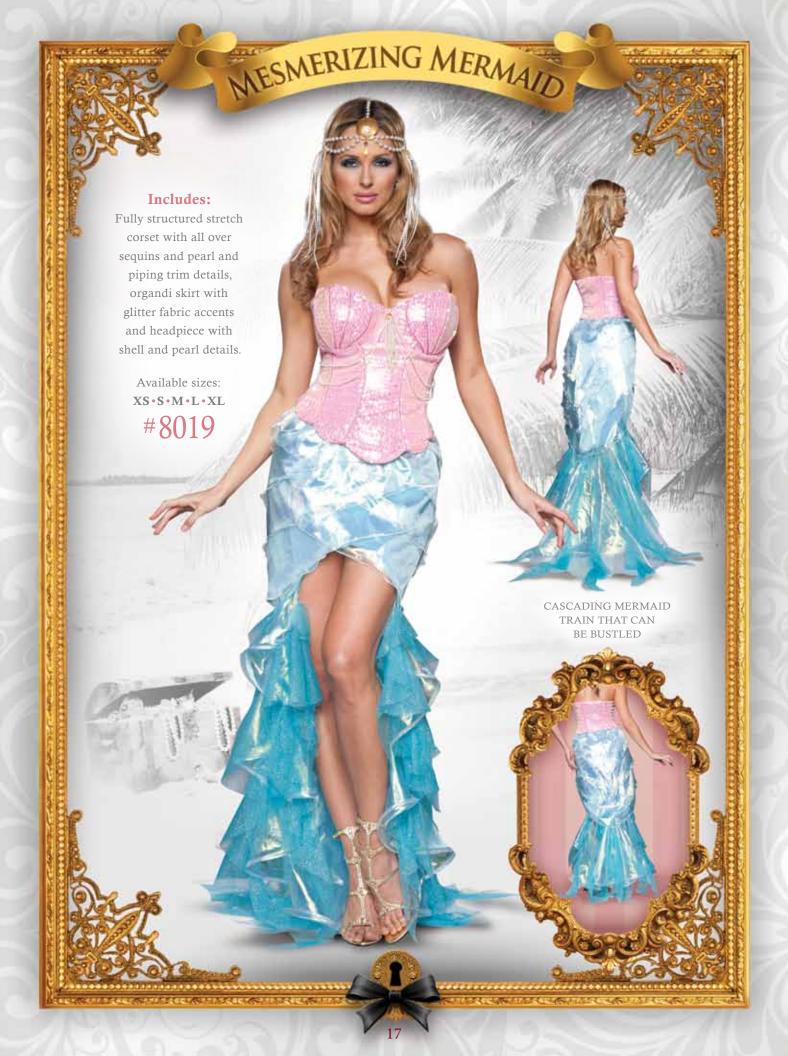

Includes: Dress with chiffon overlays, spandex details, Greek key trim and printed chiffon arm drapes with attached cuffs and gold leaf crown headpiece. (Jewelry not included)

25002 • Available sizes: XS • S • M • L • XL

Includes: Satin and flocked velvet dress with corset-like boning, lace trim details and brooch, tulle petticoat and satin with lace overlay collar with jewel drop.

(Jewelry and fishnets not included)

25003 • Available sizes: XS • S • M • L • XL

## SHERWOOD SWEETIE

Includes: Panne dress with corset-like boning, lace inset bodice and ribbon closure and gold trim, faux leather belt, tulle petticoat, faux leather cuffs and panne hat with gold trim and feather.

25009 • Available sizes: XS • S • M • L • XL



Inc