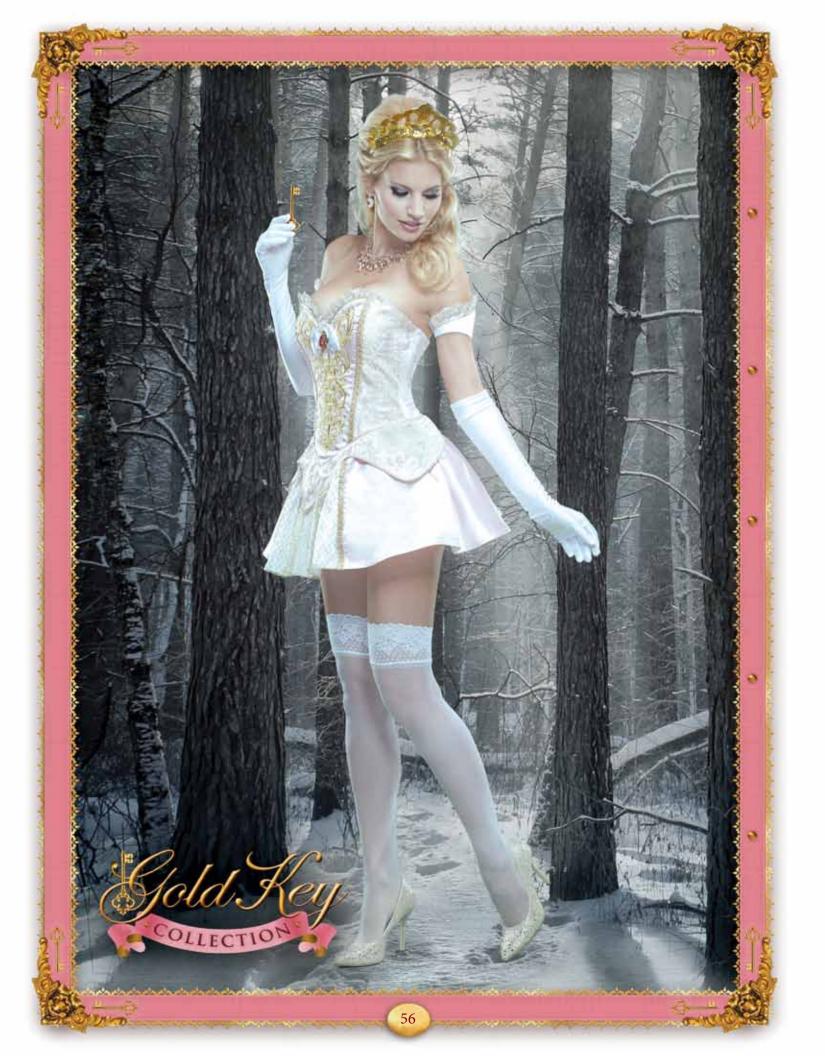

Includes: Dress with chiffon overlays, spandex details, Greek key trim and printed chiffon arm drapes with attached cuffs and gold leaf crown headpiece. (Jewelry not included)

25002 • Available sizes: XS • S • M • L • XL