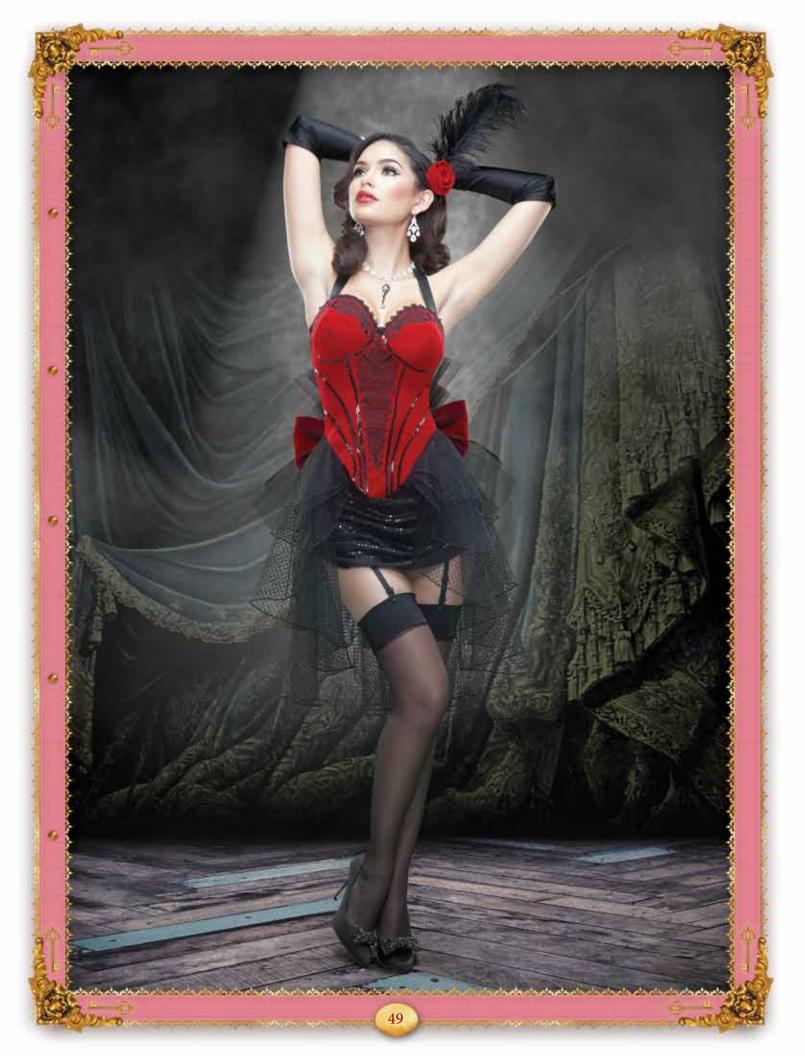

Includes: Dress with chiffon overlays, spandex details, Greek key trim and printed chiffon arm drapes with attached cuffs and gold leaf crown headpiece. (Jewelry not included)

25002 • Available sizes: XS • S • M • L • XL

Includes: Satin and flocked velvet dress with corset-like boning, lace trim details and brooch, tulle petticoat and satin with lace overlay collar with jewel drop.

(Jewelry and fishnets not included)

25003 • Available sizes: XS • S • M • L • XL

## SHERWOOD SWEETIE

Includes: Panne dress with corset-like boning, lace inset bodice and ribbon closure and gold trim, faux leather belt, tulle petticoat, faux leather cuffs and panne hat with gold trim and feather.

25009 • Available sizes: XS • S • M • L • XL



Includes: Satin and panne dress with embroidered bodice,