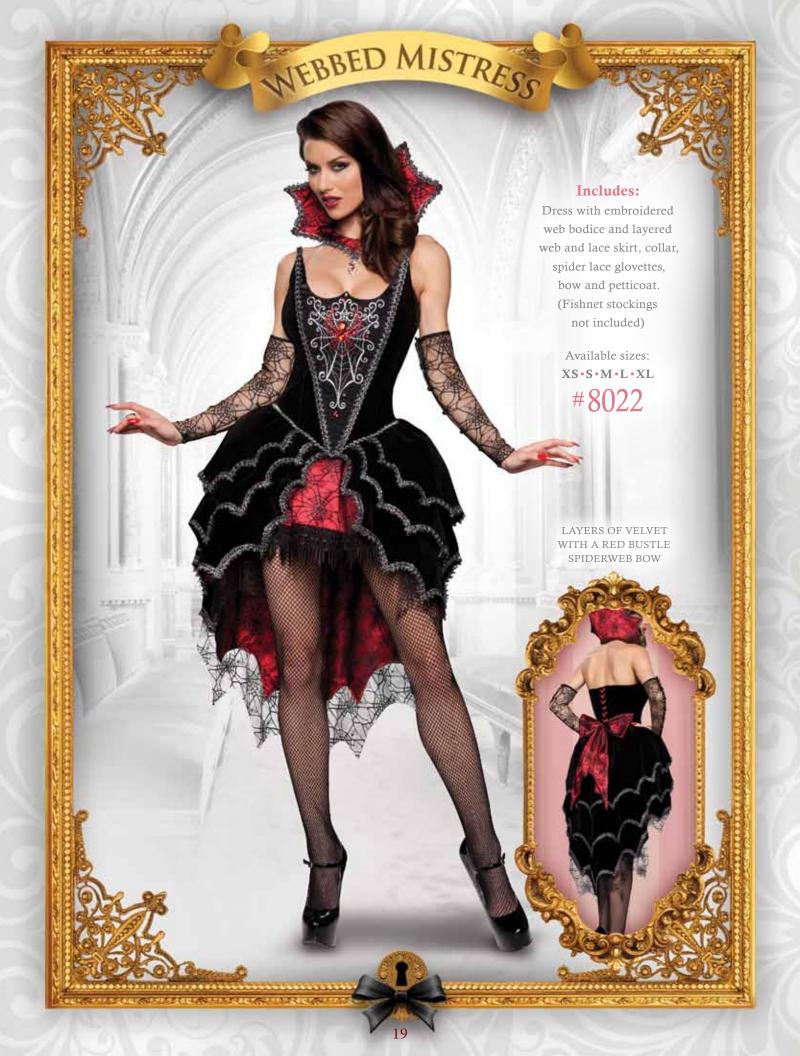

Includes: Dress with chiffon overlays, spandex details, Greek key trim and printed chiffon arm drapes with attached cuffs and gold leaf crown headpiece. (Jewelry not included)

25002 • Available sizes: XS • S • M • L • XL

Includes: Satin and flocked velvet dress with corset-like boning, lace trim details and brooch, tulle petticoat and satin with lace overlay collar with jewel drop.

(Jewelry and fishnets not included)

25003 • Available sizes: XS • S • M • L • XL

## SHERWOOD SWEETIE

Includes: Panne dress with corset-like boning, lace inset bodice and ribbon closure and gold trim, faux leather belt, tulle petticoat, faux leather cuffs and panne hat with gold trim and feather.

25009 • Available sizes: XS • S • M • L • XL



Include