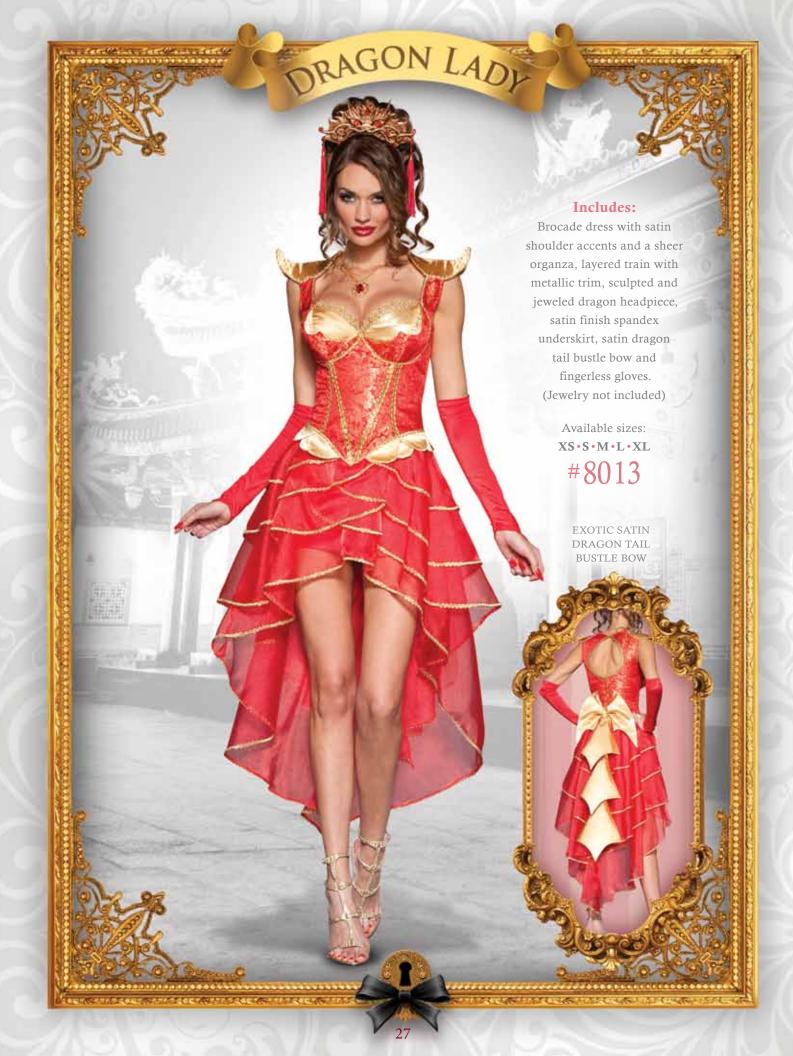

Includes: Dress with chiffon overlays, spandex details, Greek key trim and printed chiffon arm drapes with attached cuffs and gold leaf crown headpiece. (Jewelry not included)

25002 • Available sizes: XS • S • M • L • XL

Includes: Satin and flocked velvet dress with corset-like boning, lace trim details and brooch, tulle petticoat and satin with lace overlay collar with jewel drop.

(Jewelry and fishnets not included)

25003 • Available sizes: XS • S • M • L • XL

## SHERWOOD SWEETIE

Includes: Panne dress with corset-like boning, lace inset bodice and ribbon closure and gold trim, faux leather belt, tulle petticoat, faux leather cuffs and panne hat with gold trim and feather.

25009 • Available sizes: XS • S • M • L • XL



Includes: Satin and p