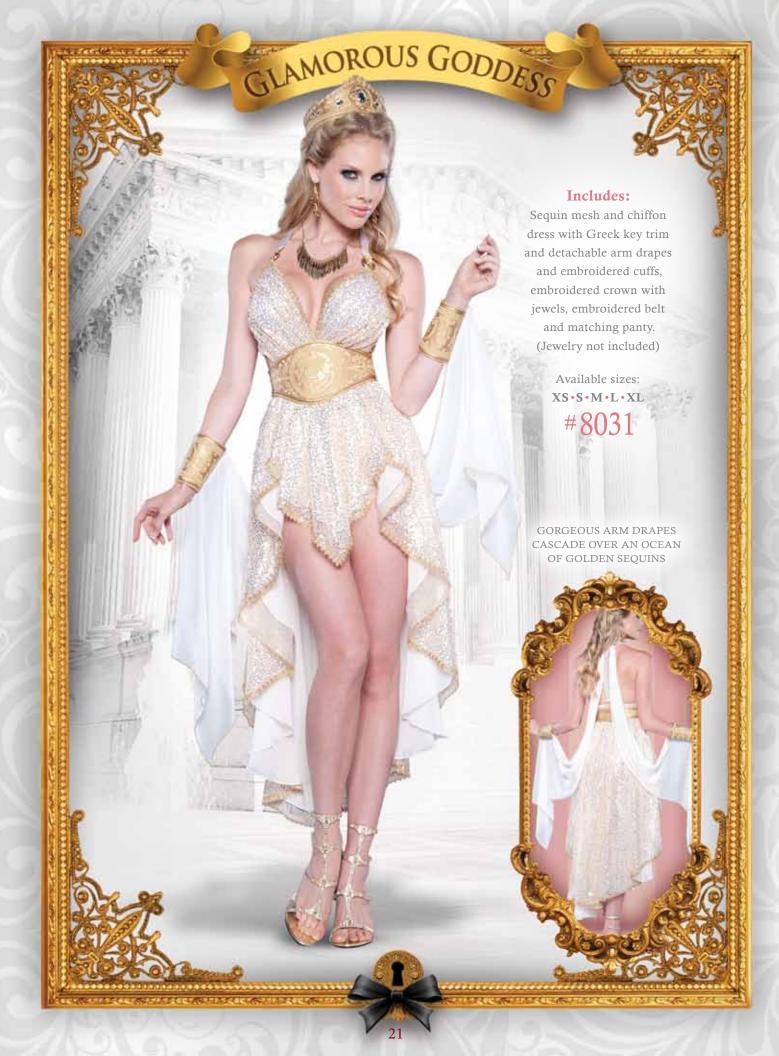

Includes: Dress with chiffon overlays, spandex details, Greek key trim and printed chiffon arm drapes with attached cuffs and gold leaf crown headpiece. (Jewelry not included)

25002 • Available sizes: XS • S • M • L • XL