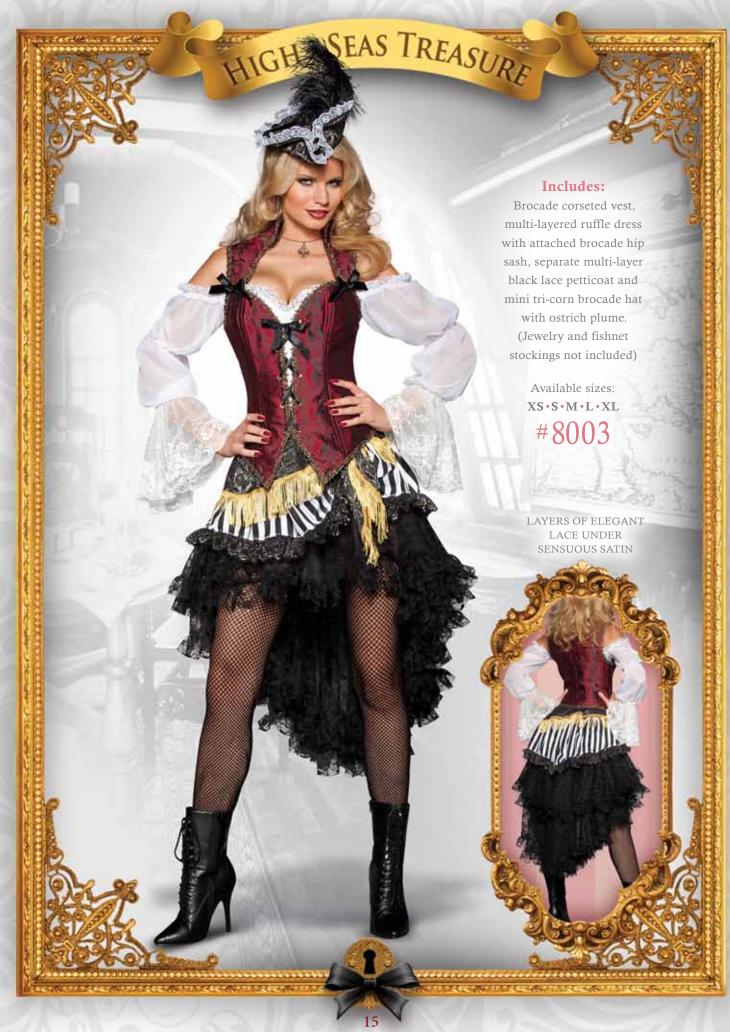

Includes: Dress with chiffon overlays, spandex details, Greek key trim and printed chiffon arm drapes with attached cuffs and gold leaf crown headpiece. (Jewelry not included)

25002 • Available sizes: XS • S • M • L • XL

Includes: Satin and flocked velvet dress with corset-like boning, lace trim details and brooch, tulle petticoat and satin with lace overlay collar with jewel drop.

(Jewelry and fishnets not included)

25003 • Available sizes: XS • S • M • L • XL

## SHERWOOD SWEETIE

Includes: Panne dress with corset-like boning, lace inset bodice and ribbon closure and gold trim, faux leather belt, tulle petticoat, faux leather cuffs and panne hat with gold trim and feather.

25009 • Available sizes: XS • S • M • L • XL