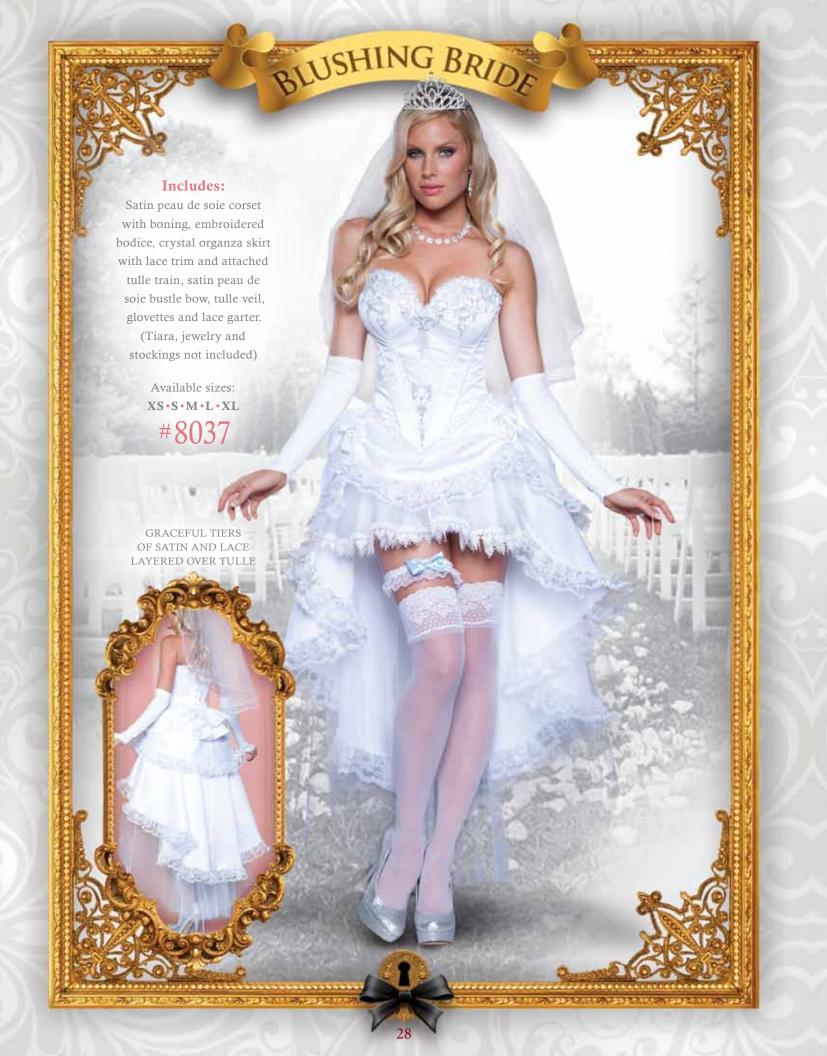

Includes: Dress with chiffon overlays, spandex details, Greek key trim and printed chiffon arm drapes with attached cuffs and gold leaf crown headpiece. (Jewelry not included)

25002 • Available sizes: XS • S • M • L • XL

Includes: Satin and flocked velvet dress with corset-like boning, lace trim details and brooch, tulle petticoat and satin with lace overlay collar with jewel drop.

(Jewelry and fishnets not included)

25003 • Available sizes: XS • S • M • L • XL

## SHERWOOD SWEETIE

Includes: Panne dress with corset-like boning, lace inset bodice and ribbon closure and gold trim, faux leather belt, tulle petticoat, faux leather cuffs and panne hat with gold trim and feather.

25009 • Available sizes: XS • S • M • L • XL



Includes: Satin and pan