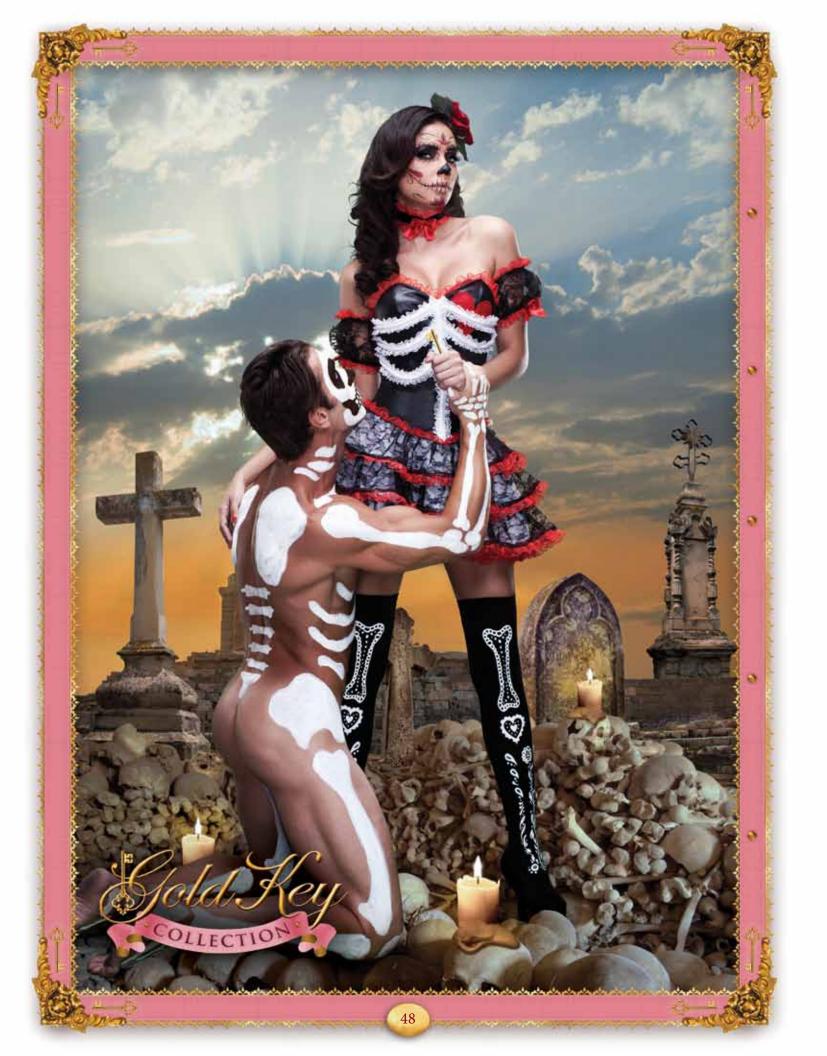

Includes: Dress with chiffon overlays, spandex details, Greek key trim and printed chiffon arm drapes with attached cuffs and gold leaf crown headpiece. (Jewelry not included)

25002 • Available sizes: XS • S • M • L • XL

Includes: Satin and flocked velvet dress with corset-like boning, lace trim details and brooch, tulle petticoat and satin with lace overlay collar with jewel drop.

(Jewelry and fishnets not included)

25003 • Available sizes: XS • S • M • L • XL

## SHERWOOD SWEETIE

Includes: Panne dress with corset-like boning, lace inset bodice and ribbon closure and gold trim, faux leather belt, tulle petticoat, faux leather cuffs and panne hat with gold trim and feather.

25009 • Available sizes: XS • S • M • L • XL



Includes: Satin and panne dress with embroidered bodice