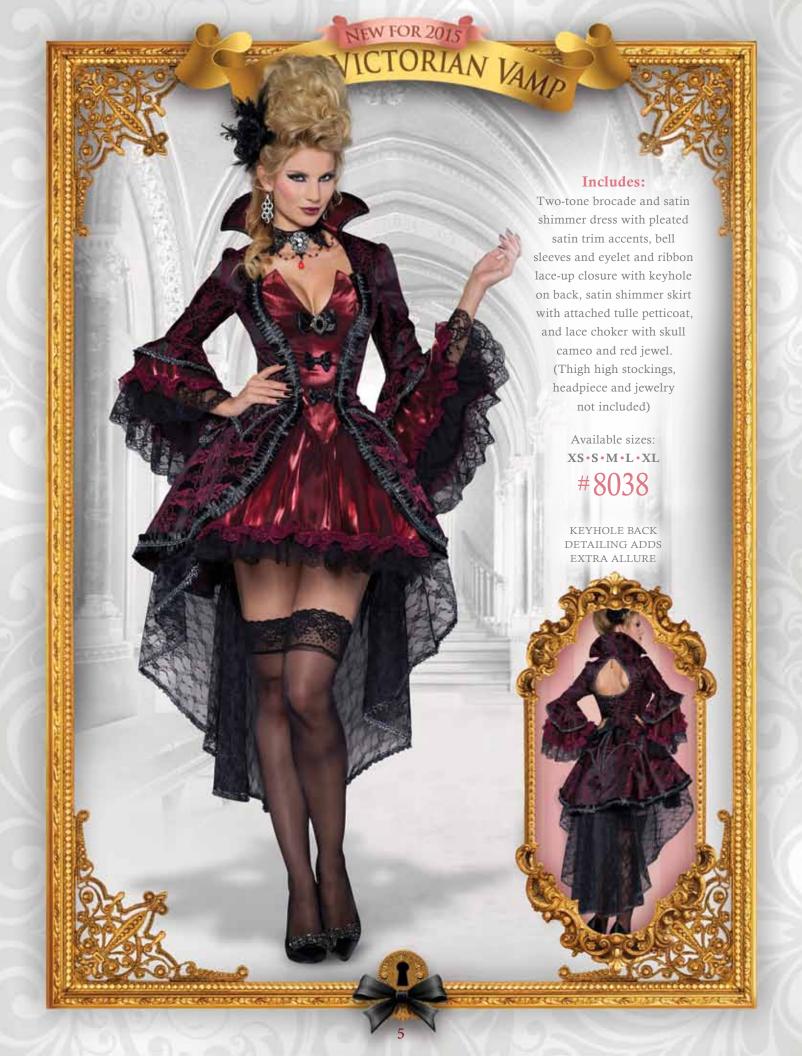

Includes: Dress with chiffon overlays, spandex details, Greek key trim and printed chiffon arm drapes with attached cuffs and gold leaf crown headpiece. (Jewelry not included)

25002 • Available sizes: XS • S • M • L • XL

Includes: Satin and flocked velvet dress with corset-like boning, lace trim details and brooch, tulle petticoat and satin with lace overlay collar with jewel drop.

(Jewelry and fishnets not included)

25003 • Available sizes: XS • S • M • L • XL

## SHERWOOD SWEETIE

Includes: Panne dress with corset-like boning, lace inset bodice and ribbon closure and gold trim, faux leather belt, tulle petticoat, faux leather cuffs and panne hat with gold trim and feather.

25009 • Available sizes: XS • S •