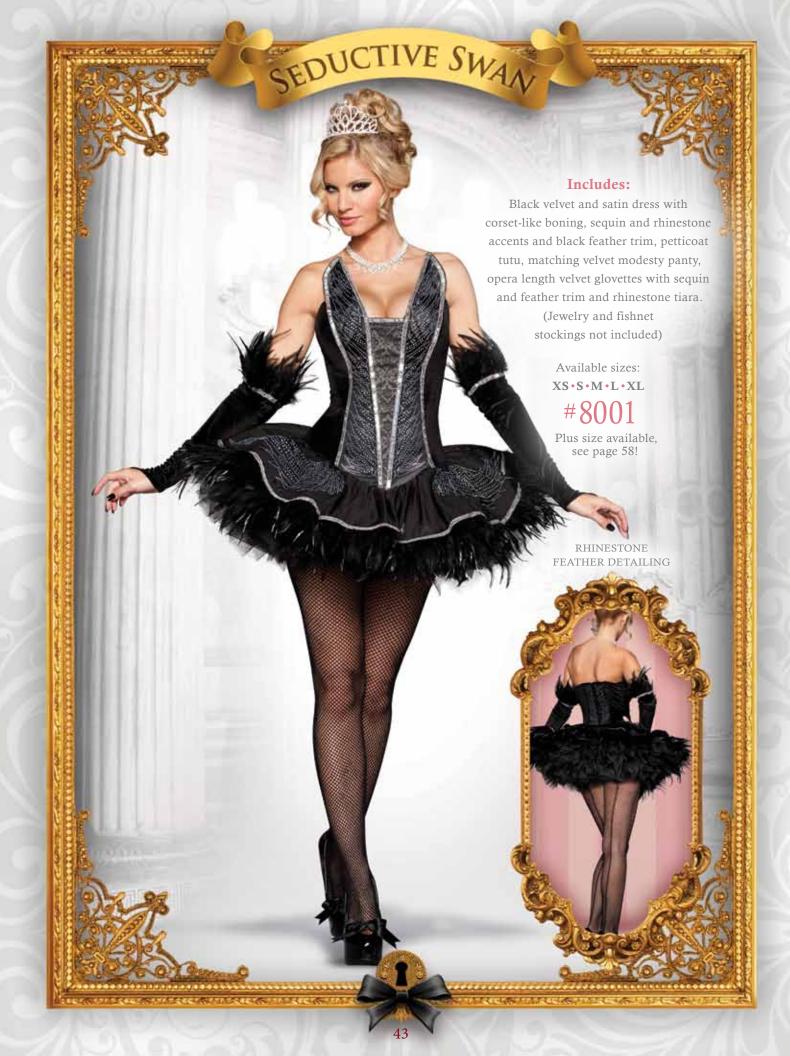

Includes: Dress with chiffon overlays, spandex details, Greek key trim and printed chiffon arm drapes with attached cuffs and gold leaf crown headpiece. (Jewelry not included)

25002 • Available sizes: XS • S • M • L • XL

Includes: Satin and flocked velvet dress with corset-like boning, lace trim details and brooch, tulle petticoat and satin with lace overlay collar with jewel drop.

(Jewelry and fishnets not included)

25003 • Available sizes: XS • S • M • L • XL

## SHERWOOD SWEETIE

Includes: Panne dress with corset-like boning, lace inset bodice and ribbon closure and gold trim, faux leather belt, tulle petticoat, faux leather cuffs and panne hat with gold trim and feather.

25009 • Available sizes: XS • S • M • L • XL



Includes: Satin and panne dress with embroidered