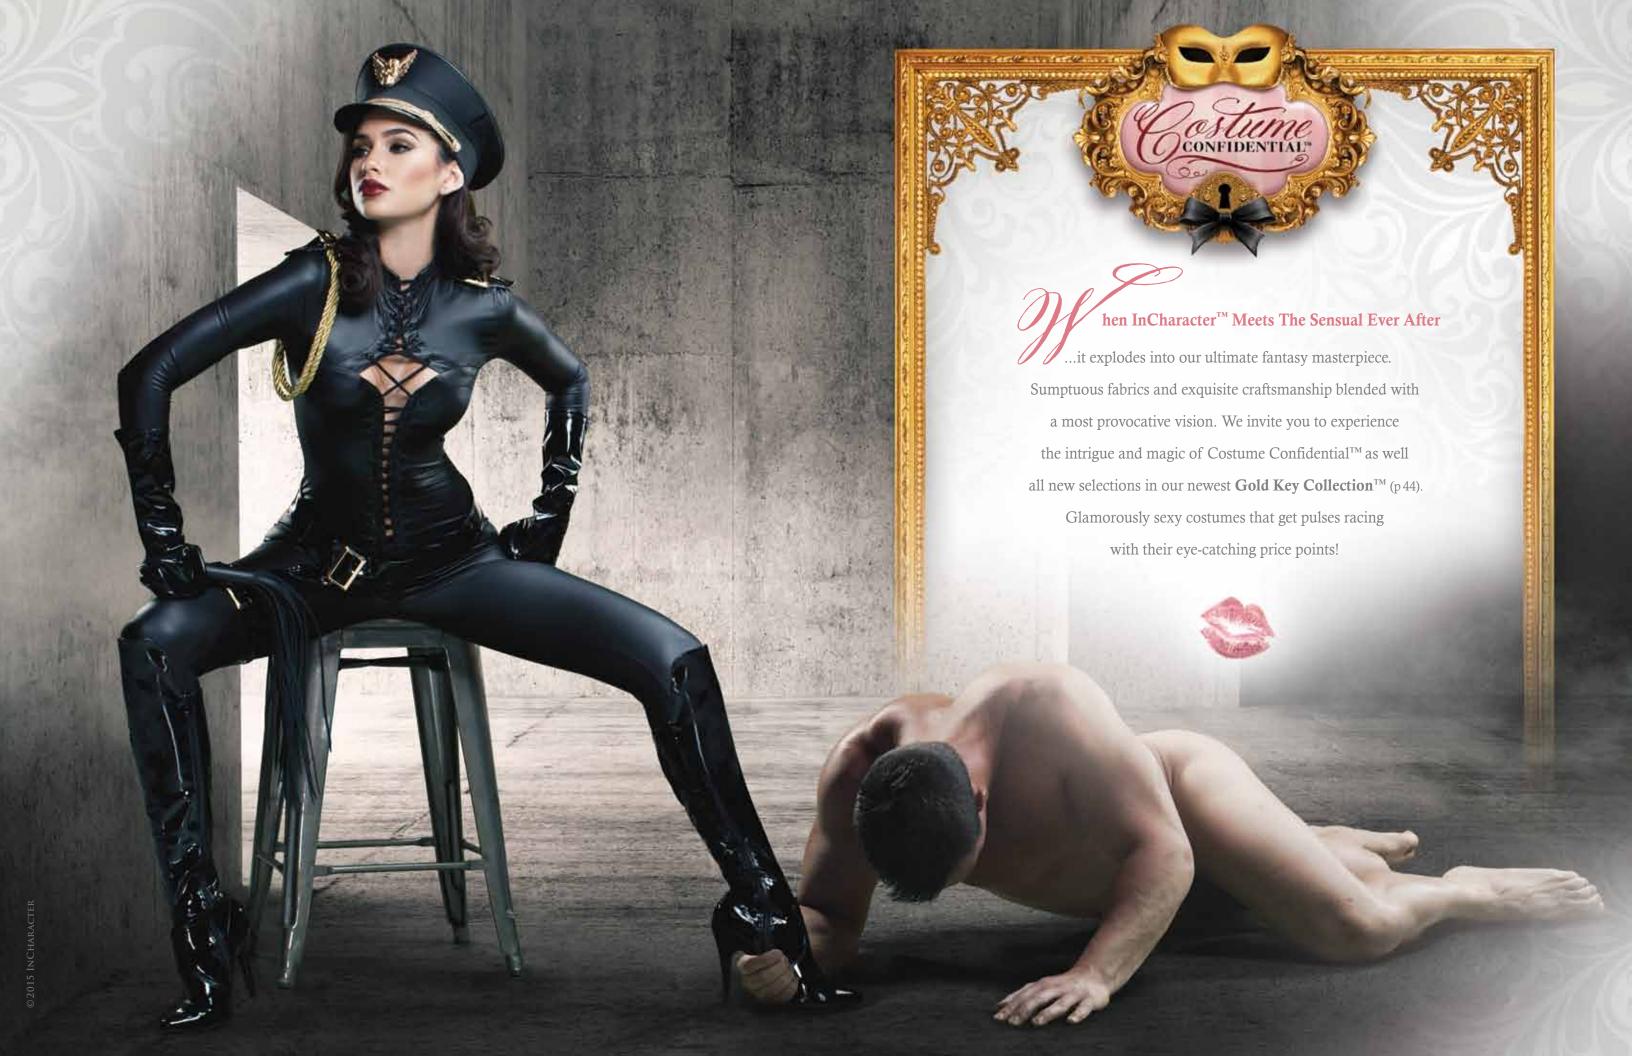

Includes: Dress with chiffon overlays, spandex details, Greek key trim and printed chiffon arm drapes with attached cuffs and gold leaf crown headpiece. (Jewelry not included)

25002 • Available sizes: XS • S • M • L • XL

Includes: Satin and flocked velvet dress with corset-like boning, lace trim details and brooch, tulle petticoat and satin with lace overlay collar with jewel drop.

(Jewelry and fishnets not included)

25003 • Available sizes: XS • S • M • L • XL

## SHERWOOD SWEETIE

Includes: Panne dress with corset-like boning, lace inset bodice and ribbon closure and gold trim, faux leather belt, tulle petticoat, faux leather cuffs and panne hat with gold trim and feather.

25009 • Available sizes: XS •