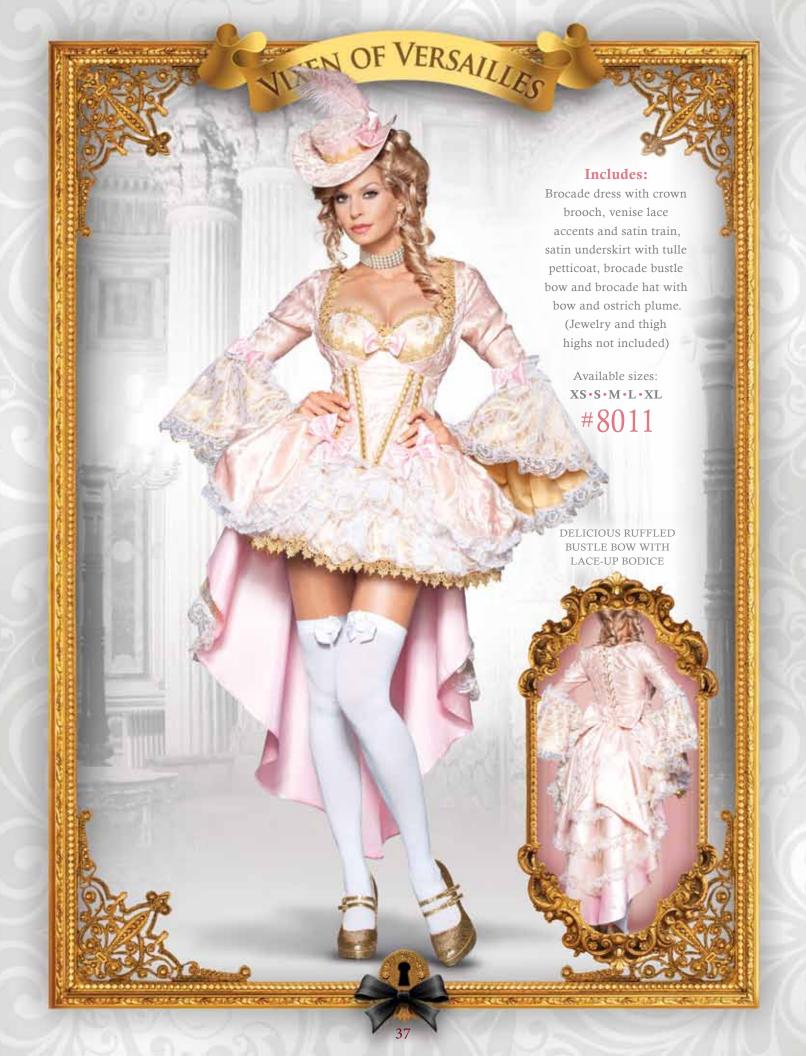

Includes: Dress with chiffon overlays, spandex details, Greek key trim and printed chiffon arm drapes with attached cuffs and gold leaf crown headpiece. (Jewelry not included)

25002 • Available sizes: XS • S • M • L • XL

Includes: Satin and flocked velvet dress with corset-like boning, lace trim details and brooch, tulle petticoat and satin with lace overlay collar with jewel drop.

(Jewelry and fishnets not included)

25003 • Available sizes: XS • S • M • L • XL

## SHERWOOD SWEETIE

Includes: Panne dress with corset-like boning, lace inset bodice and ribbon closure and gold trim, faux leather belt, tulle petticoat, faux leather cuffs and panne hat with gold trim and feather.

25009 • Available sizes: XS • S • M • L • XL



Includes: Satin and panne dress with em