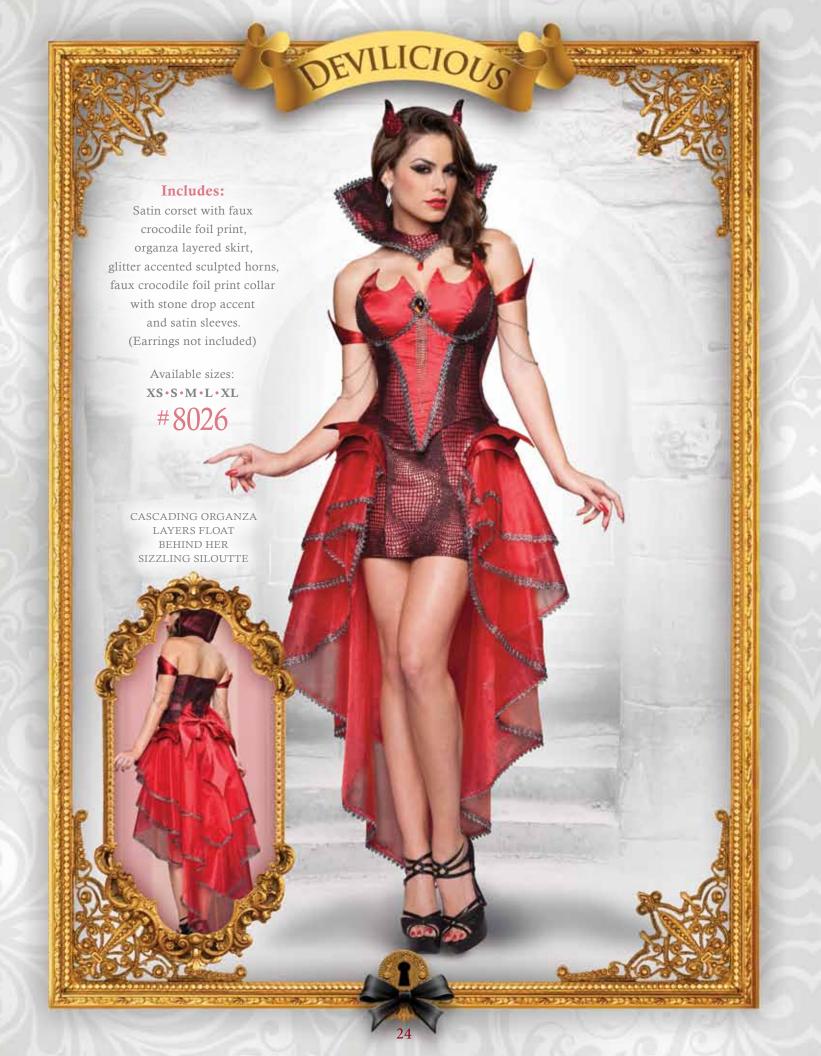

Includes: Satin and flocked velvet dress with corset-like boning, lace trim details and brooch, tulle petticoat and satin with lace overlay collar with jewel drop.

(Jewelry and fishnets not included)

25003 • Available sizes: XS • S • M • L • XL