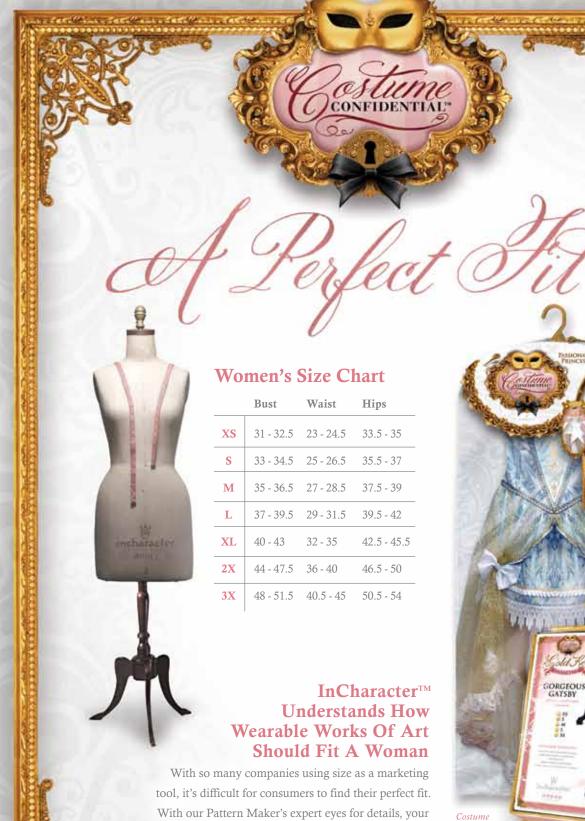

• M • L • XL

Includes: Satin and flocked velvet dress with corset-like boning, lace trim details and brooch, tulle petticoat and satin with lace overlay collar with jewel drop.

(Jewelry and fishnets not included)

25003 • Available sizes: XS • S • M • L • XL

## SHERWOOD SWEETIE

Includes: Panne dress with corset-like boning, lace inset bodice and ribbon closure and gold trim, faux leather belt, tulle petticoat, faux leather cuffs and panne hat with gold trim and feather.

25009 • Available sizes: XS • S • M • L • XL



Includes: Satin and panne dress with embroidered bodice, tulle faux feather details, brooch and sheer and mesh crepe spiral ruffles and panne hat with satin, sheer and mesh crepe trim hatband. (Jewelry not included)

25004 • Available sizes: XS • S • M • L • XL











customers can be assured of a majestic fit!

costumes are protected

poly bags with gorgeous full color inserts.

in our signature garment bags to

display their elegant designs. The Gold Key costumes are also

beautifully packaged in hanging