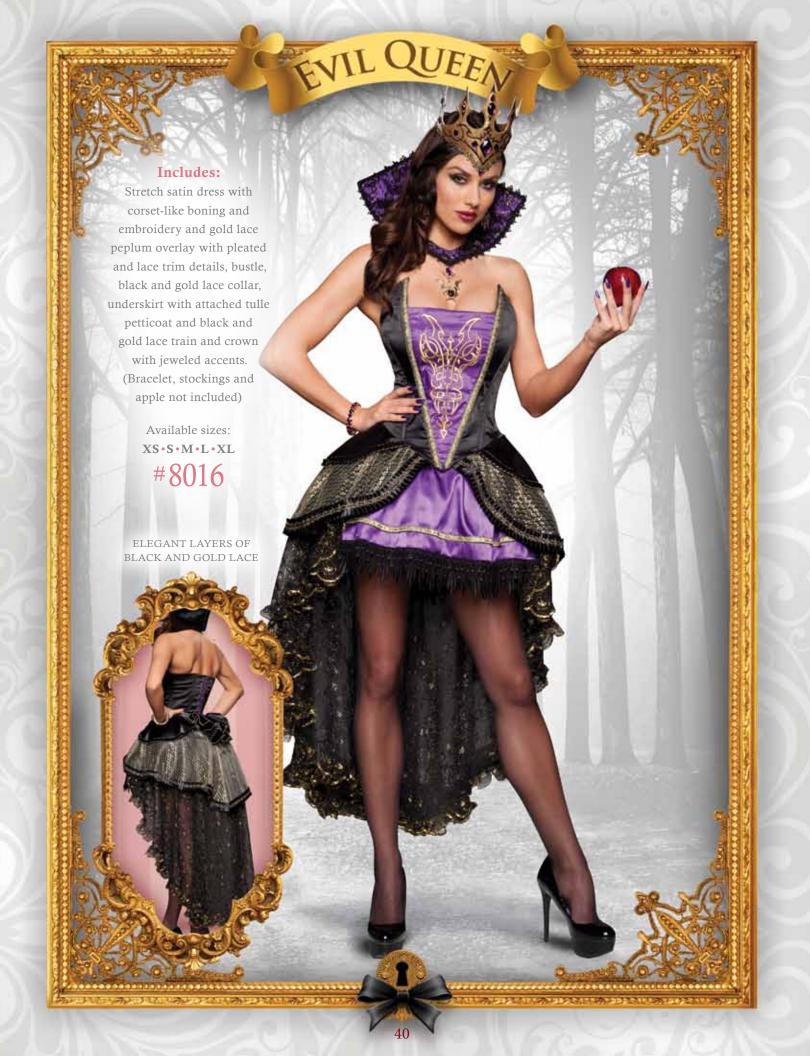

Includes: Dress with chiffon overlays, spandex details, Greek key trim and printed chiffon arm drapes with attached cuffs and gold leaf crown headpiece. (Jewelry not included)

25002 • Available sizes: XS • S • M • L • XL

Includes: Satin and flocked velvet dress with corset-like boning, lace trim details and brooch, tulle petticoat and satin with lace overlay collar with jewel drop.

(Jewelry and fishnets not included)

25003 • Available sizes: XS • S • M • L • XL

## SHERWOOD SWEETIE

Includes: Panne dress with corset-like boning, lace inset bodice and ribbon closure and gold trim, faux leather belt, tulle petticoat, faux leather cuffs and panne hat with gold trim and feather.

25009 • Available sizes: XS • S • M • L • XL



Includes: Satin and panne dress with embroi