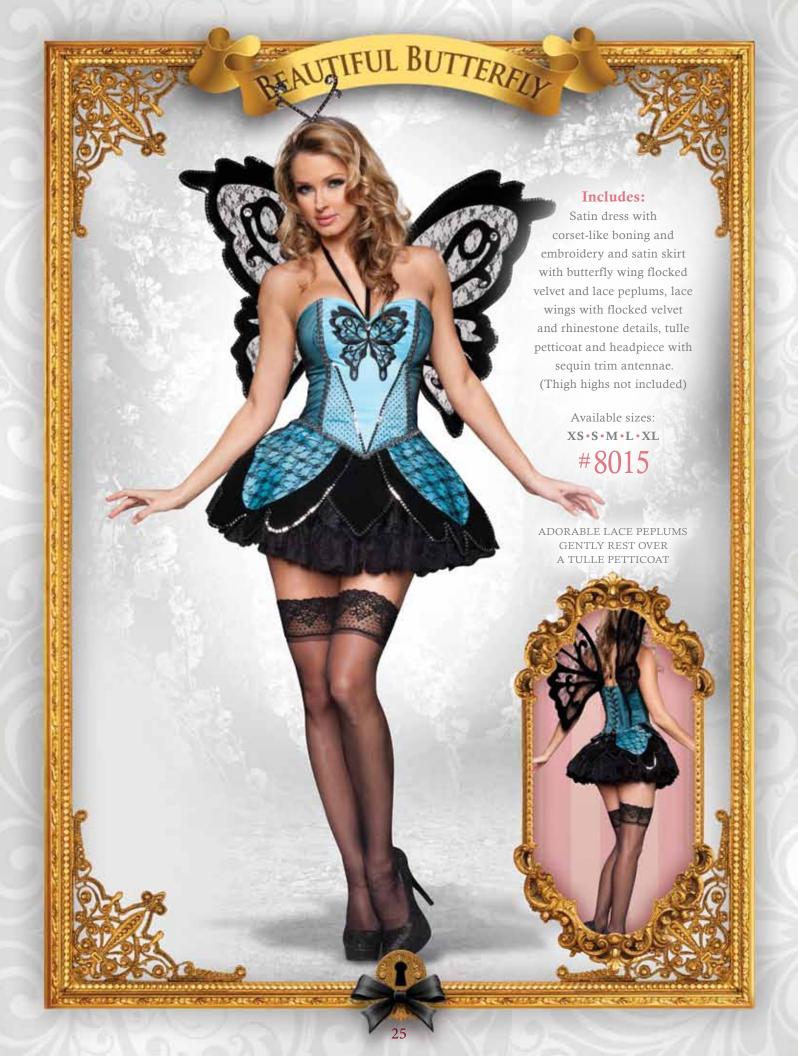

## SHERWOOD SWEETIE

Includes: Panne dress with corset-like boning, lace inset bodice and ribbon closure and gold trim, faux leather belt, tulle petticoat, faux leather cuffs and panne hat with gold trim and feather.

25009 • Available sizes: XS • S • M • L • XL

Includes: Satin and panne dress with embroidered bodice, tulle faux feather details, brooch and sheer and mesh crepe spiral ruffles and panne hat with satin, sheer and mesh crepe trim hatband. (Jewelry not included)