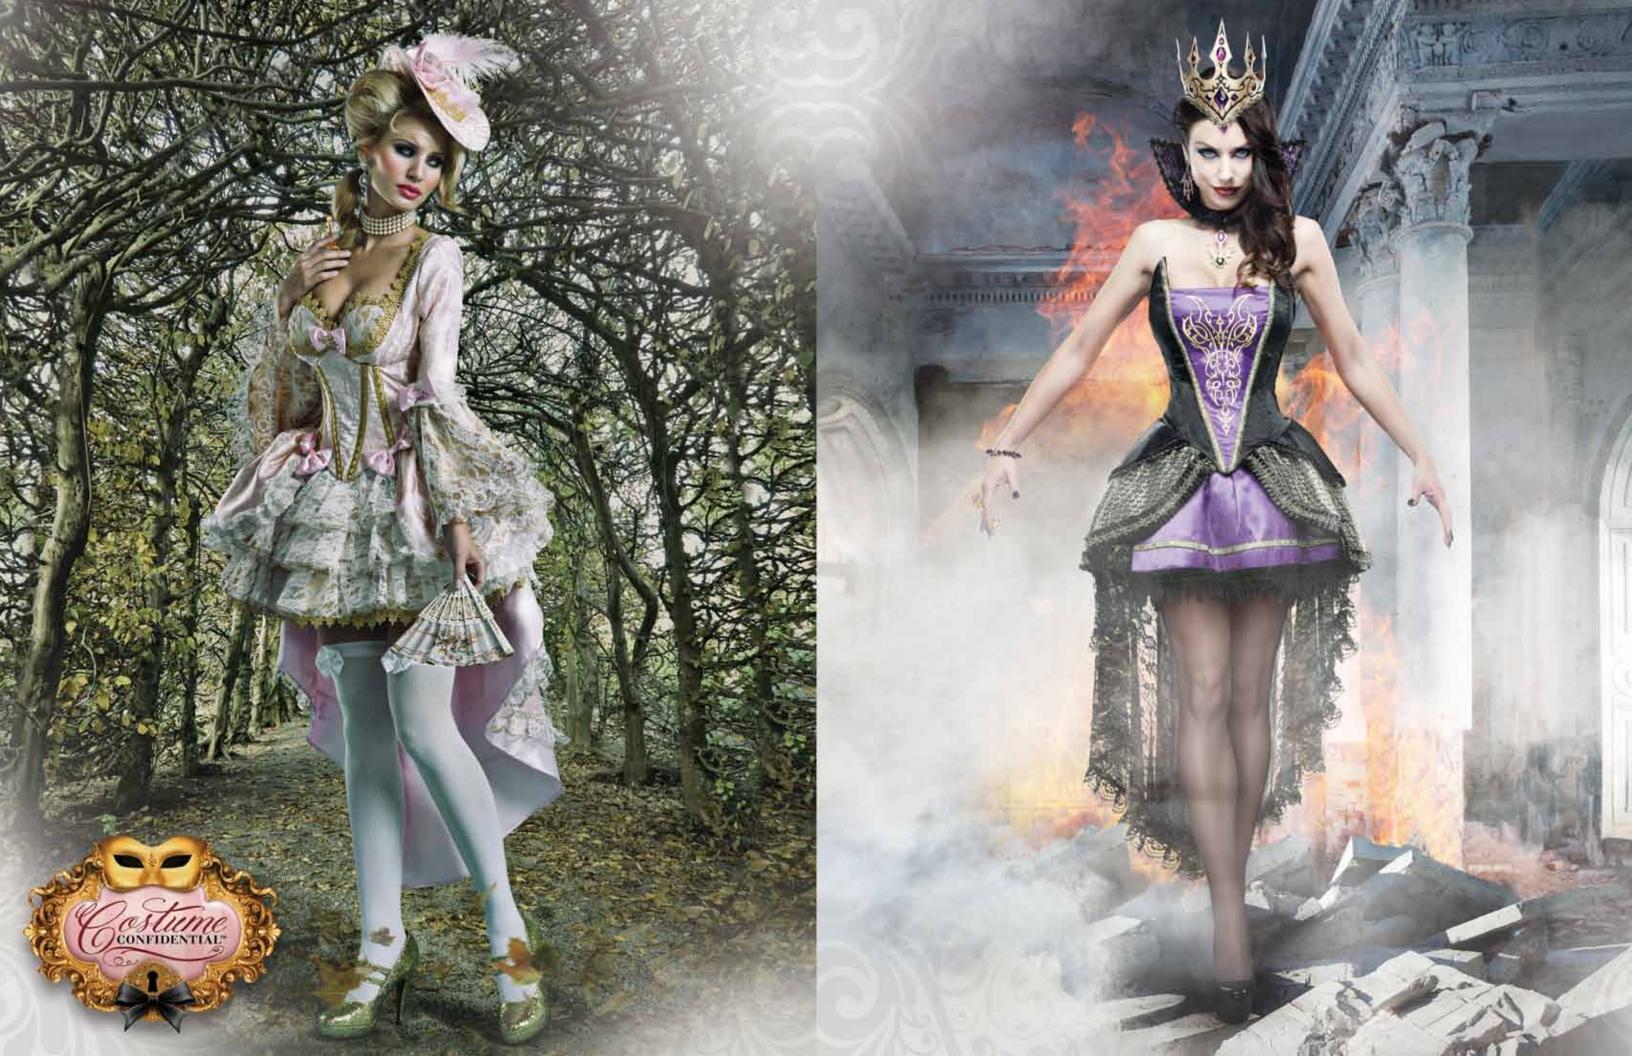

Includes: Dress with chiffon overlays, spandex details, Greek key trim and printed chiffon arm drapes with attached cuffs and gold leaf crown headpiece. (Jewelry not included)

25002 • Available sizes: XS • S • M • L • XL

Includes: Satin and flocked velvet dress with corset-like boning, lace trim details and brooch, tulle petticoat and satin with lace overlay collar with jewel drop.

(Jewelry and fishnets not included)

25003 • Available sizes: XS • S • M • L • XL

## SHERWOOD SWEETIE

Includes: Panne dress with corset-like boning, lace inset bodice and ribbon closure and gold trim, faux leather belt, tulle petticoat, faux leather cuffs and panne hat with gold trim and feather.

25009 • Available sizes: XS • S • M • L • XL



Includes: Satin and panne dress with embr