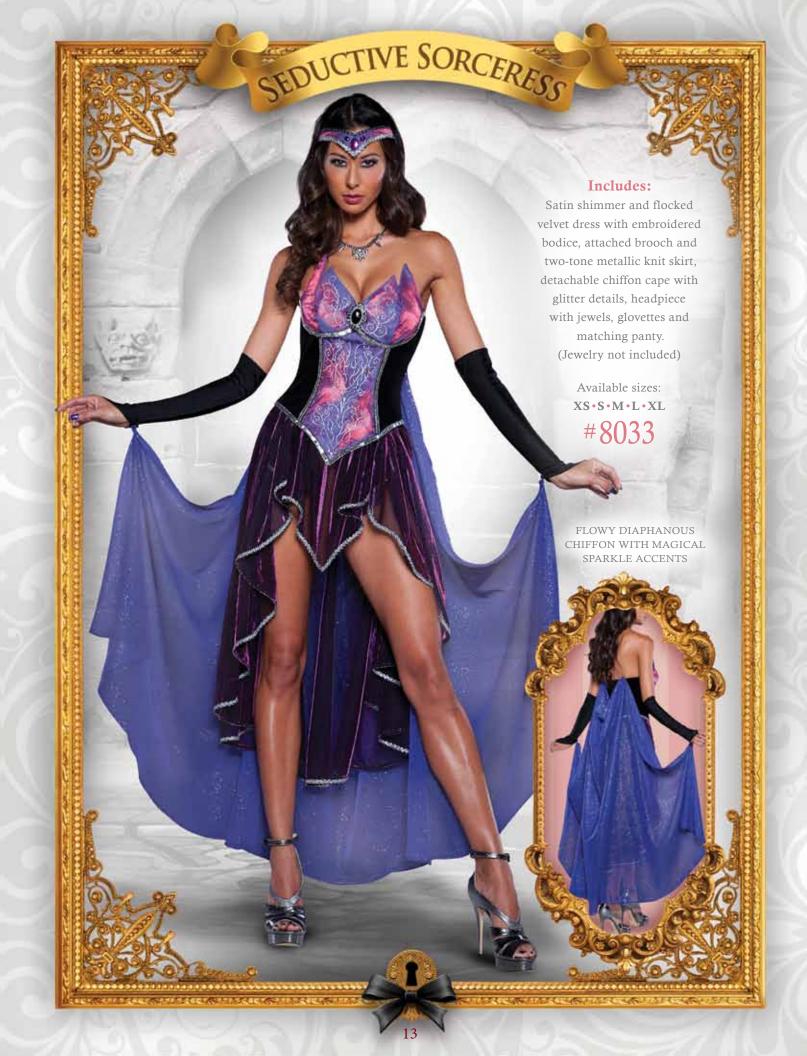

Includes: Dress with chiffon overlays, spandex details, Greek key trim and printed chiffon arm drapes with attached cuffs and gold leaf crown headpiece. (Jewelry not included)

25002 • Available sizes: XS • S • M • L • XL

Includes: Satin and flocked velvet dress with corset-like boning, lace trim details and brooch, tulle petticoat and satin with lace overlay collar with jewel drop.

(Jewelry and fishnets not included)

25003 • Available sizes: XS • S • M • L • XL

## SHERWOOD SWEETIE

Includes: Panne dress with corset-like boning, lace inset bodice and ribbon closure and gold trim, faux leather belt, tulle petticoat, faux leather cuffs and panne hat with gold trim and feather.

25009 • Available sizes: XS • S • M • L • X