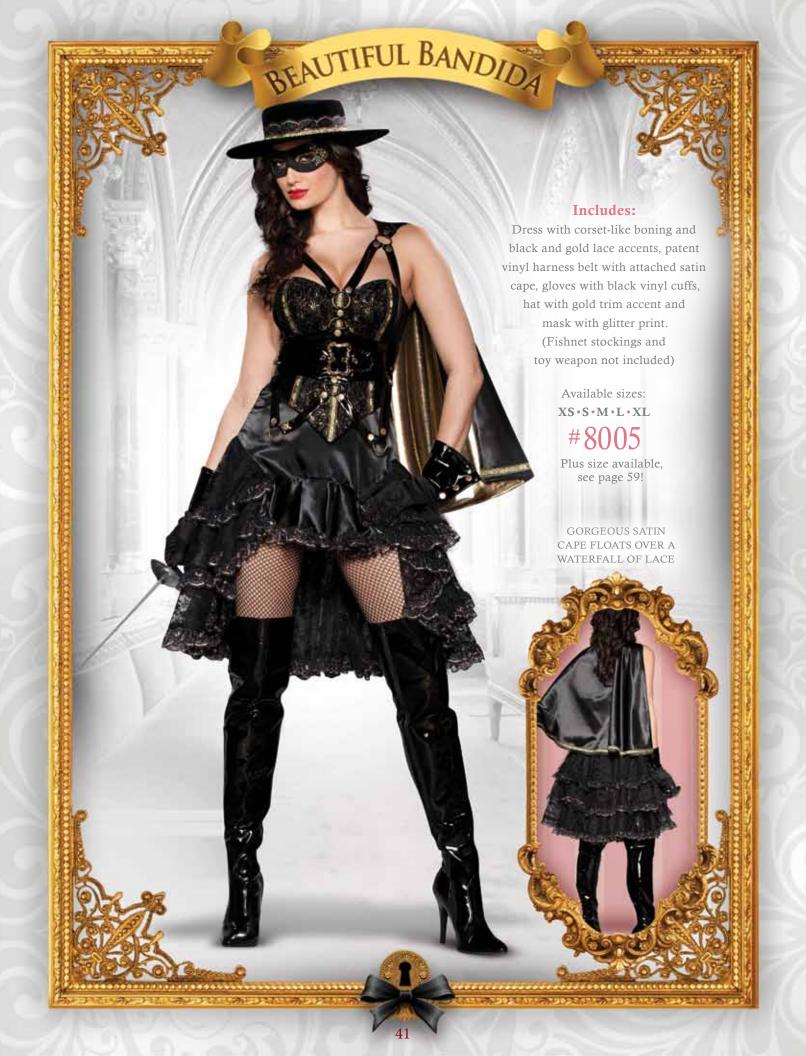

Includes: Dress with chiffon overlays, spandex details, Greek key trim and printed chiffon arm drapes with attached cuffs and gold leaf crown headpiece. (Jewelry not included)

25002 • Available sizes: XS • S • M • L • XL

Includes: Satin and flocked velvet dress with corset-like boning, lace trim details and brooch, tulle petticoat and satin with lace overlay collar with jewel drop.

(Jewelry and fishnets not included)

25003 • Available sizes: XS • S • M • L • XL

## SHERWOOD SWEETIE

Includes: Panne dress with corset-like boning, lace inset bodice and ribbon closure and gold trim, faux leather belt, tulle petticoat, faux leather cuffs and panne hat with gold trim and feather.

25009 • Available sizes: XS • S • M • L • XL



Includes: Satin and panne dress with embroide