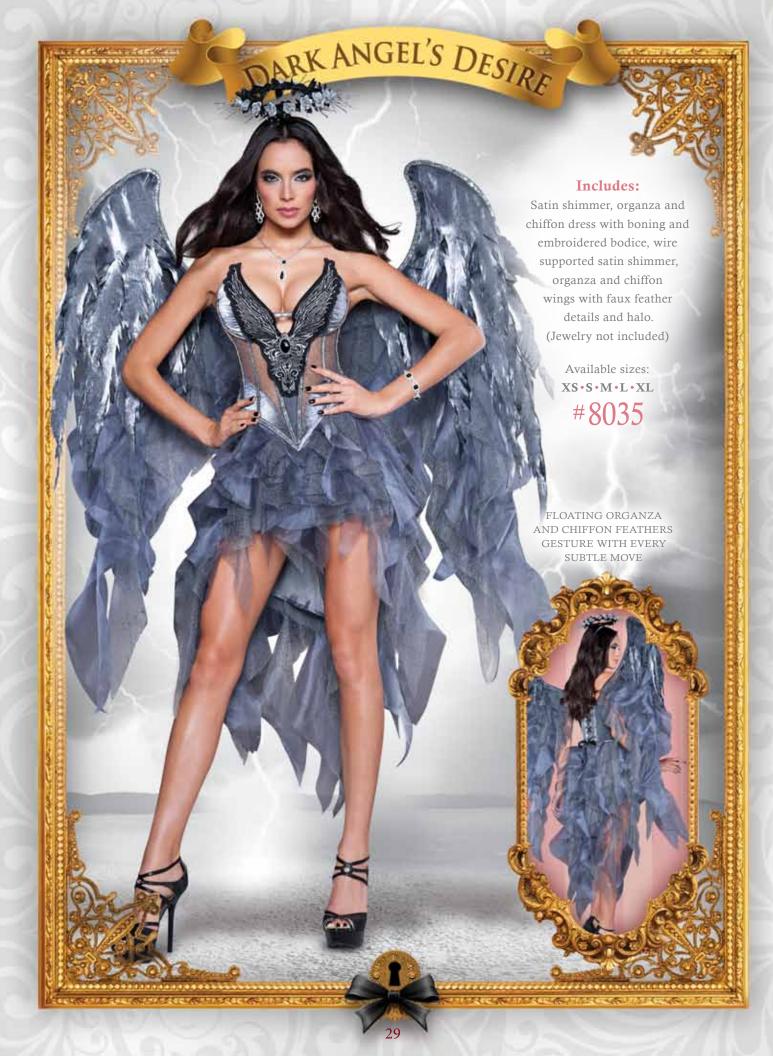

Includes: Dress with chiffon overlays, spandex details, Greek key trim and printed chiffon arm drapes with attached cuffs and gold leaf crown headpiece. (Jewelry not included)

25002 • Available sizes: XS • S • M • L • XL

Includes: Satin and flocked velvet dress with corset-like boning, lace trim details and brooch, tulle petticoat and satin with lace overlay collar with jewel drop.

(Jewelry and fishnets not included)

25003 • Available sizes: XS • S • M • L • XL

## SHERWOOD SWEETIE

Includes: Panne dress with corset-like boning, lace inset bodice and ribbon closure and gold trim, faux leather belt, tulle petticoat, faux leather cuffs and panne hat with gold trim and feather.

25009 • Available sizes: XS • S • M • L • XL



Includes: Satin and panne