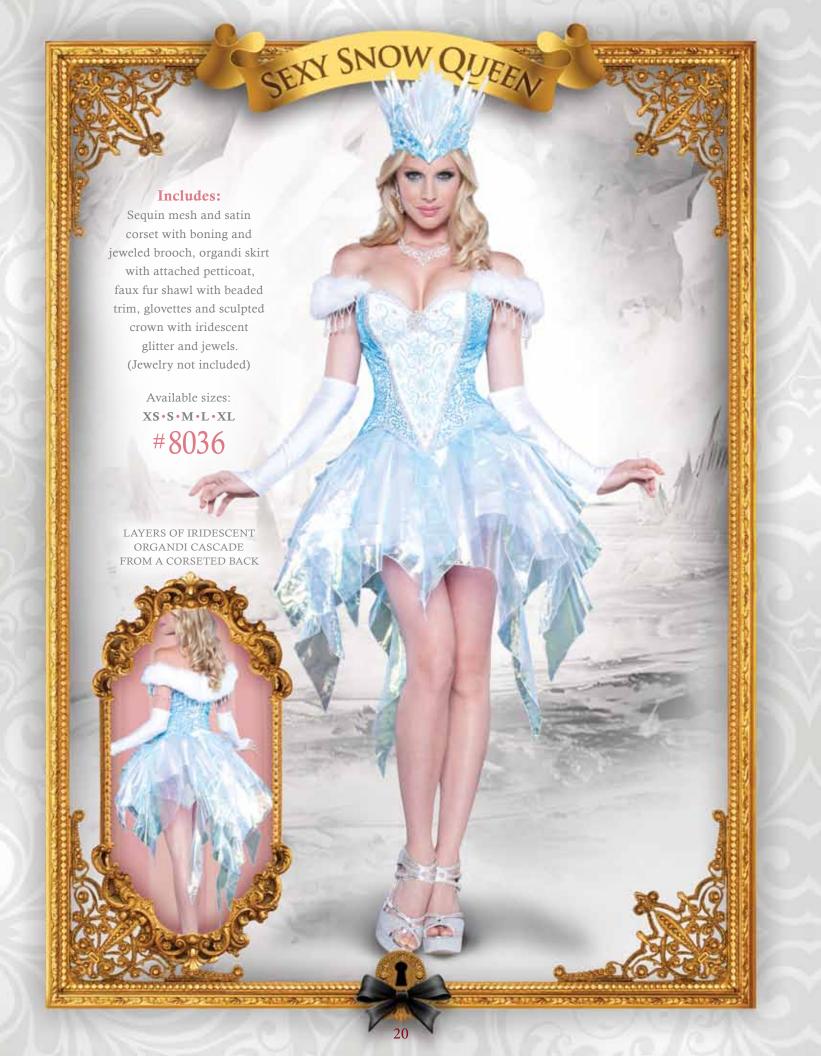

Includes: Dress with chiffon overlays, spandex details, Greek key trim and printed chiffon arm drapes with attached cuffs and gold leaf crown headpiece. (Jewelry not included)

25002 • Available sizes: XS • S • M • L • XL

Includes: Satin and flocked velvet dress with corset-like boning, lace trim details and brooch, tulle petticoat and satin with lace overlay collar with jewel drop.

(Jewelry and fishnets not included)

25003 • Available sizes: XS • S • M • L • XL

## SHERWOOD SWEETIE

Includes: Panne dress with corset-like boning, lace inset bodice and ribbon closure and gold trim, faux leather belt, tulle petticoat, faux leather cuffs and panne hat with gold trim and feather.

25009 • Available sizes: XS • S • M • L • XL



Includes: