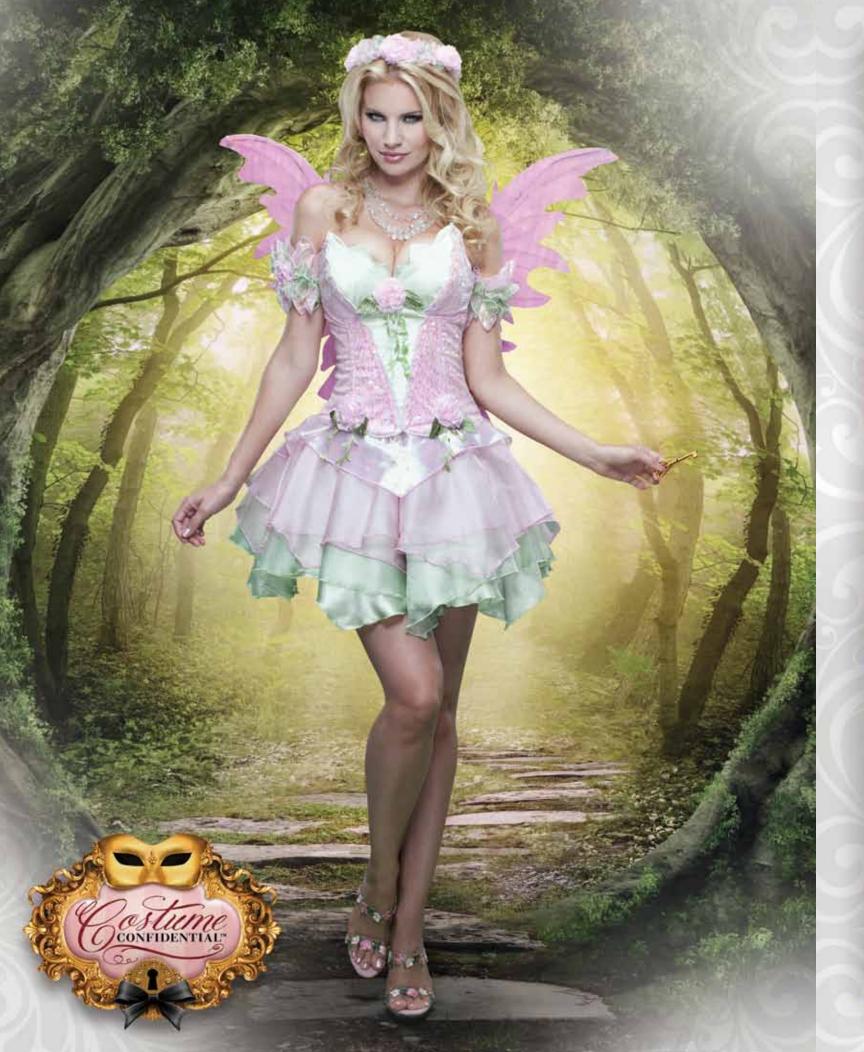

Includes: Dress with chiffon overlays, spandex details, Greek key trim and printed chiffon arm drapes with attached cuffs and gold leaf crown headpiece. (Jewelry not included)

25002 • Available sizes: XS • S • M • L • XL

Includes: Satin and flocked velvet dress with corset-like boning, lace trim details and brooch, tulle petticoat and satin with lace overlay collar with jewel drop.

(Jewelry and fishnets not included)

25003 • Available sizes: XS • S • M • L • XL

## SHERWOOD SWEETIE

Includes: Panne dress with corset-like boning, lace inset bodice and ribbon closure and gold trim, faux leather belt, tulle petticoat, faux leather cuffs and panne hat with gold trim and feather.

25009 • Available sizes: XS • S • M • L • XL