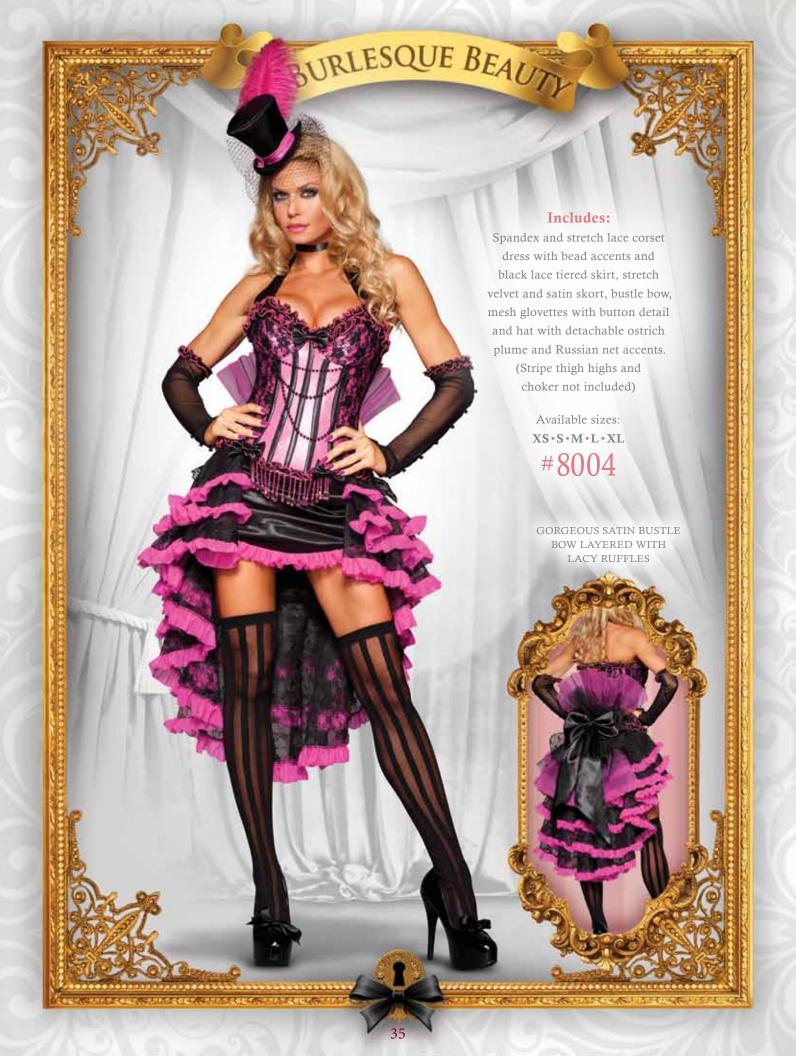

Includes: Dress with chiffon overlays, spandex details, Greek key trim and printed chiffon arm drapes with attached cuffs and gold leaf crown headpiece. (Jewelry not included)

25002 • Available sizes: XS • S • M • L • XL

Includes: Satin and flocked velvet dress with corset-like boning, lace trim details and brooch, tulle petticoat and satin with lace overlay collar with jewel drop.

(Jewelry and fishnets not included)

25003 • Available sizes: XS • S • M • L • XL

## SHERWOOD SWEETIE

Includes: Panne dress with corset-like boning, lace inset bodice and ribbon closure and gold trim, faux leather belt, tulle petticoat, faux leather cuffs and panne hat with gold trim and feather.

25009 • Available sizes: XS • S • M • L • XL



Includes: Satin and panne dress wit