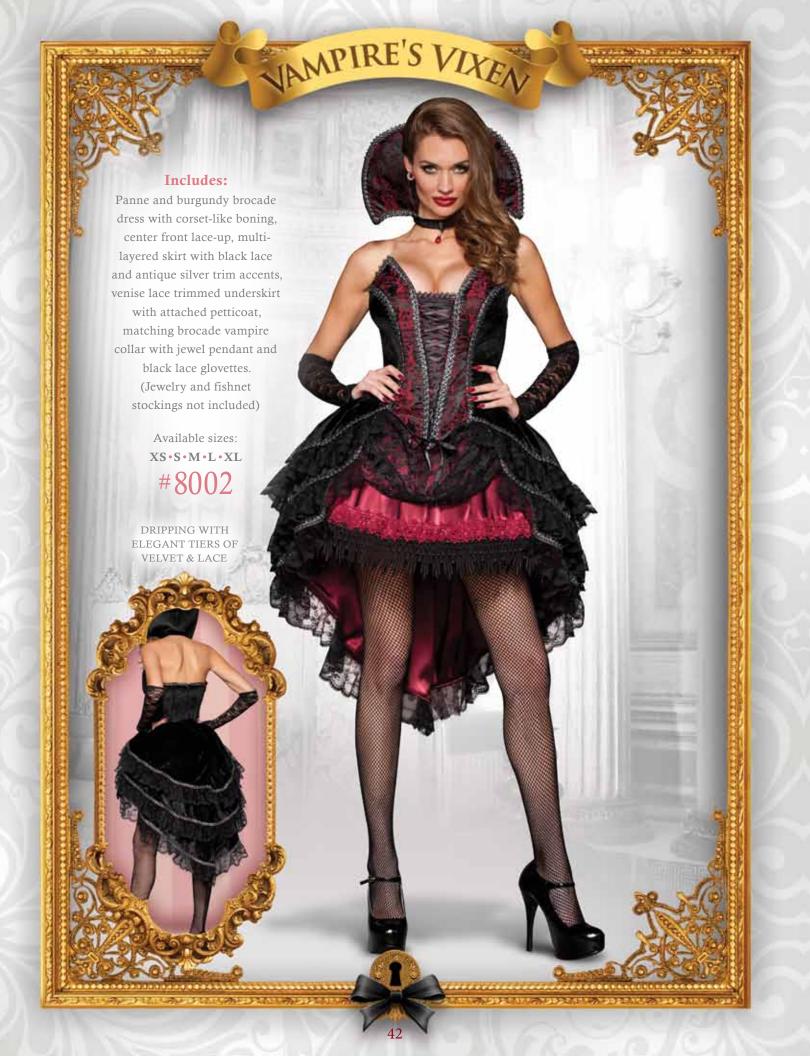

Includes: Dress with chiffon overlays, spandex details, Greek key trim and printed chiffon arm drapes with attached cuffs and gold leaf crown headpiece. (Jewelry not included)

25002 • Available sizes: XS • S • M • L • XL

Includes: Satin and flocked velvet dress with corset-like boning, lace trim details and brooch, tulle petticoat and satin with lace overlay collar with jewel drop.

(Jewelry and fishnets not included)

25003 • Available sizes: XS • S • M • L • XL

## SHERWOOD SWEETIE

Includes: Panne dress with corset-like boning, lace inset bodice and ribbon closure and gold trim, faux leather belt, tulle petticoat, faux leather cuffs and panne hat with gold trim and feather.

25009 • Available sizes: XS • S • M • L • XL



Includes: Satin and panne dress with embroidere