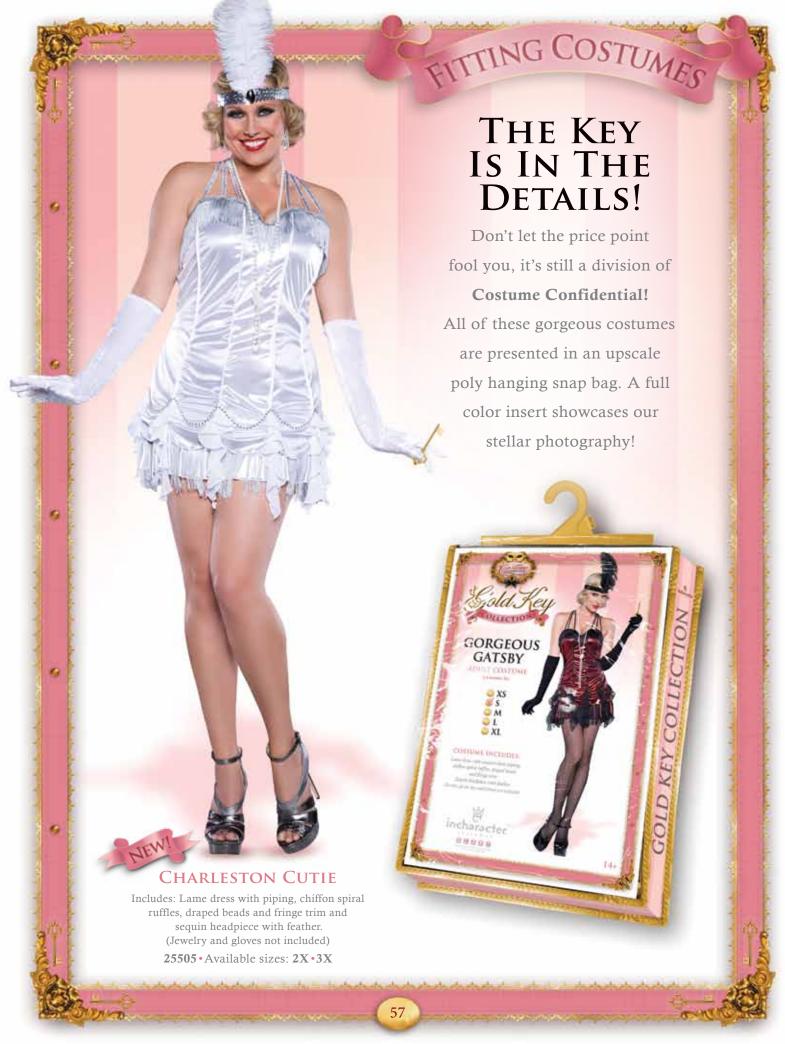

25009 • Available sizes: XS • S • M • L • XL

Includes: Satin and panne dress with embroidered bodice, tulle faux feather details, brooch and sheer and mesh crepe spiral ruffles and panne hat with satin, sheer and mesh crepe trim hatband. (Jewelry not included)