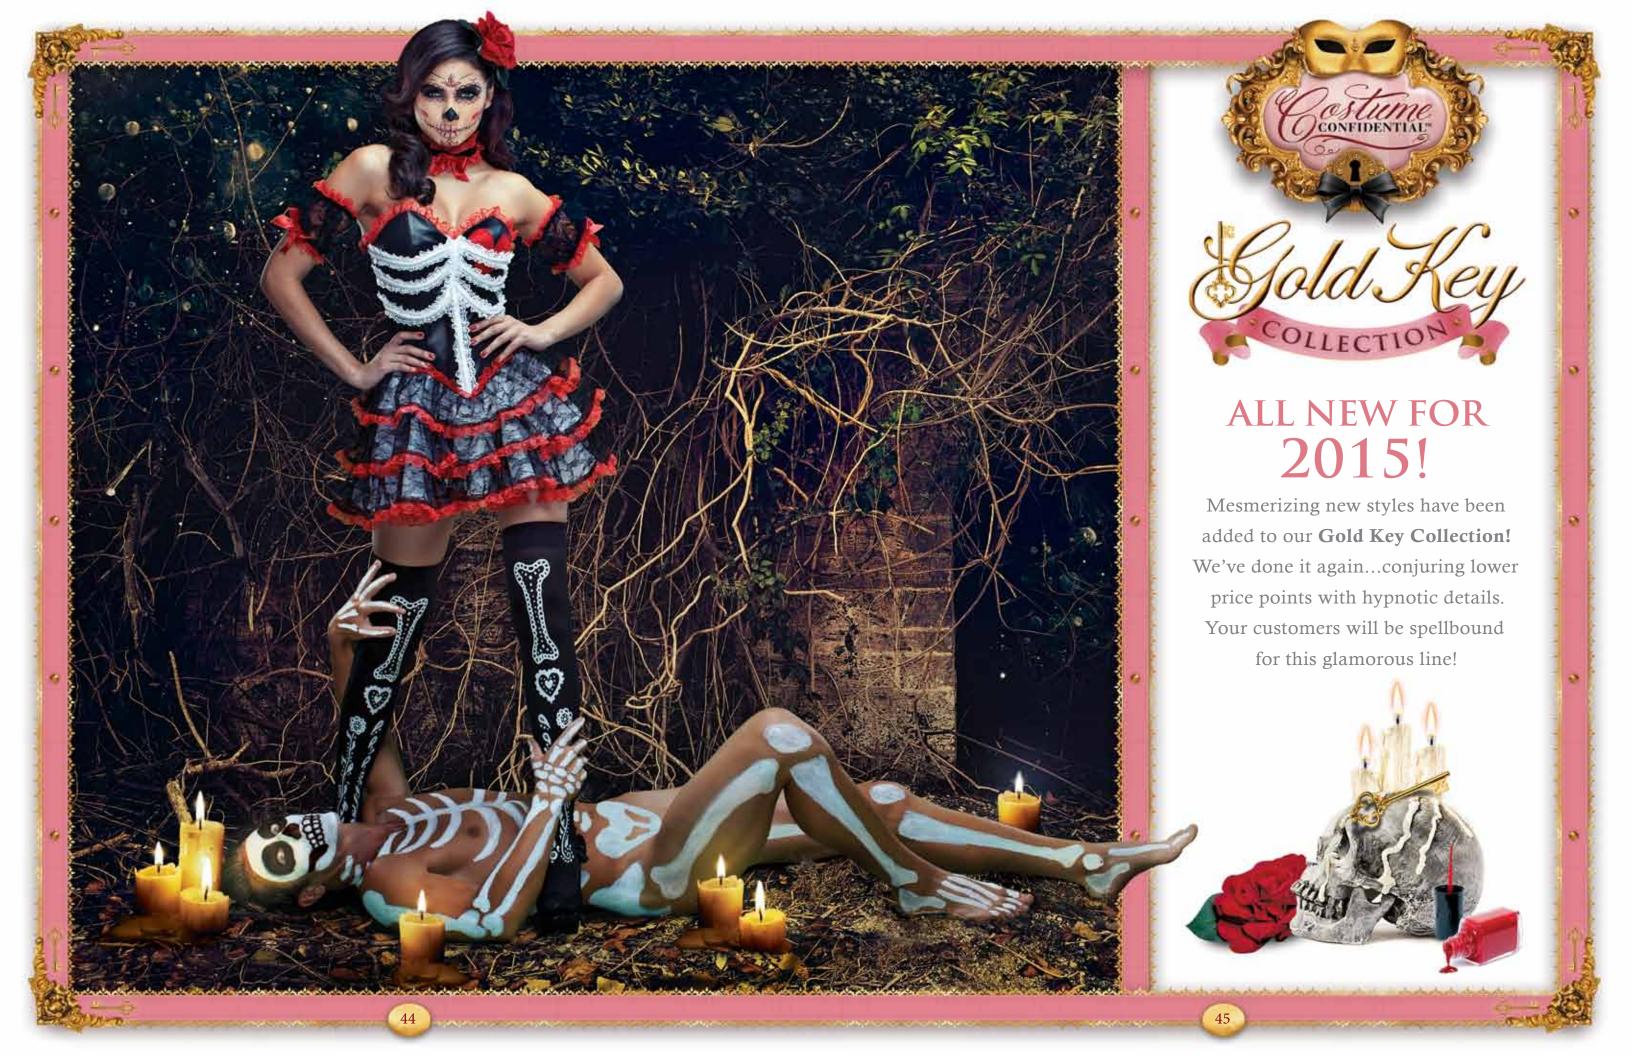

Includes: Dress with chiffon overlays, spandex details, Greek key trim and printed chiffon arm drapes with attached cuffs and gold leaf crown headpiece. (Jewelry not included)

25002 • Available sizes: XS • S • M • L • XL

Includes: Satin and flocked velvet dress with corset-like boning, lace trim details and brooch, tulle petticoat and satin with lace overlay collar with jewel drop.

(Jewelry and fishnets not included)

25003 • Available sizes: XS • S • M • L • XL

## SHERWOOD SWEETIE

Includes: Panne dress with corset-like boning, lace inset bodice and ribbon closure and gold trim, faux leather belt, tulle petticoat, faux leather cuffs and panne hat with gold trim and feather.

25009 • Available sizes: XS • S • M • L • XL



Includes: Satin and panne dress with embroidered bo