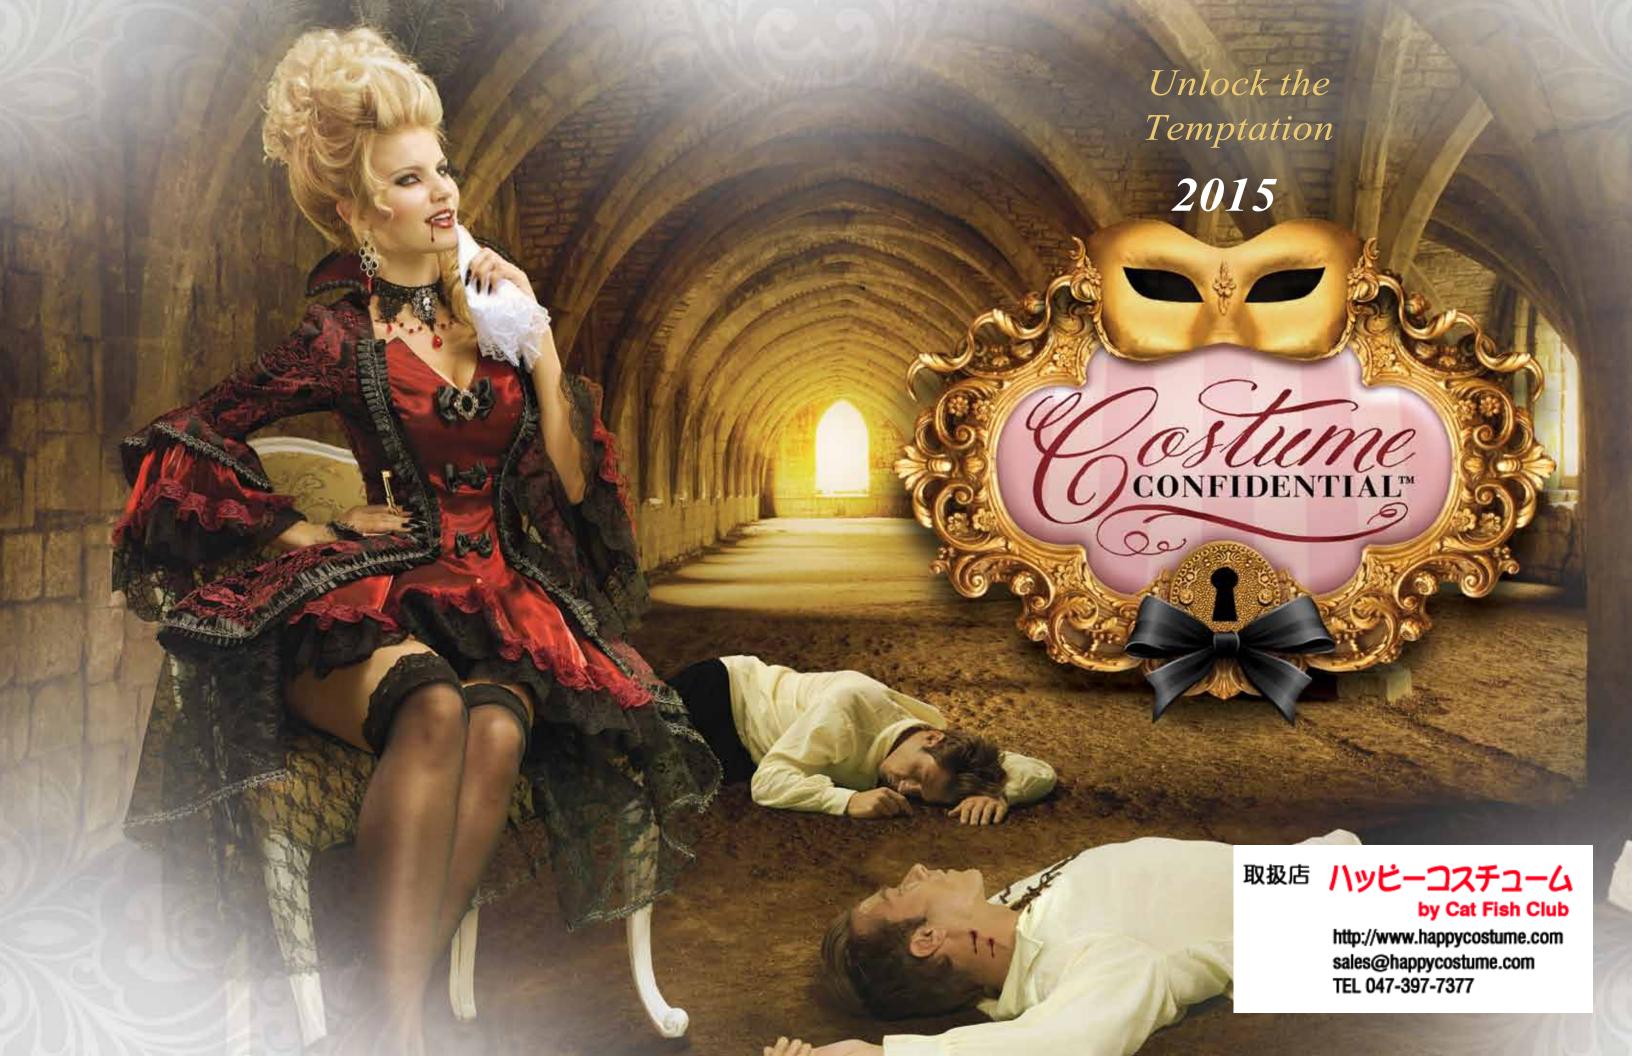

Includes: Dress with chiffon overlays, spandex details, Greek key trim and printed chiffon arm drapes with attached cuffs and gold leaf crown headpiece. (Jewelry not included)

25002 • Available sizes: XS • S • M • L • XL

Includes: Satin and flocked velvet dress with corset-like boning, lace trim details and brooch, tulle petticoat and satin with lace overlay collar with jewel drop.

(Jewelry and fishnets not included)

25003 • Available sizes: XS • S • M • L • XL

## SHERWOOD SWEETIE

Includes: Panne dress with corset-like boning, lace inset bodice and ribbon closure and gold trim, faux leather belt, tulle petticoat, faux leather cuffs and panne hat with gold trim and feather.

25009 • Available sizes: XS