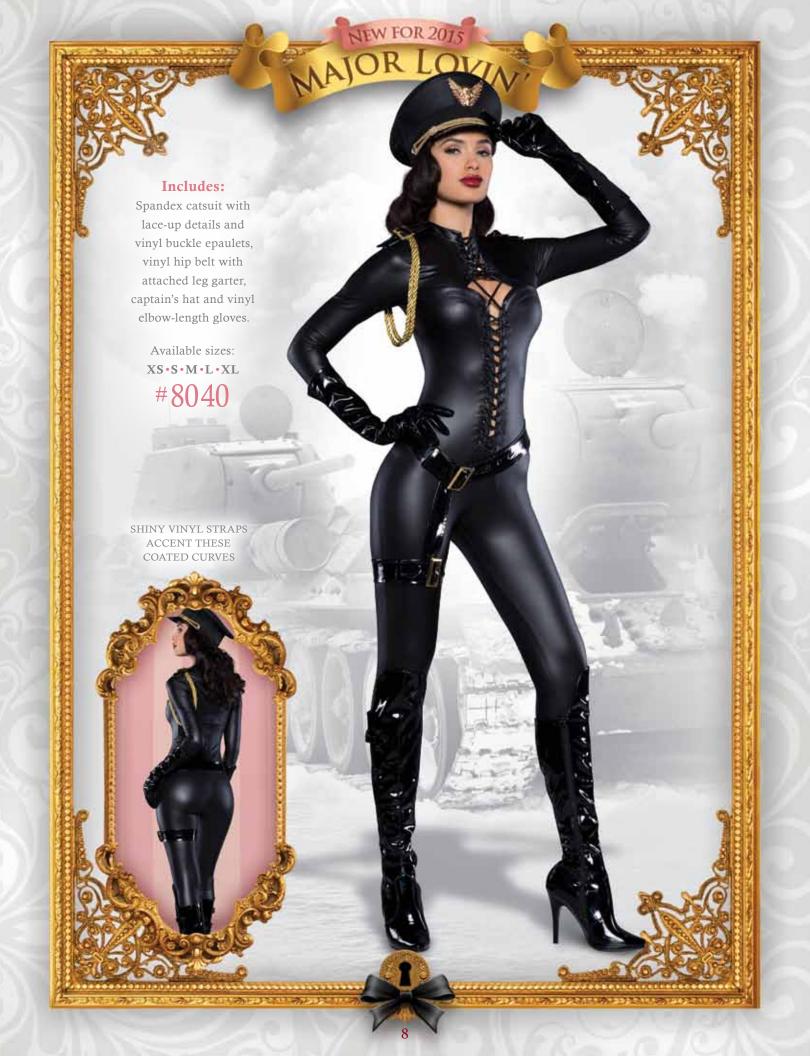

## SHERWOOD SWEETIE

Includes: Panne dress with corset-like boning, lace inset bodice and ribbon closure and gold trim, faux leather belt, tulle petticoat, faux leather cuffs and panne hat with gold trim and feather.