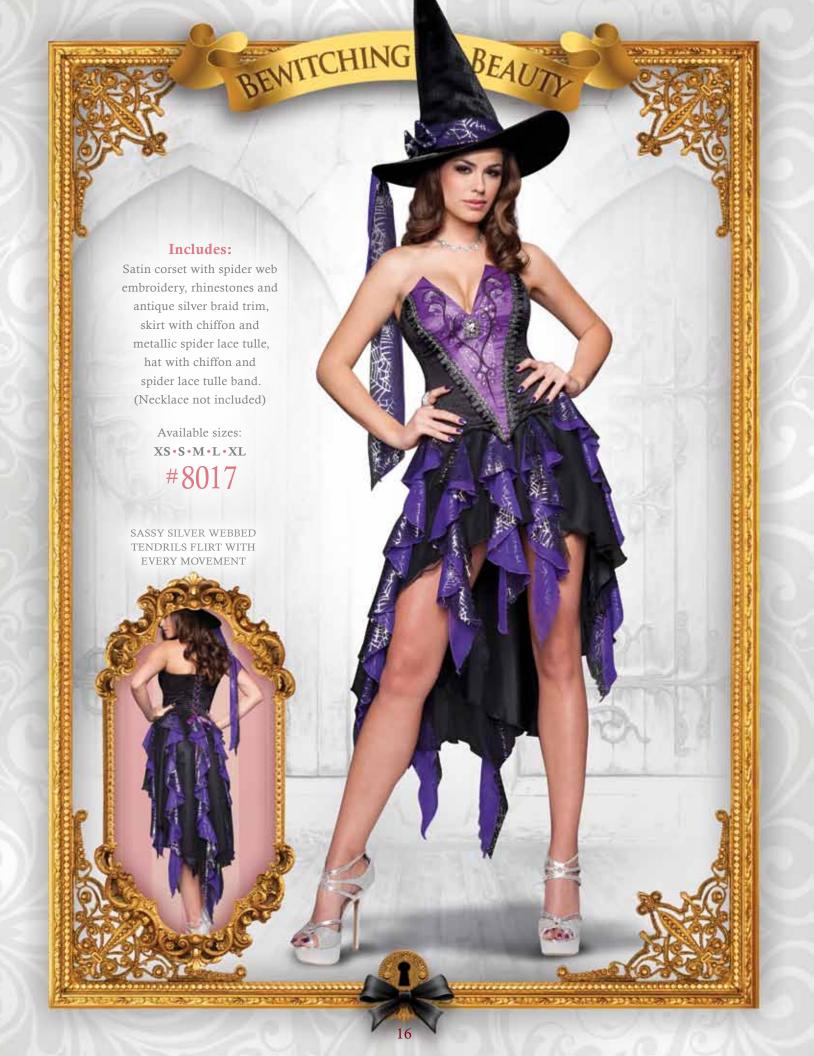

Includes: Dress with chiffon overlays, spandex details, Greek key trim and printed chiffon arm drapes with attached cuffs and gold leaf crown headpiece. (Jewelry not included)

25002 • Available sizes: XS • S • M • L • XL

Includes: Satin and flocked velvet dress with corset-like boning, lace trim details and brooch, tulle petticoat and satin with lace overlay collar with jewel drop.

(Jewelry and fishnets not included)

25003 • Available sizes: XS • S • M • L • XL

## SHERWOOD SWEETIE

Includes: Panne dress with corset-like boning, lace inset bodice and ribbon closure and gold trim, faux leather belt, tulle petticoat, faux leather cuffs and panne hat with gold trim and feather.

25009 • Available sizes: XS • S • M • L • XL



I