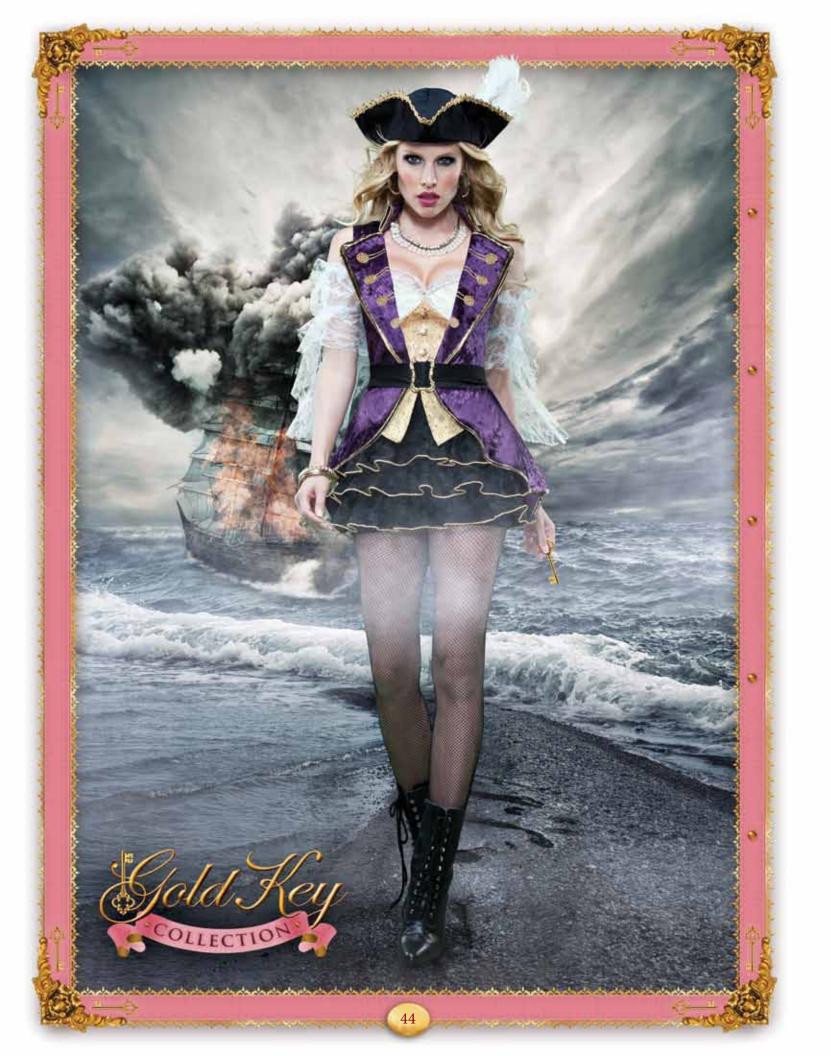

25002 • Available sizes: XS • S • M • L • XL

Includes: Satin and flocked velvet dress with corset-like boning, lace trim details and brooch, tulle petticoat and satin with lace overlay collar with jewel drop.

(Jewelry and fishnets not included)

25003 • Available sizes: XS • S • M • L • XL