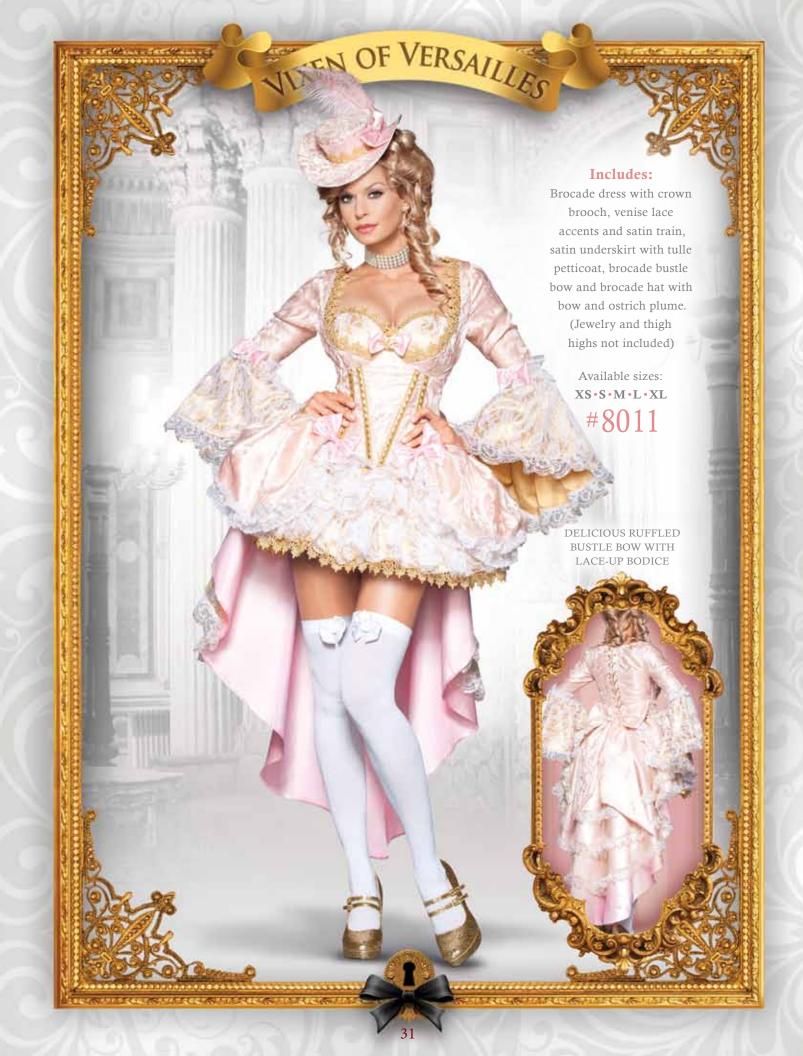

## ENCHANTING WITCH

Includes: Satin and panne dress with embroidered bodice, tulle faux feather details, brooch and sheer and mesh crepe spiral ruffles and panne hat with satin, sheer and mesh crepe trim hatband. (Jewelry not included)

25004 • Available sizes: XS • S • M • L • XL

|    | Neck    | Chest | Waist | Sleeve  |
|----|---------|-------|-------|---------|
| M  | 15-15.5 | 38-40 | 32-34 | 33.5-34 |
| L  | 16-16.5 | 42-44 | 36-38 | 34.5-35 |
| XL | 17-17.5 | 46-48 | 40-42 | 35-35.5 |
|    |         |       |       |         |