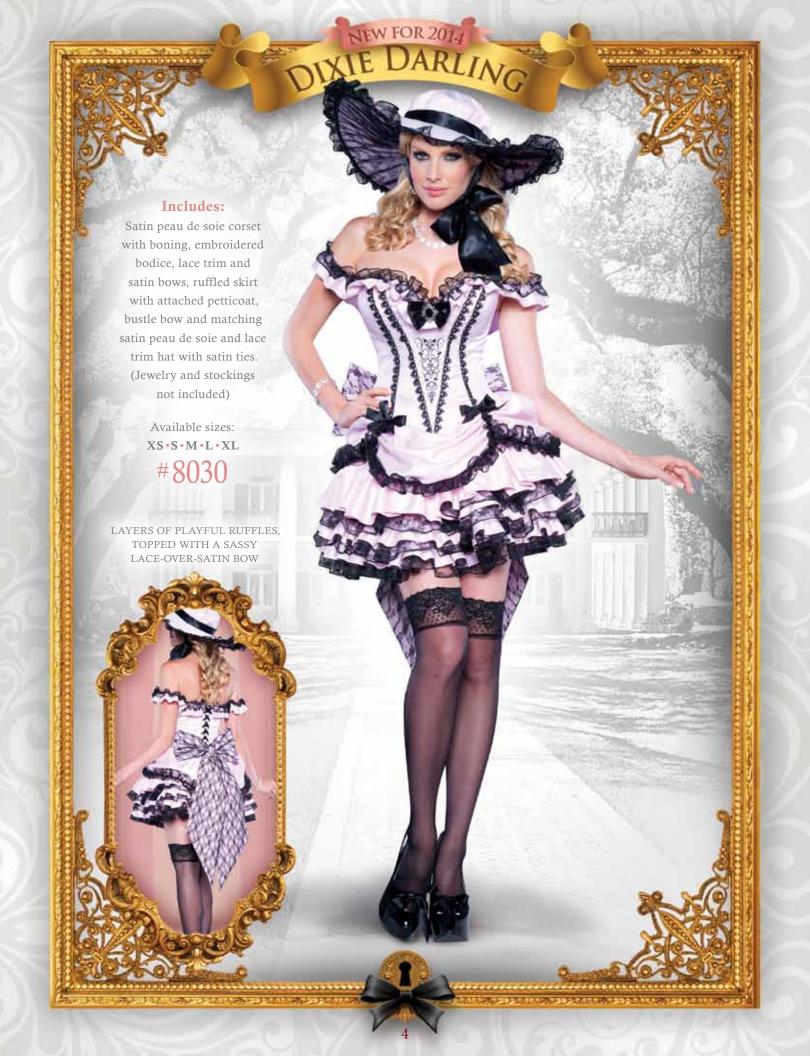

## SHERWOOD SWEETIE

Includes: Panne dress with corset-like boning, lace inset bodice and ribbon closure and gold trim, faux leather belt, tulle petticoat, faux leather cuffs and panne hat with gold trim and feather.

25009 • Available sizes: XS • S • M • L • XL