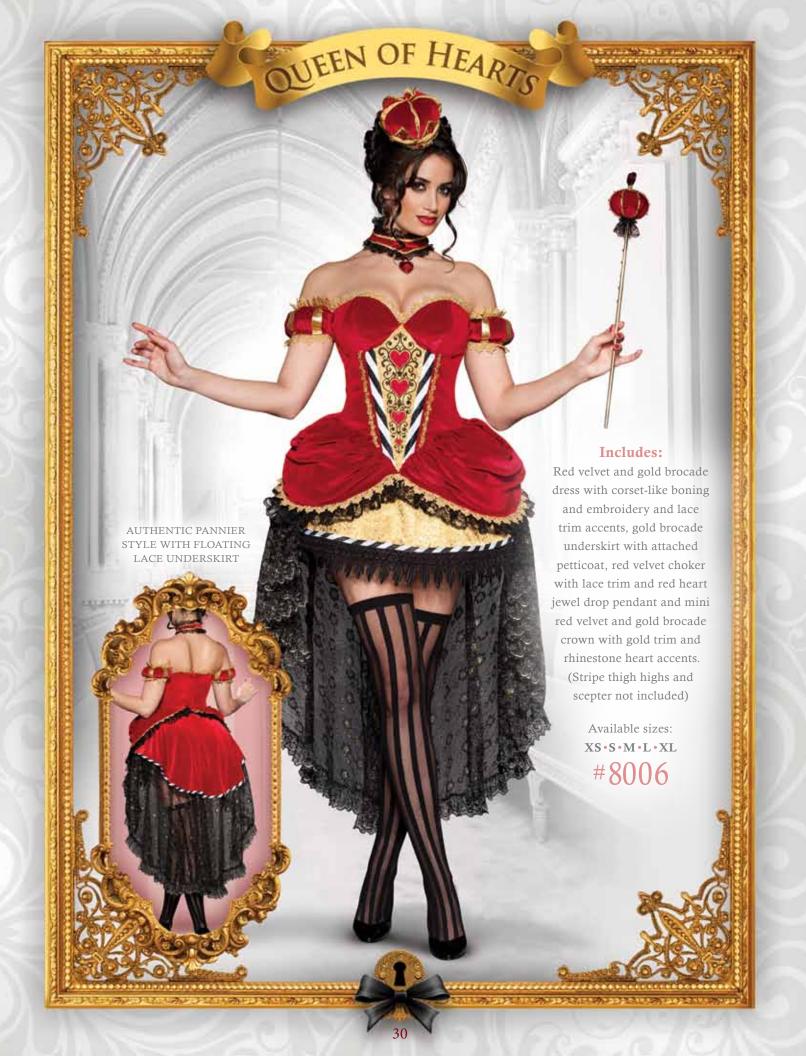

## SHERWOOD SWEETIE

Includes: Panne dress with corset-like boning, lace inset bodice and ribbon closure and gold trim, faux leather belt, tulle petticoat, faux leather cuffs and panne hat with gold trim and feather.

25009 • Available sizes: XS • S • M • L • XL