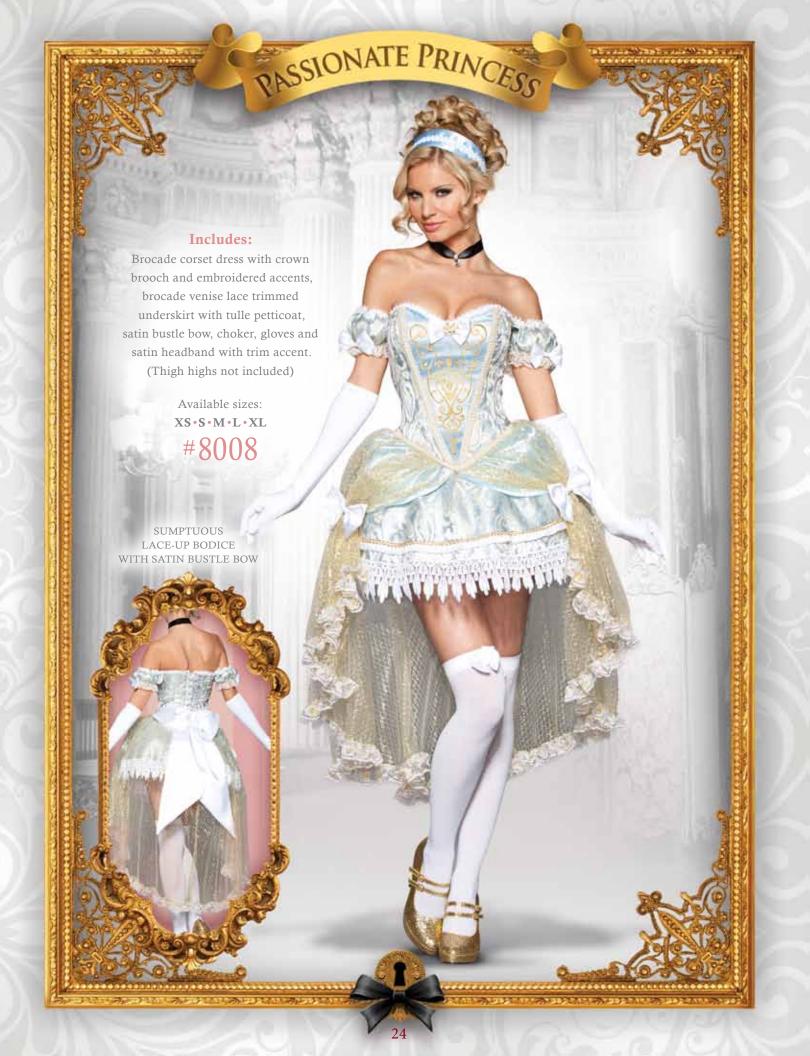

## ALL NEW TREASURES FOR 2014!

Presenting InCharacter's
gorgeous new division of
Costume Confidential:
our Gold Key Collection!
Glamorously sexy costumes at
an attractive price point!

Includes: Dress with chiffon overlays, spandex details,
Greek key trim and printed chiffon arm drapes with attached
cuffs and gold leaf crown headpiece.
(Jewelry not included)

25002 • Available sizes: XS • S • M • L • XL

Includes: Satin and flocked velvet dress with corset-like boning, lace trim details and brooch, tulle petticoat and satin with lace overlay collar with jewel drop.