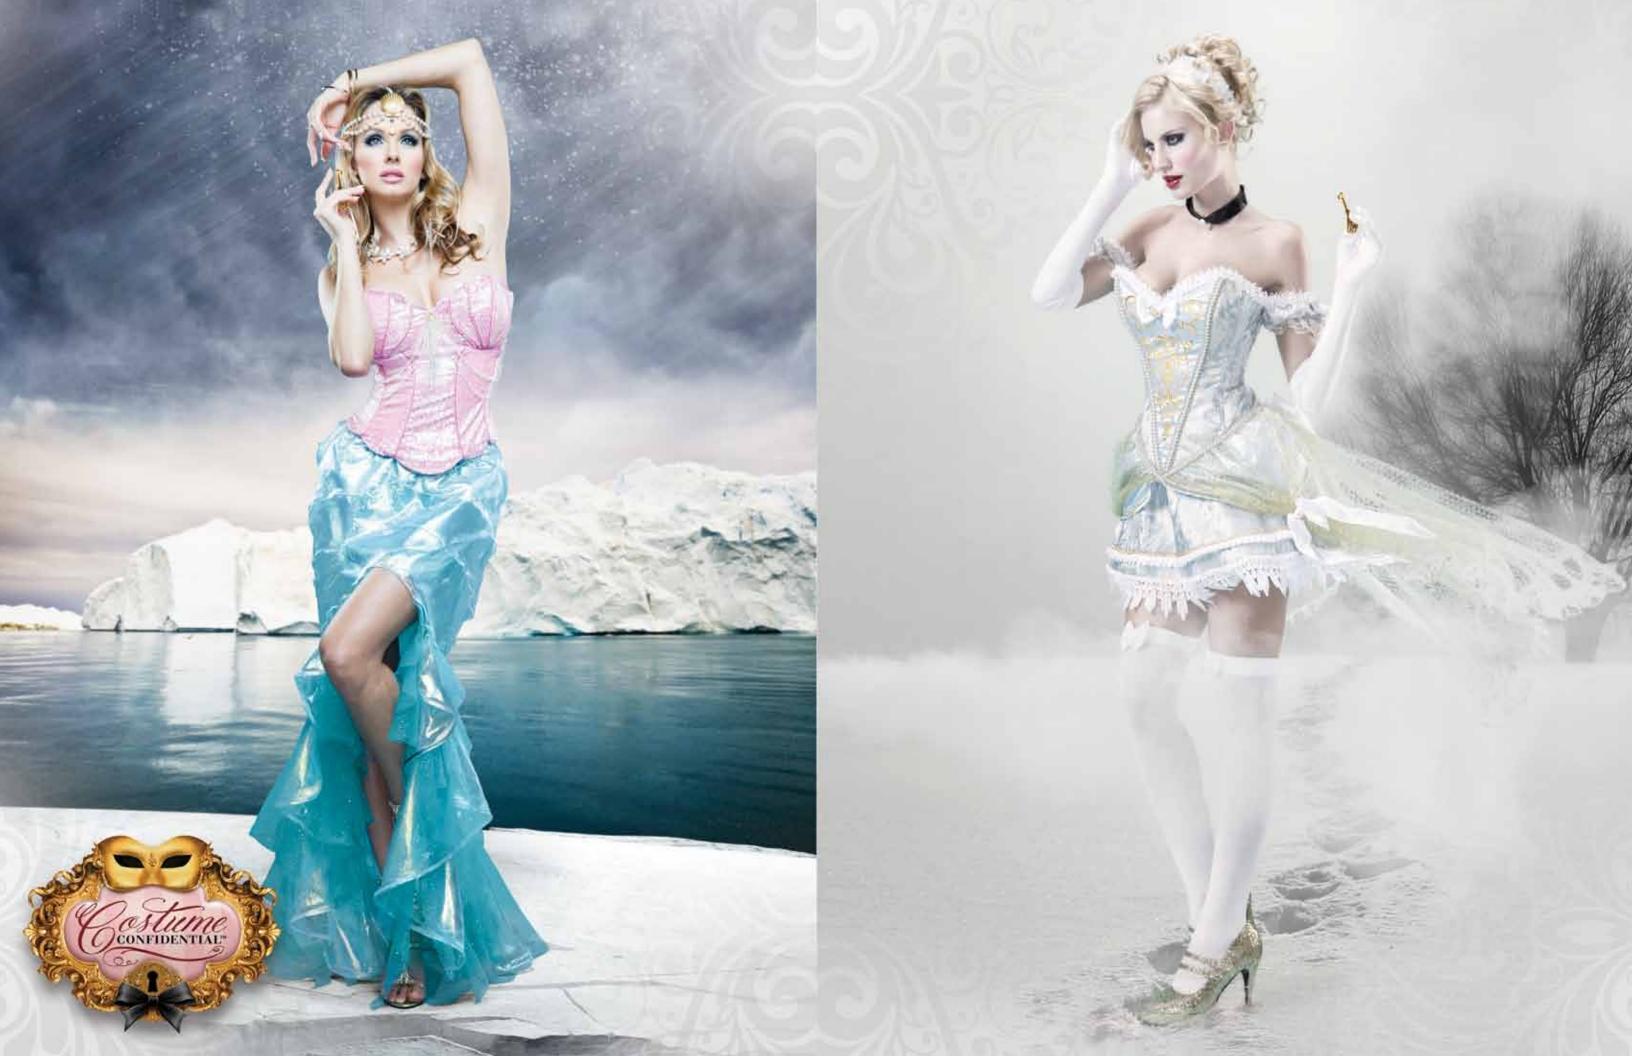

## ALL NEW TREASURES FOR 2014!

Presenting InCharacter's
gorgeous new division of
Costume Confidential:
our Gold Key Collection!
Glamorously sexy costumes at
an attractive price point!







Includes: Dress with chiffon overlays, spandex details,
Greek key trim and printed chiffon arm drapes with attached
cuffs and gold leaf crown headpiece.
(Jewelry not included)

25002 • Available sizes: XS • S • M • L • XL

Includes: Satin and flocked velvet dress with corset-like boning, lace trim details and brooch, tulle petticoat and satin with lace overlay collar with jewel drop.

(Jewelry and fishnets not included)

25003 • Available sizes: XS • S • M • L • XL

## SHERWOOD SWEETIE

Includes: Panne dress with corset-like boning, lace inset bodice and ribbon closur