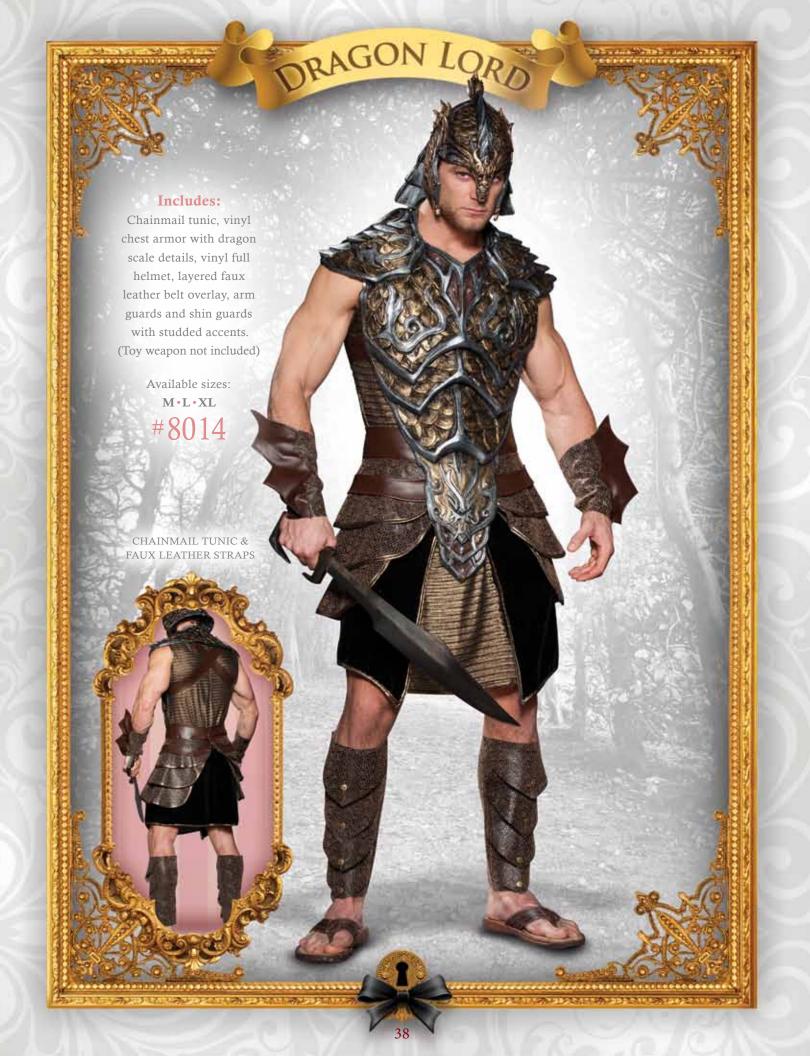

## ALL NEW TREASURES FOR 2014!

Presenting InCharacter's
gorgeous new division of
Costume Confidential:
our Gold Key Collection!
Glamorously sexy costumes at
an attractive price point!







Includes: Dress with chiffon overlays, spandex details,
Greek key trim and printed chiffon arm drapes with attached
cuffs and gold leaf crown headpiece.
(Jewelry not included)

25002 • Available sizes: XS • S • M • L • XL

Includes: Satin and flocked velvet dress with corset-like boning, lace trim details and brooch, tulle petticoat and satin with lace overlay collar with jewel drop.

(Jewelry and fishnets not included)

25003 • Available sizes: XS • S • M • L • XL

## SHERWOOD SWEETIE

Includes: Panne dress with corset-like boning, lace inset bodice and ribbon closure and gold trim, faux leathe