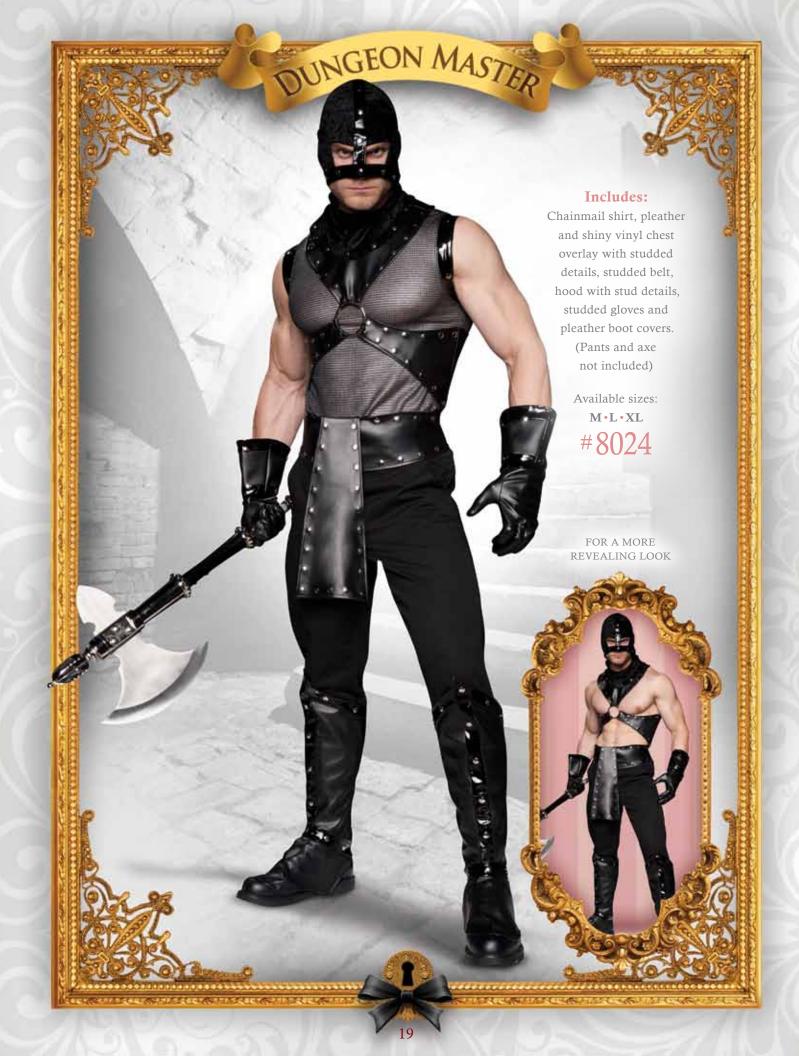

## ALL NEW TREASURES FOR 2014!

Presenting InCharacter's
gorgeous new division of
Costume Confidential:
our Gold Key Collection!
Glamorously sexy costumes at
an attractive price point!







Includes: Dress with chiffon overlays, spandex details,
Greek key trim and printed chiffon arm drapes with attached
cuffs and gold leaf crown headpiece.
(Jewelry not included)

25002 • Available sizes: XS • S • M • L • XL

Includes: Satin and flocked velvet dress with corset-like boning, lace trim details and brooch, tulle petticoat and satin with lace overlay collar with jewel drop.

(Jewelry and fishnets not included)

25003 • Available sizes: XS • S • M • L • XL

## SHERWOOD SWEETIE

Includes: Panne dress with corset-like boning, lace inset bodice and ribbon