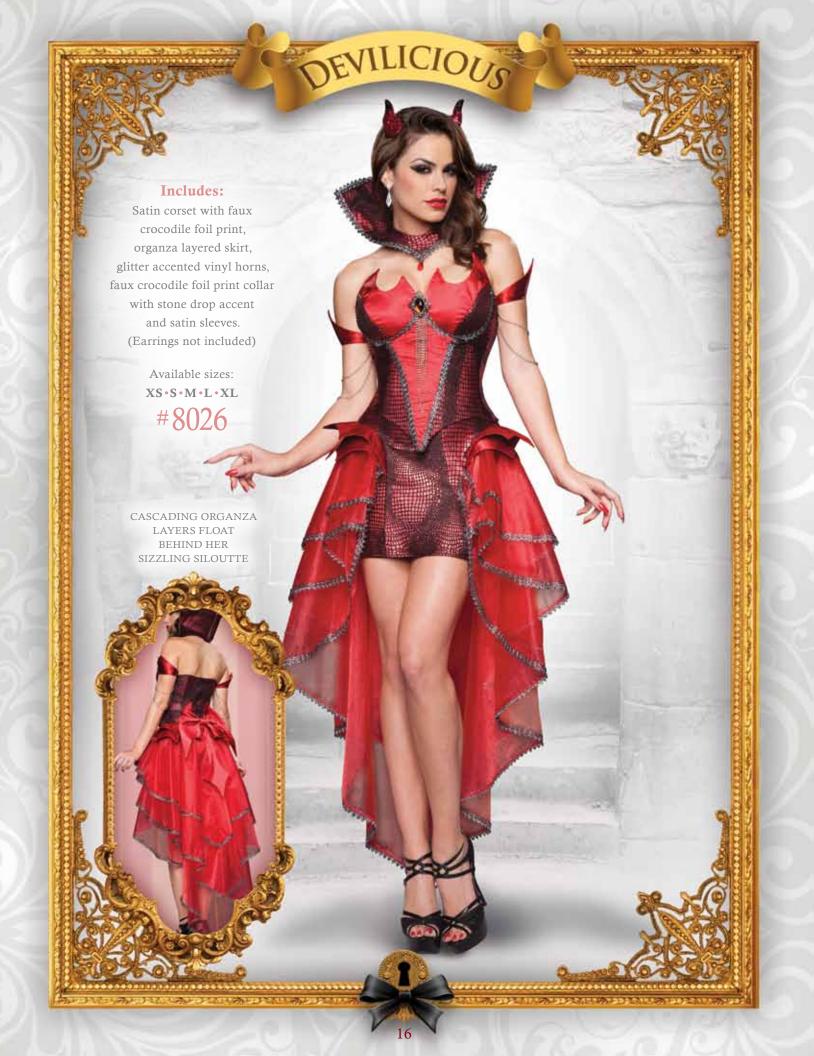

25002 • Available sizes: XS • S • M • L • XL

Includes: Satin and flocked velvet dress with corset-like boning, lace trim details and brooch, tulle petticoat and satin with lace overlay collar with jewel drop.

(Jewelry and fishnets not included)

25003 • Available sizes: XS • S • M • L • XL