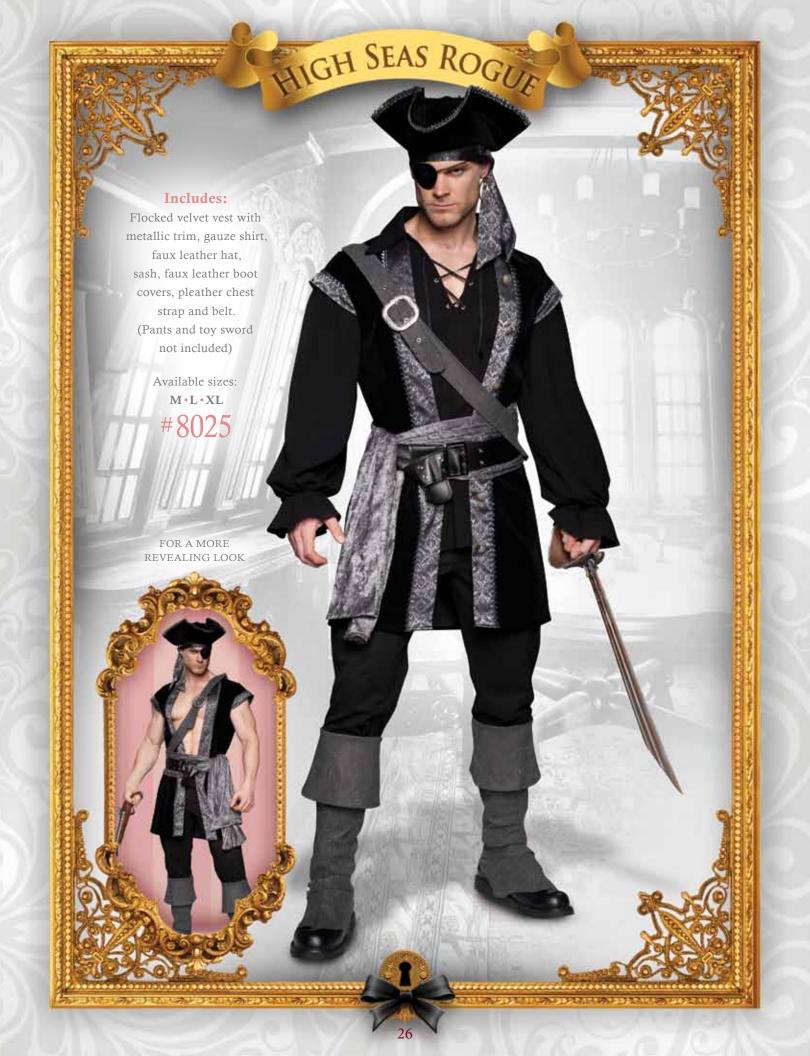

## ALL NEW TREASURES FOR 2014!

Presenting InCharacter's
gorgeous new division of
Costume Confidential:
our Gold Key Collection!
Glamorously sexy costumes at
an attractive price point!







Includes: Dress with chiffon overlays, spandex details,
Greek key trim and printed chiffon arm drapes with attached
cuffs and gold leaf crown headpiece.
(Jewelry not included)

25002 • Available sizes: XS • S • M • L • XL

Includes: Satin and flocked velvet dress with corset-like boning, lace trim details and brooch, tulle petticoat and satin with lace overlay collar with jewel drop.

(Jewelry and fishnets not included)

25003 • Available sizes: XS • S • M • L • XL

## SHERWOOD SWEETIE

Includes: Panne dress with corset-like boning, lace inset bodice and ribbon closure and