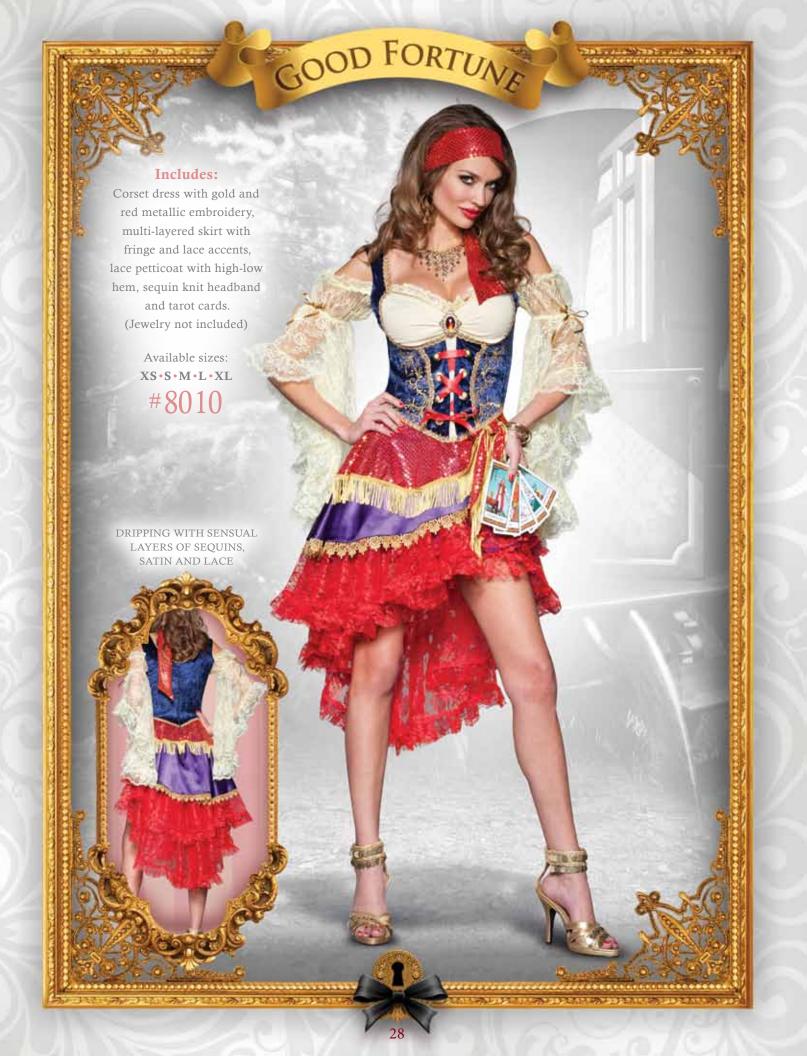

## ALL NEW TREASURES FOR 2014!

Presenting InCharacter's
gorgeous new division of
Costume Confidential:
our Gold Key Collection!
Glamorously sexy costumes at
an attractive price point!

Includes: Dress with chiffon overlays, spandex details,
Greek key trim and printed chiffon arm drapes with attached
cuffs and gold leaf crown headpiece.
(Jewelry not included)

25002 • Available sizes: XS • S • M • L • XL

Includes: Satin and flocked velvet dress with corset-like boning, lace trim details and brooch, tulle petticoat and satin with lace overlay collar with jewel drop.