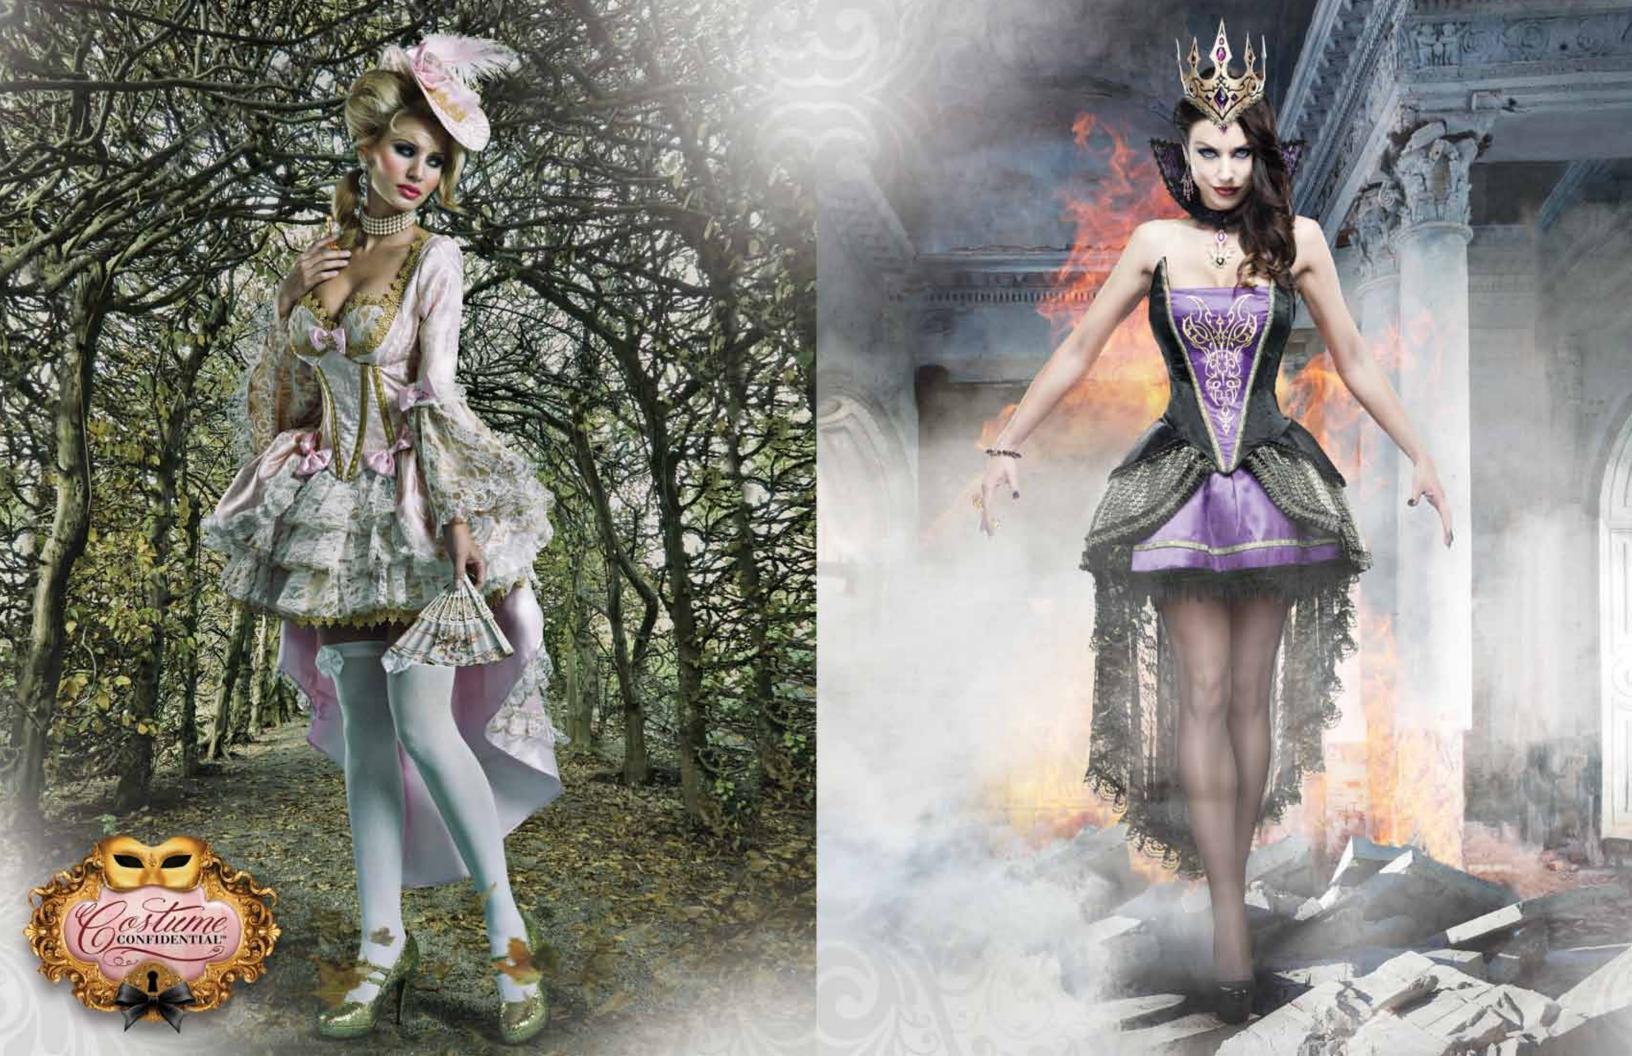

## ALL NEW TREASURES FOR 2014!

Presenting InCharacter's
gorgeous new division of
Costume Confidential:
our Gold Key Collection!
Glamorously sexy costumes at
an attractive price point!

Includes: Dress with chiffon overlays, spandex details,
Greek key trim and printed chiffon arm drapes with attached
cuffs and gold leaf crown headpiece.
(Jewelry not included)

25002 • Available sizes: XS • S • M • L • XL

Includes: Satin and flocked velvet dress with corset-like boning, lace trim details and brooch, tulle petticoat and satin with lace overlay collar with jewel drop.

(Jewelry and fishnets not included)

25003 • Available sizes: XS • S • M • L • XL