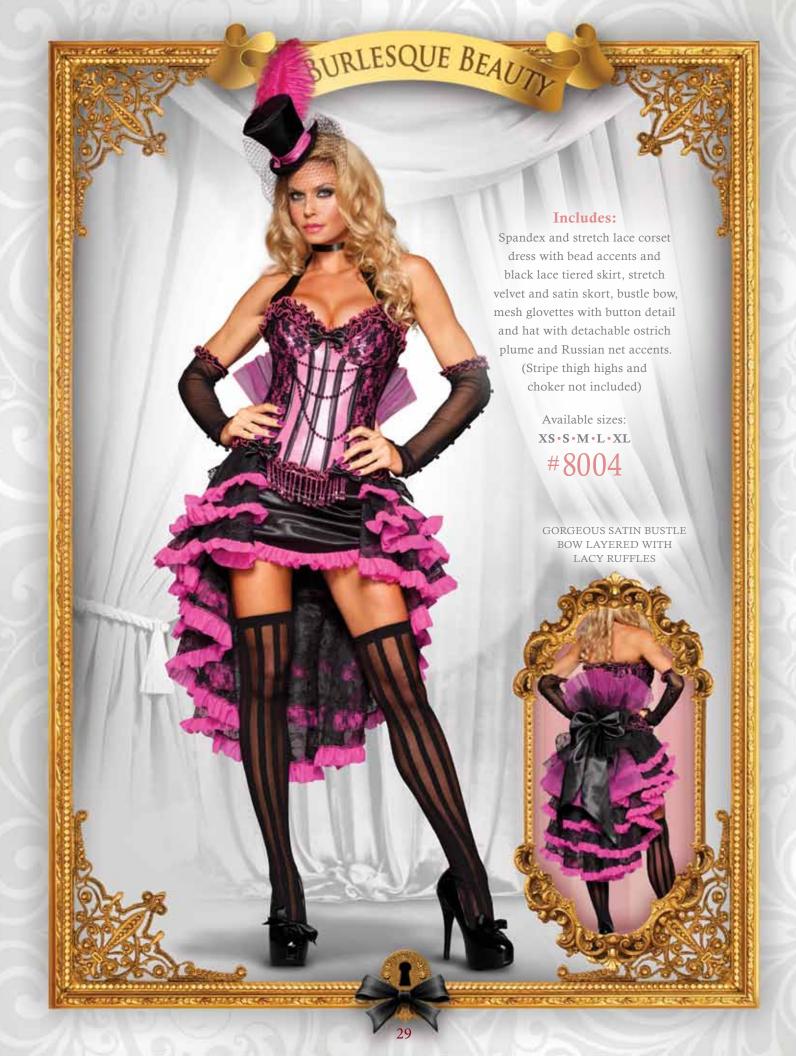

25002 • Available sizes: XS • S • M • L • XL

Includes: Satin and flocked velvet dress with corset-like boning, lace trim details and brooch, tulle petticoat and satin with lace overlay collar with jewel drop.

(Jewelry and fishnets not included)

25003 • Available sizes: XS • S • M • L • XL