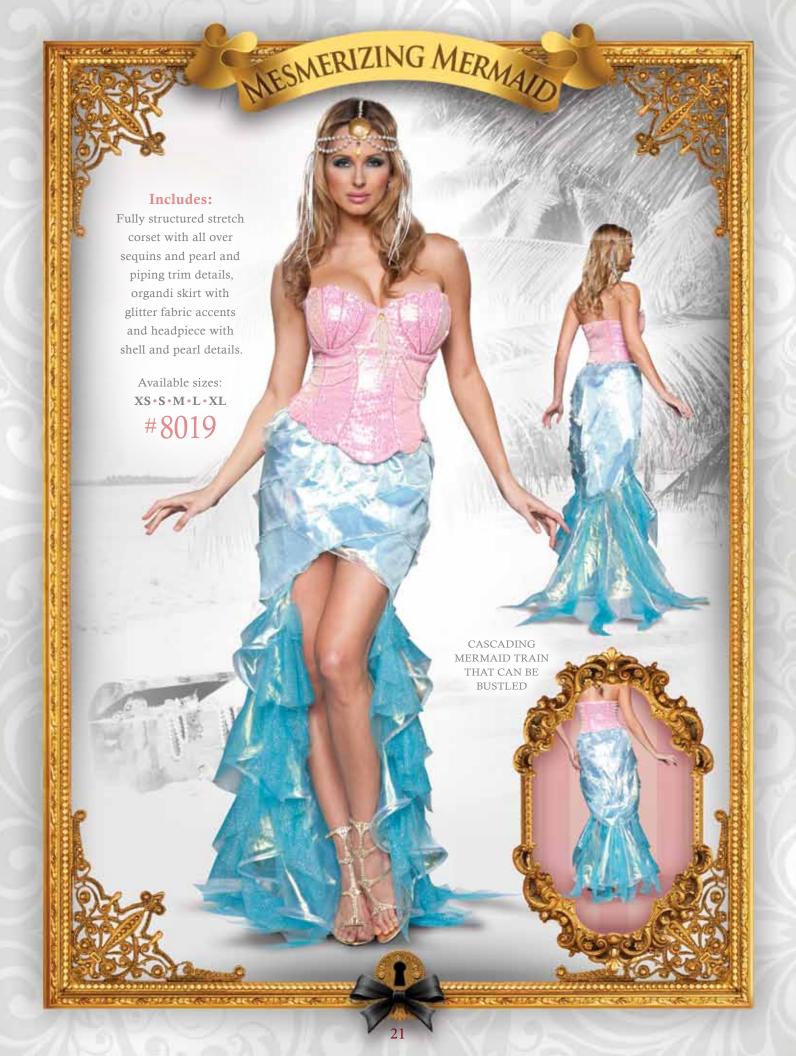

## ALL NEW TREASURES FOR 2014!

Presenting InCharacter's
gorgeous new division of
Costume Confidential:
our Gold Key Collection!
Glamorously sexy costumes at
an attractive price point!







Includes: Dress with chiffon overlays, spandex details,
Greek key trim and printed chiffon arm drapes with attached
cuffs and gold leaf crown headpiece.
(Jewelry not included)

25002 • Available sizes: XS • S • M • L • XL

Includes: Satin and flocked velvet dress with corset-like boning, lace trim details and brooch, tulle petticoat and satin with lace overlay collar with jewel drop.

(Jewelry and fishnets not included)

25003 • Available sizes: XS • S • M • L • XL

## SHERWOOD SWEETIE

Includes: Panne dress with corset-like boning, lace inset bodice and ribbon clos