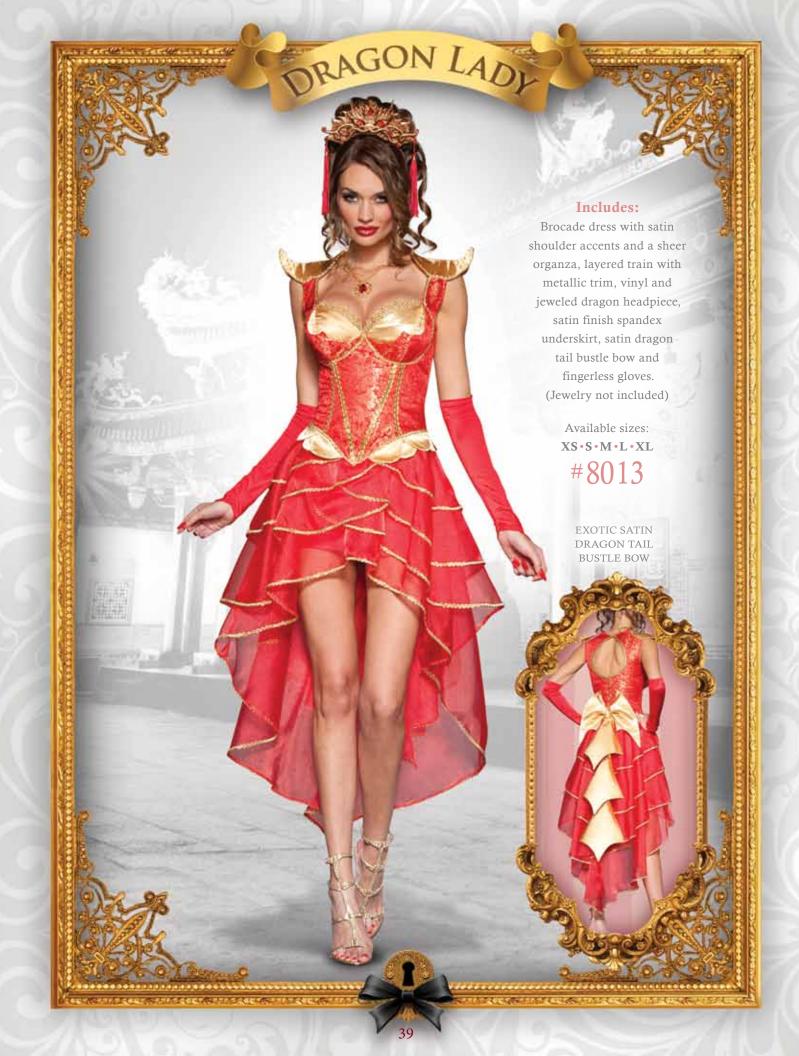

## ALL NEW TREASURES FOR 2014!

Presenting InCharacter's
gorgeous new division of
Costume Confidential:
our Gold Key Collection!
Glamorously sexy costumes at
an attractive price point!







Includes: Dress with chiffon overlays, spandex details,
Greek key trim and printed chiffon arm drapes with attached
cuffs and gold leaf crown headpiece.
(Jewelry not included)

25002 • Available sizes: XS • S • M • L • XL

Includes: Satin and flocked velvet dress with corset-like boning, lace trim details and brooch, tulle petticoat and satin with lace overlay collar with jewel drop.

(Jewelry and fishnets not included)

25003 • Available sizes: XS • S • M • L • XL

## SHERWOOD SWEETIE

Includes: Panne dress with corset-like boning, lace inset bodice and ribbon closure and gold trim, faux leather