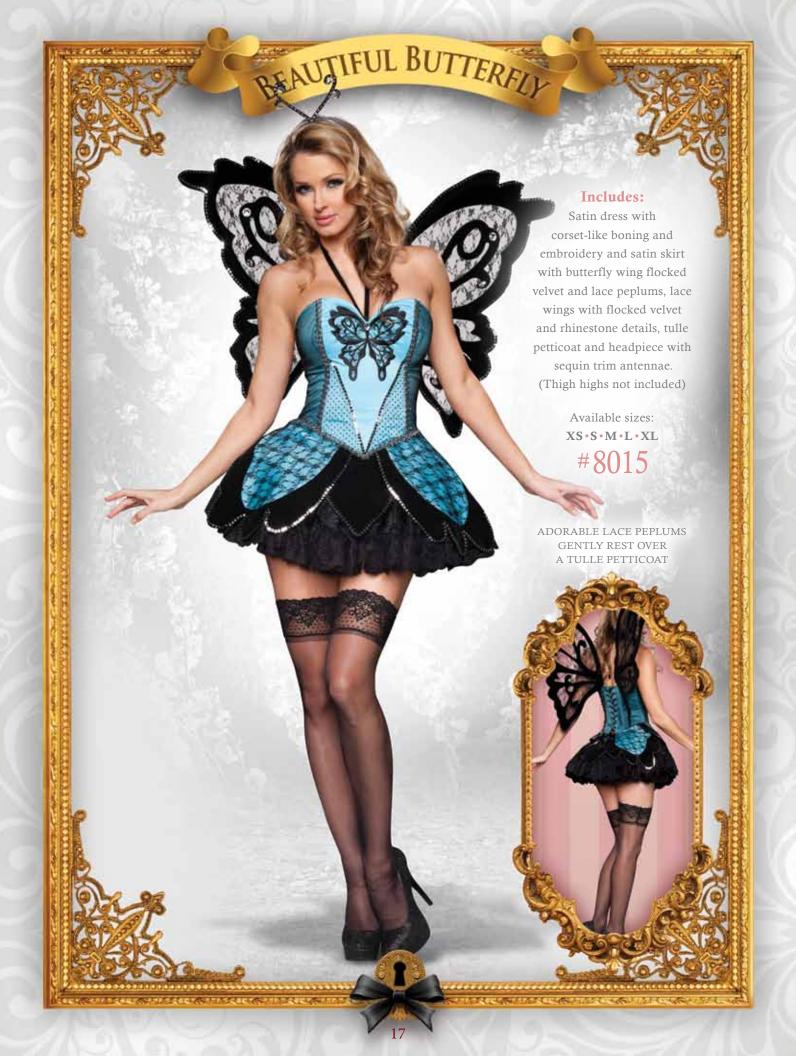

## ENCHANTING WITCH

Includes: Satin and panne dress with embroidered bodice, tulle faux feather details, brooch and sheer and mesh crepe spiral ruffles and panne hat with satin, sheer and mesh crepe trim hatband. (Jewelry not included)

25004 • Available sizes: XS • S • M • L • XL

|    | Neck    | Chest | Waist | Sleeve  |
|----|---------|-------|-------|---------|
| M  | 15-15.5 | 38-40 | 32-34 | 33.5-34 |
| L  | 16-16.5 | 42-44 | 36-38 | 34.5-35 |
| XL | 17-17.5 | 46-48 | 40-42 | 35-35.5 |
|    |         |       |       |         |