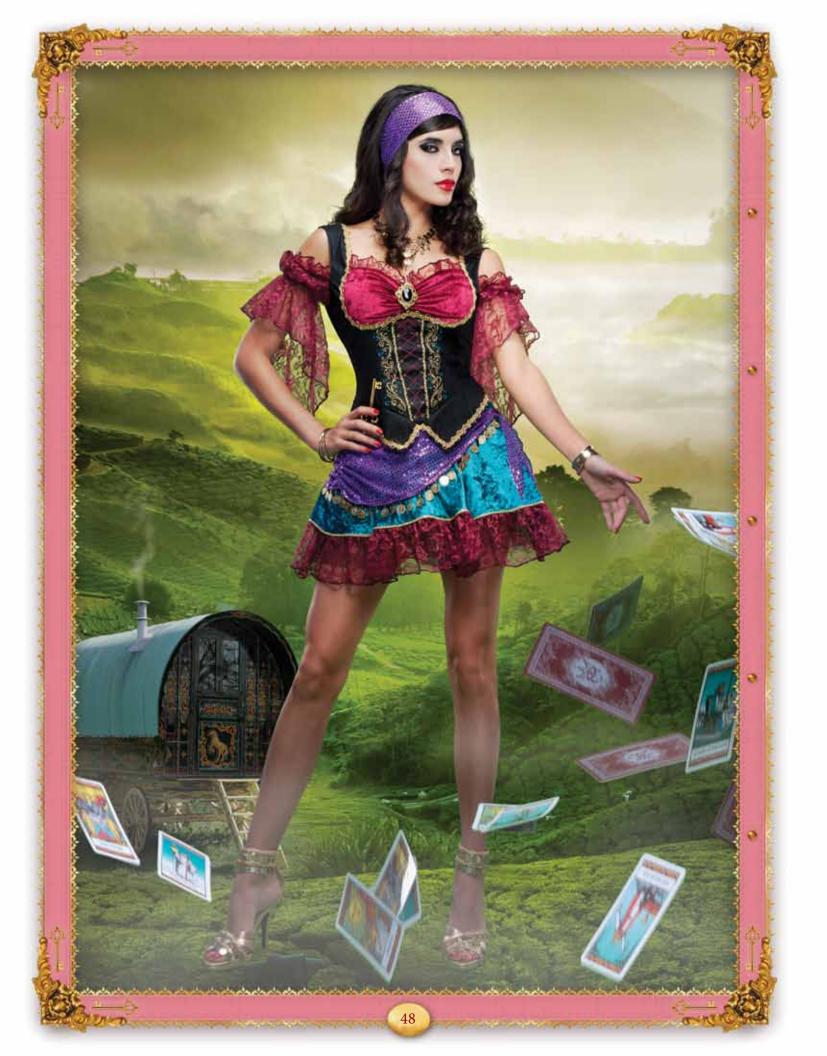

cludes: Satin and flocked velvet dress with corset-like boning, lace trim details and brooch, tulle petticoat and satin with lace overlay collar with jewel drop.

(Jewelry and fishnets not included)

25003 • Available sizes: XS • S • M • L • XL

## SHERWOOD SWEETIE

Includes: Panne dress with corset-like boning, lace inset bodice and ribbon closure and gold trim, faux leather belt, tulle petticoat, faux leather cuffs and panne hat with gold trim and feather.

25009 • Available sizes: XS • S • M • L • XL

## ENCHANTING WITCH

Includes: Satin and panne dress with embroidered bodice, tulle faux feather details, brooch and sheer and mesh crepe spiral ruffles and panne hat with satin, sheer and mesh crepe trim hatband. (Jewelry not included)

25004 • Available sizes: XS • S • M • L • XL















|    | Neck    | Chest | Waist | Sleeve  |
|----|---------|-------|-------|---------|
| M  | 15-15.5 | 38-40 | 32-34 | 33.5-34 |
| L  | 16-16.5 | 42-44 | 36-38 | 34.5-35 |
| XL | 17-17.5 | 46-48 | 40-42 | 35-35.5 |
|    |         |       |       |         |

## InCharacter™ Understands How Wearable Works Of Art Should Fit A Woman

With so many companies using size as a marketing tool, it's difficult for consumers to find their perfect fit. With our Pattern Maker's expert eyes for details, your customers can be assured of a majestic fit!