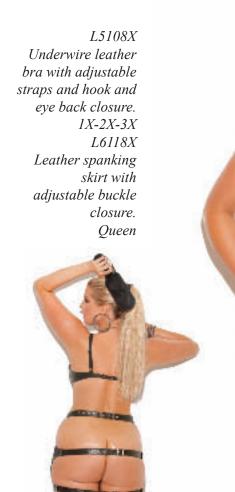

V1977X
Vinyl long sleeve
jacket with buckle
front and mesh
sleeves.
1X-2X-3X
V9221 - Thong.
Queen

142

L5104X
Underwire shelf
bra trimmed in
lace. Adjustable
straps and hook
and eye back
closure.
40-42-44
L6102X
Leather pencil
mini skirt with
back zipper.
1X-2X-3X
L9102 - Pasties.