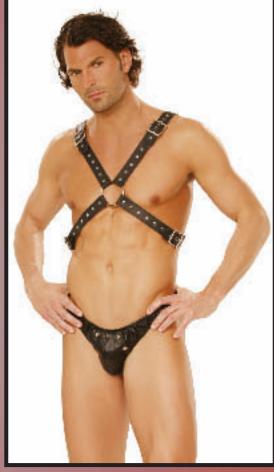

L9992 - Leather adjustable harness with chains. Unisex. S-M-L-XL

L9663 - Men's 4pc adjustable harness, set includes leather harness, arm bands and collar. One Size

L9989 - Leather adjustable harness. L9146 - Thong One Size