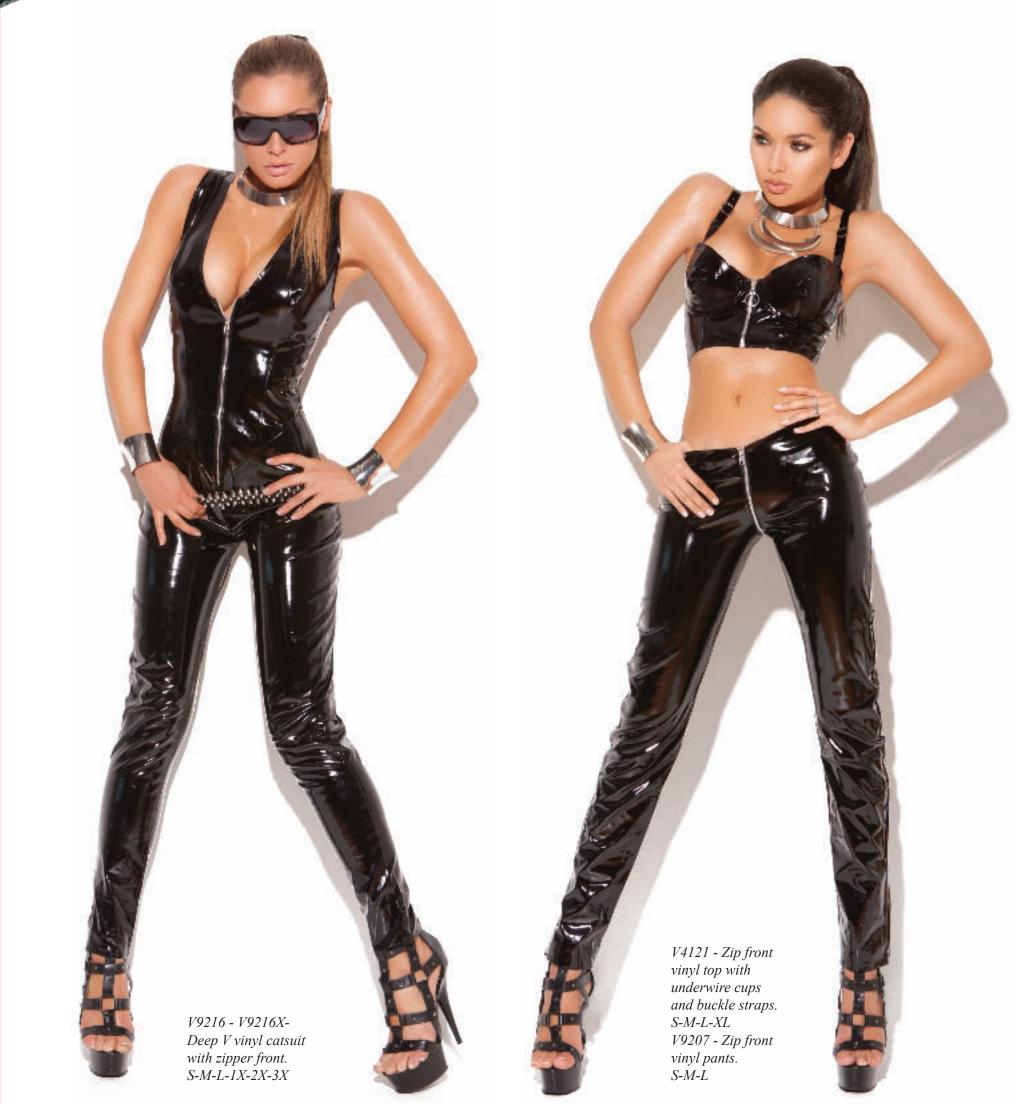

V9234-V9234X - Fishnet shorts with vinyl front.
One Size and XL

V9211-V9211X - Zip up vinyl thong.
One Size and XL

V9212 - Vinyl g-string pouch. One Size

V5361X - Plain vinyl string top. One Size and Queen V9207X - Zip front vinyl pants. 1X-2X-3X

V9216X - Deep

V vinyl catsuit with zipper front. 1X-2X-3X

V4122X
Zip front vinyl top.
1X-2X-3X
V6108X
Vinyl pencil skirt
with back zipper.
1X-2X-3X

V5114X Vinyl underwire bra with adjustable straps and back hook and eye closure. 40-42-44 V9214 - Garter belt. V9227 - G-string. Shown with hose #1739.