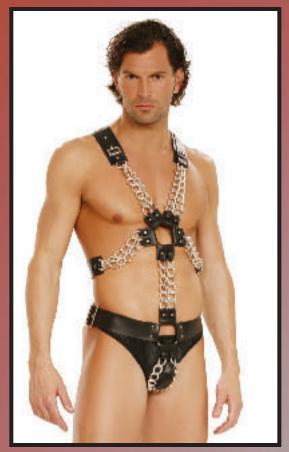

L9992 - Leather adjustable harness with chains. Unisex. S-M-L-XL

L9663 - Men's 4pc adjustable harness, set includes leather harness, arm bands and collar. One Size

L9989 - Leather adjustable harness. L9146 - Thong One Size