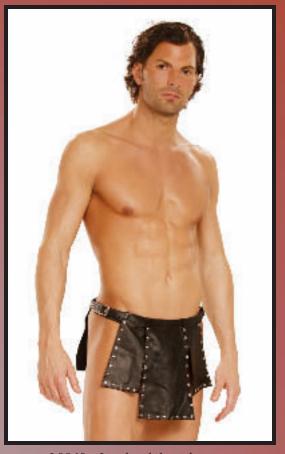

L9132 - Leather harness with attached pouch.
One Size

L9869 - Leather kilt with nailheads and adjustable buckle closure. S/M L/XL

L9284 - Mesh tank top with leather cross trimmed in nail heads. M-L-XL
L9285 - Leather and mesh shorts with cross and nail head detail. M-L-XL