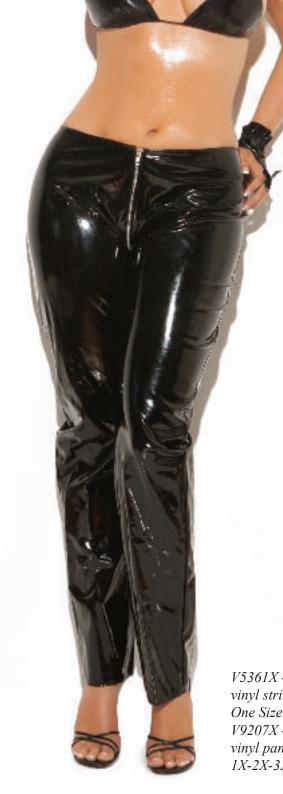

V9234-V9234X - Fishnet shorts with vinyl front.
One Size and XL

V9211-V9211X - Zip up vinyl thong.
One Size and XL

V9212 - Vinyl g-string pouch. One Size

V5361X - Plain vinyl string top. One Size and Queen V9207X - Zip front vinyl pants. 1X-2X-3X