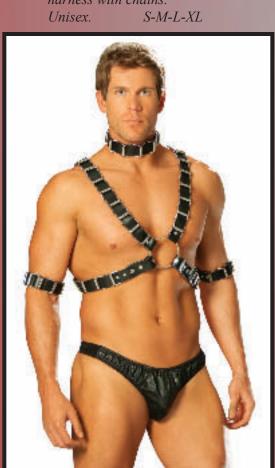

L9992 - Leather adjustable harness with chains. Unisex. S-M-L-XL

L9663 - Men's 4pc adjustable harness, set includes leather harness, arm bands and collar. One Size

L9989 - Leather adjustable harness. L9146 - Thong One Size