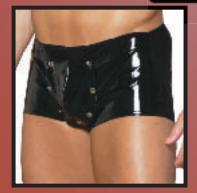

L9130 - Leather shorts with break away front. S-M-L-XL

L9138-L9138X - Leather zip up thong. \_ available One Size and XL BOXED

L9141-L9141X - Leather thong. One Size and XL

L9995 - Leather jock strap. One Size