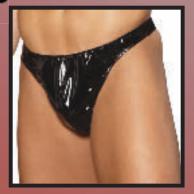

L9122 - Leather g-string. One Size

L9129 - Leather pouch with chain. One Size

L9146 - Leather thong with snaps. One Size

L9150 - Leather collar with 118 Oring detail. One Size

L9066 - Leather collar with O rings and nail heads. One Size.