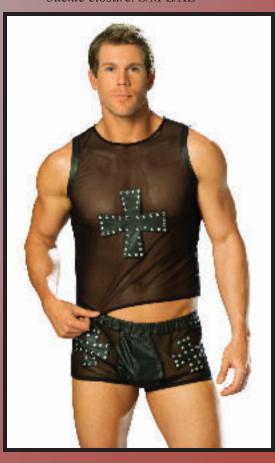

L9132 - Leather harness with attached pouch.
One Size

L9869 - Leather kilt with nailheads and adjustable buckle closure. S/M L/XL

L9284 - Mesh tank top with leather cross trimmed in nail heads. M-L-XL
L9285 - Leather and mesh shorts with cross and nail head detail. M-L-XL