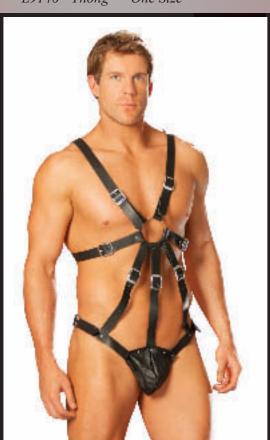

L9992 - Leather adjustable harness with chains. Unisex. S-M-L-XL

L9663 - Men's 4pc adjustable harness, set includes leather harness, arm bands and collar. One Size

L9989 - Leather adjustable harness. L9146 - Thong One Size