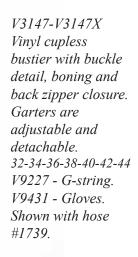

V3147X
Vinyl cupless
bustier with buckle
detail, boning and
back zipper closure.
Garters are
adjustable and
detachable.
40-42-44
V9227 - G-string.
Shown with hose
#1739.

V3125X
Zip up vinyl
corset with
boning and
lace up back.
Adjustable and
detachable
garters.
40-42-44
V9227 - G-string.
One Size and Queen
Shown with Hose
#1739.