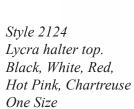

Style 6528-6528X - Super sexy little mini skirt with a low waist and pleats.
Black S/M-M/L-1X/2X-3X-4X

Style 2860 - Classic string bra.

Black, White, Red, Hot Pink, Chartreuse One Size

Style 6935-6935X - Nylon lycra hot pants.

Black, White, Red, Hot Pink S-M-L-1X/2X-3X/4X

Style 4419
Suspender thong
dancer outfit
in lycra.
Red, Black, Purple,
Hot Pink,
Chartreuse
One Size

*Style 2282* Lycra halter top with criss cross front and adjustable back closure. Black, White, Red, Hot Pink, Chartreuse One Size *Style 2468* Lycra triple strap thong. Black, White, Red, Hot Pink, Chartreuse One Size

Style 2282
Lycra halter top with criss cross front and adjustable back closure.
Black, White, Red, Hot Pink, Chartreuse One Size

Style 2871 V-front shorts. Black, White, Red, Hot Pink, Chartreuse One Size

Style 2145 Lycra pleated mini skirt with velcro side. Black, White, Red, Hot Pink, Chartreuse One Size

Style 2874 - Tie front halter top.

Black, White, Red, Hot Pink, Chartreuse
One Size

Style 1331 - Slim cut thong. Black, White, Red, Chartreuse One Size

Style 2124 - Lycra halter top.
Black, White, Red, Hot Pink, Chartreuse One Size
Style 2189 - Lycra booty shorts.
Black, White, Red, Hot Pink, Chartreuse One Size

Style 5855 I Like Boys and Girls.

Style 6935-6935X Nylon lycra hot pants to match tube and crop tops. Black, White, Red, Pink S-M-L-1X/2X-3X/4X