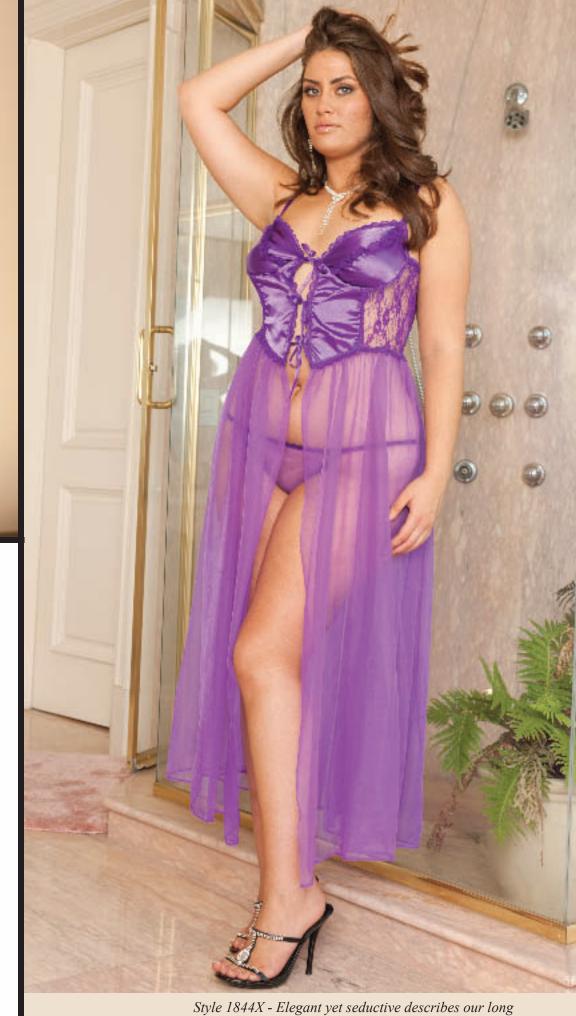

Style 3229-3229X - Stretch lace booty shorts and a matching camisole top embellished with satin bows. Adjustable straps. Black S-M-L-1X-2X-3X, Red S-M-L-1X

Style 1844-1844X - Elegant yet seductive describes our long gown. Satin front bodice, underwire cups, lace sides, sheer skirt and matching panty.