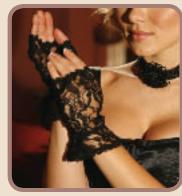

## ACCESSORIES

BOA - Black, White, Red, Royal, Turquoise, Hot Pink, Purple

1260 - Lace wrist length gloves with ruffle trim. Black, White One Size

2219 - Lace fingerless gloves with lace ruffle trim. Black One Size

2715 - Stretch lace gloves with lace trim and satin bows. Black, White One Size

N451 - Pasties - Assorted. N453 - Pasties Glue.

V9249 - Vinyl leg garter with lace trim. One Size

| Black | White    | Red    | Royal      | Orange    |
|-------|----------|--------|------------|-----------|
| Lime  | Hot Pink | Purple | Chartreuse | Turquoise |