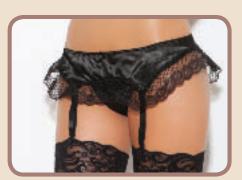

1948-1948X - Satin garter belt. Black, Red, White One Size and Queen

9344 - Teardrop Petticoat. White One Size

9675-9675X - Sheer tulle Petticoat. Black, White, Red One Size and Queen

1218-1218X - Lace garter belt and matching thong. Black, White, Red One Size and Queen