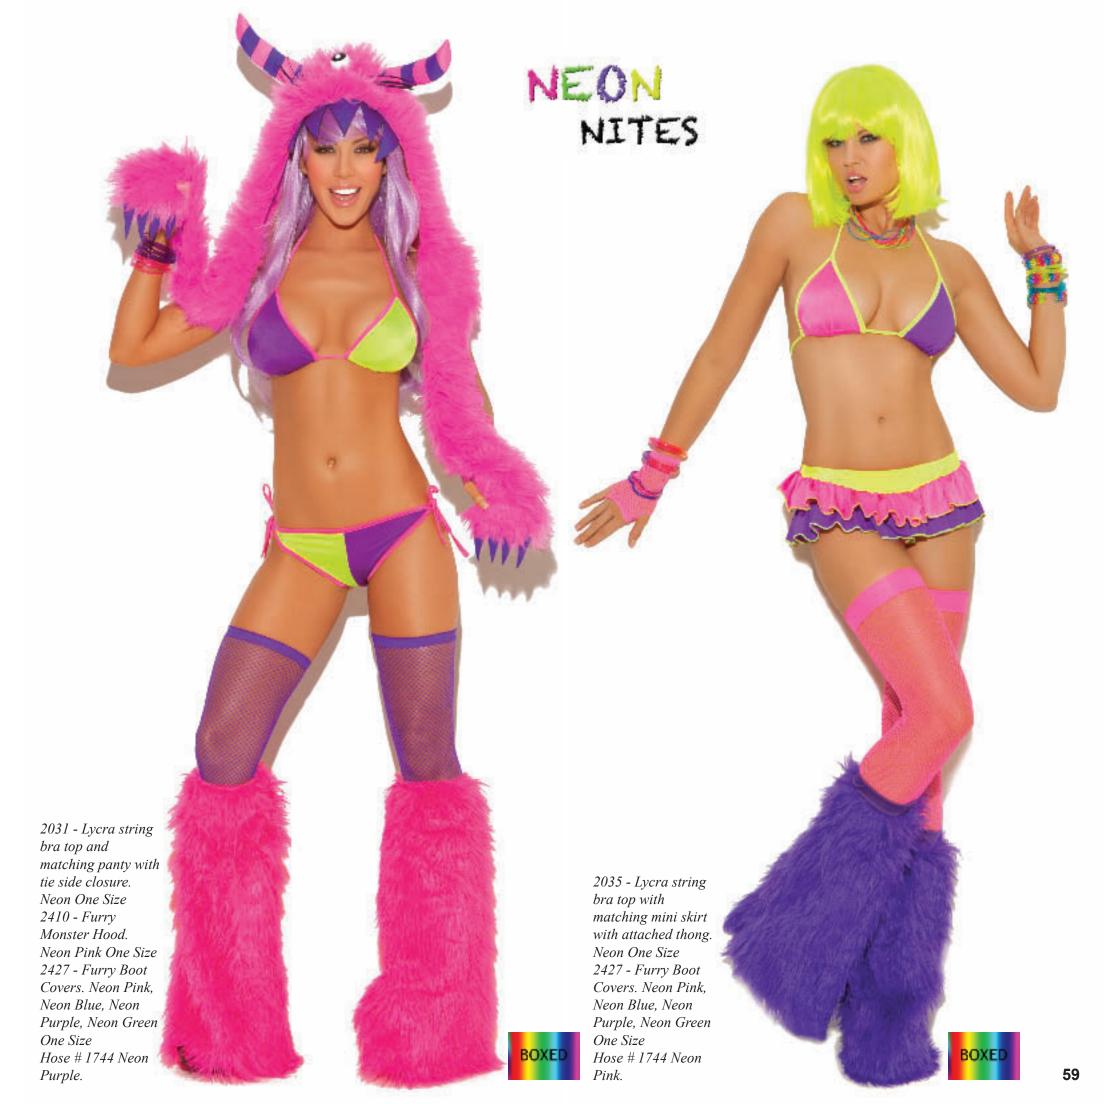

use
One Size

Style 1331 - Slim cut thong. Black, White, Red, Chartreuse One Size



Style 2124 - Lycra halter top.
Black, White, Red, Hot Pink, Chartreuse One Size
Style 2189 - Lycra booty shorts.
Black, White, Red, Hot Pink, Chartreuse One Size



Style 5855 I Like Boys and Girls.

Style 6935-6935X Nylon lycra hot pants to match tube and crop tops. Black, White, Red, Pink S-M-L-1X/2X-3X/4X



Style 5946
Biker Bitch
Style 2581
Cotton lycra shorts
with lace ruffle trim
to match cotton
lycra tank tops.
Black, White S-M-L



Style 2352 - Lycra halter top with ruffled trim. Black, Chartreuse One Size Style 2765 - Lycra thong with ruffled trim. Black, Red, Hot Pink, Chartreuse One Size

Style 7132 - Vest with faux button up front detail, tie side g-string and satin neck piece. Red One Size













6350 - Assortment of Feather masks.



3555 - Assorted Leg Garters. Lots of Colors

## ACCESSORIES



BOA - Black, White, Red, Royal, Turquoise, Hot Pink, Purple



1260 - Lace wrist length gloves with ruffle trim. Black, White One Size



2219 - Lace fingerless gloves with lace ruffle trim. Black One Size





2715 - Stretch lace gloves with lace trim and satin bows. Black, White One Size



N451 - Pasties - Assorted. N453 - Pasties Glue.



V9249 - Vinyl leg garter with lace trim. One Size

| Black | White    | Red    | Royal      | Orange    |
|-------|----------|--------|------------|-----------|
| Lime  | Hot Pink | Purple | Chartreuse | Turquoise |

2569 - Lycra Leg Garter. Black, White, Red, Royal, Orange, Lime, Hot Pink, Purple, Chartreuse, Turquoise, Baby Pink, Light Blu