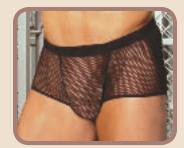

Style 6228 - Mesh polka-dot off the shoulder cami top with satin lace up front detail, ruffle trim and adjustable straps. Matching mini skirt with adjustable and detachable leg garters.

Black S-M-L-XL. Hose # 1725 Black.