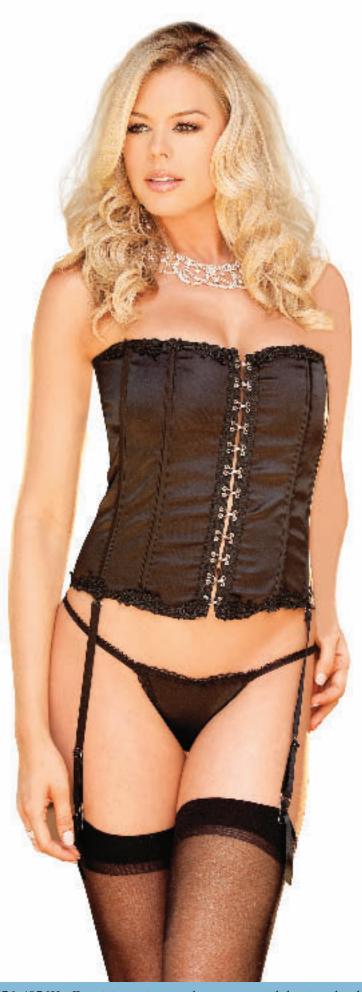

Style 4071 - Satin strapless bustier with boning, zipper front, venice trim and lace up back closure. Matching g-string. Garters are adjustable and detachable.

Black 32-34-36-38 Hose # 1725 Black. Gloves # 1600 Black.