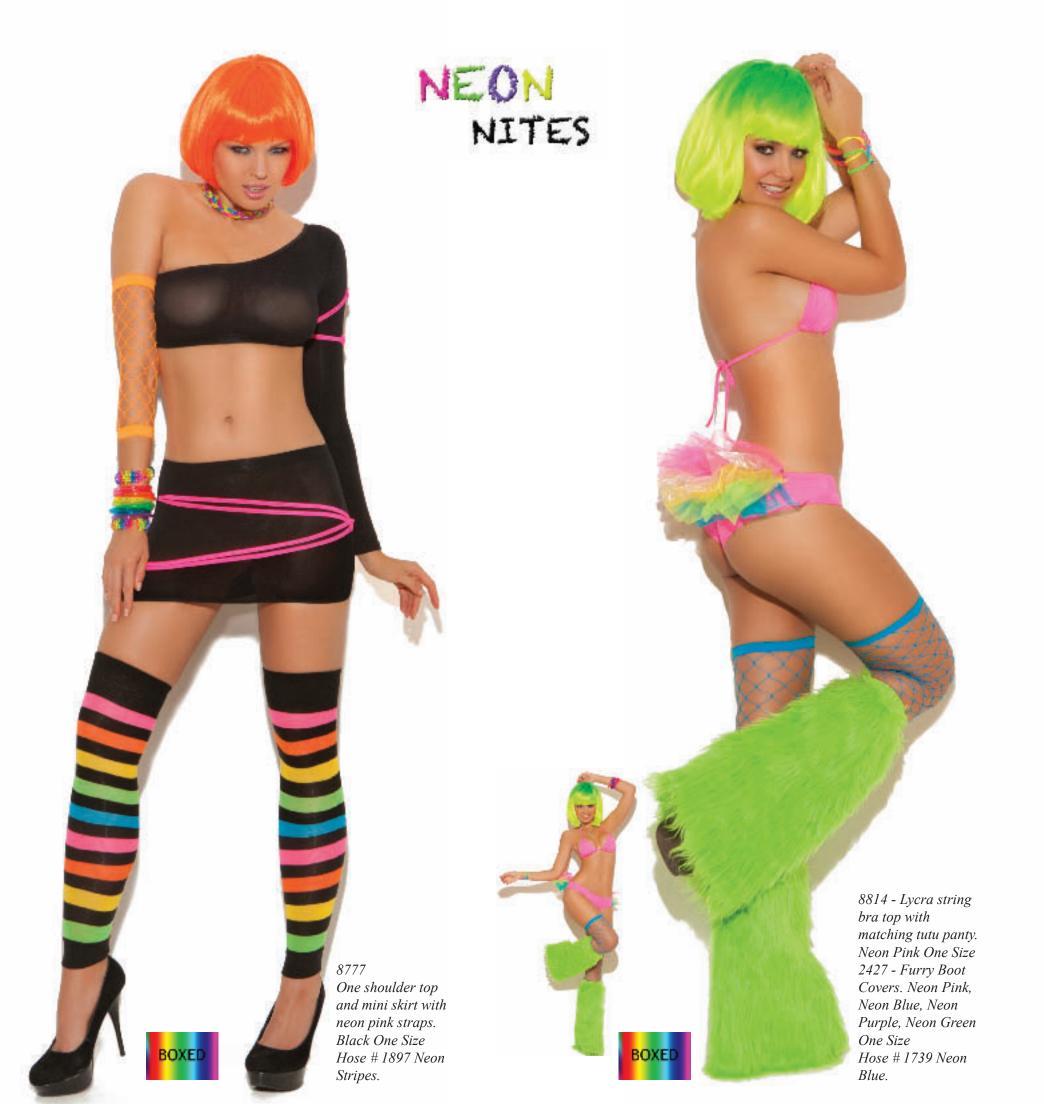

e Size

Style 1331 - Slim cut thong. Black, White, Red, Chartreuse One Size



Style 2124 - Lycra halter top.
Black, White, Red, Hot Pink, Chartreuse One Size
Style 2189 - Lycra booty shorts.
Black, White, Red, Hot Pink, Chartreuse One Size



Style 5855 I Like Boys and Girls.

Style 6935-6935X Nylon lycra hot pants to match tube and crop tops. Black, White, Red, Pink S-M-L-1X/2X-3X/4X



Style 5946
Biker Bitch
Style 2581
Cotton lycra shorts
with lace ruffle trim
to match cotton
lycra tank tops.
Black, White S-M-L



Style 2352 - Lycra halter top with ruffled trim. Black, Chartreuse One Size Style 2765 - Lycra thong with ruffled trim. Black, Red, Hot Pink, Chartreuse One Size

Style 7132 - Vest with faux button up front detail, tie side g-string and satin neck piece. Red One Size













6350 - Assortment of Feather masks.



3555 - Assorted Leg Garters. Lots of Colors

## ACCESSORIES



BOA - Black, White, Red, Royal, Turquoise, Hot Pink, Purple



1260 - Lace wrist length gloves with ruffle trim. Black, White One Size



2219 - Lace fingerless gloves with lace ruffle trim. Black One Size





2715 - Stretch lace gloves with lace trim and satin bows. Black, White One Size



N451 - Pasties - Assorted. N453 - Pasties Glue.



V9249 - Vinyl leg garter with lace trim. One Size

| Black | White    | Red    | Royal      | Orange    |
|-------|----------|--------|------------|-----------|
| Lime  | Hot Pink | Purple | Chartreuse | Turquoise |

2569 - Lycra Leg Garter. Black, White, Red, Royal, Orange, Lime, Hot Pink, Purple, Chartreuse, Turquoise, Baby Pink, Light Blue, Zeb