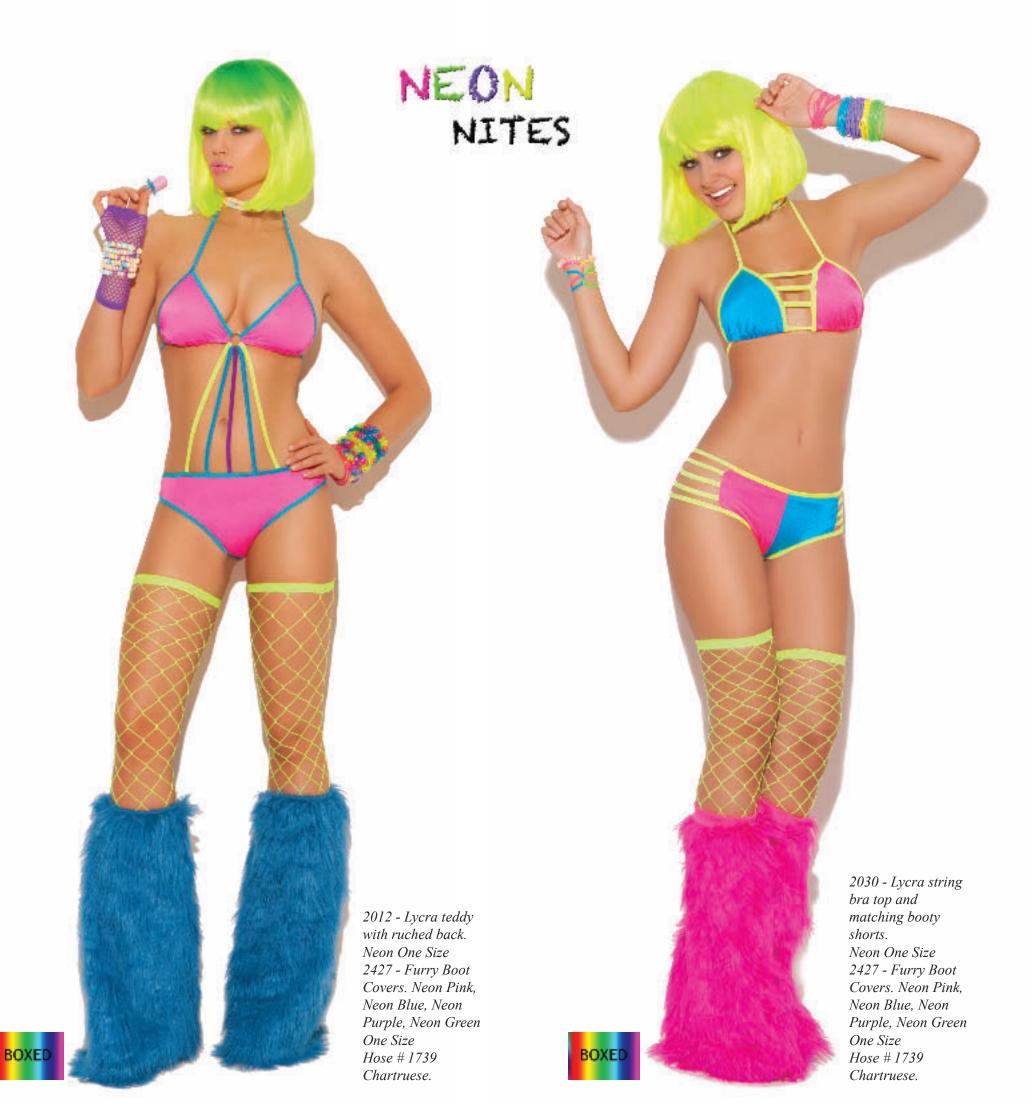

e
One Size

Style 1331 - Slim cut thong. Black, White, Red, Chartreuse One Size



Style 2124 - Lycra halter top.
Black, White, Red, Hot Pink, Chartreuse One Size
Style 2189 - Lycra booty shorts.
Black, White, Red, Hot Pink, Chartreuse One Size



Style 5855 I Like Boys and Girls.

Style 6935-6935X Nylon lycra hot pants to match tube and crop tops. Black, White, Red, Pink S-M-L-1X/2X-3X/4X



Style 5946
Biker Bitch
Style 2581
Cotton lycra shorts
with lace ruffle trim
to match cotton
lycra tank tops.
Black, White S-M-L



Style 2352 - Lycra halter top with ruffled trim. Black, Chartreuse One Size Style 2765 - Lycra thong with ruffled trim. Black, Red, Hot Pink, Chartreuse One Size

Style 7132 - Vest with faux button up front detail, tie side g-string and satin neck piece. Red One Size













6350 - Assortment of Feather masks.



3555 - Assorted Leg Garters. Lots of Colors

## ACCESSORIES



BOA - Black, White, Red, Royal, Turquoise, Hot Pink, Purple



1260 - Lace wrist length gloves with ruffle trim. Black, White One Size



2219 - Lace fingerless gloves with lace ruffle trim. Black One Size





2715 - Stretch lace gloves with lace trim and satin bows. Black, White One Size



N451 - Pasties - Assorted. N453 - Pasties Glue.



V9249 - Vinyl leg garter with lace trim. One Size

| Black | White    | Red    | Royal      | Orange    |
|-------|----------|--------|------------|-----------|
| Lime  | Hot Pink | Purple | Chartreuse | Turquoise |

2569 - Lycra Leg Garter. Black, White, Red, Royal, Orange, Lime, Hot Pink, Purple, Chartreuse, Turquoise, Baby Pink, Light Blue,