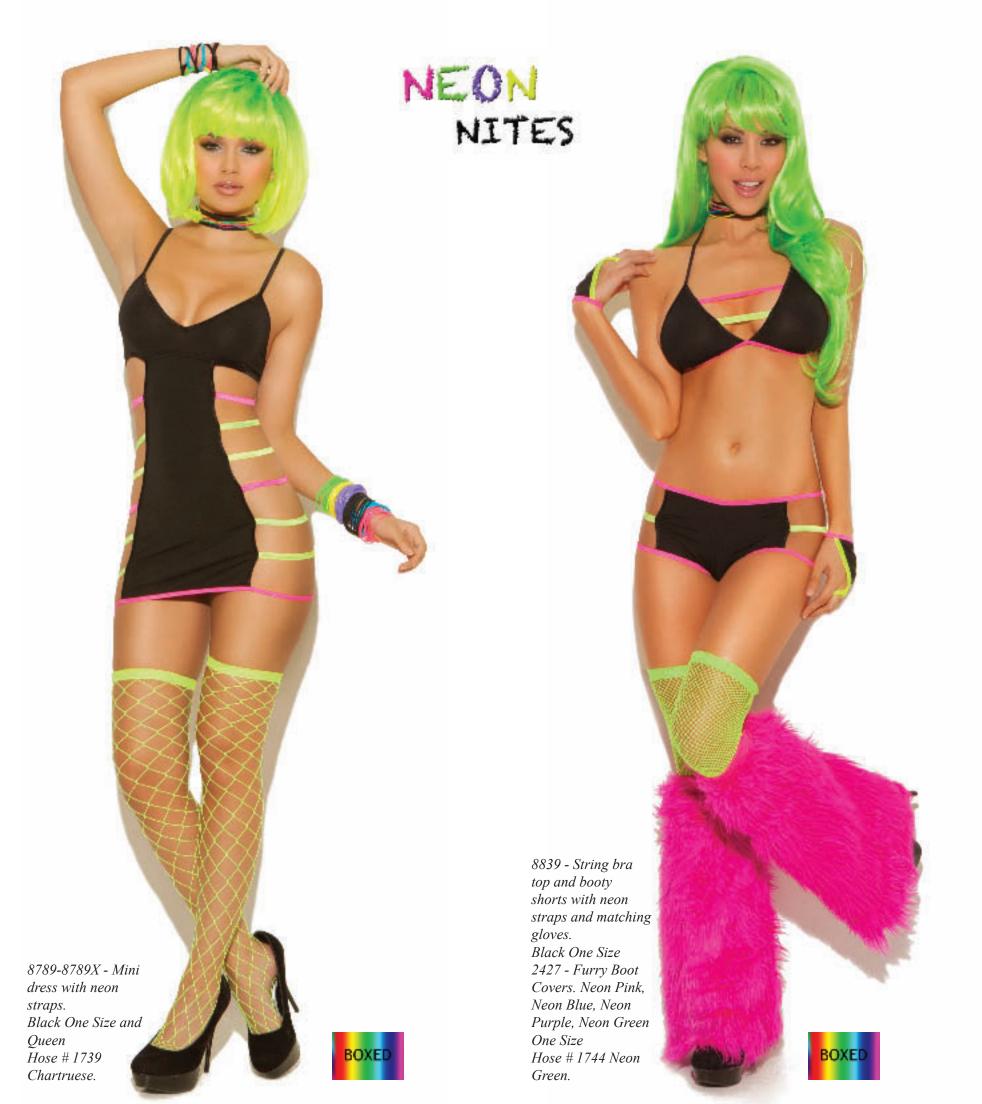

Style 8260X Halter neck mini dress with snake skin print inserts. Black/Turquoise Snakeskin Print 1X-2X-3X

Style 8789X Mini dress with neon straps. Black Queen