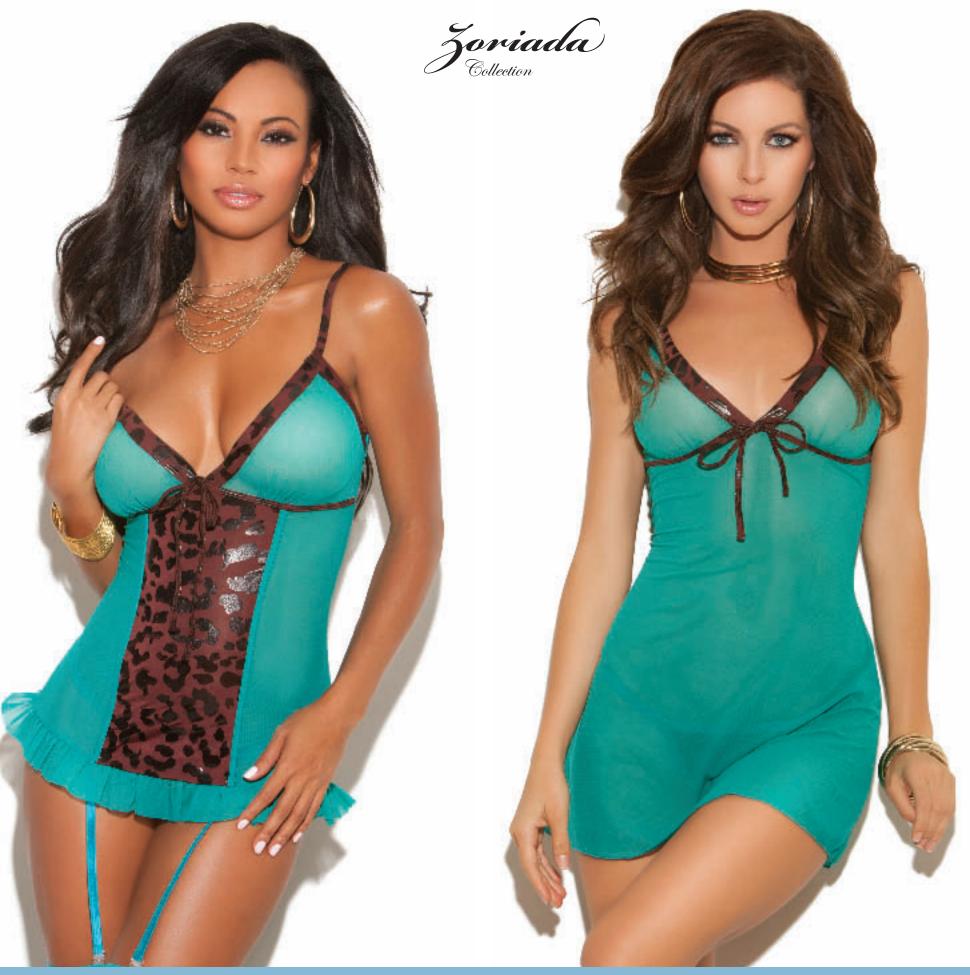

Style 4421 - Off the shoulder mesh polka-dot baby doll with underwise cups, satin lace up front detail, ruffle trim and matching g-string.

Black S-M-L-XI.

Style 4115 - Mesh bustier with boning, adjustable straps, ruffle trim and matching g-string. Garters are adjustable. Turquoise/Animal Print 32-34-36-38 Hose # 1725 Turquoise.

Style 4116-4116X - Mesh baby doll with adjustable straps and matching g-string. Turquoise/Animal Print S-M-L-1X-2X-3X

Style 1934-1934X - Mesh chemise with sequined underwire cups and skirt, adjustable straps.
Garters are adjustable and removable.
Crystal Blue S-M-L-1X-2X-3X Hose # 1725 Blue.