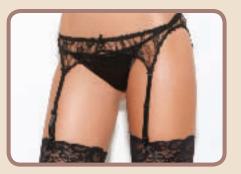

1948-1948X - Satin garter belt. Black, Red, White One Size and Queen

9344 - Teardrop Petticoat. White One Size

9675-9675X - Sheer tulle Petticoat. Black, White, Red One Size and Queen

1218-1218X - Lace garter belt and matching thong. Black, White, Red One Size and Queen