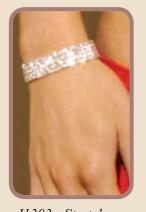

# JEWELRY

J1304 - Two row neck to belly chain.

J1303 - Stretch bracelet with 4 rows.

J1305 - Slave bracelet.

J1385 - Vest. One Size

Style 4407X
Mesh chemise
with lace cups,
satin bows,
adjustable straps
and side slits.
Red 1X-2X-3X