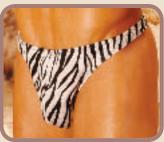

## MENSWEAR

269 - Leopard thong. One Size

3752 - Mr. Peanuts pouch. Black, Red One Size

4674 - Alligator pouch. One Size

4007 - Devil pouch. One Size

2646 - Rooster pouch. One Size

266 - Zebra thong. One Size