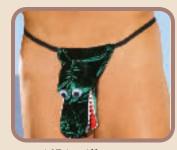

## MENSWEAR

269 - Leopard thong. One Size

3752 - Mr. Peanuts pouch. Black, Red One Size

4674 - Alligator pouch. One Size

4007 - Devil pouch. One Size

2646 - Rooster pouch. One Size

266 - Zebra thong. One Size