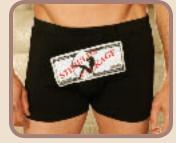

7578 - Boxer shorts with dollar bill "STIMULUS PACKAGE" print.
Black One Size

7816 - Lycra jock strap. Black One Size

7815 - Mesh pouch with chain back.
Black One Size

L9143 - Leather thong with lace up front. One Size