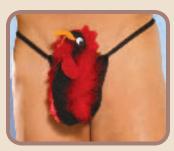

## MENSWEAR

269 - Leopard thong. One Size

3752 - Mr. Peanuts pouch. Black, Red One Size

4674 - Alligator pouch. One Size

4007 - Devil pouch. One Size

2646 - Rooster pouch. One Size

266 - Zebra thong. One Size