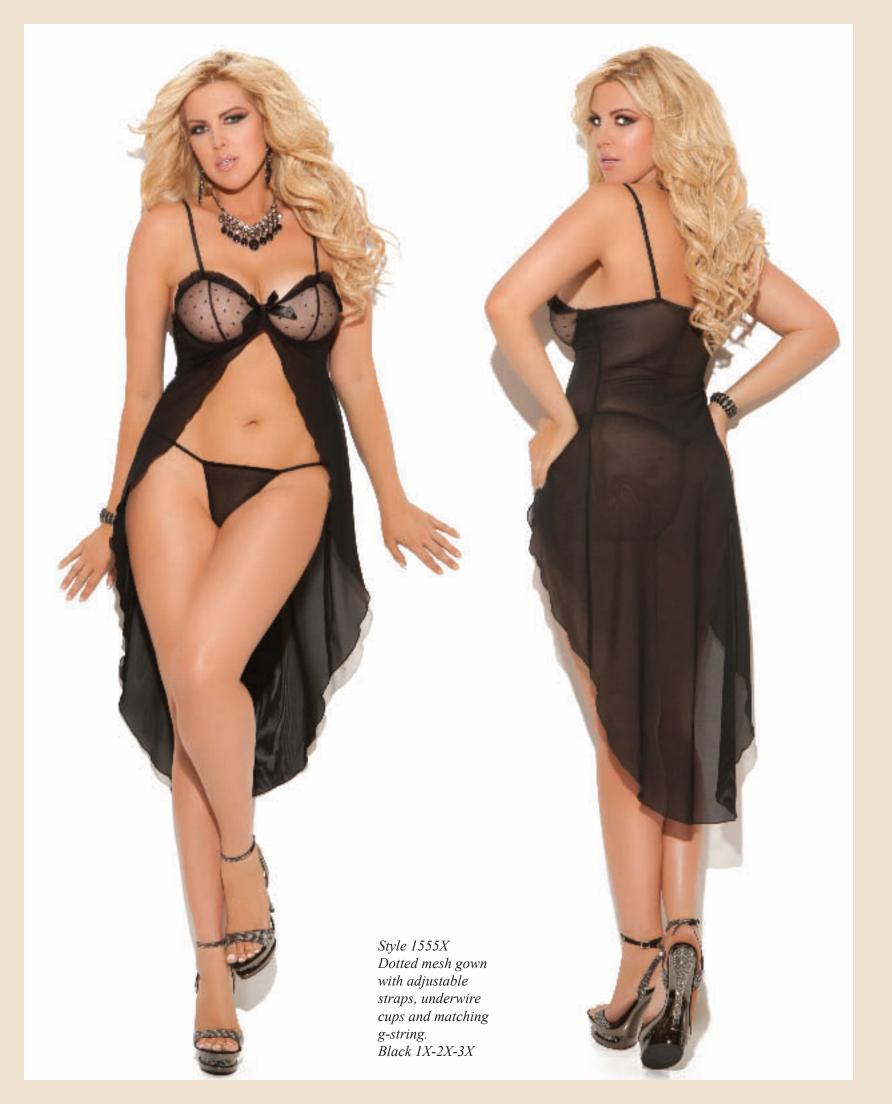

Style 1555-1555X - Dotted mesh gown with adjustable straps, underwire cups and matching g-string.
Black S-M-L-1X-2X-3X

Style 1006 - Mesh and lace chemise with ruching, underwire cups and adjustable straps.
Raspberry S-M-L-XL