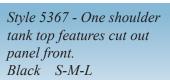

Black/Neon Pink S-M-L-1X-2X-3X

Shown with Style #1598.

Style 1598 - Liquid leggings. Black S-M-L

Style 6223 - Pleated mini skirt with side zipper.
Black and Turquoise Plaid S-M-L-XL

Style 6110 - Mini skirt with pleats.
Black, White, Pink Plaid, Purple Plaid S-M-L
Style 1480-1480Q - Fishnet long sleeve cami top.
Black, White, Red, Hot Pink One Size and Queen