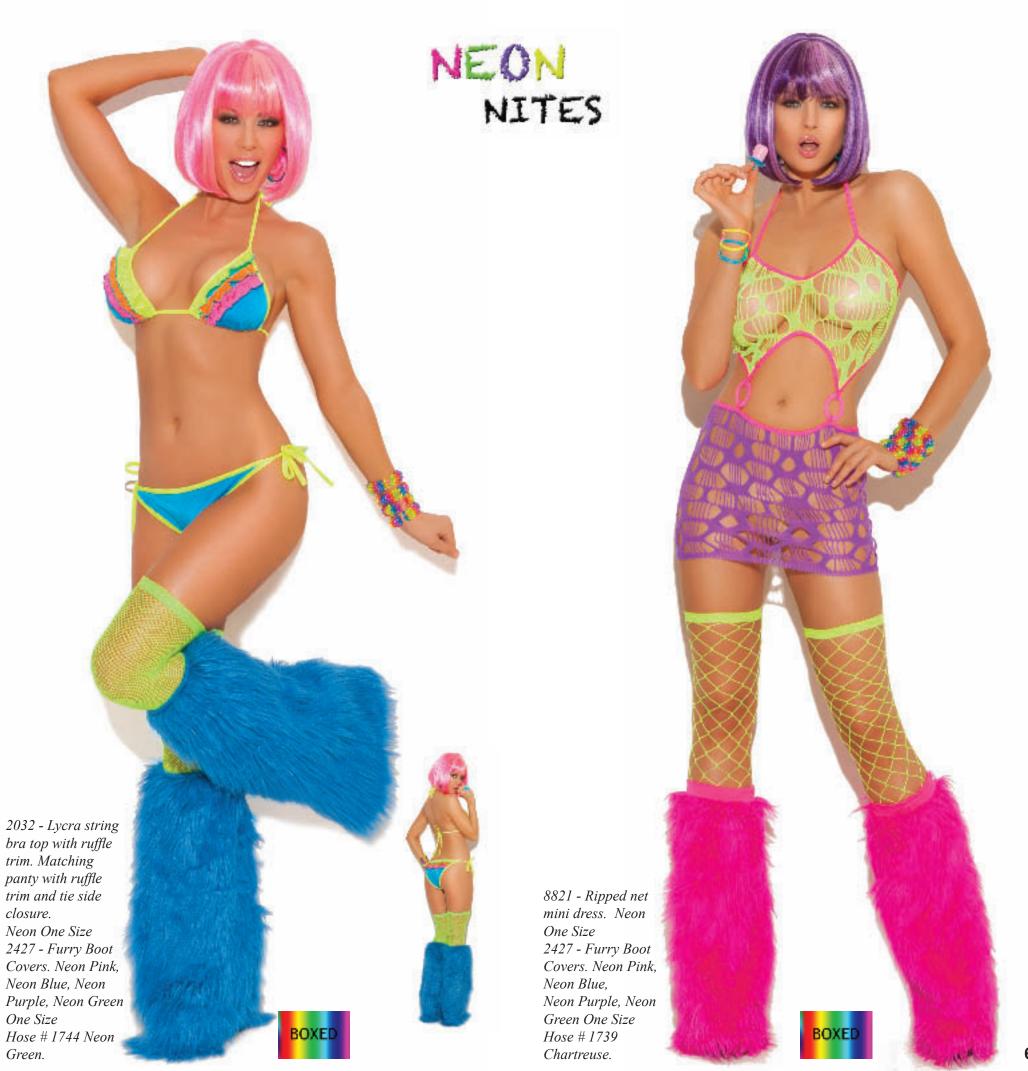

One Size

Style 1331 - Slim cut thong. Black, White, Red, Chartreuse One Size



Style 2124 - Lycra halter top.
Black, White, Red, Hot Pink, Chartreuse One Size
Style 2189 - Lycra booty shorts.
Black, White, Red, Hot Pink, Chartreuse One Size



Style 5855 I Like Boys and Girls.

Style 6935-6935X Nylon lycra hot pants to match tube and crop tops. Black, White, Red, Pink S-M-L-1X/2X-3X/4X



Style 5946
Biker Bitch
Style 2581
Cotton lycra shorts
with lace ruffle trim
to match cotton
lycra tank tops.
Black, White S-M-L



Style 2352 - Lycra halter top with ruffled trim. Black, Chartreuse One Size Style 2765 - Lycra thong with ruffled trim. Black, Red, Hot Pink, Chartreuse One Size

Style 7132 - Vest with faux button up front detail, tie side g-string and satin neck piece. Red One Size













6350 - Assortment of Feather masks.



3555 - Assorted Leg Garters. Lots of Colors

## ACCESSORIES



BOA - Black, White, Red, Royal, Turquoise, Hot Pink, Purple



1260 - Lace wrist length gloves with ruffle trim. Black, White One Size



2219 - Lace fingerless gloves with lace ruffle trim. Black One Size





2715 - Stretch lace gloves with lace trim and satin bows. Black, White One Size



N451 - Pasties - Assorted. N453 - Pasties Glue.



V9249 - Vinyl leg garter with lace trim. One Size

| Black | White    | Red    | Royal      | Orange    |
|-------|----------|--------|------------|-----------|
| Lime  | Hot Pink | Purple | Chartreuse | Turquoise |

2569 - Lycra Leg Garter. Black, White, Red, Royal, Orange, Lime, Hot Pink, Purple, Chartreuse, Turquoise, Baby Pink, Light Blue, Z