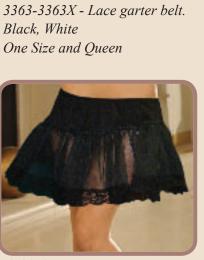

3363X - Lace garter belt. Black, White, Queen

2320X - Crotchless lace panty with gold locket. Black, Red, Purple, Jade Queen

1948X - Satin garter belt. Black, White, Red Queen

2750X - Crotchless lace panty. Black Queen