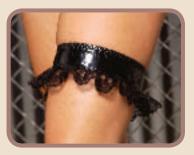

2715 - Stretch lace gloves with lace trim and satin bows. Black, White One Size

N451 - Pasties - Assorted. N453 - Pasties Glue.

V9249 - Vinyl leg garter with lace trim. One Size

| Black | White    | Red    | Royal      | Orange    |
|-------|----------|--------|------------|-----------|
| Lime  | Hot Pink | Purple | Chartreuse | Turquoise |

2569 - Lycra Leg Garter. Black, White, Red, Royal, Orange, Lime, Hot Pink, Purple, Chartreuse, Turquoise, Baby Pink, Light Blue, Zebra, Leopard and Nude.

7115 - Lace open crotch panty with satin bow detail and matching lace wrist cuffs. Black One Size