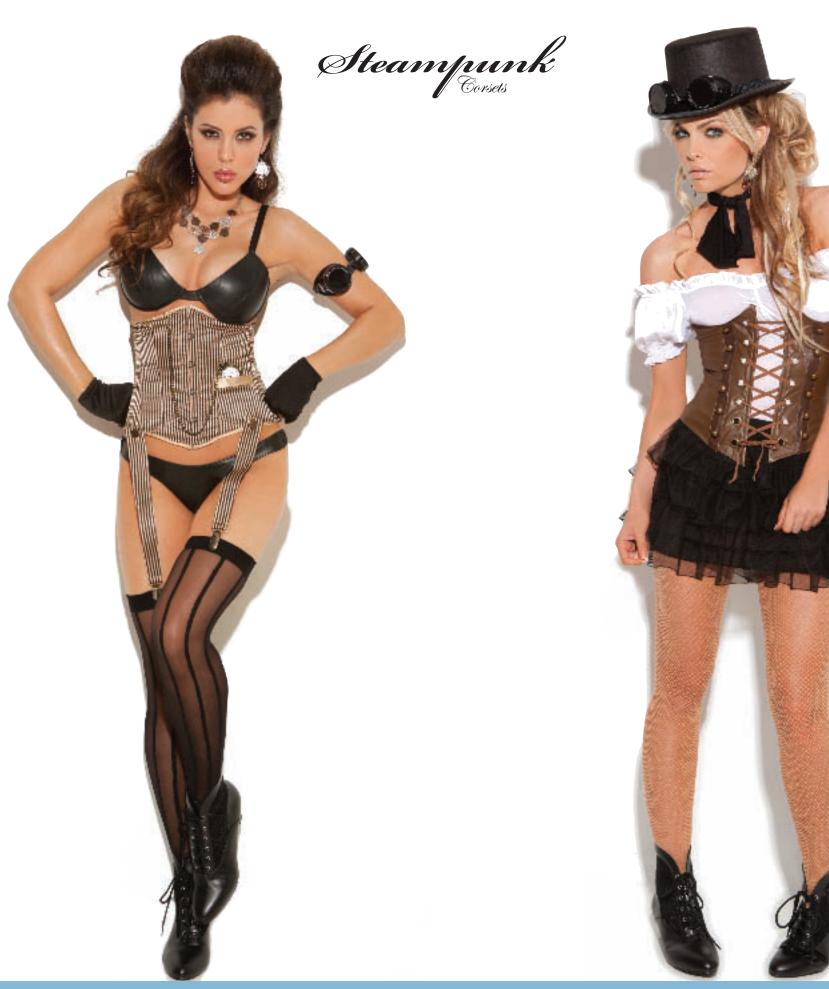

Animal S-M-L-XL Hose # 1725 Black.

Style 4650 - Waist cincher with hook and eye front, boning, detachable garters, lace up back and detachable pocket watch. 32-34-36-38
Bra Style #L5108. Thong Style #L9202. Hose Style #1732.

Style 4688 - Underbust corset with lace up front detail, boning and velcro back closure. 32-34-36-38 Hose Style #1733. Hat Style #9934.

8131 - "Wet Look" Mini dress with cut out neck, mesh inserts, O ring detail and cut out back. Black S-M-L-XL