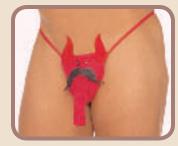

## MENSWEAR

269 - Leopard thong. One Size

3752 - Mr. Peanuts pouch. Black, Red One Size

4674 - Alligator pouch. One Size

4007 - Devil pouch. One Size

2646 - Rooster pouch. One Size

266 - Zebra thong. One Size