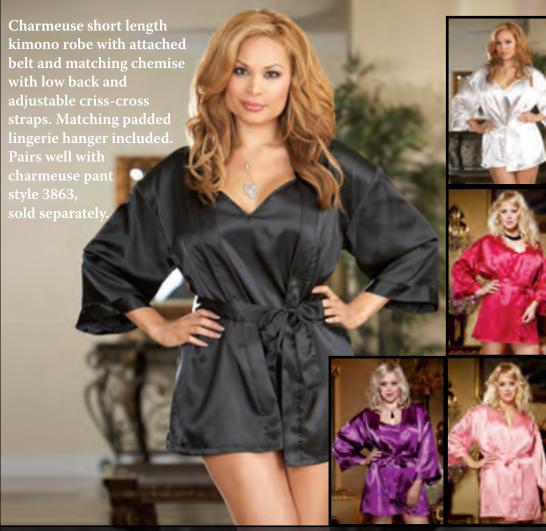

BLACK

**BLACK** 

210

S, M, L, 1X/2X, 3X/4X

BLACK, ORCHID, PINK, RED, WHITE

**STYLE 3717X** 

sold separately. **STYLE 9382X** O/S, O/S QUEEN BLACK, RED, WHITE

included) Shown with