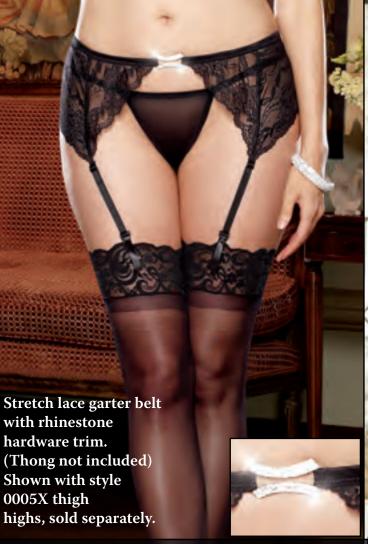

style 0005X thigh highs,

O/S, O/S QUEEN BLACK, HOT PINK, LIME, RED, WHITE

**STYLE 9757X** O/S, O/S QUEEN BLACK/GOLD

**STYLE 9327X** O/S, O/S QUEEN BLACK/HOT PINK

O/S, O/S QUEEN

BLACK

**STYLE 9141X** 

Stretch mesh maid garter belt with attached chiffon apron, lace ruffle trims, adjustable garter straps and hook & eye back closure with satin tie detail. (Thong not included) Shown with style 0005X thigh highs, sold separately.