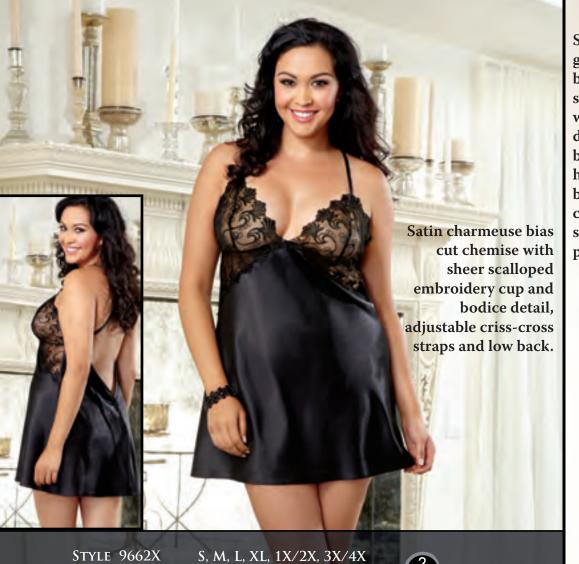

BLACK, MIDNIGHT





















































































**STYLE 8055** 

S, M, L, XL, 1X/2X, 3X/4X WHITE









70











PLUM/BLACK





































































100

BLACK



































































































































O/S























































**STYLE 0074** 

O/S, O/S QUEEN BLACK, WHITE























































200











STYLE 0026

O/S BLACK/RED, BLACK/PINK







Black, Hot Pink, White











S, M, L, XL, 1X/2X, 3X/4X

**BLACK** 

**STYLE** 7924X







BLACK

Silky satin charmeuse cami top with lace overlay, unlined scalloped lace triangle cups, criss-cross adjustable back straps and side vents. Matching satin tap pant with elastic waist and lace trim on hem

















BLACK

**BLACK** 

210













S, M, L, 1X/2X, 3X/4X

BLACK, ORCHID, PINK, RED, WHITE

**STYLE 3717X** 















































sold separately. **STYLE 9382X** O/S, O/S QUEEN BLACK, RED, WHITE

included) Shown with

style 0005X thigh highs,



O/S, O/S QUEEN BLACK, HOT PINK, LIME, RED, WHITE



**STYLE 9757X** O/S, O/S QUEEN BLACK/GOLD



**STYLE 9327X** O/S, O/S QUEEN BLACK/HOT PINK



O/S, O/S QUEEN

BLACK

**STYLE 9141X** 

Stretch mesh maid garter belt with attached chiffon apron, lace ruffle trims, adjustable garter straps and hook