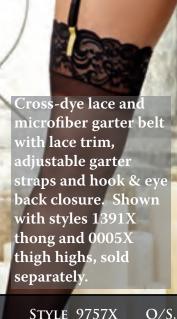

style 0005X thigh highs,

O/S, O/S QUEEN BLACK, HOT PINK, LIME, RED, WHITE

**STYLE 9757X** O/S, O/S QUEEN BLACK/GOLD

**STYLE 9327X** O/S, O/S QUEEN BLACK/HOT PINK

O/S, O/S QUEEN

BLACK

**STYLE 9141X** 

Stretch mesh maid garter belt with attached chiffon apron, lace ruffle trims, adjustable garter straps and hook & eye back closure with satin tie detail. (Thong not included) Shown with style 0005X thigh highs, sold separately.