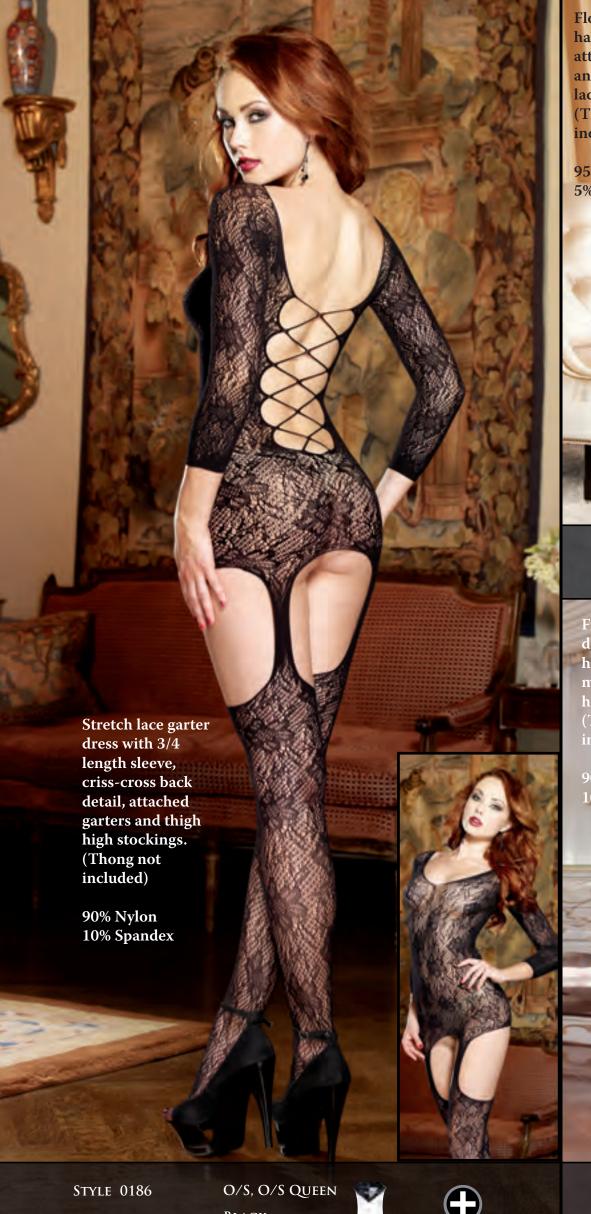

BLACK, MIDNIGHT





















































































**STYLE 8055** 

S, M, L, XL, 1X/2X, 3X/4X WHITE









70











PLUM/BLACK





































































100

BLACK



































































































































O/S























































**STYLE 0074** 

O/S, O/S QUEEN BLACK, WHITE























































200











STYLE 0026

O/S BLACK/RED, BLACK/PINK







Black, Hot Pink, White











S, M, L, XL, 1X/2X, 3X/4X

**BLACK** 

**STYLE** 7924X







BLACK

Silky satin charmeuse cami top with lace overlay, unlined scalloped lace triangle cups, criss-cross adjustable back straps and side vents. Matching satin tap pant with elastic waist and lace trim on hem

















BLACK

**BLACK** 

210













S, M, L, 1X/2X, 3X/4X

BLACK, ORCHID, PINK, RED, WHITE

**STYLE 3717X** 















































sold separately. **STYLE 9382X** O/S, O/S QUEEN BLACK, RED, WHITE

included) Shown with

style 0005X thigh highs,



O/S, O/S QUEEN BLACK, HOT PINK, LIME, RE