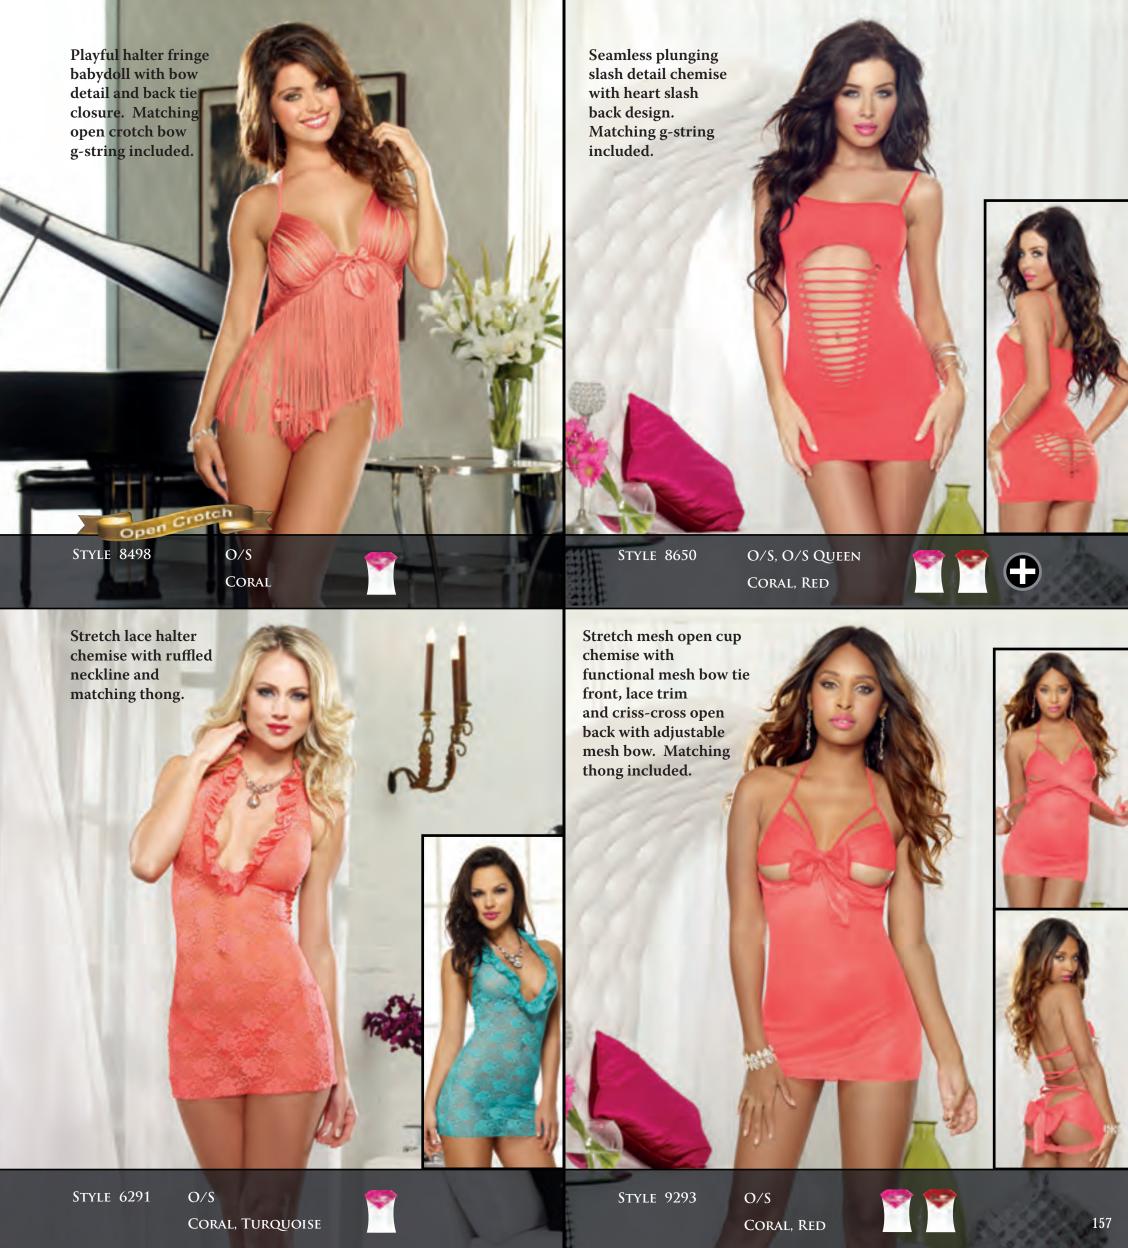

style 0005X thigh highs,

O/S, O/S QUEEN BLACK, HOT PINK, LIME, RED, WHITE

**STYLE 9757X** O/S, O/S QUEEN BLACK/GOLD

**STYLE 9327X** O/S, O/S QUEEN BLACK/HOT PINK

O/S, O/S QUEEN

BLACK

**STYLE 9141X** 

Stretch mesh maid garter belt with attached chiffon apron, lace ruffle trims, adjustable garter straps and hook & eye back closure with satin tie detail. (Thong not included) Shown with style 0005X thigh highs, sold separately.

STYLE 9755X O/S, O/S QUEEN "MAID FOR YOU"

ties.

90% Nylon 10% Spandex