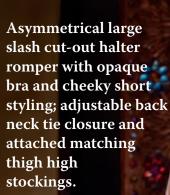

BLACK

**BLACK** 

210

S, M, L, 1X/2X, 3X/4X

BLACK, ORCHID, PINK, RED, WHITE

**STYLE 3717X** 

sold separately. **STYLE 9382X** O/S, O/S QUEEN BLACK, RED, WHITE

included) Shown with