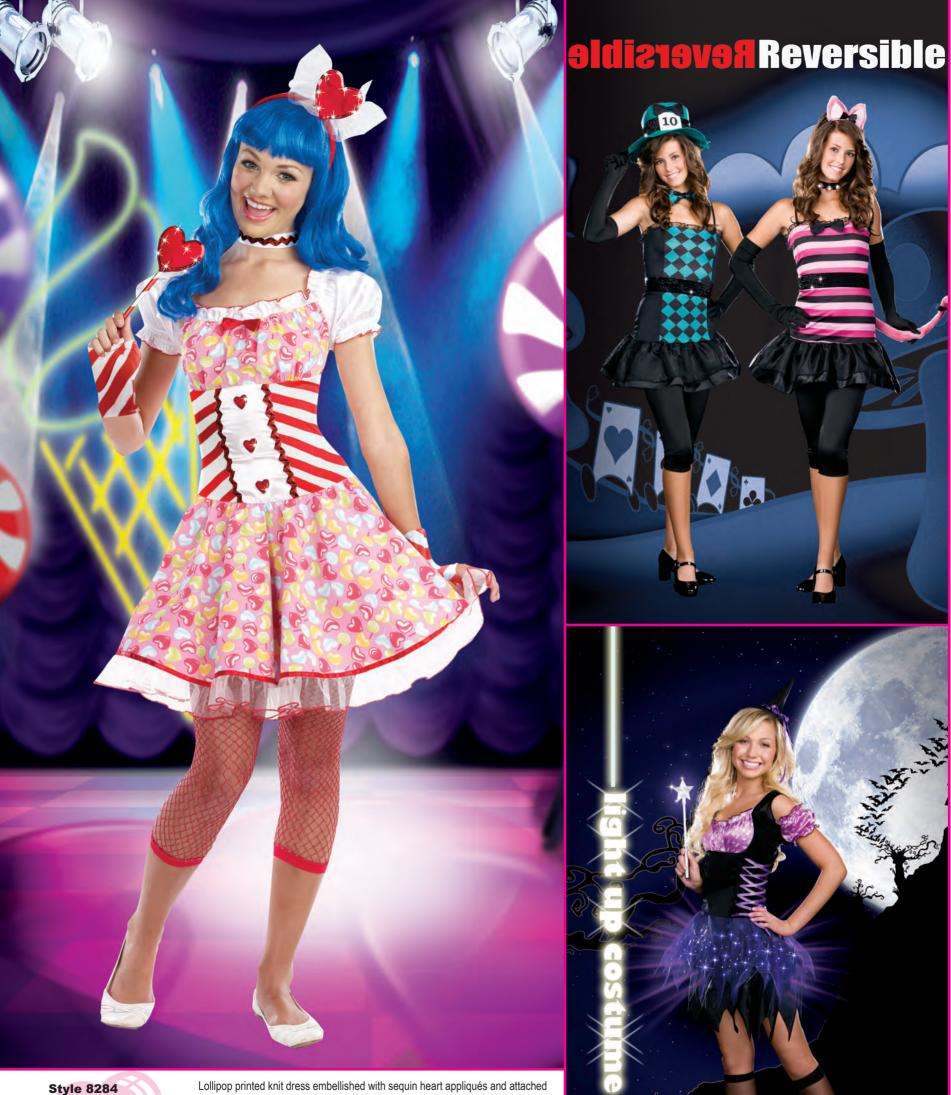

# of the Warriors Style 8752

"Bring It"

S, M, L, XL

Jewel encrusted black dress with lightly padded underwire cups and an attached red cape. Adjustable headpiece included. (Sword not included) (2 piece set)

"One Hot Knight" S, M, L, XL

Silver and black metallic dress is adorned with sequined appliqué on the front bodice. The strategically placed zipper across skirt hemline allows the dress to go from ankle length to short and sexy. Once unzipped, the bottom of the dress can be worn as a cape. Headpiece and wrist gauntlets are included.

(3 piece set)

Going to battle just wouldn't be right, if your opponent looked like this hot knight.

"Battle Bound Beauty"

S, M, L, XL

Stretch metallic ciré and velvet dress with custom molded latex spiked shoulder pads, criss-cross straps with pendant and jewel adorned belt. Includes matching arm bands.