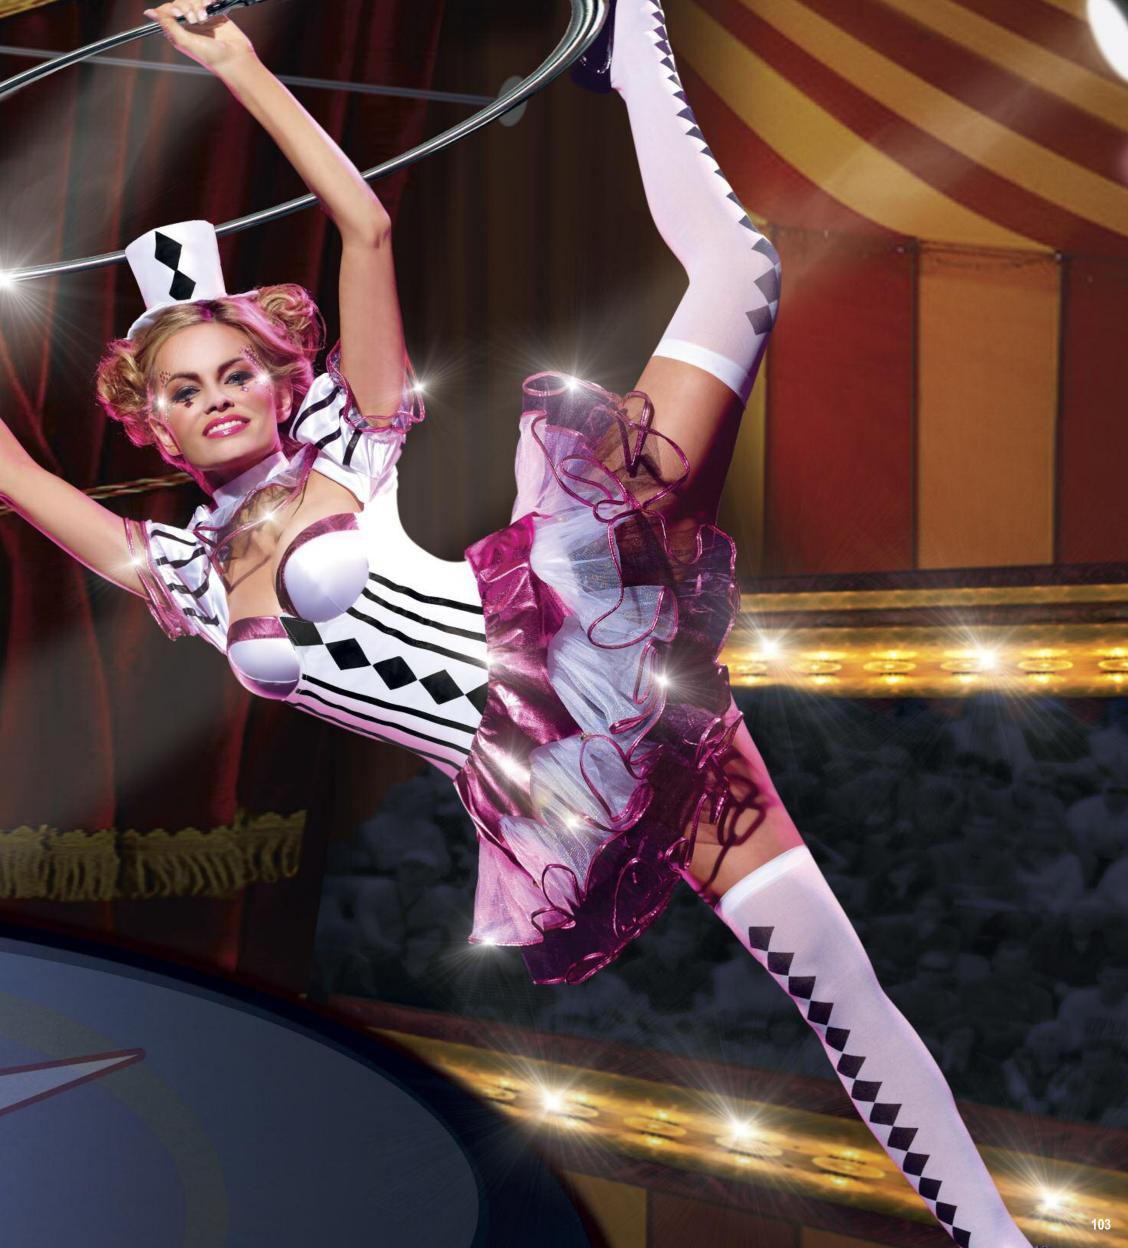

Style 8340
"Dancing Skeleton Diva"
XS, S, M, L

**Style 8843** "Sexy Sorceress" S, M, L, XLShe will show you her wizardly delight every night. Convertible stretch knit dress with long chiffon sleeves and attached boned waist corset. The strategically placed zipper across skirt hemline allows the skirt hemline allows the dress to go from ankle length to short and sexy. Once unzipped, the bottom of the dress can be worn as a cape. Includes matching wizard hat and wand. (3 piece set)