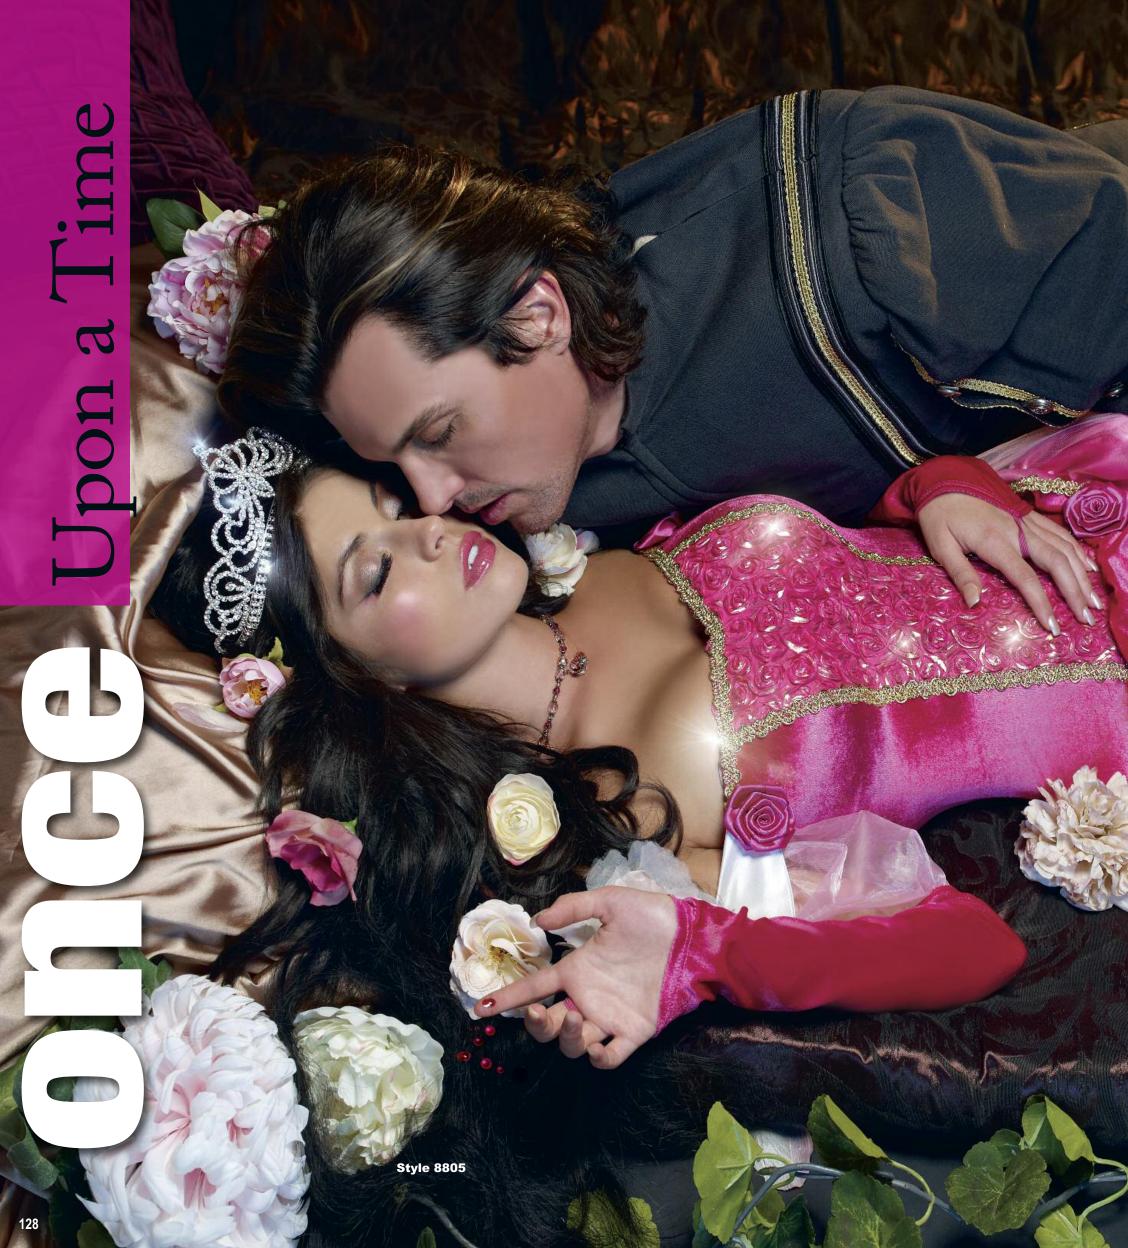

**Style 8861** 

"Goddess of Love, Aphrodite" S, M, L, XL, 1X/2X, 3X/4X Goddess dress with gold sequined embroidery and gold trim. The strategically placed zipper across skirt hemline allows the dress to go from ankle length to short and sexy. Once unzipped, the bottom of the dress can be worn as a cape. Rhinestone headpiece and arm bands included. (3 piece set)