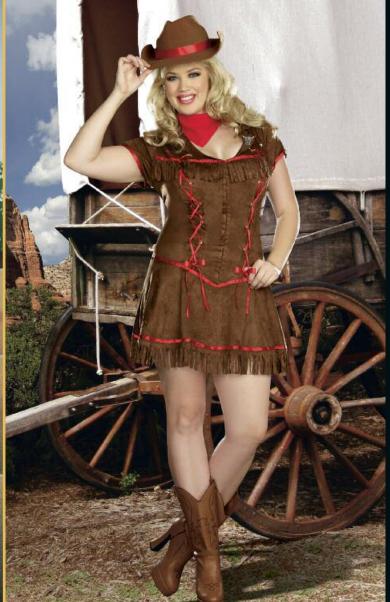

"Lone Cowgirl"

S, M, L, XL

Stretch knit pantsuit with adjustable halter neckline with functioning lace-up front detail. Includes cowboy hat, neck scarf, pair of French wrist cuffs, removable Sheriff's badge and gun holster belt with adjustable rhinestone horseshoe buckle. (7 piece set)