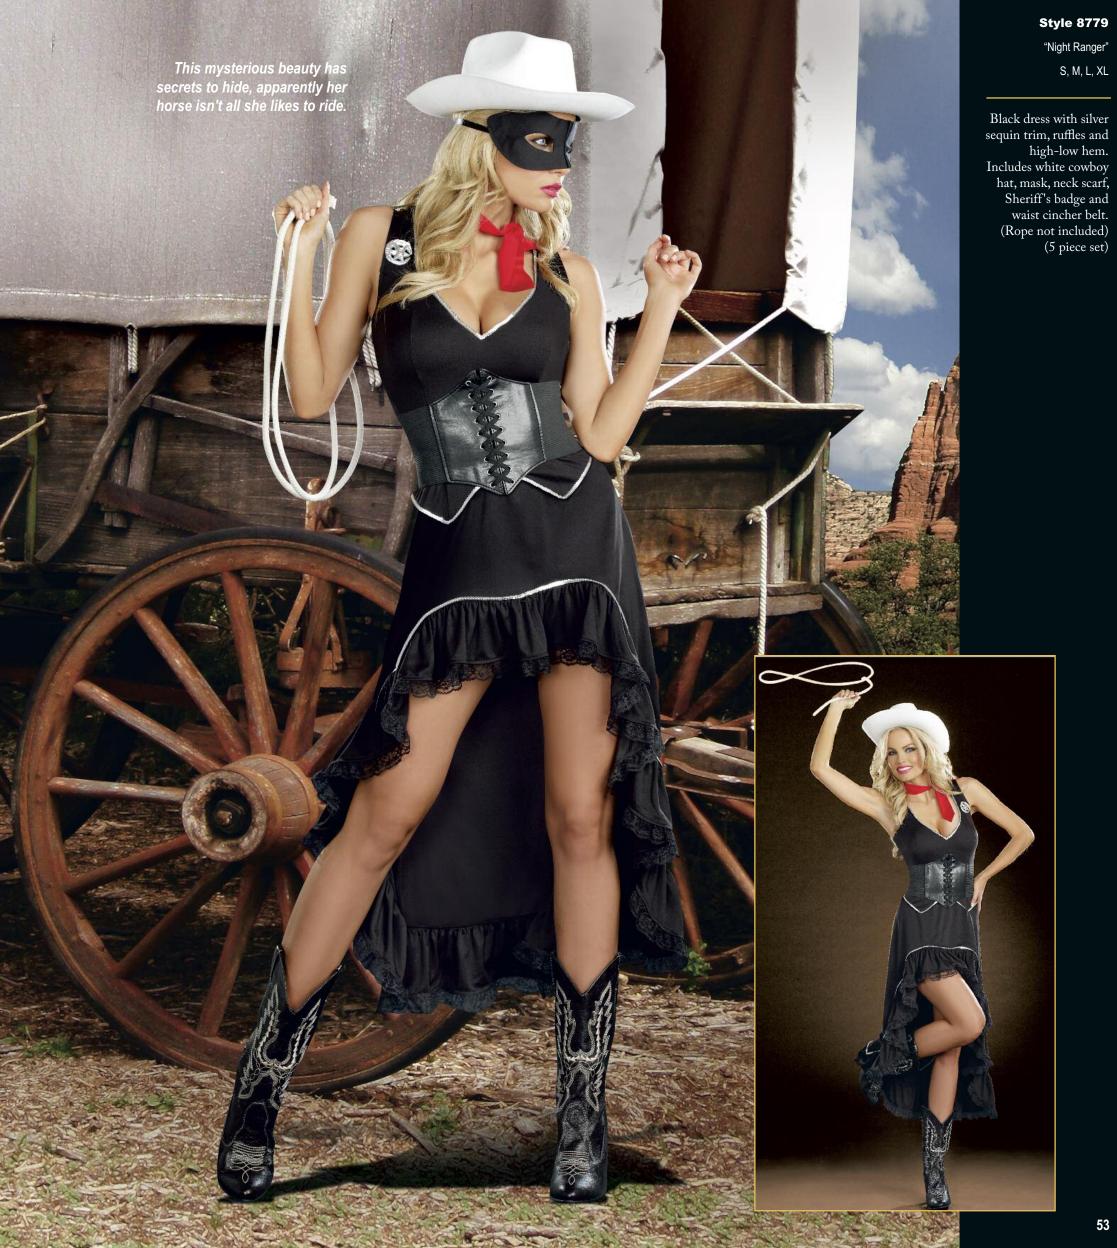

"Lone Cowgirl"

S, M, L, XL

Stretch knit pantsuit with adjustable halter neckline with functioning lace-up front detail. Includes cowboy hat, neck scarf, pair of French wrist cuffs, removable Sheriff's badge and gun holster belt with adjustable rhinestone horseshoe buckle. (7 piece set)