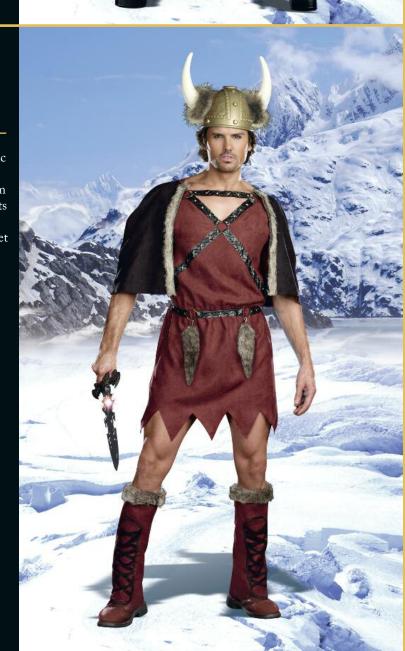

(Sword not included)

(4 piece set)

(Male Costume) **Style 8175** 

"Viking Warrior"

M, L, XL, XXL

Faux suede men's tunic has shirred waist, faux vinyl studded trim with rings, faux fur pelts and detachable cape. Includes Viking warrior helmet with horns and matching boot covers.

# **Style 8175**

"Viking Warrior"

M, L, XL, XXL

Faux suede men's tunic with shirred waist, faux vinyl studded trim and rings, faux fur pelts and detachable cape. Includes Viking helmet with horns and matching boot covers. (Sword not included) (4 piece set)