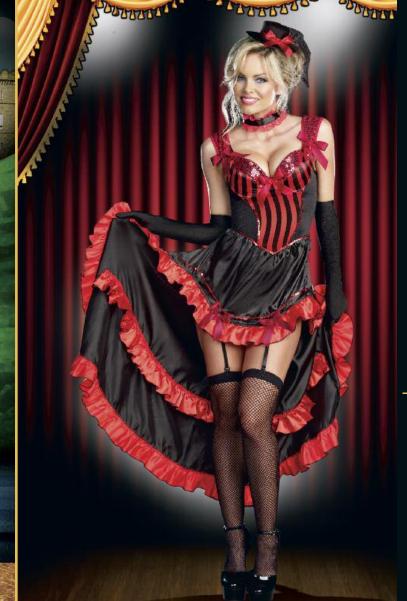

# of the Warriors Style 8752

"Bring It"

S, M, L, XL

Jewel encrusted black dress with lightly padded underwire cups and an attached red cape. Adjustable headpiece included. (Sword not included) (2 piece set)

**Style 8750** "301"

M, L, XL, XXL

Red and gold convertible dress with jeweled neckline. The strategically placed zipper across skirt hemline allows the dress to go from ankle length to short and sexy. Once unzipped, the bottom of the dress can be worn as a cape. Headpiece included.