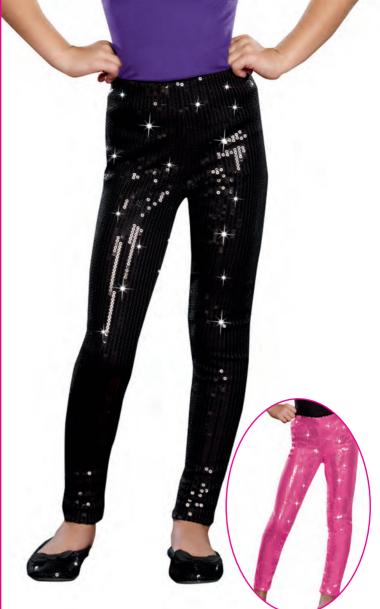

59**

"Robyn Da Hood" Juniors XS, S, M, L

Ruffle hem dress and faux suede waist corset. Includes hat, lace-up gauntlets and drawstring bag.

(5 piece set)



# **Style 6041**

"Eskimo Cutie Pie" Juniors XS, S, M, L

Zipper front stretch crushed velvet dress with faux fur trimmed hood with pom pom ties. Includes mittens, faux fur trimmed boot covers and faux chocolate popsicle. (Petticoat not included)

(4 piece set)

#### **Style 6571**

"Pretty Pixie" Juniors XS, S, M, L

Metallic microfiber iridescent dress with a sequined gold decorative appliqué, uneven hem with gold sequin accents. Includes pixie dust purse, gold headband, wand and light-up wings. (Instructions and batteries included)

(5 piece set)



"Glam Sequin Leotard" Kids S, M, L Black, Hot Pink

Sequin front knit leotard.







"Majestic Pettiskirt" Kids O/S

Triple color layered tulle skirt embellished with sequin hemlines.





# **Style 9042**

"Glam Sequin Legging" Kids S/M, M/L Black, Hot Pink

Sequin front knit legging.

# Style 9040

"Glam-Tastic Pettiskirt" Kids O/S Black, Gold

Sequin top layer skirt with an under tulle layer.

"Fun-Tastic Triple Color Headband and Leg Warmers Set" Kids O/S

A set of triple colored layer tulle headband and leg warmers.



"Fun-Tastic Triple Color Tutu" Kids O/S

Triple colored layer tulle tutu.





Triple layered solid color tulle



# **Style 9234**

"Fun-Tastic Triple Color Headband and Leg Warmers Set" Kids O/S

A set of triple colored layer tulle headband and leg warmers.

"Glam Sequin Legging" Juniors S/M, M/L Black, Hot Pink

Sequin front knit legging.