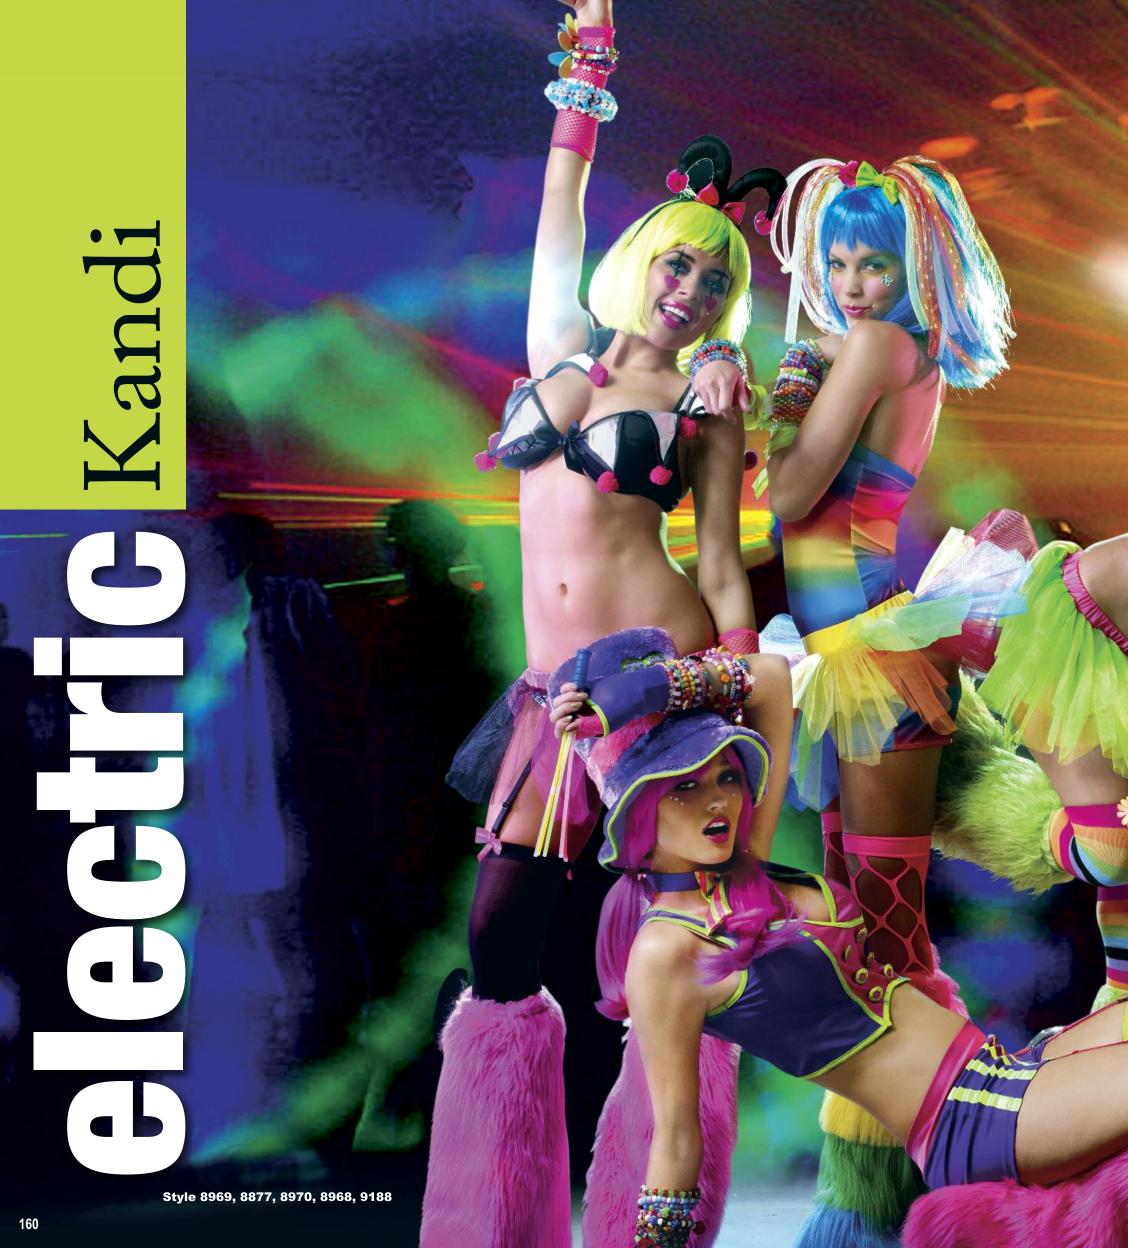

"Kandi Kid"

S, M, L, XL

Versatile neon rainbow knit striped dress may be folded in half and worn as a bandeau top.
Includes matching neon rainbow tutu.
(Jewelry, blue wig, neon light-up wig, thigh highs and boot covers not included)
(2 piece set)

(Shown with)
Style 8894
"Kandi Kid Wig"
Multi
O/S
Bright multi-color

O/S
Bright multi-color
light-up cyber locks with
bow trim.

Style 8978 "Neon Fishnet Thigh Highs" Neon Pink O/S

Stretch knit wide fishnet thigh highs with closed toe and wide back seam detail.

Style 9192
"Rainbow Boot Covers"
Multi
O/S
Bright rainbow
furry boot covers.

"Dazed"

S, M, L, XL

Hot pink light-up multi color daisy top with lightly padded cups and fringe detail. Includes hot pink bikini bottom, neon green tutu with removable/adjustable garters, hair bow barrette, batteries and instructions included. (Wig, jewelry, thigh highs and boot covers not included) (4 piece set)