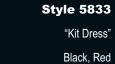

S, M, L, XL

**Style 8928** 

32, 34, 36, 38

closure. Includes

straps.

(1 piece set)

Stretch knit dress with gathered front bustline, removable shoulder straps and ruffle hem. Add costume accessories to this dress to create many different costume options.