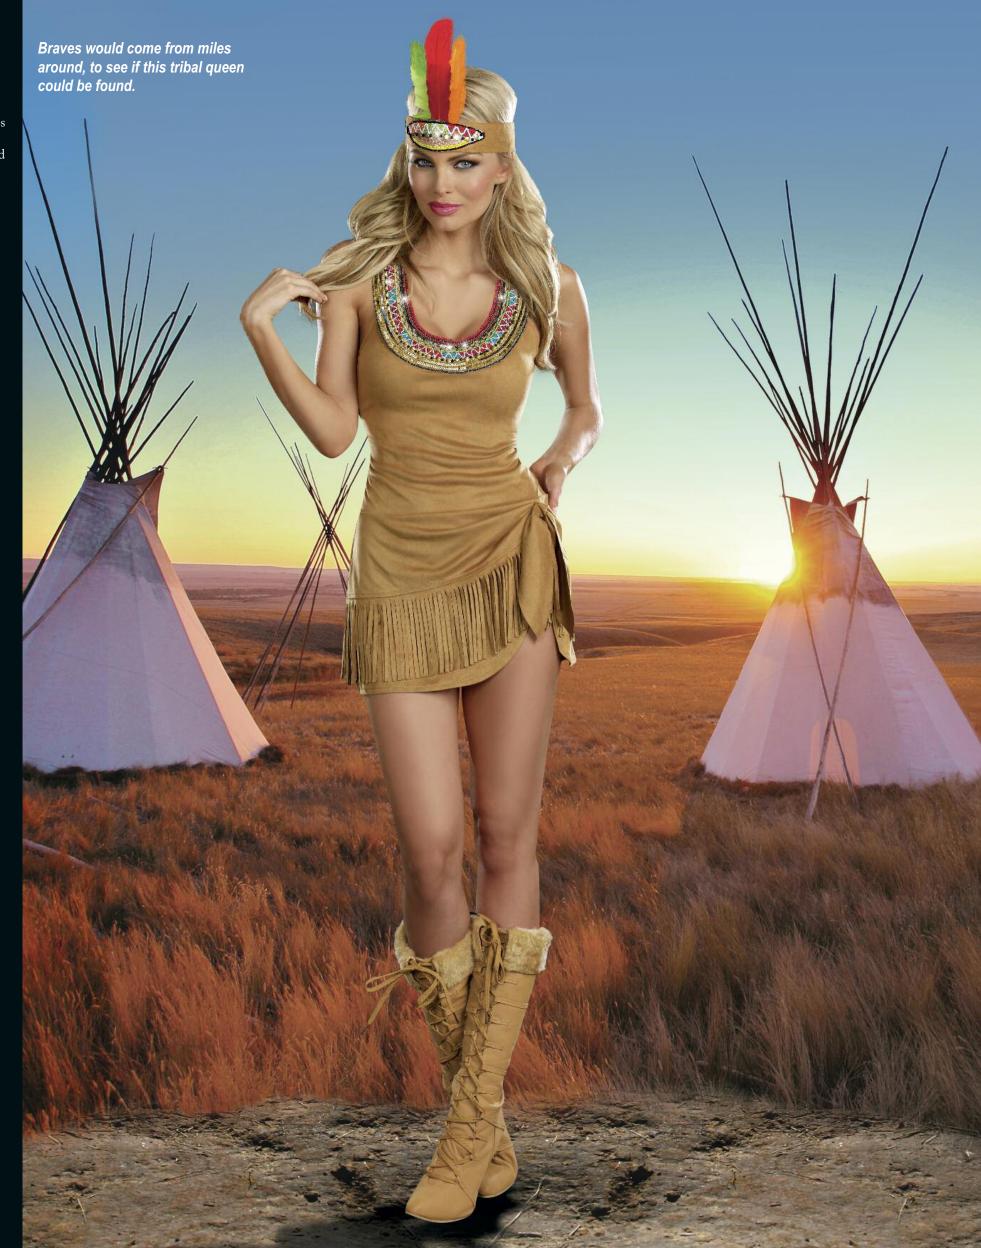

(Female Costume) **Style 8196**"Reservation Royalty"

S, M, L, XL

Ultra suede dress has
Native American
beaded appliqué and
fringe detail. Includes
a headpiece with
feathers and matching
beaded appliqué.
(2 piece set)

**Style 5877** "Pocahottie" S, M, L, XL, 1X/2X, 3X/4X

"Reservation Royalty"

S, M, L, XL

Ultra suede dress with Native American beaded appliqué and fringe detail. Includes headpiece with feathers and matching beaded appliqué. (2 piece set)