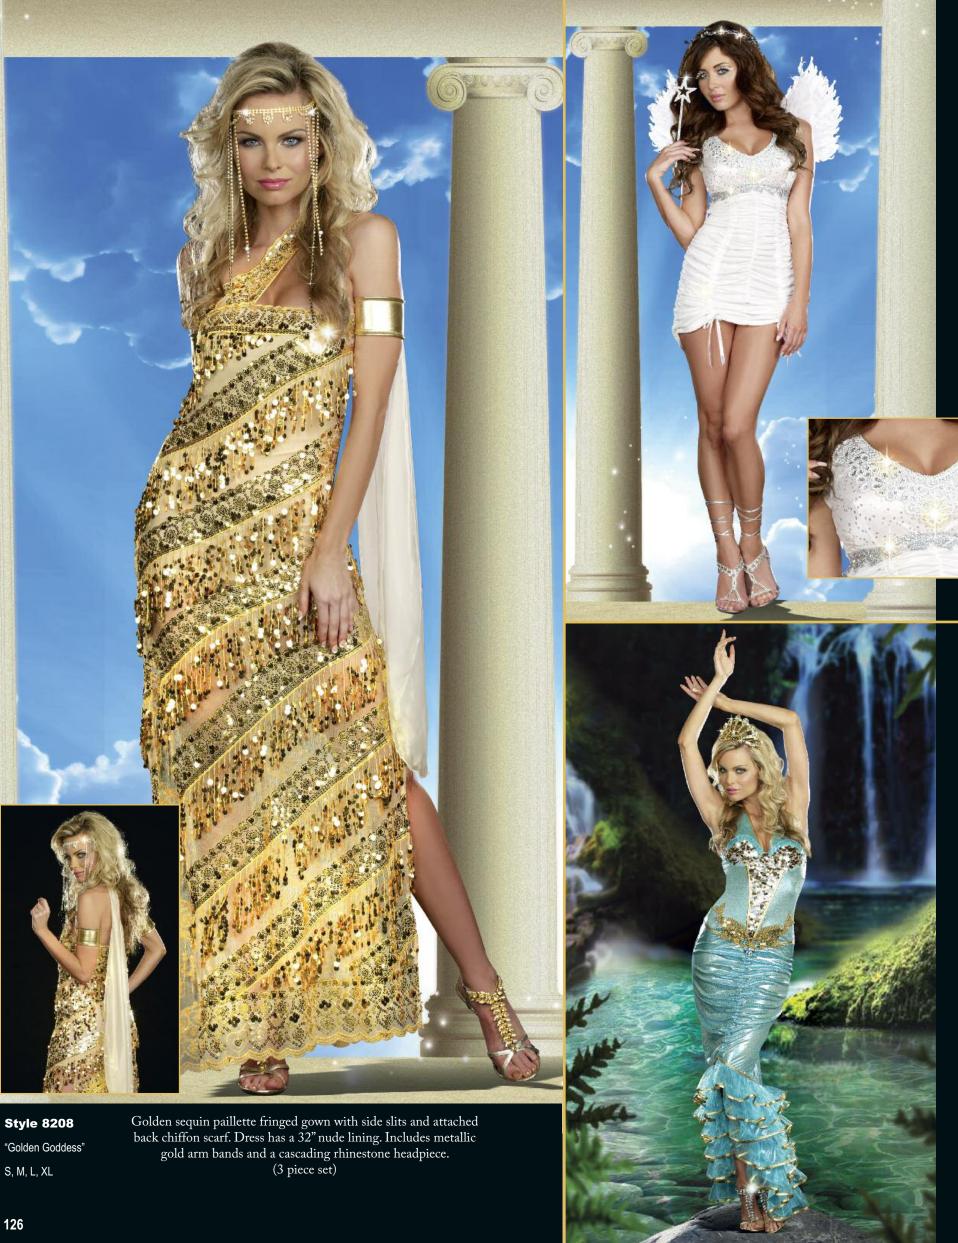

S, M, L, XL

Exquisite sequin gown with gold pleated satin skirt and Egyptian designed sequin trim detail. Attached gold pleated cape has four attached Egyptian designed sequined arm bands. Includes headpiece with cascading rhinestones. (2 piece set)