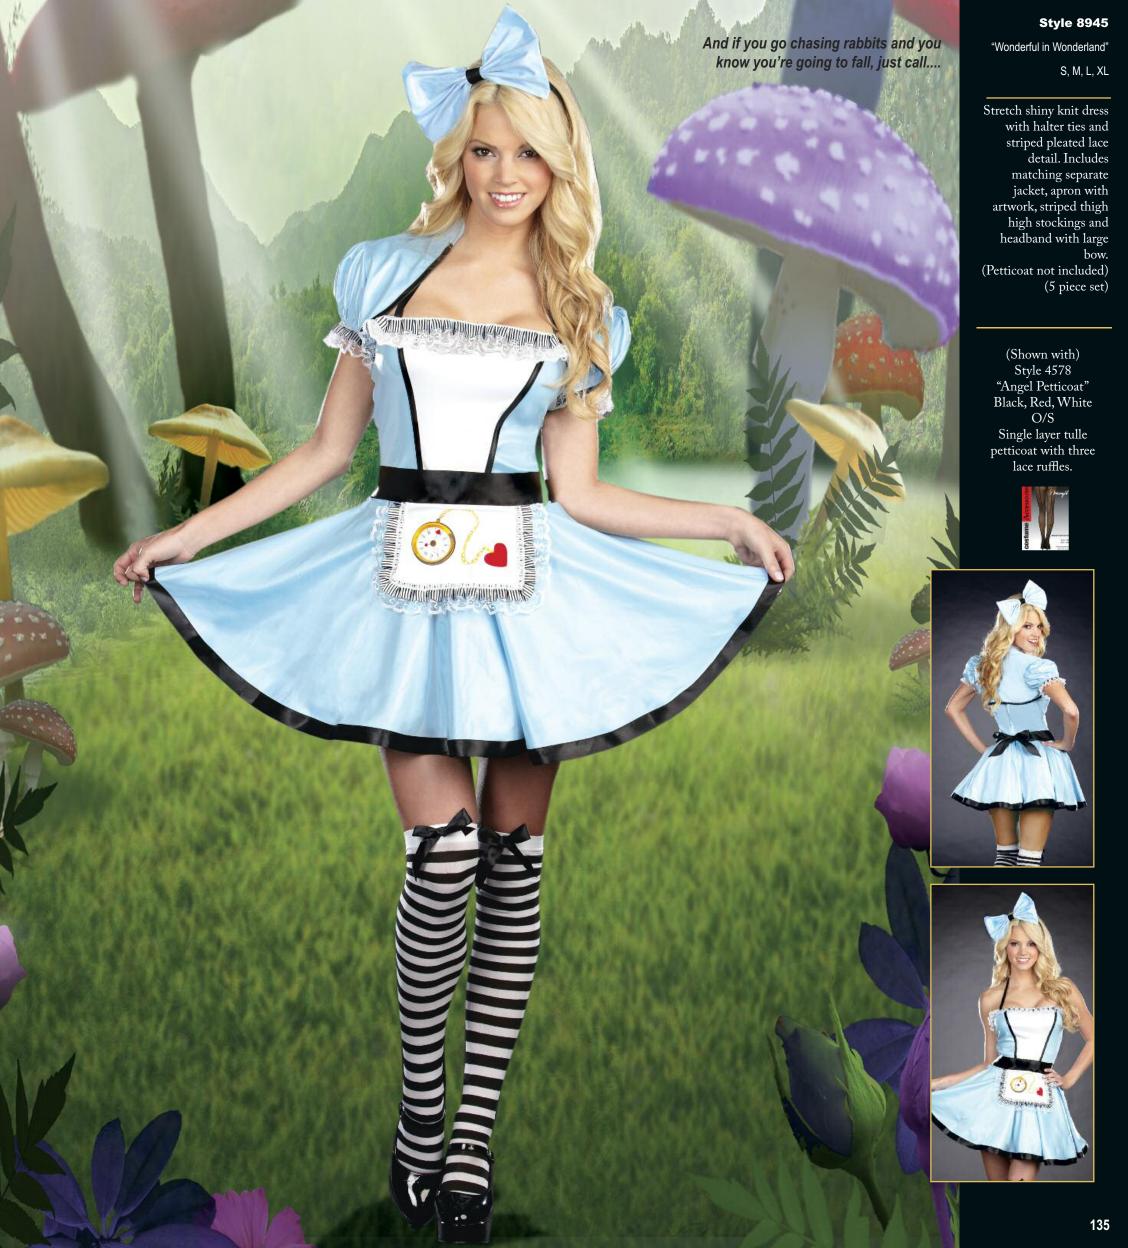

ece set)

(Shown with) Style 7031 Black, Red, White O/S Style 8964 "Fairytale Petticoat" Black, White O/S Multi layered mesh petticoat with satin ribbon high-low hem and back bow. Style 8946

"Naughty Little Red" S, M, L, XL

"Queen of Hearts"

S, M, L, XL

Black velvet dress with elaborate red and silver sequin heart design on front bodice. Double layer red satin and black velvet skirt with silver sequin trim. Heart shaped collar is embellished with heart shaped sequins, adjustable/removable shoulder straps and heart choker. Rhinestone crown comb and sleeves included. (Scepter, gloves and thigh highs not included) (5 piece set)

(Shown with)
Style 7031
Black, Red, White
O/S
Sheer thigh high

with back seam.

Style 5218 "Luna Glove" Black, White O/S

Stretch satin opera length glove.







"Totally Madd!"

S, M, L, XL

Corset dress with lightly padded underwire cups with brocade and sequin front inset, removable/adjustable shoulder straps, multi layer tutu skirt with peplum detail and checkered neckline.
Includes matching jacket, checkered bow choker and mini top hat on a headband.
(Wig and thigh highs not included)
(4 piece set)









"The Queen of Mean" S, M, L, XL Sequin gown with embellished trim, chiffon hem, attached cape and gauntlet sleeves with detachable feather collar. Includes black jeweled crown and choker. (Apple not included) (4 piece set) Double breasted button front vest with scroll print detail.
Includes tie front cape with fold down collar, bow tie,
Mysterious Phantom half mask and faux rose. (5 piece set)

(Shown with) Style 6379 "Men's Basic Pant" B