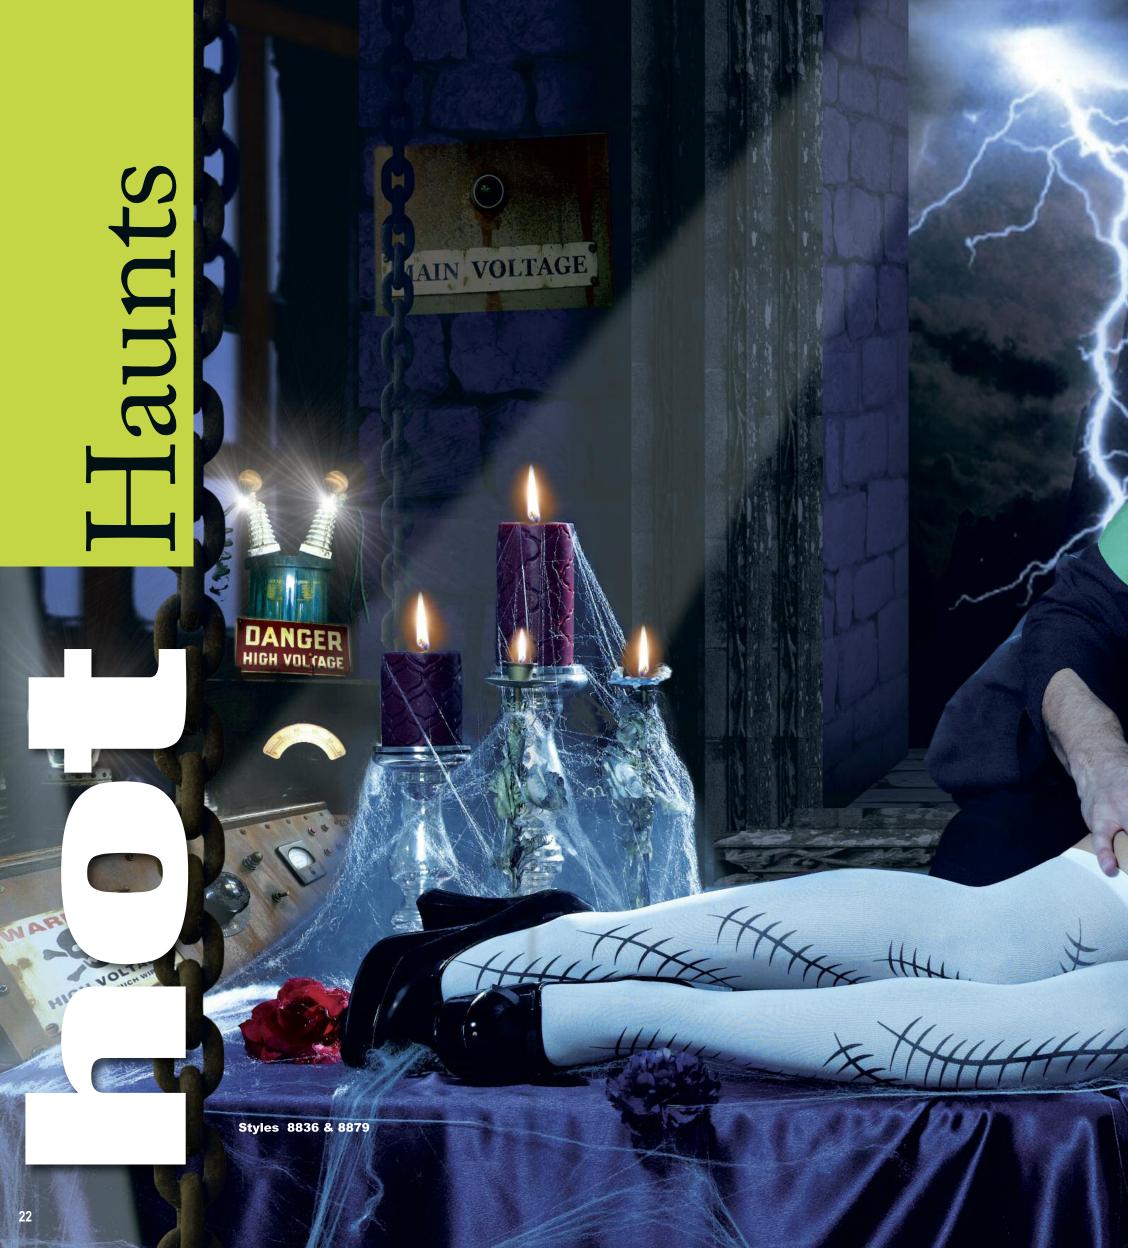

S, M, L, XL

Stretch knit dress with glossy faux vinyl attached waist corset and adjustable lace-up detail.

Jagged edge skirt is accented with Frankenstein stitch details and adjustable shoulder straps.

Matching long jacket with padded sleeve detail, choker, thigh high stockings with Frankenstein stitching details and matching wrist gauntlets included.

(Wig not included)

(5 piece set)

(Shown with)
Style 8896
"Frankie Wig"
O/S
Black and white light-up
wig with hidden pocket for
on/off switch.

(Male Costume) **Style 8879** 

"Frankencutie"

M, L, XL, XXL

Black jacket and tank top with green faux tears and tattered detailing. Latex headpiece with scar details included. (Pants not included) (3 piece set)