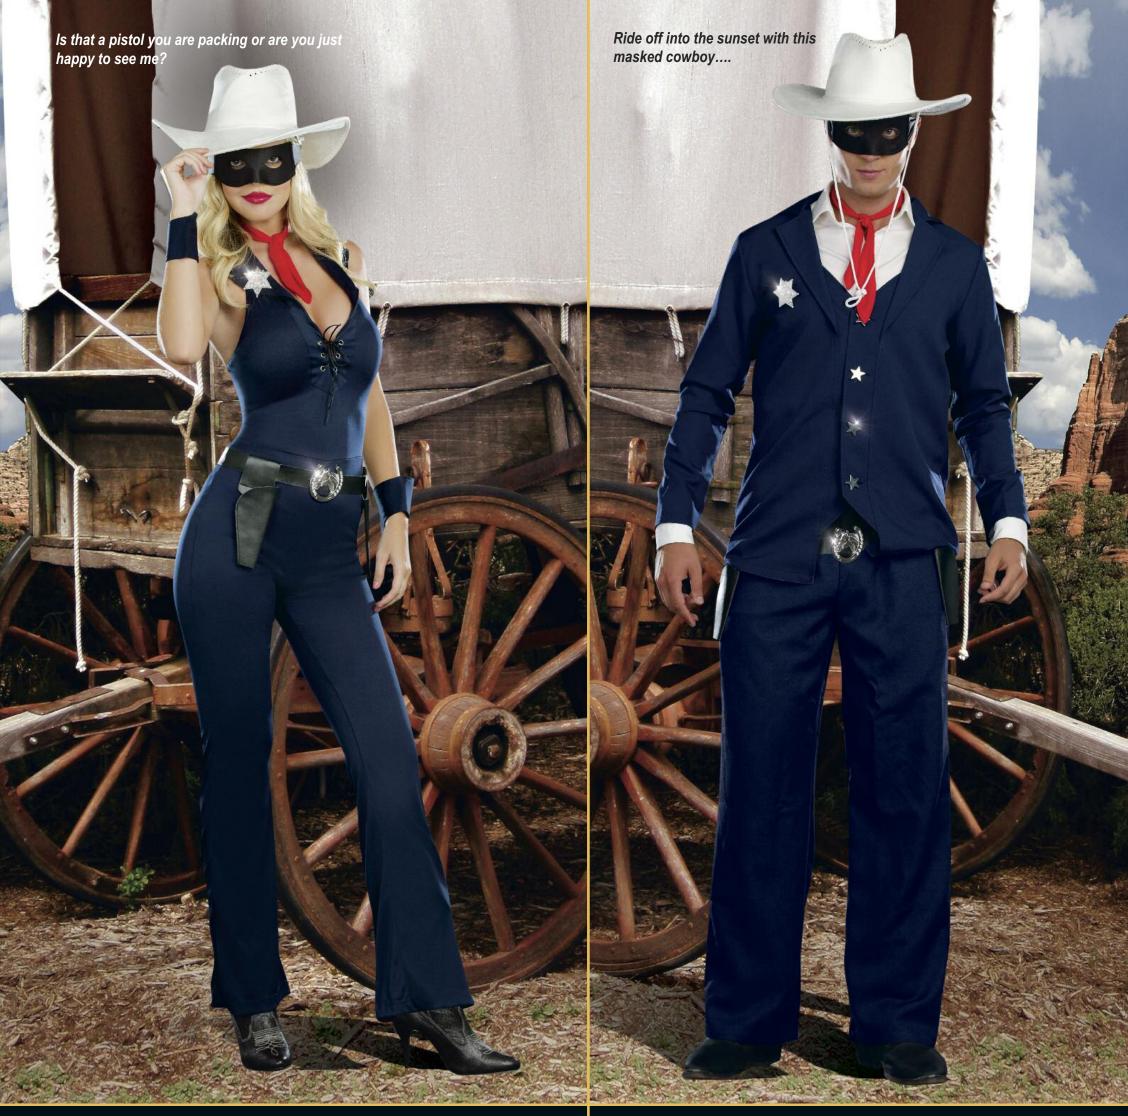

"Lone Cowgirl"

S, M, L, XL

Stretch knit pantsuit with adjustable halter neckline with functioning lace-up front detail. Includes cowboy hat, neck scarf, pair of French wrist cuffs, removable Sheriff's badge and gun holster belt with adjustable rhinestone horseshoe buckle. (7 piece set)

(Male Costume) **Style 8789** 

"Lone Cowboy"

M, L, XL, XXL

Woven knit button down jacket with star details. Includes Sheriff's badge, neck scarf, mask, cowboy hat and adjustable rhinestone gun holster. (Shirt and pants not included) (6 piece set)