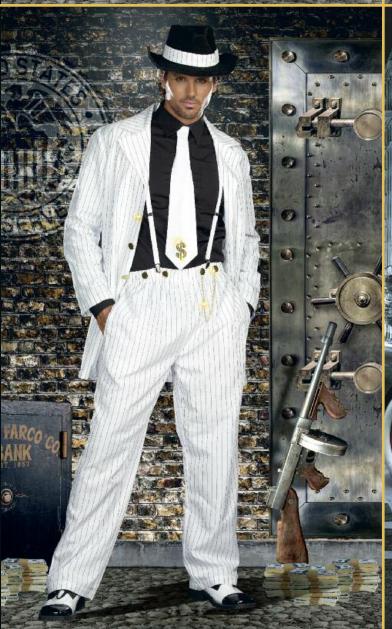

# Style 8105

"Zoot Suit Riot"

M, L, XL, XXL

Button front longer length pinstripe zoot suit with matching pants with side pocket and gold chain detail. Includes adjustable removable elastic suspenders, matching hat and neck tie with \$ sign detail. (Shirt not included) (5 piece set)