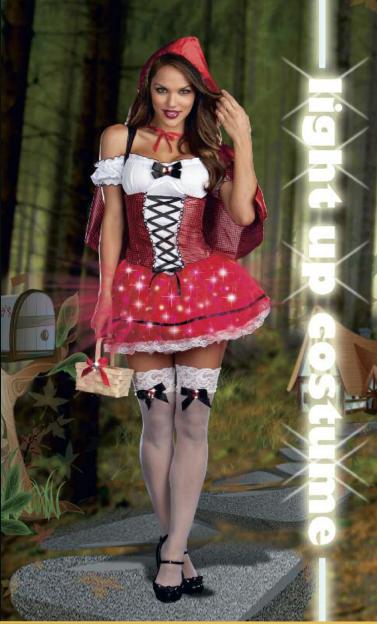

# Style 7470 "Lil' Red De-Light"

S, M, L, XL, 1X/2X, 3X/4X

Metallic plaid dress with lace trim, chiffon puff sleeves, lace up waist corset and hooded cape. (Thigh highs and basket not included) (3 piece set)

(Shown with)
Style 7030
Black, White
O/S, O/S Queen
Sheer thigh high
with stay up silicone
lace top.

"Big Bad Sexy Wolf" S, M, L, XL, 1X/2X, 3X/4X

Zipper front stretch crushed velvet dress with faux fur trimmed hood with pom pom ties, attached ears and tail. Includes faux fur trimmed boot covers. (2 piece set)