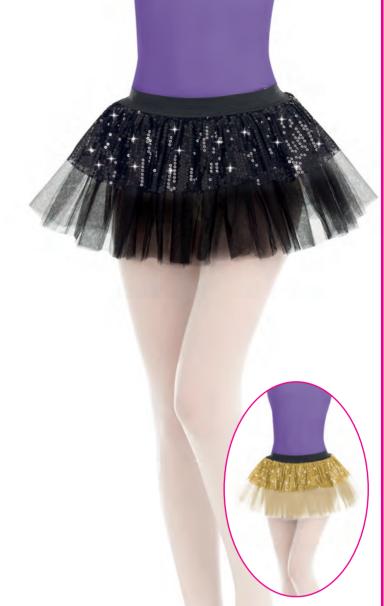

"Majestic Pettiskirt" Kids O/S

Triple color layered tulle skirt embellished with sequin hemlines.





# **Style 9042**

"Glam Sequin Legging" Kids S/M, M/L Black, Hot Pink

Sequin front knit legging.

# Style 9040

"Glam-Tastic Pettiskirt" Kids O/S Black, Gold

Sequin top layer skirt with an under tulle layer.

"Fun-Tastic Triple Color Headband and Leg Warmers Set" Kids O/S

A set of triple colored layer tulle headband and leg warmers.



"Fun-Tastic Triple Color Tutu" Kids O/S

Triple colored layer tulle tutu.





Triple layered solid color tulle



# **Style 9234**

"Fun-Tastic Triple Color Headband and Leg Warmers Set" Kids O/S

A set of triple colored layer tulle headband and leg warmers.

"Glam Sequin Legging" Juniors S/M, M/L Black, Hot Pink

Sequin front knit legging.







"Rachael Legging" Juniors S/M, M/L

Stretch microfiber crop length legging.





**Style 9183** 

"Glam-Tastic Pettiskirt" Juniors O/S Black, Gold

Sequin top skirt with an under tulle layer.

**Style 6581** 

"Alice Tights" Juniors O/S

Striped tights.

"Fun-Tastic Triple Color Tutu" Juniors O/S

Triple colored layer tulle tutu.



# Style 9013

"Fun-Tastic Solid Color Tutu" Juniors O/S Hot Pink, Lime Green, Turquoise

Triple layered solid color tulle tutu.



"Hot On The Trail" S, M, L, XL, 1X/2X, 3X/4X

Native American styled ultra suede fringed dress with colorful bead neckline detail. Includes elaborately beaded Native American belt and head piece. (3 piece set)





Red and gold convertible dress with jeweled neckline.

The strategically placed zipper across skirt hemline allows