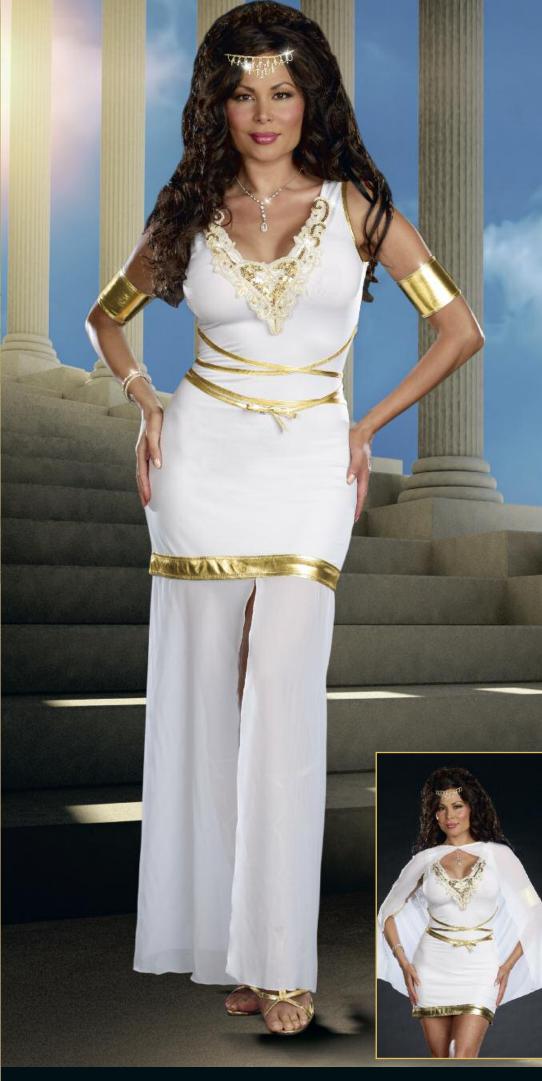

**Style 8861** 

"Goddess of Love, Aphrodite" S, M, L, XL, 1X/2X, 3X/4X Goddess dress with gold sequined embroidery and gold trim. The strategically placed zipper across skirt hemline allows the dress to go from ankle length to short and sexy. Once unzipped, the bottom of the dress can be worn as a cape. Rhinestone headpiece and arm bands included. (3 piece set)

White tunic with gold satin attached cape and matching trim. Gold leaf headpiece, removable belt and wrist cuffs included.

(4 piece set)

Style 8860 "He's a God"

M, L, XL, XXL

Style 8838 "Goddess She Hot" S, M, L, XL