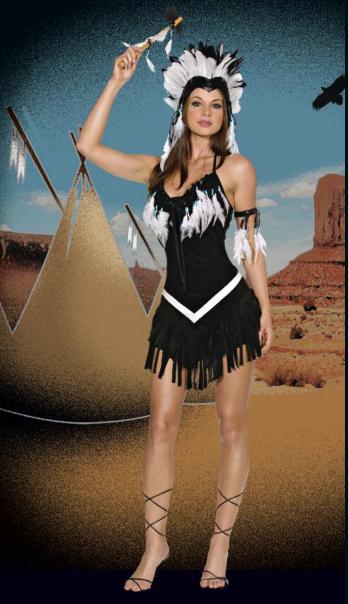

(Female Costume) **Style 8196**"Reservation Royalty"

S, M, L, XL

Ultra suede dress has
Native American
beaded appliqué and
fringe detail. Includes
a headpiece with
feathers and matching
beaded appliqué.
(2 piece set)