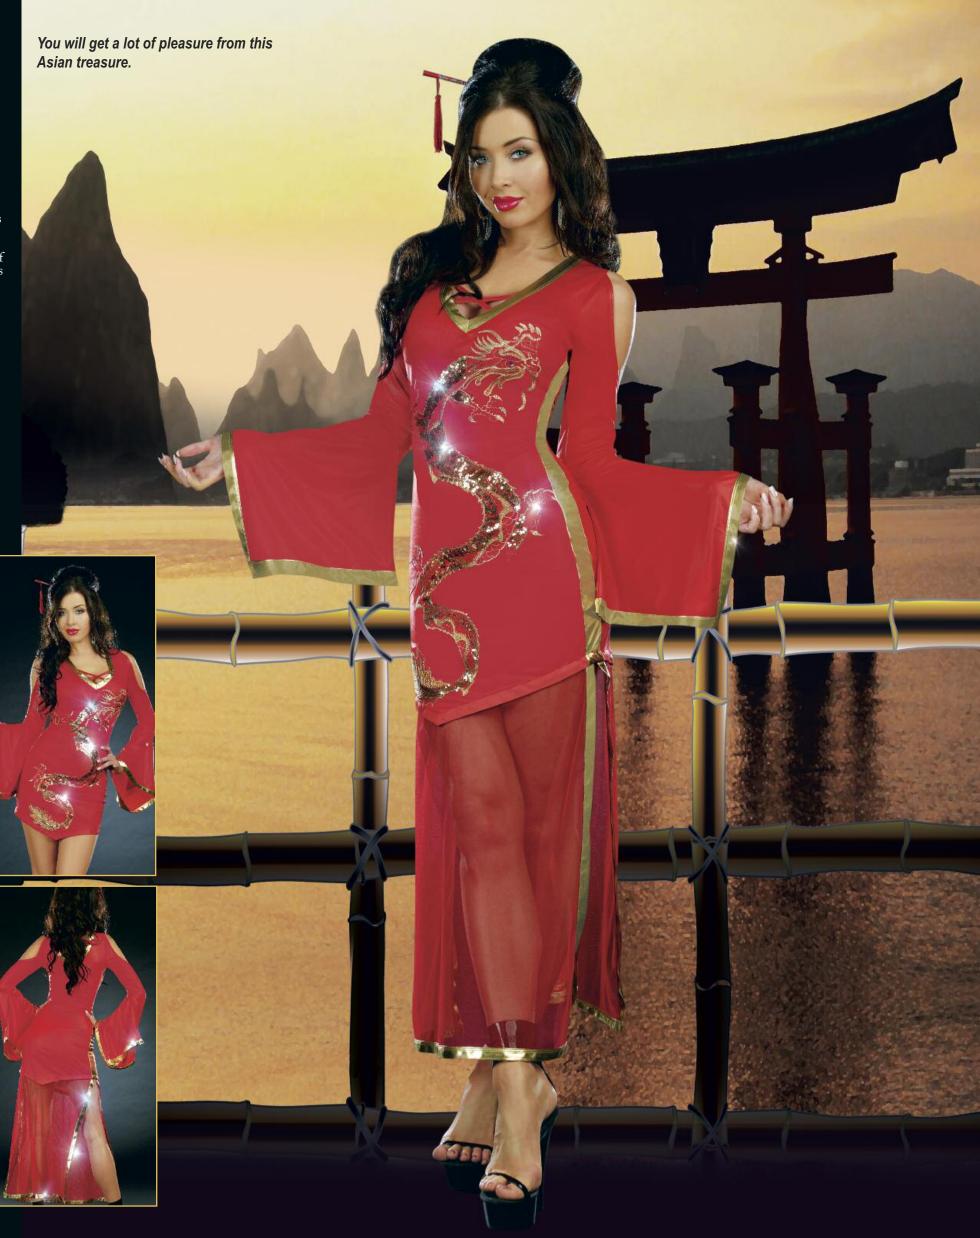

le 8212**

"Pardon My French"

S, M, L, XL

Black Parisian styled lace over baby pink dress with pleated satin trim has built in petticoat and attached apron. Includes lace trimmed gloves, head piece and feather duster. (Thigh highs not included) (4 piece set)











Includes removable/adjustable garters with bows, headpiece and feather duster. (Thigh highs not included) (3 piece set)

S, M , L, XL, 1X/2X, 3X/4X



# Beauties





"Dragon Mistress"

S, M, L, XL

Convertible stretch knit dress with long Geisha inspired sleeves and embroidered sequin dragon appliqué.
The strategically placed zipper across skirt hemline allows the dress to go from ankle length to short and sexy. Once unzipped, the bottom of the dress can be worn as a cape. Includes chopstick hair piece.

(2 piece set)









Brown velvet dress with pink trim and Bavarian style embroidery on bodice. Includes apron with heart shaped pockets and separate sleeves.

(Hair ribbons, beer mug, petticoat and thigh highs not included)

(3 piece set)

Style 4582
"Ursula Petticoat"
Black, White
O/S
Multi layer tulle
petticoat with three
lace ruffles.







**Style 8880** "Miss Fortune"

S, M, L, XL

Halter neckline with adjustable ties and embroidered floral appliqué, ruffled off-the-shoulder sleeves, brocade damask pattern skirt and attached waist scarf with gold coins. Includes matching head scarf. (Jewelry not included) (2 piece set)

Tahitian inspired costume with lightly padded coconut bra cup, adjustable shell adorned halter ties, two adjustable back ties and shell appliqué. Grass skirt with tassels and shell