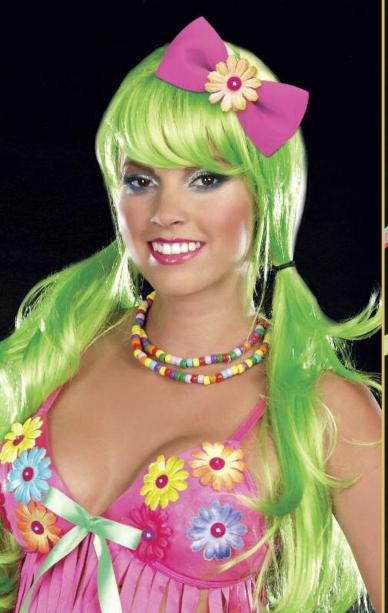

"Kandi Kid"

S, M, L, XL

Versatile neon rainbow knit striped dress may be folded in half and worn as a bandeau top.
Includes matching neon rainbow tutu.
(Jewelry, blue wig, neon light-up wig, thigh highs and boot covers not included)
(2 piece set)

(Shown with)
Style 8894
"Kandi Kid Wig"
Multi
O/S
Bright multi-color

O/S
Bright multi-color
light-up cyber locks with
bow trim.

Style 8978 "Neon Fishnet Thigh Highs" Neon Pink O/S

Stretch knit wide fishnet thigh highs with closed toe and wide back seam detail.