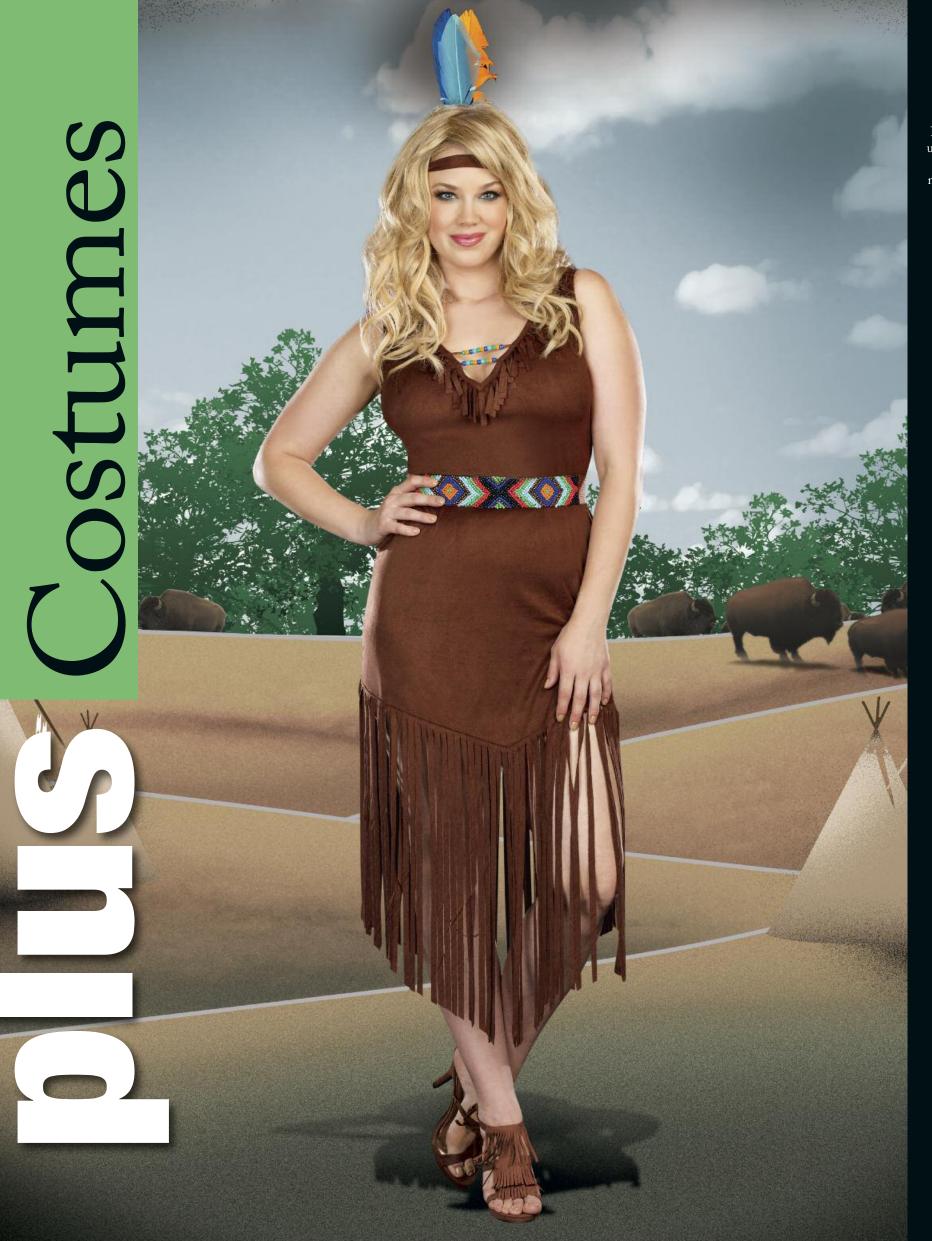

(Female Costume) **Style 8196**"Reservation Royalty"

S, M, L, XL

Ultra suede dress has
Native American
beaded appliqué and
fringe detail. Includes
a headpiece with
feathers and matching
beaded appliqué.
(2 piece set)

**Style 5877** "Pocahottie" S, M, L, XL, 1X/2X, 3X/4X

"Reservation Royalty"

S, M, L, XL

Ultra suede dress with Native American beaded appliqué and fringe detail. Includes headpiece with feathers and matching beaded appliqué. (2 piece set)