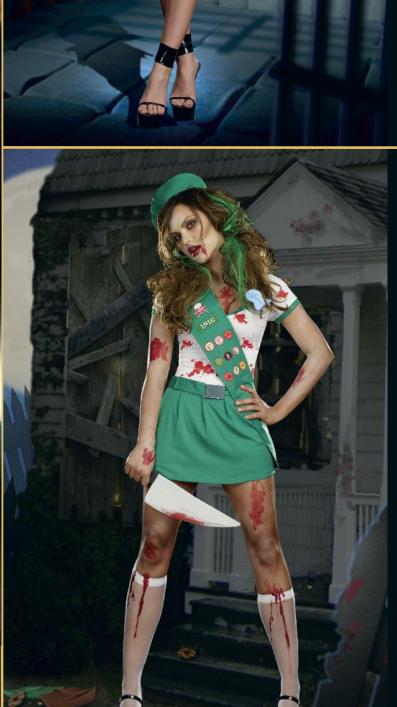

# Style 8404

"Ghoul Scout"

S, M, L, XL

Bloody uniform dress comes with belt and sash with spooky patches. Includes knife, beret and blue ribbon pin. (Hair ribbons and knee socks not included) (6 piece set)