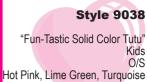

"Kandi Kid"

S, M, L, XL

Versatile neon rainbow knit striped dress may be folded in half and worn as a bandeau top.
Includes matching neon rainbow tutu.
(Jewelry, blue wig, neon light-up wig, thigh highs and boot covers not included)
(2 piece set)