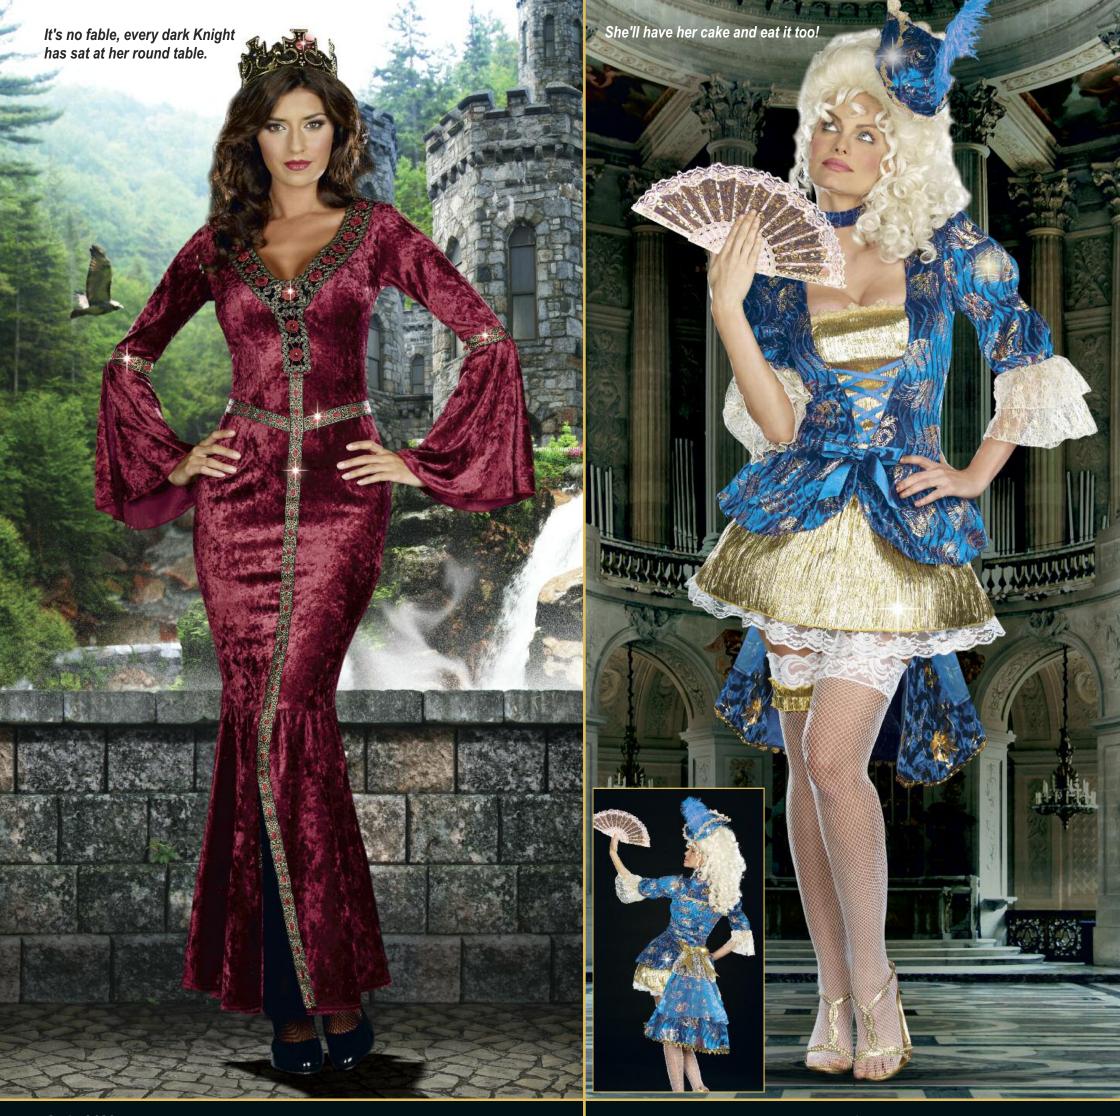

(Jewelry and thigh highs not included)

(3 piece set)

(Shown with)
Style 7030
Black, White
O/S, O/S Queen
Sheer thigh high with
stay up silicone lace top.

Style 8128
"Come To Camelot"
S, M, L, XL

Renaissance inspired full length crushed velvet gown with jeweled neckline, brocade trim and sexy front slit.

Includes matching adjustable jeweled crown. (2 piece set)

Royal blue stretch velour dress with gold foil lamé print, gold underdress and ornate sleeves adorned with gold metallic thread lace. Includes matching leg garter, fan, choker, hat with feather and multi layer bustle.

(Thigh highs and petticoat not included) (6 piece set)

Style 8132
"Royal Rendezvous"

S, M, L, XL

"Cleopatra"

S, M, L, XL

Black dress with gold foil trim, beautiful beaded neckline and attached turquoise cape.