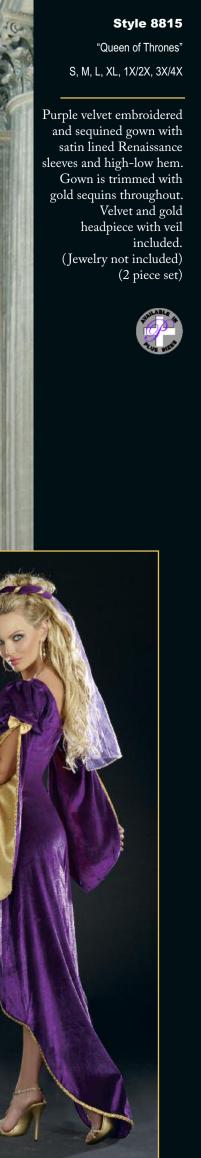

**Style 8861** 

"Goddess of Love, Aphrodite" S, M, L, XL, 1X/2X, 3X/4X Goddess dress with gold sequined embroidery and gold trim. The strategically placed zipper across skirt hemline allows the dress to go from ankle length to short and sexy. Once unzipped, the bottom of the dress can be worn as a cape. Rhinestone headpiece and arm bands included. (3 piece set)