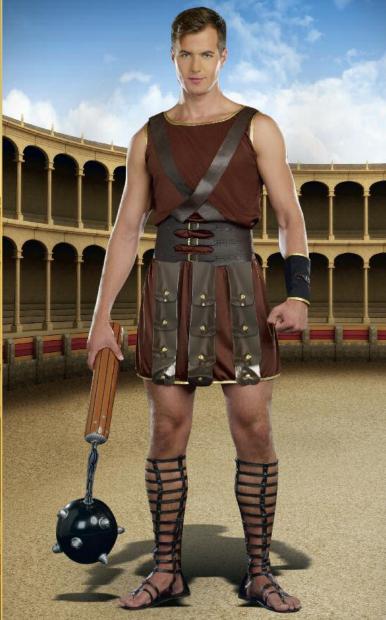

# (Male Costume) **Style 8124**

"Marcus Abonius"

M, L, XL, XXL

Men's tunic with attached cape, embellished neckline, and scalloped studded detailing along waist and hem. Includes Roman warrior hat with faux fur trim. (Sword not included) (2 piece set)

## **Style 8124**

"Marcus Abonius"
M, L, XL, XXL

Men's tunic with attached cape, embellished neckline, and scalloped studded detailing along waist and hem. Includes magnificent Roman warrior hat with faux fur trim. (Sword not included) (2 piece set)