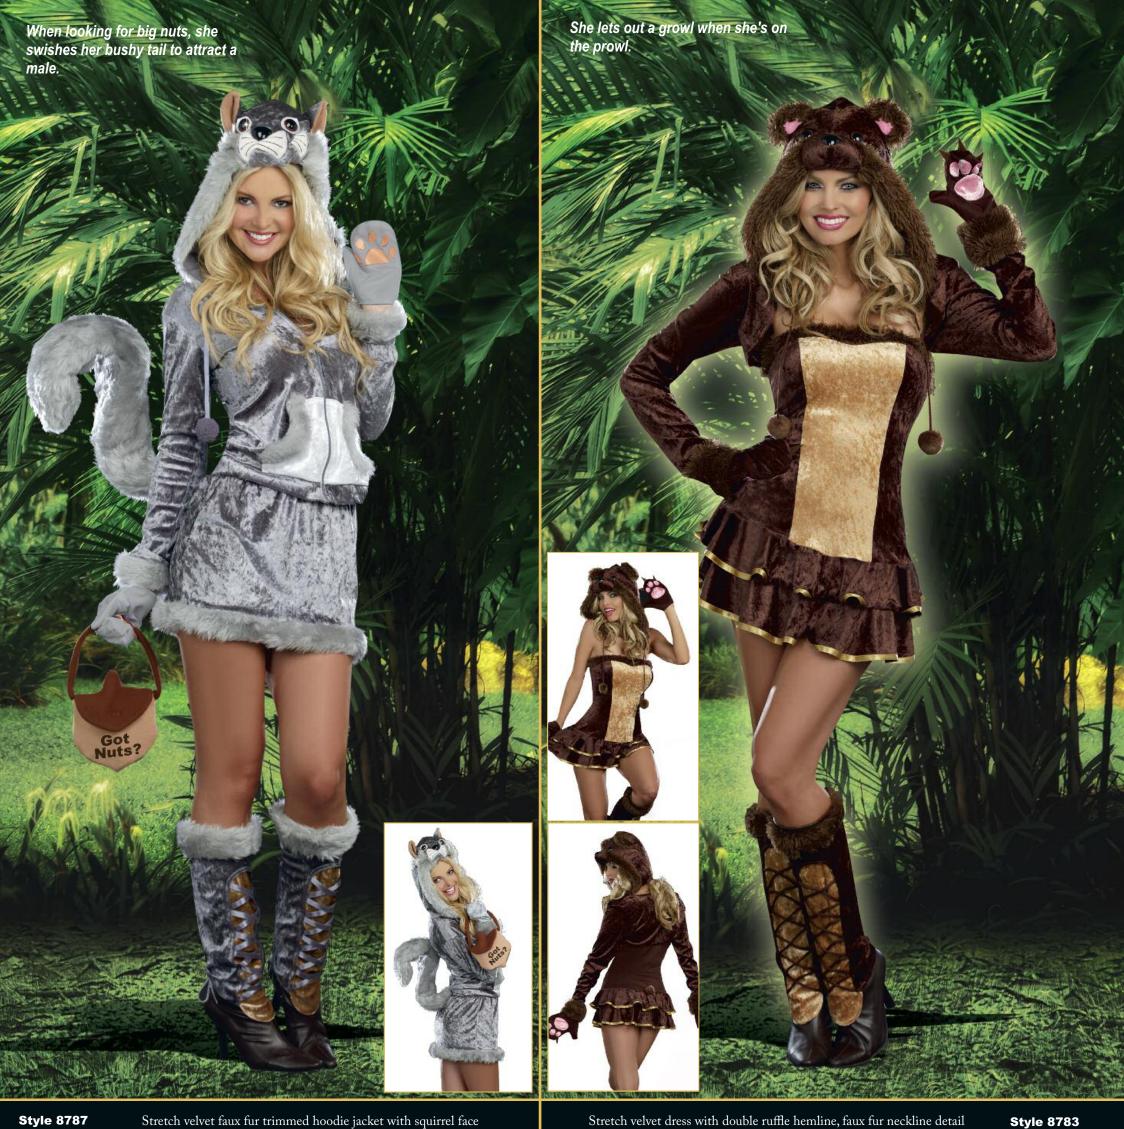

(4 piece set)

"No Bones About it"
S, M, L, XL

**Style 8787** "Got Nuts?"

S, M, L, XL

Stretch velvet faux fur trimmed hoodie jacket with squirrel face and faux fur trimmed pockets. Includes matching A-line skirt with faux fur trimmed hemline, mittens with paw print, faux fur trimmed boot covers, removable/bendable bushy tail and acorn purse with "Got Nuts" detail. (6 piece set)

Stretch velvet dress with double ruffle hemline, faux fur neckline detail and bear tail. Includes separate hooded jacket with teddy bear face, mittens with paw print, removable/adjustable shoulder straps and matching faux fur boot covers. (5 piece set)