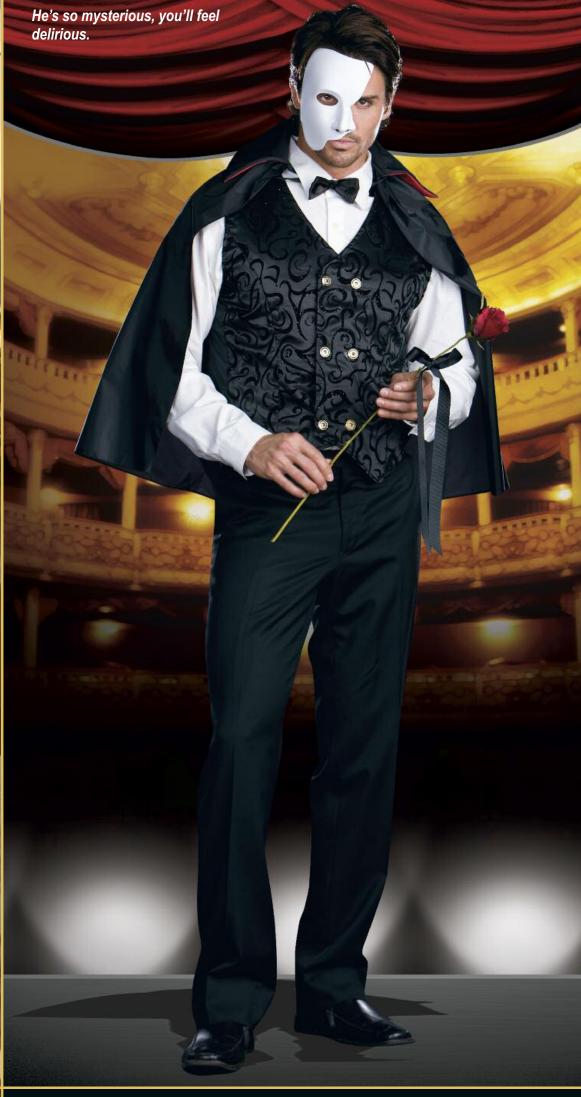

"The Queen of Mean" S, M, L, XL Sequin gown with embellished trim, chiffon hem, attached cape and gauntlet sleeves with detachable feather collar. Includes black jeweled crown and choker. (Apple not included) (4 piece set) Double breasted button front vest with scroll print detail.
Includes tie front cape with fold down collar, bow tie,
Mysterious Phantom half mask and faux rose. (5 piece set)