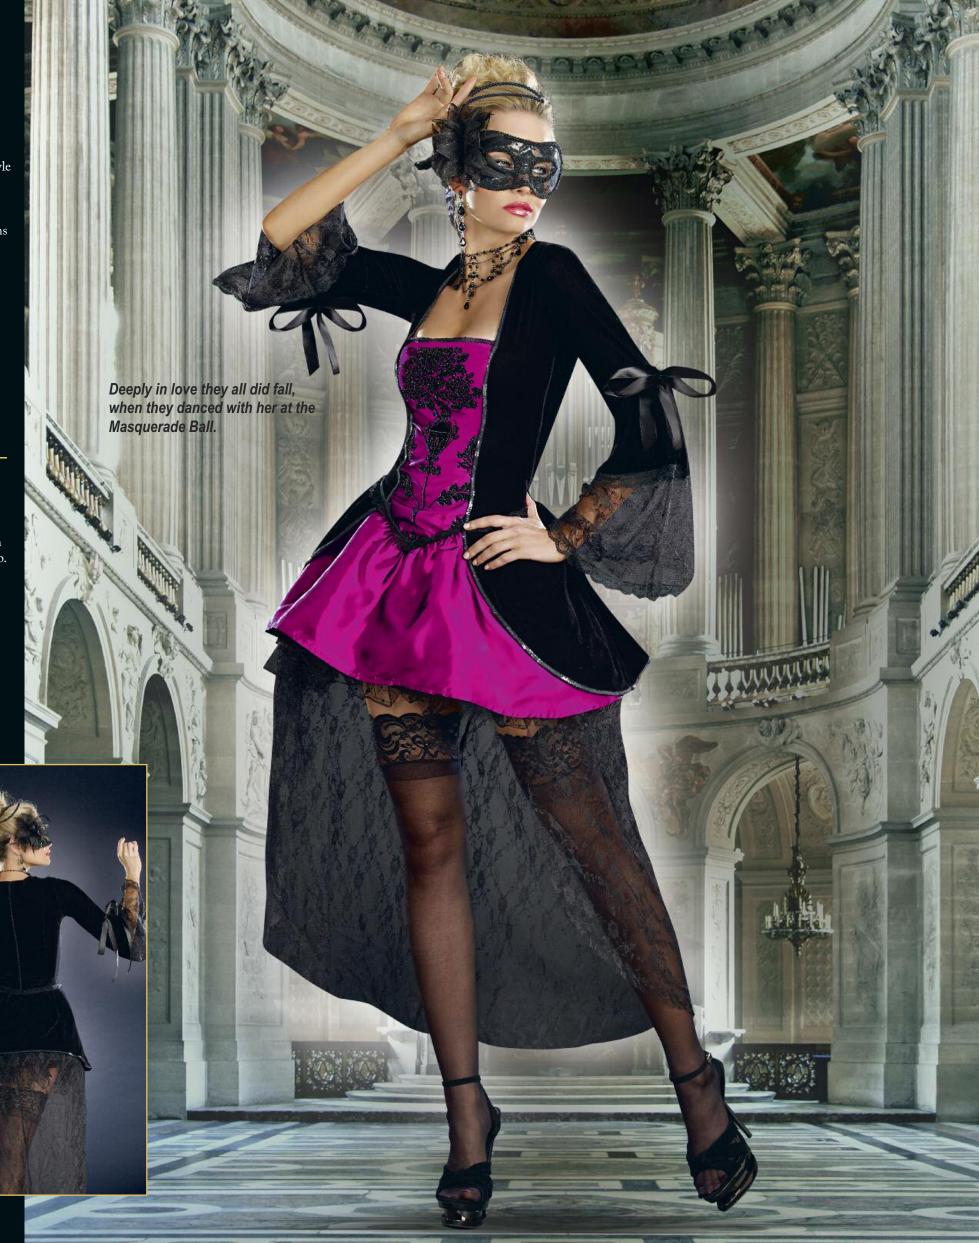

"Royally Yours" (Men's)

M, L, XL, XXL

She was a stunning beauty on her thrown, and when she went to her chambers, she was never alone!

"Masquerade"

S, M, L, XL

Black velvet dress with flocked print, sequins and lace trim over magenta satin corset style front. Venetian style mask and black pearl headband included.

(Jewelry and thigh highs not included)

(3 piece set)

(Shown with)
Style 7030
Black, White
O/S, O/S Queen
Sheer thigh high with
stay up silicone lace top.

Style 8128
"Come To Camelot"
S, M, L, XL

Renaissance inspired full length crushed velvet gown with jeweled neckline, brocade trim and sexy front slit.