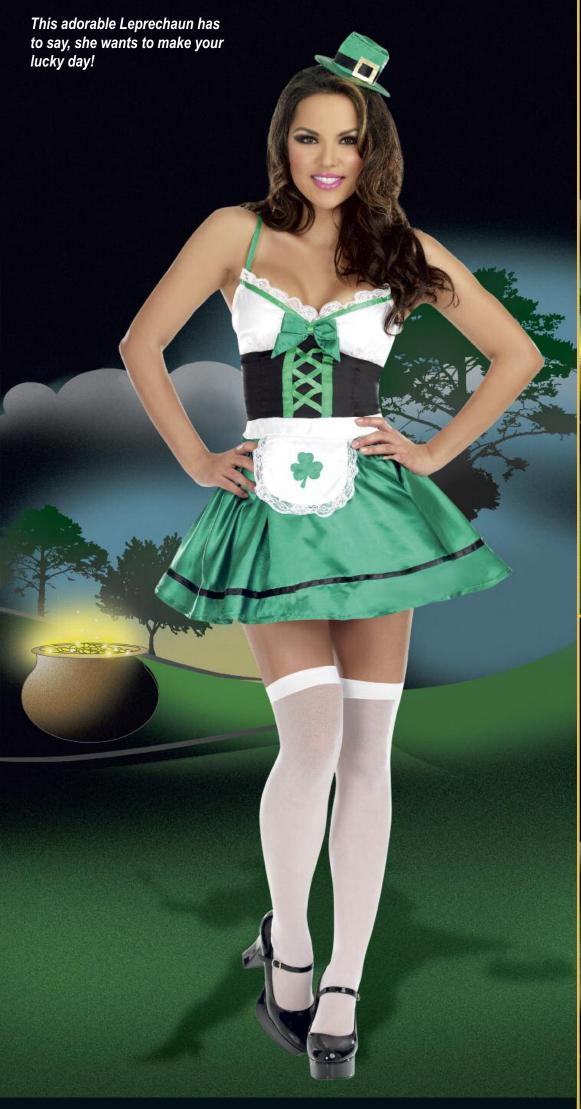

### **Style 5199**

"Spank Me I'm Irish"

S, M, L

Stretch knit strapless dress with attached belt, felt clover detail skirt and puff arm sleeves. Includes hat, pot of gold bag and riding crop. (Thigh highs not included) (6 piece set)

(Shown with)
Style 7031
Black, Red, White
O/S
Sheer thigh high with
back seam.