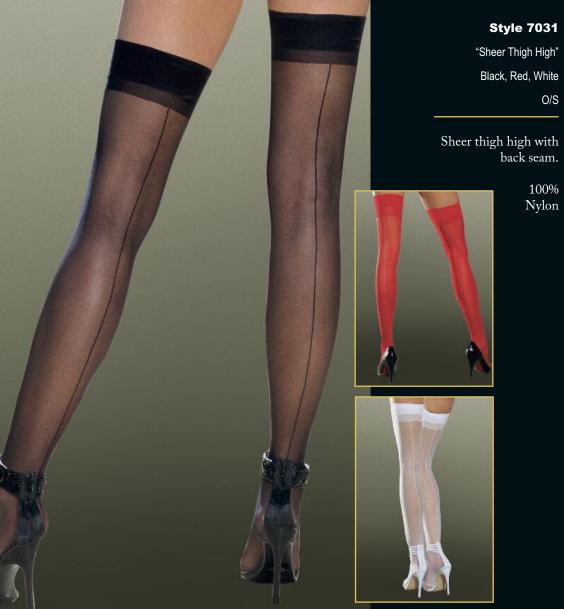

(Shown With)
Style 7031
"Sheer Thigh High"
Black, Red, White
O/S
Sheer thigh high with
back seam.

Nurse dress has a sexy low cut neckline with both front and back hem length adjustability. Ruffled back detail accentuates curves. Includes nurse hat, apron, "Nurse Juana B. Sedated" nameplate and stethoscope. (Thigh highs not included) (5 piece set)

(6 piece set)

(Thigh highs not included)

(Shown with)
Style 7031
Black, Red, White
O/S
Sheer thigh high with
back seam.

"Nurse Knockout" S, M, L, XL

Retro styled stretch Bengaline dress with lightly padded underwire cups and peplum detail.
Includes separate jacket
with faux vinyl piping
and cross detail, stethoscope, belt and nurse hat. Includes removable/ adjustable shoulder straps and "Nurse Knockout" name badge. (Thigh highs not included) (6 piece set)

(Shown with) Style 7030 Black, White O/S, O/S Queen Sheer thigh high with stay up silicone lace top.

(Jewelry, gloves, petticoat and thigh highs not included)

(5 piece set)

(Shown with)
Style 7031
Black, Red, White
O/S
Sheer thigh high
with back seam.

Style 5218
"Luna Glove"
Black, White
O/S
Stretch satin opera
length glove.