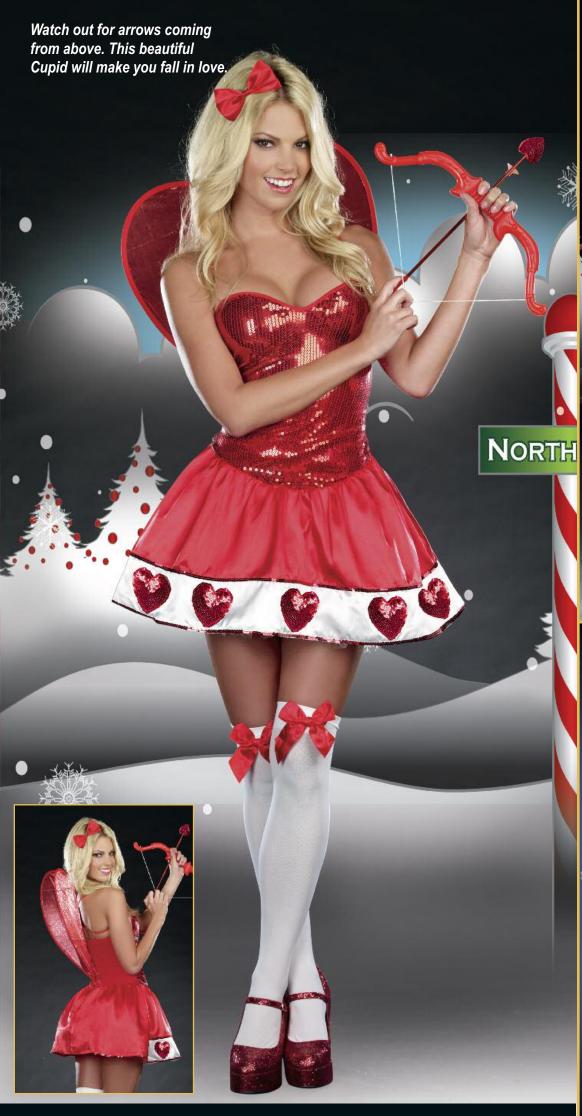

**Style 8861** 

"Goddess of Love, Aphrodite" S, M, L, XL, 1X/2X, 3X/4X Goddess dress with gold sequined embroidery and gold trim. The strategically placed zipper across skirt hemline allows the dress to go from ankle length to short and sexy. Once unzipped, the bottom of the dress can be worn as a cape. Rhinestone headpiece and arm bands included. (3 piece set)