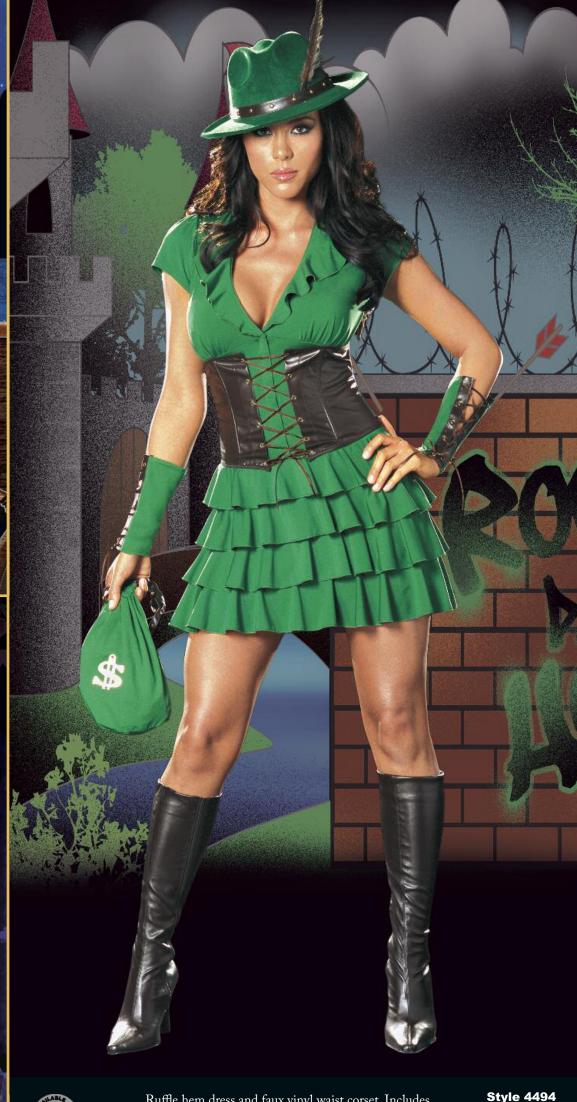

Ruffle hem dress and faux vinyl waist corset. Includes hat, lace-up gauntlets and drawstring bag. (5 piece set) **Style 4494** 

"Robyn Da Hood" S, M, L, XL, 1X/2X, 3X/4X

"Treasure Pleasure"

S, M, L, XL

Pirate dress with attached black velvet scroll printed vest, red lace peasant style top with layered bell sleeves and attached high-low hemline petticoat. Pirate hat included.