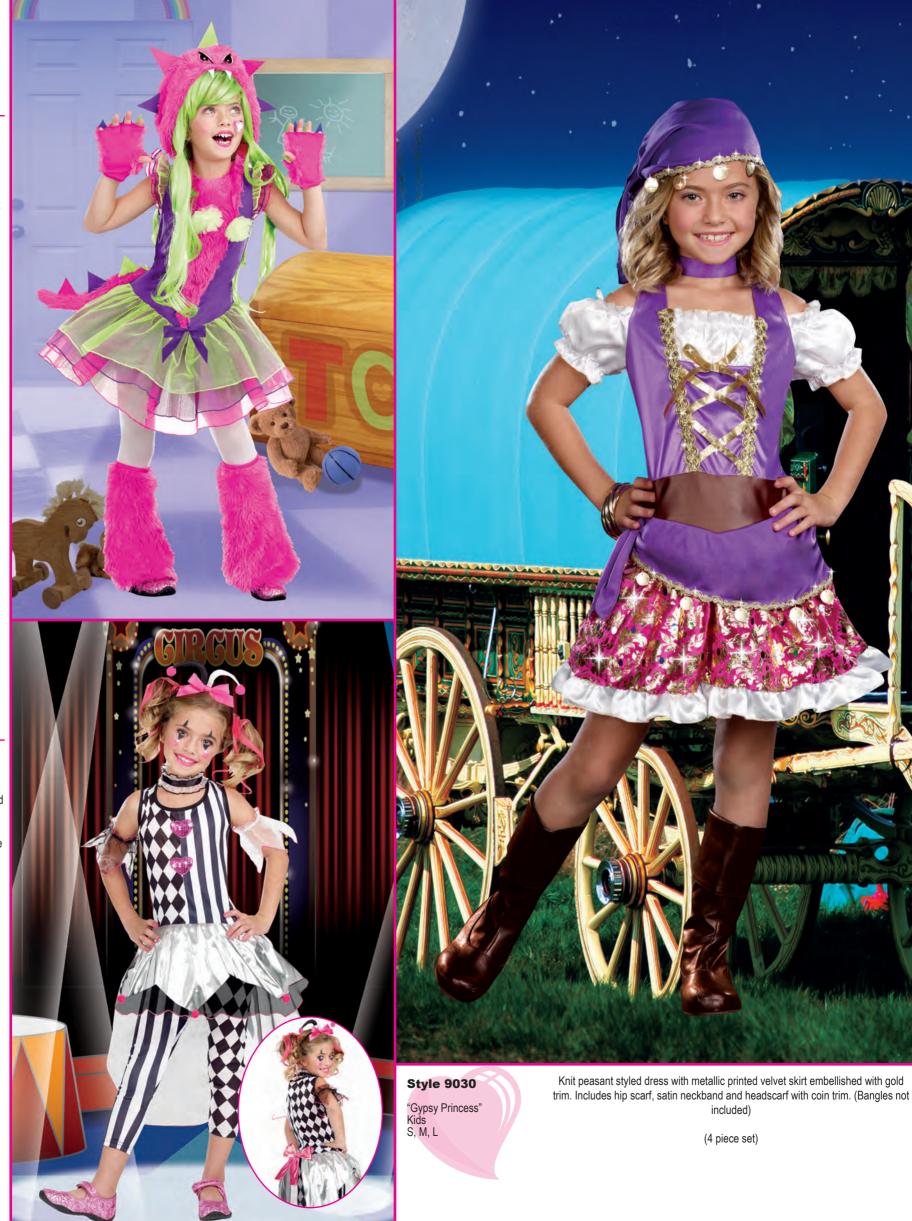

# Style 8404

"Ghoul Scout"

S, M, L, XL

Bloody uniform dress comes with belt and sash with spooky patches. Includes knife, beret and blue ribbon pin. (Hair ribbons and knee socks not included) (6 piece set)

Style 8340
"Dancing Skeleton Diva"
XS, S, M, L

**Style 8843** "Sexy Sorceress" S, M, L, XLShe will show you her wizardly delight every night. Convertible stretch knit dress with long chiffon sleeves and attached boned waist corset. The strategically placed zipper across skirt hemline allows the skirt hemline allows the dress to go from ankle length to short and sexy. Once unzipped, the bottom of the dress can be worn as a cape. Includes matching wizard hat and wand. (3 piece set)