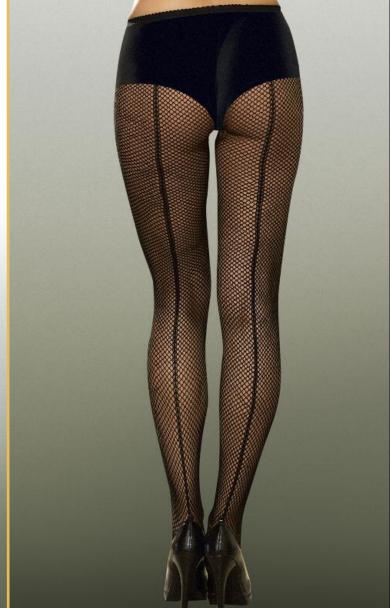

(Shown with)
Style 7034
Black
O/S
Fishnet pantyhose
with back seam.

(Male Costume) **Style 8774** 

"Looking for Booty"

M, L, XL, XXL

Black pirate's top with heat transfer metal stud skull. Black faux leather vest, red waist sash and headpiece included. (Pants and sword not included) (4 piece set)

(Shown with)
Style 7034
Black
O/S
Fishnet pantyhose with back seam.

(Male Costume) **Style 8855** 

"Big Pimpin'"

M, L, XL, XXL

Stretch velour jacket has oversized faux fur collar, cuffs and button front closure. Includes matching pants and hat. (Pimp cup and cane not included)
(3 piece set)

(Pantyhose not included)

(4 piece set)

(Shown with)
Style 7034
Black
O/S
Fishnet pantyhose
with back seam.

27

"Mummy Dearest"

S, M, L, XL

White tattered dress with sexy plunging neckline. Headpiece and bandage sleeves included. (3 piece set)

(Shown with) Style 7034 Black O/S Fishnet pantyhose with back seam.

(Shown with) Style 7034 Black O/S Fishnet pantyhose with back seam.

Black sleeveless collared shirt with front pockets, police patch and removable neck tie. Includes police hat with badge pin, "Officer Ed Banger" name plate, removable police badge and arm "Dirty Cop Officer Ed Banger" band. (Sunglasses, handcuffs, baton and pants not included) (6 piece set)

(Shown with) Style 7034 Black O/S Fishnet pantyhose with back seam.

"Officer Sheila B. Naughty"

S, M, L, XL

Navy romper with police patches and 2-way zip front skirt. Includes belt, police hat with badge, and "Officer Sheila B. Naughty" name plate. (Sunglasses, handcuffs and baton not included) (5 piece set)

(Jewelry, sword and pantyhose not included)

(2 piece set)

(Shown with)
Style 7034
Black
O/S
Fishnet pantyhose with back seam.

**Style 8757**"Precious Booty"
S, M, L, XL

Black off-the-shoulder peasant dress with sheer sleeves, ruffled satin skirt and red bodice with black lace overlay.

(Shown with) Style 6379 "Men's Basic Pant" Black, Navy, White M, L, XL, XXL **Style 8774** "Looking for Booty"

M, L, XL, XXL

"Surrender the Booty"

S, M, L, XL

Velvet dress with lightly padded underwire cups, high-low hemline bustle skirt and attached gold coin belt.