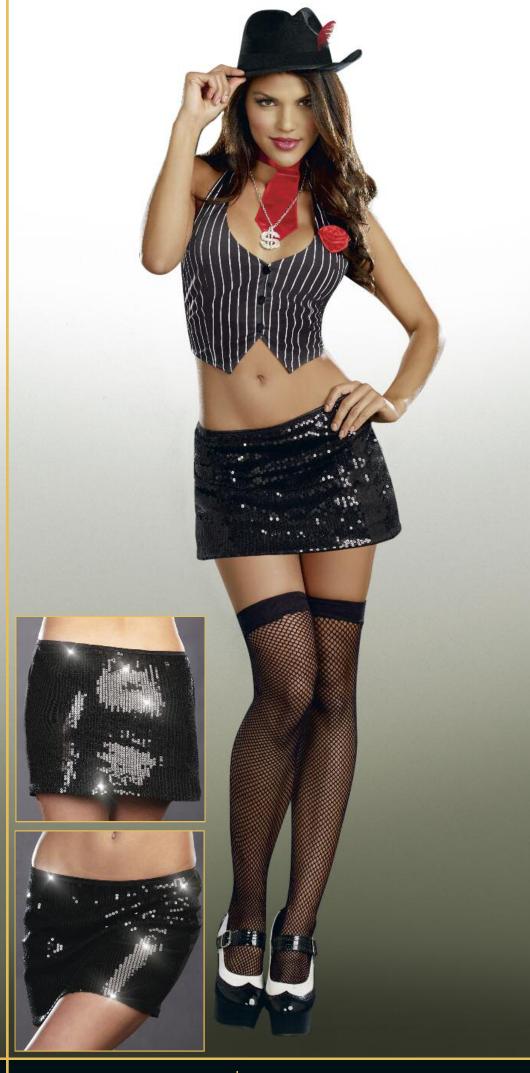

# Style 8188

"Mobster Boss"

S, M, L, XL, 1X/2X, 3X/4X

Gangster pinstripe
knit dress with sexy
peak-a-boo scalloped
lace neckline and
matching shorts.
Includes hat with
feather, belt, carnation
pin and choker.
(Thigh highs and
stocking toppers
not included)
(6 piece set)