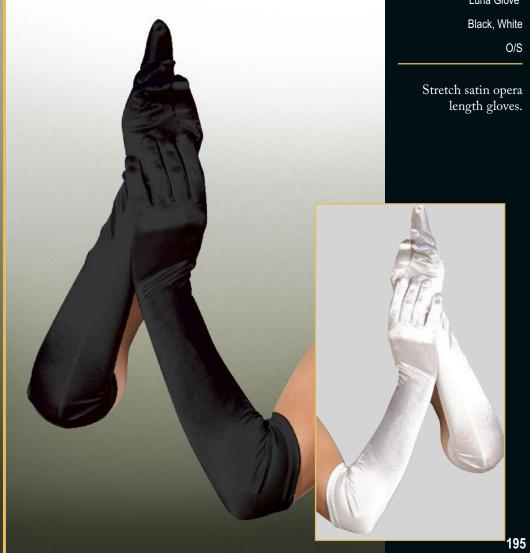

(Shown with)
Style 7034
Black
O/S
Fishnet pantyhose with back seam.

Style 5218
"Luna Glove"
Black, White
O/S
Stretch satin opera
length glove.

Silver sequin with black full fringe dress accented with a retro 1920's inspired beaded neckline. Stretch sequin headpiece with ostrich feather included. (Jewelry, boa, cigarette holder, gloves and pantyhose not included) (2 piece set)