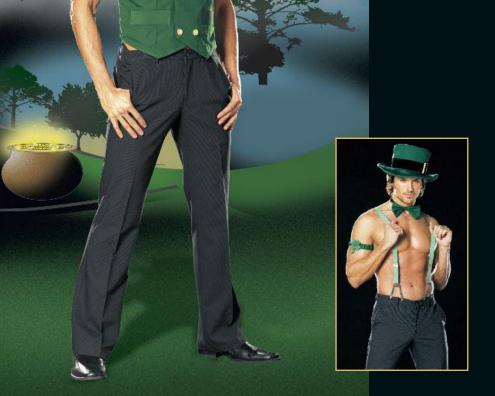

(Sword not included)

(3 piece set)

"One Hot Knight"

M, L, XL, XXL

Black warrior tunic has an ornate warrior crest and silver detailing. (Sword, shield and pants not included) (1 piece set)

(Shown with) Style 6379 "Men's Basic Pant" Black, Navy, White M, L, XL, XXL Silver and black latex vest with warrior detailing and adjustable back. Red satin cape and warrior skirt included. (Sword and shield not included) (3 piece set)