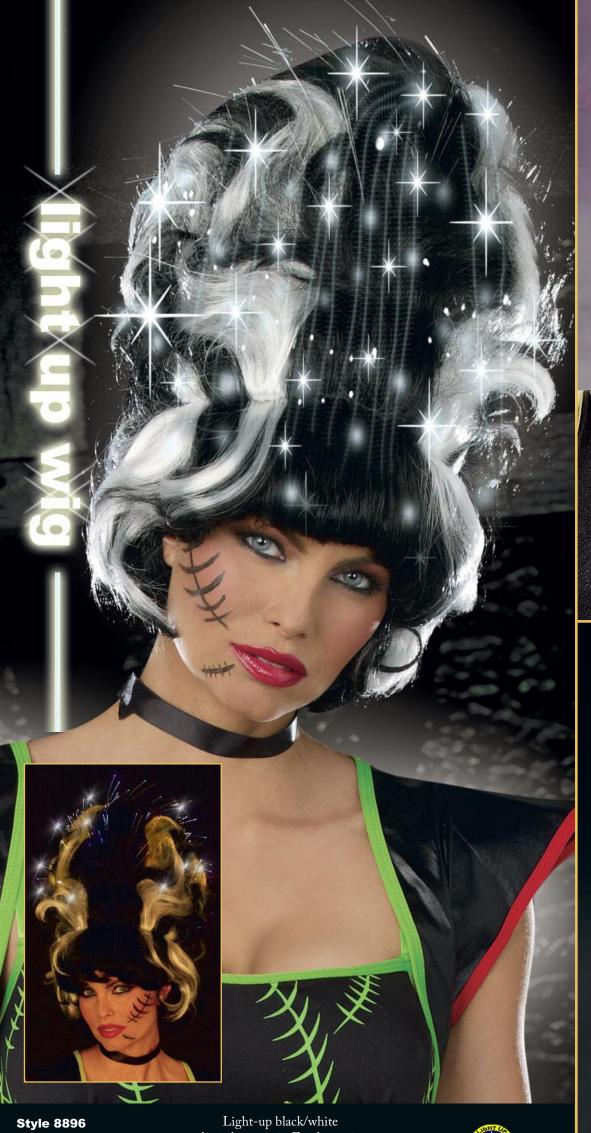

S, M, L, XL

Stretch knit dress with glossy faux vinyl attached waist corset and adjustable lace-up detail.

Jagged edge skirt is accented with Frankenstein stitch details and adjustable shoulder straps.

Matching long jacket with padded sleeve detail, choker, thigh high stockings with Frankenstein stitching details and matching wrist gauntlets included.

(Wig not included)

(5 piece set)

(Shown with)
Style 8896
"Frankie Wig"
O/S
Black and white light-up
wig with hidden pocket for
on/off switch.

(Male Costume) **Style 8879** 

"Frankencutie"

M, L, XL, XXL

Black jacket and tank top with green faux tears and tattered detailing. Latex headpiece with scar details included. (Pants not included) (3 piece set)