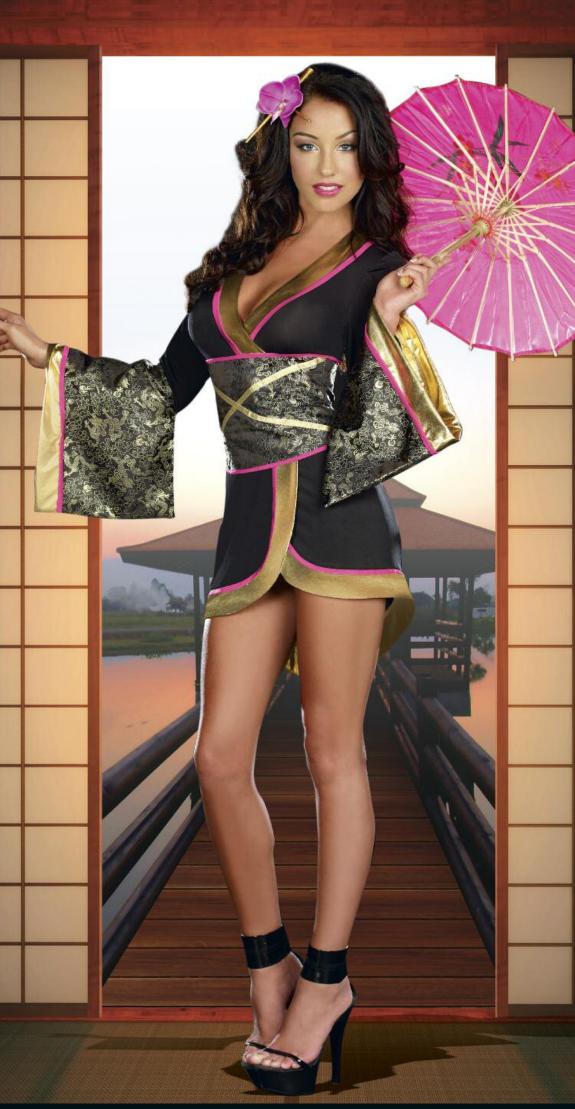

### **Style 8140** Stretch microfiber knit wrap style dress with gold lamé accents and exquisite Asian dragon brocade accent Kimono style sleeves. "Asian Persuasion" Includes matching Obi waist corset with bow, orchid with gold S, M, L, XL chop stick hairpiece and umbrella. (4 piece set)