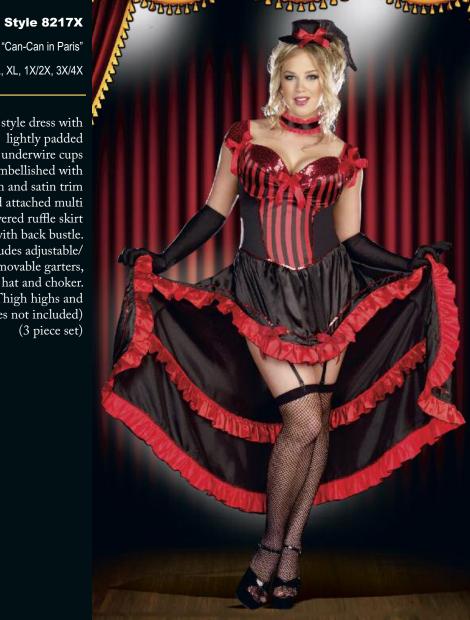

### **Style 8217**

"Can-Can in Paris" S, M, L, XL, 1X/2X, 3X/4X

Corset style dress with lightly padded underwire cups embellished with sequin and satin trim and attached multi layered ruffle skirt with back bustle. Includes adjustable/ removable garters, mini hat and choker. (Thigh highs and gloves not included) (3 piece set)