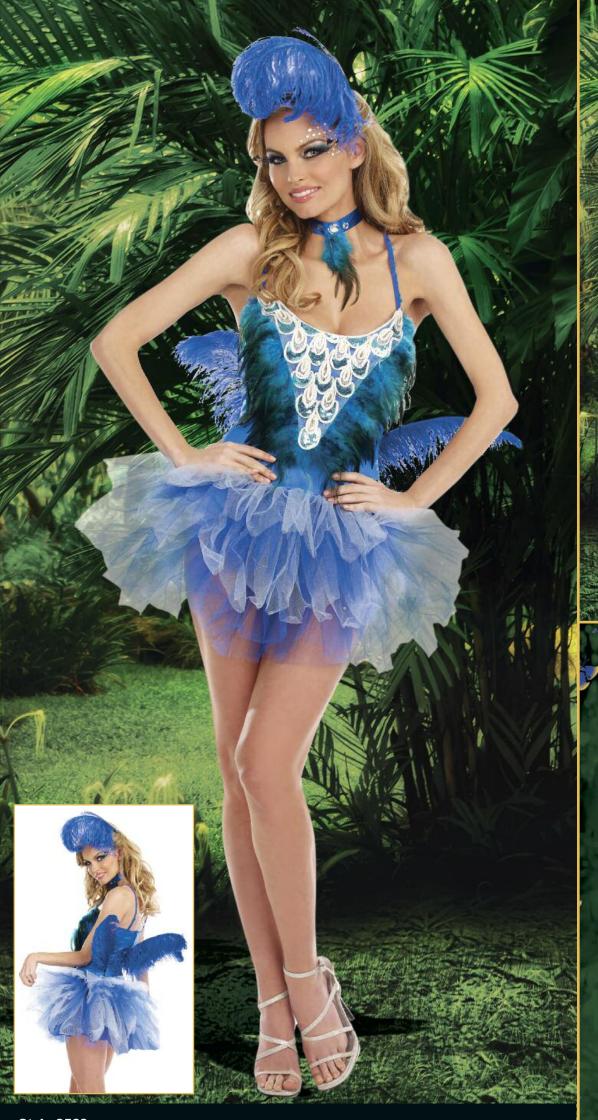

"Panda Cutie" S, M, L, XL

"Peacock Envy" XS, S, M, L

Corset styled dress with feather patterned sequin bodice and fully lined tutu skirt with back bustle. Comes with peacock feather headpiece and removable/adjustable

shoulder straps. (4 piece set)