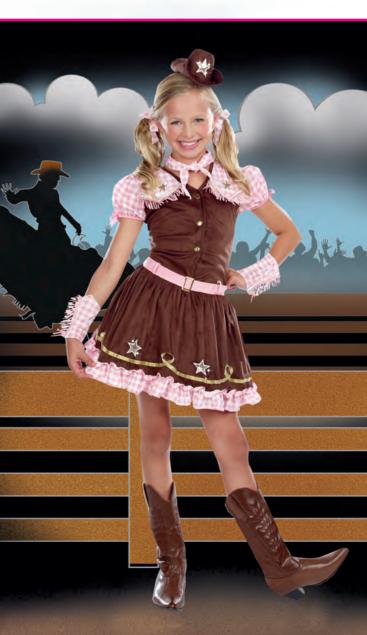

"Rhinestone Cowgirl" S, M, L, 1X/2X, 3X/4X

Stretch knit western style snap front dress with rhinestone belt and hat. Includes silver lasso and bolo tie necklace. (5 piece set)

"Chief Wansum Tail"

M, L, XL, XXL