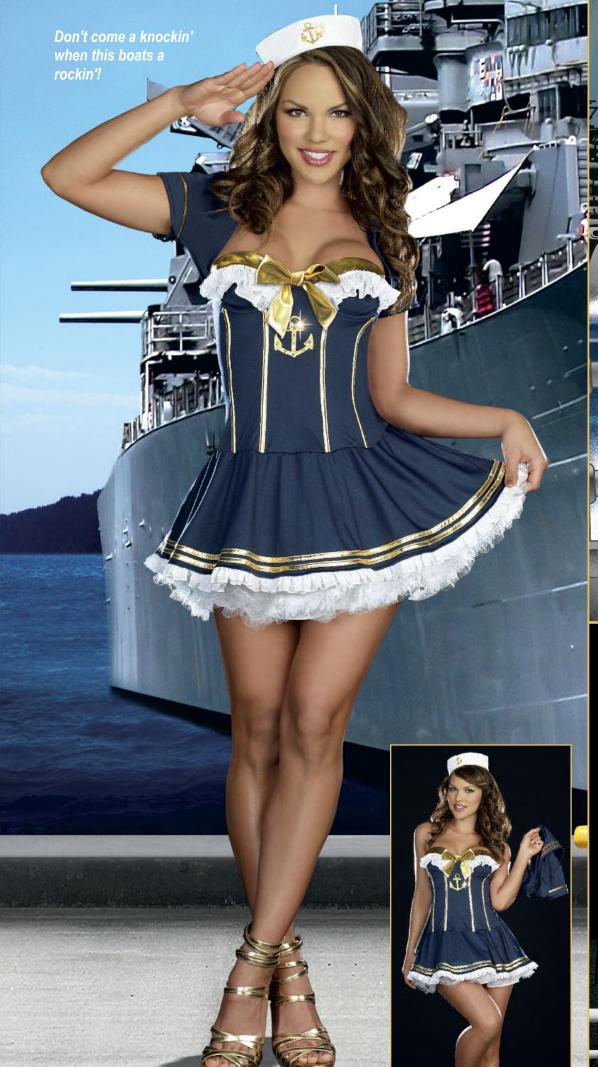

S, M, L, XL

Scoop neck stretch knit dress with pleated skirt, gold metallic stars and red trim. Includes separate jacket with military patches, removable/adjustable suspenders, belt, collar with attached neck tie, matching hat, pair of French cuffs and boot toppers.