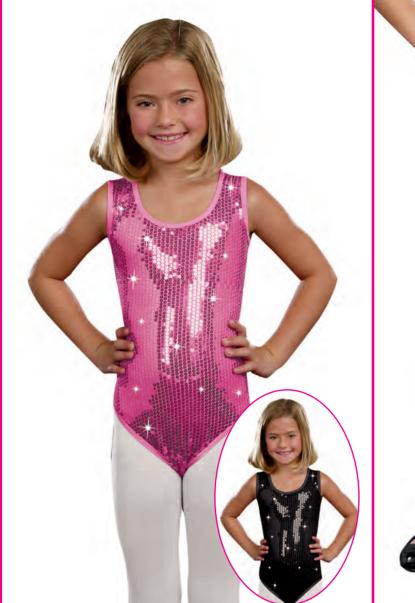

6559**

"Robyn Da Hood" Juniors XS, S, M, L

Ruffle hem dress and faux suede waist corset. Includes hat, lace-up gauntlets and drawstring bag.

(5 piece set)



# **Style 6041**

"Eskimo Cutie Pie" Juniors XS, S, M, L

Zipper front stretch crushed velvet dress with faux fur trimmed hood with pom pom ties. Includes mittens, faux fur trimmed boot covers and faux chocolate popsicle. (Petticoat not included)

(4 piece set)

#### **Style 6571**

"Pretty Pixie" Juniors XS, S, M, L

Metallic microfiber iridescent dress with a sequined gold decorative appliqué, uneven hem with gold sequin accents. Includes pixie dust purse, gold headband, wand and light-up wings. (Instructions and batteries included)

(5 piece set)



"Glam Sequin Leotard" Kids S, M, L Black, Hot Pink

Sequin front knit leotard.







"Majestic Pettiskirt" Kids O/S

Triple color layered tulle skirt embellished with sequin hemlines.





# **Style 9042**

"Glam Sequin Legging" Kids S/M, M/L Black, Hot Pink

Sequin front knit legging.

# Style 9040

"Glam-Tastic Pettiskirt" Kids O/S Black, Gold

Sequin top layer skirt with an under tulle layer.

"Fun-Tastic Triple Color Headband and Leg Warmers Set" Kids O/S

A set of triple colored layer tulle headband and leg warmers.



"Fun-Tastic Triple Color Tutu" Kids O/S

Triple colored layer tulle tutu.





Triple layered solid color tulle



# **Style 9234**

"Fun-Tastic Triple Color Headband and Leg Warmers Set" Kids O/S

A set of triple colored layer tulle headband and leg warmers.

"Glam Sequin Legging" Juniors S/M, M/L Black, Hot Pink

Sequin front knit legging.