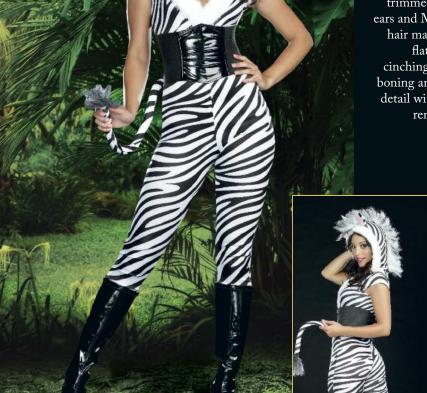

pantyhose not

included)

(3 piece set)

XS, S, M, L

Style 7034 Black O/S Fishnet pantyhose with back seam.

**Style 8147** 

"Zebralicious"

XS, S, M, L

"Night Prowler"

S, M, L, XL

Stretch microfiber long sleeve zipper front cat suit with laser cut accents, faux vinyl belt with tail and pocket for innovative sound device which makes a "Meow" sound when squeezed. Includes neckband and mask with ears. Batteries and instructions included. (Whip not included) (6 piece set)

Punk inspired zip front stretch knit zebra print pantsuit has faux fur trimmed hood with ears and Mohawk wig hair mane. Includes flattering waist cinching corset with

boning and back stud detail with matching removable tail. (3 piece set)