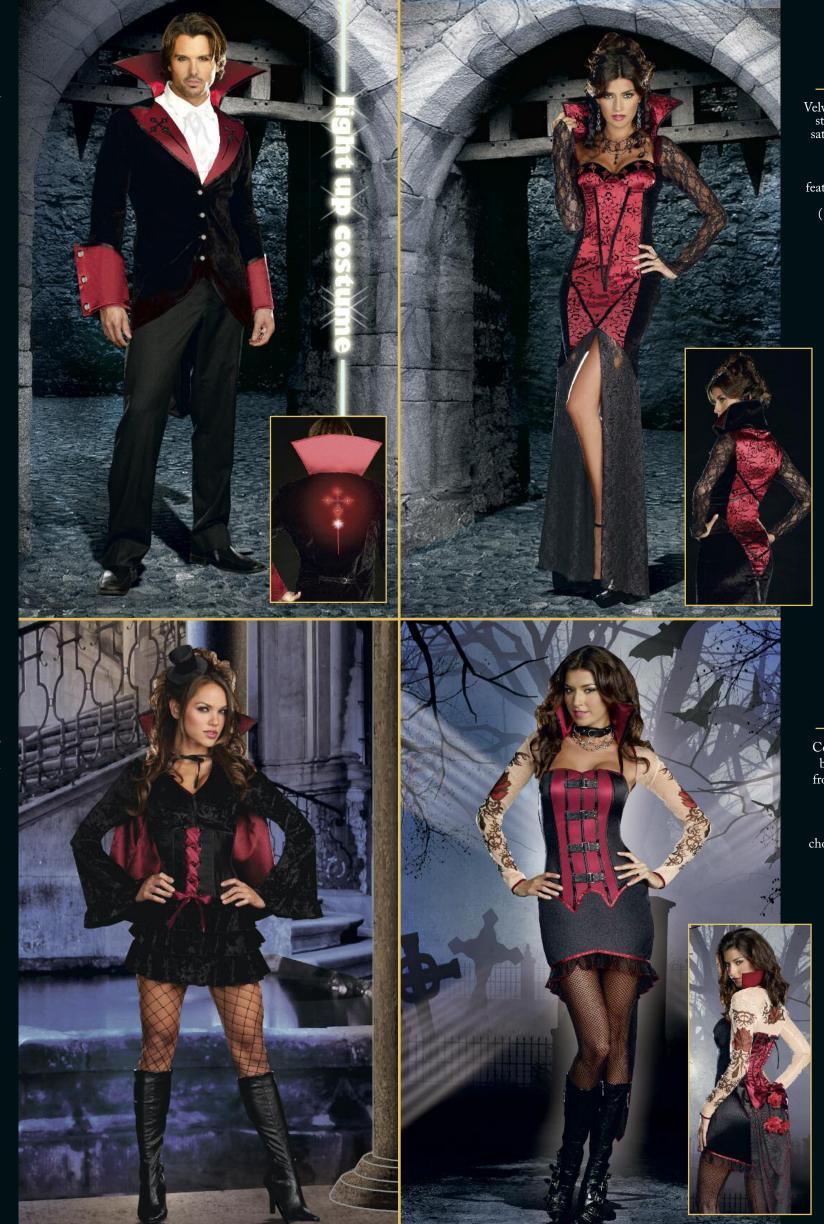

(Sword not included) (4 piece set)

"Royally Yours"

S, M, L, XL

Red velvet and gold satin dress with sequin embellished lace neckline and high-low hemline. Jeweled crown included. (Necklace not included) (2 piece set)

(Male Costume) **Style 8844** 

"Royally Yours"

M, L, XL, XXL

Red and black tunic with metallic appliqués and gold trim. Crown and belt included.
(Sword not included)
(3 piece set)

Black off-the-shoulder peasant dress with sheer sleeves, ruffled satin skirt and red bodice with black lace overlay. Includes pirate's hat and belt with skull buckle. (Pantyhose not included) (3 piece set)

"Dead Sexy"

S, M, L, XL

Black dress with attached red waist corset, tiered satin skirt and collared cape. Lace choker with vampire bite detail and lace gloves included. (Earrings not included) (3 piece set)

(Male Costume) **Style 8765** 

"Dead Sexy"

M, L, XL, XXL

Black velvet gothic vampire shirt with ruffled detailing, red vampire collar and large cross appliqué on the back of shirt. (1 piece set)

"Frankie"

Style 8177

Black velvet vampire waistcoat with contrast satin lapels and cuffs. Front lapels have gothic embroidered satin appliqué crosses. Coat back is adorned with an embroidered fiber optic light-up cross. Includes a white satin ruffled dickie, instruction sheet, hidden pocket for on/off switch and batteries. (Shirt and pants not included) (2 piece set)

Velvet vampire dress with stretch **Style 8176** lace and flocked satin with gothic crosses on lightly padded "Just One Bite" underwire cups and stand-up collar. Back features lace-up detail to accentuate curves. (Jewelry not included) (1 piece set)

### **Style 8176**

"Just One Bite"

S, M, L, XL

Velvet vampire dress with stretch lace and flocked satin with gothic crosses on lightly padded underwire cups and stand-up collar. Back features lace-up detail to accentuate curves.

( Jewelry not included)

(1 piece set)

**Style 8178** 

"La Vamp Fatale"

S, M, L, XL

Corset styled dress with back bustle and buckle front detailing. Includes adjustable/removable vampire collar, tattoo printed shrug and choker with chain detail.