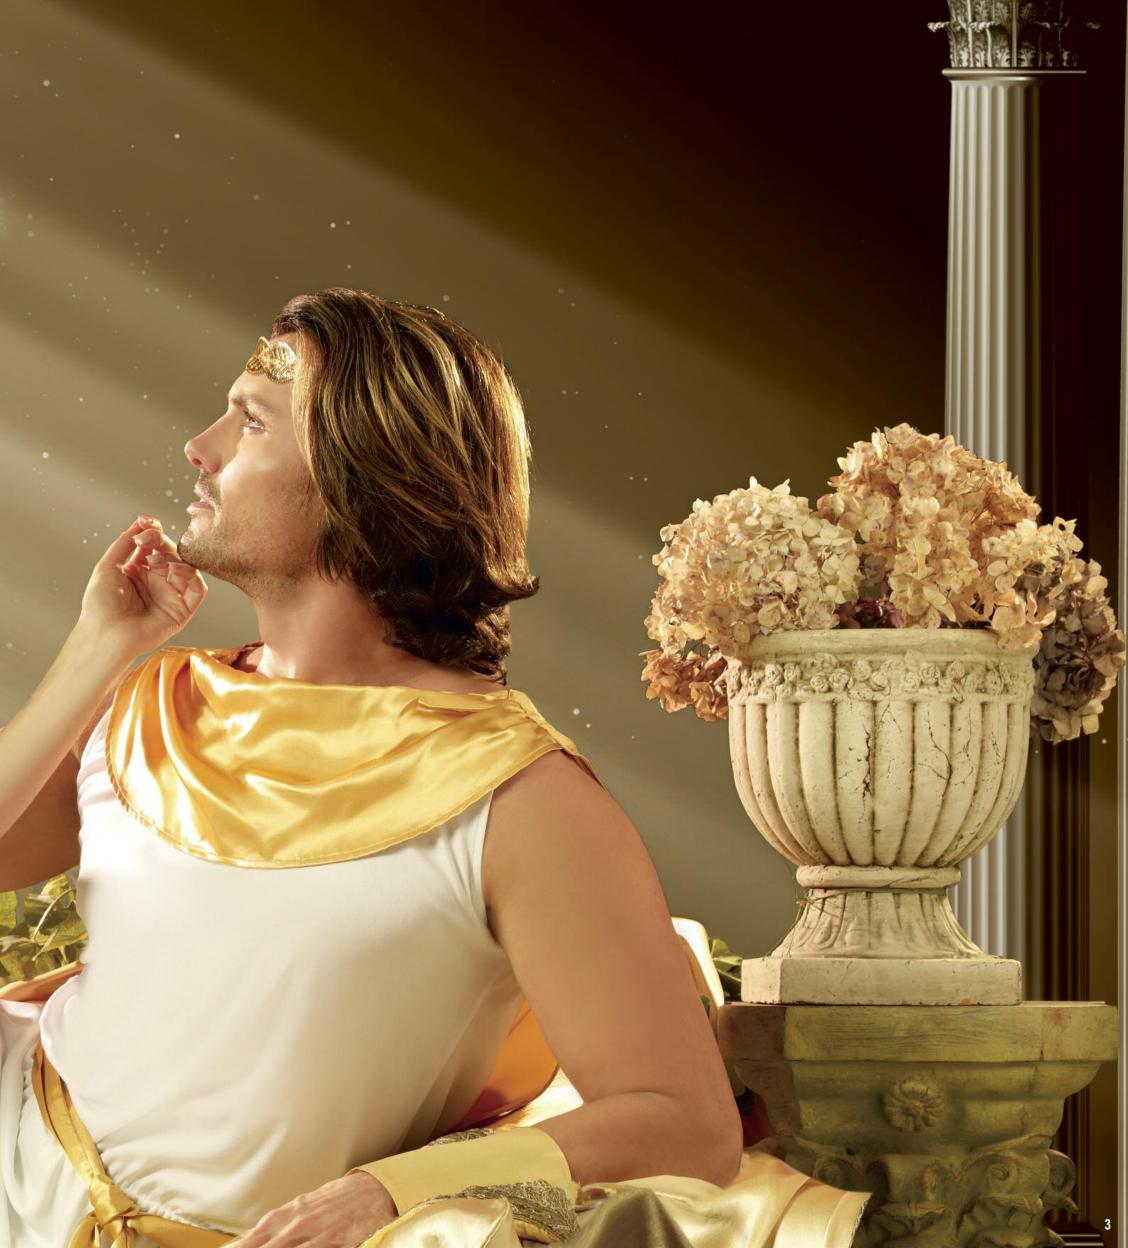

(Male Costume) **Style 8839** 

"Caesar"

M, L, XL, XXL

Ultrasuede printed tunic with attached cape and belt. Gold leaf headpiece included. (Sword not included) (2 piece set)

"He's a God!" M, L, XL, XXL White tunic with gold satin attached cape and matching trim. Gold leaf headpiece, removable belt and wrist cuffs included. (4 piece set)

White tunic with gold satin attached cape and matching trim. Gold leaf headpiece, removable belt and wrist cuffs included.

(4 piece set)

Style 8860 "He's a God"

M, L, XL, XXL

Style 8838 "Goddess She Hot" S, M, L, XL