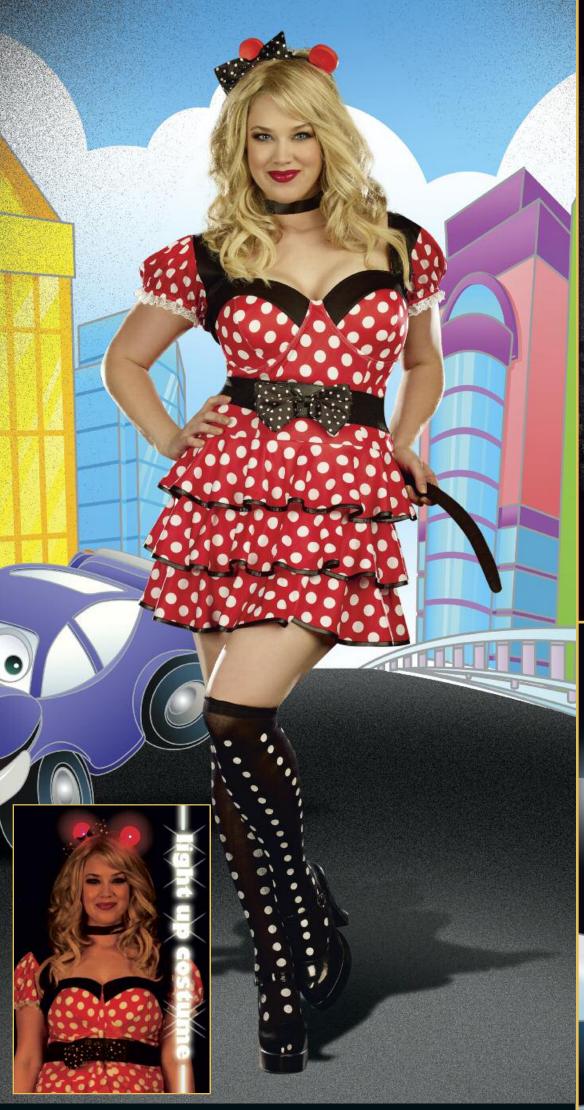

(Basket and thigh highs not included) (2 piece set)

(Shown with) Style 7031 Black, Red, White O/S Sheer thigh high with back seam.

Retro polka dot dress with lightly padded underwire cups and multi ruffled hemline. Includes polka dot bow belt, mouse tail, choker, polka dot thigh high stockings, headband with matching bow and light-up mouse ears. Batteries and instructions included. (6 piece set)

"Miss Mouse"

S, M, L, XL, 1X/2X, 3X/4X