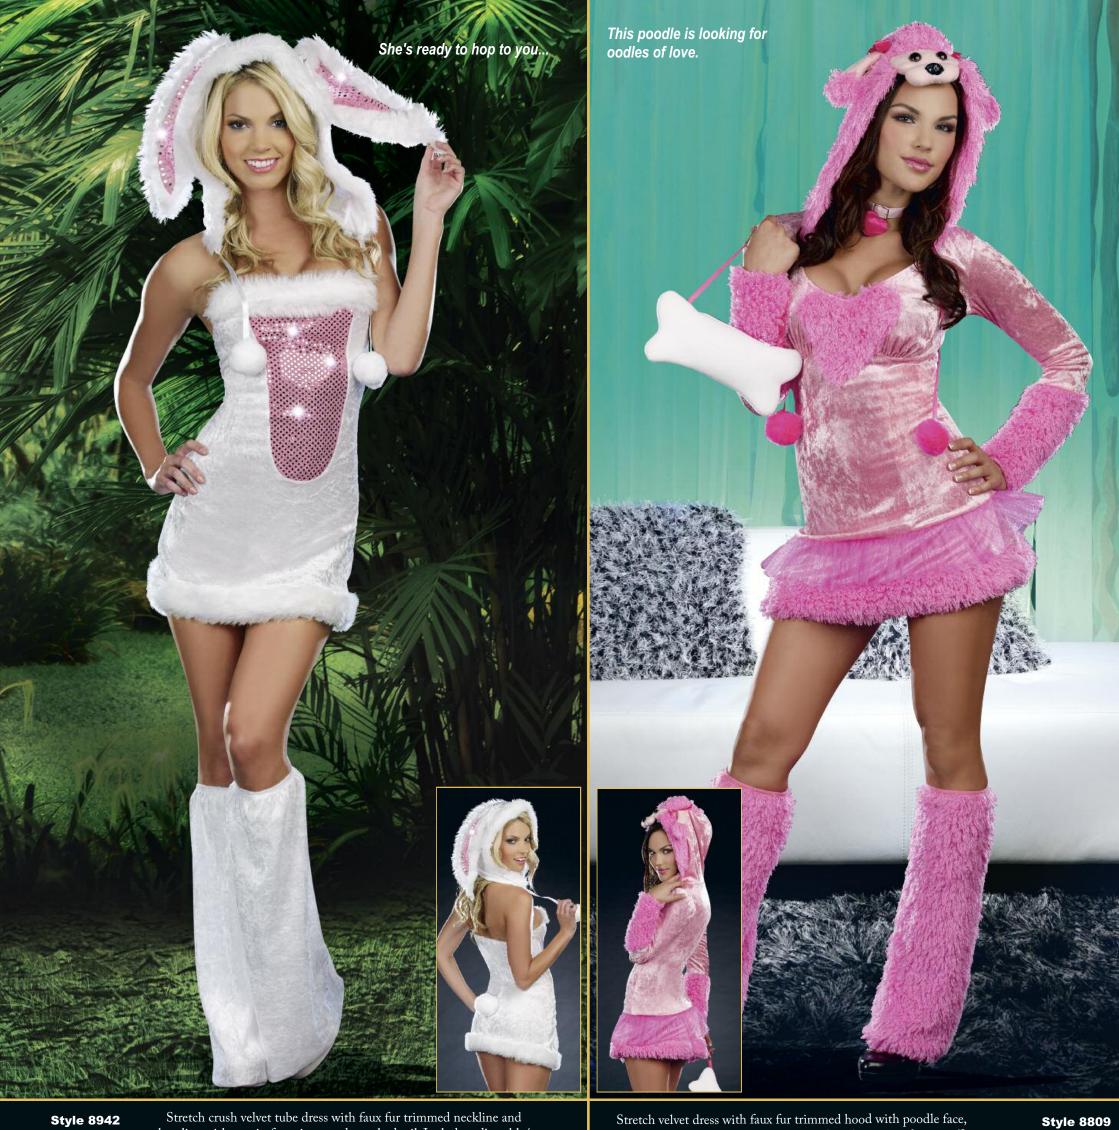

(3 piece set)

\*\*Pretty Kitty

S, M, L, XL

**Style 8942**"Be My Bunny"
S, M, L, XL

Stretch crush velvet tube dress with faux fur trimmed neckline and hemline with sequin front inset and attached tail. Includes adjustable/removable shoulder straps, hood with faux fur trim, pom pom ties, attached sequin floppy ears, faux fur wrist cuffs and boot covers.

(3 piece set)

Stretch velvet dress with faux fur trimmed hood with poodle face, attached ears with bows, pom pom ties, faux fur trim and tutu ruffle hemline with attached tail. Includes matching dog collar choker with heart name tag, faux fur boot covers and bone purse.