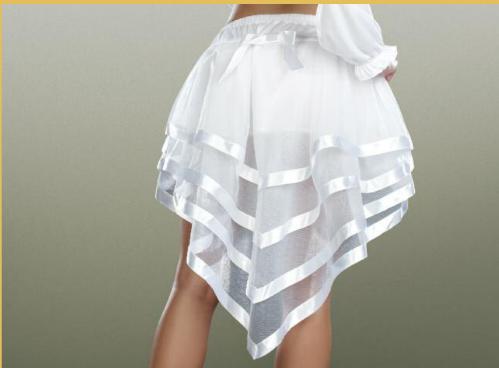

**Style 8861** 

"Goddess of Love, Aphrodite" S, M, L, XL, 1X/2X, 3X/4X Goddess dress with gold sequined embroidery and gold trim. The strategically placed zipper across skirt hemline allows the dress to go from ankle length to short and sexy. Once unzipped, the bottom of the dress can be worn as a cape. Rhinestone headpiece and arm bands included. (3 piece set)