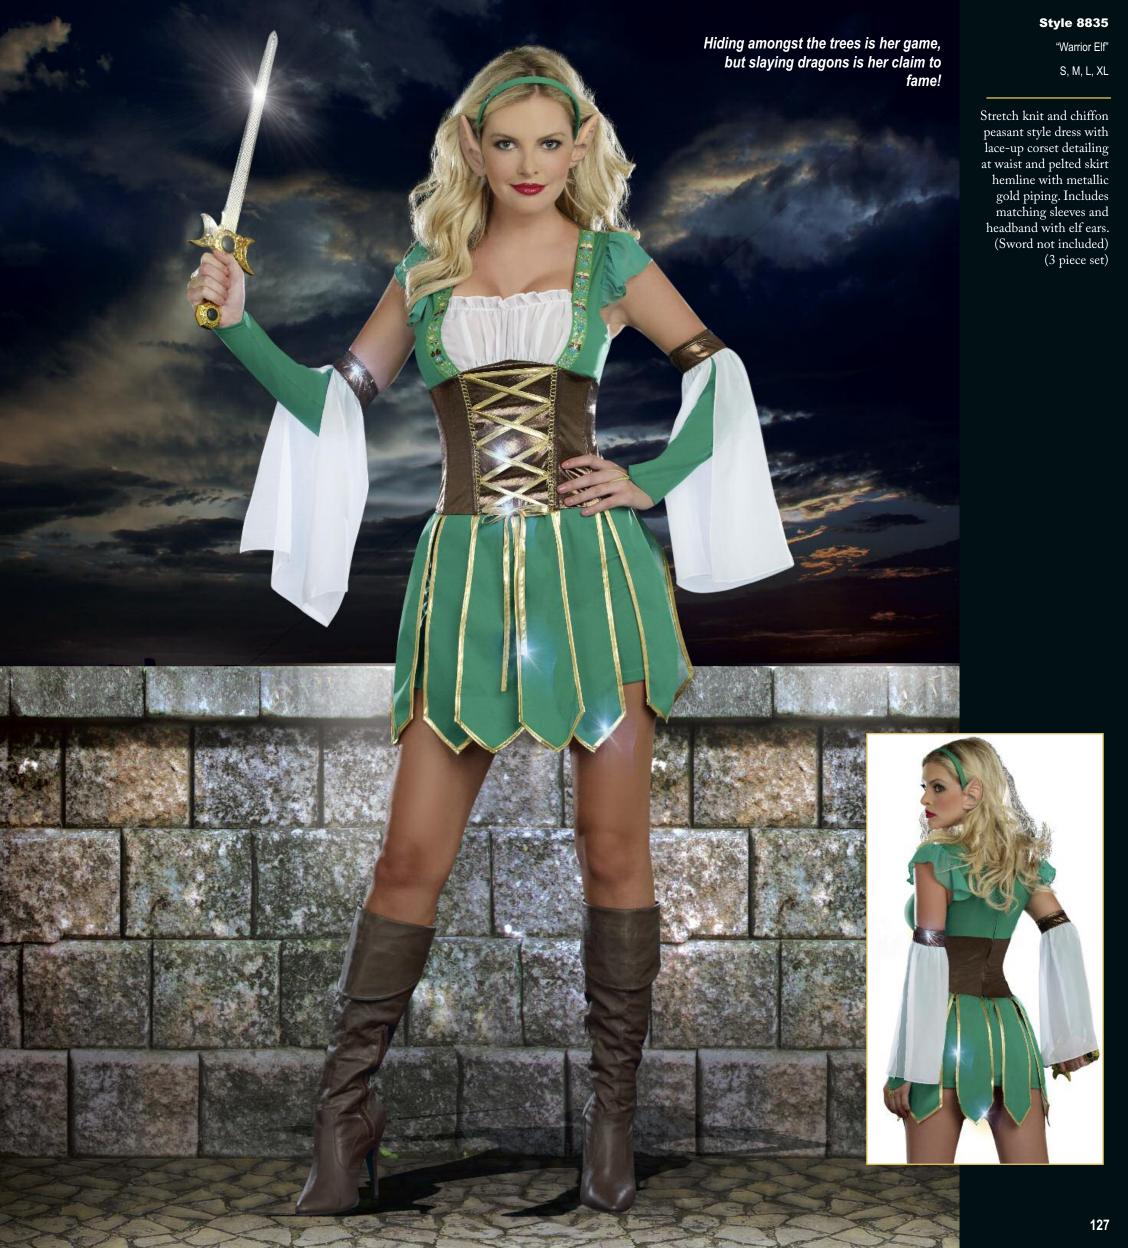

d. (Jewelry not included) (4 piece set)



V-neck wrap front microfiber dress with sequin coin details, attached chiffon cape and high-low hemline. Includes matching gold sequin coin trim choker, headband and matching arm bands.

(Jewelry not included) (4 piece set)

Style 8963 "Goddess of Olympia" S, M, L, XL



"Knockin' on Heaven's Door"

S, M, L, XL

Sparkle stretch knit dress has flattering all over ruching and plunging neckline with sequined trim and adjustable length hemline. Includes large feather wings, foil star head wreath and silver star

wand. (4 piece set)



### **Style 8213**

"Sea Queen"

S, M, L, XL

Shimmering mermaid dress has elaborate gold sequin paillette fish appliques, ruching detail and cascading organza ruffle hemline Includes jeweled gold crown.

(2 piece set)







"Midnight Magic Princess"

S, M, L, XL

Stretch knit and satin dress with sweetheart neckline, high-low hem and reversible sequin front inset that changes from blue to silver with the stroke of your hand. Includes organza puff sleeves, headband and cameo choker.

(Jewelry, gloves, petticoat and thigh highs not included)

(5 piece set)

(Shown with)
Style 7031
Black, Red, White
O/S
Sheer thigh high
with back seam.

Style 5218
"Luna Glove"
Black, White
O/S
Stretch satin opera
length glove.

Style 8964
"Fairytale Petticoat"
Black, White
O/S
Multi layered mesh
petticoat with satin
ribbon high-low hem
and back bow.







"Heel Clickin' Cutie" S, M, L, XL

Gingham printed pinafore style dress with adjustable tie back, front button accents, sequin pocket detail with dog appliqué. Includes