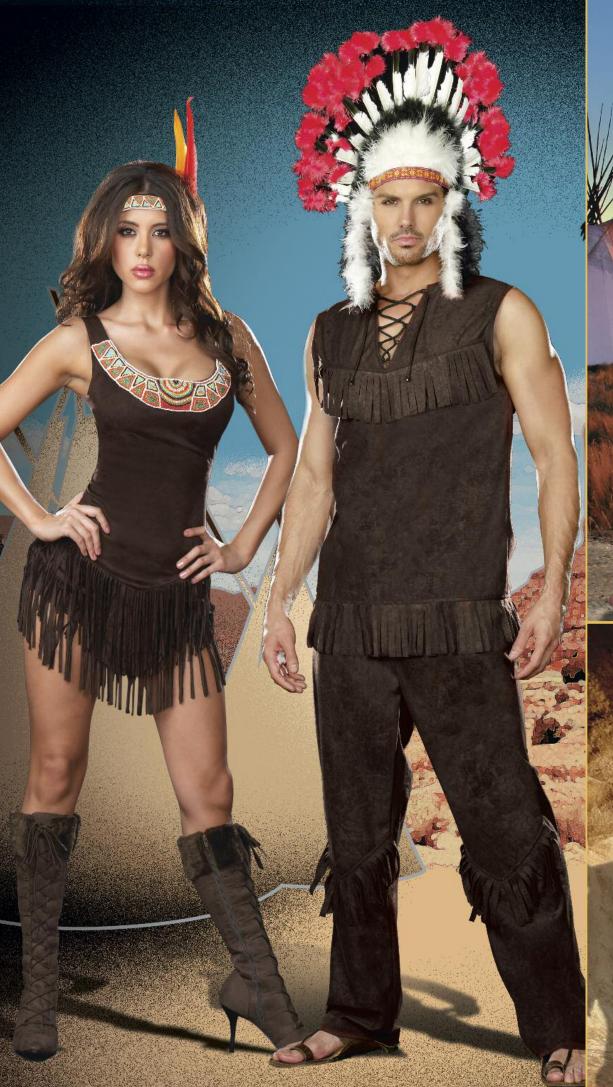

(Female Costume) **Style 8196**"Reservation Royalty"

S, M, L, XL

Ultra suede dress has
Native American
beaded appliqué and
fringe detail. Includes
a headpiece with
feathers and matching
beaded appliqué.
(2 piece set)

(Male Costume) **Style 8197** 

"Chief Wansum Tail"

M, L, XL, XXL

Native American styled ultra suede fringed shirt and pants with feather headdress. (3 piece set)

(Female Costume)
Style 8203

"Let's Go Clubbin'"

Native American styled ultra suede fringed shirt and pants with feather headdress. (3 piece set)

S, M, L, XL, 1X/2X, 3X/4X

Western styled ultra suede cowgirl dress with hook & eye front closure, star grommets, fringe and lace-up detailing. Includes cowboy hat, neck scarf and pin.