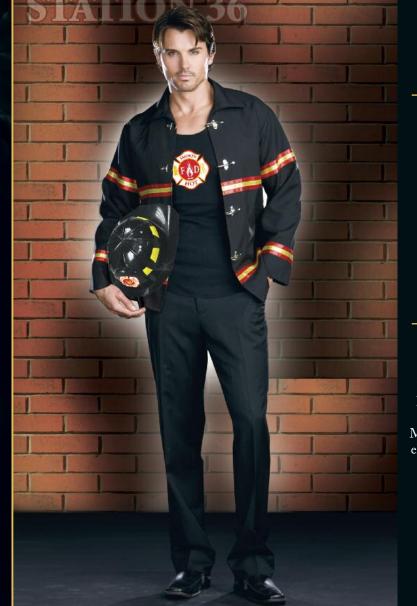

**Style 8214** "Burn Baby Burn" S, M, L, XL

(Shown with) Style 7034 Black O/S Fishnet pantyhose with back seam.

Style 6550

M, L, XL, XXL

"Smokin' Hot Fireman"

Buckle front jacket with reflective tape trim detail.
Includes knit tank top with Fire Department heat transfer and fireman hat.
(Pants not included)
(3 piece set)

(Shown with)
Style 6379
"Men's Basic Pant"
Black, Navy, White
M, L, XL, XXL
Men's basic pant with
elastic waistband and
pockets.