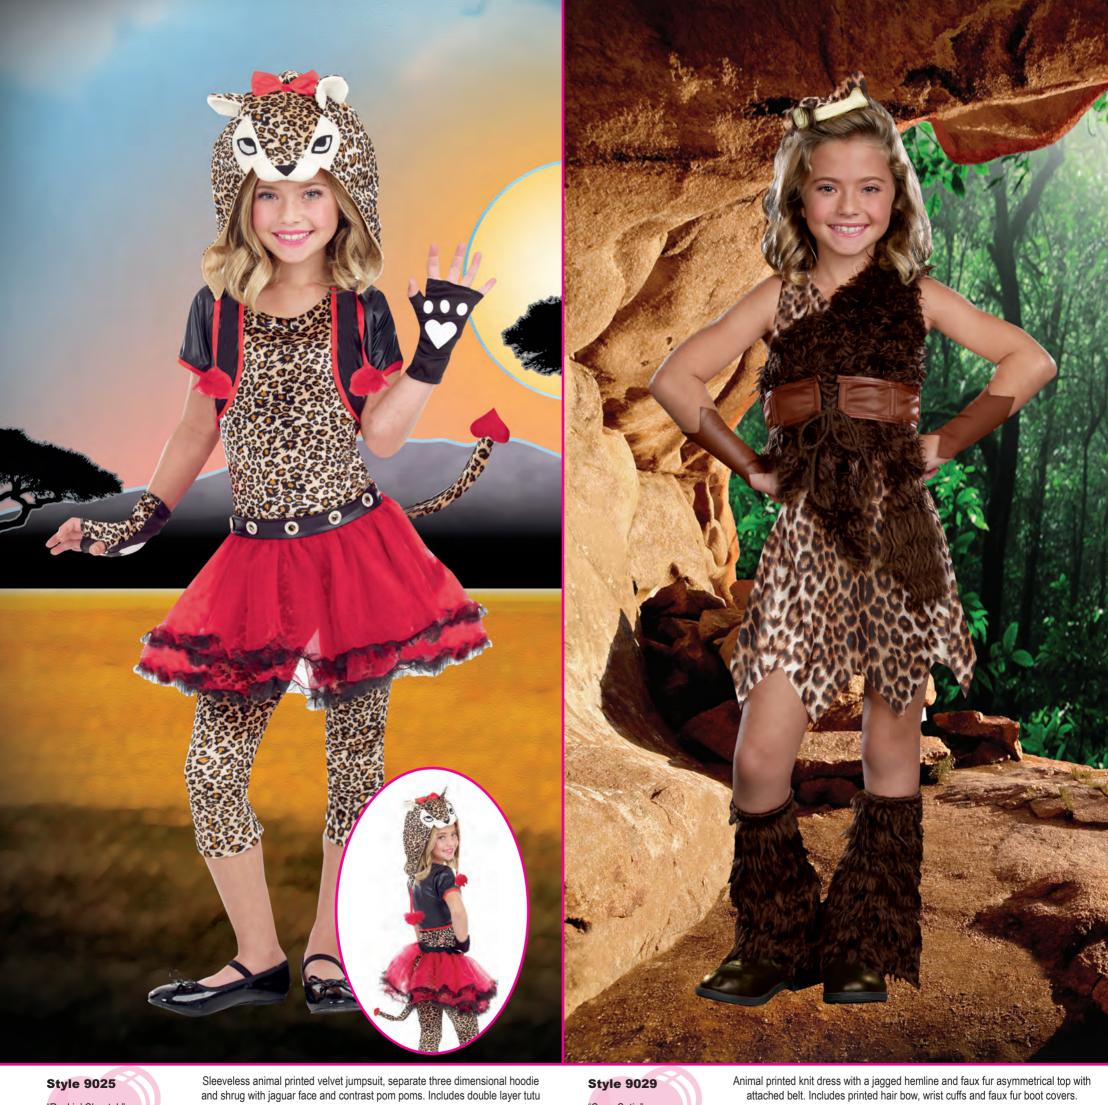

"Let's Go Clubbin' "

S, M, L, XL

Ultra suede cave woman dress with attached shell teeth neckline, waist sash, bone hair barrette and faux fur boot covers. (Club not included) (4 piece set)

# **Style 8204**

"Let's Go Clubbin'"

M, L, XL, XXL

Ultra suede cave man tunic also includes a head tie, waist sash and arm band. (Club not included) (4 piece set)

Sheer stretch shimmer floral pattern dress with nude color lining, snake shoulder strap and asymmetrical hemline. Includes matching headpiece, arm band and apple purse.