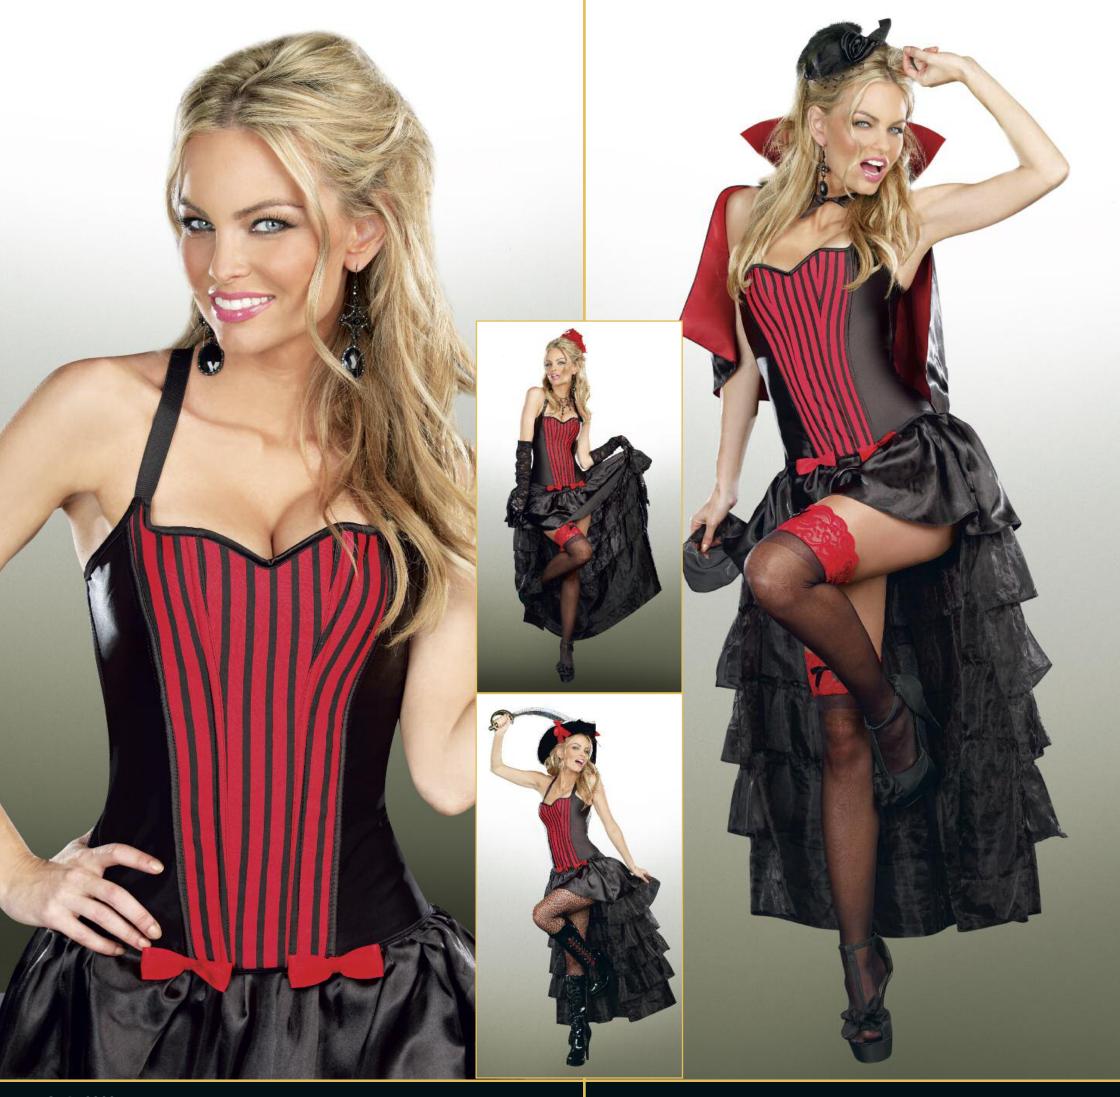

Ruffle hem dress and faux vinyl waist corset. Includes hat, lace-up gauntlets and drawstring bag. (5 piece set) **Style 4494** 

"Robyn Da Hood" S, M, L, XL, 1X/2X, 3X/4X

"Treasure Pleasure"

S, M, L, XL

Pirate dress with attached black velvet scroll printed vest, red lace peasant style top with layered bell sleeves and attached high-low hemline petticoat. Pirate hat included.

(Jewelry, sword and pantyhose not included)

(2 piece set)

(Shown with)
Style 7034
Black
O/S
Fishnet pantyhose with back seam.

**Style 8757**"Precious Booty"
S, M, L, XL

Black off-the-shoulder peasant dress with sheer sleeves, ruffled satin skirt and red bodice with black lace overlay.