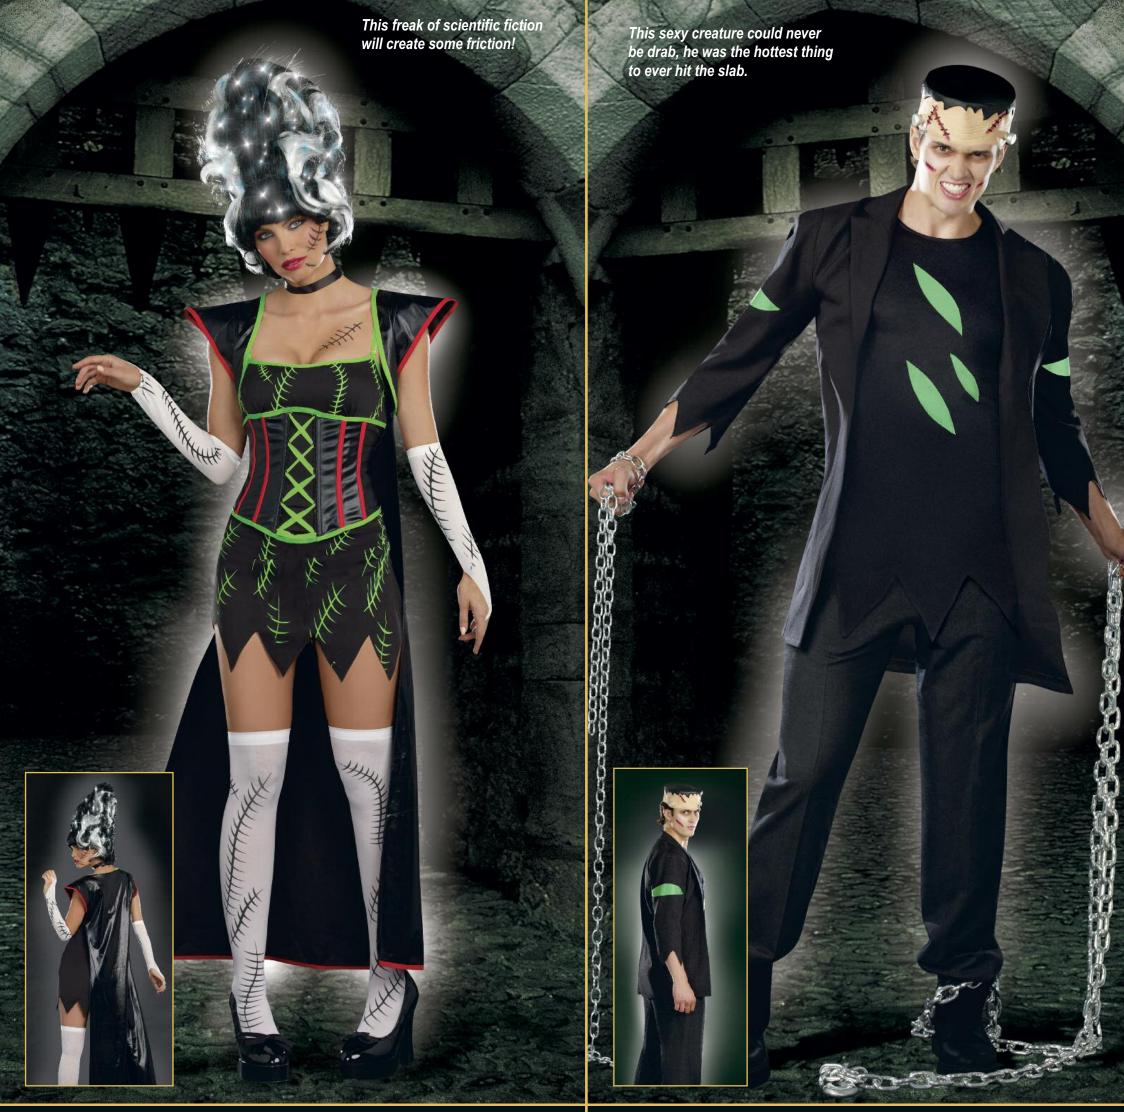

S, M, L, XL

Stretch knit dress with glossy faux vinyl attached waist corset and adjustable lace-up detail.

Jagged edge skirt is accented with Frankenstein stitch details and adjustable shoulder straps.

Matching long jacket with padded sleeve detail, choker, thigh high stockings with Frankenstein stitching details and matching wrist gauntlets included.

(Wig not included)

(5 piece set)

(Shown with)
Style 8896
"Frankie Wig"
O/S
Black and white light-up
wig with hidden pocket for
on/off switch.

(Male Costume) **Style 8879** 

"Frankencutie"

M, L, XL, XXL

Black jacket and tank top with green faux tears and tattered detailing. Latex headpiece with scar details included. (Pants not included) (3 piece set)