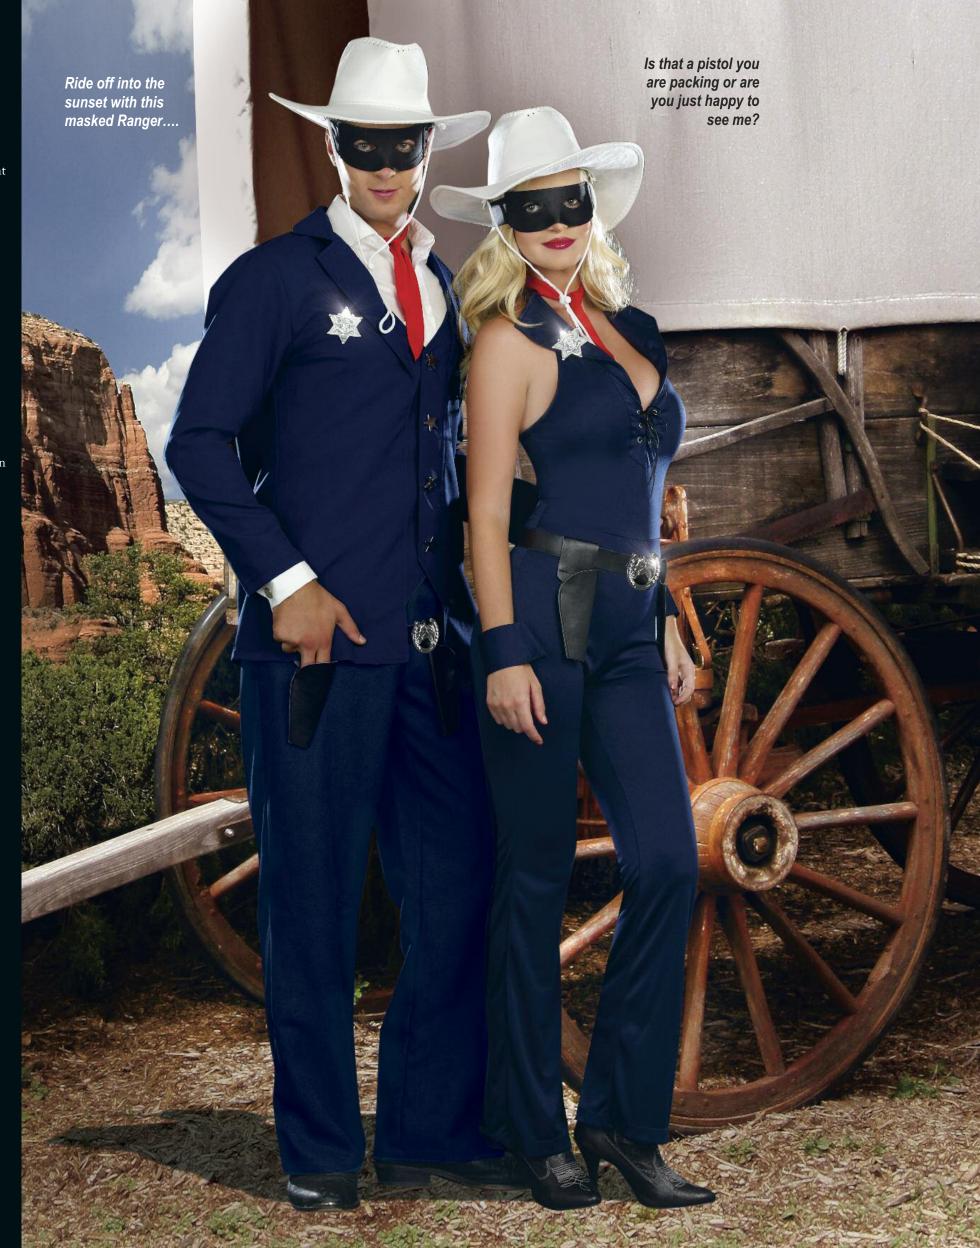

"Lone Cowgirl"

S, M, L, XL

Stretch knit pantsuit with adjustable halter neckline with functioning lace-up front detail. Includes cowboy hat, neck scarf, pair of French wrist cuffs, removable Sheriff's badge and gun holster belt with adjustable rhinestone horseshoe buckle. (7 piece set)

(Male Costume) **Style 8789** 

"Lone Cowboy"

M, L, XL, XXL

Woven knit button down jacket with star details. Includes Sheriff's badge, neck scarf, mask, cowboy hat and adjustable rhinestone gun holster. (Shirt and pants not included) (6 piece set)

Woven knit button down jacket with star details. Includes Sheriff's badge, neck scarf, mask, cowboy hat and adjustable rhinestone gun holster. (Shirt and pants not included) (6 piece set)

(Shown with) Style 6379 "Men's Basic Pant" Black, Navy, White M, L, XL, XXL **Style 8789** "Lone Cowboy"