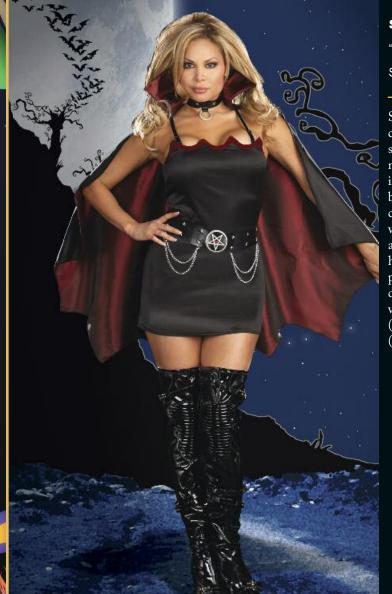

"Dead Sexy"

S, M, L, XL

Black dress with attached red waist corset, tiered satin skirt and collared cape. Lace choker with vampire bite detail and lace gloves included. (Earrings not included) (3 piece set)