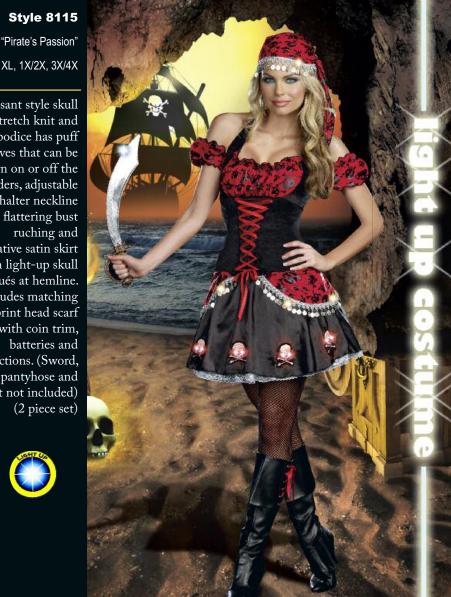

Includes separate long sleeve jacket with French cuffs and pirate hat.

(Sword not included)

(3 piece set)

S, M, L, XL, 1X/2X, 3X/4X

Peasant style skull print stretch knit and velvet bodice has puff sleeves that can be worn on or off the shoulders, adjustable halter neckline with flattering bust ruching and innovative satin skirt with light-up skull appliqués at hemline. Includes matching skull print head scarf with coin trim, batteries and instructions. (Sword, pantyhose and petticoat not included) (2 piece set)