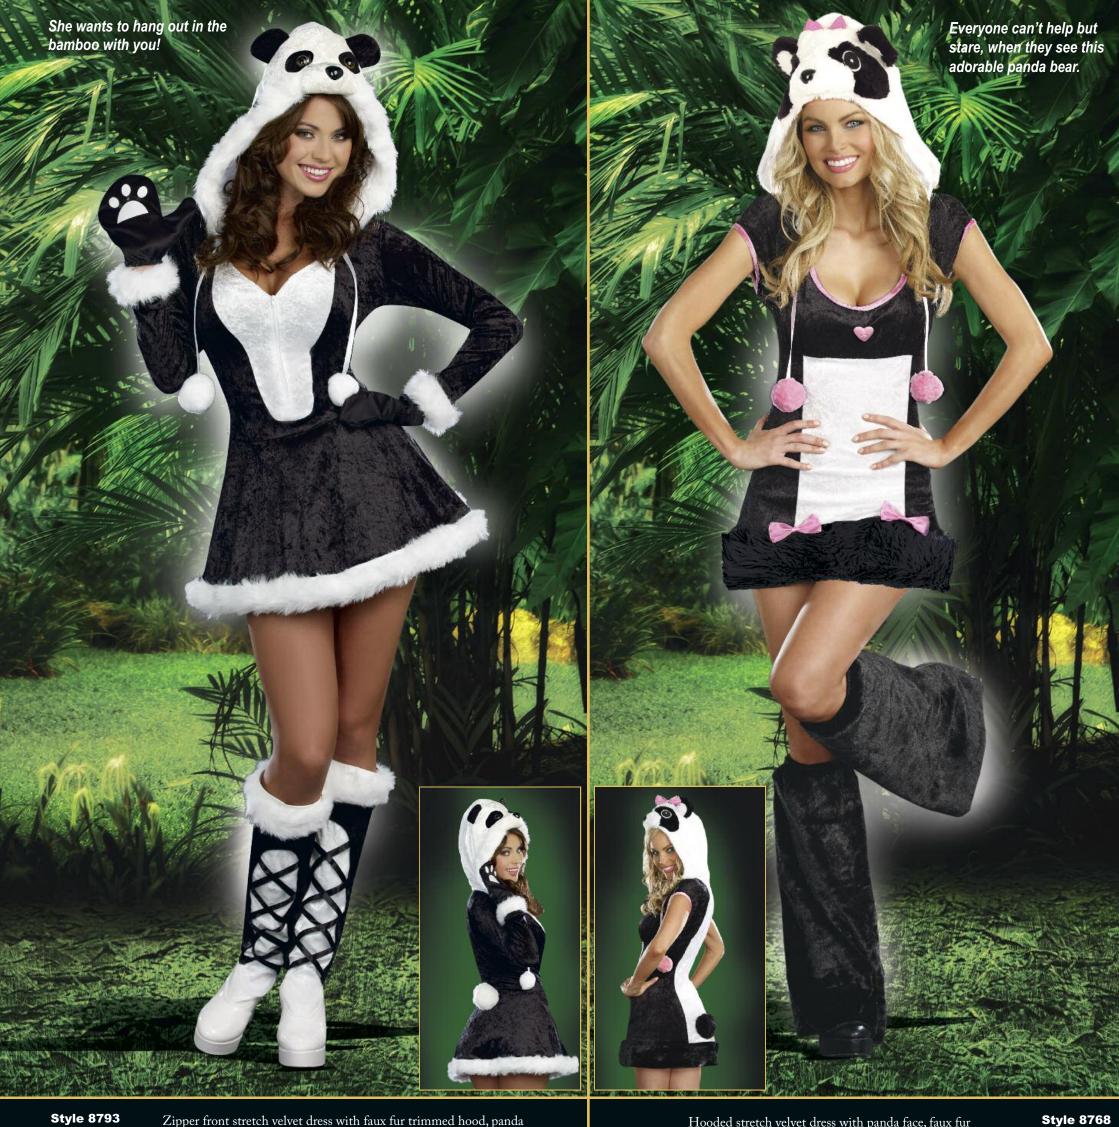

"Bear Hugs" S, M, L, XL, 1X/2X, 3X/4X

"Panda Bear Baby!" S, M, L, XL

Zipper front stretch velvet dress with faux fur trimmed hood, panda bear face and pom pom ties. Includes matching paw print mittens, faux fur trimmed boot covers and attached tail. (3 piece set)

(Shown with) Style 4578 "Angel Petticoat" Black, Red, White O/S

Hooded stretch velvet dress with panda face, faux fur accents, attached tail and heart button detail. Faux fur boot covers included. (2 piece set)

"Panda Cutie" S, M, L, XL

"Peacock Envy" XS, S, M, L

Corset styled dress with feather patterned sequin bodice and fully lined tutu skirt with back bustle. Comes with peacock feather headpiece and removable/adjustable