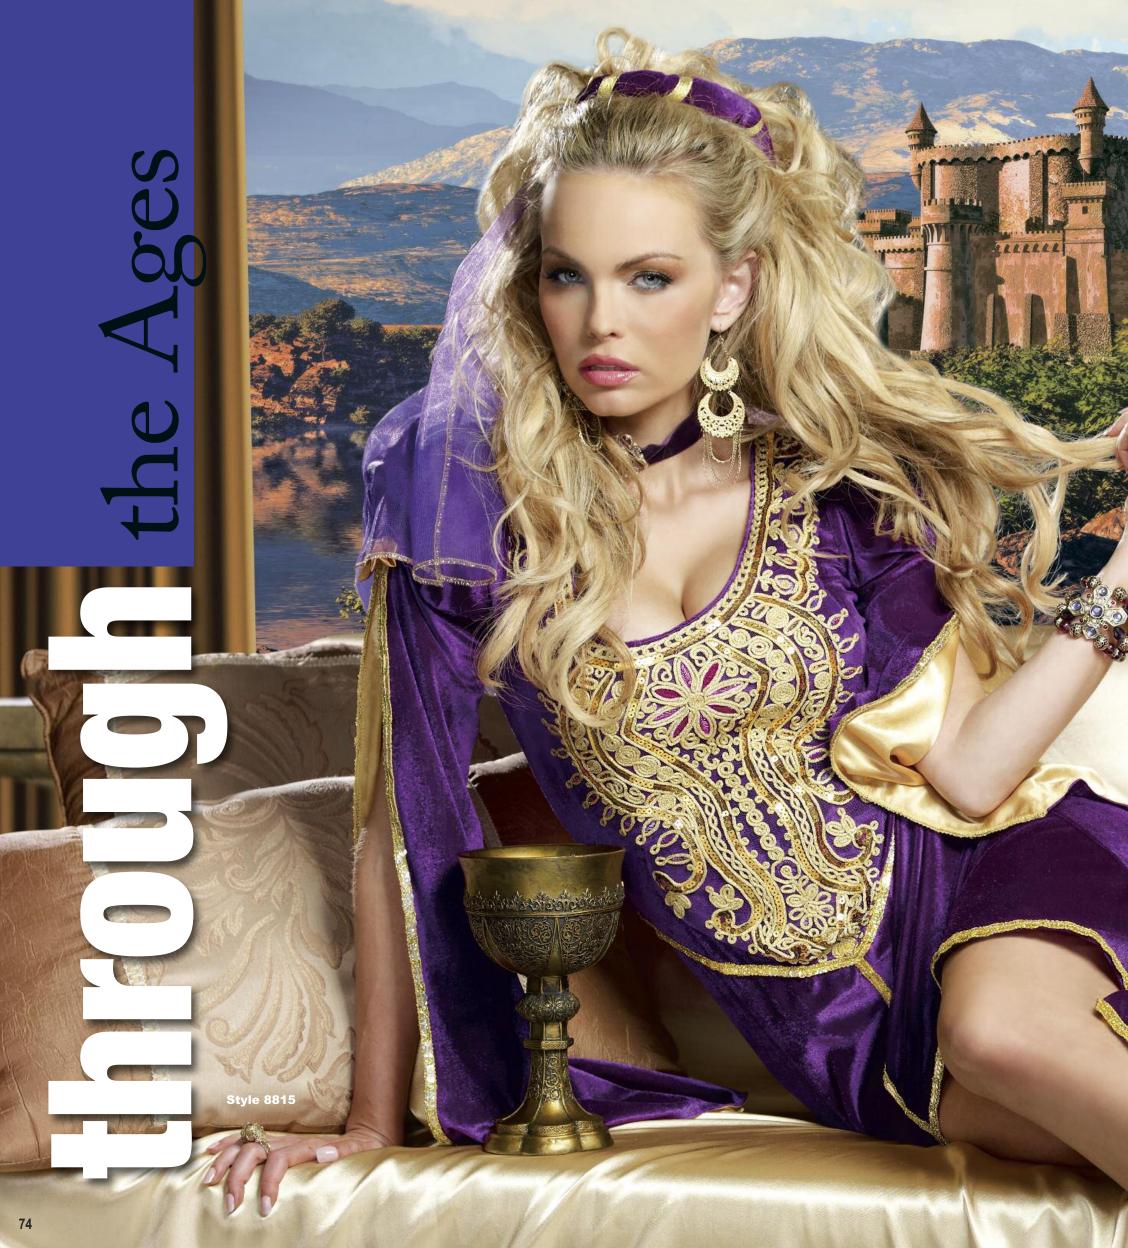

**Style 8861** 

"Goddess of Love, Aphrodite" S, M, L, XL, 1X/2X, 3X/4X Goddess dress with gold sequined embroidery and gold trim. The strategically placed zipper across skirt hemline allows the dress to go from ankle length to short and sexy. Once unzipped, the bottom of the dress can be worn as a cape. Rhinestone headpiece and arm bands included. (3 piece set)