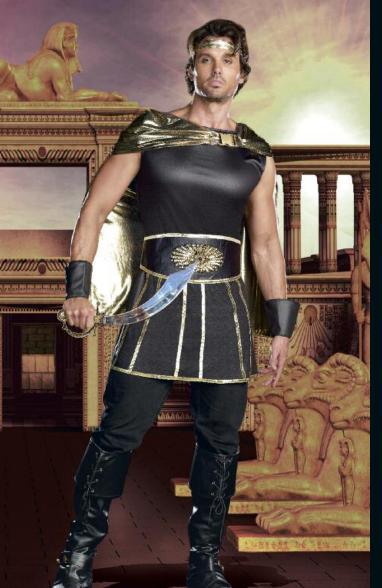

"Caesar"

M, L, XL, XXL

Suede fabric with gold print tunic has attached cape and belt. Gold leaf headpiece included. (Sword and shield not included) (2 piece set)