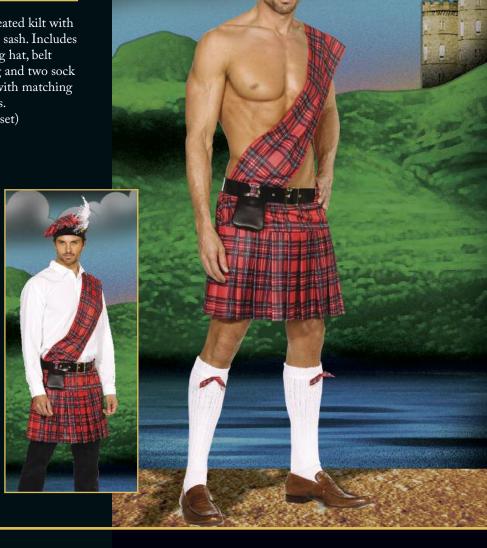

(3 piece set)

S, M, L, XL

"Hot Scottie"

M, L, XL, XXL

Plaid pleated kilt with attached sash. Includes matching hat, belt with bag and two sock garters with matching plaid ties. (5 piece set)