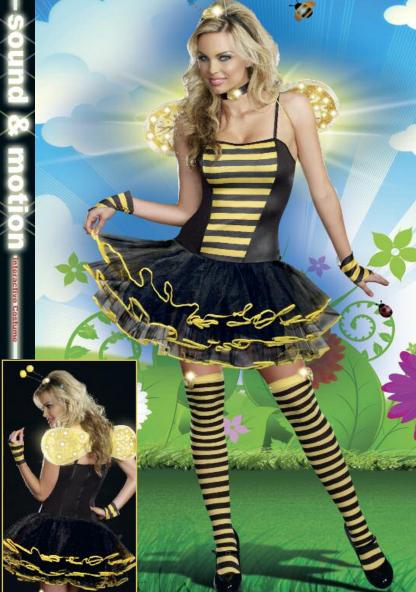

Easy to wear stretch knit bee striped tube styled dress with tulle multi layered tutu style skirt and bee stinger. Costume features hidden pocket for innovative sound device which makes a "Buzz" sound when squeezed. Includes light-up bee wings, matching headband with antennae, neckband, striped stockings with rosette details, batteries and instructions. (6 piece set)

(Shown with) Style 4582 "Ursula Petticoat" Black, White O/S

**Style 8170** 

"Monarch Fairy"

Custom designed

satin dress with

adjustable halter

butterfly wing like

(Petticoat and