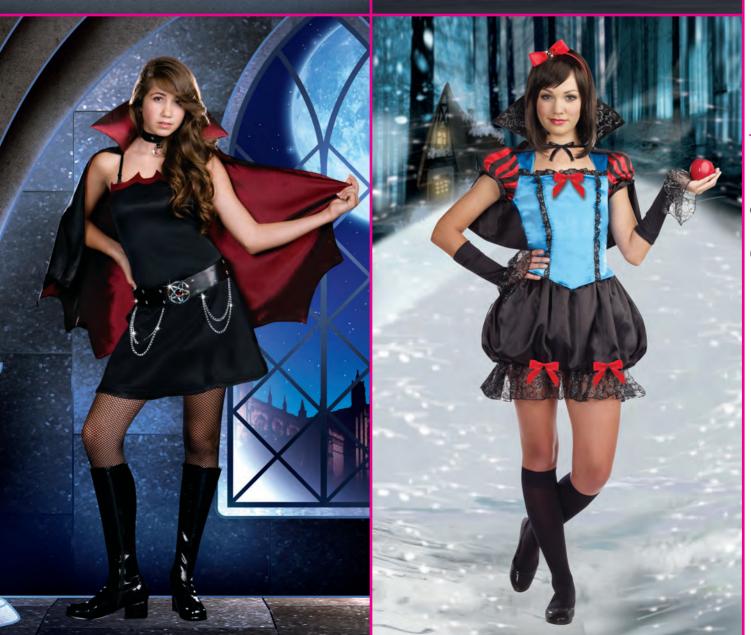

Stretch striped top embellished with a sequin heart "REF" appliqué and contrast color binding. Includes leggings, soccer ball purse, striped athletic socks, satin hair bows and whistle.

(6 piece set)

"Yo! Mummy" Juniors XS, S, M, L

Long sleeve scoop neck knit dress with ripped rag detail, nude lining and uneven hem with adjustable drawstring detail. Includes head wrap and matching ripped rag stockings.

(4 piece set)





# **Style 6570**

Stretch knit dress with contrast burgundy scalloped edge neckline. Includes iridescent satin black/burgundy stand-up collar cape with scalloped edge, adjustable shoulder straps with hooks, belt with pentagram and chain details, neckband with ring and vampire fangs(not shown). (Tights not included)

(5 piece set)

"Twilight Bite" Juniors XS, S, M, L



#### **Style 8283**

"Sassy Ninja" Juniors XS, S, M, L

Metallic dragon print hooded top with mesh sleeves and face mask with snap closure. Pants have contrast binding and bows. Includes Asian frog removable belt, mesh fingerless gloves and nunchucks.

(5 piece set)

#### **Style 8259**

"Gothic Fairytale Princess" Juniors XS, S, M, L

Satin dress with fitted bodice and bubble skirt accented with lace trim. Includes satin cape with stand up lace overlay collar, sleeves with lace flounce and satin bow headband with rhinestone detail. (Wig, apple and knee socks not included)

(4 piece set)



"Lollipop Sensation" Juniors XS, S, M, L Lollipop printed knit dress embellished with sequin heart appliqués and attached petticoat with back multi-layer detail. Includes satin neckband with ric rac t