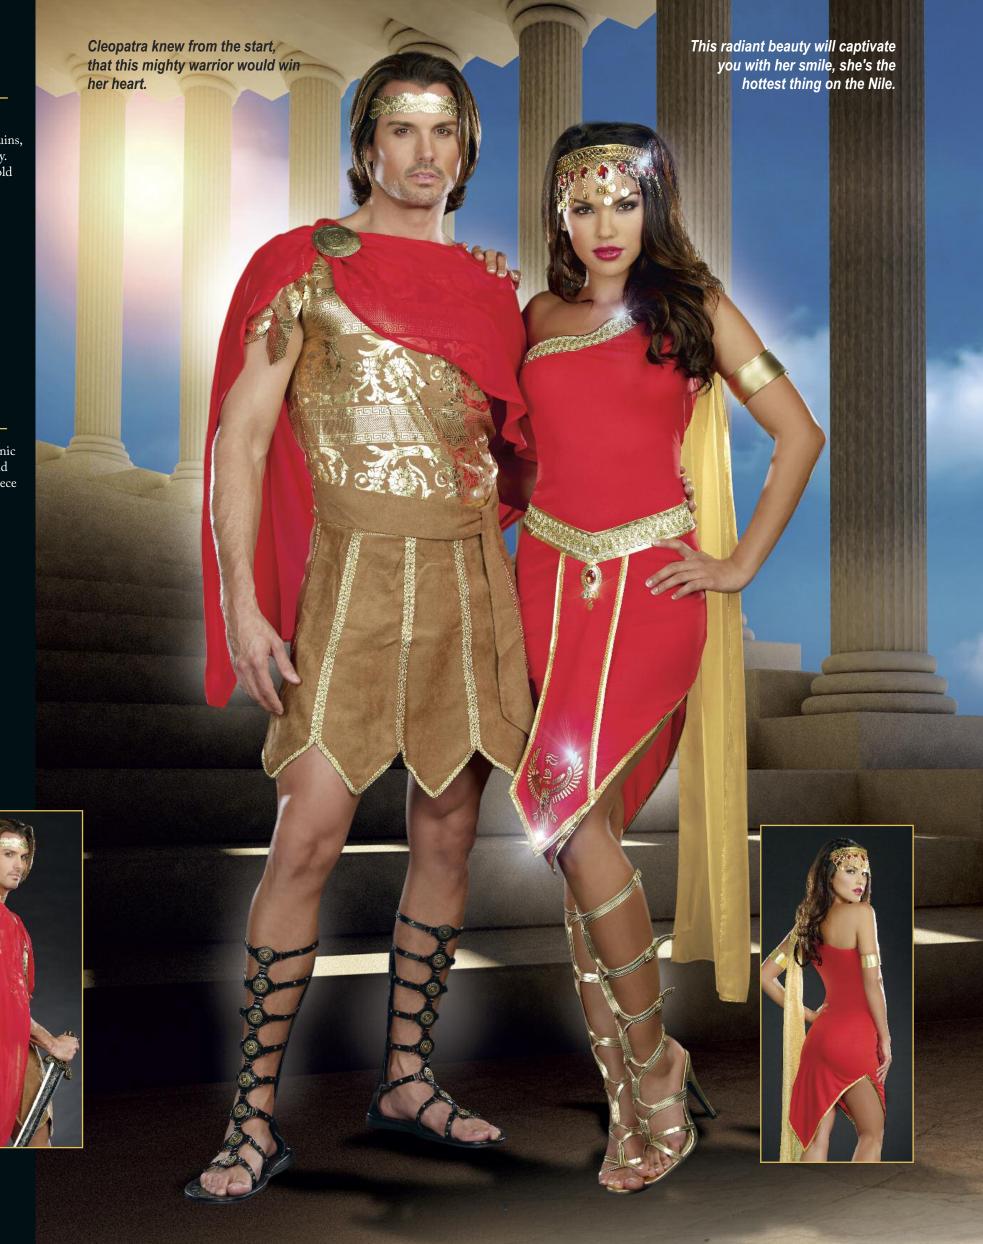

(Male Costume) **Style 8839** 

"Caesar"

M, L, XL, XXL

Ultrasuede printed tunic with attached cape and belt. Gold leaf headpiece included. (Sword not included) (2 piece set)

"He's a God!" M, L, XL, XXL White tunic with gold satin attached cape and matching trim. Gold leaf headpiece, removable belt and wrist cuffs included. (4 piece set)

"Caesar"

M, L, XL, XXL

Suede fabric with gold print tunic has attached cape and belt. Gold leaf headpiece included. (Sword and shield not included) (2 piece set)

S, M, L, XL

Exquisite sequin gown with gold pleated satin skirt and Egyptian designed sequin trim detail. Attached gold pleated cape has four attached Egyptian designed sequined arm bands. Includes headpiece with cascading rhinestones. (2 piece set)