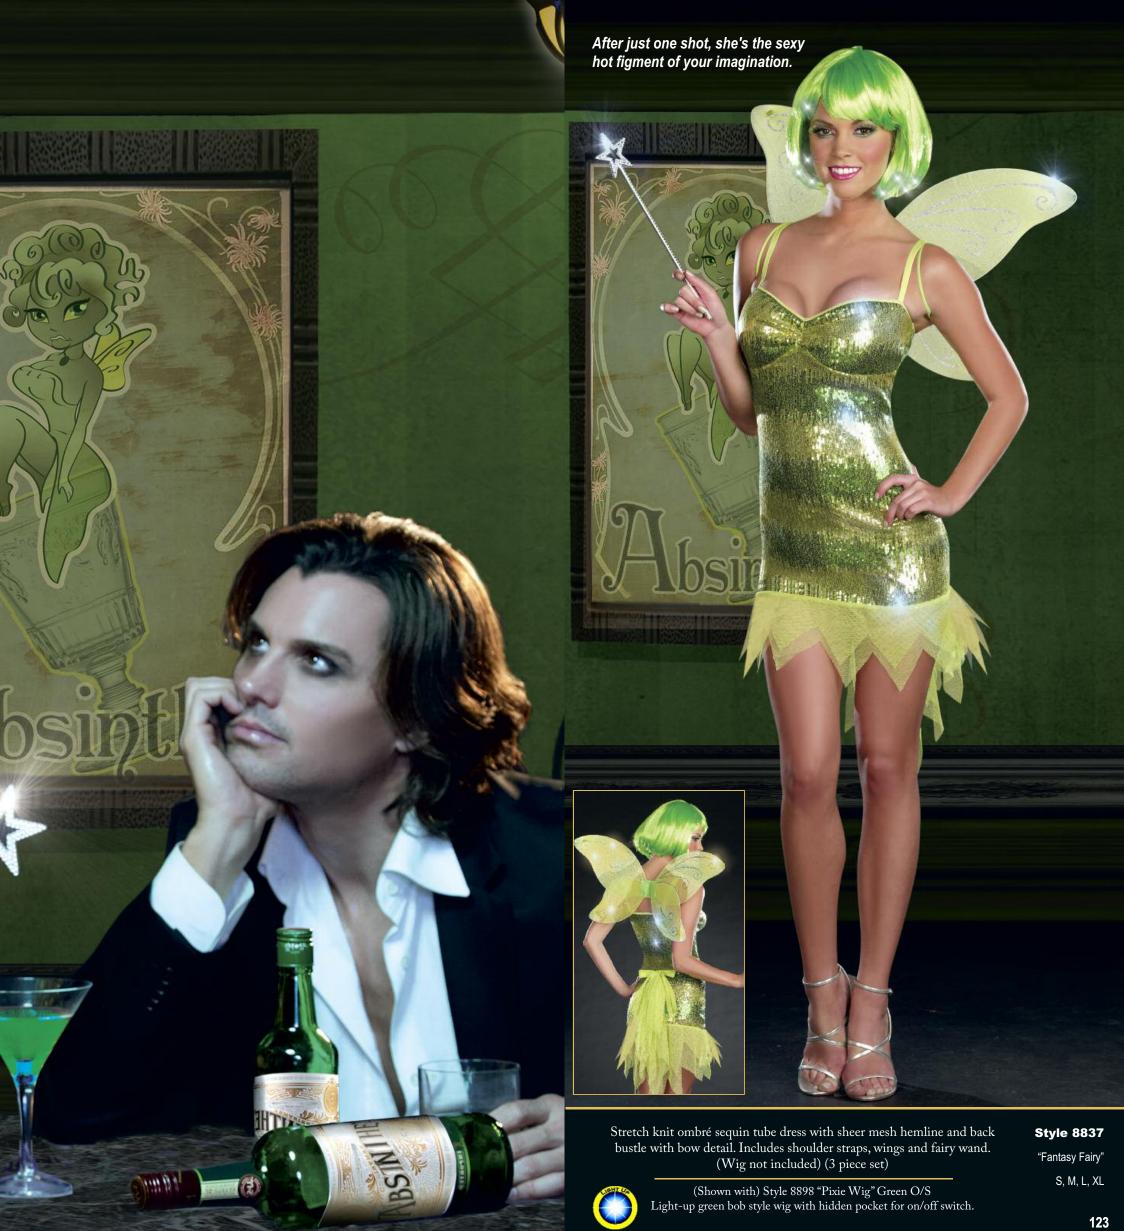

(Male Costume) **Style 8839** 

"Caesar"

M, L, XL, XXL

Ultrasuede printed tunic with attached cape and belt. Gold leaf headpiece included. (Sword not included) (2 piece set)

"He's a God!" M, L, XL, XXL White tunic with gold satin attached cape and matching trim. Gold leaf headpiece, removable belt and wrist cuffs included. (4 piece set)