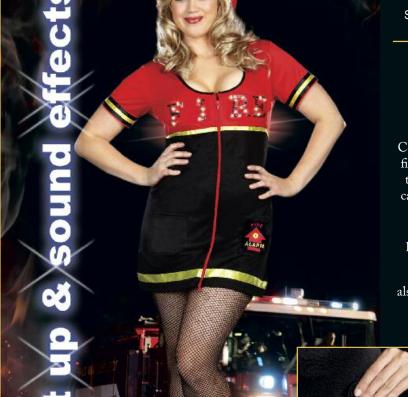

# Style 6524

"Smokin' Hot Fire Fighter" S, M, L, XL

Black gloss microfiber two-way zip front dress with reflective tape trim detail and "Smokin" knit bra top. Includes reflective tape belt, fireman hat and matching boot toppers. (5 piece set)