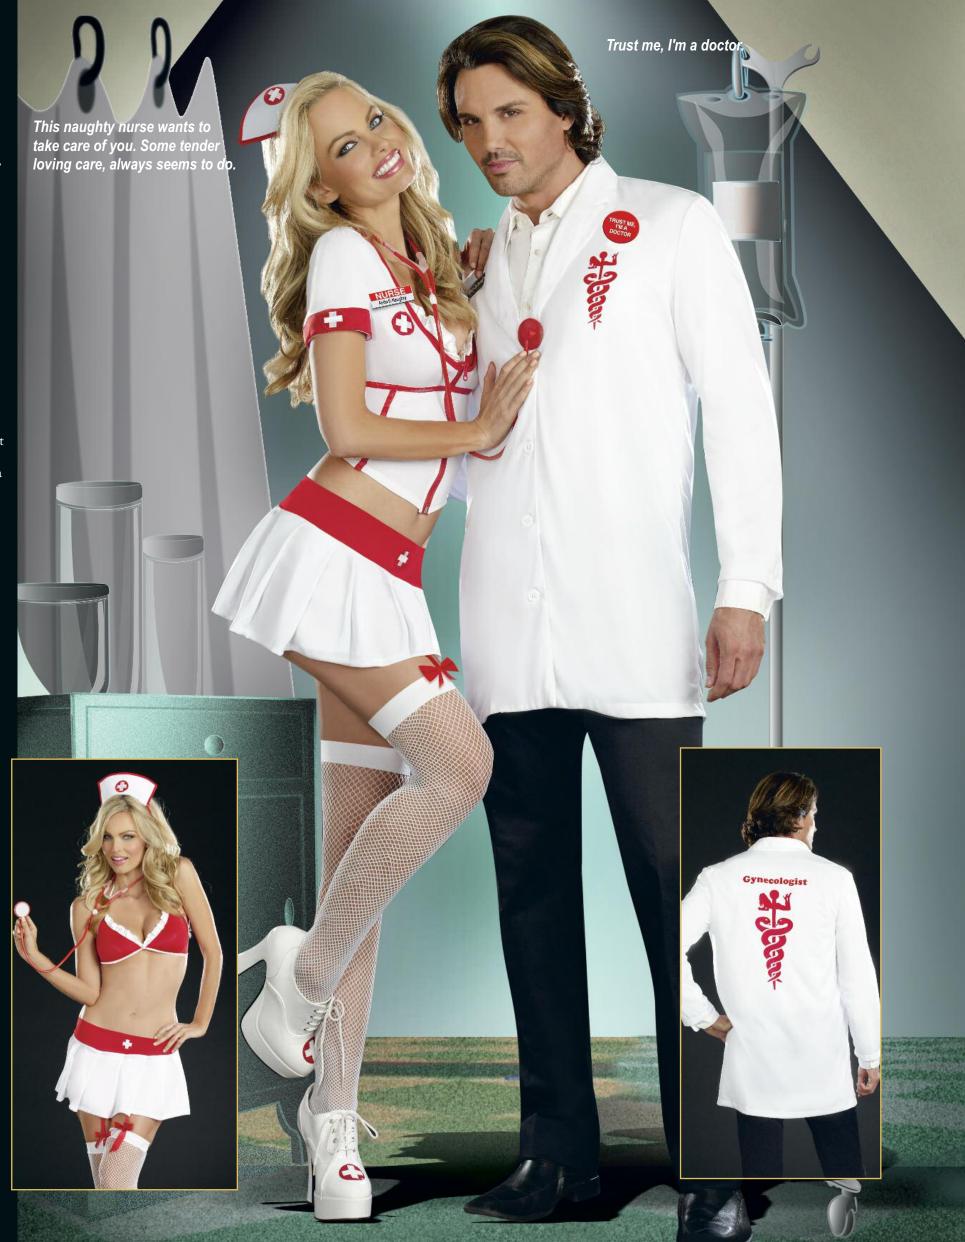

Native American styled ultra suede fringed shirt and pants with feather headdress. (3 piece set)

"Nurse Anita B. Naughty"

S, M, L, XL

Convertible nurse costume with removable zip front top, red bra top, pleated skirt, garters, nurse's cap and stethoscope.
(Thigh highs not included)
(6 piece set)

# (Male Costume) **Style 8873**

"Dr. Oliver Clothesoff"

M, L, XL, XXL

White lab coat with front and back screenprints. Includes "Trust Me I'm a Doctor" pin, stethoscope and "Dr. Oliver Clothesoff" name plate. (Pants not included) (4 piece set)