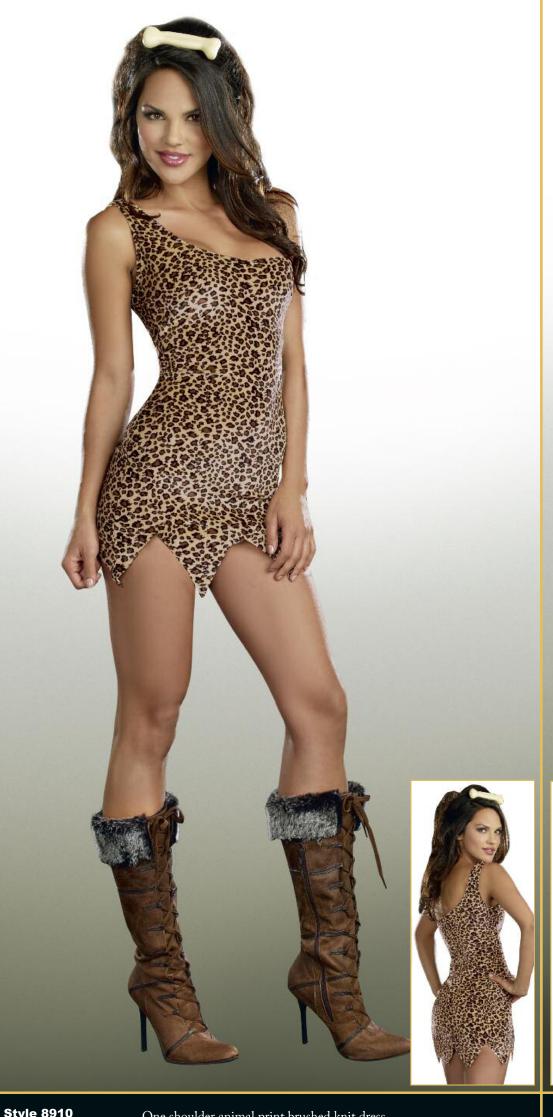

S, M, L, XL

Ultra suede cave woman dress with attached genuine shell teeth neckline trim, waist sash, bone hair barrette and fur boot covers. (4 piece set)

(Male Costume) **Style 8204** 

"Let's Go Clubbin' "