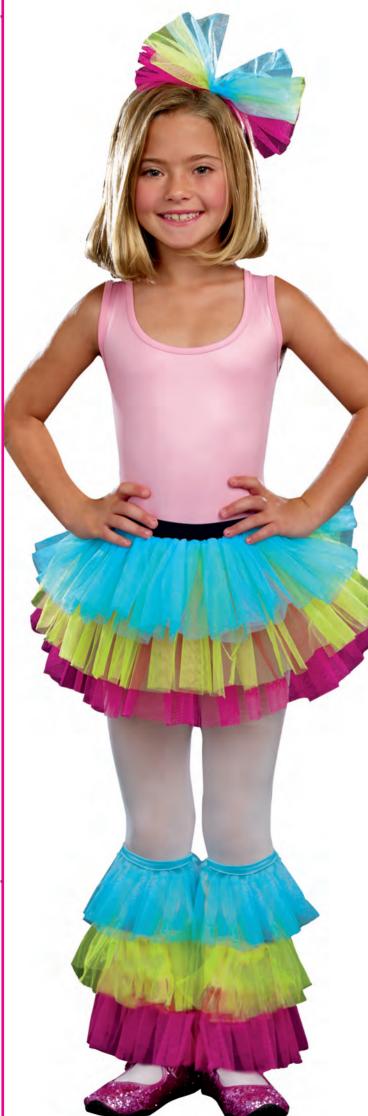

"Kandi Kid"

S, M, L, XL

Versatile neon rainbow knit striped dress may be folded in half and worn as a bandeau top.
Includes matching neon rainbow tutu.
(Jewelry, blue wig, neon light-up wig, thigh highs and boot covers not included)
(2 piece set)

(Shown with)
Style 8894
"Kandi Kid Wig"
Multi
O/S
Bright multi-color

O/S
Bright multi-color
light-up cyber locks with
bow trim.

Style 8978 "Neon Fishnet Thigh Highs" Neon Pink O/S

Stretch knit wide fishnet thigh highs with closed toe and wide back seam detail.

Style 9192
"Rainbow Boot Covers"
Multi
O/S
Bright rainbow
furry boot covers.

"Dazed"

S, M, L, XL

Hot pink light-up multi color daisy top with lightly padded cups and fringe detail. Includes hot pink bikini bottom, neon green tutu with removable/adjustable garters, hair bow barrette, batteries and instructions included. (Wig, jewelry, thigh highs and boot covers not included) (4 piece set)

Style 9191

"Light-Up Long Wig"
Green
O/S
Long green
synthetic light-up wig
with hidden pocket for
on/off switch.

(Shown with)

Style 9195
"Rainbow Daisy
Thigh High Socks"
Multi
O/S
Bright rainbow knit
thigh highs with
daisy detail.

Style 9193 "Boot Covers" Neon Pink O/S Furry boot covers.

"Life's a Circus"

S, M, L, XL

Silver foil and black harlequin print lightly padded underwire bra with pink pom pom trim. Matching harlequin print bikini bottom with removable/adjustable garters. Includes matching pink/black tutu, light-up headpiece, batteries and instructions.