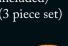

### **Style 8198**

"Hot On The Trail"

S, M, L, XL, 1X/2X, 3X/4X

Native American inspired ultra suede fringed dress with beaded neckline detail. Includes colorfully beaded belt and headpiece. (Jewelry not included) (3 piece set)