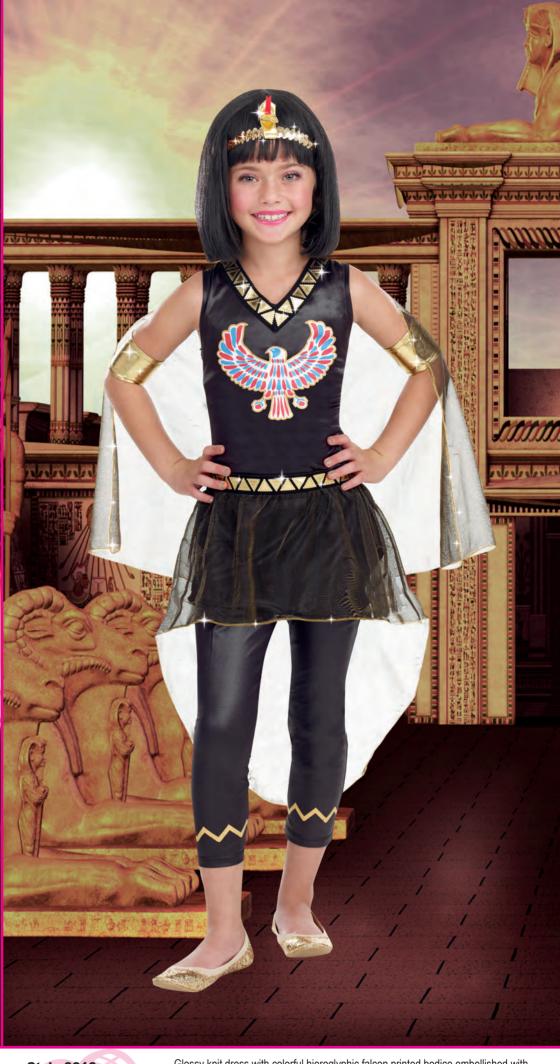

# **Style 8126**

"Naughty on the Nile"

S, M, L, XL, 1X/2X, 3X/4X

Holographic golden prism stretch microfiber dress with keyhole jeweled neckline and adjustable length hemline. Includes belt with hieroglyphic details and adjustable beaded headpiece with Asp detail. (3 piece set)