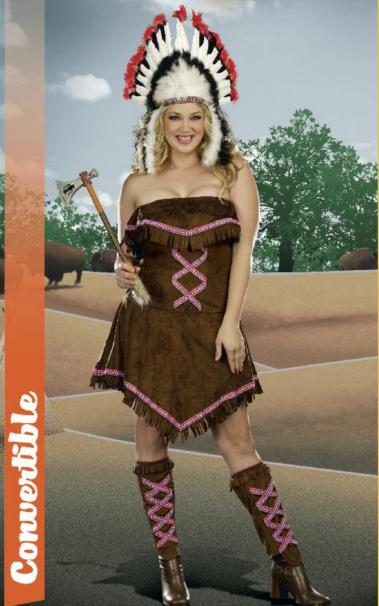

**Style 5877** "Pocahottie" S, M, L, XL, 1X/2X, 3X/4X

"Reservation Royalty"

S, M, L, XL

Ultra suede dress with Native American beaded appliqué and fringe detail. Includes headpiece with feathers and matching beaded appliqué. (2 piece set)