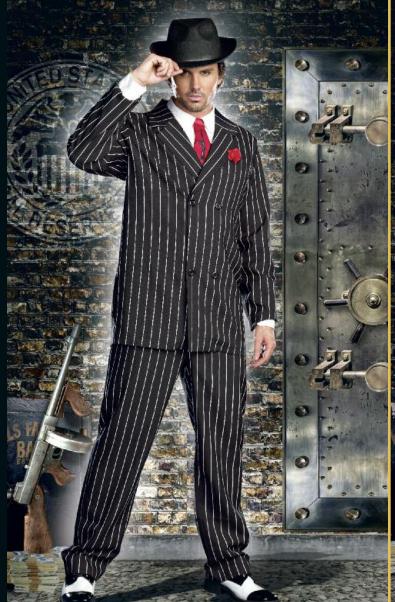

"Gangsta"

M, L, XL, XXL

Black and white pinstripe double breasted gangster suit. Includes a dickie, machine gun screen-printed neck tie, carnation pin and hat. (Shirt not included) (6 piece set)