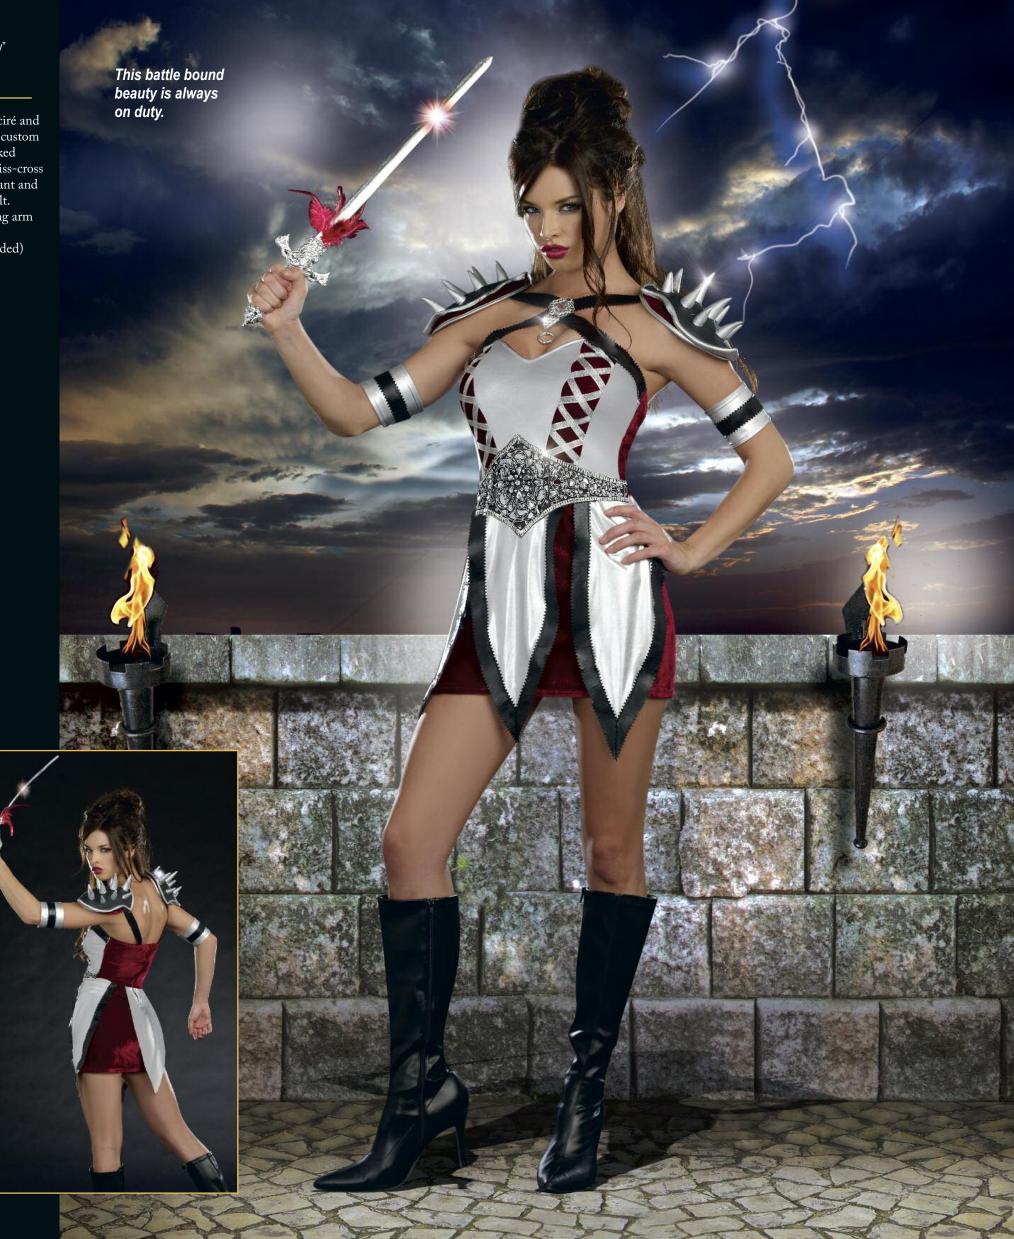

(3 piece set)

Going to battle just wouldn't be right, if your opponent looked like this hot knight.

"Battle Bound Beauty"

S, M, L, XL

Stretch metallic ciré and velvet dress with custom molded latex spiked shoulder pads, criss-cross straps with pendant and jewel adorned belt. Includes matching arm bands.

(Sword not included)

(2 piece set)

"Warrior of Darkness"

S, M, L, XL

Stretch knit black reptile imprinted dress with glossy stretch vinyl accents and front zipper. Includes wrist gauntlets and adjustable jeweled headpiece.