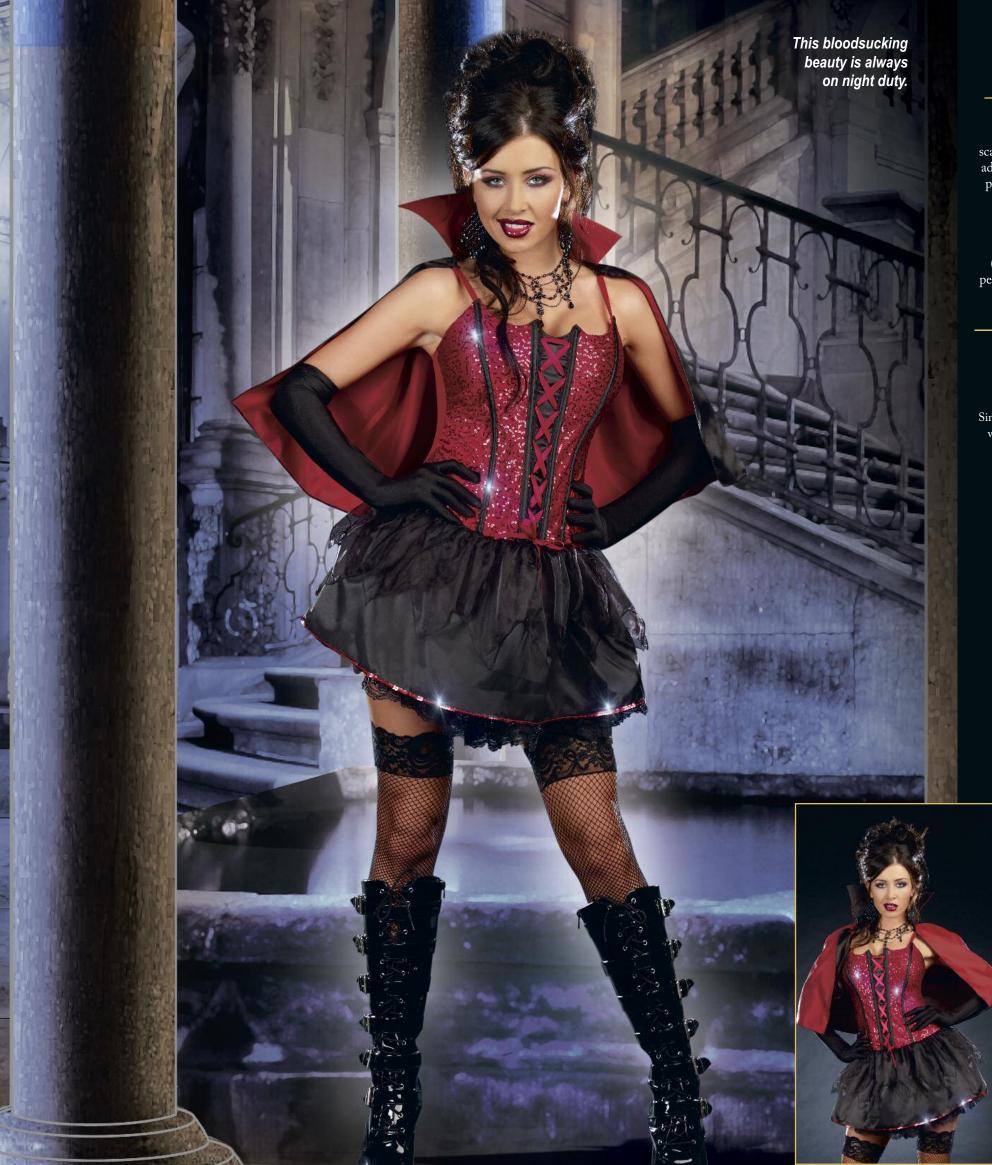

# **Style 5991**

"Fang Bangin' Fun Vamp" S, M, L, XL, 1X/2X, 3X/4X

Stretch knit dress with contrast burgundy scalloped edge neckline. Includes iridescent satin black/burgundy stand-up collar, removable cape with scalloped edge, adjustable/removable straps, belt with pentagram and chain details, choker and vampire fangs (not shown).

(5 piece set)

Style 8234
"Hell with That!"
S, M, L, XL

Red and black sequin dress has front flame detailing. Includes choker, sequin horn headband and removable tail. (Pantyhose not included) (4 piece set)