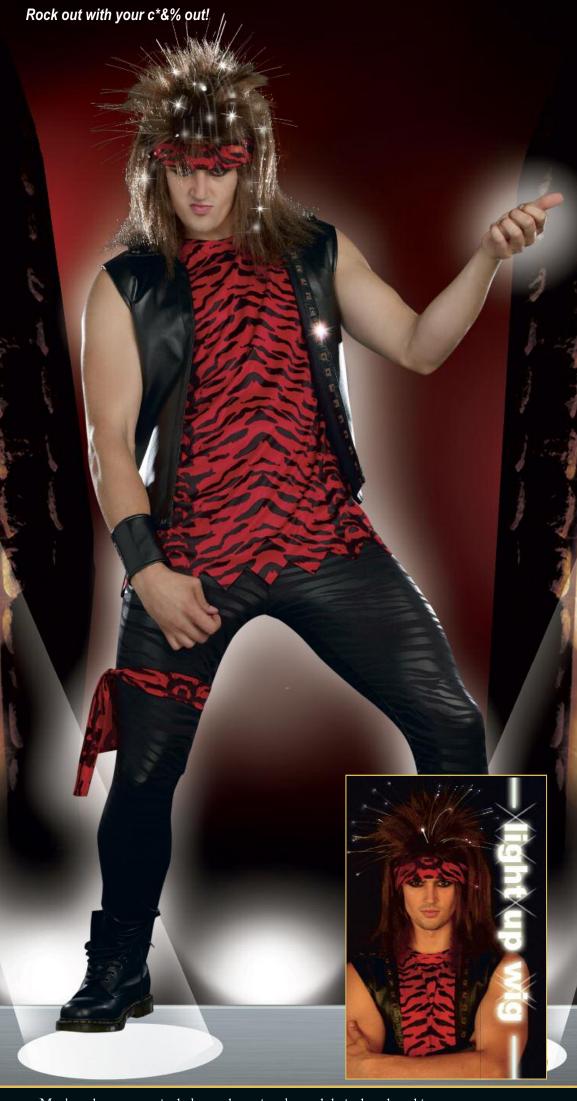

### (Male Costume) **Style 8857**

"Rockstar"

M, L, XL, XXL

Men's rocker costume includes a zebra printed stretch knit sleeveless shirt, faux vinyl vest with stud trim, and stretch knit ciré zebra leggings. Matching head tie, one leg tie and one wrist cuff included. (Light-up accessory wig not included) (6 piece set)

(Shown with)
Style 8965
"Rocker Wig"
O/S
Light-up brown mullet
style synthentic wig
with hidden pocket for
on/off switch.

"Mile High Captain Hugh Jorgan"

M, L, XL, XXL

Button front jacket with satin and gold trim details. Includes pilot hat, collar with necktie and removable "Mile High Pilot Hugh Jorgan" name badge. (Pants not included) (4 piece set)

(8 piece set)

Men's rocker costume includes a zebra printed stretch knit sleeveless shirt, faux vinyl vest with stud trim, and stretch knit ciré zebra leggings.

Matching head tie, 1 leg tie and 1 wrist cuff. (Wig not included) (6 piece set)

(Shown with) Style 8965 "Rocker Wig" Brown O/S Light-up brown mullet style synthetic wig with hidden pocket for on/off switch.

Style 8857

"Rockstar" (Male)
M, L, XL, XXL

"Peace Out"

S, M, L, XL

Black knit dress with
LED light up peace
sign and matching
peace sign motif belt.
Includes headband
with multi colored
beads and instruction
sheet. Batteries
included.
(Sunglasses and
jewelry not included)
(3 piece set)