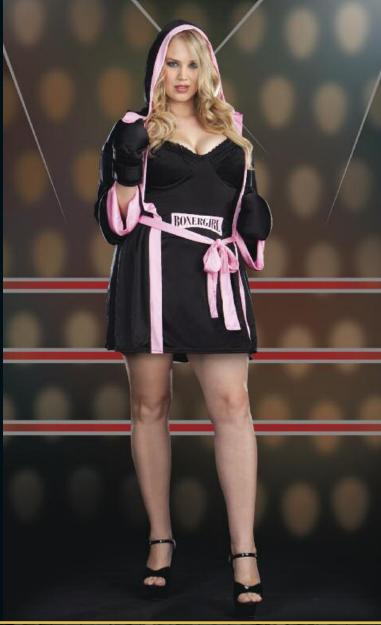

### **Style 3760**

"Boxer Girl"

S, M, L,1X/2X, 3X/4X

Stretch knit underwire camisole and matching skirt with shirring details. Includes matching robe with sash tie and boxing gloves. (5 piece set)

"Class Act"