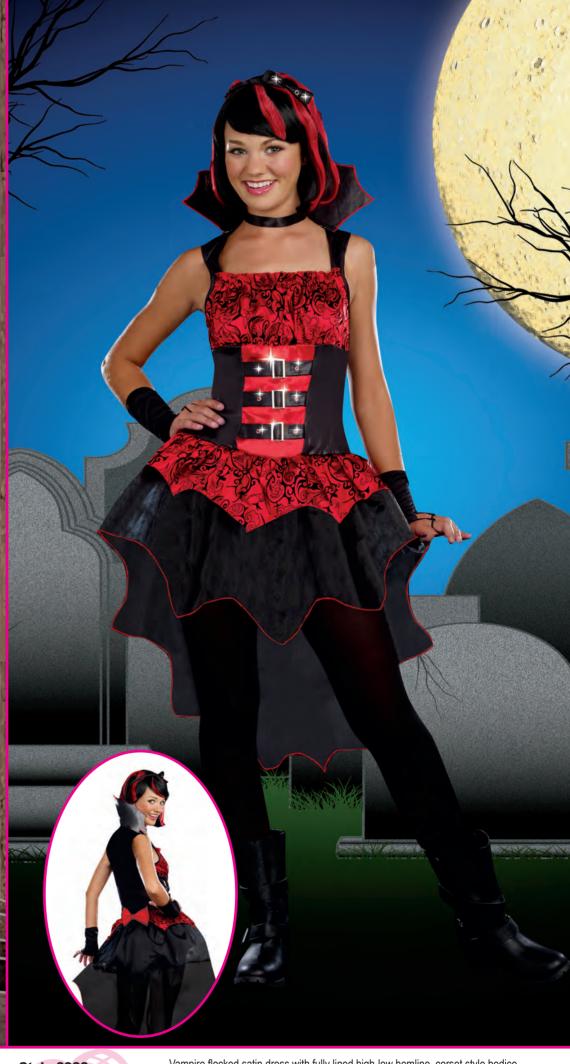

# of the Warriors Style 8752

"Bring It"

S, M, L, XL

Jewel encrusted black dress with lightly padded underwire cups and an attached red cape. Adjustable headpiece included. (Sword not included) (2 piece set)

"One Hot Knight" S, M, L, XL

Silver and black metallic dress is adorned with sequined appliqué on the front bodice. The strategically placed zipper across skirt hemline allows the dress to go from ankle length to short and sexy. Once unzipped, the bottom of the dress can be worn as a cape. Headpiece and wrist gauntlets are included.

(3 piece set)

Going to battle just wouldn't be right, if your opponent looked like this hot knight.

"Battle Bound Beauty"

S, M, L, XL

Stretch metallic ciré and velvet dress with custom molded latex spiked shoulder pads, criss-cross straps with pendant and jewel adorned belt. Includes matching arm bands.