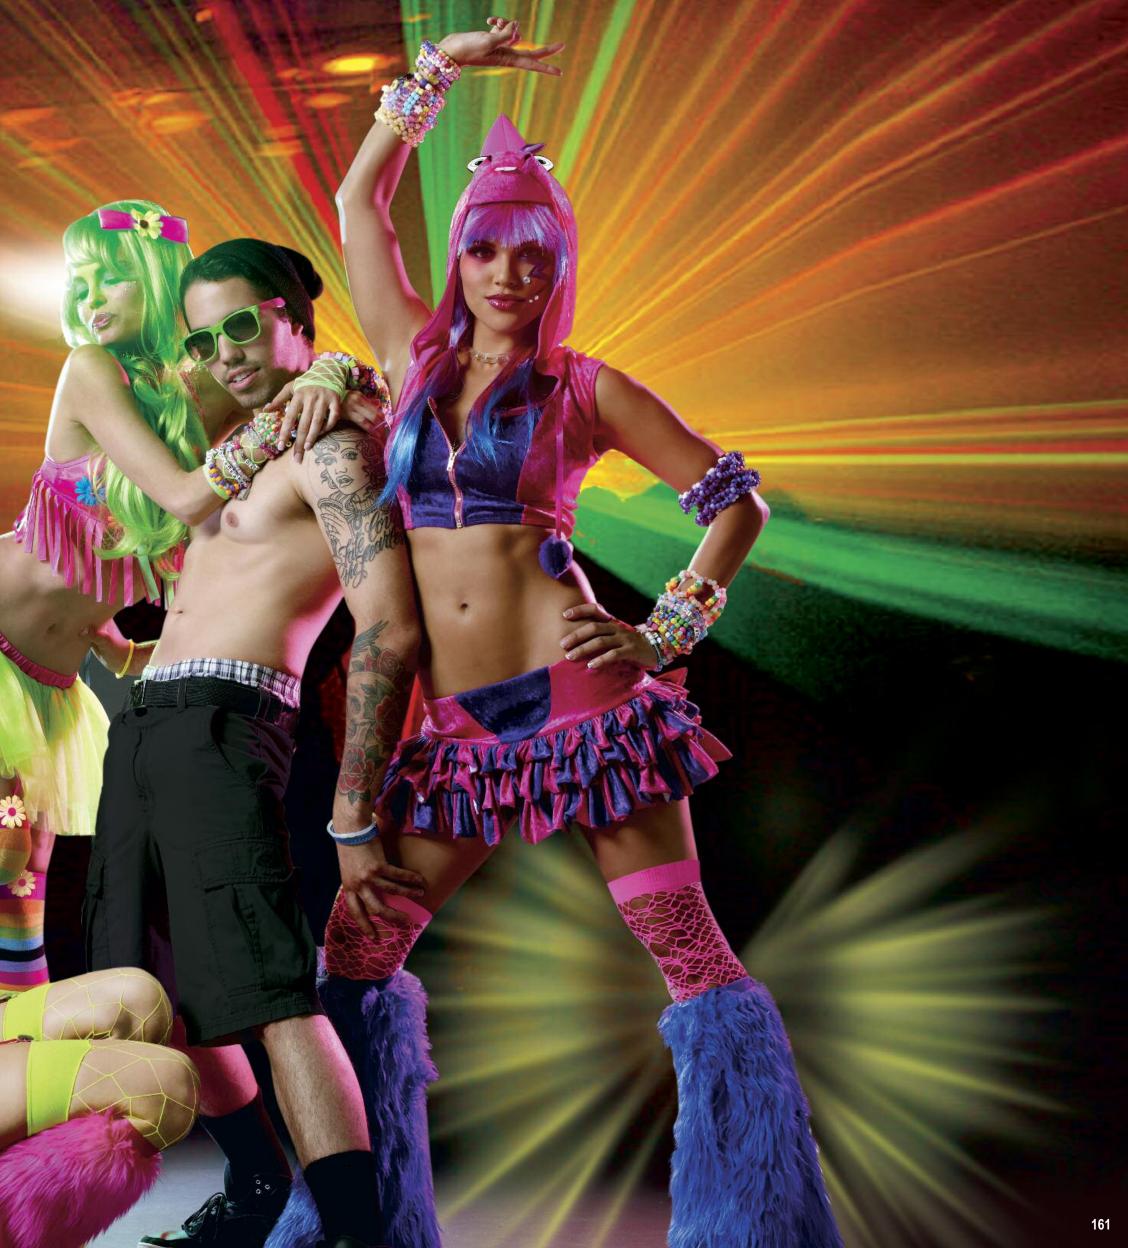

"Kandi Kid"

S, M, L, XL

Versatile neon rainbow knit striped dress may be folded in half and worn as a bandeau top.
Includes matching neon rainbow tutu.
(Jewelry, blue wig, neon light-up wig, thigh highs and boot covers not included)
(2 piece set)

(Shown with)
Style 8894
"Kandi Kid Wig"
Multi
O/S
Bright multi-color

O/S
Bright multi-color
light-up cyber locks with
bow trim.

Style 8978 "Neon Fishnet Thigh Highs" Neon Pink O/S

Stretch knit wide fishnet thigh highs with closed toe and wide back seam detail.

Style 9192
"Rainbow Boot Covers"
Multi
O/S
Bright rainbow
furry boot covers.

"Dazed"

S, M, L, XL

Hot pink light-up multi color daisy top with lightly padded cups and fringe detail. Includes hot pink bikini bottom, neon green tutu with removable/adjustable garters, hair bow barrette, batteries and instructions included. (Wig, jewelry, thigh highs and boot covers not included) (4 piece set)

Style 9191

"Light-Up Long Wig"
Green
O/S
Long green
synthetic light-up wig
with hidden pocket for
on/off switch.

(Shown with)

Style 9195
"Rainbow Daisy
Thigh High Socks"
Multi
O/S
Bright rainbow knit
thigh highs with
daisy detail.

Style 9193 "Boot Covers" Neon Pink O/S Furry boot covers.

"Life's a Circus"

S, M, L, XL

Silver foil and black harlequin print lightly padded underwire bra with pink pom pom trim. Matching harlequin print bikini bottom with removable/adjustable garters. Includes matching pink/black tutu, light-up headpiece, batteries and instructions.