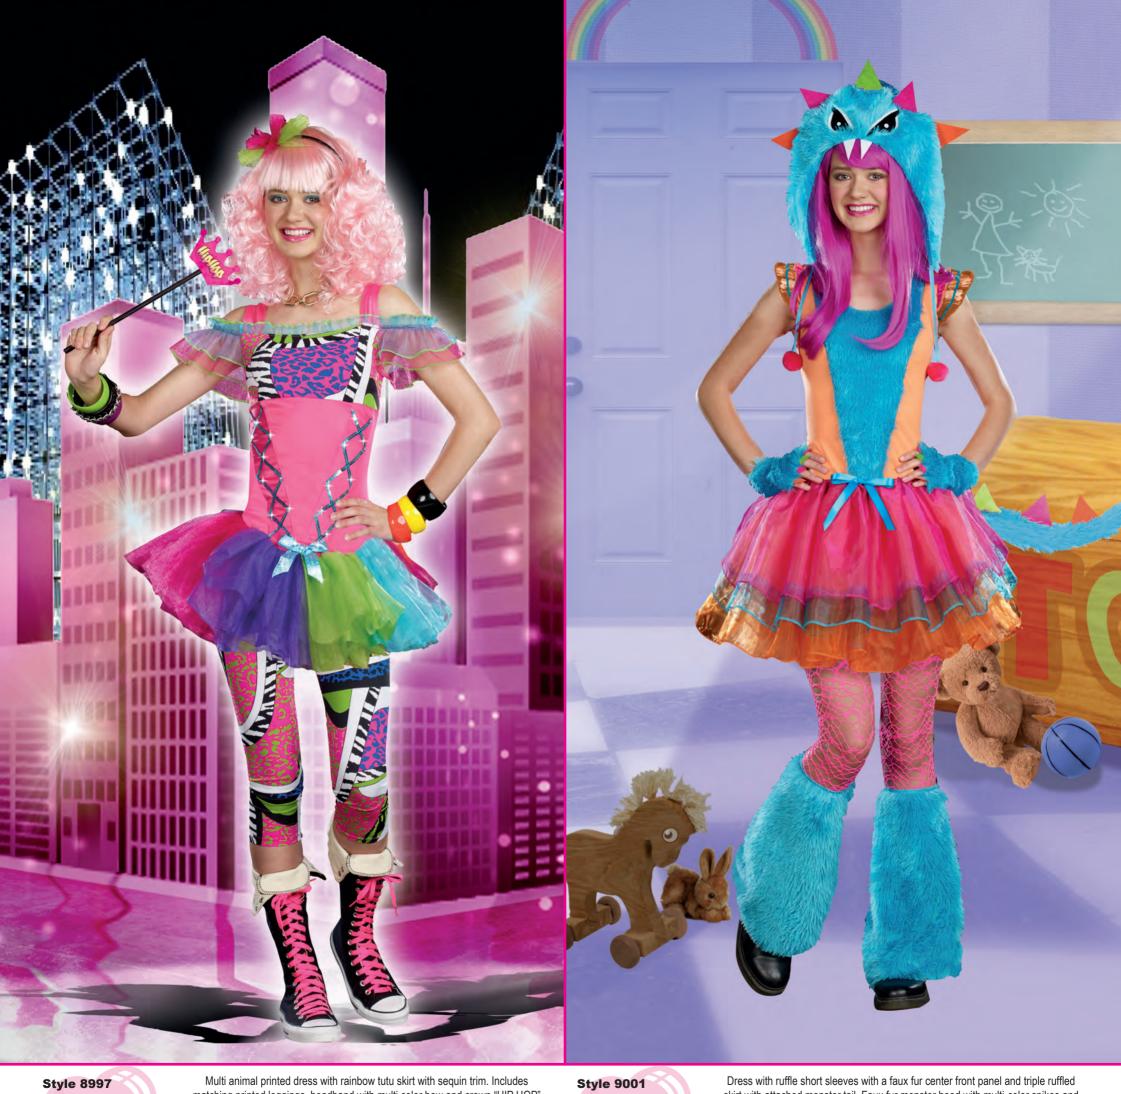

Style 8340
"Dancing Skeleton Diva"
XS, S, M, L

**Style 8843** "Sexy Sorceress" S, M, L, XLShe will show you her wizardly delight every night. Convertible stretch knit dress with long chiffon sleeves and attached boned waist corset. The strategically placed zipper across skirt hemline allows the skirt hemline allows the dress to go from ankle length to short and sexy. Once unzipped, the bottom of the dress can be worn as a cape. Includes matching wizard hat and wand. (3 piece set)

"Starry Night Witch"

S, M, L, XL, 1X/2X, 3X/4X

Easy to wear tube style dress features exquisite cutting-edge reversible sequins which can change from black to silver, tutu tulle skirt with star printed detail and matching separate jacket. Includes witch hat with sheer veil and silver star wand. (4 piece set)