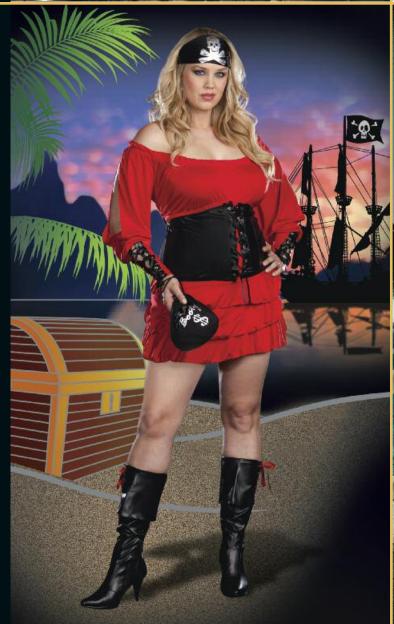

(Jewelry, sword and pantyhose not included)

(2 piece set)

(Shown with)
Style 7034
Black
O/S
Fishnet pantyhose with back seam.

**Style 8757**"Precious Booty"
S, M, L, XL

Black off-the-shoulder peasant dress with sheer sleeves, ruffled satin skirt and red bodice with black lace overlay.

Includes pirate hat and belt with skull buckle.

(Jewelry, sword and pantyhose not included) (3 piece set)

(Shown with) Style 7034 Black O/S

Black pirate top with heat transfer metal stud skull. Black faux leather vest, red waist sash and headpiece included. (Pants and sword not included) (4 piece set)