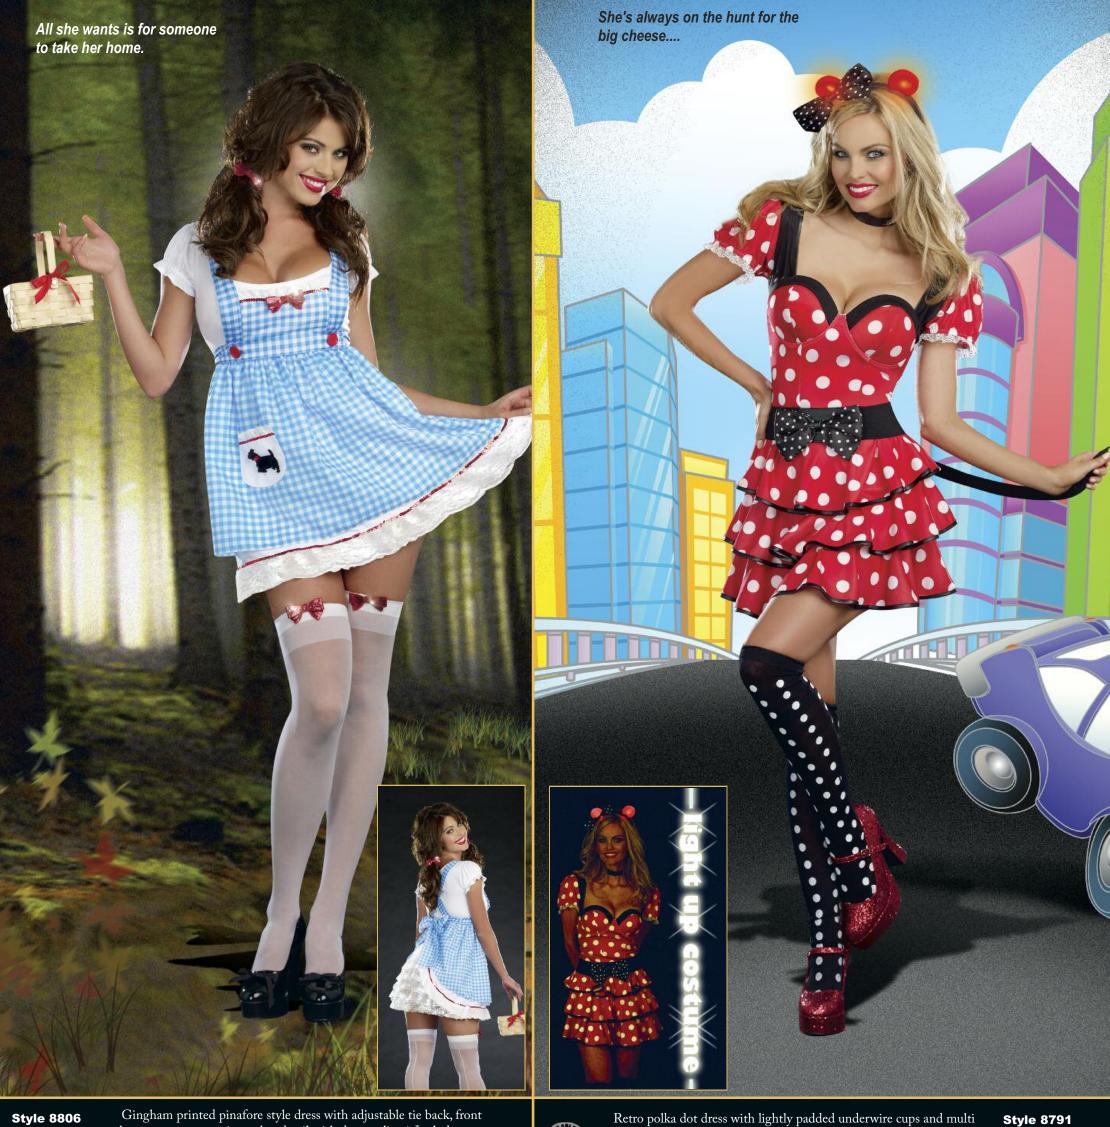

Style 8964
"Fairytale Petticoat"
Black, White
O/S
Multi layered mesh
petticoat with satin
ribbon high-low hem
and back bow.

"Heel Clickin' Cutie" S, M, L, XL

Gingham printed pinafore style dress with adjustable tie back, front button accents, sequin pocket detail with dog appliqué. Includes two sequin bows that can be worn as hair bows or stocking clips.

(Basket and thigh highs not included) (2 piece set)

(Shown with) Style 7031 Black, Red, White O/S Sheer thigh high with back seam.

Retro polka dot dress with lightly padded underwire cups and multi ruffled hemline. Includes polka dot bow belt, mouse tail, choker, polka dot thigh high stockings, headband with matching bow and light-up mouse ears. Batteries and instructions included. (6 piece set)

"Miss Mouse"

S, M, L, XL, 1X/2X, 3X/4X