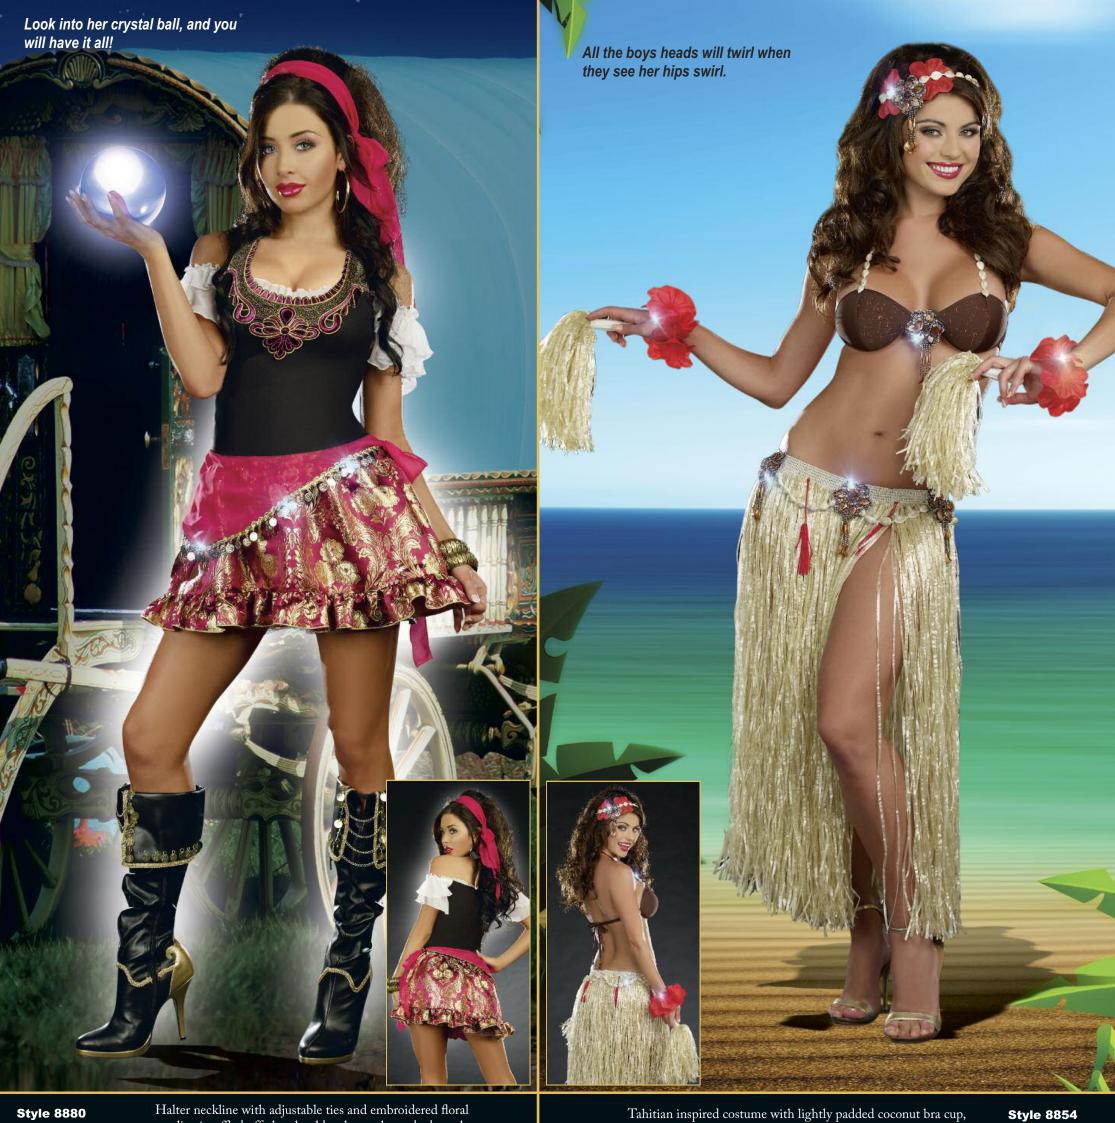

(3 piece set)

Style 4582
"Ursula Petticoat"
Black, White
O/S
Multi layer tulle
petticoat with three
lace ruffles.

**Style 8880** "Miss Fortune"

S, M, L, XL

Halter neckline with adjustable ties and embroidered floral appliqué, ruffled off-the-shoulder sleeves, brocade damask pattern skirt and attached waist scarf with gold coins. Includes matching head scarf. (Jewelry not included) (2 piece set)

Tahitian inspired costume with lightly padded coconut bra cup, adjustable shell adorned halter ties, two adjustable back ties and shell appliqué. Grass skirt with tassels and shell detail appliqués.

Includes matching headpiece and faux flower wristbands.