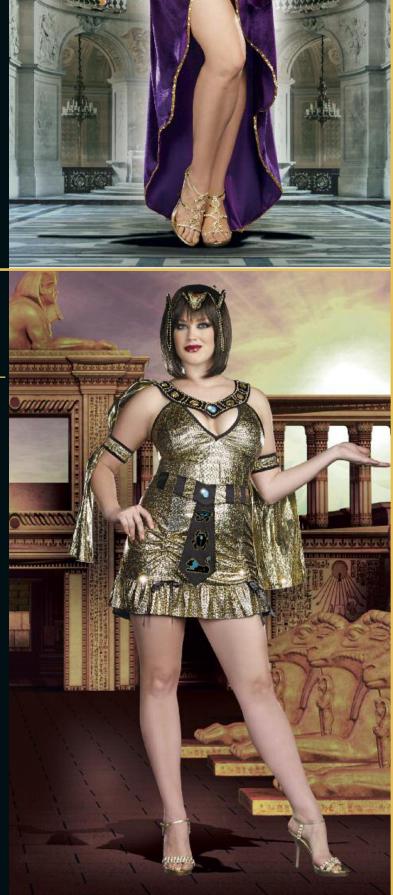

# **Style 8126**

"Naughty on the Nile"

S, M, L, XL, 1X/2X, 3X/4X

Holographic golden prism stretch microfiber dress with keyhole jeweled neckline and adjustable length hemline. Includes belt with hieroglyphic details and adjustable beaded headpiece with Asp detail. (3 piece set)