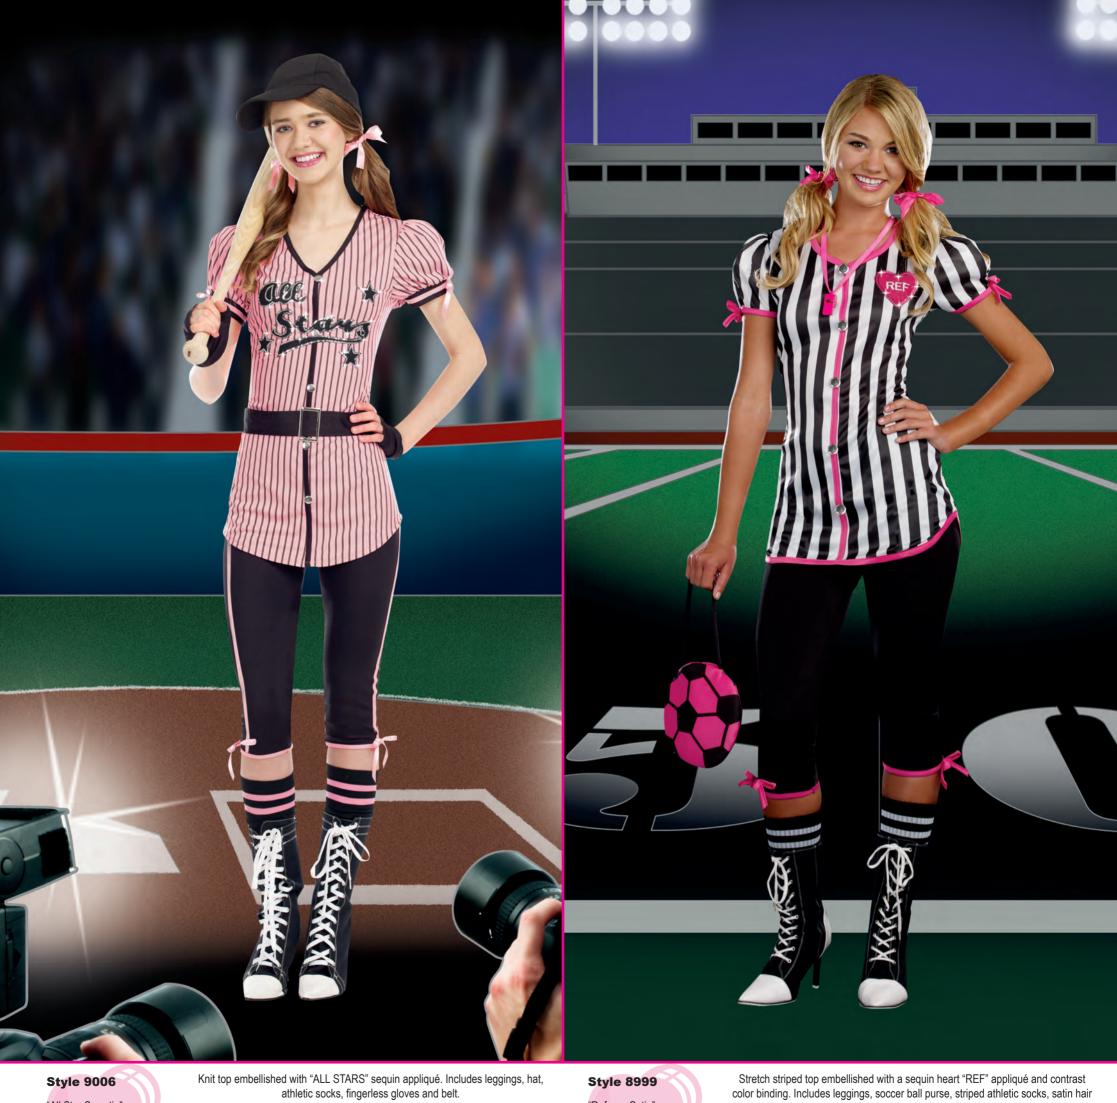

# GIIITIGE BE Activities How to Get to 1st Base Style 8788 MIHHHHH 154

Button front jersey style dress with sequin "Home Run" detail, attached adjustable belt, ruffle and sequin trimmed skirt. Includes baseball hat and hair ribbons (not shown).

"Touchdown!"

S, M, L, XL

Black football jersey style top with sequin accents and matching lace-up short with athletic stripes.
Thigh high sport socks included.
(3 piece set)

"Grand Slam"

S, M, L, XL

Stretch knit snap front dress with sequin embroidered "Gram Slam" appliqué and heat transfer number "10" detail on back. Includes stretch knit short with elastic waist, baseball cap and athletic knee high socks.