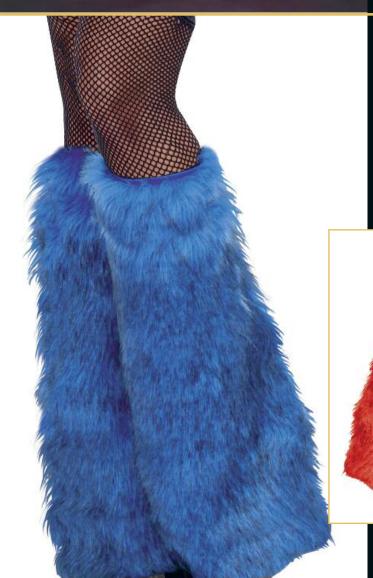

aist. (Top and headband not included)
(2 piece set)





# Style 8933

"Rainbow Ravin' Starter Dress"

S, M, L, XL

Racer back stretch metallic ciré rainbow dress with front zipper. (1 piece set)

# **Style 8934**

"Neon Rocker and Raver Starter Dress"

Hot Pink

S, M, L, XL

Off-the-shoulder stretch microfiber spandex dress with laser cut slashes. (1 piece set)





# Style 8934

"Neon Rocker and Raver Starter Dress"

Neon Green

S, M, L, XL

Off-the-shoulder stretch microfiber spandex dress with laser cut slashes. (1 piece set)

"Rainbow Boot Covers"

Multi

O/S

Bright rainbow furry boot covers.





# **Style 9193**

"Boot Covers"

Neon Pink O/S

Furry boot covers.

# **Style 9184**

"Two-tone Hood and Glove Set" Blue, Red

O/S

Bright colored furry hood and gloves with black tips.





## Style 9008

"Two-tone Boot Cover"

Blue, Red

Bright colored furry boot covers with black tips.

"Neon Fishnet Thigh Highs" Neon Pink

O/S

Stretch knit large hole fishnet thigh highs with closed toe and wide back seam detail.



Multi





Style 8914
"Bewitching Babe"
S, M, L, XL

Black stretch knit witch dress with sheer black gauntlet sleeves. Includes belt and witch hat. (Pantyhose not included) (2 piece set)

Black dress with fringe on the front and back with adjustable shoulder straps. (Jewelry, boa, cigarette holder, headpiece and pantyhose not included) (1 piece set)

(Shown with) Style 7034 "Fishnet Pantyhose" O/S Black

Style 8912

"Flapper"

S, M, L, XL





"Fringe Starter Skirt"

S, M, L, XL

Black

Black skirt with fringe on the front and back. (Top, jewelry, boa, gloves