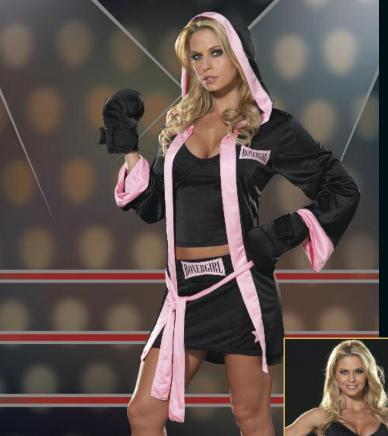

### **Style 3760**

"Boxer Girl"

S, M, L,1X/2X, 3X/4X

Stretch knit underwire camisole and matching skirt with shirring details. Includes matching robe with sash tie and boxing gloves. (5 piece set)

"Class Act"