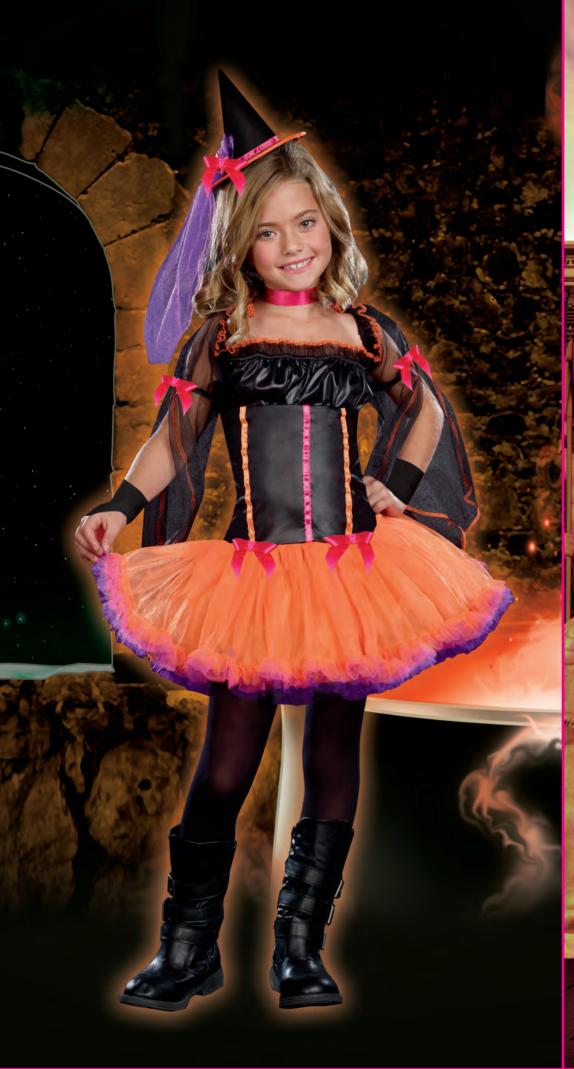

"Starry Night Witch"

S, M, L, XL, 1X/2X, 3X/4X

Easy to wear tube style dress features exquisite cutting-edge reversible sequins which can change from black to silver, tutu tulle skirt with star printed detail and matching separate jacket. Includes witch hat with sheer veil and silver star wand. (4 piece set)