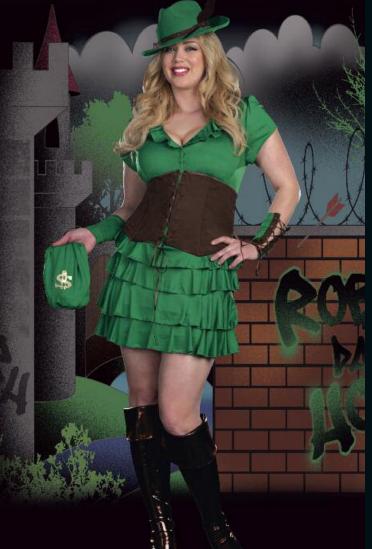

Ruffle hem dress and faux vinyl waist corset. Includes hat, lace-up gauntlets and drawstring bag. (5 piece set) **Style 4494** 

"Robyn Da Hood" S, M, L, XL, 1X/2X, 3X/4X

"Treasure Pleasure"

S, M, L, XL

Pirate dress with attached black velvet scroll printed vest, red lace peasant style top with layered bell sleeves and attached high-low hemline petticoat. Pirate hat included.