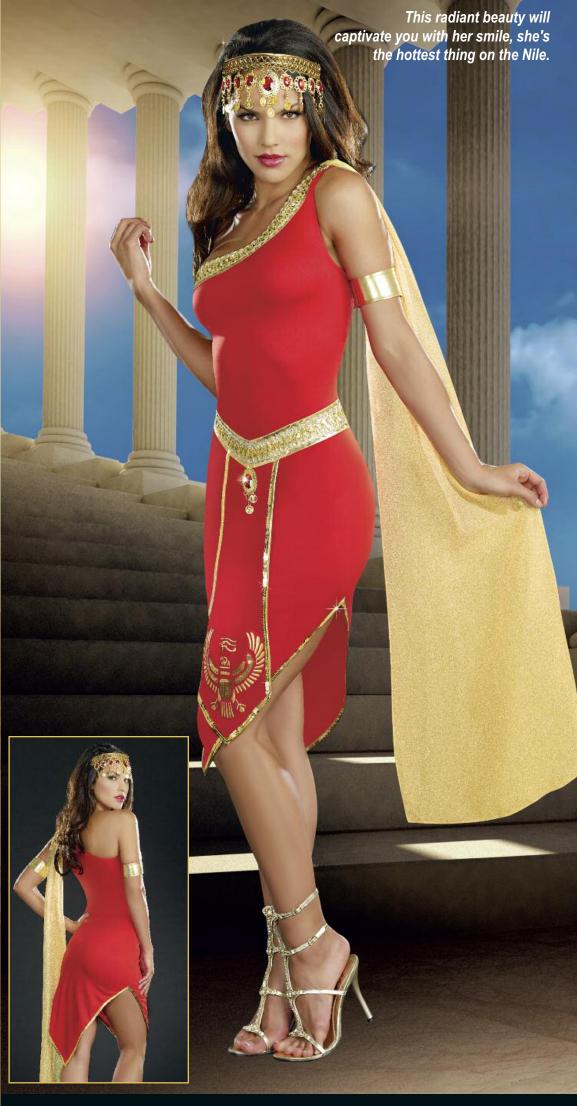

"301

M, L, XL, XXL

Silver and black latex
vest with warrior
detailing and
adjustable back. Red
satin cape and warrior
skirt included.
(Sword not included)
(3 piece set)

"Queen of De Nile"

S, M, L, XL

One shoulder dress embellished with sequins, jewels and embroidery. Jeweled crown and gold arm bands included. (3 piece set)

Style 8814
Queen of De Nile"

"Queen of De Nile" S, M, L, XL

"Julius Seize Her" M, L, XL, XXL

Gloss stretch knit warrior tunic has gold trim detail. Includes gold cape, embellished belt, gold leaf head piece, wrist gauntlets and sword. (Pants not included) (6 piece set)