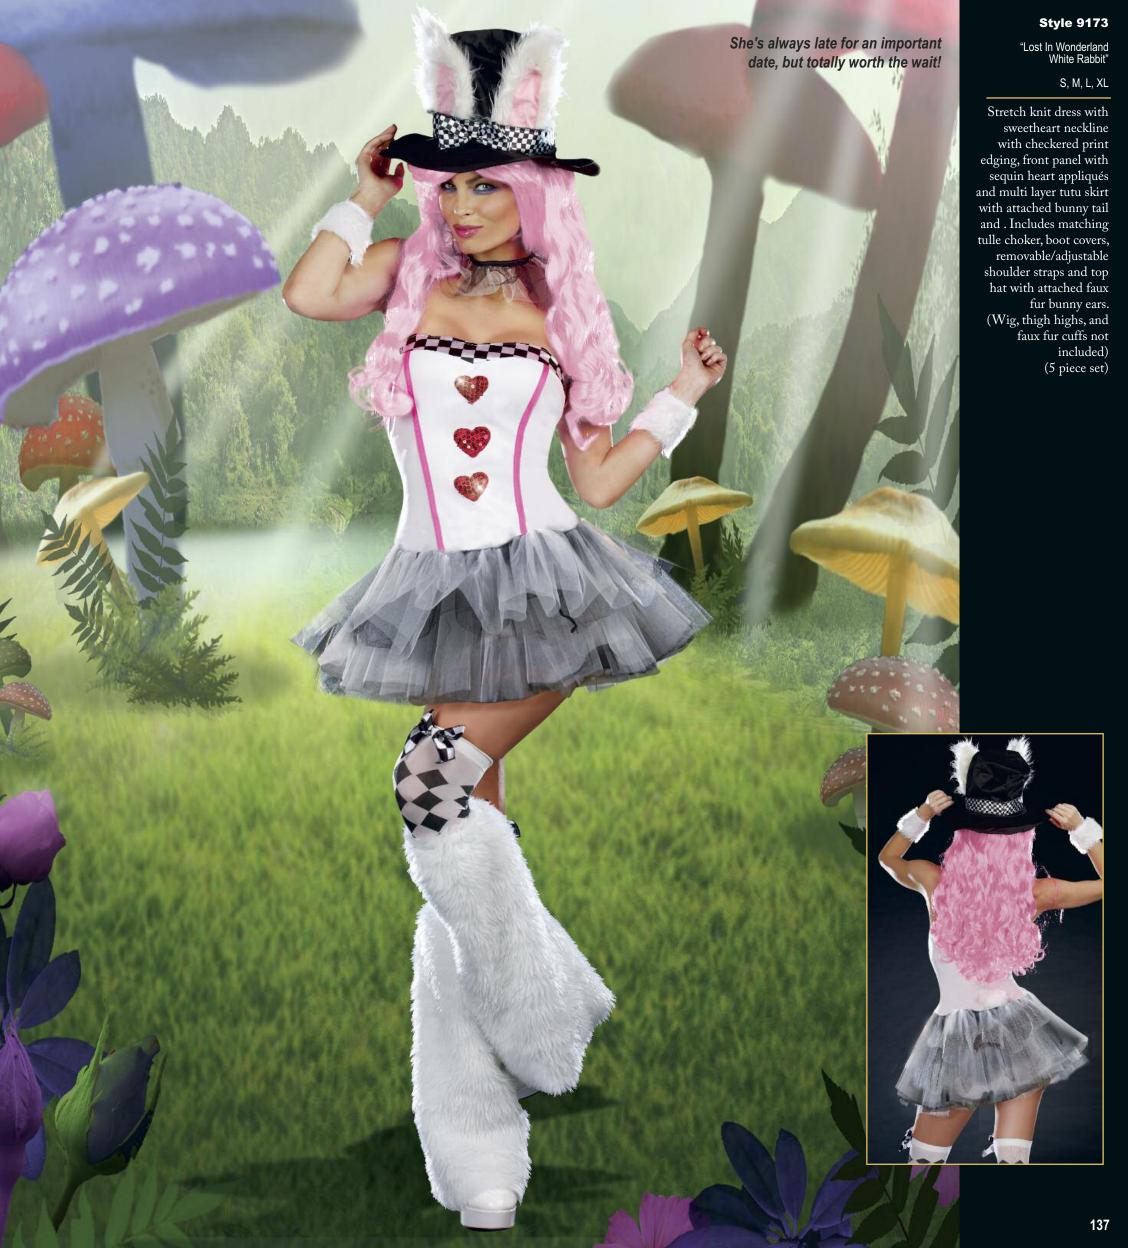

ayer red satin and black velvet skirt with silver sequin trim. Heart shaped collar is embellished with heart shaped sequins, adjustable/removable shoulder straps and heart choker. Rhinestone crown comb and sleeves included. (Scepter, gloves and thigh highs not included) (5 piece set)

(Shown with)
Style 7031
Black, Red, White
O/S
Sheer thigh high

with back seam.

Style 5218 "Luna Glove" Black, White O/S

Stretch satin opera length glove.







"Totally Madd!"

S, M, L, XL

Corset dress with lightly padded underwire cups with brocade and sequin front inset, removable/adjustable shoulder straps, multi layer tutu skirt with peplum detail and checkered neckline.
Includes matching jacket, checkered bow choker and mini top hat on a headband.
(Wig and thigh highs not included)
(4 piece set)









"The Queen of Mean" S, M, L, XL Sequin gown with embellished trim, chiffon hem, attached cape and gauntlet sleeves with detachable feather collar. Includes black jeweled crown and choker. (Apple not included) (4 piece set) Double breasted button front vest with scroll print detail.
Includes tie front cape with fold down collar, bow tie,
Mysterious Phantom half mask and faux rose. (5 piece set)

(Shown with) Style 6379 "Men's Basic Pant" Black, Navy, White M, L, XL, XXL **Style 6551** 

"Mysterious Phantom"

M, L, XL, XXL

**Style 7537** "Pretty Pan" S, M, L, XL

Stretch satin dress with plunging neckline and jagged edge adjustable length drawstring hemline. Includes belt, sword and matching hat.
(4 piece set)





### **Style 6384**

"Pixie Lust"

S, M, L, XL

Metallic microfiber iri