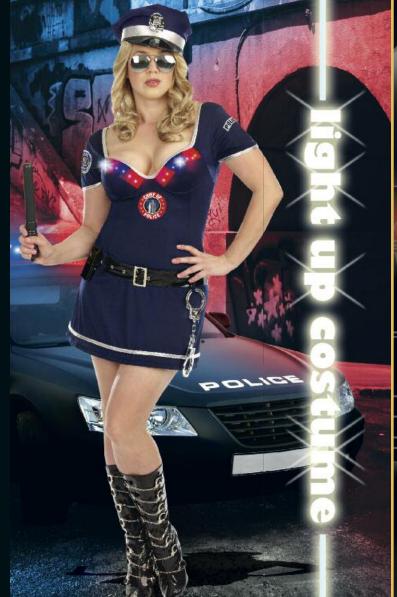

M, L, XL, XXL

"Private Patrol"

S, M, L, XL

"The Heat Is On"

S, M, L, XL, 1X/2X, 3X/4X

Stretch knit dress has flashing LED red and blue police lights in the lightly padded underwire cups. Includes a police siren alarm on its phone, which with the press of a button, can be set off to make the perfect entrance. Police hat with badge, belt, hidden pocket for the on/off switch, batteries and instruction sheets are also included. (Handcuffs, sunglasses and baton not included) (4 piece set)