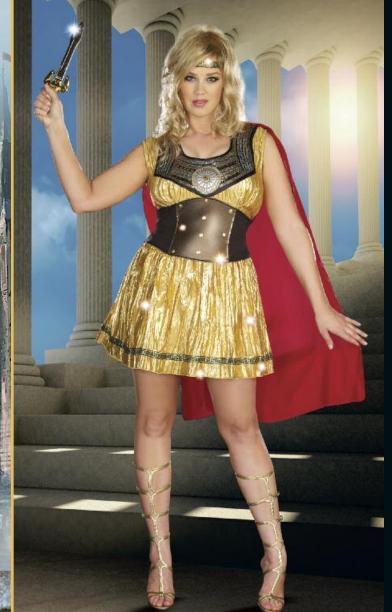

Versatile stretch metallic gold shimmer dress with Roman style sequin brocade trim. May be worn 4 ways at neckline. Includes matching arm bands, choker and headband. (Jewelry not included) (4 piece set)

V-neck wrap front microfiber dress with sequin coin details, attached chiffon cape and high-low hemline. Includes matching gold sequin coin trim choker, headband and matching arm bands.

(Jewelry not included) (4 piece set)

Style 8963 "Goddess of Olympia" S, M, L, XL

"Knockin' on Heaven's Door"

S, M, L, XL

Sparkle stretch knit dress has flattering all over ruching and plunging neckline with sequined trim and adjustable length hemline. Includes large feather wings, foil star head wreath and silver star