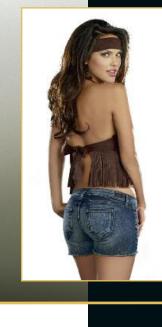

"Babe-A-Lonian Warrior Queen"

S, M, L, XL, 1X/2X, 3X/4X

Metallic brown stretch knit dress has exquisite sequined appliqué with bead detail and attached chiffon cape. Metallic gold foil detailing on waistband, along hem of skirt sections and on gauntlets. Includes headpiece with bead detail. (4 piece set)