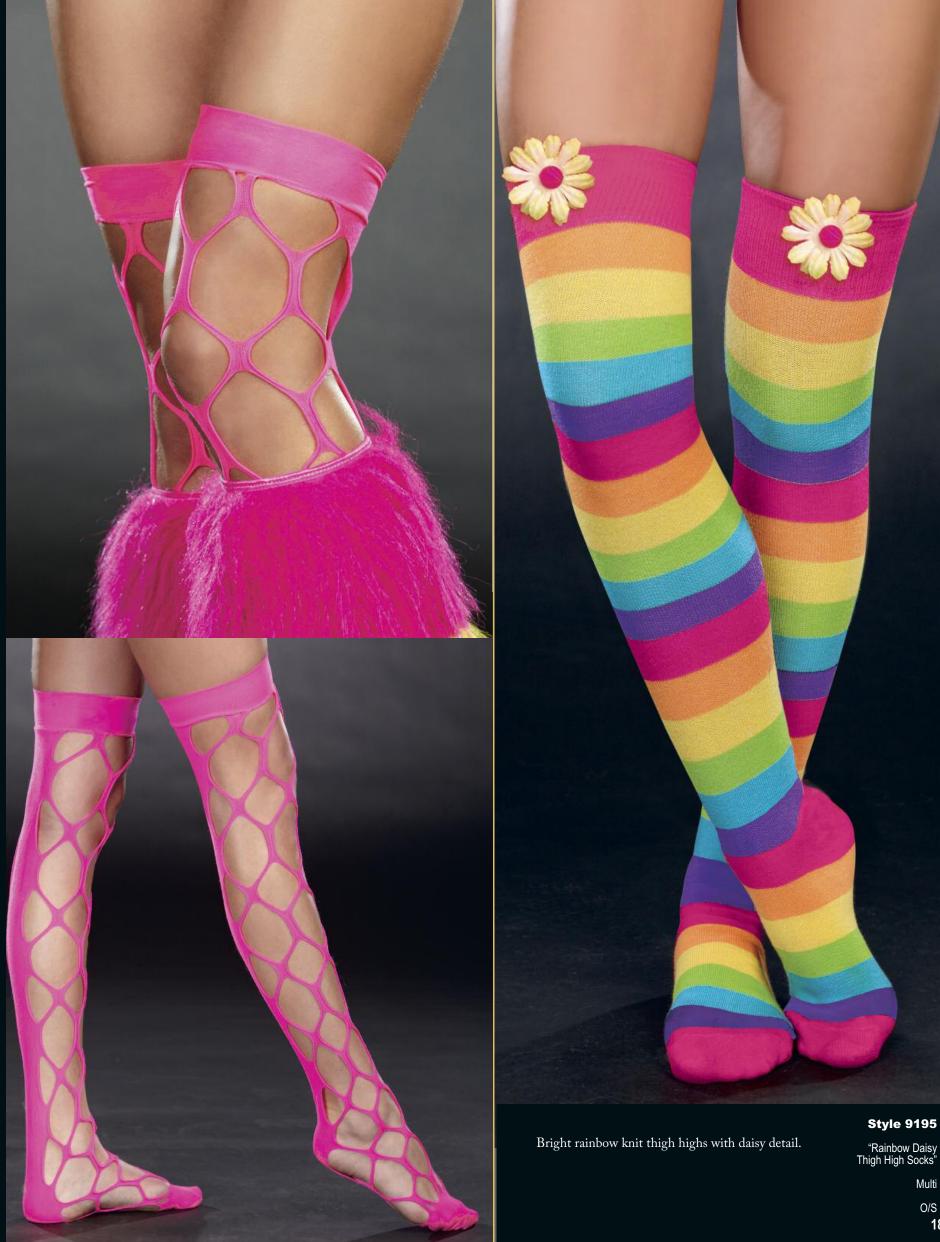

Style 9191

"Light-Up Long Wig"
Green
O/S
Long green
synthetic light-up wig
with hidden pocket for
on/off switch.

(Shown with)

Style 9195
"Rainbow Daisy
Thigh High Socks"
Multi
O/S
Bright rainbow knit
thigh highs with
daisy detail.