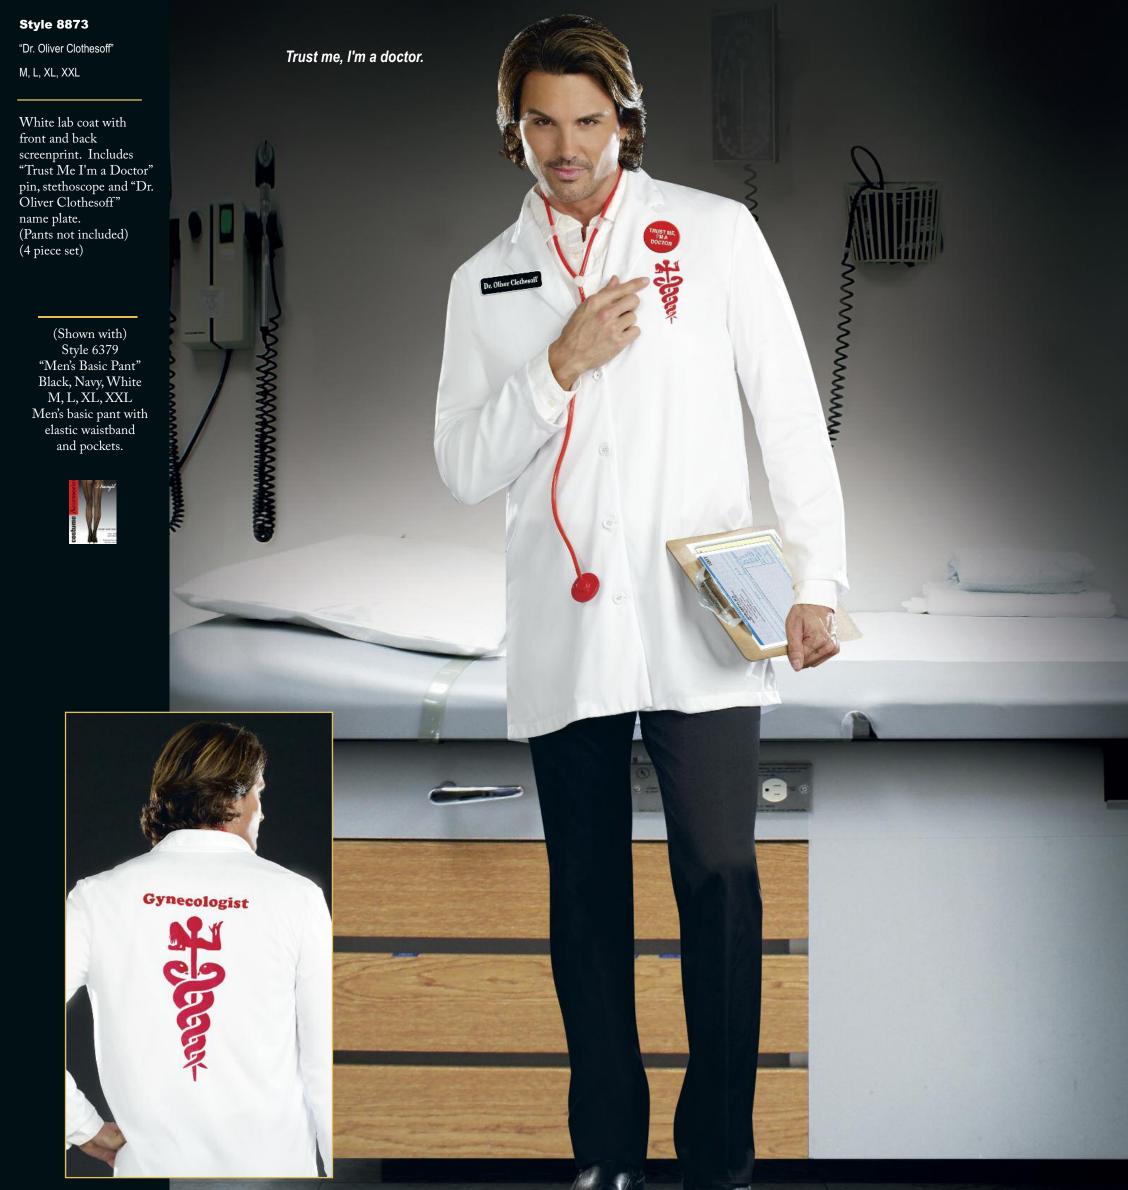

# (Male Costume) **Style 8873**

"Dr. Oliver Clothesoff"

M, L, XL, XXL

White lab coat with front and back screenprints. Includes "Trust Me I'm a Doctor" pin, stethoscope and "Dr. Oliver Clothesoff" name plate. (Pants not included) (4 piece set)