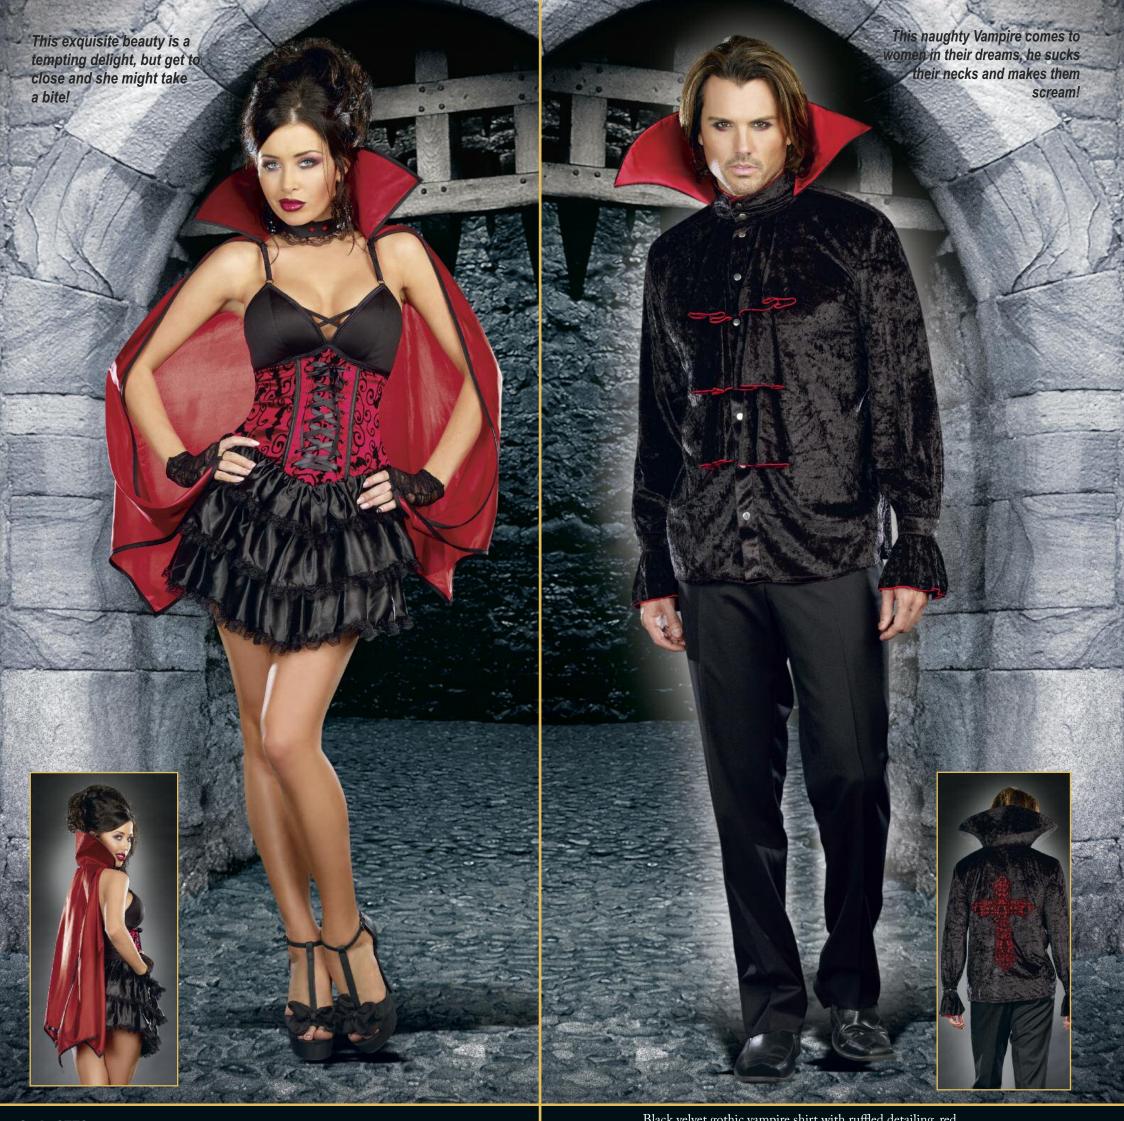

"Dead Sexy"

S, M, L, XL

Black dress with attached red waist corset, tiered satin skirt and collared cape. Lace choker with vampire bite detail and lace gloves included. (Earrings not included) (3 piece set)

(Male Costume) **Style 8765** 

"Dead Sexy"

M, L, XL, XXL

Black velvet gothic vampire shirt with ruffled detailing, red vampire collar and large cross appliqué on the back of shirt. (1 piece set)

"Frankie"

Black velvet gothic vampire shirt with ruffled detailing, red vampire collar and large cross appliqué on the back of shirt.

(1 piece set)

(Shown with) Style 6379 "Men's Basic Pant" Black, Navy, White M, L, XL, XXL **Style 8765** "Dead Sexy"