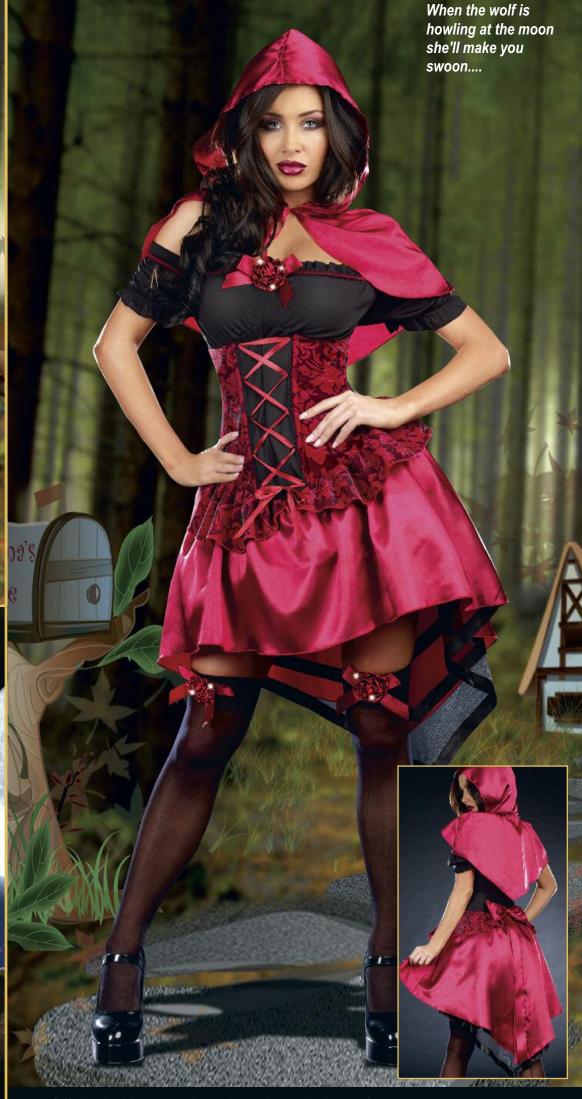

# Style 7470 "Lil' Red De-Light"

S, M, L, XL, 1X/2X, 3X/4X

Metallic plaid dress with lace trim, chiffon puff sleeves, lace up waist corset and hooded cape. (Thigh highs and basket not included) (3 piece set)