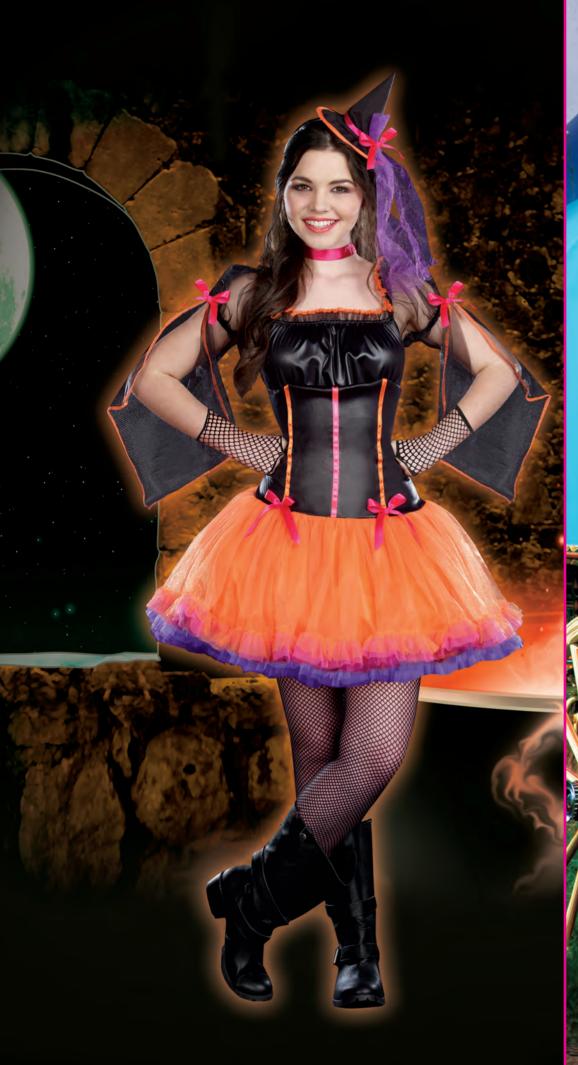

Style 9193
"Boot Covers"
Neon Pink
O/S
Furry boot covers.

"Dino D Licious" S, M, L, XL

Description missing

(Wig, jewelry, thigh highs and boot covers not included)

(Shown with)
Style 9191

"Light-Up Long Wig"
Green
O/S
Long green
synthetic light-up wig
with hidden pocket for
on/off switch.