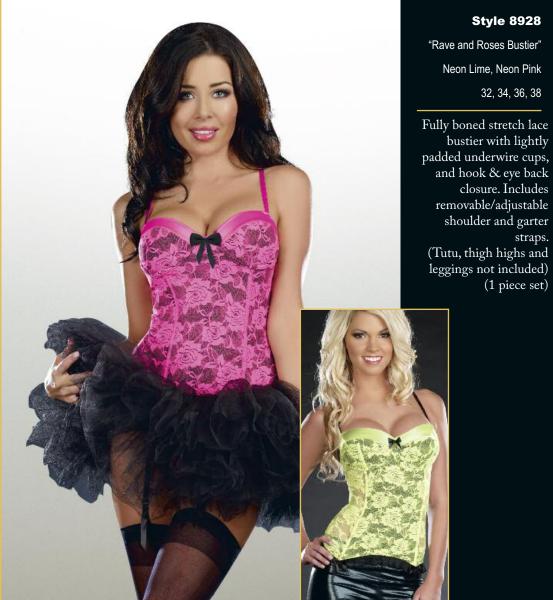

S, M, L, XL

**Style 8928** 

32, 34, 36, 38

closure. Includes

straps.

(1 piece set)

Stretch knit dress with gathered front bustline, removable shoulder straps and ruffle hem. Add costume accessories to this dress to create many different costume options.