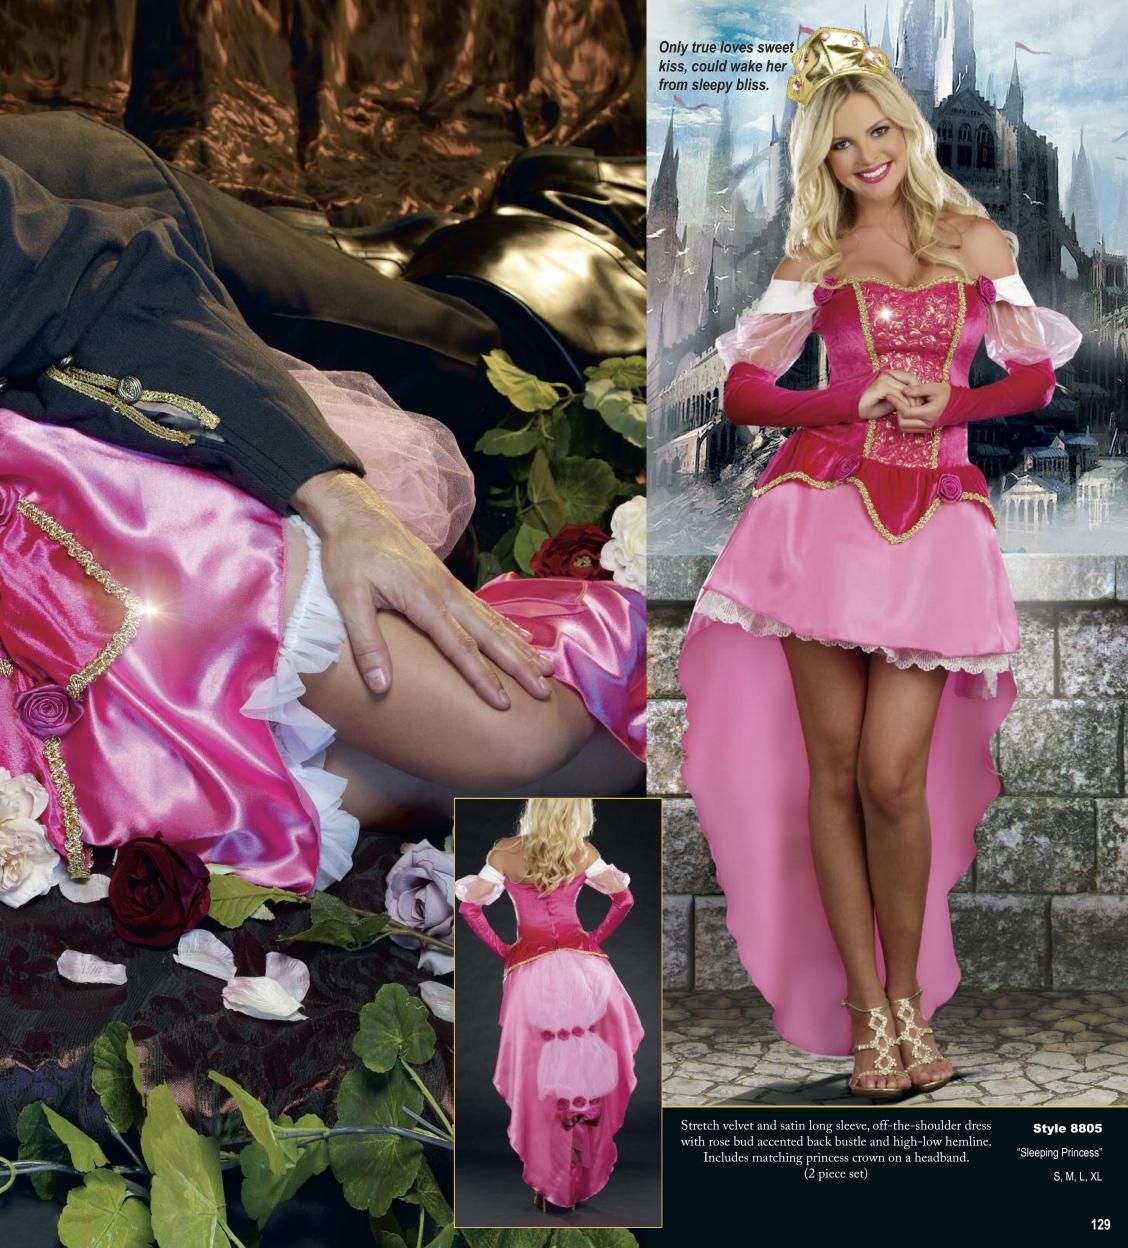

**Style 8861** 

"Goddess of Love, Aphrodite" S, M, L, XL, 1X/2X, 3X/4X Goddess dress with gold sequined embroidery and gold trim. The strategically placed zipper across skirt hemline allows the dress to go from ankle length to short and sexy. Once unzipped, the bottom of the dress can be worn as a cape. Rhinestone headpiece and arm bands included. (3 piece set)