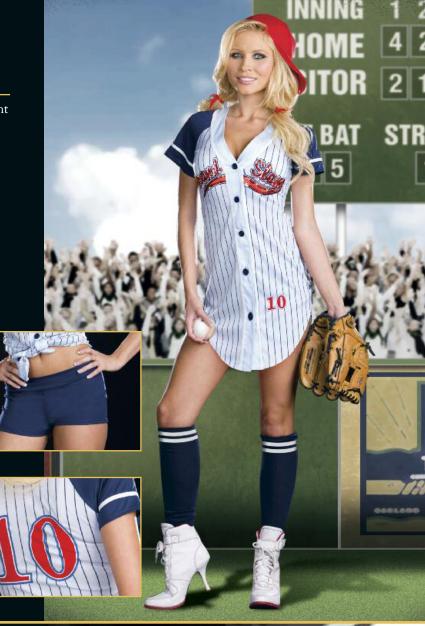

flattering waist cinching corset with

boning and back stud detail with matching removable tail. (3 piece set)



# GIIITIGE BE Activities How to Get to 1st Base Style 8788 MIHHHHH 154



Button front jersey style dress with sequin "Home Run" detail, attached adjustable belt, ruffle and sequin trimmed skirt. Includes baseball hat and hair ribbons (not shown).

"Touchdown!"

S, M, L, XL

Black football jersey style top with sequin accents and matching lace-up short with athletic stripes.
Thigh high sport socks included.
(3 piece set)



"Grand Slam"

S, M, L, XL

Stretch knit snap front dress with sequin embroidered "Gram Slam" appliqué and heat transfer number "10" detail on back. Includes stretch knit short with elastic waist, baseball cap and athletic knee high socks.

(5 piece set)







### Style 5042

"Tackle Me" S, M, L

Stretch knit dress with football mesh top section and shoulder pads. Sequin number "10" appliqué on front and both shoulders. Includes gloves, thigh high socks and inflatable football.

(5 piece set)

### Style 6477

"Ride It"

XS, S, M, L

Gloss checker print microfiber zip front romper with side stripes and race car patches. Includes matching microfiber checker print skirt, belt with "Racing" heat transfer and flag. (Sunglasses and fence nets not included) (4 piece set)









### **Style 3760**

"Boxer Girl"

S, M, L,1X/2X, 3X/4X

Stretch knit underwire camisole and matching skirt with shirring details. Includes matching robe with sash tie and boxing gloves. (5 piece set)



"Class Act"

S, M, L, XL

Woven red plaid drop
waist dress with underw