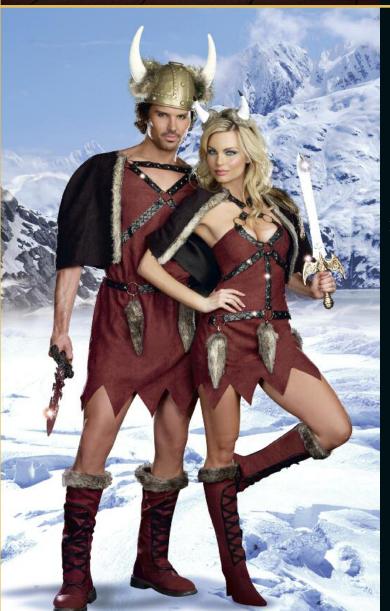

(Female Costume)
Style 8122

"Viking Warrior"

S, M, L, XL

Faux suede tunic style dress with adjustable halter neckline has faux vinyl and studded trim, rings, detachable faux fur pelt trim and detachable cape. Includes headband with horns and matching boot covers.

(Sword not included)

(4 piece set)

(Male Costume) **Style 8175** 

"Viking Warrior"

M, L, XL, XXL

Faux suede men's tunic has shirred waist, faux vinyl studded trim with rings, faux fur pelts and detachable cape. Includes Viking warrior helmet with horns and matching boot covers.

(Sword not included)

(2 piece set)

"Viking Warrior"

S, M, L, XL

Faux suede tunic style dress with adjustable halter neckline, faux vinyl studded trim and rings, detachable faux fur pelt trim and detachable cape.
Includes headband with horns and matching boot covers.
(Sword not included)
(4 piece set)

# **Style 8175**

"Viking Warrior"

M, L, XL, XXL

Faux suede men's tunic with shirred waist, faux vinyl studded trim and rings, faux fur pelts and detachable cape. Includes Viking helmet with horns and matching boot covers. (Sword not included) (4 piece set)