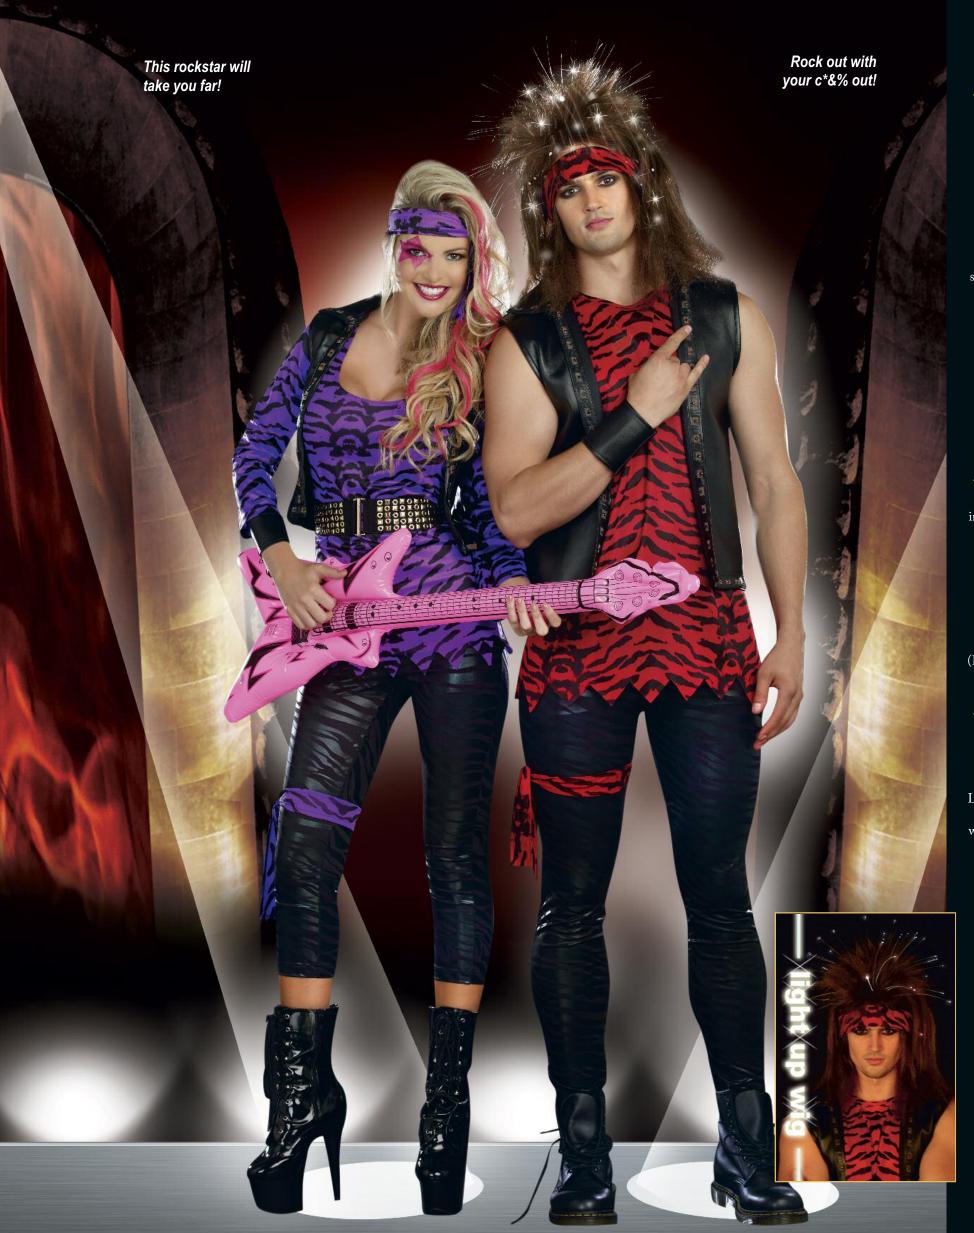

"Rockstar"

S, M, L, XL

Women's rocker costume includes a zebra printed stretch knit 3/4 sleeve shirt, faux vinyl vest with stud trim and stretch knit ciré zebra leggings. Matching head tie, one leg tie, one wrist cuff, studded rocker belt and inflatable faux guitar included. (8 piece set)

### (Male Costume) **Style 8857**

"Rockstar"

M, L, XL, XXL

Men's rocker costume includes a zebra printed stretch knit sleeveless shirt, faux vinyl vest with stud trim, and stretch knit ciré zebra leggings. Matching head tie, one leg tie and one wrist cuff included. (Light-up accessory wig not included) (6 piece set)

(Shown with)
Style 8965
"Rocker Wig"
O/S
Light-up brown mullet
style synthentic wig
with hidden pocket for
on/off switch.

"Mile High Captain Hugh Jorgan"

M, L, XL, XXL

Button front jacket with satin and gold trim details. Includes pilot hat, collar with necktie and removable "Mile High Pilot Hugh Jorgan" name badge. (Pants not included) (4 piece set)