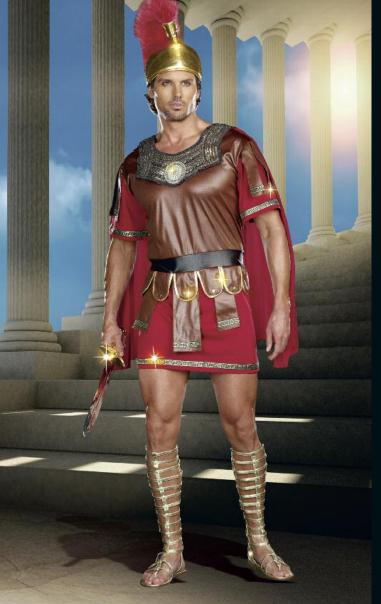

(Male Costume) **Style 8839** 

"Caesar"

M, L, XL, XXL

Ultrasuede printed tunic with attached cape and belt. Gold leaf headpiece included. (Sword not included) (2 piece set)

"He's a God!" M, L, XL, XXL White tunic with gold satin attached cape and matching trim. Gold leaf headpiece, removable belt and wrist cuffs included. (4 piece set)

"Caesar"

M, L, XL, XXL

Suede fabric with gold print tunic has attached cape and belt. Gold leaf headpiece included. (Sword and shield not included) (2 piece set)