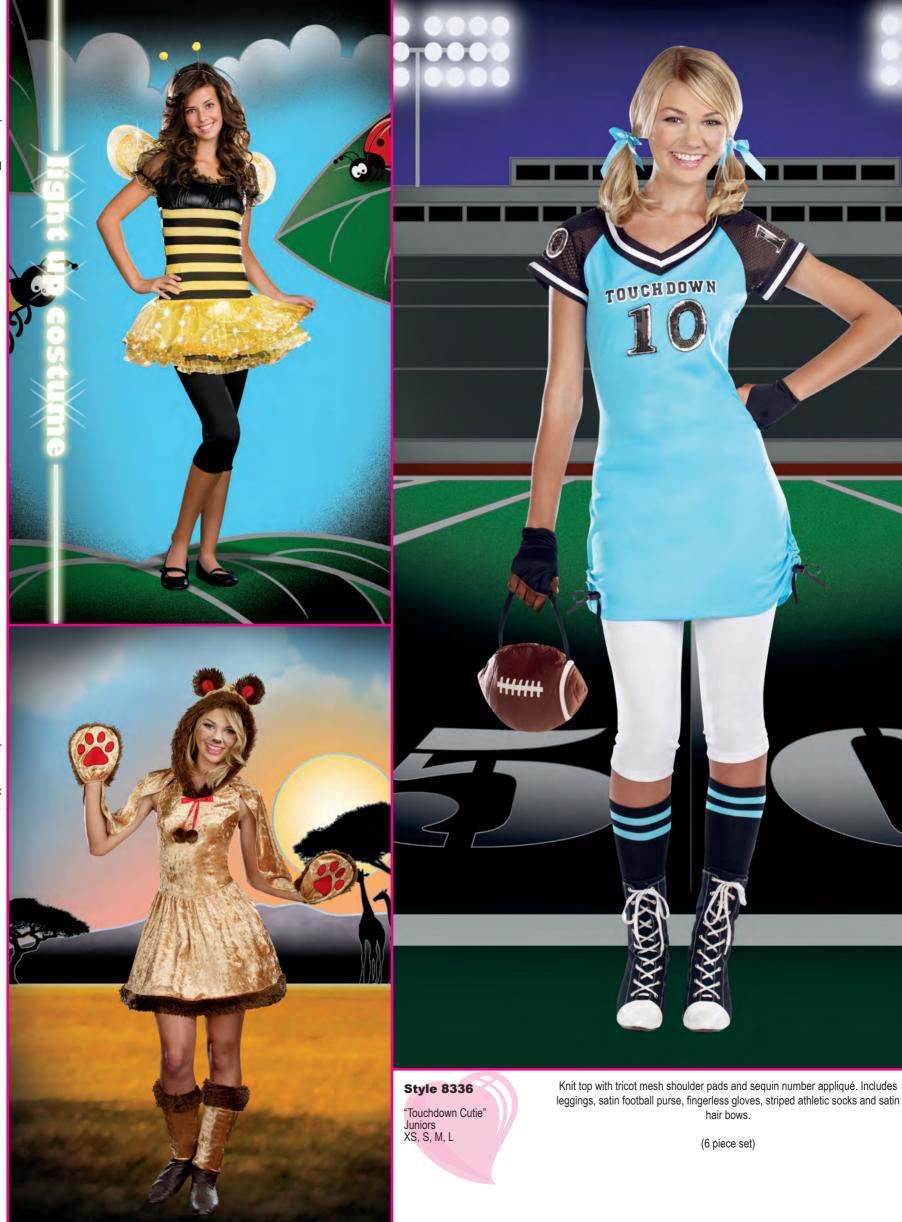

"Touchdown!"

S, M, L, XL

Black football jersey style top with sequin accents and matching lace-up short with athletic stripes.
Thigh high sport socks included.
(3 piece set)

"Grand Slam"

S, M, L, XL

Stretch knit snap front dress with sequin embroidered "Gram Slam" appliqué and heat transfer number "10" detail on back. Includes stretch knit short with elastic waist, baseball cap and athletic knee high socks.