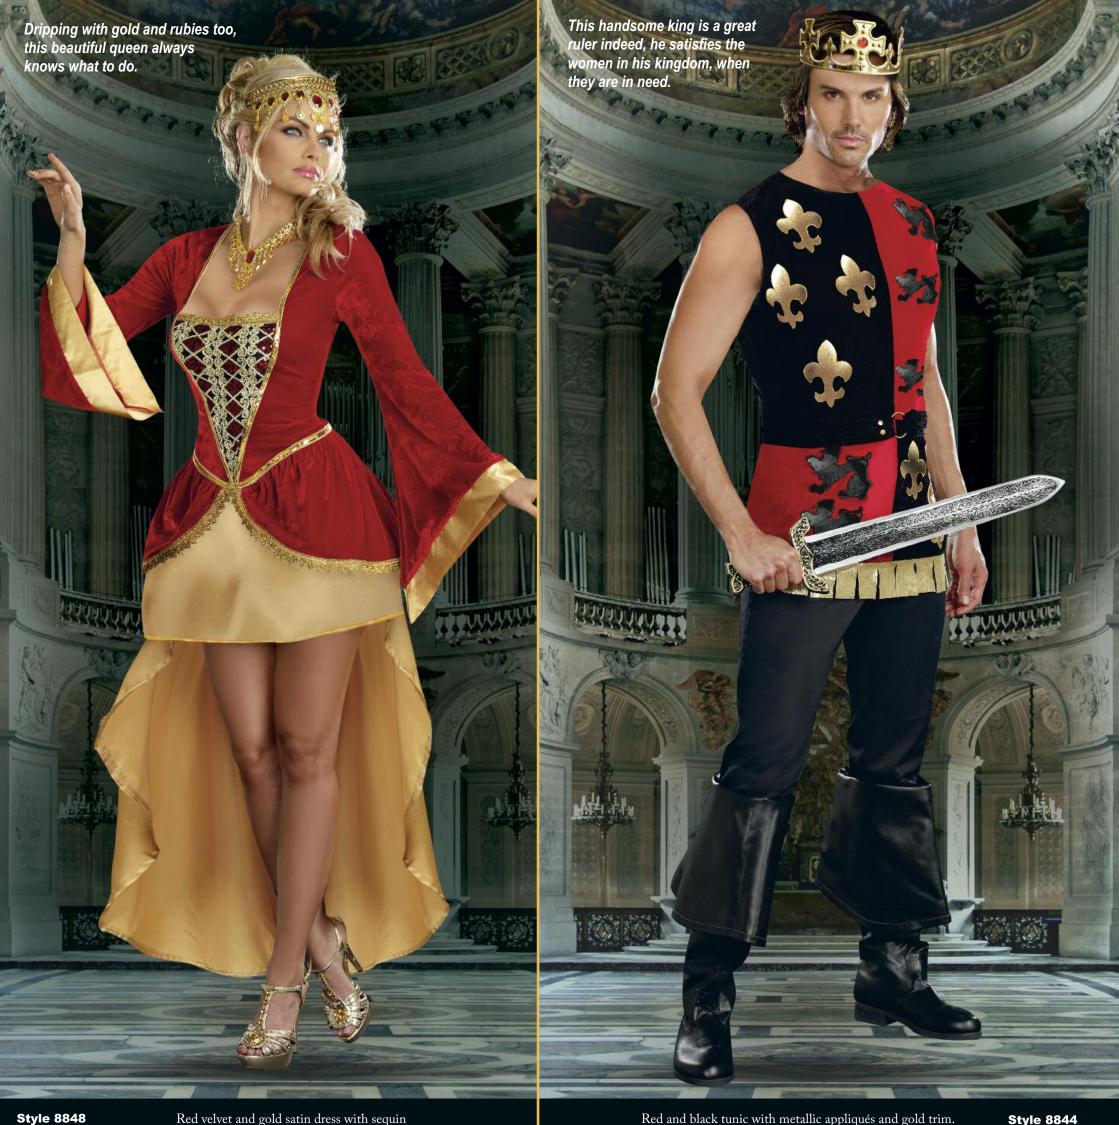

S, M, L, XL,1X/2X, 3X/4X

"Royally Yours" (Women's) S, M, L, XL

Red velvet and gold satin dress with sequin embellished lace neckline and high-low hemline. Jeweled crown included. (Necklace not included) (2 piece set)

Red and black tunic with metallic appliqués and gold trim.

Crown and belt included.

(Sword not included) (3 piece set)

(Shown with) Style 6379 "Men's Basic Pant" Black, Navy, White M, L, XL, XXL

**Style 8844** 

"Royally Yours" (Men's)

M, L, XL, XXL

She was a stunning beauty on her thrown, and when she went to her chambers, she was never alone!

"Masquerade"

S, M, L, XL

Black velvet dress with flocked print, sequins and lace trim over magenta satin corset style front. Venetian style mask and black pearl headband included.