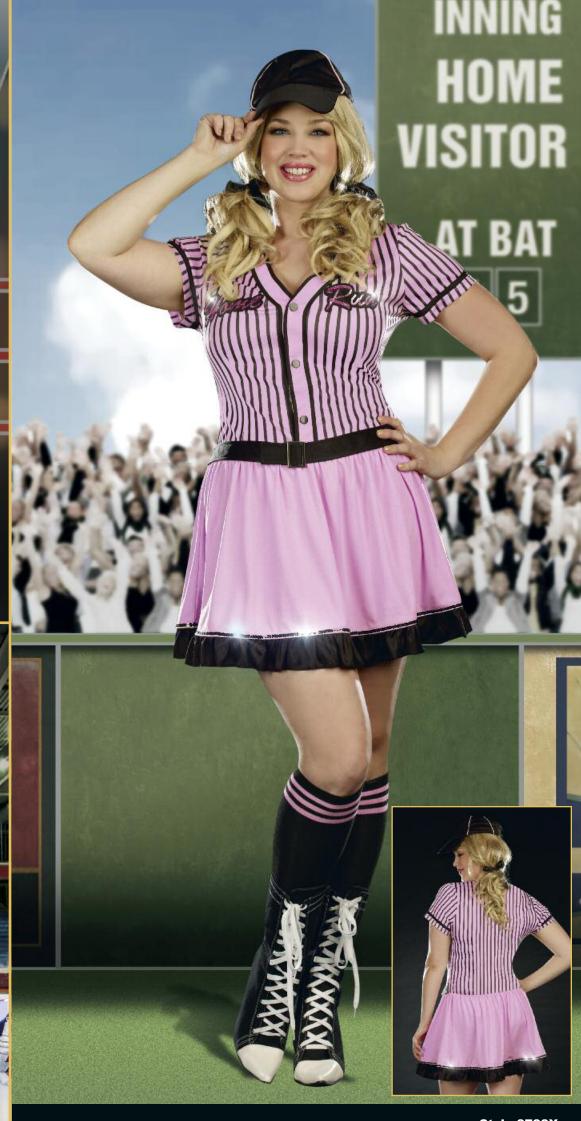

# GIIITIGE BE Activities How to Get to 1st Base Style 8788 MIHHHHH 154

Button front jersey style dress with sequin "Home Run" detail, attached adjustable belt, ruffle and sequin trimmed skirt. Includes baseball hat and hair ribbons (not shown).

"Touchdown!"

S, M, L, XL

Black football jersey style top with sequin accents and matching lace-up short with athletic stripes.
Thigh high sport socks included.
(3 piece set)

"Grand Slam"

S, M, L, XL

Stretch knit snap front dress with sequin embroidered "Gram Slam" appliqué and heat transfer number "10" detail on back. Includes stretch knit short with elastic waist, baseball cap and athletic knee high socks.