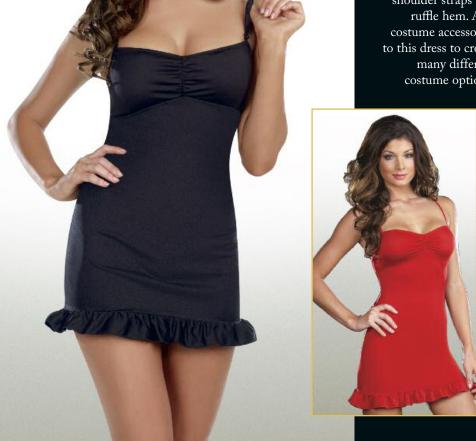

S, M, L, XL

**Style 8928** 

32, 34, 36, 38

closure. Includes

straps.

(1 piece set)

Stretch knit dress with gathered front bustline, removable shoulder straps and ruffle hem. Add costume accessories to this dress to create many different costume options.