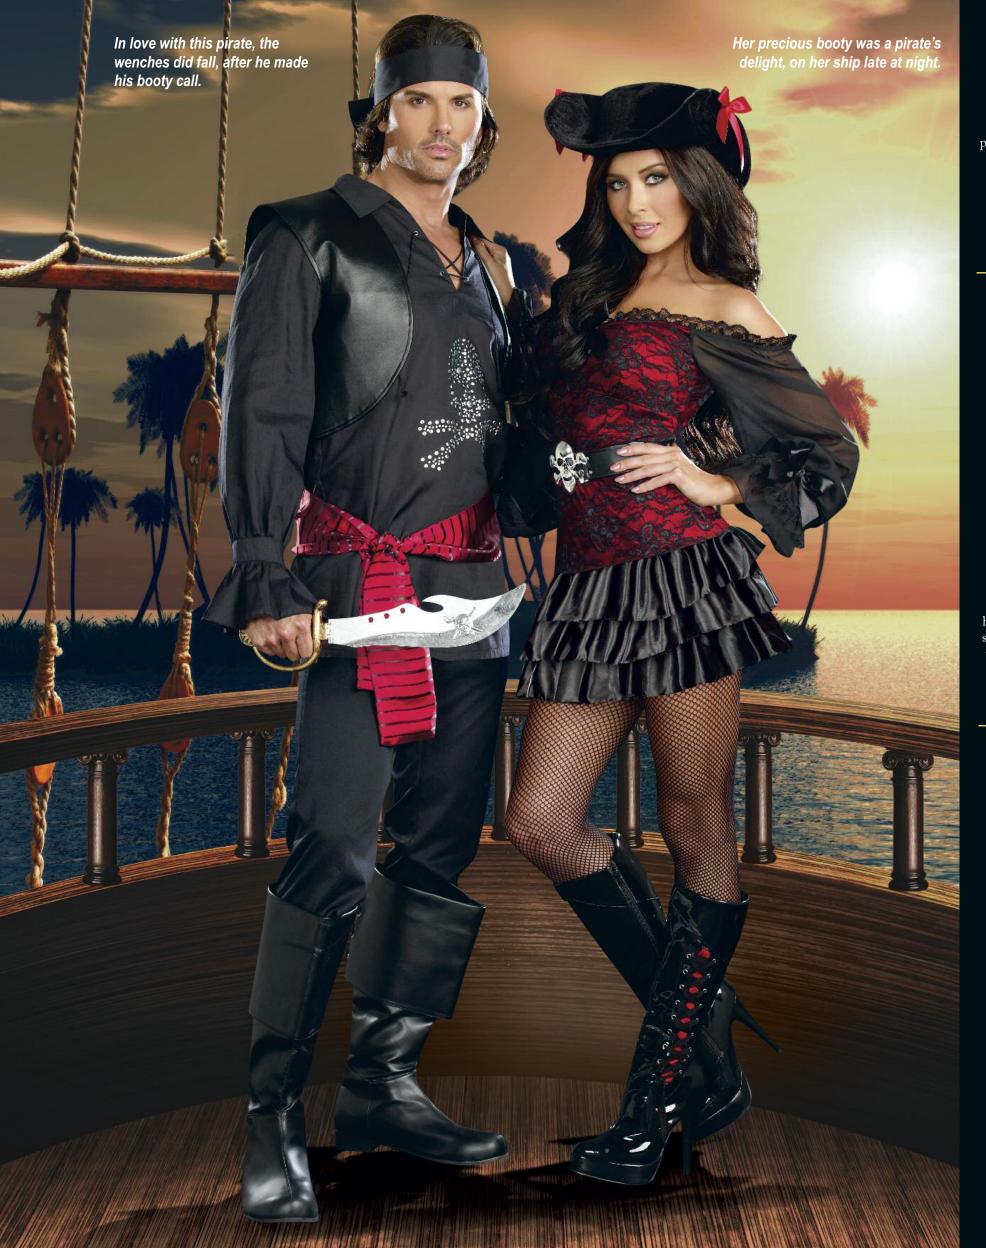

(Jewelry, sword and pantyhose not included)

(2 piece set)

(Shown with)
Style 7034
Black
O/S
Fishnet pantyhose with back seam.

**Style 8757**"Precious Booty"
S, M, L, XL

Black off-the-shoulder peasant dress with sheer sleeves, ruffled satin skirt and red bodice with black lace overlay.

Includes pirate hat and belt with skull buckle.

(Jewelry, sword and pantyhose not included) (3 piece set)

(Shown with) Style 7034 Black O/S

Black pirate top with heat transfer metal stud skull. Black faux leather vest, red waist sash and headpiece included. (Pants and sword not included) (4 piece set)

(Shown with) Style 6379 "Men's Basic Pant" Black, Navy, White M, L, XL, XXL **Style 8774** "Looking for Booty"

M, L, XL, XXL

"Surrender the Booty"

S, M, L, XL

Velvet dress with lightly padded underwire cups, high-low hemline bustle skirt and attached gold coin belt.