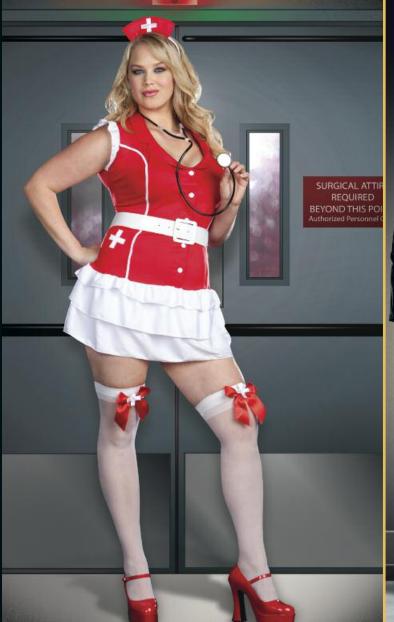

"Nurse Heartbreaker"

S, M, L, XL

Stretch bengaline nurse dress with keyhole heart neckline and heart button front details. Includes matching nurse hat on headband, stethoscope, belt, matching heart/cross thong and pasties with adhesive backing. (Thigh highs not included) (6 piece set)