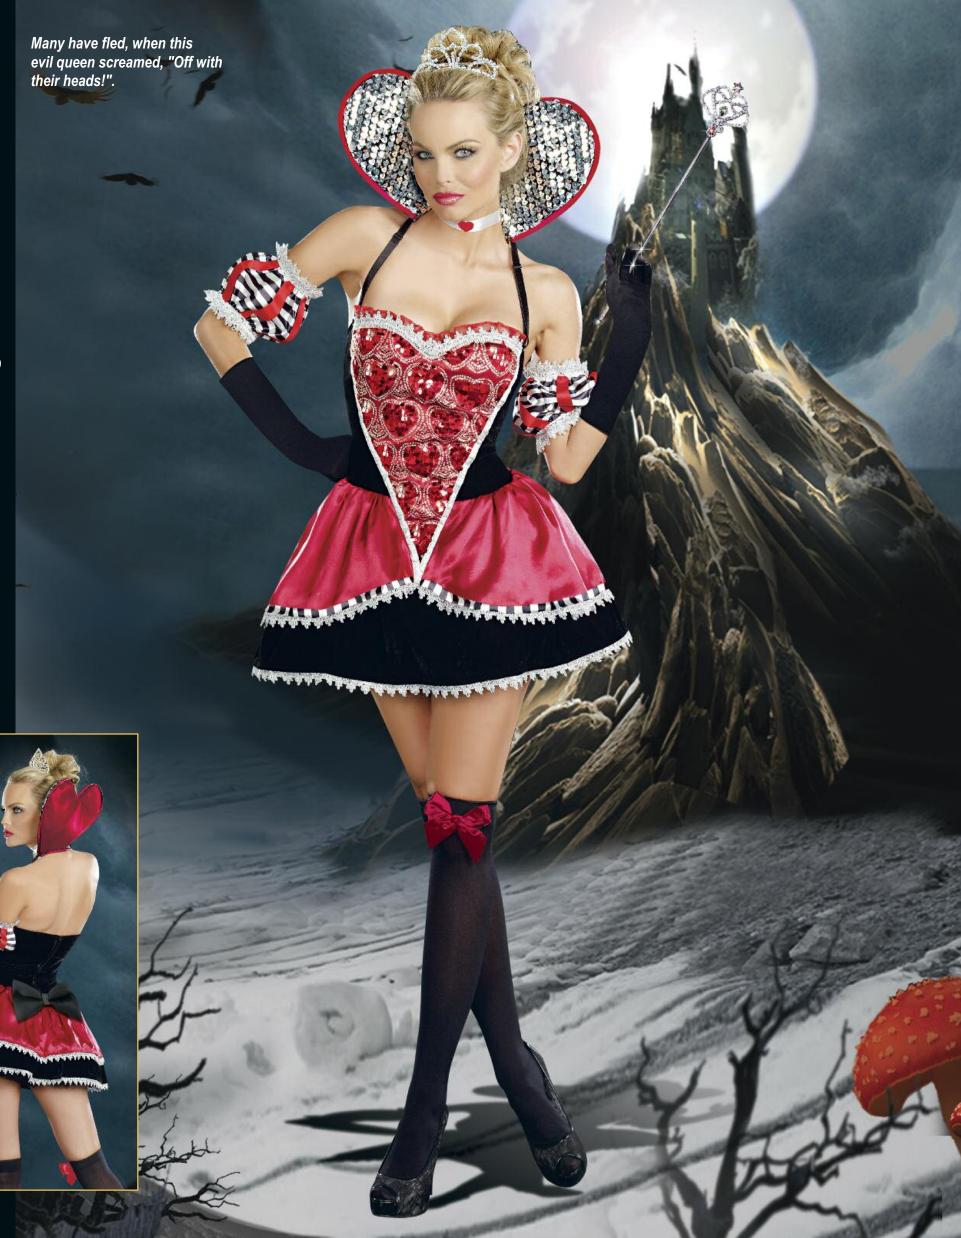

"Queen of Hearts"

S, M, L, XL

Black velvet dress with elaborate red and silver sequin heart design on front bodice. Double layer red satin and black velvet skirt with silver sequin trim. Heart shaped collar is embellished with heart shaped sequins, adjustable/removable shoulder straps and heart choker. Rhinestone crown comb and sleeves included. (Scepter, gloves and thigh highs not included) (5 piece set)