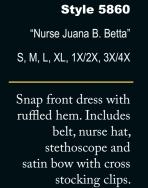

(Shown With)
Style 7031
"Sheer Thigh High"
Black, Red, White
O/S
Sheer thigh high with
back seam.

Nurse dress has a sexy low cut neckline with both front and back hem length adjustability. Ruffled back detail accentuates curves. Includes nurse hat, apron, "Nurse Juana B. Sedated" nameplate and stethoscope. (Thigh highs not included) (5 piece set)