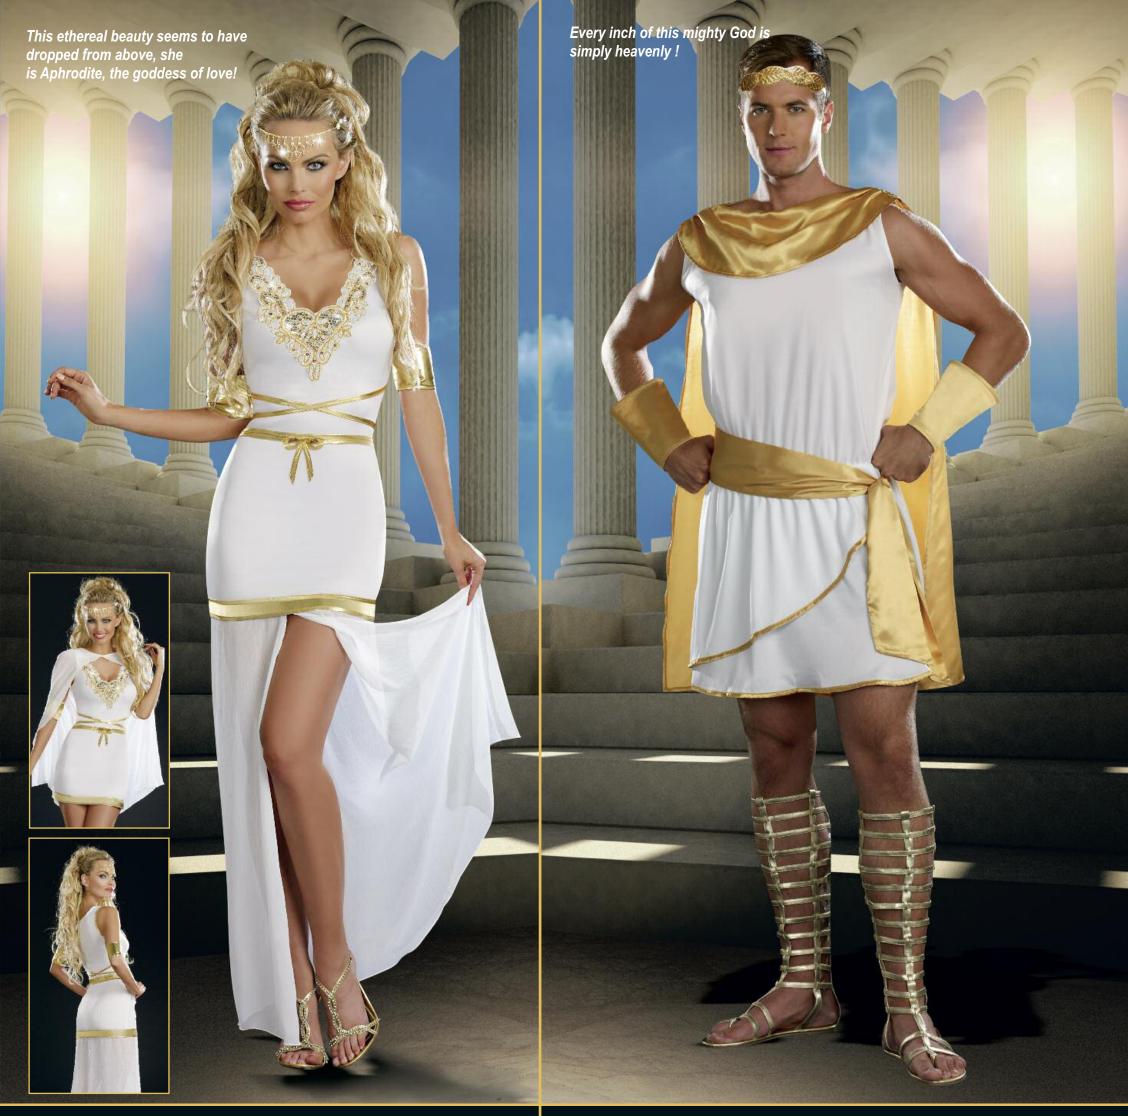

Style 8861 Goddess dress with gold sequined
"Goddess of Love, embroidery and trim. The
Aphrodite" strategically placed zipper across skirt
hemline allows the dress to go from
ankle length to short and sexy. Once
unzipped, the bottom of the dress can be worn as a cape. Rhinestone headpiece and gold armbands included. (4 piece set)

**Style 8861** 

"Goddess of Love, Aphrodite" S, M, L, XL, 1X/2X, 3X/4X Goddess dress with gold sequined embroidery and gold trim. The strategically placed zipper across skirt hemline allows the dress to go from ankle length to short and sexy. Once unzipped, the bottom of the dress can be worn as a cape. Rhinestone headpiece and arm bands included. (3 piece set)

White tunic with gold satin attached cape and matching trim. Gold leaf headpiece, removable belt and wrist cuffs included.

(4 piece set)

Style 8860 "He's a God"

M, L, XL, XXL

Style 8838 "Goddess She Hot" S, M, L, XL