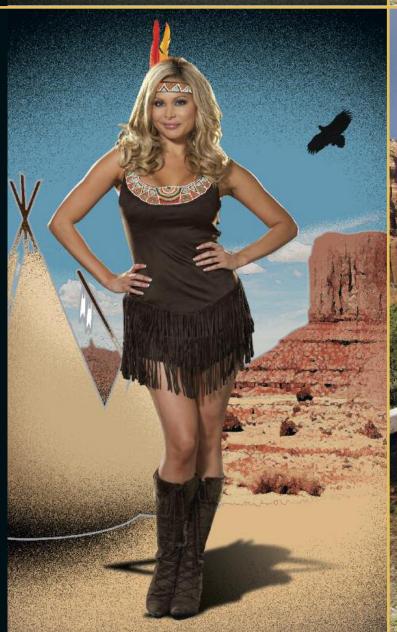

**Style 5877** "Pocahottie" S, M, L, XL, 1X/2X, 3X/4X

"Reservation Royalty"

S, M, L, XL

Ultra suede dress with Native American beaded appliqué and fringe detail. Includes headpiece with feathers and matching beaded appliqué. (2 piece set)

(Female Costume) **Style 8196**"Reservation Royalty"

S, M, L, XL

Ultra suede dress has
Native American
beaded appliqué and
fringe detail. Includes
a headpiece with
feathers and matching
beaded appliqué.
(2 piece set)