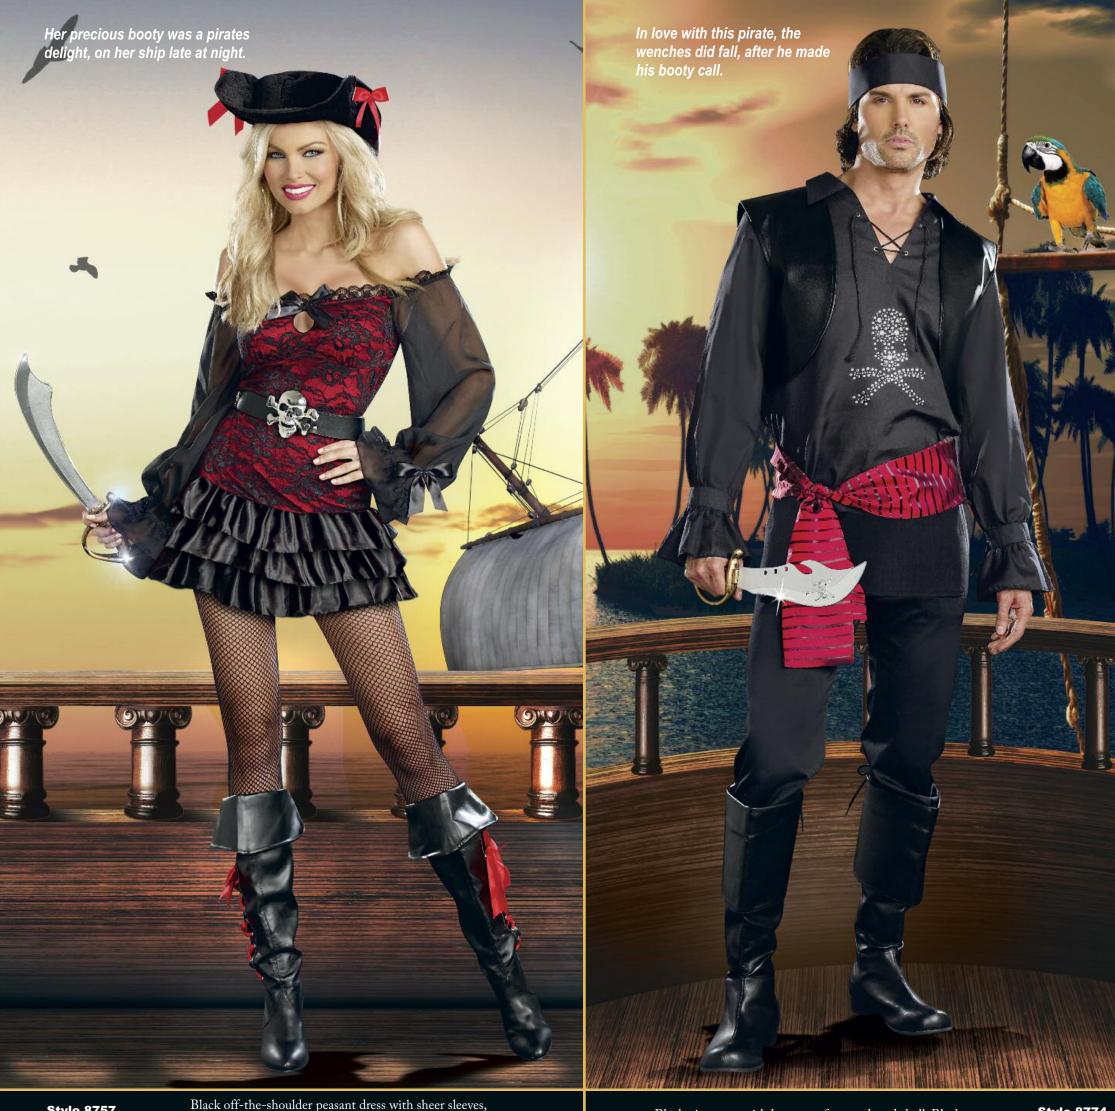

(Male Costume) **Style 8844** 

"Royally Yours"

M, L, XL, XXL

Red and black tunic with metallic appliqués and gold trim. Crown and belt included.
(Sword not included)
(3 piece set)

Black off-the-shoulder peasant dress with sheer sleeves, ruffled satin skirt and red bodice with black lace overlay. Includes pirate's hat and belt with skull buckle. (Pantyhose not included) (3 piece set)

(Shown with)
Style 7034
Black
O/S
Fishnet pantyhose
with back seam.

(Male Costume) **Style 8774** 

"Looking for Booty"

M, L, XL, XXL

Black pirate's top with heat transfer metal stud skull. Black faux leather vest, red waist sash and headpiece included. (Pants and sword not included) (4 piece set)