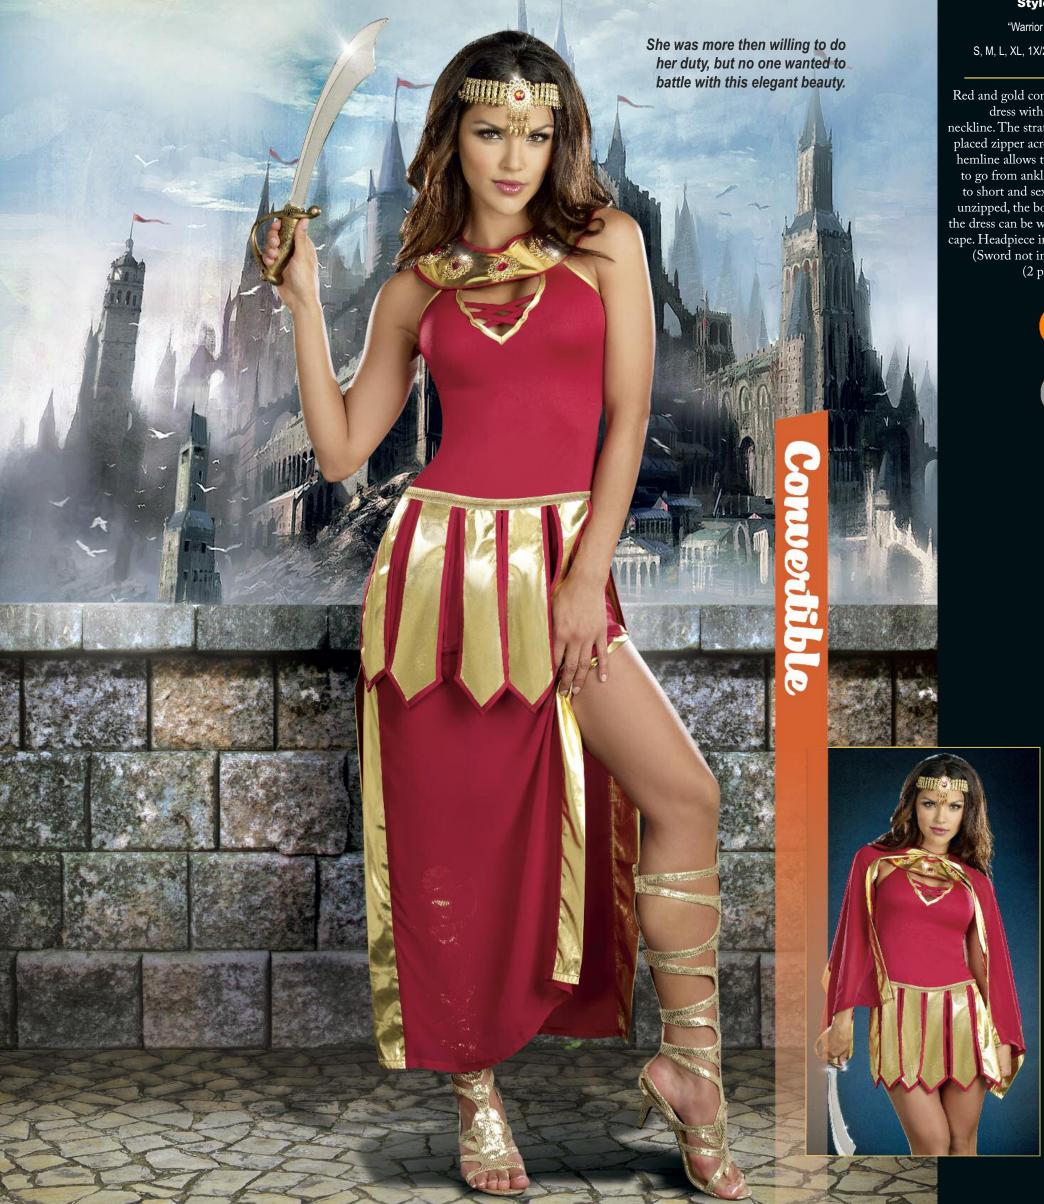

**Style 8750** "301"

M, L, XL, XXL

Red and gold convertible dress with jeweled neckline. The strategically placed zipper across skirt hemline allows the dress to go from ankle length to short and sexy. Once unzipped, the bottom of the dress can be worn as a cape. Headpiece included.