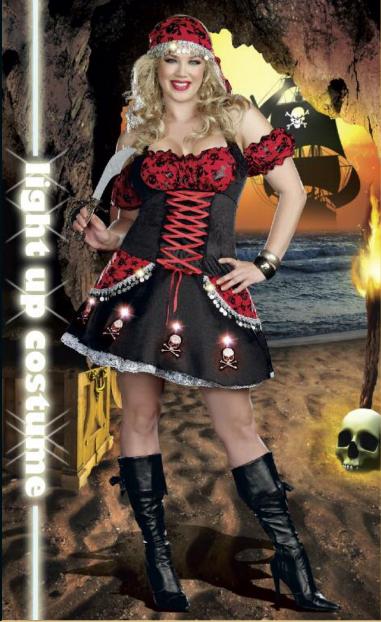

Ruffle hem dress and faux vinyl waist corset. Includes hat, lace-up gauntlets and drawstring bag. (5 piece set) **Style 4494** 

"Robyn Da Hood" S, M, L, XL, 1X/2X, 3X/4X

"Treasure Pleasure"

S, M, L, XL

Pirate dress with attached black velvet scroll printed vest, red lace peasant style top with layered bell sleeves and attached high-low hemline petticoat. Pirate hat included.

(Jewelry, sword and pantyhose not included)

(2 piece set)

(Shown with)
Style 7034
Black
O/S
Fishnet pantyhose with back seam.

**Style 8757**"Precious Booty"
S, M, L, XL

Black off-the-shoulder peasant dress with sheer sleeves, ruffled satin skirt and red bodice with black lace overlay.