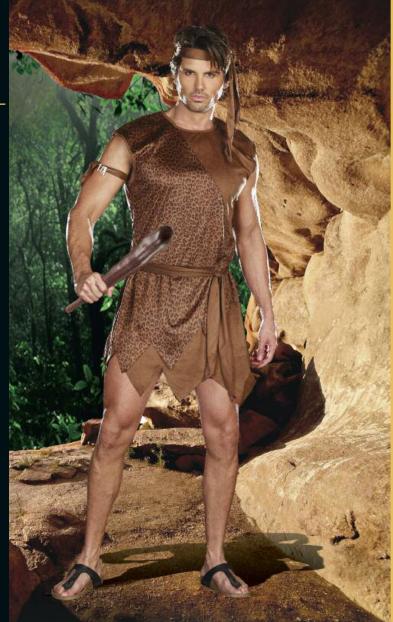

M, L, XL, XXL

Ultra suede cave man tunic also includes a head scarf, waist sash and arm band. (Club not included) (4 piece set)

**Style 5877** Faux suede dress

"Pocahottie"
S, M, L, XL,
1X/2X, 3X/4X

Faux suede dress with intricate beaded neckline and layered fringe hem. Includes matching beaded headpiece with feathers. (2 piece set) Style 9189
"Chief Long Arrow"
M, L, XL, XXL

# **Style 8204**

"Let's Go Clubbin'"

M, L, XL, XXL

Ultra suede cave man tunic also includes a head tie, waist sash and arm band. (Club not included) (4 piece set)

Sheer stretch shimmer floral pattern dress with nude color lining, snake shoulder strap and asymmetrical hemline. Includes matching headpiece, arm band and apple purse.