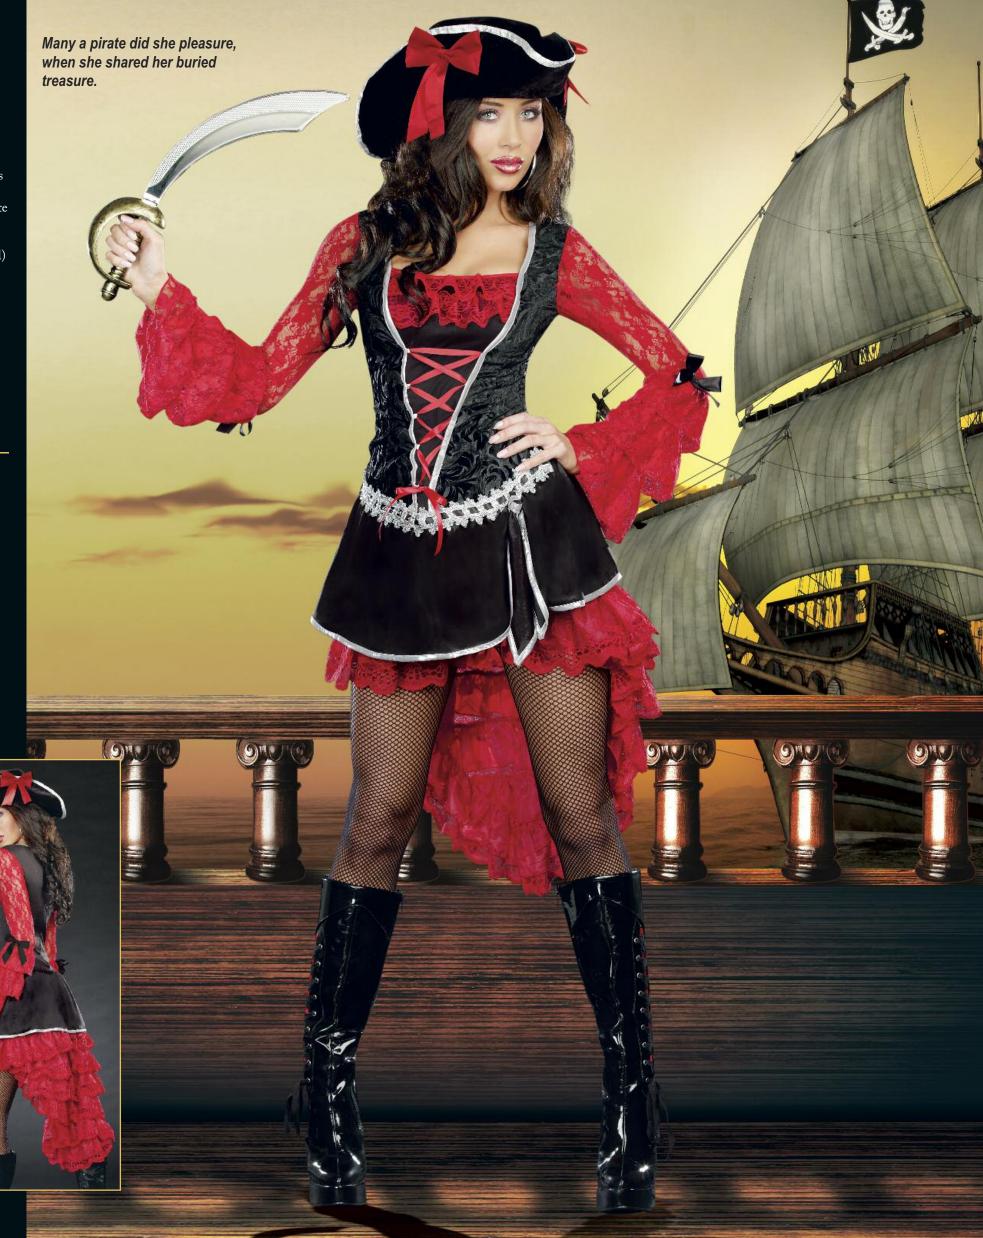

(Jewelry, sword and pantyhose not included)

(2 piece set)

(Shown with)
Style 7034
Black
O/S
Fishnet pantyhose with back seam.

**Style 8757**"Precious Booty"
S, M, L, XL

Black off-the-shoulder peasant dress with sheer sleeves, ruffled satin skirt and red bodice with black lace overlay.

Includes pirate hat and belt with skull buckle.

(Jewelry, sword and pantyhose not included) (3 piece set)

(Shown with) Style 7034 Black O/S

Black pirate top with heat transfer metal stud skull. Black faux leather vest, red waist sash and headpiece included. (Pants and sword not included) (4 piece set)

(Shown with) Style 6379 "Men's Basic Pant" Black, Navy, White M, L, XL, XXL **Style 8774** "Looking for Booty"

M, L, XL, XXL

"Surrender the Booty"

S, M, L, XL

Velvet dress with lightly padded underwire cups, high-low hemline bustle skirt and attached gold coin belt.