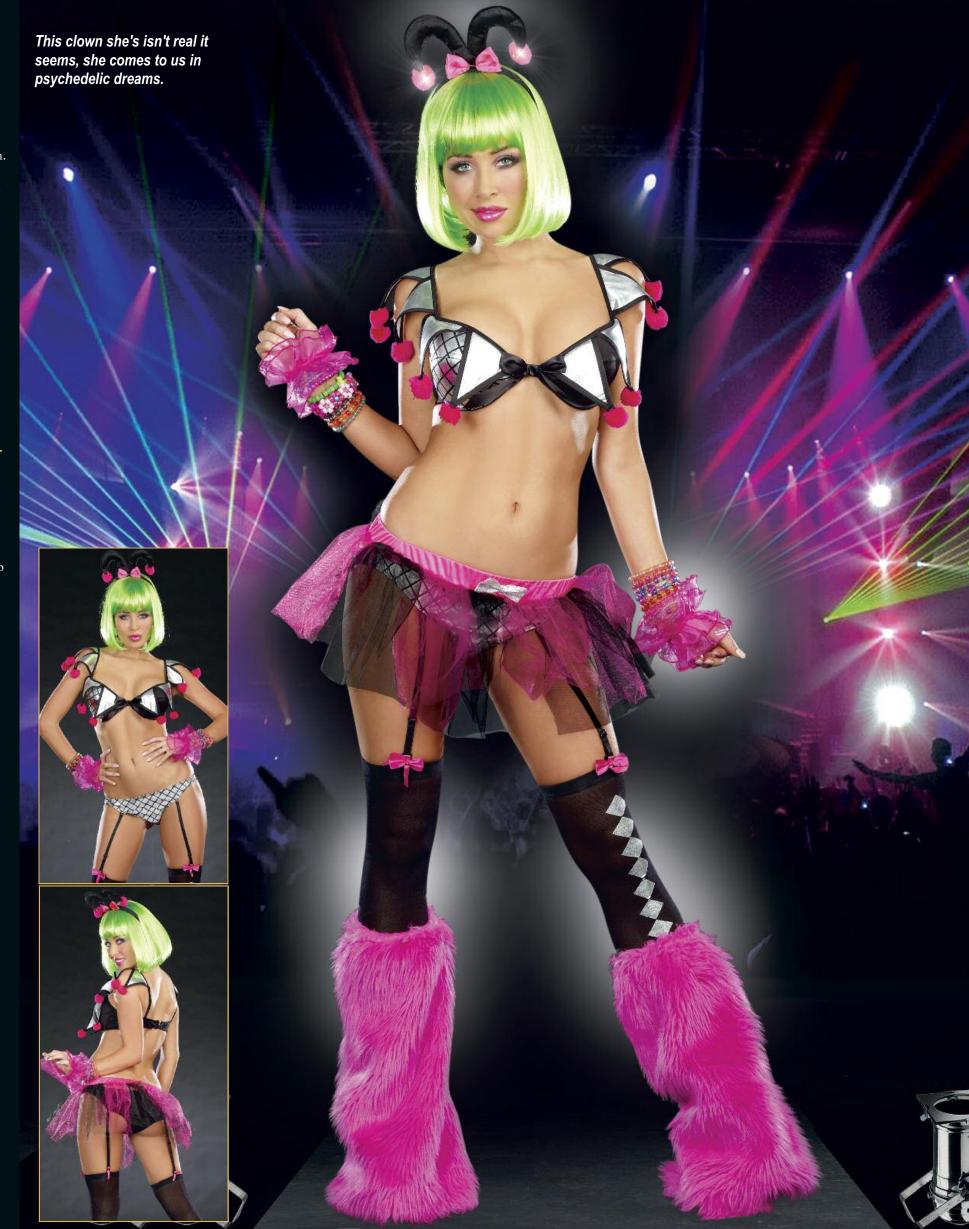

Style 9193
"Boot Covers"
Neon Pink
O/S
Furry boot covers.

Style 89/0

"Raving Mad!!!" S, M, L, XL Bright purple vest with hot pink center and lime green buttons. Matching shorts have tea cup appliqué. Includes light-up top hat, striped bow tie, wrist cuffs, removable/adjustable garters, batteries and instructions (Wig, jewelry, thigh highs and boot covers not included) (5 piece set)

(Shown with) Style 8898 "Light-Up Pixie Wig" Green O/S Style 9193 "Boot Covers" Neon Pink O/S

Hot pink and black zip front stretch crush velvet hoodie.
Includes shorts and striped boot covers.
(Jewelry, wig and thigh highs not included) (3 piece set)