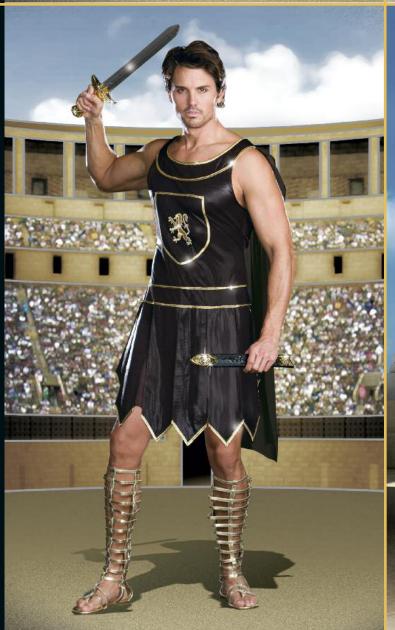

Headpiece and wrist gauntlets are included.

(Male Costume) **Style 8754** 

(3 piece set)

"One Hot Knight"

M, L, XL, XXL

Black warrior tunic has an ornate warrior crest and silver detailing. (Sword and pants not included) (1 piece set)

(Sword not included)

(3 piece set)

"One Hot Knight"

M, L, XL, XXL

Black warrior tunic has an ornate warrior crest and silver detailing. (Sword, shield and pants not included) (1 piece set)

(Shown with) Style 6379 "Men's Basic Pant" Black, Navy, White M, L, XL, XXL Silver and black latex vest with warrior detailing and adjustable back. Red satin cape and warrior skirt included. (Sword and shield not included) (3 piece set)