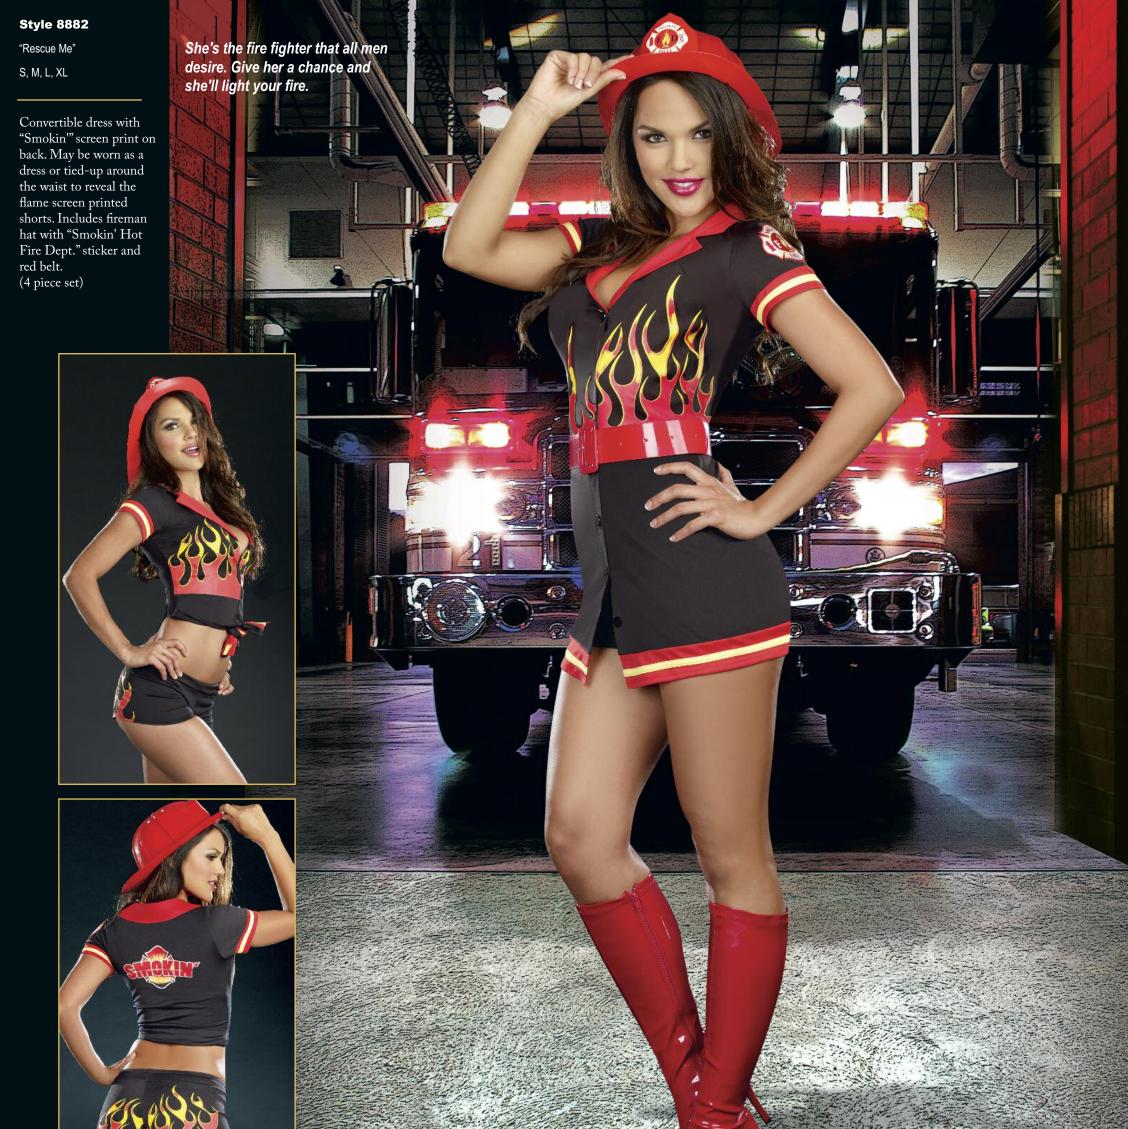

# Style 6524

"Smokin' Hot Fire Fighter" S, M, L, XL

Black gloss microfiber two-way zip front dress with reflective tape trim detail and "Smokin" knit bra top. Includes reflective tape belt, fireman hat and matching boot toppers. (5 piece set)