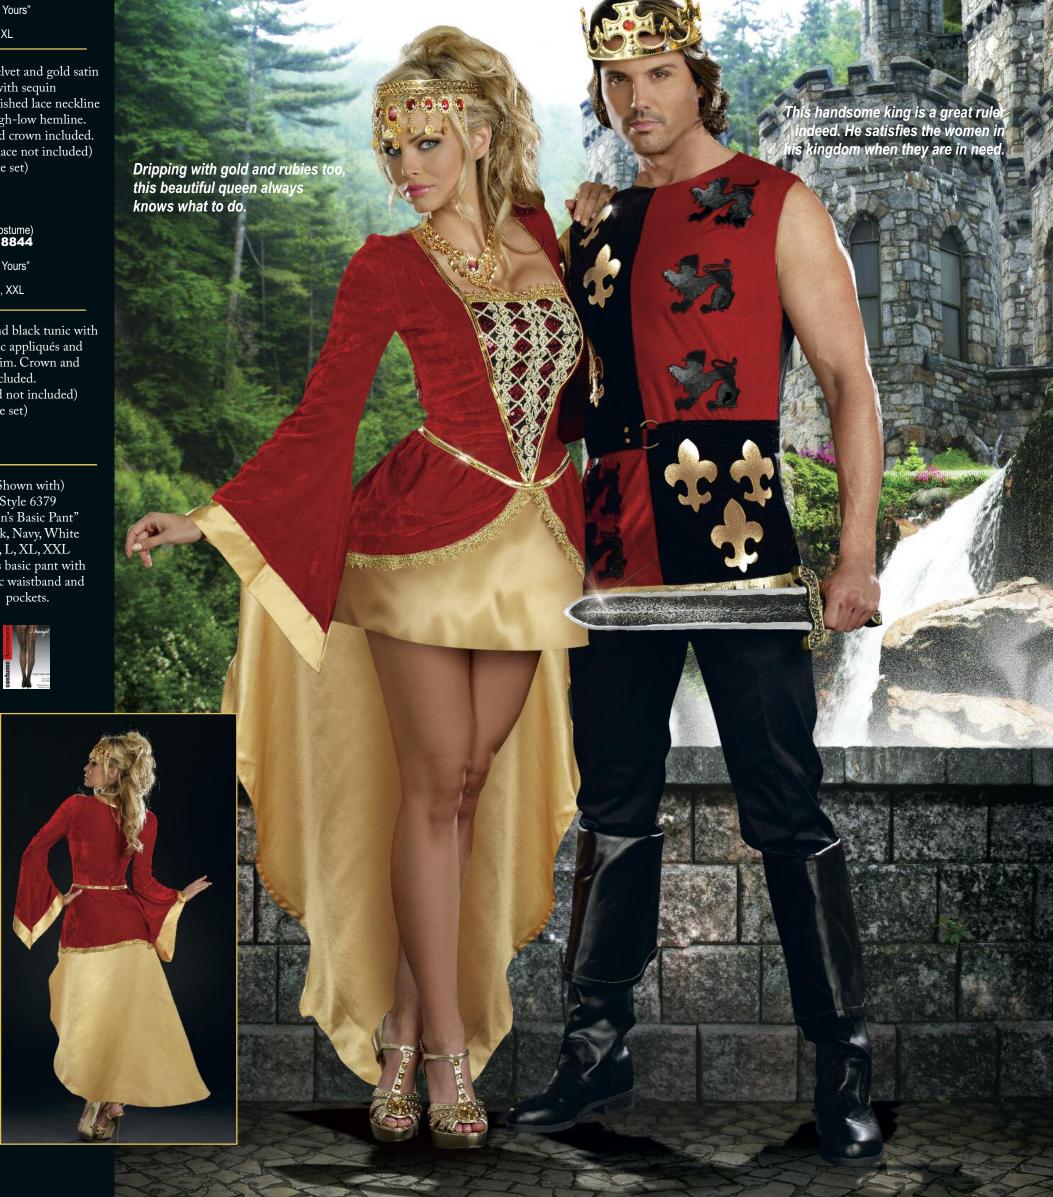

S, M, L, XL,1X/2X, 3X/4X

"Royally Yours" (Women's) S, M, L, XL

Red velvet and gold satin dress with sequin embellished lace neckline and high-low hemline. Jeweled crown included. (Necklace not included) (2 piece set)

Red and black tunic with metallic appliqués and gold trim.

Crown and belt included.

(Sword not included) (3 piece set)

(Shown with) Style 6379 "Men's Basic Pant" Black, Navy, White M, L, XL, XXL

**Style 8844** 

"Royally Yours" (Men's)

M, L, XL, XXL

She was a stunning beauty on her thrown, and when she went to her chambers, she was never alone!

"Masquerade"

S, M, L, XL

Black velvet dress with flocked print, sequins and lace trim over magenta satin corset style front. Venetian style mask and black pearl headband included.