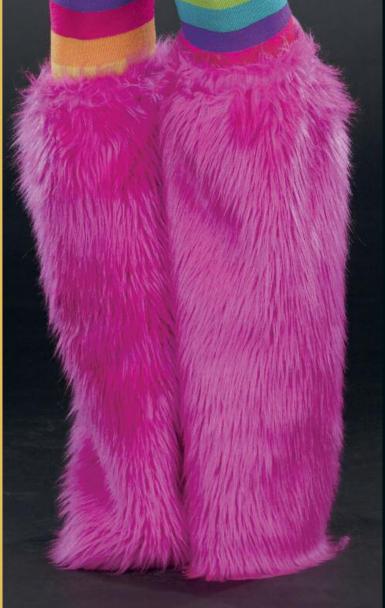

Style 9192
"Rainbow Boot Covers"
Multi
O/S
Bright rainbow
furry boot covers.

"Dazed"

S, M, L, XL

Hot pink light-up multi color daisy top with lightly padded cups and fringe detail. Includes hot pink bikini bottom, neon green tutu with removable/adjustable garters, hair bow barrette, batteries and instructions included. (Wig, jewelry, thigh highs and boot covers not included) (4 piece set)

Style 9191

"Light-Up Long Wig"
Green
O/S
Long green
synthetic light-up wig
with hidden pocket for
on/off switch.

(Shown with)

Style 9195
"Rainbow Daisy
Thigh High Socks"
Multi
O/S
Bright rainbow knit
thigh highs with
daisy detail.

Style 9193 "Boot Covers" Neon Pink O/S Furry boot covers.

"Life's a Circus"

S, M, L, XL

Silver foil and black harlequin print lightly padded underwire bra with pink pom pom trim. Matching harlequin print bikini bottom with removable/adjustable garters. Includes matching pink/black tutu, light-up headpiece, batteries and instructions.