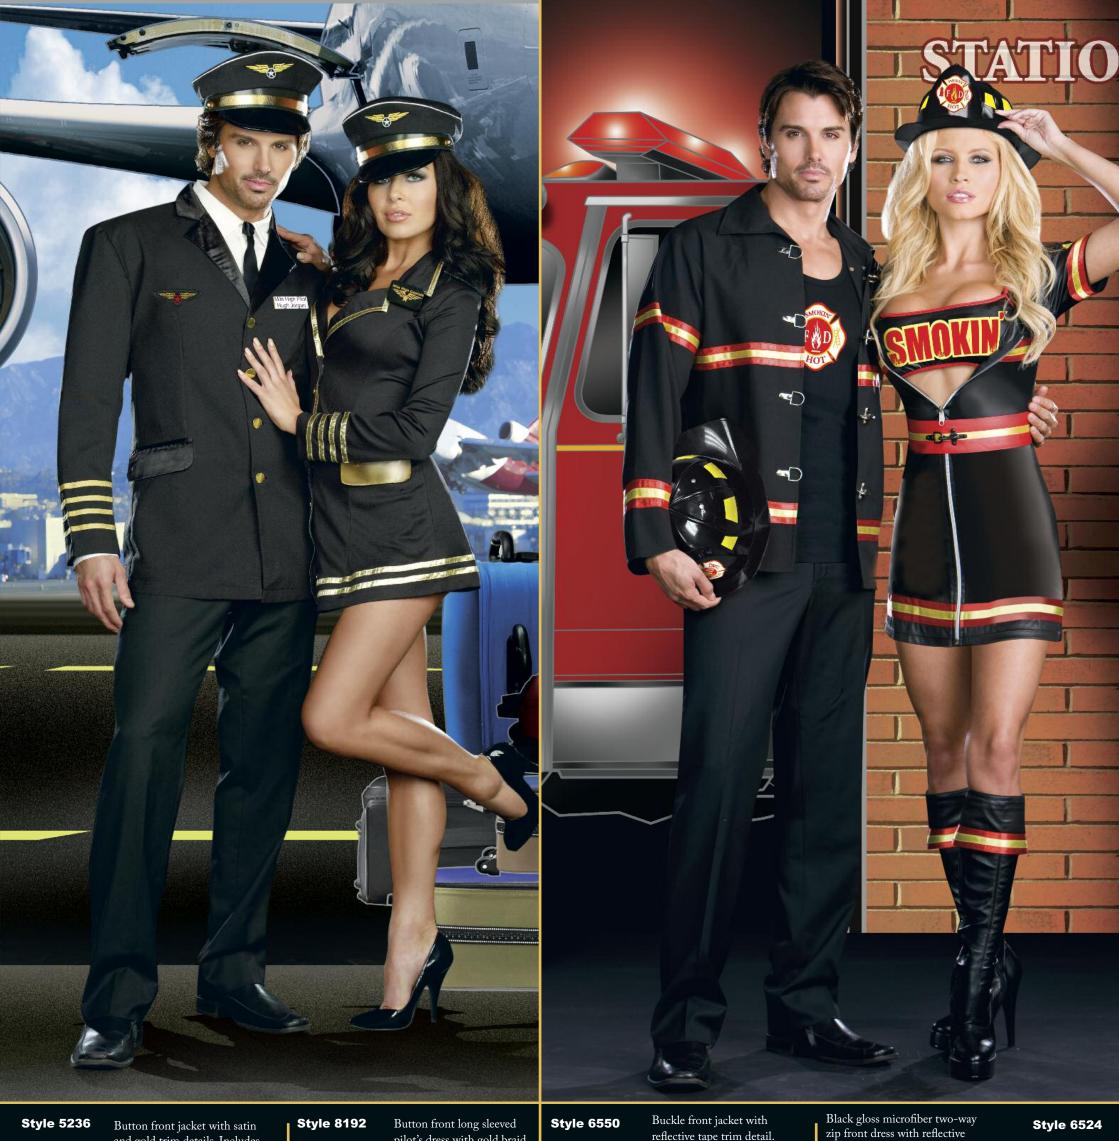

**Style 8202** 

"Coffee, Tea, or Me!" S, M, L, XL

Button front long sleeved pilot's dress with gold braid detail. Includes pilot hat and removable "Mile High Pilot" badge.

### **Style 5236**

"Mile High Captain Hugh Jorgan"

M, L, XL, XXL

Button front jacket with satin and gold trim details. Includes pilot hat, collar with necktie and removable "Mile High Pilot Hugh Jorgan" name badge. (Pants not included) (4 piece set)

(Shown with) Style 6379 "Men's Basic Pant" Black, Navy, White M, L, XL, XXL

Men's basic pant with elastic waistband and pockets.

"Mile High Captain"

S, M, L, XL, 1X/2X, 3X/4X

Microfiber dress with attached neck sash. Includes matching pilot hat and removable "Mile High Captain" badge. (3 piece set)

Mile High Pilot "Sheila B. Bangin'" S, M, L, XL

pilot's dress with gold braid detail. Includes pilot's hat and removable "Mile High Pilot" badge. (3 piece set)

M, L, XL, XXL

reflective tape trim detail. "Smokin' Hot Fireman" Includes knit tank top with Fire Department heat transfer and fire hat. (Pants not included) (3 piece set)

tape trim detail and "Smokin" knit bra top. Includes reflective tape belt, fire hat and matching boot toppers. (5 piece set)

"Smokin' Hot Fire Fighter" S, M, L, XL,

"Gangsta"

M, L, XL, XXL

double breasted gangster suit. Includes dickie, machine gun screen-printed tie, carnation pin and hat. (Shirt not included) (6 piece set)

# Style 6524

"Smokin' Hot Fire Fighter" S, M, L, XL

Black gloss microfiber two-way zip front dress with reflective tape trim detail and "Smokin" knit bra top. Includes reflective tape belt, fireman hat and matching boot toppers. (5 piece set)