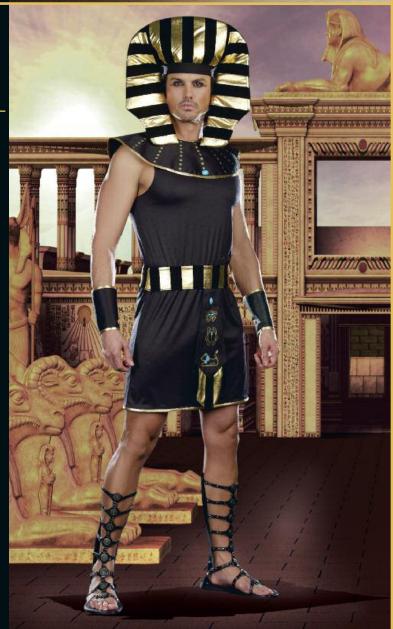

**Style 8941** 

"Pharoah King" M, L, XL, XXL

Men's tunic with elastic waist and jeweled collar. Includes matching belt with hieroglyphic details, headpiece and two wrist cuffs. (4 piece set)

S, M, L, XL, 1X/2X, 3X/4X

# **Style 8941**

"Pharoah King"

M, L, XL, XXL

Men's tunic with elastic waist and jeweled collar. Includes matching belt with hieroglyphic details, headpiece and two wrist cuffs.

(4 piece set)

One shoulder dress embellished with sequins, jewels and embroidery. Jeweled crown and gold arm bands included.
(3 piece set)