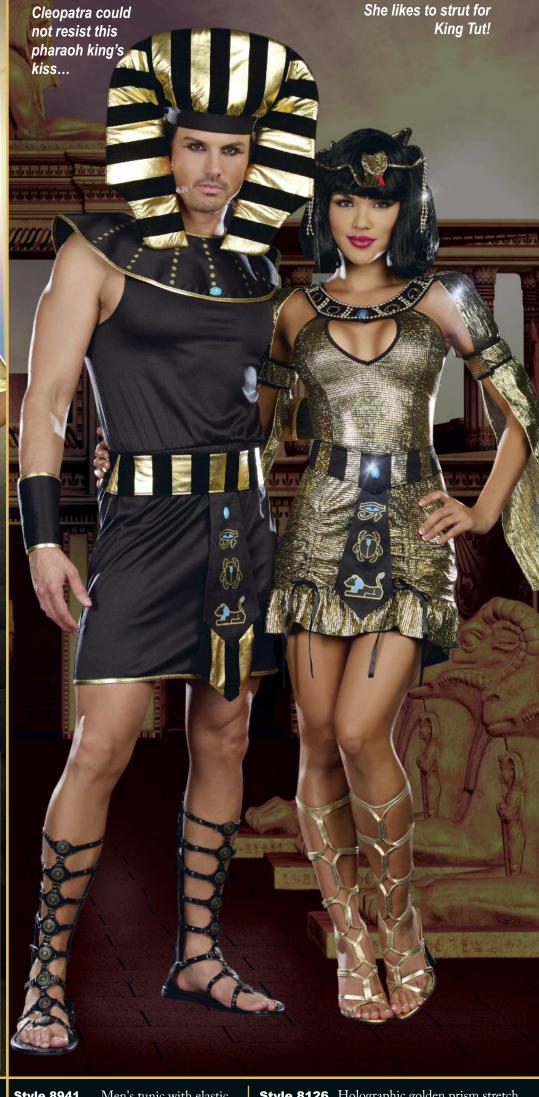

**Style 8941** 

"Pharoah King" M, L, XL, XXL

Men's tunic with elastic waist and jeweled collar. Includes matching belt with hieroglyphic details, headpiece and two wrist cuffs. (4 piece set)

S, M, L, XL, 1X/2X, 3X/4X

# **Style 8941**

"Pharoah King"

M, L, XL, XXL

Men's tunic with elastic waist and jeweled collar. Includes matching belt with hieroglyphic details, headpiece and two wrist cuffs.

(4 piece set)

One shoulder dress embellished with sequins, jewels and embroidery. Jeweled crown and gold arm bands included.
(3 piece set)

# **Style 8126**

"Naughty on the Nile"

S, M, L, XL, 1X/2X, 3X/4X

Holographic golden prism stretch microfiber dress with keyhole jeweled neckline and adjustable length hemline. Includes belt with hieroglyphic details and adjustable beaded headpiece with Asp detail. (3 piece set)