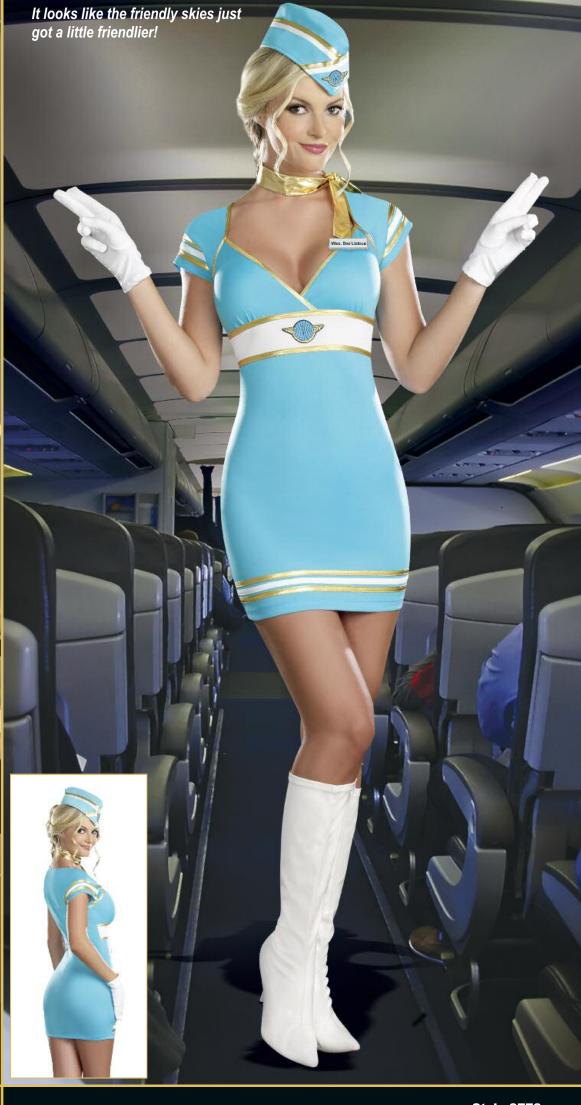

Mile High Pilot "Sheila B. Bangin'" S, M, L, XL

pilot's dress with gold braid detail. Includes pilot's hat and removable "Mile High Pilot" badge. (3 piece set)

M, L, XL, XXL

reflective tape trim detail. "Smokin' Hot Fireman" Includes knit tank top with Fire Department heat transfer and fire hat. (Pants not included) (3 piece set)

**Style 8202** 

"Coffee, Tea, or Me!" S, M, L, XL

Button front long sleeved pilot's dress with gold braid detail. Includes pilot hat and removable "Mile High Pilot" badge.

### **Style 5236**

"Mile High Captain Hugh Jorgan"

M, L, XL, XXL

Button front jacket with satin and gold trim details. Includes pilot hat, collar with necktie and removable "Mile High Pilot Hugh Jorgan" name badge. (Pants not included) (4 piece set)