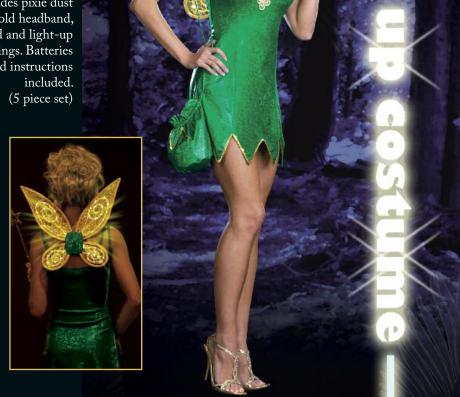

### **Style 6384**

"Pixie Lust"

S, M, L, XL

Metallic microfiber iridescent dress with  $\boldsymbol{a}$ sequined gold decorative applique and jagged hem with gold sequin accents.

Includes pixie dust
purse, gold headband, wand and light-up wings. Batteries and instructions