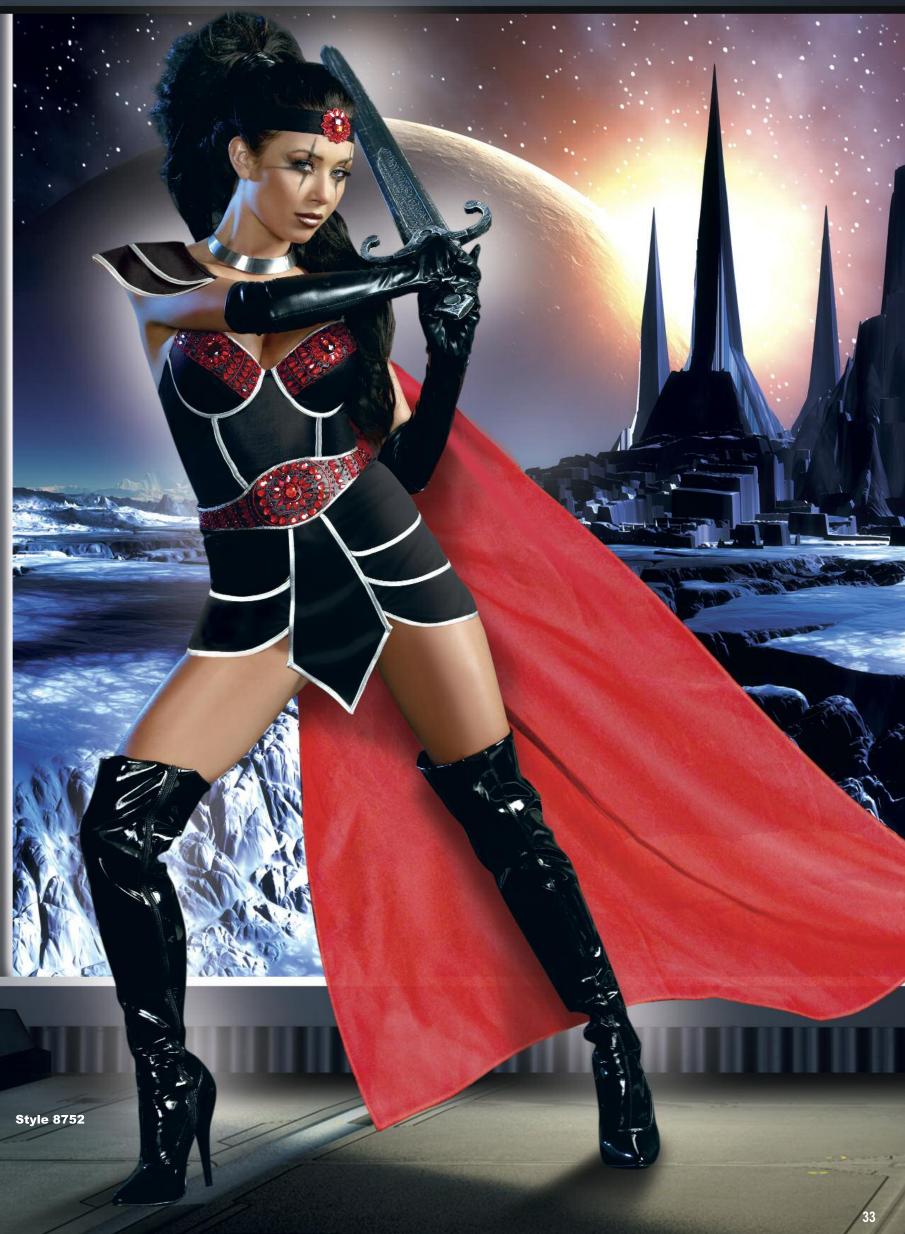

# of the Warriors Style 8752

"Bring It"

S, M, L, XL

Jewel encrusted black dress with lightly padded underwire cups and an attached red cape. Adjustable headpiece included. (Sword not included) (2 piece set)

"One Hot Knight" S, M, L, XL

Silver and black metallic dress is adorned with sequined appliqué on the front bodice. The strategically placed zipper across skirt hemline allows the dress to go from ankle length to short and sexy. Once unzipped, the bottom of the dress can be worn as a cape. Headpiece and wrist gauntlets are included.

(3 piece set)

Going to battle just wouldn't be right, if your opponent looked like this hot knight.

"Battle Bound Beauty"

S, M, L, XL

Stretch metallic ciré and velvet dress with custom molded latex spiked shoulder pads, criss-cross straps with pendant and jewel adorned belt. Includes matching arm bands.