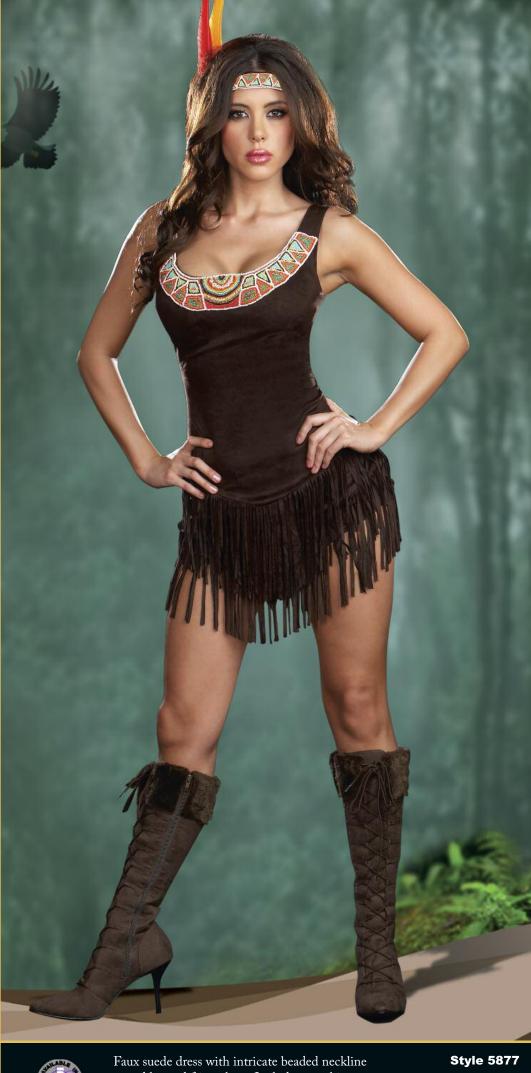

M, L, XL, XXL

Ultra suede cave man tunic also includes a head scarf, waist sash and arm band. (Club not included) (4 piece set)

**Style 5877** Faux suede dress

"Pocahottie"
S, M, L, XL,
1X/2X, 3X/4X

Faux suede dress with intricate beaded neckline and layered fringe hem. Includes matching beaded headpiece with feathers. (2 piece set) Style 9189
"Chief Long Arrow"
M, L, XL, XXL

**Style 5877** "Pocahottie" S, M, L, XL, 1X/2X, 3X/4X

"Reservation Royalty"

S, M, L, XL

Ultra suede dress with Native American beaded appliqué and fringe detail. Includes headpiece with feathers and matching beaded appliqué. (2 piece set)