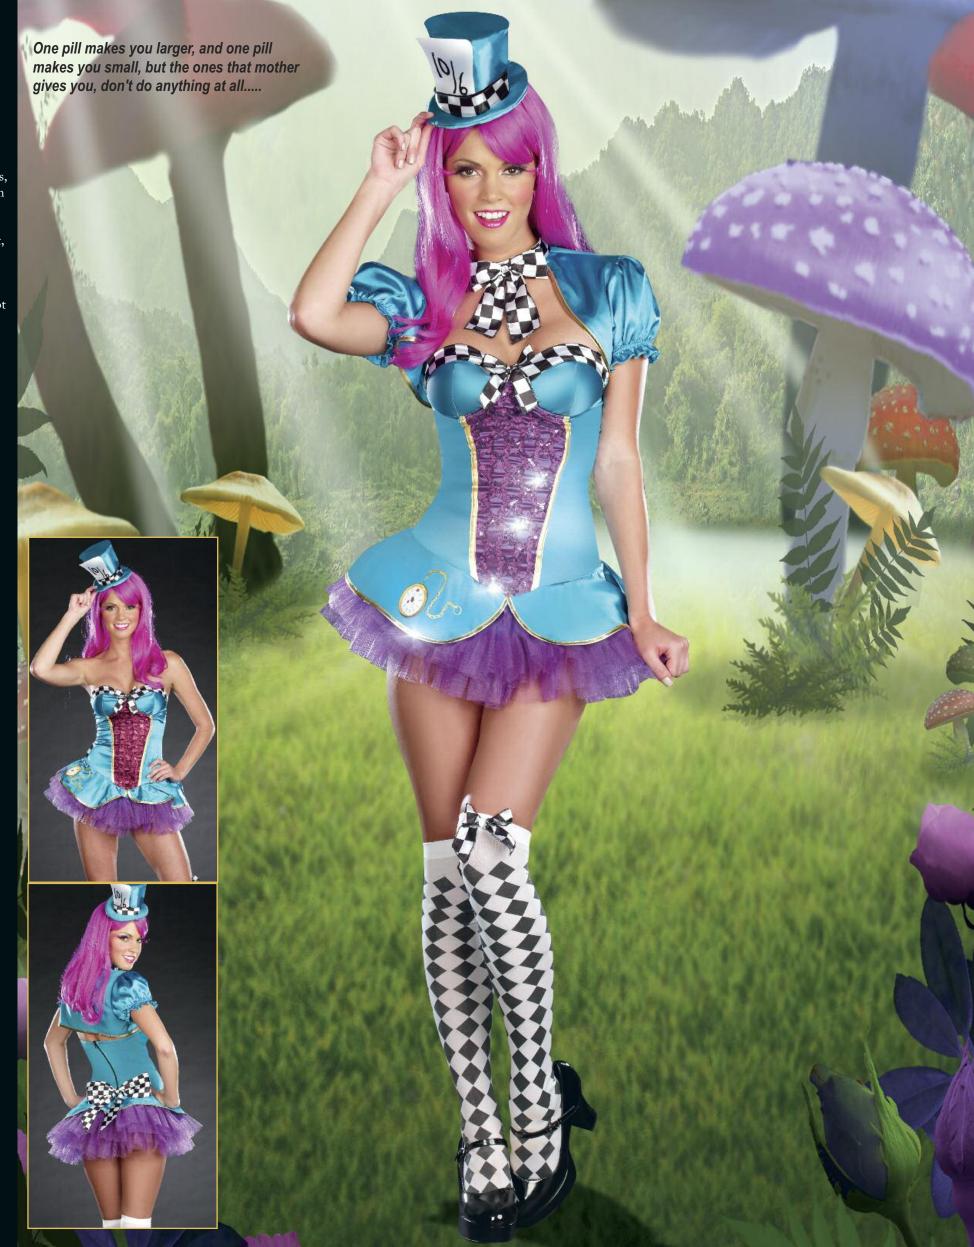

layer red satin and black velvet skirt with silver sequin trim. Heart shaped collar is embellished with heart shaped sequins, adjustable/removable shoulder straps and heart choker. Rhinestone crown comb and sleeves included. (Scepter, gloves and thigh highs not included) (5 piece set)

(Shown with)
Style 7031
Black, Red, White
O/S
Sheer thigh high

with back seam.

Style 5218 "Luna Glove" Black, White O/S

Stretch satin opera length glove.







"Totally Madd!"

S, M, L, XL

Corset dress with lightly padded underwire cups with brocade and sequin front inset, removable/adjustable shoulder straps, multi layer tutu skirt with peplum detail and checkered neckline.
Includes matching jacket, checkered bow choker and mini top hat on a headband.
(Wig and thigh highs not included)
(4 piece set)









"The Queen of Mean" S, M, L, XL Sequin gown with embellished trim, chiffon hem, attached cape and gauntlet sleeves with detachable feather collar. Includes black jeweled crown and choker. (Apple not included) (4 piece set) Double breasted button front vest with scroll print detail.
Includes tie front cape with fold down collar, bow tie,
Mysterious Phantom half mask and faux rose. (5 piece set)

(Shown with) Style 6379 "Men's Basic Pant" Black, Navy, White M, L, XL, XXL **Style 6551** 

"Mysterious Phantom"

M, L, XL, XXL

**Style 7537** "Pretty Pan" S, M, L, XL

Stretch satin dress with plunging neckline and jagged edge adjustable length drawstring hemline. Includes belt, sword and matching hat.
(4 piece set)





### **Style 6384**

"Pixie Lust"

S, M, L, XL

Metallic microfiber i