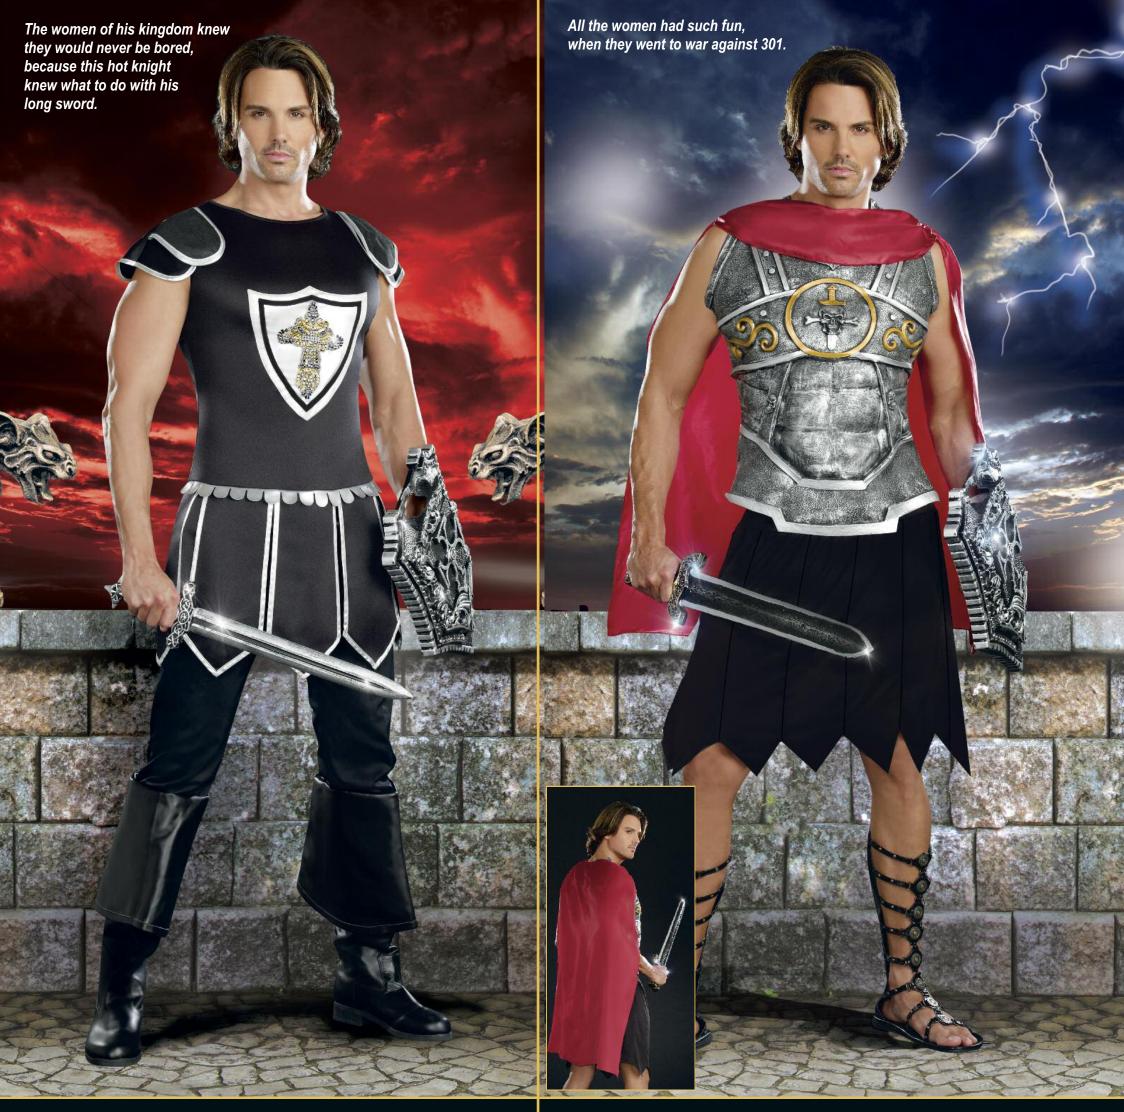

"One Hot Knight" S, M, L, XL

Silver and black metallic dress is adorned with sequined appliqué on the front bodice.

The strategically placed zipper across skirt hemline allows the dress to go from ankle length to short and sexy. Once unzipped, the bottom of the dress can be worn as a cape.

Headpiece and wrist gauntlets are included.

(Male Costume) **Style 8754** 

(3 piece set)

"One Hot Knight"

M, L, XL, XXL

Black warrior tunic has an ornate warrior crest and silver detailing. (Sword and pants not included) (1 piece set)

"301

M, L, XL, XXL

Silver and black latex
vest with warrior
detailing and
adjustable back. Red
satin cape and warrior
skirt included.
(Sword not included)
(3 piece set)

"Queen of De Nile"

S, M, L, XL

One shoulder dress embellished with sequins, jewels and embroidery. Jeweled crown and gold arm bands included. (3 piece set)