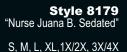

(Shown With)
Style 7031
"Sheer Thigh High"
Black, Red, White
O/S
Sheer thigh high with
back seam.

Nurse dress has a sexy low cut neckline with both front and back hem length adjustability. Ruffled back detail accentuates curves. Includes nurse hat, apron, "Nurse Juana B. Sedated" nameplate and stethoscope. (Thigh highs not included) (5 piece set)