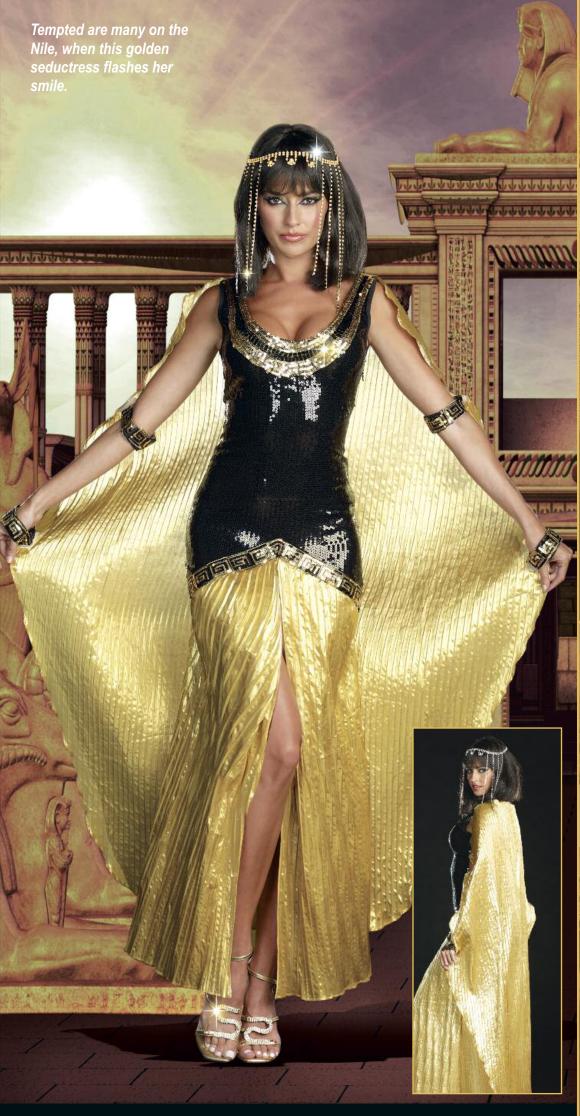

(Female Costume) **Style 8209** "Cleo"

S, M, L, XL

Exquisite sequin gown with gold pleated satin skirt and Egyptian designed sequin trim detail. Attached gold pleated cape has four attached Egyptian designed sequined arm bands. Includes headpiece with cascading rhinestones.

Matching beaded headpiece, attached beaded waist sash and gold adjustable arm cuffs included.

(Wig and earrings not included)

(3 piece set)

(Shown with)
Style 8897
"Cleopatra
Light-Up Wig"
Black bob style wig with
fiber optic lights and
hidden pocket for
on/off switch.