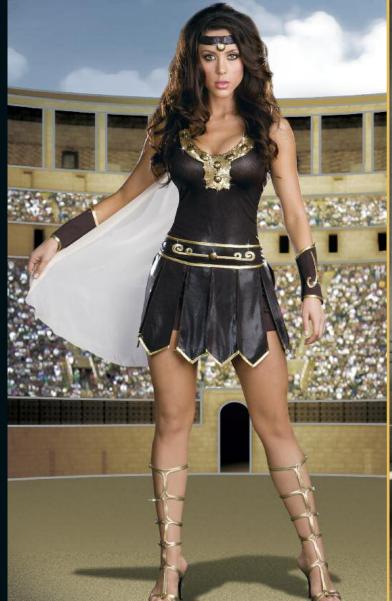

"Warrior Maiden"

S, M, L, XL

Stretch knit dress with lightly padded underwire cups, embroidered trim neckline, adjustable straps and studded pelted skirt. Includes two matching arm bands, two wrist guantlets and headpiece. (Dagger not included) (4 piece set)

# **Style 8797**

"Warrior Maiden"

S, M, L, XL

Stretch knit dress with lightly padded underwire cups, embroidered trim neckline, adjustable straps and studded pelted skirt. Includes two matching arm bands, two wrist guantlets and headpiece. (Dagger not included) (4 piece set)