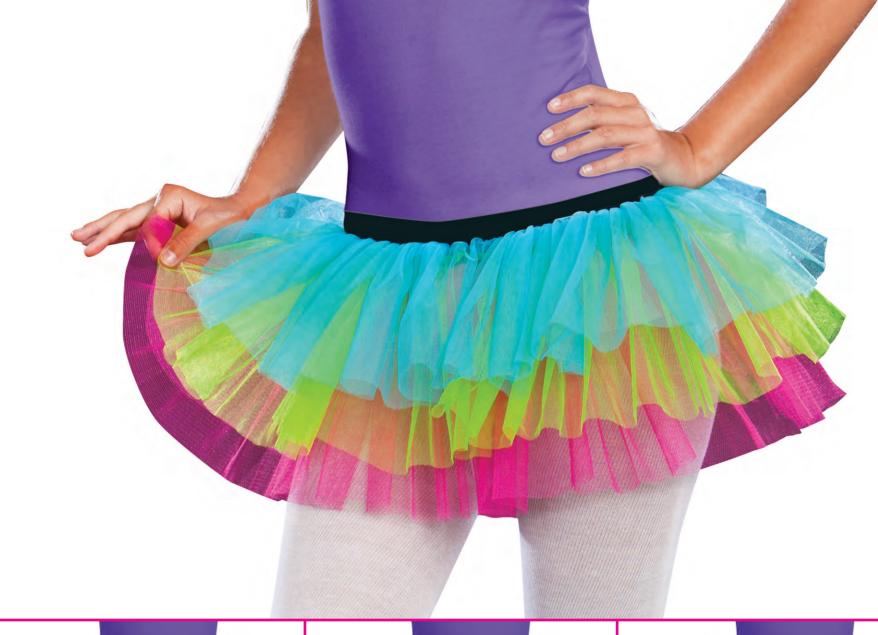

iple Color Headband and Leg Warmers Set" Kids O/S

A set of triple colored layer tulle headband and leg warmers.



"Fun-Tastic Triple Color Tutu" Kids O/S

Triple colored layer tulle tutu.





Triple layered solid color tulle



# **Style 9234**

"Fun-Tastic Triple Color Headband and Leg Warmers Set" Kids O/S

A set of triple colored layer tulle headband and leg warmers.

"Glam Sequin Legging" Juniors S/M, M/L Black, Hot Pink

Sequin front knit legging.







"Rachael Legging" Juniors S/M, M/L

Stretch microfiber crop length legging.





**Style 9183** 

"Glam-Tastic Pettiskirt" Juniors O/S Black, Gold

Sequin top skirt with an under tulle layer.

**Style 6581** 

"Alice Tights" Juniors O/S

Striped tights.

"Fun-Tastic Triple Color Tutu" Juniors O/S

Triple colored layer tulle tutu.



# Style 9013

"Fun-Tastic Solid Color Tutu" Juniors O/S Hot Pink, Lime Green, Turquoise

Triple layered solid color tulle tutu.



"Hot On The Trail" S, M, L, XL, 1X/2X, 3X/4X

Native American styled ultra suede fringed dress with colorful bead neckline detail. Includes elaborately beaded Native American belt and head piece. (3 piece set)





Red and gold convertible dress with jeweled neckline.

The strategically placed zipper across skirt hemline allows the dress to go from ankle length to short and sexy. Once unzipped, the bottom of the dress can be worn as a cape. Headpiece included.

(Sword not included) (2 piece set)



#### Style 6422X

**Style 8123X** "Golden Gladiator"

Crinkled foil
lamé dress with
elaborate sequin and
stud adorned warrior
neckline appliqué and
attached sheer