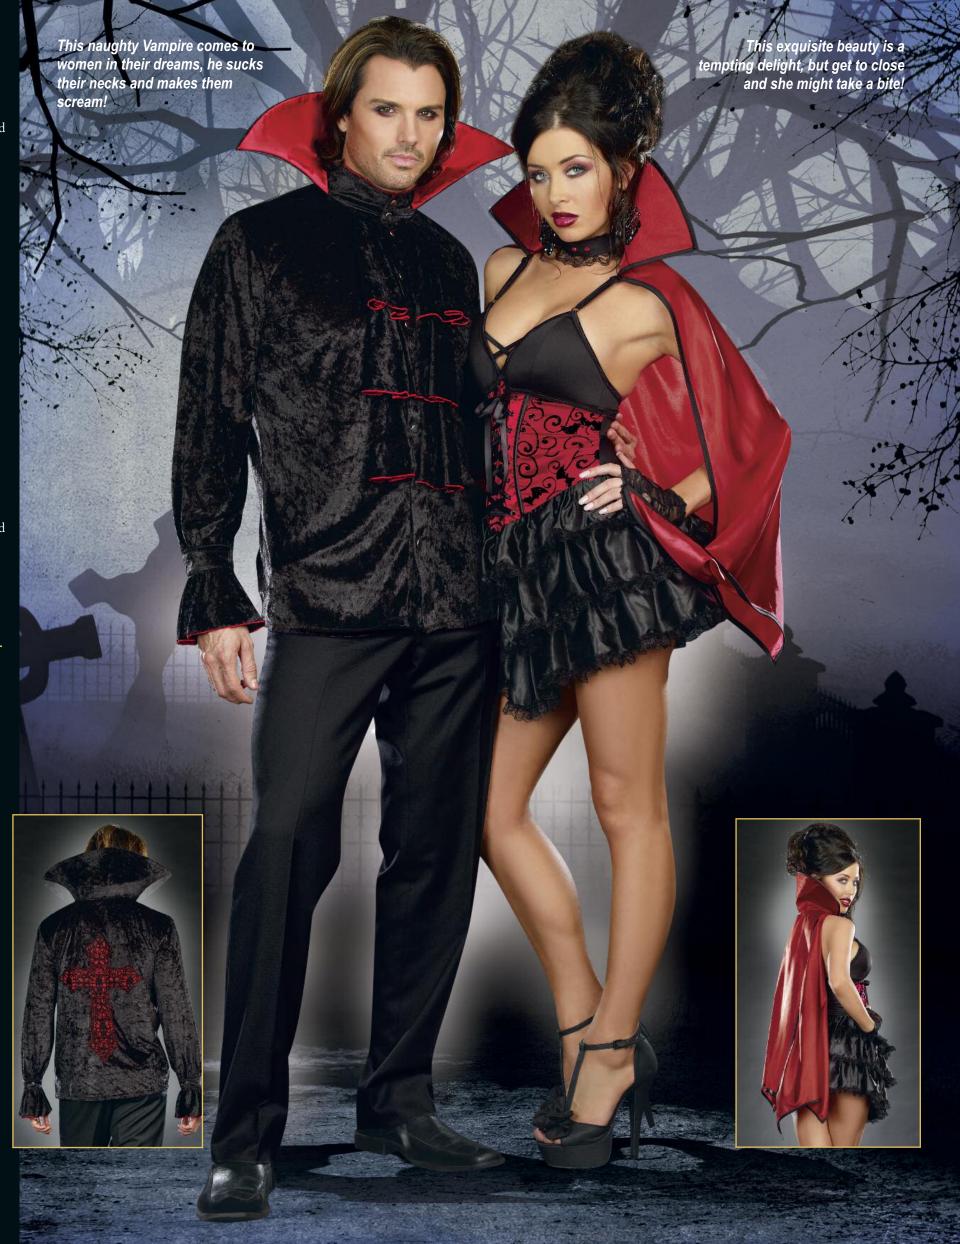

"Dead Sexy"

S, M, L, XL

Black dress with attached red waist corset, tiered satin skirt and collared cape. Lace choker with vampire bite detail and lace gloves included. (Earrings not included) (3 piece set)

(Male Costume) **Style 8765** 

"Dead Sexy"

M, L, XL, XXL

Black velvet gothic vampire shirt with ruffled detailing, red vampire collar and large cross appliqué on the back of shirt. (1 piece set)

"Frankie"

Black velvet gothic vampire shirt with ruffled detailing, red vampire collar and large cross appliqué on the back of shirt.

(1 piece set)

(Shown with) Style 6379 "Men's Basic Pant" Black, Navy, White M, L, XL, XXL **Style 8765** "Dead Sexy"