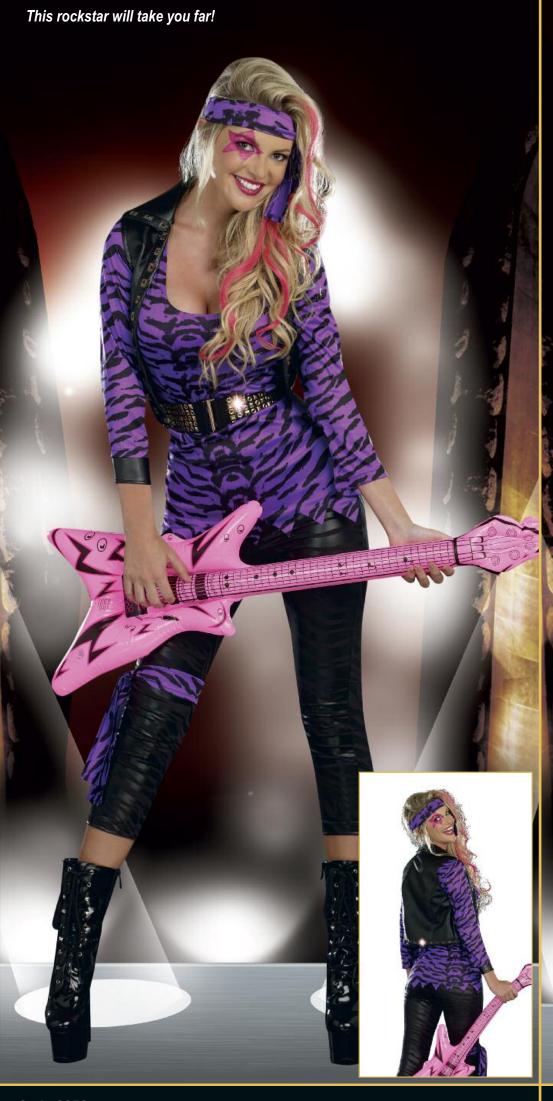

"Rockstar"

S, M, L, XL

Women's rocker costume includes a zebra printed stretch knit 3/4 sleeve shirt, faux vinyl vest with stud trim and stretch knit ciré zebra leggings. Matching head tie, one leg tie, one wrist cuff, studded rocker belt and inflatable faux guitar included. (8 piece set)

(Pantyhose not included) (4 piece set)

(Shown with) Style 7034 Black O/S

Style 8856

S, M, L, XL

87

"Rockstar" (Female) S, M, L, XL Women's rocker costume includes a zebra printed stretch knit 3/4 sleeve shirt, faux vinyl vest with stud trim and stretch knit ciré zebra leggings. Matching head tie, one leg tie, one wrist cuff, studded rocker belt and inflatable faux guitar included.