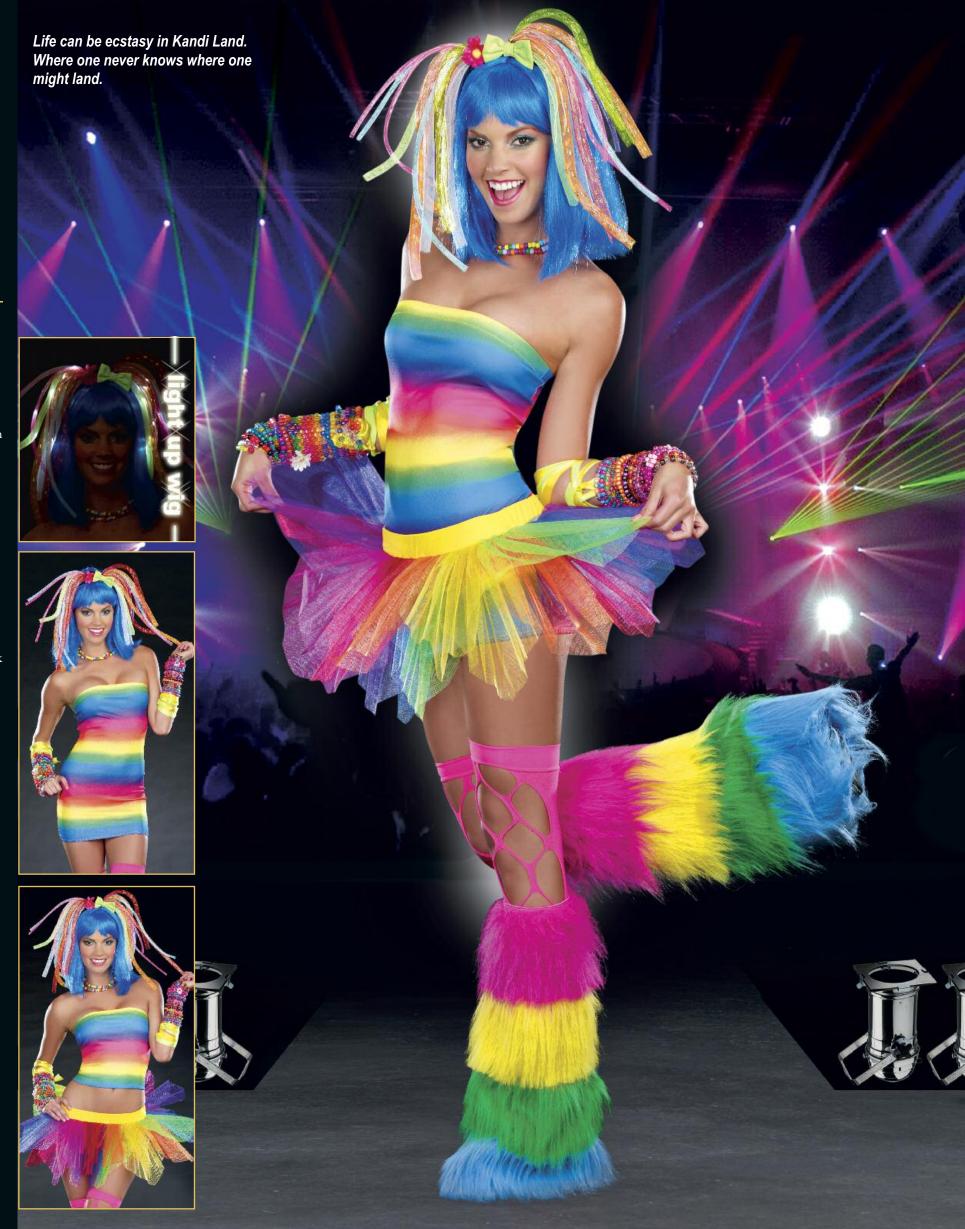

"Kandi Kid"

S, M, L, XL

Versatile neon rainbow knit striped dress may be folded in half and worn as a bandeau top.
Includes matching neon rainbow tutu.
(Jewelry, blue wig, neon light-up wig, thigh highs and boot covers not included)
(2 piece set)

(Shown with)
Style 8894
"Kandi Kid Wig"
Multi
O/S
Bright multi-color

O/S
Bright multi-color
light-up cyber locks with
bow trim.

Style 8978 "Neon Fishnet Thigh Highs" Neon Pink O/S

Stretch knit wide fishnet thigh highs with closed toe and wide back seam detail.

Style 9192
"Rainbow Boot Covers"
Multi
O/S
Bright rainbow
furry boot covers.

"Dazed"

S, M, L, XL

Hot pink light-up multi color daisy top with lightly padded cups and fringe detail. Includes hot pink bikini bottom, neon green tutu with removable/adjustable garters, hair bow barrette, batteries and instructions included. (Wig, jewelry, thigh highs and boot covers not included) (4 piece set)