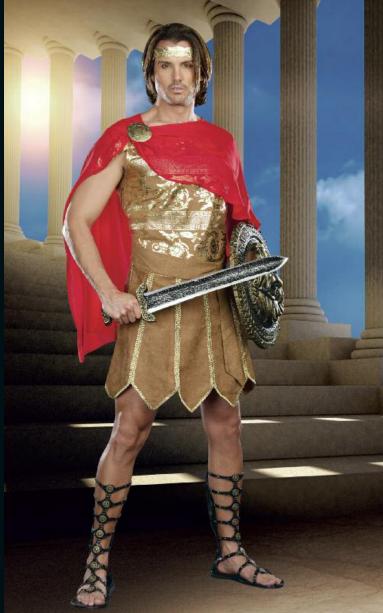

(Male Costume) **Style 8839** 

"Caesar"

M, L, XL, XXL

Ultrasuede printed tunic with attached cape and belt. Gold leaf headpiece included. (Sword not included) (2 piece set)

"He's a God!" M, L, XL, XXL White tunic with gold satin attached cape and matching trim. Gold leaf headpiece, removable belt and wrist cuffs included. (4 piece set)

"Caesar"

M, L, XL, XXL

Suede fabric with gold print tunic has attached cape and belt. Gold leaf headpiece included. (Sword and shield not included) (2 piece set)