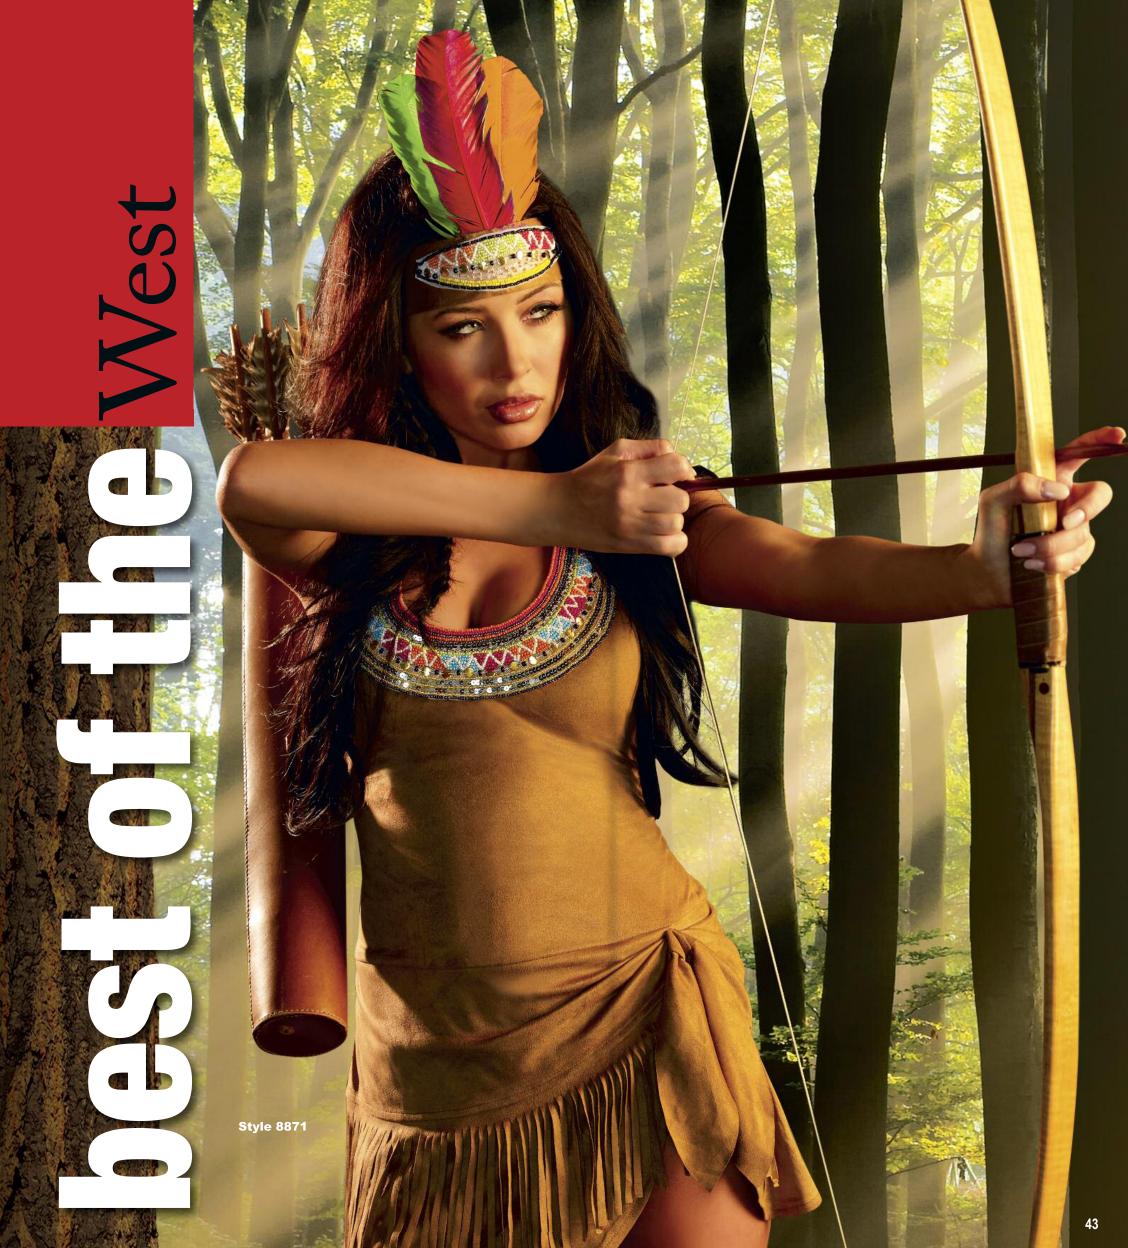

M, L, XL, XXL

Ultra suede cave man tunic also includes a head scarf, waist sash and arm band. (Club not included) (4 piece set)

**Style 5877** Faux suede dress

"Pocahottie"
S, M, L, XL,
1X/2X, 3X/4X

Faux suede dress with intricate beaded neckline and layered fringe hem. Includes matching beaded headpiece with feathers. (2 piece set) Style 9189
"Chief Long Arrow"
M, L, XL, XXL

Native American styled ultra suede fringed shirt and pants with feather headdress. (3 piece set)

"Nurse Anita B. Naughty"

S, M, L, XL

Convertible nurse costume with removable zip front top, red bra top, pleated skirt, garters, nurse's cap and stethoscope.
(Thigh highs not included)
(6 piece set)

Convertible

How about a little tribal trouble?

Style 9189
"Chief Long Arrow"
M, L, XL, XXL

Native American styled ultra suede fringed shirt and pants with feather headdress. (3 piece set)

Faux suede dress with intricate beaded neckline and layered fringe hem. Includes matching beaded headpiece with feathers. (2 piece set)

**Style 5877** "Pocahottie" S, M, L, XL, 1X/2X, 3X/4X

"Reservation Royalty"

S, M, L, XL

Ultra suede dress with Native American beaded appliqué and fringe detail. Includes headpiece with feathers and matching beaded appliqué. (2 piece set)