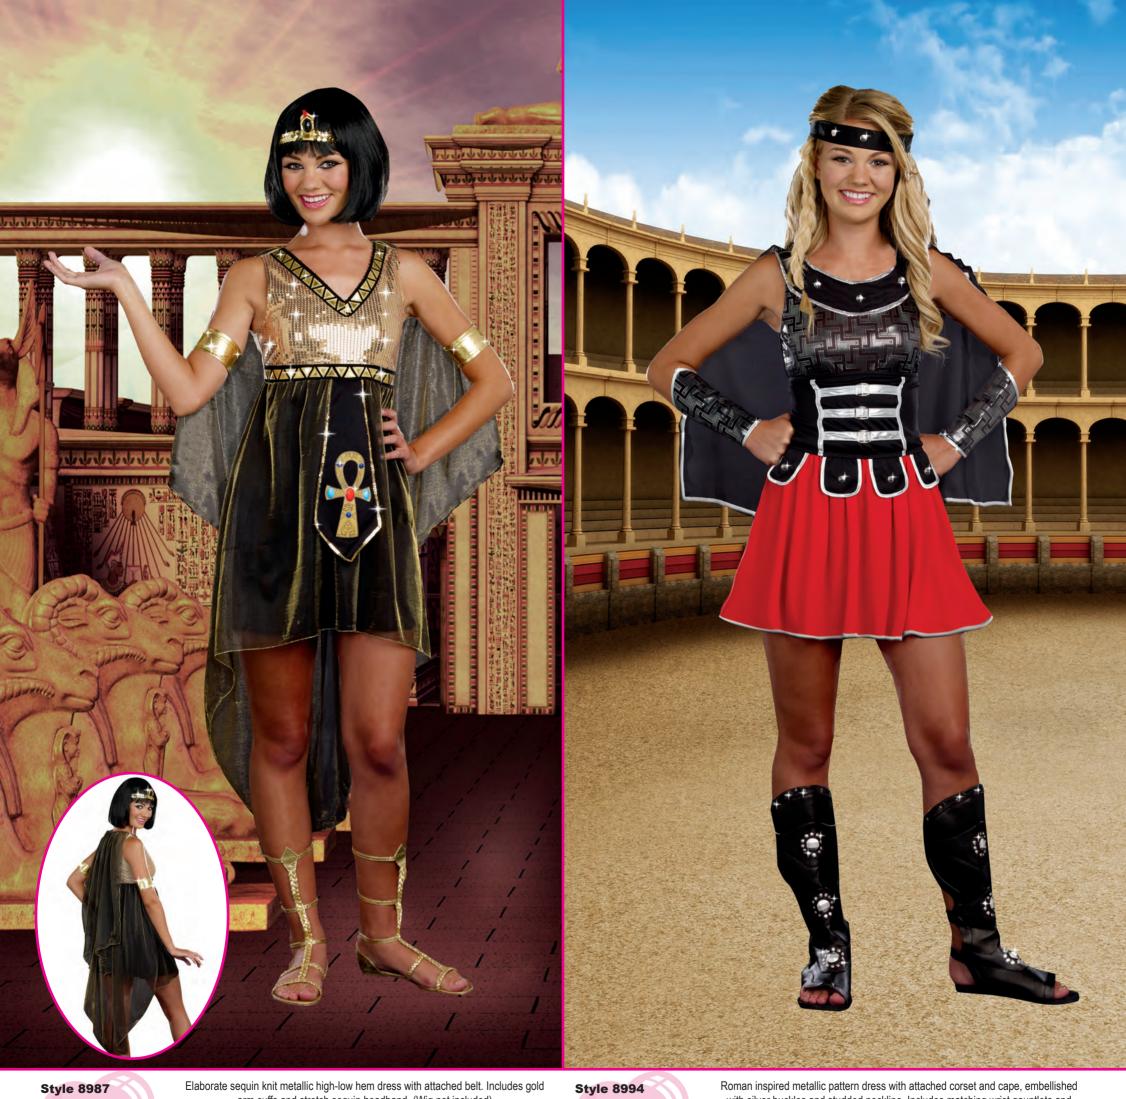

# **Style 8126**

"Naughty on the Nile"

S, M, L, XL, 1X/2X, 3X/4X

Holographic golden prism stretch microfiber dress with keyhole jeweled neckline and adjustable length hemline. Includes belt with hieroglyphic details and adjustable beaded headpiece with Asp detail. (3 piece set)

S, M, L, XL

Exquisite sequin gown with gold pleated satin skirt and Egyptian designed sequin trim detail. Attached gold pleated cape has four attached Egyptian designed sequined arm bands. Includes headpiece with cascading rhinestones. (2 piece set)

Style 8814
Queen of De Nile"

"Queen of De Nile" S, M, L, XL

"Julius Seize Her" M, L, XL, XXL

Gloss stretch knit warrior tunic has gold trim detail. Includes gold cape, embellished belt, gold leaf head piece, wrist gauntlets and sword. (Pants not included) (6 piece set)