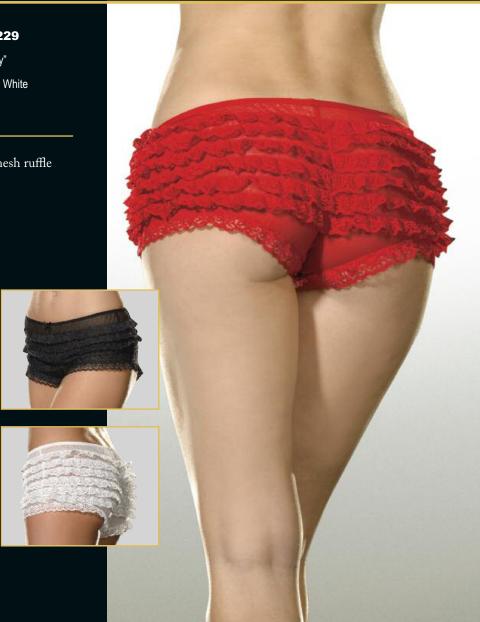

> (Shown with) Style 5218 "Luna Glove" Black, White O/S Stretch satin opera length gloves.

Style 7030 "Sheer Thigh High" Black, White O/S, O/S Queen Sheer thigh high with stay up silicone lace top.

**Style 8569** "Blue Bird Beauty" S, M, L, XL