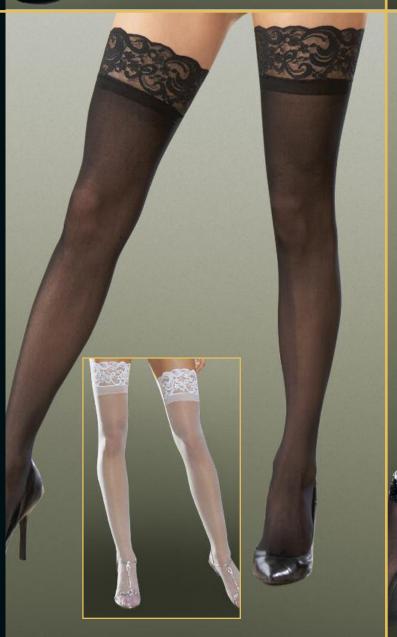

(Shown With)
Style 7031
"Sheer Thigh High"
Black, Red, White
O/S
Sheer thigh high with
back seam.

Nurse dress has a sexy low cut neckline with both front and back hem length adjustability. Ruffled back detail accentuates curves. Includes nurse hat, apron, "Nurse Juana B. Sedated" nameplate and stethoscope. (Thigh highs not included) (5 piece set)

(6 piece set)

(Thigh highs not included)

(Shown with)
Style 7031
Black, Red, White
O/S
Sheer thigh high with
back seam.

"Nurse Knockout" S, M, L, XL

Retro styled stretch Bengaline dress with lightly padded underwire cups and peplum detail.
Includes separate jacket
with faux vinyl piping
and cross detail, stethoscope, belt and nurse hat. Includes removable/ adjustable shoulder straps and "Nurse Knockout" name badge. (Thigh highs not included) (6 piece set)

(Shown with) Style 7030 Black, White O/S, O/S Queen Sheer thigh high with stay up silicone lace top.

(Jewelry, gloves, petticoat and thigh highs not included)

(5 piece set)

(Shown with)
Style 7031
Black, Red, White
O/S
Sheer thigh high
with back seam.

Style 5218
"Luna Glove"
Black, White
O/S
Stretch satin opera
length glove.