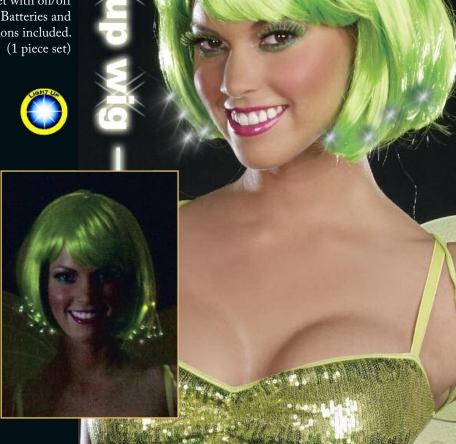

(Wig not included)

(5 piece set)

(Shown with)
Style 8896
"Frankie Wig"
O/S
Black and white light-up
wig with hidden pocket for
on/off switch.

(Male Costume) **Style 8879** 

"Frankencutie"

M, L, XL, XXL

Black jacket and tank top with green faux tears and tattered detailing. Latex headpiece with scar details included. (Pants not included) (3 piece set)