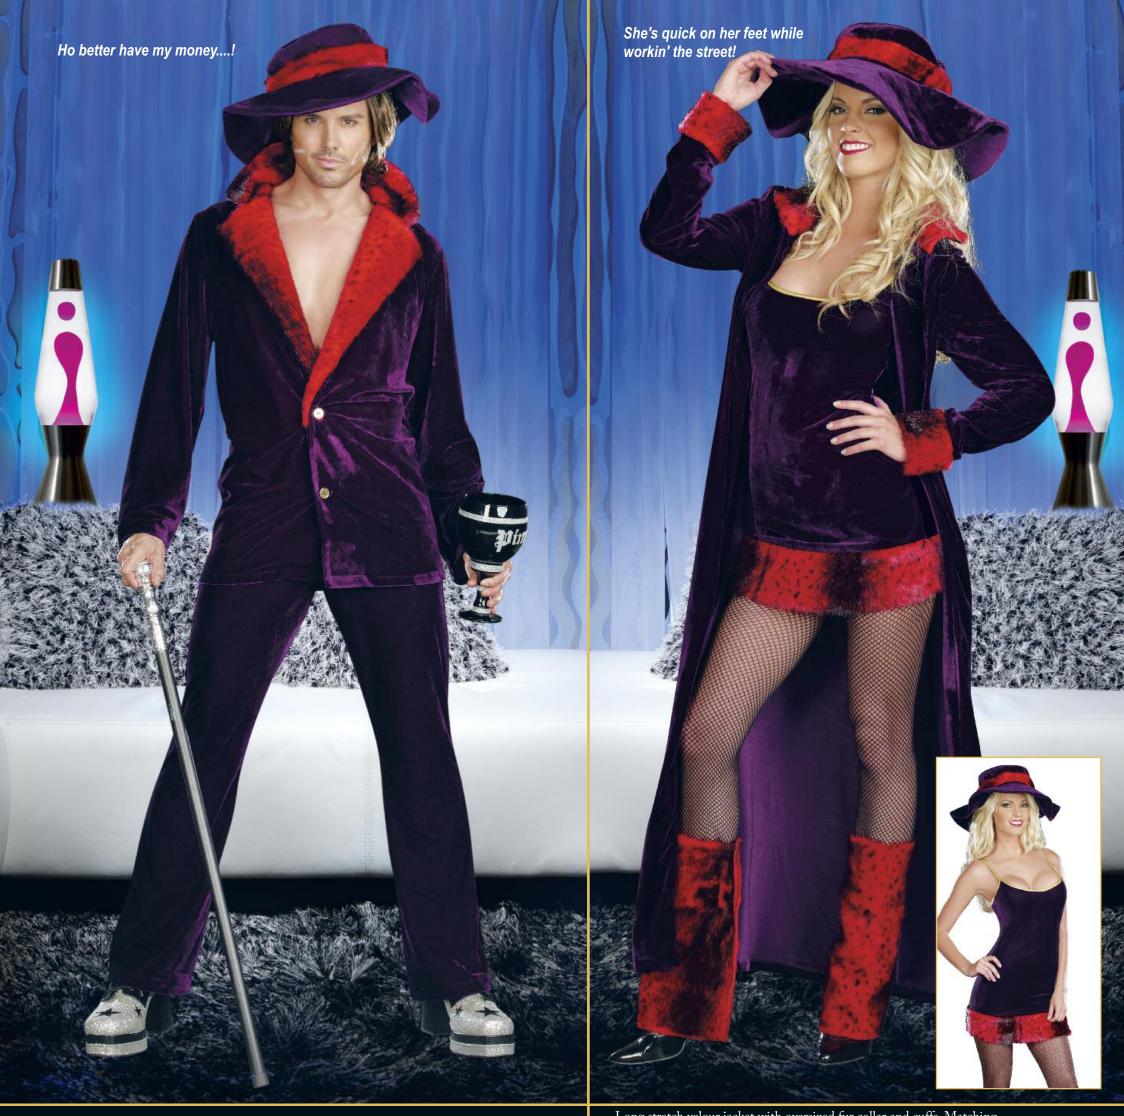

"HO"

S, M, L, XL

Long stretch velour jacket with oversized fur collar and cuffs.

Matching dress with metallic gold piping and faux fur trimmed hemline. Includes matching hat and faux fur boot covers.

(Pantyhose not included) (4 piece set)

(Shown with)
Style 7034
Black
O/S
Fishnet pantyhose with back seam.

(Male Costume) **Style 8855** 

"Big Pimpin'"

M, L, XL, XXL

Stretch velour jacket has oversized faux fur collar, cuffs and button front closure. Includes matching pants and hat. (Pimp cup and cane not included)
(3 piece set)