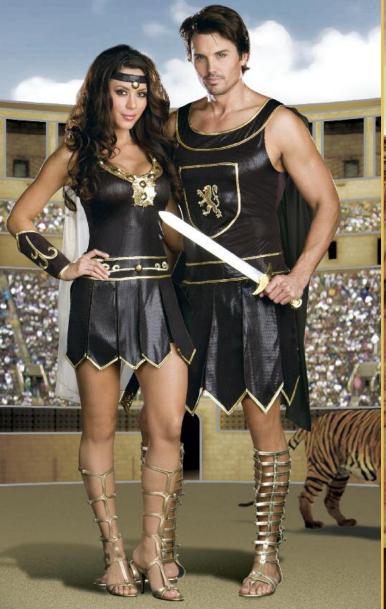

"301

M, L, XL, XXL

Silver and black latex
vest with warrior
detailing and
adjustable back. Red
satin cape and warrior
skirt included.
(Sword not included)
(3 piece set)

"Queen of De Nile"

S, M, L, XL

One shoulder dress embellished with sequins, jewels and embroidery. Jeweled crown and gold arm bands included. (3 piece set)

(Sword not included)

(3 piece set)

"One Hot Knight"

M, L, XL, XXL

Black warrior tunic has an ornate warrior crest and silver detailing. (Sword, shield and pants not included) (1 piece set)

(Shown with) Style 6379 "Men's Basic Pant" Black, Navy, White M, L, XL, XXL Silver and black latex vest with warrior detailing and adjustable back. Red satin cape and warrior skirt included. (Sword and shield not included) (3 piece set)