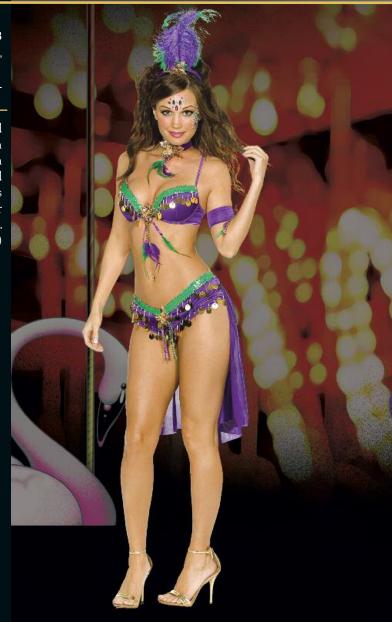

### **Style 5238**

"Mardi Gras Queen"

XS, S, M, L

Underwire bra and matching short with attached back train both with sequin and beaded trims. Includes headpiece, neck collar and arm band.

(5 piece set)

Red, white & blue stars and stripes print dress with adjustable length sides. Includes patriotic top hat.

(2 piece set)

**Style 8892** "American Booty"

S, M, L, XL

"Striped Corset" Black/Red

S, M, L, XL

Fully boned satin corset with red and black striped front panel, bow details, hook & eye back closure and adjustable shoulder straps. (1 piece set)