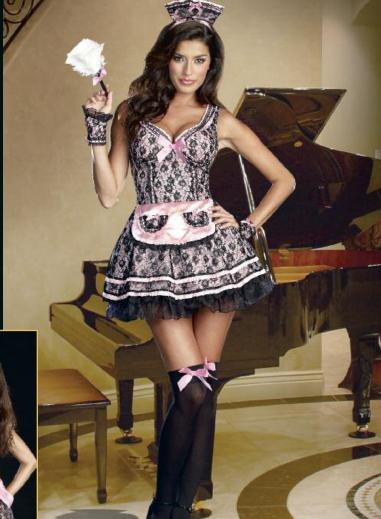

**Style 8861** 

"Goddess of Love, Aphrodite" S, M, L, XL, 1X/2X, 3X/4X Goddess dress with gold sequined embroidery and gold trim. The strategically placed zipper across skirt hemline allows the dress to go from ankle length to short and sexy. Once unzipped, the bottom of the dress can be worn as a cape. Rhinestone headpiece and arm bands included. (3 piece set)