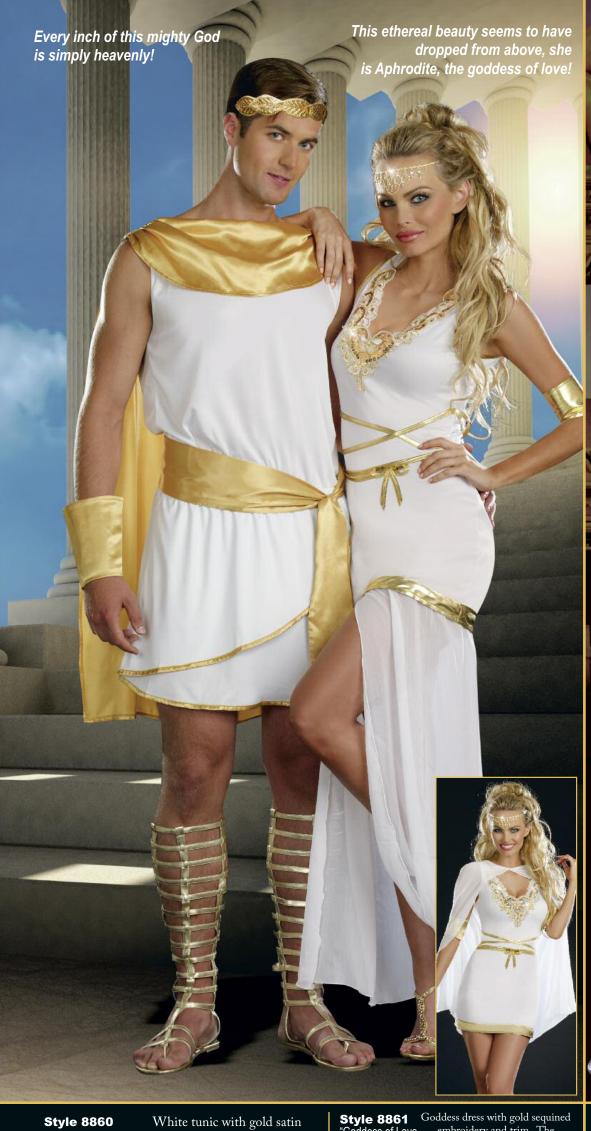

(Male Costume) **Style 8839** 

"Caesar"

M, L, XL, XXL

Ultrasuede printed tunic with attached cape and belt. Gold leaf headpiece included. (Sword not included) (2 piece set)

"He's a God!" M, L, XL, XXL White tunic with gold satin attached cape and matching trim. Gold leaf headpiece, removable belt and wrist cuffs included. (4 piece set)

**Style 8861** 

"Goddess of Love, Aphrodite" S, M, L, XL, 1X/2X, 3X/4X Goddess dress with gold sequined embroidery and gold trim. The strategically placed zipper across skirt hemline allows the dress to go from ankle length to short and sexy. Once unzipped, the bottom of the dress can be worn as a cape. Rhinestone headpiece and arm bands included. (3 piece set)

White tunic with gold satin attached cape and matching trim. Gold leaf headpiece, removable belt and wrist cuffs included.

(4 piece set)

Style 8860 "He's a God"

M, L, XL, XXL

Style 8838 "Goddess She Hot" S, M, L, XL