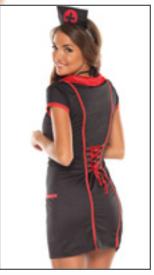

#### Darque Nurse

**5 PC.** "Don't be afraid. She won't hurt you. Unless you ask". Her treatment begins with her wearing a black uniform with contrasting front zipper and side ribbon lacing, headpiece and cuffs. To ease your pain she'll strip down to her pasties and crotchless panty which features contrasting ribbon lacing up the back.

Black/Red S/M, M/L, 1X/2X