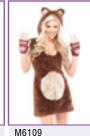

#### M6109

Teddy Bear Girl

**3 PC.** You'll want to snuggle and hold this teddy bear all night in her hooded front zip-dress with fuzzy front pocket, boot covers and gloves with paw print detail.

Brown/Tan S/M, M/L