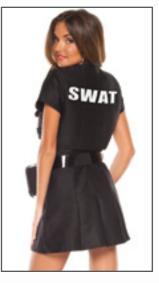

#### SWAT Commander

2 PC. Take one for the team in this costume which includes twill ball cap and twill vest with, "SWAT" printed in white across back and on left chest. Features right chest pocket flap, an attached front belt buckle and beer can holders at sides.

> Black S/M, L/XL

SWAT

## M6133 SWAT Shooter

**3 PC.** Her "Special Weapons and Tactics" will never grow old especially when she is equipped with shots and beer! Includes twill cropped padded vest with 2 pocket flaps, 3 shot glasses and shot glass holders, "SWAT" silk screened across the back and left chest and a center front buckle. Costume also comes with short sleeve mini dress with center front zipper and belt with attached beer cup holder.

#### Black

XS/S, S/M, M/L, L/XL, 1X/2X

School's in Session

W

**F** 

WINNEL.