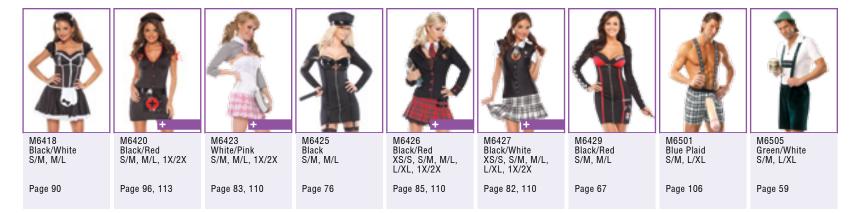

# M6418

## Naughty Maid

**4 PC.** This super sexy maid is at your service, she's as frisky as it gets. Role-playing knit dress with padded cups, gathered sleeves, center front zipper and side mesh panels. Includes matching panty with lace heart detail, self adhesive sequin pasties and headpiece.

Black/White S/M, M/L

#### Chamber Maid

4 PC. She may dust your desk but you'll want to fluff her pillows. The Chamber Maid is ready to serve in her lycra V-neck dress with attached satin apron, lace-up front detail, collar, wrist cuffs and crinoline.

# Black/White

S/M, M/L

\* Feather duster not included.

# M6138

#### Flirty French Maid

**3 PC.** Ooh la-la! Lycra dress with satin skirt with lace trim at the hem and apron with satin ruffles. Features front neckline keyhole and back neck keyhole with button and button loop closure. Dress has gathered sleeves, padded cups, mandarin collar with lace trim and bow at the center front. Center front panel covered with lace and decorative ribbon lace up, along with satin and mesh ruffles. Includes a pleated satin headband with lace detail and a satin bow.

#### Black/White S/M, M/L, L/XL, 1X/2X

\* Feather duster not included

+

## M6034

#### Darque French Maid

**2 PC.** "Oui Monsieur?" This Darque French Maid needs to know what to clean next. In her PVC dress with attached lace crinoline and headpiece, she could be polishing the candelabra in no time!

Black/White S/M, M/L, 1X/2X

# M6110

## Retro French Maid

**2 PC.** She might be coming over to clean the house, but not much gets done when this naughty French maid shows up in a lycra halter style dress with polka dot trim, eyelet ruffle detail and headpiece.

Black/White S/M, M/L, 1X/2X

\* Feather duster not included. Shown with: Petticoat (3650)

#### Darque Nurse

**5 PC.** "Don't be afraid. She won't hurt you. Unless you ask". Her treatment begins with her wearing a black uniform with contrasting front zipper and side ribbon lacing, headpiece and cuffs. To ease your pain she'll strip down to her pasties and crotchless panty which features contrasting ribbon lacing up the back.

Black/Red S/M, M/L, 1X/2X

#### Dr. Hakenslash

**3 PC.** This maniacal medicine man is pure evil, luring his victims in with incredible charm and good looks. If it doesn't kill you, it will cure you. Includes a knit V-neck shirt with contrast binding and 2 front pockets with first aid symbols as well as a cap and mesh medical mask.

Dr. Hoke

+

Black/Red S/M, L/XL

Night Nurse

4 PC. Feeling a little down? Well, after unzipping her lycra dress and showing you her cross detail bikini top and crotchless panty this Night Nurse will get you up again. Includes headpiece.

> Black/Red S/M, M/L

Dr. Hardick

# M6544

Dr. Hardick

2 PC. This poke won't hurt at all! Includes a woven lab coat with collar, pockets, center front snap closure and "Dr. Hardick" name tag pin. Also includes PVC needle belt with functional zipper and pouch.

> White/Red S/M, L/XL

## Knockout Nurse

**4 PC.** She's a real knockout, and will provide you with the ultimate one-on-one special care. Lycra dress with front velcroed buttons, zippers at side seams and attached front pocket. Featuring cross detail bikini top and crotchless panty. Includes headpiece.

Black/Red S/M, M/L, 1X/2X

Cutie Construction Worker

**3 PC.** Traffic is at a stand still whenever this cutie construction girl is on the job site. Denim mini skirt dress with attached backless safety vest and side tool belt, toy hammer and safety helmet.

Orange/Blue S/M, M/L

Sexy Lumberjack

4 PC. You'll want to hike in the woods everyday just for the chance to bump into this luscious lumberjack. She's hard at work chopping wood in her denim/plaid dress, knit toque, leg warmers and toy axe.

> Red/Navy S/M, M/L

# M6532

Lumberjack Wood Pecker

2 PC. You'll be able to keep any lumberjack busy in this fun and practical plaid boxer short with woodpecker patch. Featuring suspenders and an attached "woodpecker" with zipper to insert 2 beer cans. Includes knit toque.

> Red/Brown S/M, L/XL

Man Hunter

**3 PC.** Go on a man hunt in this knit dress, with removable straps, black two way zipper, attached black elastic bullet casing with 3 gold bullets. Includes a tree branch-print woven vest and hat.

Orange/Green S/M, M/L

\* Gun not included.

# M6134

#### Darque Firefighter

4 PC. When you come across a fire, you won't be afraid to put out wearing this. Lycra jumpsuit with PVC midriff, collar, sleeve panels, epaulettes and suspenders, center front zipper and fire fighter patch on the right sleeve. Includes a belt with axe holder, plastic axe and plastic firefighter hat.

Red/Black XS/S, S/M, M/L

#### Astronaughty

**3 PC.** This retro astronaut will have no problem making contact with extraterrestrial beings in this stretch peek-a-boo dress with high helmet collar and hem in metallic trim. Arm gauntlets and space boot covers included.

White/Silver S/M, M/L

# M6121

Dog Walker

**1 PC.** You'll be sure to get your exercise with this dog walker – but only if you're on your best behavior! This costume features a fire hydrant print cotton dress with ruffled mesh hemline, center front lace up and attached "Dog Walker" apron.

Black/Red S/M, M/L

# Super Heroes

-

5

6

# Super Hero

**3 PC.** Get ready to fight some crime with this girl, can you keep up? Long sleeve two-tone knit romper with center front zipper, padded abs, mandarin collar and shoulder pads featuring jagged patch at side seams. Includes knit mask and boot covers.

## Yellow/Black S/M, M/L

Captian 6 Pack

2 PC. "Quick activate the Beer Signal!" Captain 6 Pack will be on the scene to save the party and the day. Lycra shirt with attached cape and 6 pack belt.

> Blue/Red S/M, L/XL

# M6017

CAPTAIN 6-PACK

Refreshinator

FRESHINATOR

4 PC. Is it a bird, is it a plane? No, it's a hottie in a cape and she brought beer! The Refreshinator includes a microfiber and lycra dress with attached cape, matching shorts, thigh highs and 6 pack belt.

> Blue/Red S/M, M/L

#### Feline Domineer

**4 PC.** Don't be fooled by this black cat – she brings nothing but luck for those who stand in her wake! Includes wetlook long sleeve jumpsuit with fishnet cutouts, center front zipper and garters. Features wetlook mask, fishnet stockings and whip.

Black XS/S, S/M, M/L

# M6501

Beer Schlong

**1 PC.** A hit at any party, shorts with attached schlong that unzips to hold two beer cans.

Blue Plaid S/M, L/XL