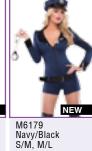

> White/Black S/M, L/XL

\* Football not included.

Beat Cop

4 PC. Knit romper with PVC collar, cuffs and epaulettes with metal buttons. Romper features front zipper closure, belt loops and police patch on sleeve. Costume includes police hat, belt and handcuffs.

> NEW

Navy/Black S/M, M/L