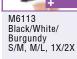

# M6113

#### Beer Maiden

2 PC. "Zicke, zacke, zicke, zacke, hoi, hoi, hoi!" This beer maiden will serve you up a tall glass of sexy in her flared velveteen dress with attached lace up floral trim vest and eyelet top with ruffled neck and sleeves. Pleather belt suspenders and waist band on front with stretch back. Decorative neck choker included.

Black/White/ Burgundy S/M, M/L, 1X/2X

\*Beer mug not included.