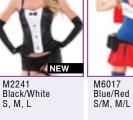

#### Tuxedo Corset

2 PC. Lycra corset with contrasting satin front panel and satin flaps. Corset features satin bow, 3 buttons, boning, removable garters and straps and back hook & eye closure. Includes mini hat.

NEW

2-0

#### Black/White

#### S, M, L

\* Shown with: Booty Shorts (101), Gloves (1705), Stockings (1763).

#### Cop Bustier

1 PC. Lycra bustier with PVC lapel flaps and center front tie, padded cups, front bonding, 3 faux buttons down center front and a center back hook & eye closure. Bustier features removable straps, garters and badge.

#### Navy

S, M, L

\* Shown With: Booty Short (105) Stockings (1763) Gloves (1774)

Nun Corset

**3 PC.** Fully boned PVC "Nun" corset with two contrasting PVC cross patches, contrasting center front lace up, ruffle lace hem and center back hook & eye closure features removable straps and garters. Includes lycra headpiece and collar.