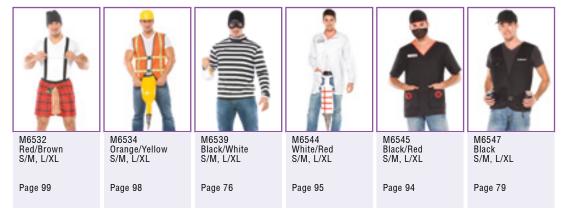

Black/Red S/M, M/L, 1X/2X

Cutie Construction Worker

**3 PC.** Traffic is at a stand still whenever this cutie construction girl is on the job site. Denim mini skirt dress with attached backless safety vest and side tool belt, toy hammer and safety helmet.

Orange/Blue S/M, M/L

Sexy Lumberjack

4 PC. You'll want to hike in the woods everyday just for the chance to bump into this luscious lumberjack. She's hard at work chopping wood in her denim/plaid dress, knit toque, leg warmers and toy axe.

> Red/Navy S/M, M/L

# M6532

Lumberjack Wood Pecker

2 PC. You'll be able to keep any lumberjack busy in this fun and practical plaid boxer short with woodpecker patch. Featuring suspenders and an attached "woodpecker" with zipper to insert 2 beer cans. Includes knit toque.

> Red/Brown S/M, L/XL

Man Hunter

**3 PC.** Go on a man hunt in this knit dress, with removable straps, black two way zipper, attached black elastic bullet casing with 3 gold bullets. Includes a tree branch-print woven vest and hat.

Orange/Green S/M, M/L

\* Gun not included.

# M6134

#### Darque Firefighter

4 PC. When you come across a fire, you won't be afraid to put out wearing this. Lycra jumpsuit with PVC midriff, collar, sleeve panels, epaulettes and suspenders, center front zipper and fire fighter patch on the right sleeve. Includes a belt with axe holder, plastic axe and plastic firefighter hat.

Red/Black XS/S, S/M, M/L

#### Astronaughty

**3 PC.** This retro astronaut will have no problem making contact with extraterrestrial beings in this stretch peek-a-boo dress with high helmet collar and hem in metallic trim. Arm gauntlets and space boot covers included.

White/Silver S/M, M/L

# M6121

Dog Walker

**1 PC.** You'll be sure to get your exercise with this dog walker – but only if you're on your best behavior! This costume features a fire hydrant print cotton dress with ruffled mesh hemline, center front lace up and attached "Dog Walker" apron.

Black/Red S/M, M/L

# Super Heroes

-

5

6

# Super Hero

**3 PC.** Get ready to fight some crime with this girl, can you keep up? Long sleeve two-tone knit romper with center front zipper, padded abs, mandarin collar and shoulder pads featuring jagged patch at side seams. Includes knit mask and boot covers.

## Yellow/Black S/M, M/L

Captian 6 Pack

2 PC. "Quick activate the Beer Signal!" Captain 6 Pack will be on the scene to save the party and the day. Lycra shirt with attached cape and 6 pack belt.

> Blue/Red S/M, L/XL

# M6017

CAPTAIN 6-PACK

Refreshinator

FRESHINATOR

4 PC. Is it a bird, is it a plane? No, it's a hottie in a cape and she brought beer! The Refreshinator includes a microfiber and lycra dress with attached cape, matching shorts, thigh highs and 6 pack belt.

> Blue/Red S/M, M/L

#### Feline Domineer

**4 PC.** Don't be fooled by this black cat – she brings nothing but luck for those who stand in her wake! Includes wetlook long sleeve jumpsuit with fishnet cutouts, center front zipper and garters. Features wetlook mask, fishnet stockings and whip.

Black XS/S, S/M, M/L

# M6501

Beer Schlong

**1 PC.** A hit at any party, shorts with attached schlong that unzips to hold two beer cans.

Blue Plaid S/M, L/XL