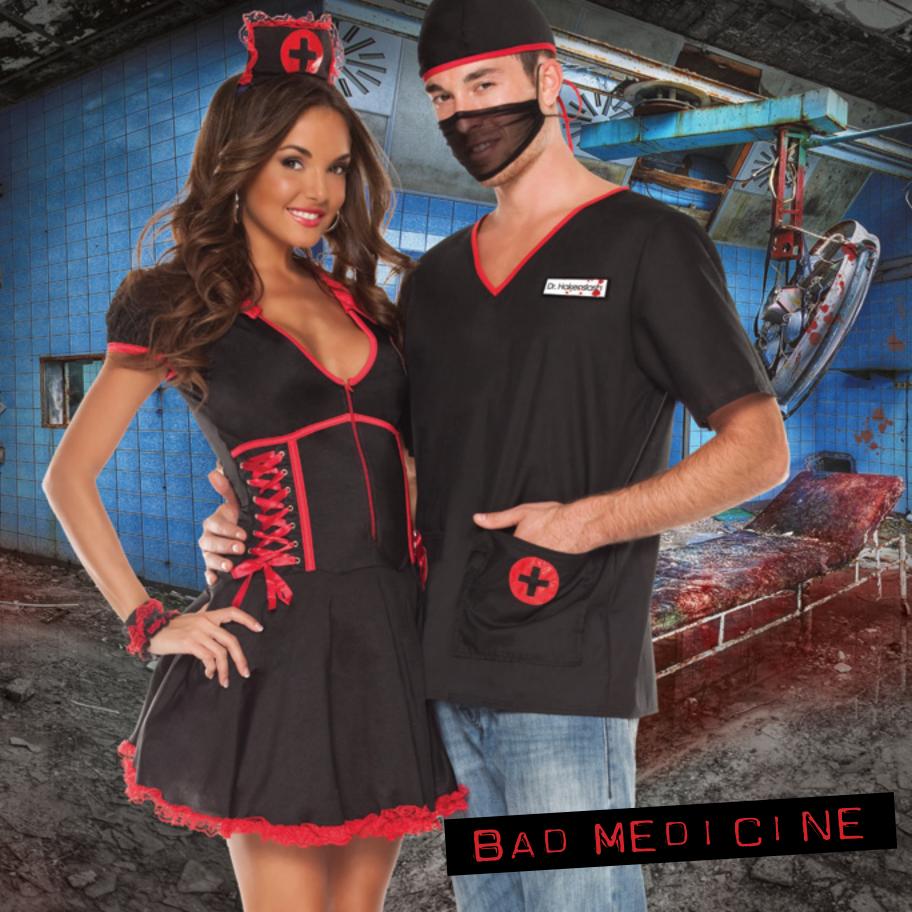

#### Darque Nurse

**5 PC.** "Don't be afraid. She won't hurt you. Unless you ask". Her treatment begins with her wearing a black uniform with contrasting front zipper and side ribbon lacing, headpiece and cuffs. To ease your pain she'll strip down to her pasties and crotchless panty which features contrasting ribbon lacing up the back.

#### Dr. Hakenslash

**3 PC.** This maniacal medicine man is pure evil, luring his victims in with incredible charm and good looks. If it doesn't kill you, it will cure you. Includes a knit V-neck shirt with contrast binding and 2 front pockets with first aid symbols as well as a cap and mesh medical mask.

Dr. Hoke

+

Black/Red S/M, L/XL

Night Nurse

4 PC. Feeling a little down? Well, after unzipping her lycra dress and showing you her cross detail bikini top and crotchless panty this Night Nurse will get you up again. Includes headpiece.

> Black/Red S/M, M/L

Dr. Hardick

# M6544

Dr. Hardick

2 PC. This poke won't hurt at all! Includes a woven lab coat with collar, pockets, center front snap closure and "Dr. Hardick" name tag pin. Also includes PVC needle belt with functional zipper and pouch.

## Knockout Nurse

**4 PC.** She's a real knockout, and will provide you with the ultimate one-on-one special care. Lycra dress with front velcroed buttons, zippers at side seams and attached front pocket. Featuring cross detail bikini top and crotchless panty. Includes headpiece.