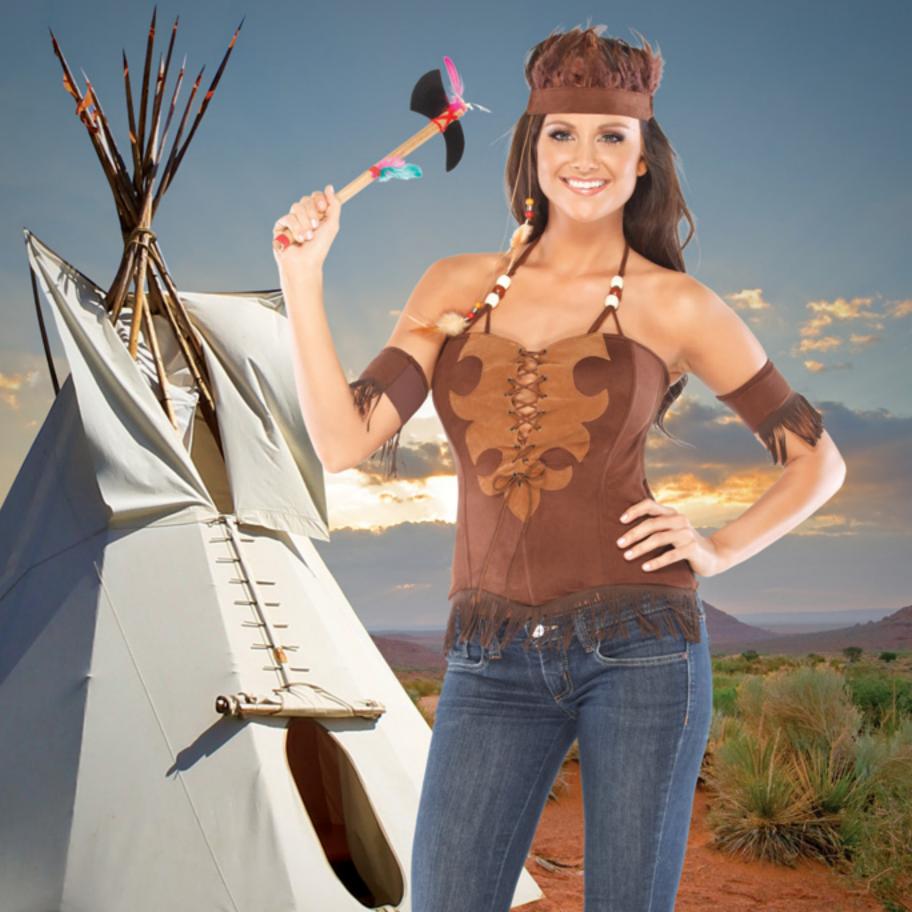

## wild wild WEST

Native Beauty

**4 PC.** Get your pow wow on in this knit halter dress with contrasting front lace up with wooden beads and feathers. Dress features fringe trimmed hem and contrasting side slits. Costume includes feather arm bands, matching headband with feathers, and fringe trimmed faux fur boot covers.

(Minesellar)

Beige S/M, M/L

#### Indian

4 PC. Beautiful and wise, this sexy Indian will heal your woes with a wink and a smile. Includes faux suede dress with blue ribbon lace ups at side seams, faux suede fringe hem and beaded neckline. Features feathered headband, fringed boot covers and armbands.

#### Brown XS/S, S/M, M/L