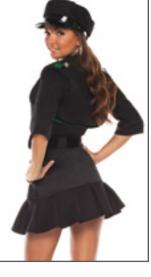

> White/Black S/M, L/XL

\* Football not included.

Beat Cop

4 PC. Knit romper with PVC collar, cuffs and epaulettes with metal buttons. Romper features front zipper closure, belt loops and police patch on sleeve. Costume includes police hat, belt and handcuffs.

> NEW

Navy/Black S/M, M/L