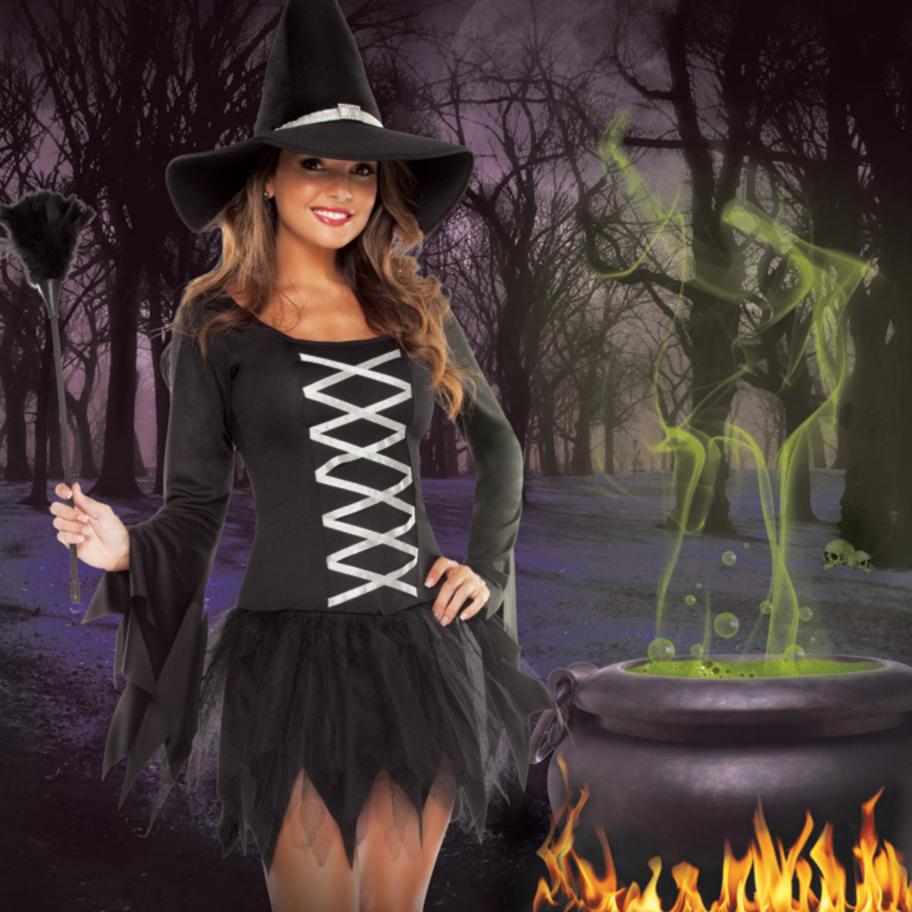

# M6143

Sweetheart Witch

**3 PC.** This witch may try to spook you, but she's a sweetie at heart. Lycra and tulle dress which features lace up detail, jagged hem on skirt and sleeves. Includes witch hat and mini witch's broom.

> Black/Silver S/M, M/L