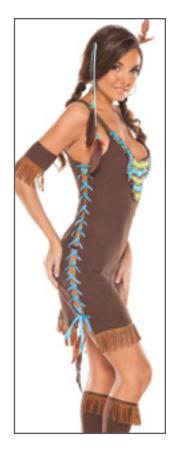

#### Indian

4 PC. Beautiful and wise, this sexy Indian will heal your woes with a wink and a smile. Includes faux suede dress with blue ribbon lace ups at side seams, faux suede fringe hem and beaded neckline. Features feathered headband, fringed boot covers and armbands.

#### Brown XS/S, S/M, M/L