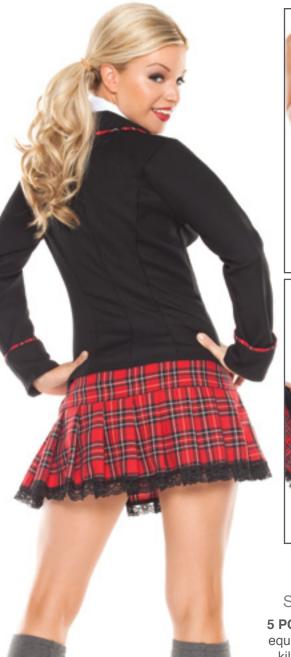

#### Debate Club School Girl

**3 PC.** She's a master debater, with the highest IQ around. Wetlook and plaid dress with pleated skirt, cap sleeves and crest patch. Costume includes nerd glasses, and collar with closure and attached plaid tie.

> Purple/Black S/M, M/L

M6427 Night School Girl

**3 PC.** This naughty school girl needs a late night tutor! Lycra dress featuring silver snaps down the center front, school girl broach, plaid kilt, cap sleeves and collar with keyhole cutout and attached plaid tie. Includes tube top band with center front tie closure and mini plaid kilt thong with side ties.

Black/White XS/S, S/M, M/L, L/XL, 1X/2X

#### School Girl

**3 PC.** This little over achiever will do anything to get an 'A'. Lycra crop top with front tie, plaid skirt with kilt pin and knee high socks.

White/Red Plaid O/S, OS/XL

Prep School Girl

4 PC. This naughty school girl is going to detention and you'll want to join her. Knit argyle dress with attached bustier and clear removable straps, knit cardigan with attached collar and tie, strapless bikini top and crotchless thong panty.

> White/Pink S/M, M/L, 1X/2X

# M6415

Darque School Girl

6 PC. She is a bad girl, always playing hooky. PVC and pleated lycra plaid skirt with removable garters, short sleeved lycra jacket, neck tie and stockings. Features peek-a-boo bra and crotchless panty - who's ready for some corporal punishment?

> Black/Red S/M, M/L

Seductive School Girl

**5 PC.** This school girl comes equipped with a woven plaid kilt with 2 side buckles and lace hem, twill jacket with red plaid trim/buttons, school girl patch, and fishnet teddy with mini plaid kilt with lace hem and attached crotchless panties. Features knit knee high socks and collar with attached plaid tie.

# Black/Red

XS/S, S/M, M/L, L/XL, 1X/2X