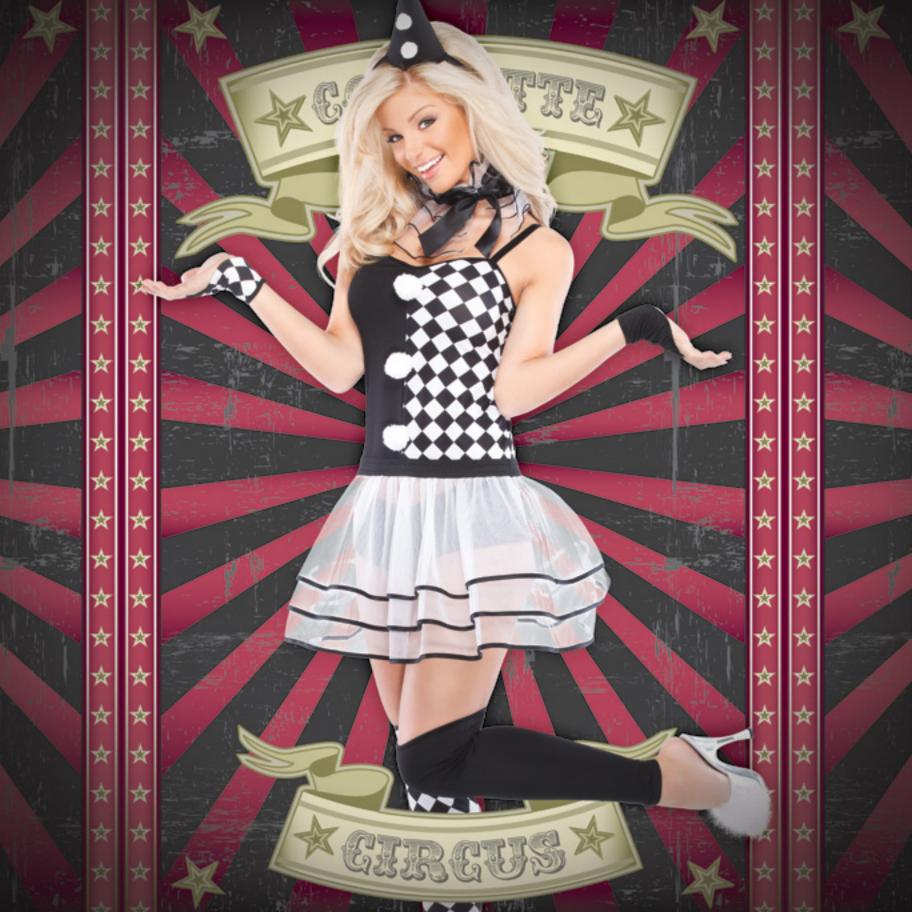

#### Harlequin Clown

**5 PC.** This clown is too cute for words! Two toned lycra dress with elasticized waist and attached triple layer crinoline skirt with contrasting hem binding, adjustable straps, and 3 large pom poms at center front. Includes a triple layer gathered tulle collar with contrasting marrowed edges and satin ribbon tie, lycra cone hat headband with 2 small pom poms, two toned lycra gloves and stockings.

#### White/Black S/M, M/L

\* Shown With: Booty Short (101)

+