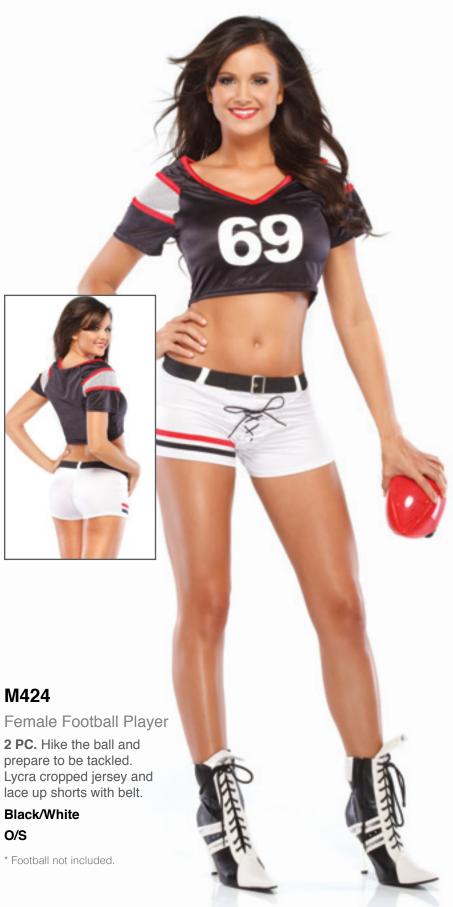

#### Football Player

**3 PC.** This player's favorite part of the game is the touchdown. He's ready for some full contact in his lycra jersey, shoulder pads, and lace up shorts with belt and padding detail.

> White/Black S/M, L/XL

\* Football not included.

Beat Cop

4 PC. Knit romper with PVC collar, cuffs and epaulettes with metal buttons. Romper features front zipper closure, belt loops and police patch on sleeve. Costume includes police hat, belt and handcuffs.