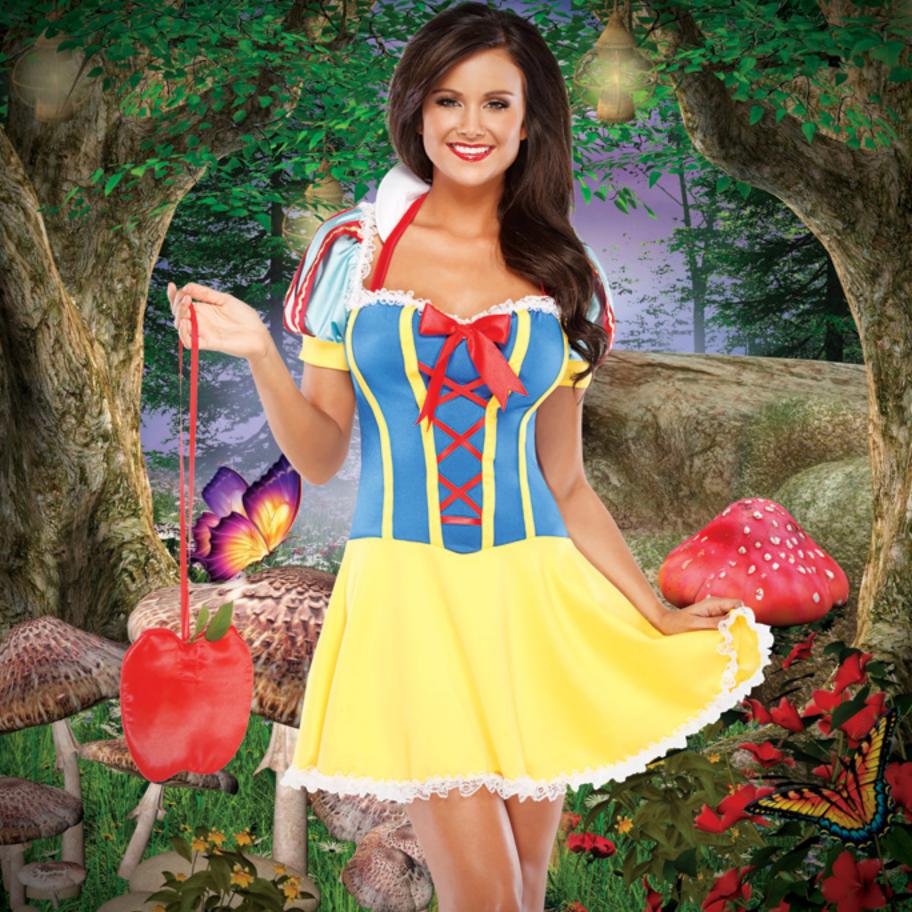

> Red/White S/M, M/L, 1X/2X

M6161 Fairy Tale Princess

2 PC. You'll be dreaming of her tonight. Knit and lycra dress with full circle skirt trimmed with gathered lace, faux center front lace up with satin bow, contrasting faux bone channels, padded halter style collar, gathered sleeves with ribbon detailing and satin bow at center back. Includes padded apple purse with artificial leaves and velcro closure.

> Blue/Yellow/Red S/M, M/L