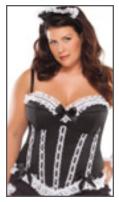

#### Tuxedo Corset

2 PC. Lycra corset with contrasting satin front panel and satin flaps. Corset features satin bow, 3 buttons, boning, removable garters and straps and back hook & eye closure. Includes mini hat.

#### Black/White

#### S, M, L

\* Shown with: Booty Shorts (101), Gloves (1705), Stockings (1763).