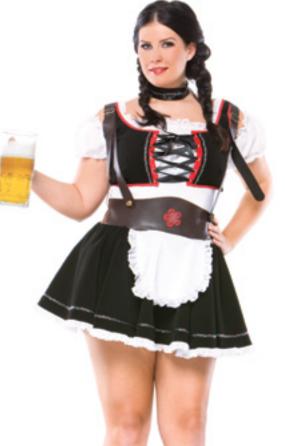

#### M6113

Beer Maiden

2 PC. Zicke, zacke, zicke, zacke, hoi, hoi, hoi! This beer maiden will serve you up a tall glass of sexy in her flared velveteen dress with attached lace up floral trim vest and eyelet top with ruffled neck and sleeves. Pleather belt suspenders and waist band on front with stretch back. Decorative neck choker included.

> Black/White/Burgundy S/M, M/L, 1X/2X