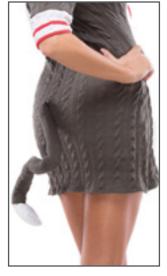

#### Monkey Mischief

4 PC. Cuddle up in this rib-knit dress with contrasting belly and sleeve panels. Dress features stuffed tail and contrasting stripe detailing. Costume includes lycra scarf, rib-knit socks with stripe detailing, and matching hat with padded ears and pom pom.