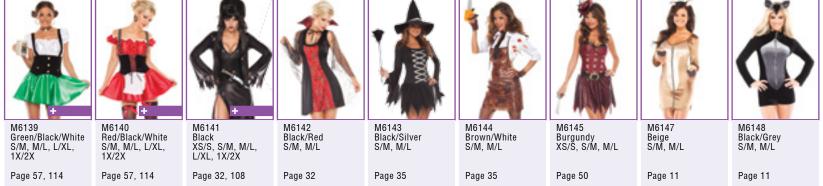

#### M6139

Lager Lass

2 PC. Dress includes satin gathered top with ruffled edges, knit back, satin gathered skirt and velvet vest with two pocket flaps adorned with buttons and suspenders. Also includes daisy choker.

> Green/Black/White S/M, M/L, L/XL, 1X/2X

> > \* Beer mug not included

Beer Guy

4 PC. Fill up a beer and grab some sausage with this Beer Guy. He is dressed in a lycra shirt with button detail, velvet shorts with attached suspenders, socks and hat.

#### M6140 Bavarian Beer Girl

2 PC. You don't need beer goggles to notice this maiden's beauty! Not only does she have the looks but she will be sure to keep your glass full. Satin dress features gathered top with ruffled edges trimmed with eyelet, full skirt, lycra back panel, attached eyelet apron and attached velvet waist cincher with ribbon lace up and elastic faux decorative ribbon suspenders. Stockings with attached bow included.

#### Red/Black/White S/M, M/L, L/XL, 1X/2X

+

# M6143

Sweetheart Witch

**3 PC.** This witch may try to spook you, but she's a sweetie at heart. Lycra and tulle dress which features lace up detail, jagged hem on skirt and sleeves. Includes witch hat and mini witch's broom.

> Black/Silver S/M, M/L

#### Vampire

**1 PC.** Good vampire or bad? Either way she's thirsty for you! Lycra dress with scooped neckline trimmed with black lace, lycra center front panel and padded collar layered with spider web print netting, ribbon tie at neck, and attached spider web print netting cape.

Black/Red S/M, M/L

#### M6144 Chainsaw Executioner

6 PC. Be very very very afraid. She may look sexy from a distance but once you get closer you'll notice her blood splattered cropped collared shirt before she takes her chainsaw to you. If you're lucky enough to see more, you'll notice her wetlook apron with a chainsaw holder loop, gloves, tie, fishnet pantyhose and toy chainsaw.

> Brown/White S/M, M/L

#### Feline Domineer

**4 PC.** Don't be fooled by this black cat – she brings nothing but luck for those who stand in her wake! Includes wetlook long sleeve jumpsuit with fishnet cutouts, center front zipper and garters. Features wetlook mask, fishnet stockings and whip.

Black XS/S, S/M, M/L