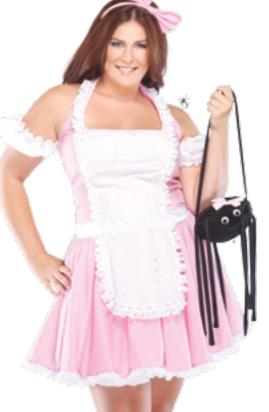

#### Miss Muffet

+

**3 PC.** Just the whey you like it. Cotton gingham halter dress with gathered eyelet trim at skirt hem, lycra back panel, eyelet center front panel and attached apron trimmed with gathered eyelet and satin ribbon. Includes headband with gingham bow and dangling plastic spider, and plush spider purse with googly eyes, matching gingham bow and nylon zipper closure.

#### Pink/White S/M, M/L, 1X/2X