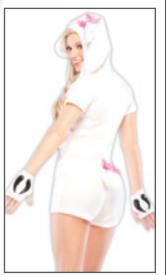

#### M6109

Teddy Bear Girl

**3 PC.** You'll want to snuggle and hold this teddy bear all night in her hooded front zip-dress with fuzzy front pocket, boot covers and gloves with paw print detail.

Brown/Tan S/M, M/L