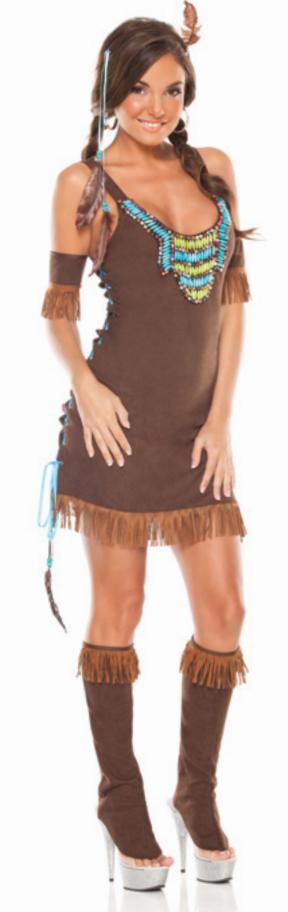

#### Indian

4 PC. Beautiful and wise, this sexy Indian will heal your woes with a wink and a smile. Includes faux suede dress with blue ribbon lace ups at side seams, faux suede fringe hem and beaded neckline. Features feathered headband, fringed boot covers and armbands.

#### Brown XS/S, S/M, M/L