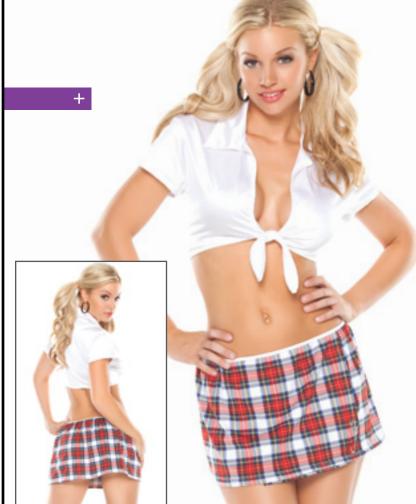

#### School Girl

**3 PC.** This little over achiever will do anything to get an 'A'. Lycra crop top with front tie, plaid skirt with kilt pin and knee high socks.

White/Red Plaid O/S, OS/XL

Prep School Girl