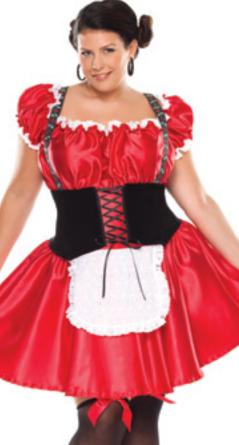

#### M6140 Bavarian Beer Girl

2 PC. You don't need beer goggles to notice this maiden's beauty! Not only does she have the looks but she will be sure to keep your glass full. Satin dress features gathered top with ruffled edges trimmed with eyelet, full skirt, lycra back panel, attached eyelet apron and attached velvet waist cincher with ribbon lace up and elastic faux decorative ribbon suspenders. Stockings with attached bow included.

#### Red/Black/White S/M, M/L, L/XL, 1X/2X

+