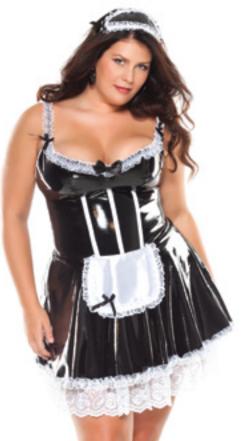

#### **Exotic French Maid**

NEW

**3 PC.** Lycra and stretch lace dress with sweetheart style line and gathered skirt. Dress features ribbon and lace trimmed hem, contrasting neckline binding and back neck keyhole with button closure. Costume includes matching headpiece and satin apron with ribbon and lace trim.

> Black/White S/M, M/L

\* Feather duster not included.