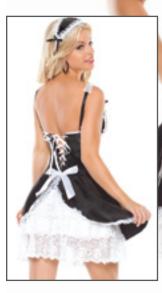

#### **Exotic French Maid**

NEW

**3 PC.** Lycra and stretch lace dress with sweetheart style line and gathered skirt. Dress features ribbon and lace trimmed hem, contrasting neckline binding and back neck keyhole with button closure. Costume includes matching headpiece and satin apron with ribbon and lace trim.

> Black/White S/M, M/L

\* Feather duster not included.