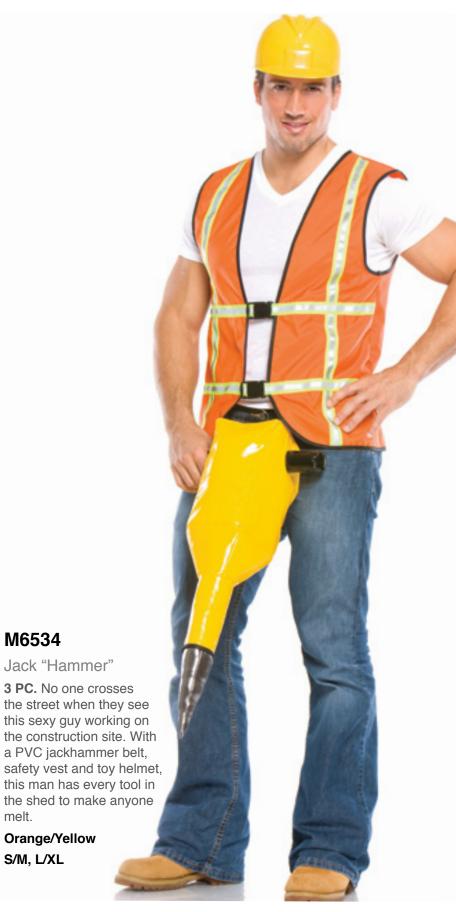

Black/Red S/M, M/L, 1X/2X

Cutie Construction Worker

**3 PC.** Traffic is at a stand still whenever this cutie construction girl is on the job site. Denim mini skirt dress with attached backless safety vest and side tool belt, toy hammer and safety helmet.