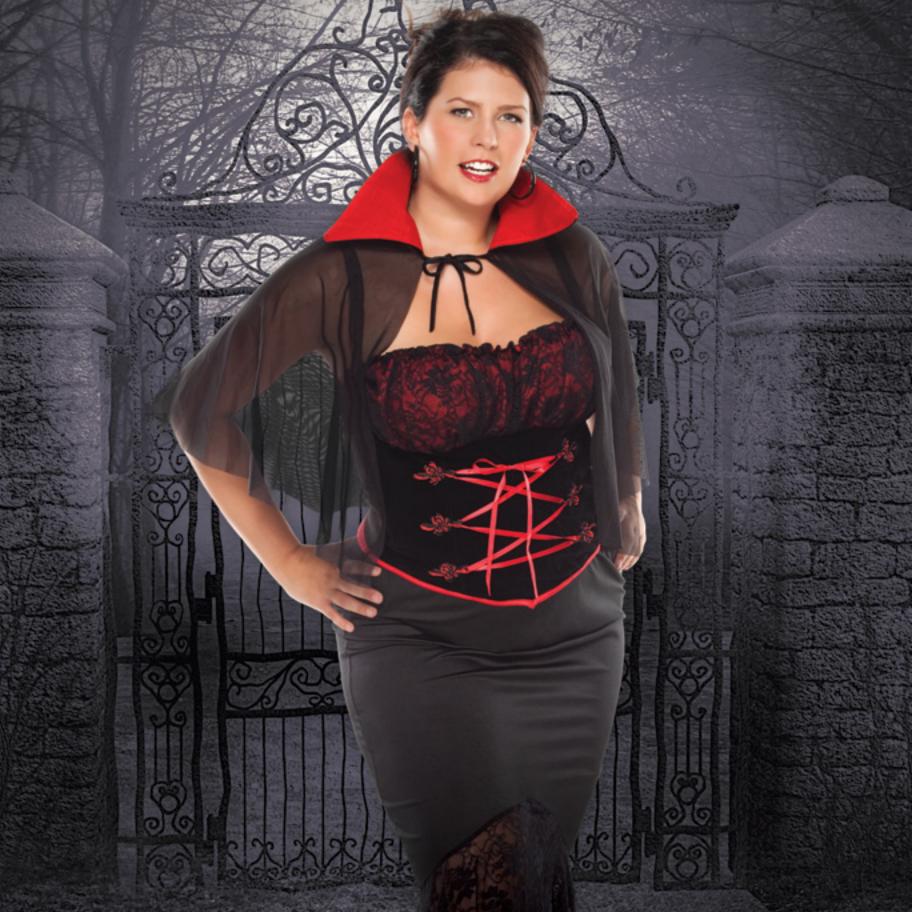

#### M6089

Voluptuous Vampire

4 PC. This voluptuous vampire is the queen of the night in her stretch lace and velvet top with frog lace up detail, matching stretch skirt with lace mermaid hem and mesh cape with high collar. You'll have to keep an eye on her as she'll "vant to suck your blood"! Vampire fangs included.

> Black/Red S/M, M/L, 1X/2X