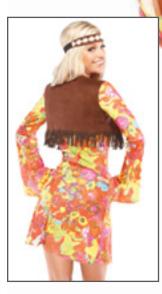

#### Hippie

**2 PC.** Go back in time and feel the love. Includes psychedelic knit dress with flared sleeves, attached faux suede vest with fringe trim and matching suede elasticized headband with daisy trim.

Multicolor/Brown S/M, M/L, 1X/2X