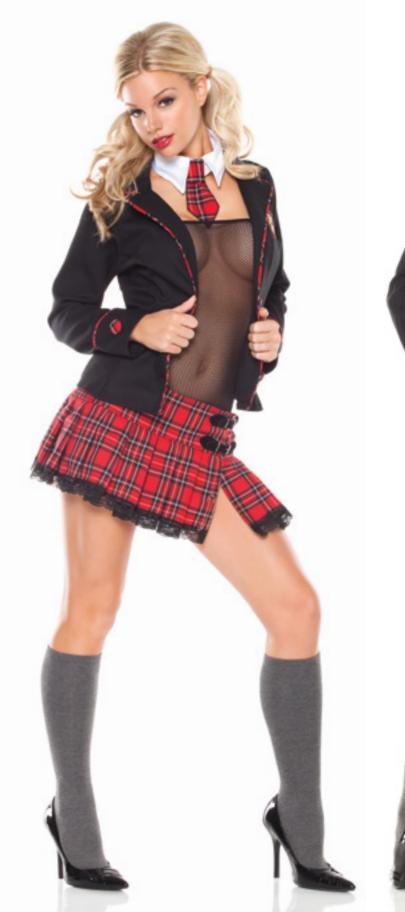

#### Debate Club School Girl

**3 PC.** She's a master debater, with the highest IQ around. Wetlook and plaid dress with pleated skirt, cap sleeves and crest patch. Costume includes nerd glasses, and collar with closure and attached plaid tie.

> Purple/Black S/M, M/L

M6427 Night School Girl

**3 PC.** This naughty school girl needs a late night tutor! Lycra dress featuring silver snaps down the center front, school girl broach, plaid kilt, cap sleeves and collar with keyhole cutout and attached plaid tie. Includes tube top band with center front tie closure and mini plaid kilt thong with side ties.

Black/White XS/S, S/M, M/L, L/XL, 1X/2X

#### School Girl

**3 PC.** This little over achiever will do anything to get an 'A'. Lycra crop top with front tie, plaid skirt with kilt pin and knee high socks.

White/Red Plaid O/S, OS/XL

Prep School Girl

4 PC. This naughty school girl is going to detention and you'll want to join her. Knit argyle dress with attached bustier and clear removable straps, knit cardigan with attached collar and tie, strapless bikini top and crotchless thong panty.

> White/Pink S/M, M/L, 1X/2X

# M6415

Darque School Girl

6 PC. She is a bad girl, always playing hooky. PVC and pleated lycra plaid skirt with removable garters, short sleeved lycra jacket, neck tie and stockings. Features peek-a-boo bra and crotchless panty - who's ready for some corporal punishment?

> Black/Red S/M, M/L

Seductive School Girl

**5 PC.** This school girl comes equipped with a woven plaid kilt with 2 side buckles and lace hem, twill jacket with red plaid trim/buttons, school girl patch, and fishnet teddy with mini plaid kilt with lace hem and attached crotchless panties. Features knit knee high socks and collar with attached plaid tie.

# Black/Red

XS/S, S/M, M/L, L/XL, 1X/2X