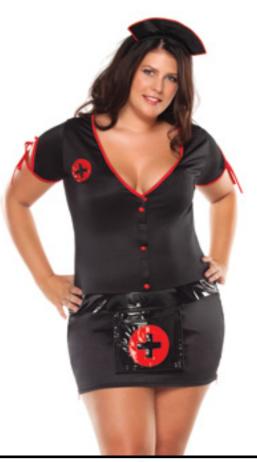

#### Darque Nurse

**5 PC.** "Don't be afraid. She won't hurt you. Unless you ask". Her treatment begins with her wearing a black uniform with contrasting front zipper and side ribbon lacing, headpiece and cuffs. To ease your pain she'll strip down to her pasties and crotchless panty which features contrasting ribbon lacing up the back.

Black/Red S/M, M/L, 1X/2X