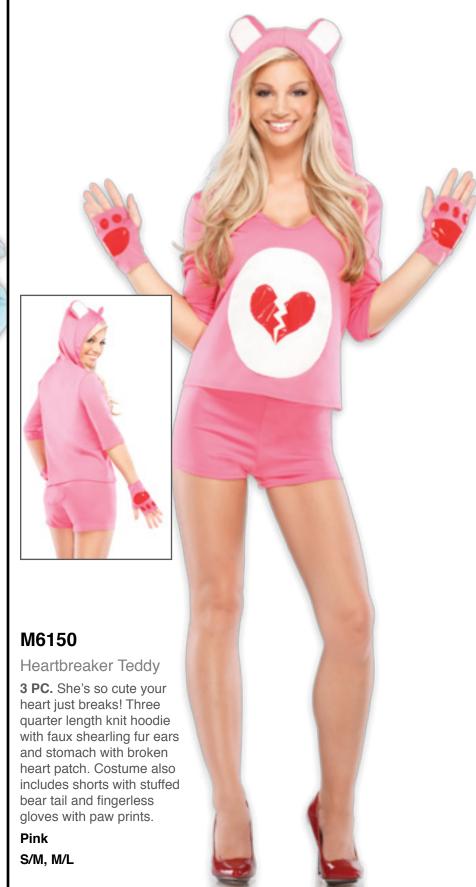

#### M6109

Teddy Bear Girl

**3 PC.** You'll want to snuggle and hold this teddy bear all night in her hooded front zip-dress with fuzzy front pocket, boot covers and gloves with paw print detail.

Brown/Tan S/M, M/L