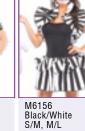

# M6156

Black Magic VooDoo

4 PC. Lycra dress with adjustable straps and gathered center front with double layer striped cotton skirt with tucks, gathered striped cotton shawl with satin ribbon tie, headband with satin bow, tulle and skull patch and knit voodoo doll purse with noose rope handle, button eyes, heart patch and nylon zipper closure.

> Black/White S/M, M/L

M6141 Mistress of the Darque

+

**3 PC.** Obey her every command as this Mistress of the Darque won't tolerate anyone breaking her rules. Wetlook ankle length long sleeved dress with low V-neck, right front slit and jagged hems on both the sleeves and skirt. Includes padded PVC belt with a plastic dagger.