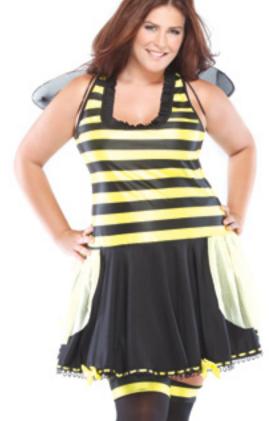

# M6097

#### Queen Bee

**3 PC.** You'll wish you were a pollinator so that this queen bee would choose you as a mate. Dressed in a sexy lycra striped dress with ruffle neckline detail, striped stockings, and sheer bumble bee wings. You wouldn't even mind if she stung you.

Yellow/Black S/M, M/L, 1X/2X

\* Shown With: Petticoat (3650)