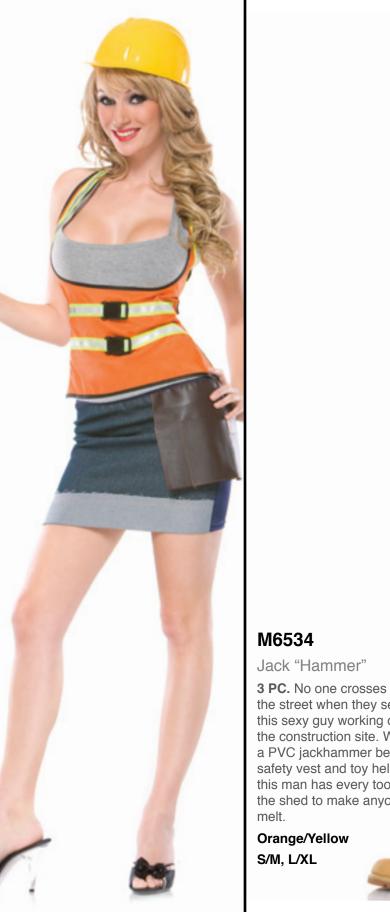

Black/Red S/M, M/L, 1X/2X

Cutie Construction Worker

**3 PC.** Traffic is at a stand still whenever this cutie construction girl is on the job site. Denim mini skirt dress with attached backless safety vest and side tool belt, toy hammer and safety helmet.