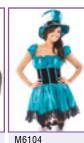

#### Mad Hatter

**3 PC.** You're invited to a tea party with this gracious hostess in her flared satin dress with stretch velvet waist detail, gathered top and puff sleeves. Oversized satin hat with card detail and opaque thigh high stockings and bows complete this look.

Turquoise/Black S/M, M/L

Musketeer Puss in Boots

**4 PC.** En garde, monsieur! Despite her cute and innocent appearance, this Puss in Boots knows how to wield a sword! Costume includes musketeer dress with an attached cape and sleeves. Dress features medieval patch, removable faux fur tail with satin bow, mini hat, boot covers and includes a fencing sword.