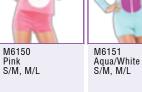

# Party Animals

Zexy Zebra

**3 PC.** Go wild in this printed faux fur dress with contrasting front panel, zipper closure and hood with padded ears and faux fur mane. Costume includes matching leg warmers and gloves with pleather hooves.

> White/Black S/M, M/L