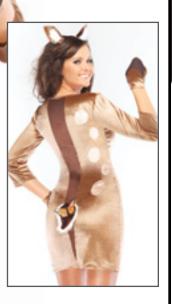

#### Darling Deer

4 PC. She may look cute and innocent... but this little deer knows her way around the forest. Three quarter length sleeve velvet dress features center front metal zipper, faux fur tail with removable butterfly and back spot patches. Includes boot covers and gloves with pleather hooves and headband.