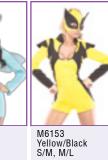

# Super Hero

**3 PC.** Get ready to fight some crime with this girl, can you keep up? Long sleeve two-tone knit romper with center front zipper, padded abs, mandarin collar and shoulder pads featuring jagged patch at side seams. Includes knit mask and boot covers.

## Yellow/Black S/M, M/L

Captian 6 Pack

2 PC. "Quick activate the Beer Signal!" Captain 6 Pack will be on the scene to save the party and the day. Lycra shirt with attached cape and 6 pack belt.

> Blue/Red S/M, L/XL