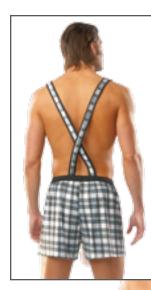

# M6532

Lumberjack Wood Pecker

2 PC. You'll be able to keep any lumberjack busy in this fun and practical plaid boxer short with woodpecker patch. Featuring suspenders and an attached "woodpecker" with zipper to insert 2 beer cans. Includes knit toque.