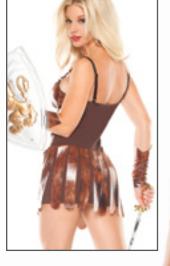

## wild wild WEST

Native Beauty

**4 PC.** Get your pow wow on in this knit halter dress with contrasting front lace up with wooden beads and feathers. Dress features fringe trimmed hem and contrasting side slits. Costume includes feather arm bands, matching headband with feathers, and fringe trimmed faux fur boot covers.

(Minesellar)

Beige S/M, M/L