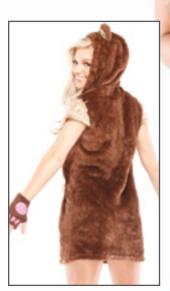

#### Perky Panda

**3 PC.** Stretch velvet romper with contrasting panels, faux fur hood with ears, tail and front zipper closure. Costume includes faux fur boot covers and fingerless gloves with paw prints and claws.

Black/White S/M, M/L