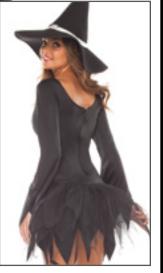

# M6143

Sweetheart Witch

**3 PC.** This witch may try to spook you, but she's a sweetie at heart. Lycra and tulle dress which features lace up detail, jagged hem on skirt and sleeves. Includes witch hat and mini witch's broom.

> Black/Silver S/M, M/L