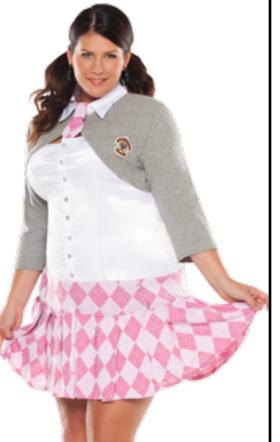

#### School Girl

**3 PC.** This little over achiever will do anything to get an 'A'. Lycra crop top with front tie, plaid skirt with kilt pin and knee high socks.

White/Red Plaid O/S, OS/XL

Prep School Girl

4 PC. This naughty school girl is going to detention and you'll want to join her. Knit argyle dress with attached bustier and clear removable straps, knit cardigan with attached collar and tie, strapless bikini top and crotchless thong panty.

> White/Pink S/M, M/L, 1X/2X