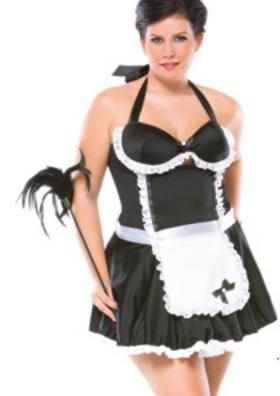

#### Flirty French Maid

2 PC. Ooh la-la! Lycra dress with satin skirt with lace trim at the hem and apron with satin ruffles. Features front neckline keyhole and back neck keyhole with button and button loop closure. Dress has gathered sleeves, padded cups, mandarin collar with lace trim and contrasting bow at the center front. Center front panel covered with lace and decorative ribbon lace up, along with satin and mesh ruffles. Includes a pleated satin headband with lace detail and a satin bow.

> Black/White S/M, M/L, L/XL, 1X/2X