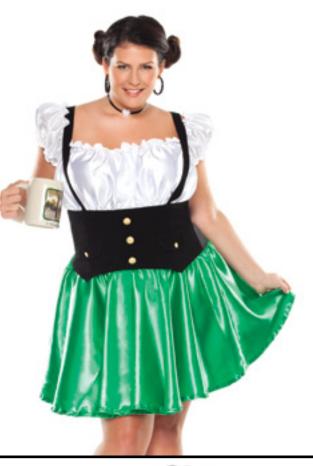

#### M6139

Lager Lass

2 PC. Dress includes satin gathered top with ruffled edges, knit back, satin gathered skirt and velvet vest with two pocket flaps adorned with buttons and suspenders. Also includes daisy choker.

> Green/Black/White S/M, M/L, L/XL, 1X/2X

> > \* Beer mug not included

Beer Guy

4 PC. Fill up a beer and grab some sausage with this Beer Guy. He is dressed in a lycra shirt with button detail, velvet shorts with attached suspenders, socks and hat.