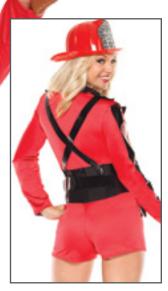

M, M/L







Sexy Lumberjack

4 PC. You'll want to hike in the woods everyday just for the chance to bump into this luscious lumberjack. She's hard at work chopping wood in her denim/plaid dress, knit toque, leg warmers and toy axe.

> Red/Navy S/M, M/L



# M6532

Lumberjack Wood Pecker

2 PC. You'll be able to keep any lumberjack busy in this fun and practical plaid boxer short with woodpecker patch. Featuring suspenders and an attached "woodpecker" with zipper to insert 2 beer cans. Includes knit toque.

> Red/Brown S/M, L/XL







Man Hunter

**3 PC.** Go on a man hunt in this knit dress, with removable straps, black two way zipper, attached black elastic bullet casing with 3 gold bullets. Includes a tree branch-print woven vest and hat.

Orange/Green S/M, M/L

\* Gun not included.



# M6134

#### Darque Firefighter

4 PC. When you come across a fire, you won't be afraid to put out wearing this. Lycra jumpsuit with PVC midriff, collar, sleeve panels, epaulettes and suspenders, center front zipper and fire fighter patch on the right sleeve. Includes a belt with axe holder, plastic axe and plastic firefighter hat.

Red/Black XS/S, S/M, M/L

#### Astronaughty

**3 PC.** This retro astronaut will have no problem making contact with extraterrestrial beings in this stretch peek-a-boo dress with high helmet collar and hem in metallic trim. Arm gauntlets and space boot covers included.

White/Silver S/M, M/L



# M6121

Dog Walker

**1 PC.** You'll be sure to get your exercise with this dog walker – but only if you're on your best behavior! This costume features a fire hydra