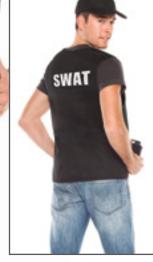

#### SWAT Commander

2 PC. Take one for the team in this costume which includes twill ball cap and twill vest with, "SWAT" printed in white across back and on left chest. Features right chest pocket flap, an attached front belt buckle and beer can holders at sides.

> Black S/M, L/XL

SWAT