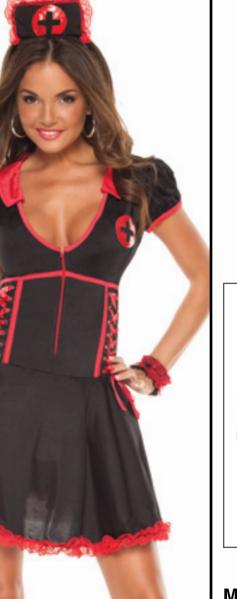

#### Darque Nurse

**5 PC.** "Don't be afraid. She won't hurt you. Unless you ask". Her treatment begins with her wearing a black uniform with contrasting front zipper and side ribbon lacing, headpiece and cuffs. To ease your pain she'll strip down to her pasties and crotchless panty which features contrasting ribbon lacing up the back.