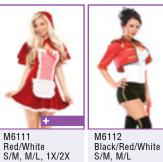

#### M6113

Beer Maiden

2 PC. Zicke, zacke, zicke, zacke, hoi, hoi, hoi! This beer maiden will serve you up a tall glass of sexy in her flared velveteen dress with attached lace up floral trim vest and eyelet top with ruffled neck and sleeves. Pleather belt suspenders and waist band on front with stretch back. Decorative neck choker included.

> Black/White/Burgundy S/M, M/L, 1X/2X

#### M6112 Matador

**4 PC.** You'll want to step into the bullring and have an ultra sexy encounter with the matador as she distracts the bull and audience. Stretch velvet and lycra romper with ruffled neckline, stretch cotton cropped jacket with gold trim detail, thigh high stretch velvet and fishnet stockings and red cape.

Black/Red/White S/M, M/L