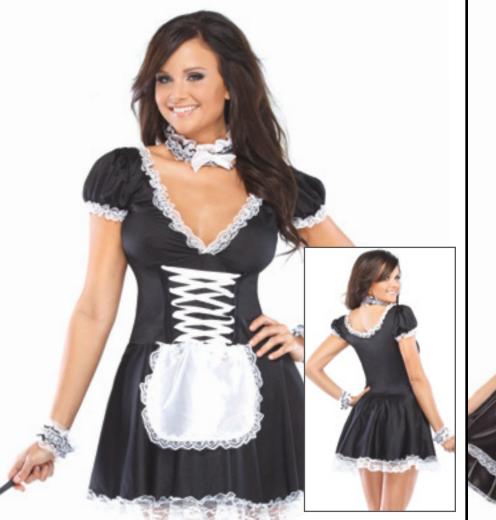

## Naughty Maid

**4 PC.** This super sexy maid is at your service, she's as frisky as it gets. Role-playing knit dress with padded cups, gathered sleeves, center front zipper and side mesh panels. Includes matching panty with lace heart detail, self adhesive sequin pasties and headpiece.

Black/White S/M, M/L