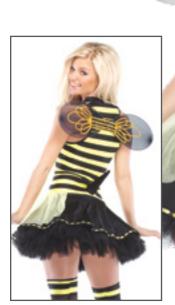

#### Queen Bee

**3 PC.** You'll wish you were a pollinator so that this queen bee would choose you as a mate. Dressed in a sexy lycra striped dress with ruffle neckline detail, striped stockings, and sheer bumble bee wings. You wouldn't even mind if she stung you.

Yellow/Black S/M, M/L, 1X/2X

\* Shown With: Petticoat (3650)