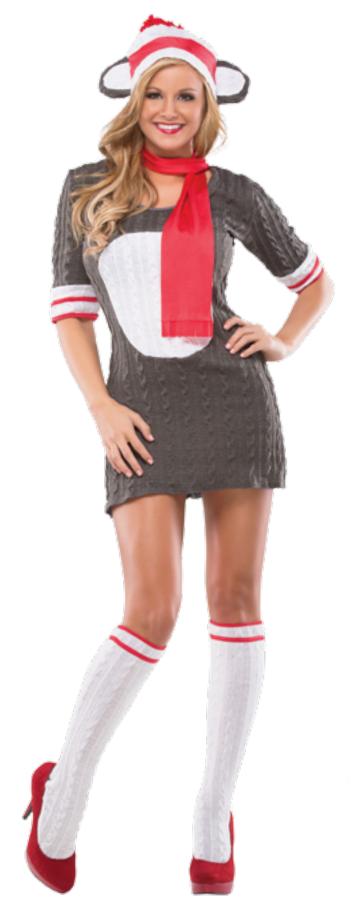

#### Monkey Mischief

4 PC. Cuddle up in this rib-knit dress with contrasting belly and sleeve panels. Dress features stuffed tail and contrasting stripe detailing. Costume includes lycra scarf, rib-knit socks with stripe detailing, and matching hat with padded ears and pom pom.