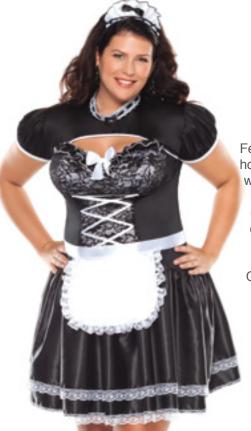

#### Flirty French Maid

**3 PC.** Ooh la-la! Lycra dress with satin skirt with lace trim at the hem and apron with satin ruffles. Features front neckline keyhole and back neck keyhole with button and button loop closure. Dress has gathered sleeves, padded cups, mandarin collar with lace trim and bow at the center front. Center front panel covered with lace and decorative ribbon lace up, along with satin and mesh ruffles. Includes a pleated satin headband with lace detail and a satin bow.

#### Black/White S/M, M/L, L/XL, 1X/2X

\* Feather duster not included

+