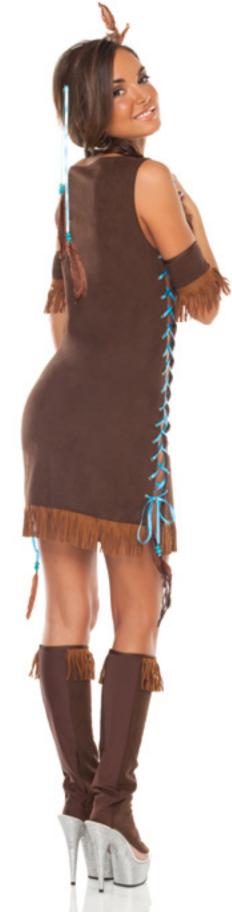

#### Indian

4 PC. Beautiful and wise, this sexy Indian will heal your woes with a wink and a smile. Includes faux suede dress with blue ribbon lace ups at side seams, faux suede fringe hem and beaded neckline. Features feathered headband, fringed boot covers and armbands.

#### Brown XS/S, S/M, M/L