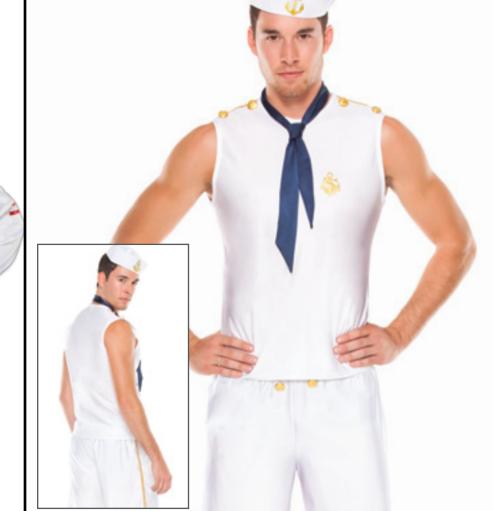

#### M36

Sailor

**4 PC.** Weigh Anchor, this sailor in his lycra shirt, pants, neck tie and hat is ready to hit the high seas.

White S/M, L/XL